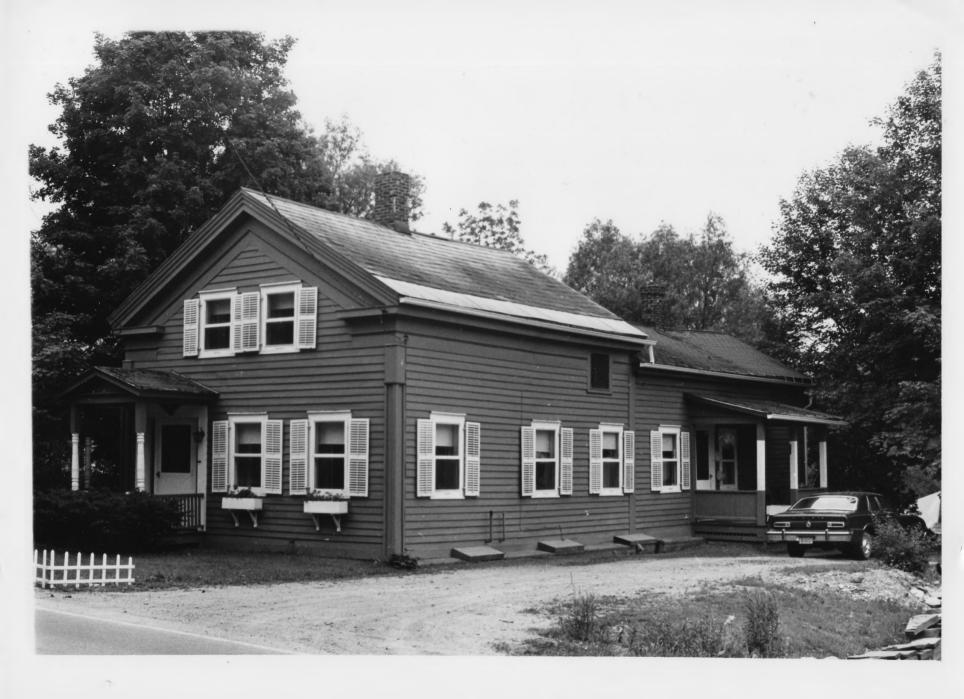

Credit: Emma Jane Saxe Date: May 1977 Negative Filed at Vermont Division for Historic Preservation

phils 3

39

Description: Texaco Station (#5) Photograph 3 JUL 31 1978

|      | VERMONT DIVISION FOR HISTORIC PR | ESERVATION   |
|------|----------------------------------|--------------|
| CO.  | Butland TOWN Lastleton           | DATE 5/77    |
| SUB  | ECT Jexaco Station               | VIEW SCU     |
| FILE | # 77- A-39 CREDIT Jemma          | Jane Deilley |