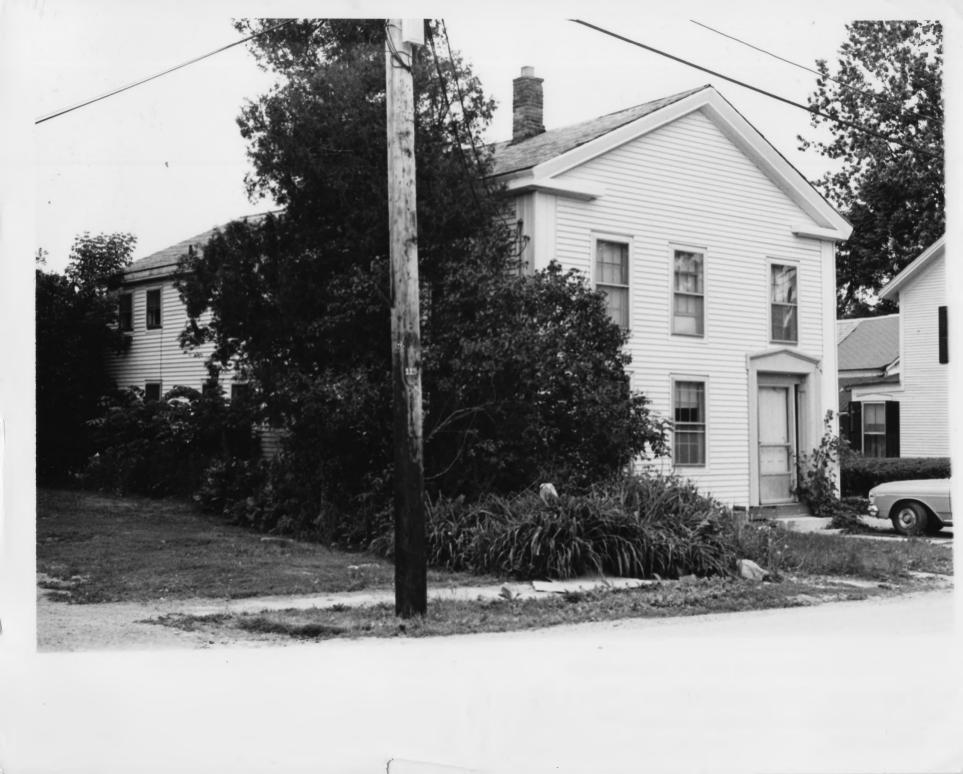

3

Credit: Emma Jane Saxe Date: May 1977 Negative filed at Vermont Division for Historic Preservation

Description: Jones & Durkee Houses (#42) (#41) JUL 31 1978

| VERMONT DIVISION FOR HISTORIC PRESERVATION |
|--------------------------------------------|
| CO. Rutland TOWN Castleton DATE 5/77       |
| SUBJECT Jones and Alurkee Hauses VIEW NW   |
| FILE # 37-A-37. CREDIT Jenna por Meelley   |
| 7 117, 711                                 |