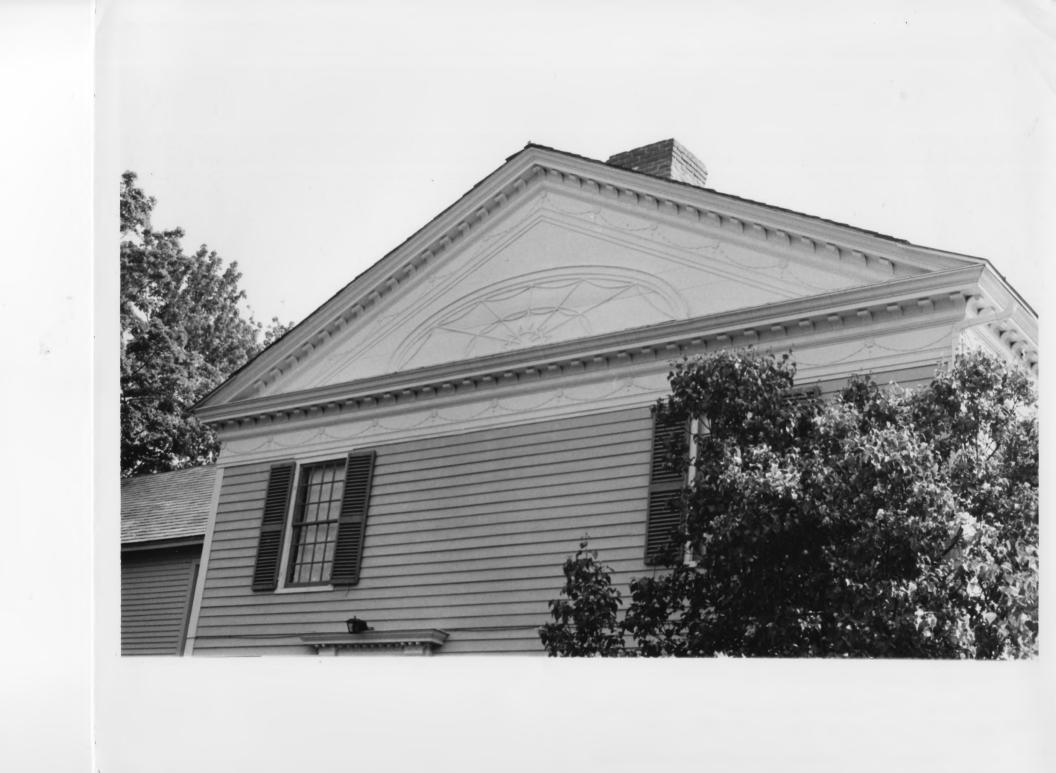

Credit: Emma Jane Saxe Date: May 1977 Negative filed at Vermont Division for Historic Preservation

Description: Charles Pellegrino House (#27) Photograph 19

| VERMONT DIVISION FOR HISTORIC PRESERVATION |
|--------------------------------------------|
| CO. Rutland TOWN Castleton DATE 5/17       |
| SUBJECT Charles Pellegino HouseVIEW NW     |
| FILE # 77-A-37 CREDIT Emma Jane Meelley    |
| 423                                        |