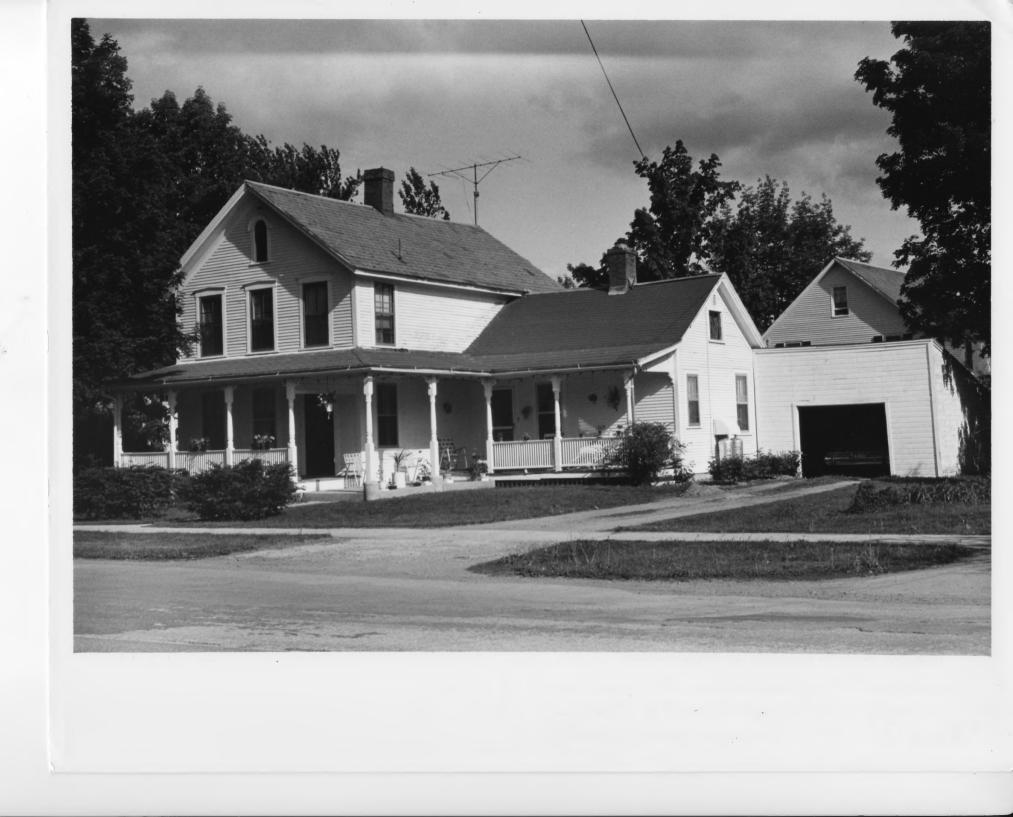

31 1978

| VERMONT ON SON FOR HISTORIC PRESERVATION |
|------------------------------------------|
| CO. Putland TOWN Castleton DATE 5/77_    |
| SUBJECT DA PAiland Report VIEW NE        |
| FILE # 77-A-37 CREDIT Imma Jane Meiller  |
| + - 1 /                                  |



Credit: Emma Jane Saxe Date: May 1977 Negative filed at Vermont Division for Historic Preservation

Description: O'Neill House (#25)

Photograph 18

JUL 31 1978

| VERMONT DIVISION FOR HISTORIC PRES | ERVATION | ,      |
|------------------------------------|----------|--------|
| co. Rutland TOWN Castleton         | DATE     | 5/77   |
| SUBJECT E. O'neill Hause           | VIEW     | N      |
| FILE # 27-A-37. CREDIT Comma       | Jane     | neelle |
| Tra                                | 11       |        |



Credit: Emma Jane Saxe Date: May 1977 Negative filed at Vermont Division for Historic Preservation

Description: Charles Pellegrino House (#27) Photograph 19

| VERMONT DIVISION FOR HISTORIC PRESERVATION |
|--------------------------------------------|
| CO. Rutland TOWN Castleton DATE 5/17       |
| SUBJECT Charles Pellegino HouseVIEW NW     |
| FILE # 77-A-37 CREDIT Emma Jane Meelley    |
| 423                                        |



Credit: Emma Jane Saxe 26 Date: May 1977 Negative filed at Vermont Division for Historic Preservation

Description: Hanis-Rehlen House facade (#28) Photograph 20 501 31 1978

| VERMONT DE SON FOR HISTORIC PRESERVATION |
|------------------------------------------|
| CO. Rutland TOWN Castleton DATE 5/17     |
| SUBJECT Ranis-Rehlen Hause facade VIEW N |