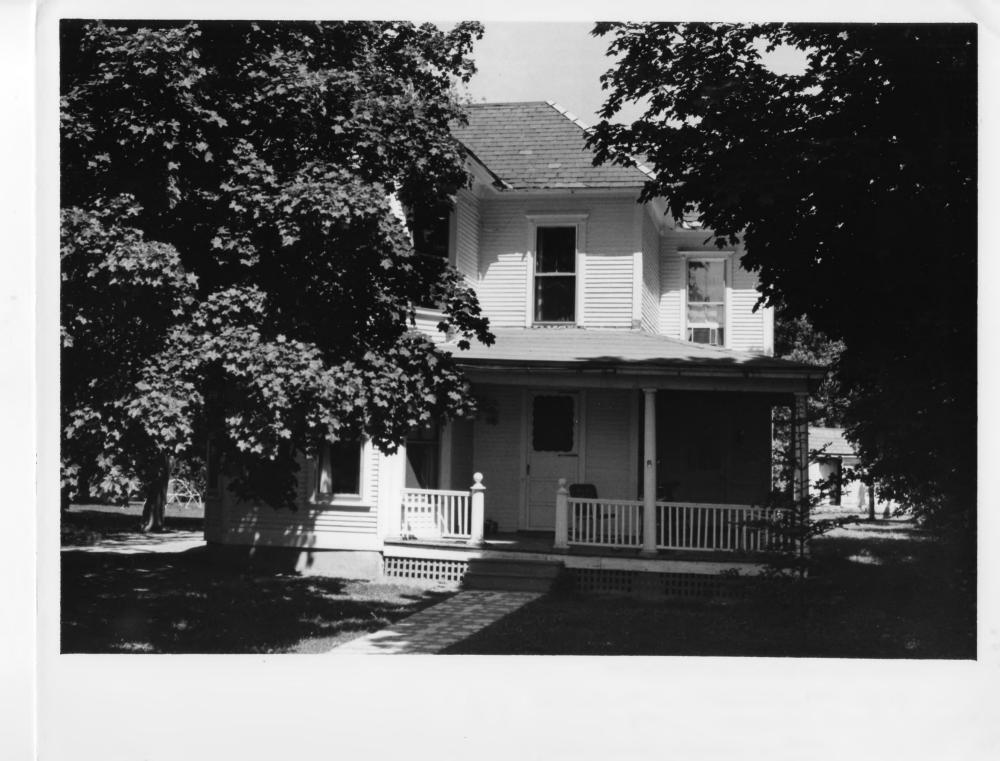

u>



Credit: Emma Jane Saxe APR 26 979 Date: May 1977 Negative filed at Vermont Division for Historic Preservation

Description: East edge of district & Ellis House (#20) Photograph 16 JUL 31 1978

VERMONT DIVISION FOR HISTORIC PRESERVATION CO. Mulland TOWN Castleton DATE 5/77 Ellis House SUBJECT last edge addistrict and VIEW E FILE # 77-A-37. CREDIT Emma and Malley AZ



Credit: Emma Jane Saxe Date: May 1977 Negative filed at Vermont Division for Historic Preservation

Description: D & H Railroad Depot (#21) JUL 31 1978

| VERMONT ON SON FOR HISTORIC PRESERVATION |
|------------------------------------------|
| CO. Putland TOWN Castleton DATE 5/77_    |
| SUBJECT DA PAiland Report VIEW NE        |
| FILE # 77-A-37 CREDIT Imma Jane Meiller  |
| + - 1 /                                  |



Credit: Emma Jane Saxe Date: May 1977 Negative filed at Vermont Division for Historic Preservation

Description: O'Neill House (#25)

Photograph 18

JUL 31 1978

| VERMONT DIVISION FOR HISTORIC PRES | ERVATION | ,      |
|------------------------------------|----------|--------|
| co. Rutland TOWN Castleton         | DATE     | 5/77   |
| SUBJECT E. O'neill Hause           | VIEW     | N      |
| FILE # 27-A-37. CREDIT Comma       | Jane     | neelle |
| Tra                                | 11       |        |



Credit: Emma Jane Saxe Date: May 1977 Negative filed at Vermont Division for Historic Preservation

Description: Charles Pellegrino House (#27) Photograph 19

| VERMONT DIVISION FOR HISTORIC PRESERVATION |
|--------------------------------------------|
| CO. Rutland TOWN Castlet