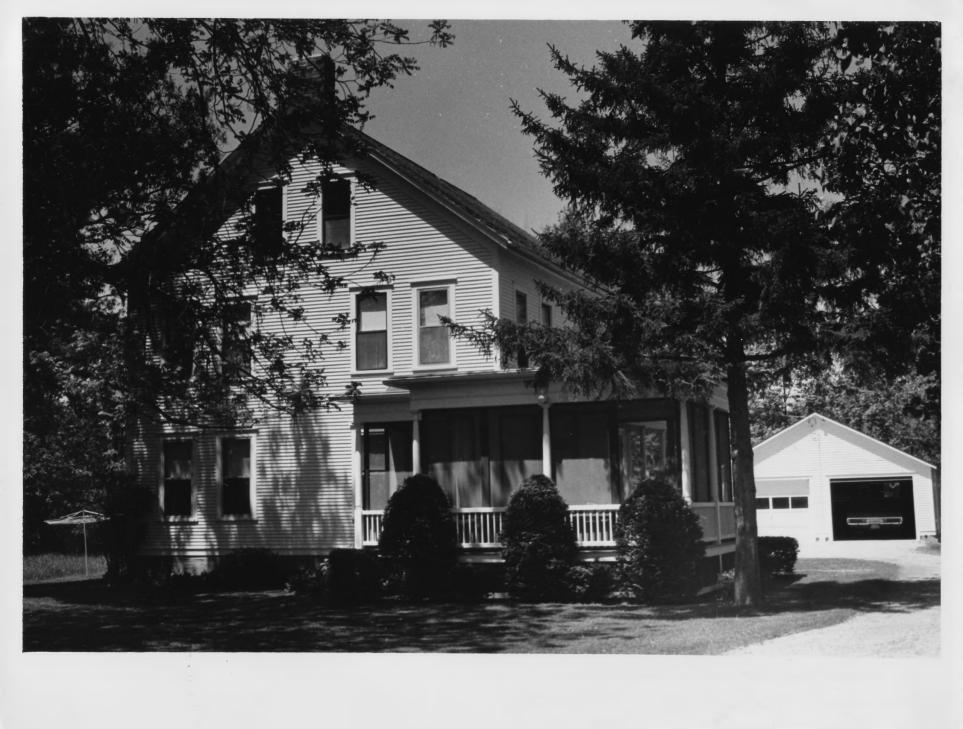

Credit: Emma Jane Saxe 46 Date: May 1977 Negative filed at Vermont Division for Historic Preservation

Description: Mulholland & Keech House (#2) (#1) Photograph 1

| VERMONT DIVISION FOR HISTORIC PRESERVATION                                                             |
|--------------------------------------------------------------------------------------------------------|
| CO. Rutland TOWN Castleton DATE 5/72                                                                   |
| CO. <u>Autland</u> TOWN <u>Castleton</u> DATE 5/72<br>SUBJECT <u>Mulholland + Keece Hauses</u> VIEW 5E |
| FILE # 77-H-38. CREDIT Juna Cane Meilley                                                               |
|                                                                                                        |