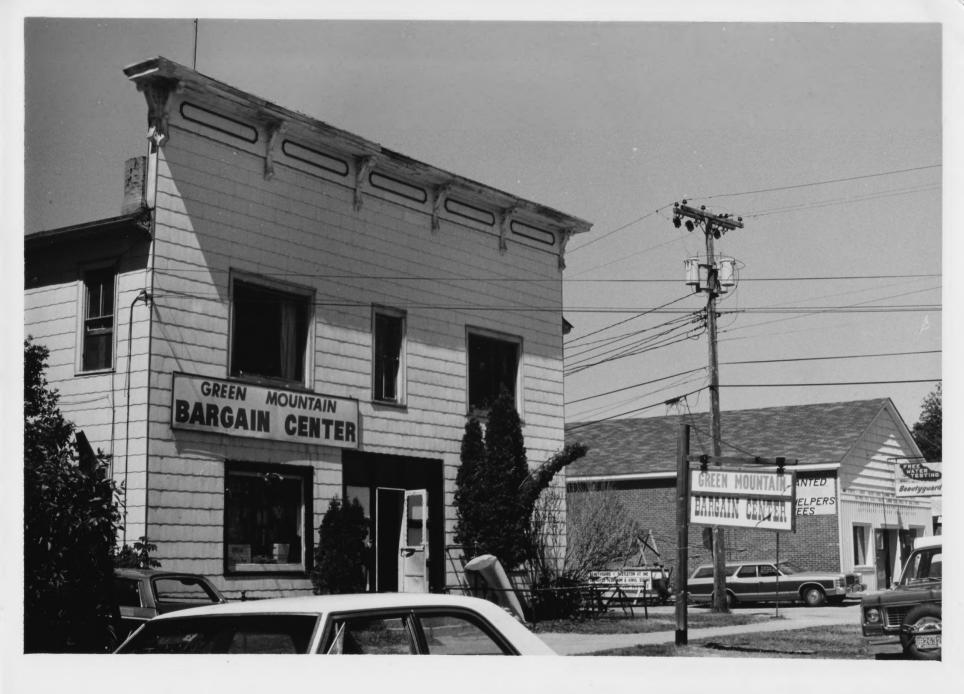

Credit: Emma Jane Saxe Date: May 1977 Negative filed at Vermont Division for Historic Preservation

Description: Green Mtn. Bargain Ctr. & (#39 & 38)Beautyguard Siding Co. Photograph 31 JUL 31 1978

| VERMONT DIVISION FOR HISTORIC PRESERVATION                                                                              |
|-------------------------------------------------------------------------------------------------------------------------|
| CO. Rathand TOWN Costleton DATE 5/17                                                                                    |
| SUBJECT <u>Cheen Mtn. Bargain Ctr and VIEW NE</u> Beautyquard Siding Co.<br>FILE # 77-19-38 CREDIT Imma Jane Melley #38 |
| FILE # 77-A-38 CREDIT Emma Jane Melley #20                                                                              |
| #129                                                                                                                    |