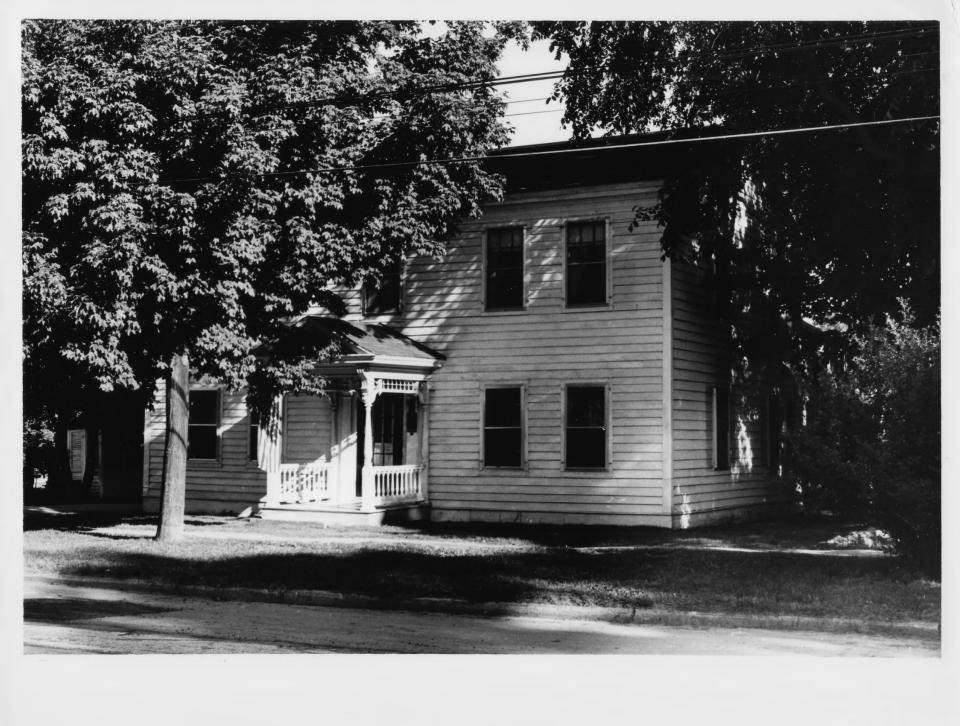

Credit: Emma Jane Saxe Date: May 1977 Negative filed at Vermont Division for Historic Preservation

Description: Leenman House (#43)

Photograph 34 JUL 31 1978

37

| VERMONT DIVISION FOR HISTORIC PRES |       |          |
|------------------------------------|-------|----------|
| CO. Rutland TOWN Castleton         | DATE  | 5/77     |
| SUBJECT Leenman Alause             | VIE W | nw       |
| FILE # 77-19-37. CREDIT Imma (     | Jane  | neelley' |

÷

Credit: Emma Jane Saxe 26 Date: May 1977 Negative filed at Vermont Division for Historic Preservation

Description: Smart House facade (#44) Photograph 35 JUL 31 1978

| VERMONT DIVISION FOR HISTORIC PRESERVATION |  |
|--------------------------------------------|--|
| CO. Rutland TOWN Castleton DATE 5/77       |  |
| SUBJECT Smart Plause facade VIEW N         |  |
| FILE # 77-A 37 . CREDIT Imma fane Meelley  |  |