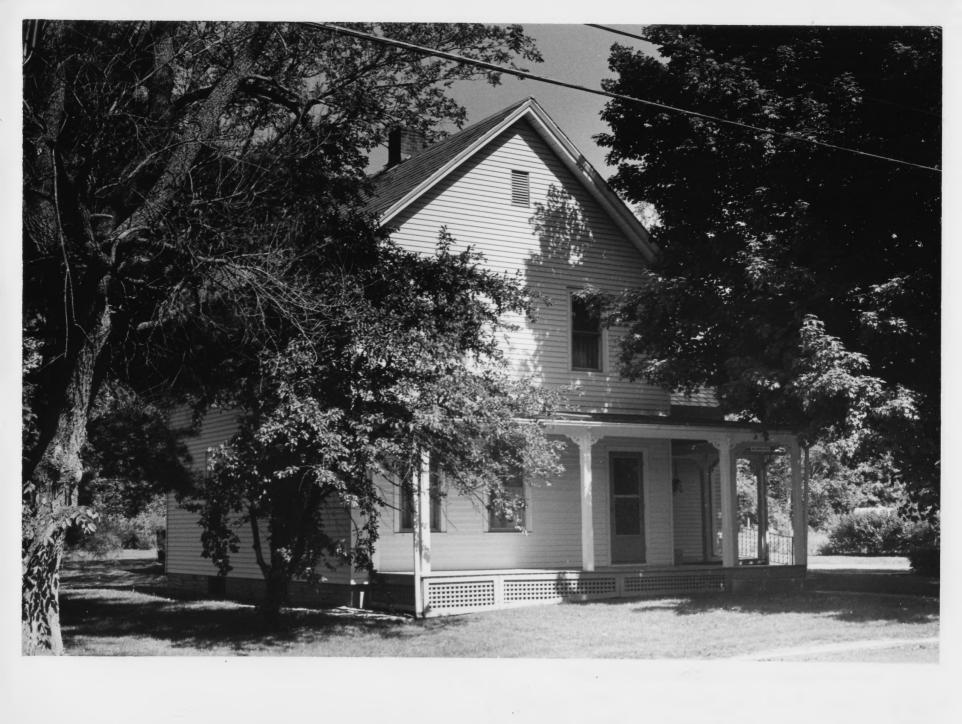

Credit: Emma Jane Saxe Date: May 1977 Negative filed at Vermont Division for Historic Preservation

Description: Edna Brown House (#69)

Photograph 58

JUL 31 1978

| VERMONT DIVISION FOR HISTORIC PRESERVATION |
|--------------------------------------------|
| CO. Butland TOWN Castleton DATE 6/77       |
| SUBJECT Lana Brown Hause VIEW W            |
| FILE # 77-A-40. CREDIT Emma Jane Meellen   |
| #69 ALL ALL ALL ALL ALL ALL ALL ALL ALL AL |

Castleton, VT Rutland C2,

Credit: Emma Jane Saxe Date: May 1977 Negative filed at Vermont Division for Historic Preservation

Description: Gregory & Davis Houses (#71) (#70) Photograph 59 JUL 31 1978

| CO. Rutland TOWN Castleton DATE 6/77    |
|-----------------------------------------|
| SUBJECT Sugary + Davis Hause VIEW SW    |
| FILE # 77-A-40 CREDIT Imma Jone Neollow |