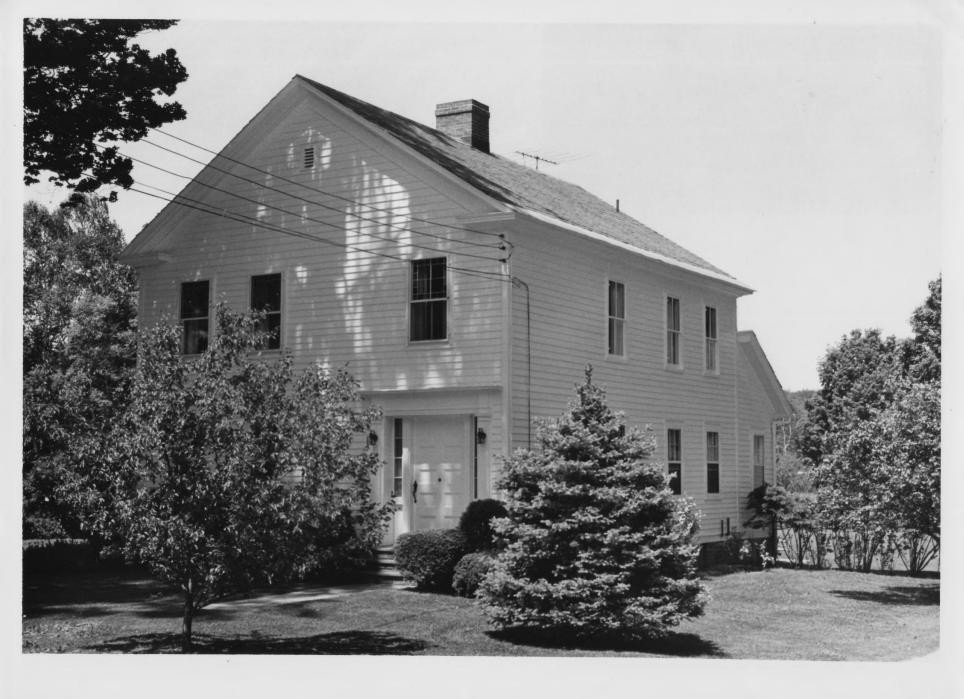

|
| Date: May 1977 26                                               |
| Negative filed at Vermont Division for<br>Historic Preservation |
| Description: Patch House (#45)                                  |
| Photograph 36                                                   |

VERMONT DIVISION FOR HISTORIC PRESERVATION CO. <u>Butland</u> TOWN <u>Castleton</u> DATE <u>5/77</u> SUBJECT <u>Patch Hause</u> VIEW <u>NE</u> FILE # <u>77-A-39</u> CREDIT <u>Somma June July</u>



Credit: Emma Jane Saxe 26 Date: May 1977 Negative filed at Vermont Division for Historic Preservation

Description: Leo Towers House (#46)

Photograph 37 JUL 31 1978

VERMONT DIVISION FOR HISTORIC PRESERVATION Land TOWN Cartle CO.~ FAN DATE awars stause VIEW n' FILE # 40 · CREDIT Emma bene 1



Castleton Village Historic District Castleton, VT Credit: Emma Jane Saxe APR 26 1979

Credit: Emma Jane Saxe APR 26 1919 Date: May 1977 Negative filed at Vermont Division for Historic Preservation

Description: Graziano House (#48) Photograph 38 JUL 31 1978

| VERMONT DIVISION FOR HISTORIC PE | RESERVATION  |
|----------------------------------|--------------|
| CO. Rutland TOWN Castleton       | DATE 5/72    |
| SUBJECT Angiano House            | VIEW NW      |
| FILE # 77-A-37 CREDIT            | Jone neelley |
| \$148                            | 1 1          |



Credit: Emma Jane Saxe 26 979 Date: May 1977 Negative filed at Vermont Division for Historic Preservation

Description: Ransom House (#49)

Photograph 39

| VERMONT DIVISION FOR HISTORIC PRESERVATION |
|---------------------