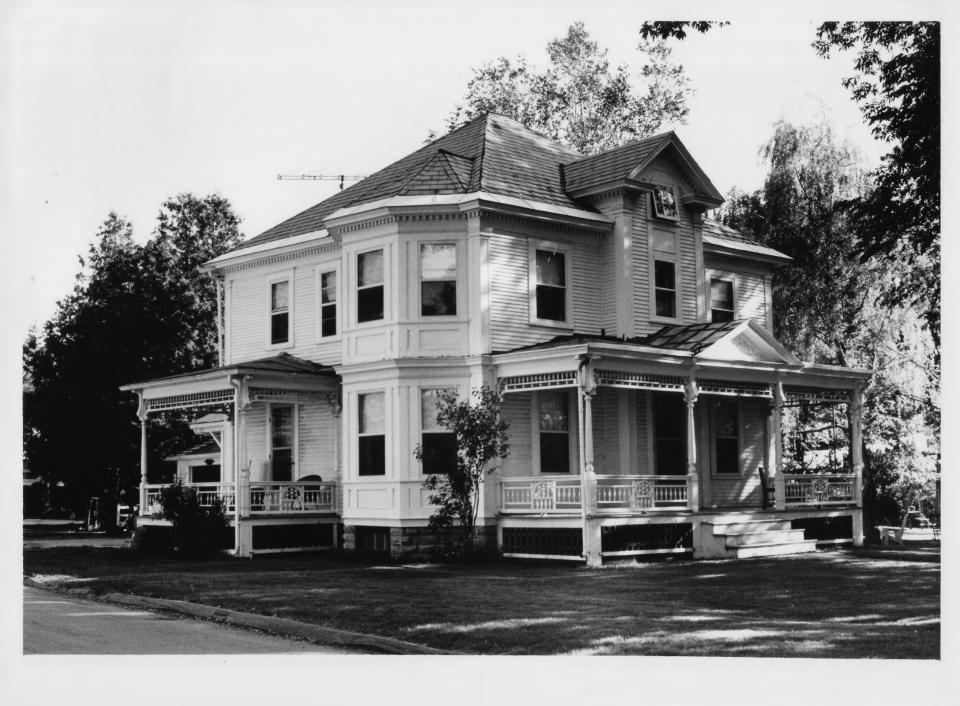

APR 2 6 1979 Credit: Emma Jane Saxe Date: May 1977 Negative filed at Vermont Division for Historic Preservation Description: The Center & Pellegrino House (#4) (#3) JUL OF 1918

Photograph 2

| VERMONT DIVISION FOR HISTORIC PRESERVATION |
|--------------------------------------------|
| ,                                          |
| CO. Rutland TOWN Castleton DATE 3/72       |
| SUBJECT The Center Pellesimo House VIEW_SW |
| FILE # 77-A-39. CREDIT Imma Jane Heelley   |
| #4 #2 C +                                  |