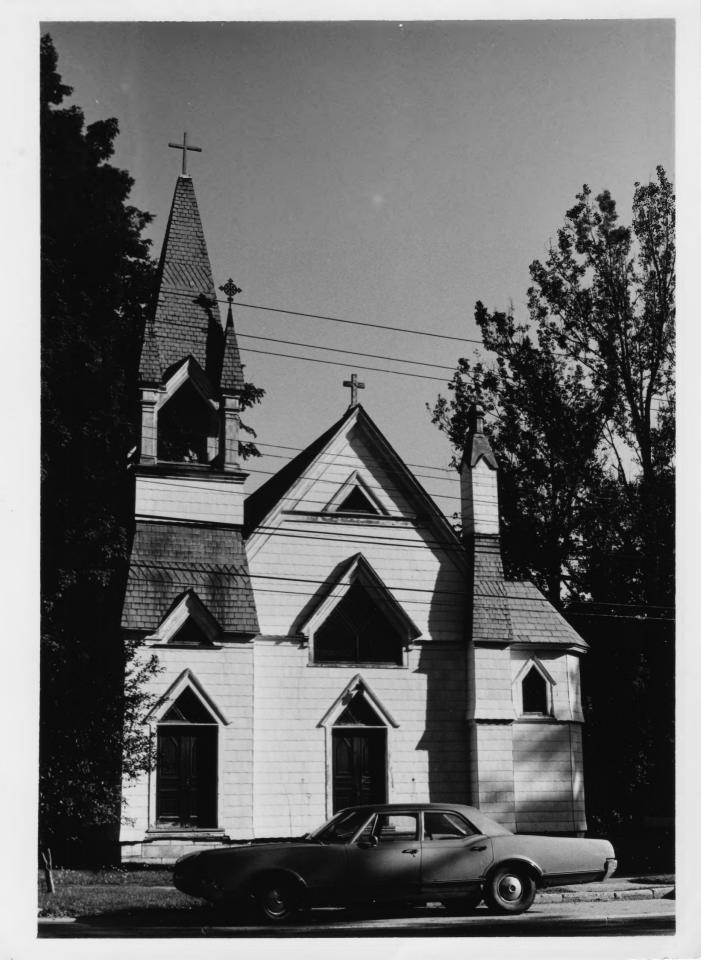

Credit: Emma Jane Saxe 26 Date: May 1977 Negative filed at Vermont Division for Historic Preservation

Description: Lee Lodge Building (#6) Photograph 4 JUL 31 1978

39

| VERMONT DIVISION FOR HISTORIC PRESERVATION |  |
|--------------------------------------------|--|
| CO. Rutland TOWN Castleton DATE 5/77       |  |
| SUBJECT Lee Lodge Mulding VIEW SE          |  |
| FILE # 77- H-39 CREDIT Imma Jone Neelley   |  |