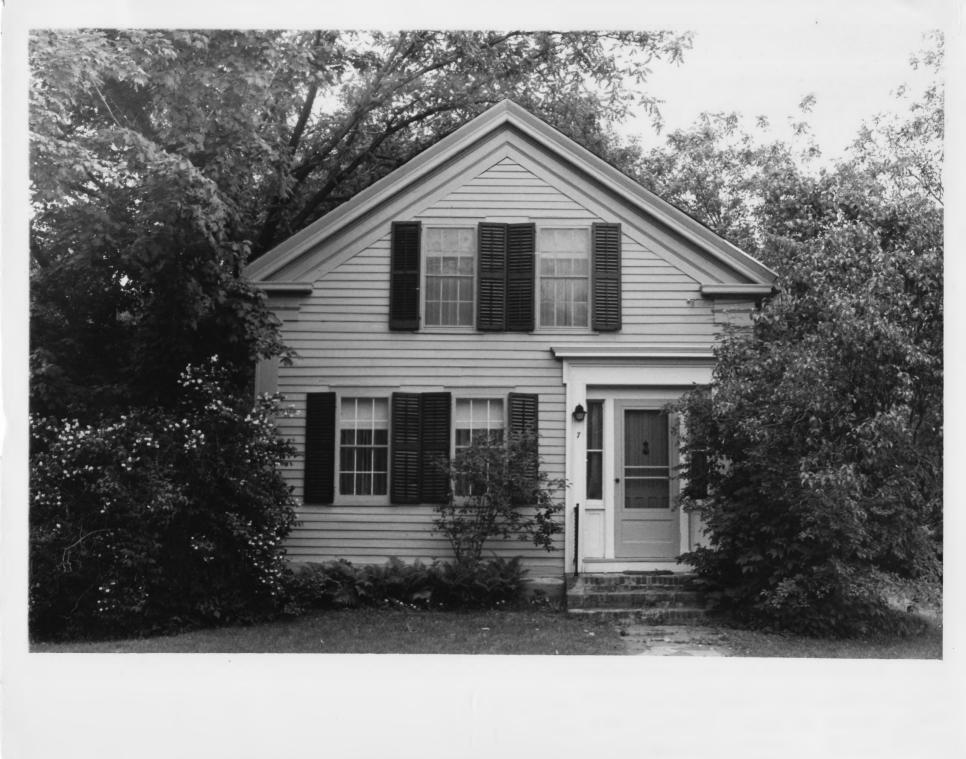

Credit: Emma Jane Saxe 46 Date: May 1977 Negative filed at Vermont Division for Historic Preservation

Description: Mulholland & Keech House (#2) (#1) Photograph 1

| VERMONT DIVISION FOR HISTORIC PRESERVATION                                                             |
|--------------------------------------------------------------------------------------------------------|
| CO. Rutland TOWN Castleton DATE 5/72                                                                   |
| CO. <u>Autland</u> TOWN <u>Castleton</u> DATE 5/72<br>SUBJECT <u>Mulholland + Keece Hauses</u> VIEW 5E |
| FILE # 77-H-38. CREDIT Juna Cane Meilley                                                               |
|                                                                                                        |