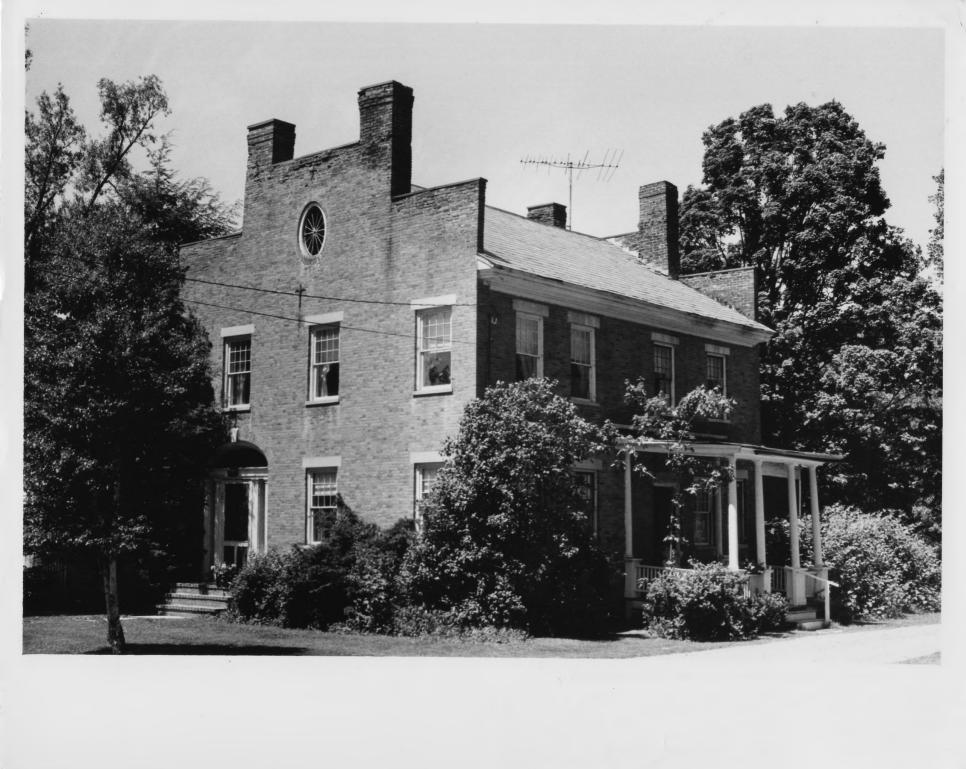

Credit: Emma Jane Saxe 46 Date: May 1977 Negative filed at Vermont Division for Historic Preservation

Description: Mulholland & Keech House (#2) (#1) Photograph 1

| VERMONT DIVISION FOR HISTORIC PRESERVATION                                                             |
|--------------------------------------------------------------------------------------------------------|
| CO. Rutland TOWN Castleton DATE 5/72                                                                   |
| CO. <u>Autland</u> TOWN <u>Castleton</u> DATE 5/72<br>SUBJECT <u>Mulholland + Keece Hauses</u> VIEW 5E |
| FILE # 77-H-38. CREDIT Juna Cane Meilley                                                               |
|                                                                                                        |