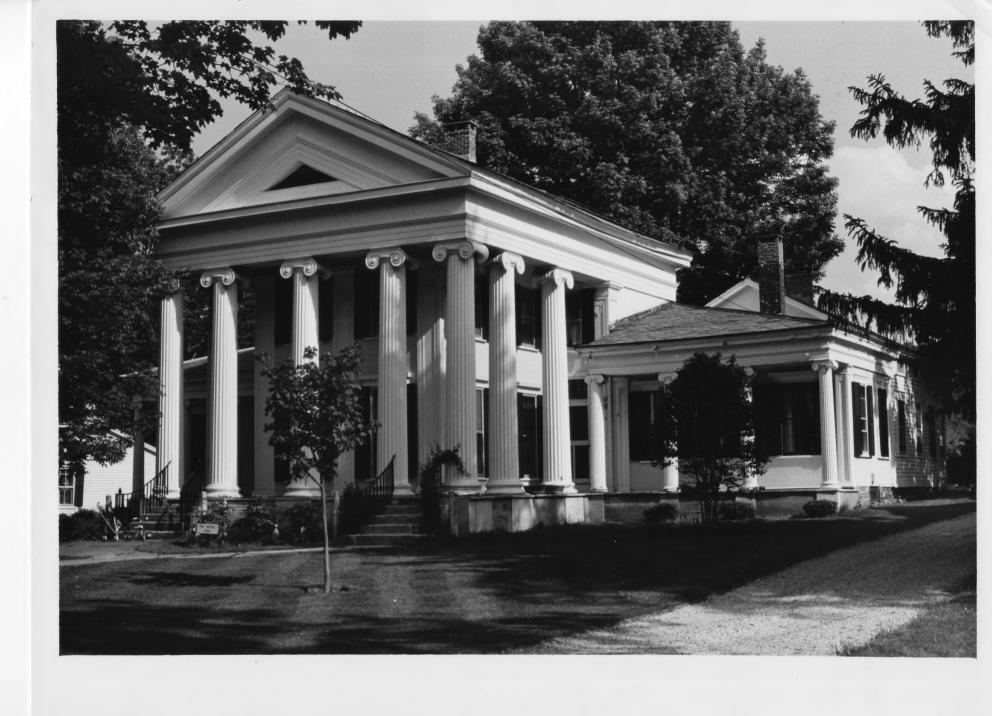

Credit: Emma Jane Saxe Date: May 1977 Negative Filed at Vermont Division for Historic Preservation

phils 3

39

Description: Texaco Station (#5) Photograph 3 JUL 31 1978

|      | VERMONT DIVISION FOR HISTORIC PR | ESERVATION   |
|------|----------------------------------|--------------|
| CO.  | Butland TOWN Lastleton           | DATE 5/77    |
| SUB  | ECT Jexaco Station               | VIEW SCU     |
| FILE | # 77- A-39 CREDIT Jemma          | Jane Deilley |