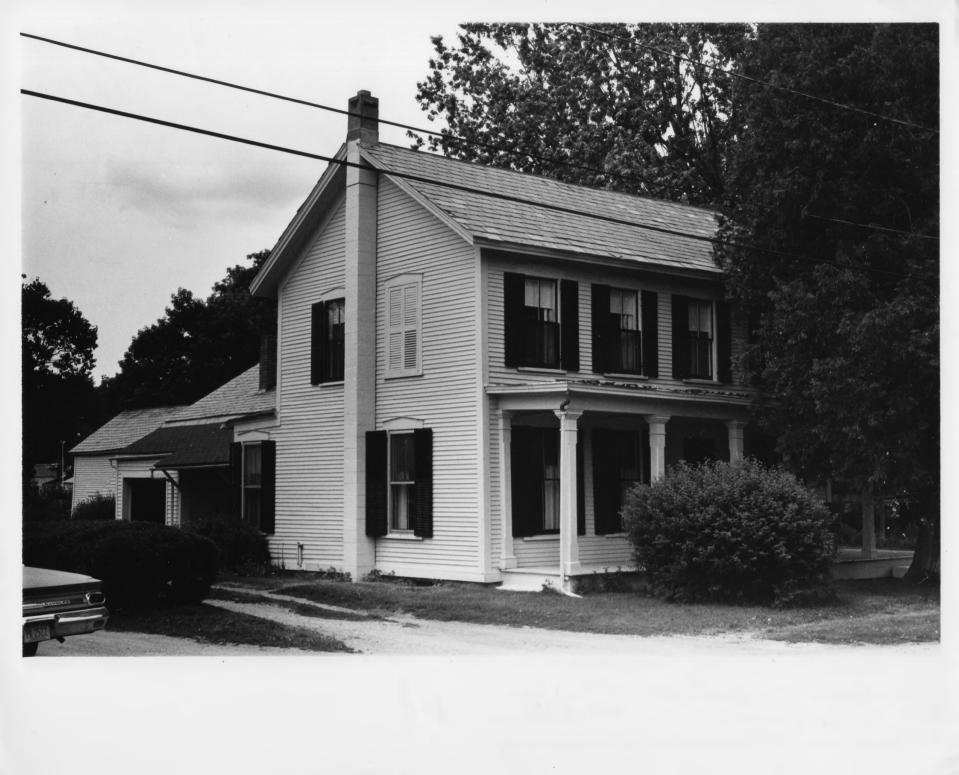

Credit: Emma Jane Saxe 26 979 Date: May 1977 Negative filed at Vermont Division for Historic Preservation

Description: Hamilton House (#74)

Photograph 62 JUL 31 1978

| VERMONT DIVISION FOR HISTORIC PRESERVATION |
|--------------------------------------------|
| CO. Rutland TOWN Lastleton DATE 5/17       |
| SUBJECT Stamilton Hause VIEW SE            |
| FILE # 77-A 38 . CREDIT Imma Jone Meelling |
| #174                                       |