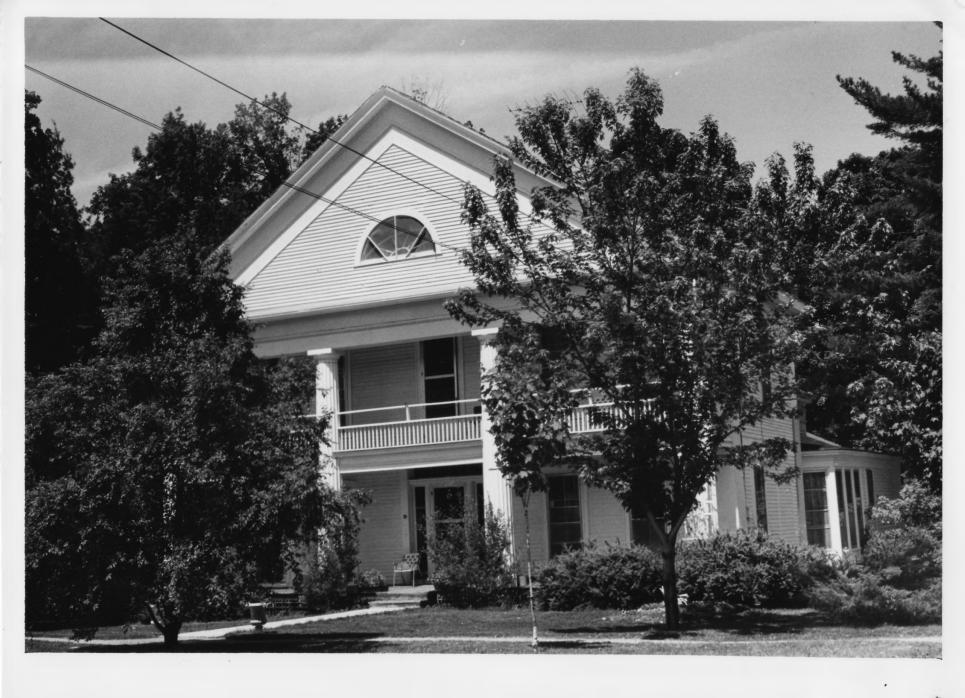

APR 2 6 1979 Credit: Emma Jane Saxe Date: May 1977 Negative filed at Vermont Division for Historic Preservation Description: The Center & Pellegrino House (#4) (#3) JUL OF 1918

Photograph 2

| VERMONT DIVISION FOR HISTORIC PRESERVATION |
|--------------------------------------------|
| ,                                          |
| CO. Rutland TOWN Castleton DATE 3/72       |
| SUBJECT The Center Pellesimo House VIEW_SW |
| FILE # 77-A-39. CREDIT Imma Jane Heelley   |
| #4 #2 C +                                  |