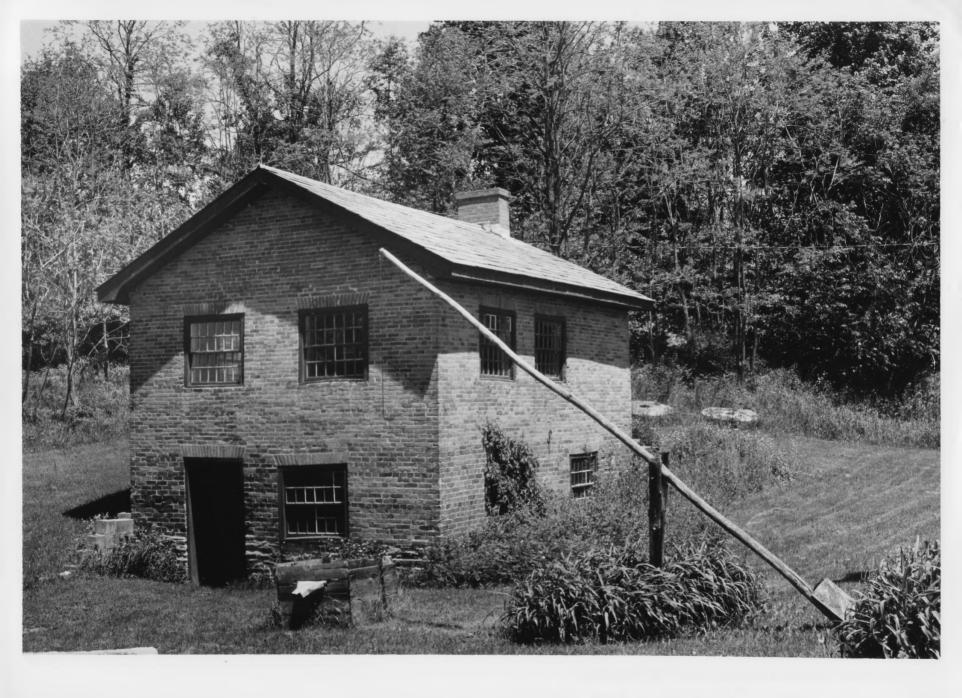

Credit: Emma Jane Saxe Date: May 1977 Negative filed at Vermont Division for Historic Preservation

Description: D & H Railroad Depot (#21) JUL 31 1978

| VERMONT ON SON FOR HISTORIC PRESERVATION |
|------------------------------------------|
| CO. Putland TOWN Castleton DATE 5/77_    |
| SUBJECT DA PAiland Report VIEW NE        |
| FILE # 77-A-37 CREDIT Imma Jane Meiller  |
| + - 1 /                                  |