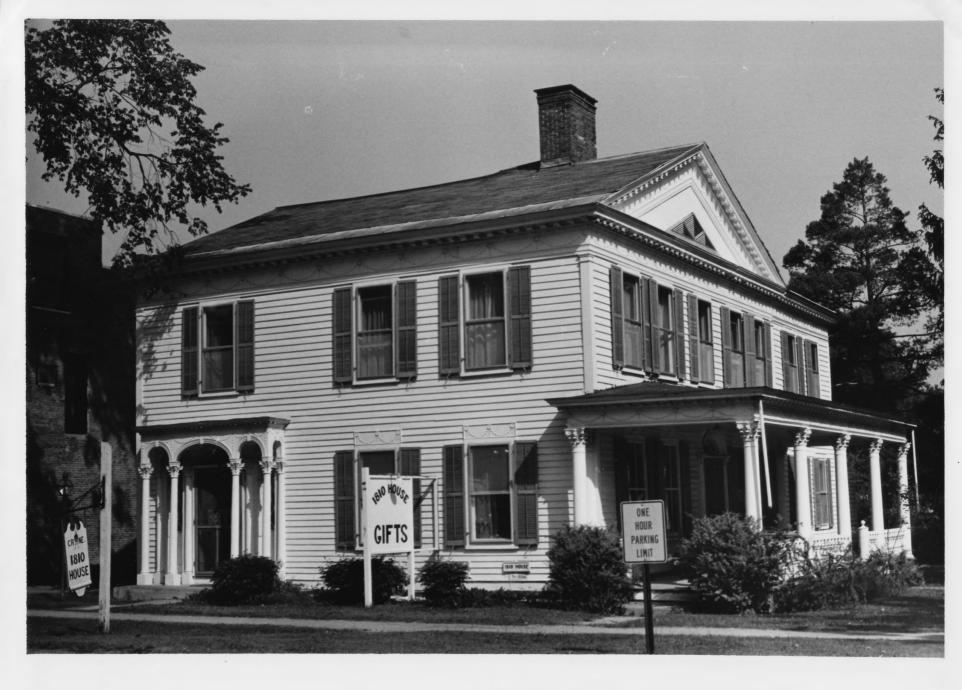

APR 2 6 1979 Credit: Emma Jane Saxe Date: May 1977 Negative filed at Vermont Division for Historic Preservation Description: The Center & Pellegrino House (#4) (#3) JUL OF 1918

Photograph 2

| VERMONT DIVISION FOR HISTORIC PRESERVATION |
|--------------------------------------------|
| ,                                          |
| CO. Rutland TOWN Castleton DATE 3/72       |
| SUBJECT The Center Pellesimo House VIEW_SW |
| FILE # 77-A-39. CREDIT Imma Jane Heelley   |
| #4 #2 C +                                  |