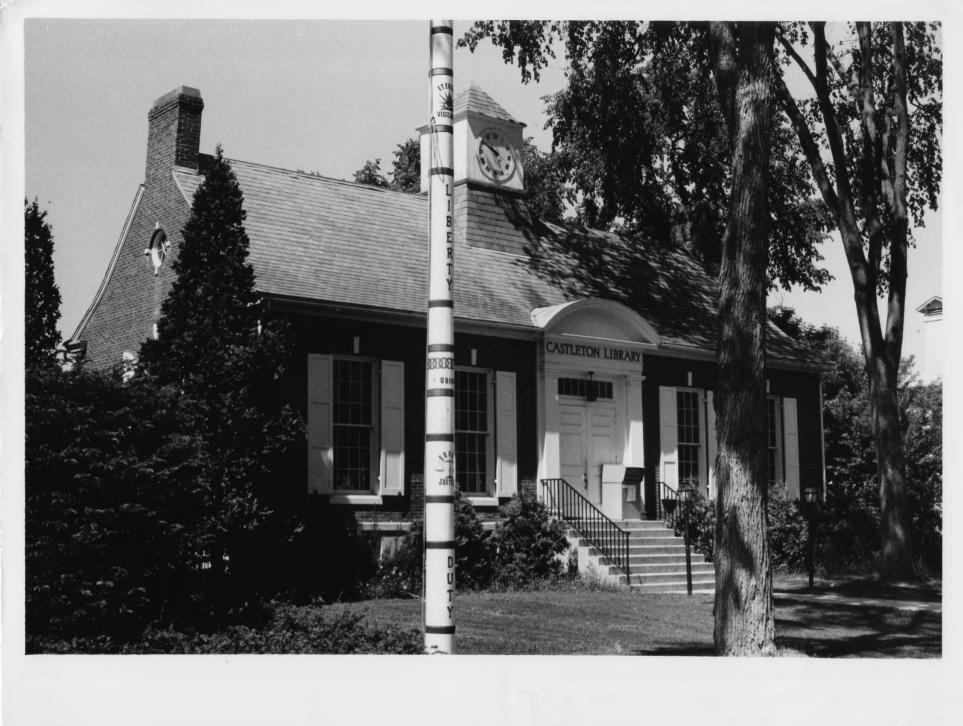

Credit: Emma Jane Saxe 26 Date: May 1977 Negative filed at Vermont Division for Historic Preservation

Description: Castleton Library (#40) Photograph 32 JUL 31 1978

| VERMONT DIVISION FOR HISTORIC PRESERVATION |  |
|--------------------------------------------|--|
| CO. Butland TOWN Castleton DATE 5/77       |  |
| SUBJECT Castleton Likrary VIEW NIE         |  |
| FILE # 77-A-38. CREDIT Emha Jane Meelley   |  |