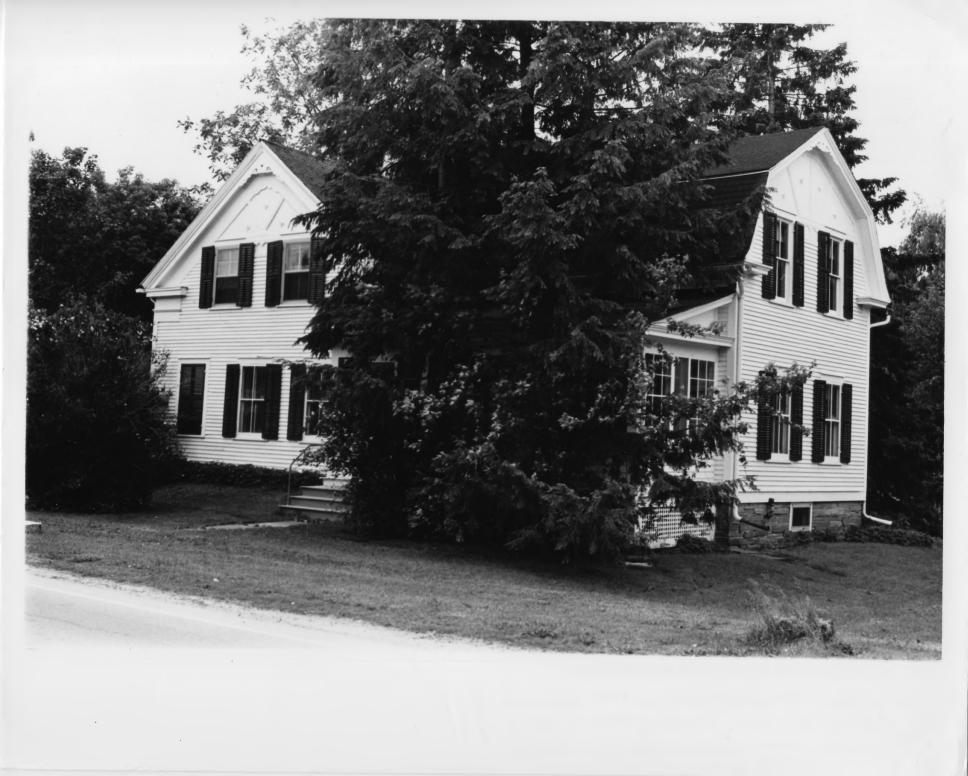

Credit: Emma Jane Saxe 26 979 Date: May 1977 Negative filed at Vermont Division for Historic Preservation

Description: Hamilton House (#74)

Photograph 62 JUL 31 1978

| VERMONT DIVISION FOR HISTORIC PRESERVATION |
|--------------------------------------------|
| CO. Rutland TOWN Lastleton DATE 5/17       |
| SUBJECT Stamilton Hause VIEW SE            |
| FILE # 77-A 38 . CREDIT Imma Jone Meelling |
| #174                                       |