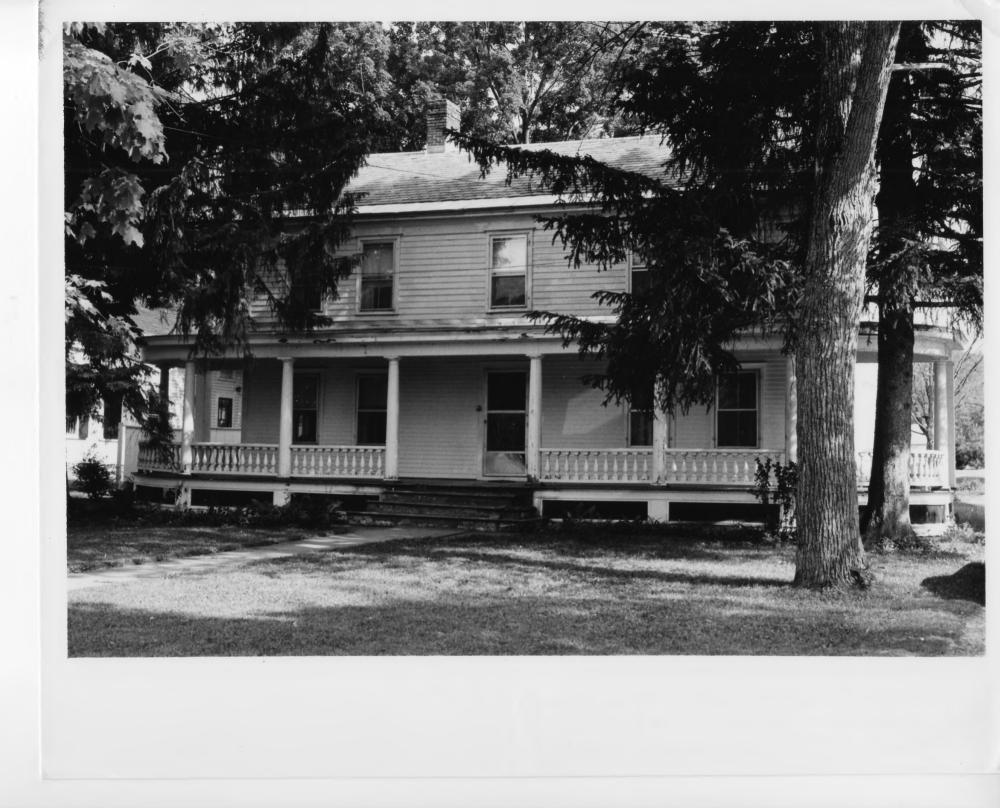

APR 2 6 1979 Credit: Emma Jane Saxe Date: May 1977 Negative filed at Vermont Division for Historic Preservation Description: The Center & Pellegrino House (#4) (#3) JUL OF 1918

Photograph 2

| VERMONT DIVISION FOR HISTORIC PRESERVATION |
|--------------------------------------------|
| ,                                          |
| CO. Rutland TOWN Castleton DATE 3/72       |
| SUBJECT The Center Pellesimo House VIEW_SW |
| FILE # 77-A-39. CREDIT Imma Jane Heelley   |
| #4 #2 C +                                  |