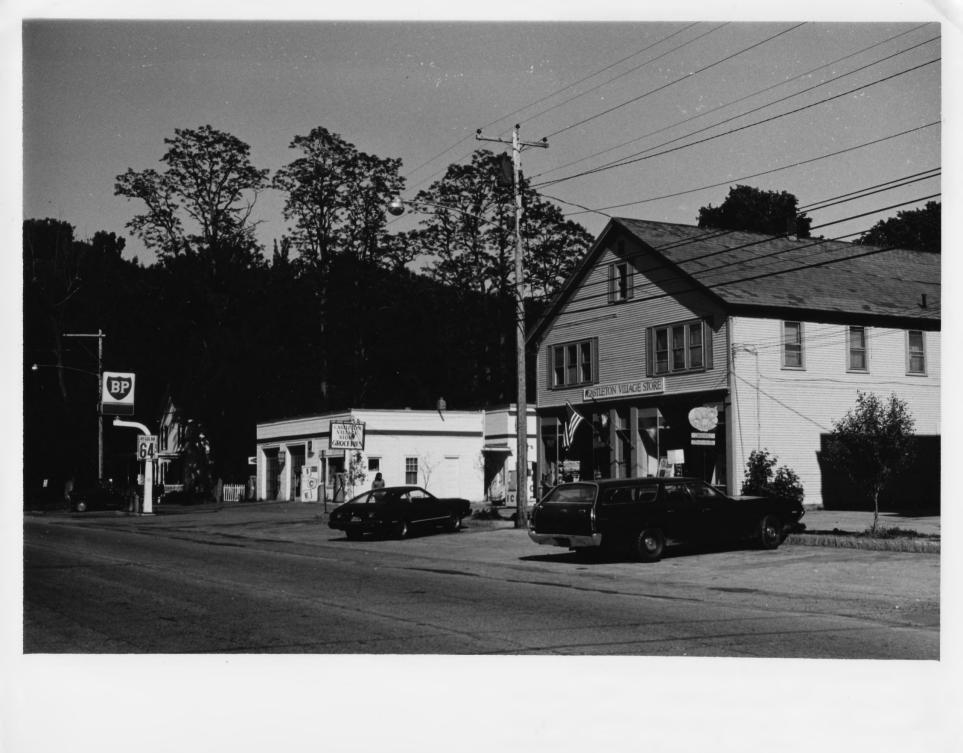

Credit: Emma Jane Saxe 26 Mg Date: May 1977 Negative Filed at Vermont Division for Historic Preservation

Description: Castleton Village Store (#7) Photograph 5

JUL 31 1978

| VERMONT DIVISION FOR HISTORIC PRESERVATION |  |
|--------------------------------------------|--|
| CO. Rutland TOWN Castleton DATE 5/77       |  |
| SUBJECT Castleton Village Store VIEW_SE    |  |
| FILE # 77-A-39 CREDIT Imma and Meelly      |  |

| VERMONT DIVISION FOR HISTORIC PRESERVATION         |
|----------------------------------------------------|
| co. <u>Rutland</u> TOWN <u>Castleton</u> DATE 5/17 |
| SUBJECT PO Station and I Illago Store VIEWS E      |
| FILE # 77-A-39 CREDIT Imma Jan Jeelley             |
| 47 × + + + + + + + + + + + + + + + + + +           |