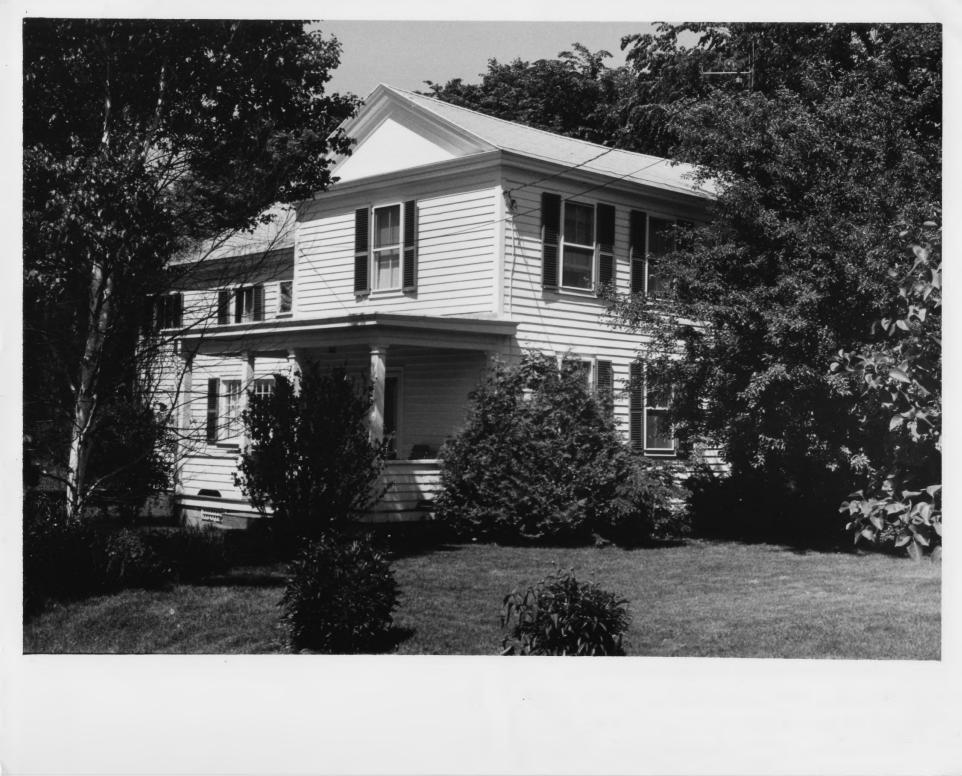

Credit: Emma Jane Saxe 26 Date: May 1977 Negative filed at Vermont Division for Historic Preservation

Description: Lee Lodge Building (#6) Photograph 4 JUL 31 1978

39

| VERMONT DIVISION FOR HISTORIC PRESERVATION |  |
|--------------------------------------------|--|
| CO. Rutland TOWN Castleton DATE 5/77       |  |
| SUBJECT Lee Lodge Mulding VIEW SE          |  |
| FILE # 77- H-39 CREDIT Imma Jone Neelley   |  |