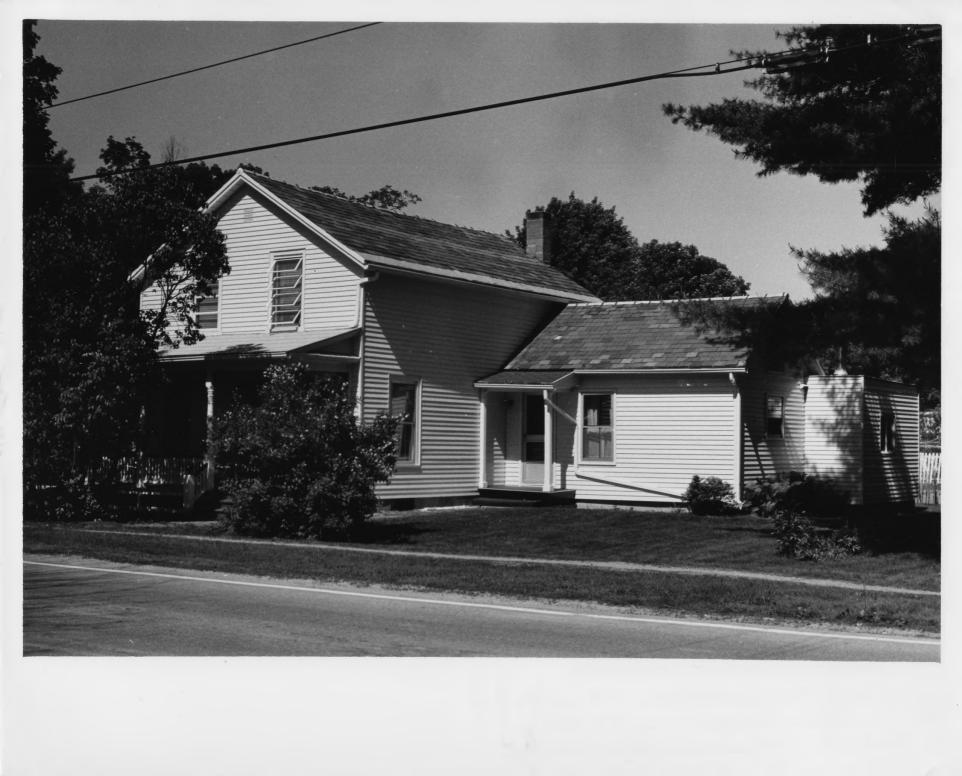

Credit: Emma Jane Saxe 46 Date: May 1977 Negative filed at Vermont Division for Historic Preservation

Description: Mulholland & Keech House (#2) (#1) Photograph 1

| VERMONT DIVISION FOR HISTORIC PRESERVATION                                                             |
|--------------------------------------------------------------------------------------------------------|
| CO. Rutland TOWN Castleton DATE 5/72                                                                   |
| CO. <u>Autland</u> TOWN <u>Castleton</u> DATE 5/72<br>SUBJECT <u>Mulholland + Keece Hauses</u> VIEW 5E |
| FILE # 77-H-38. CREDIT Juna Cane Meilley                                                               |
|                                                                                                        |