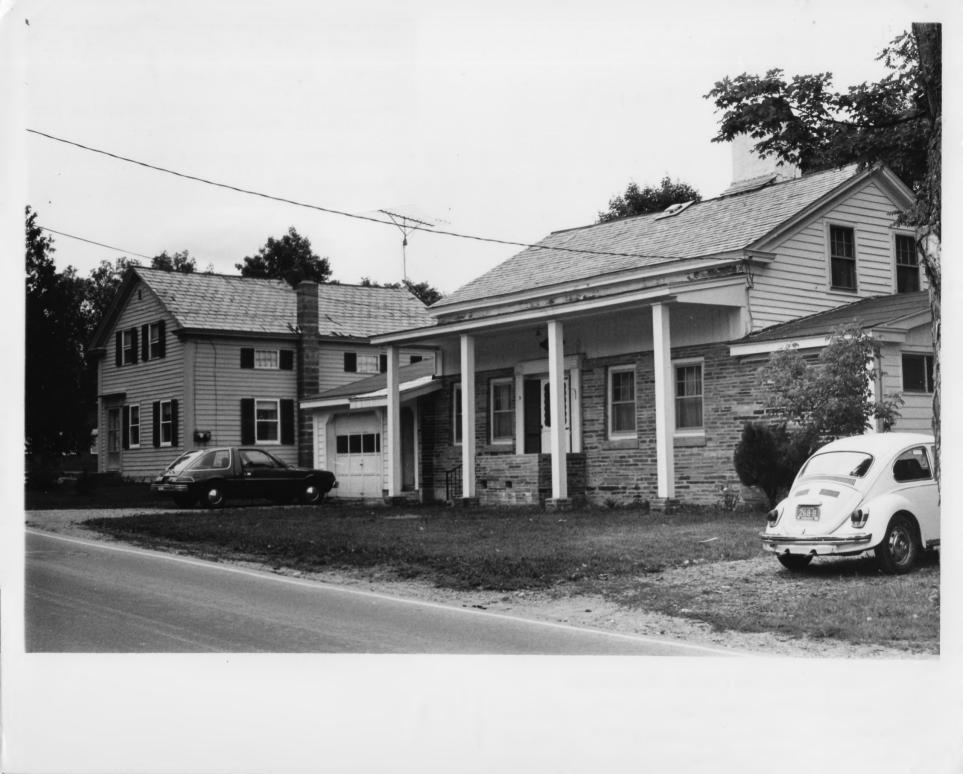

APR 2 6 1979 Credit: Emma Jane Saxe Date: May 1977 Negative filed at Vermont Division for Historic Preservation Description: The Center & Pellegrino House (#4) (#3) JUL OF 1918

Photograph 2

| VERMONT DIVISION FOR HISTORIC PRESERVATION |
|--------------------------------------------|
| ,                                          |
| CO. Rutland TOWN Castleton DATE 3/72       |
| SUBJECT The Center Pellesimo House VIEW_SW |
| FILE # 77-A-39. CREDIT Imma Jane Heelley   |
| #4 #2 C +                                  |