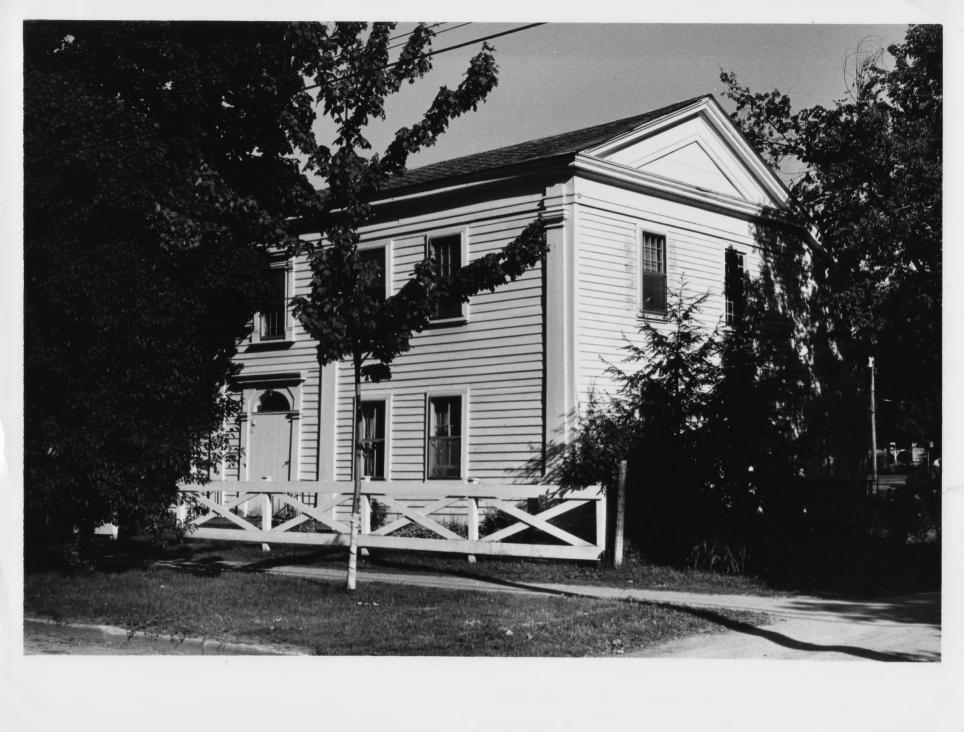

Credit: Emma Jane Saxe 46 Date: May 1977 Negative filed at Vermont Division for Historic Preservation

Description: Mulholland & Keech House (#2) (#1) Photograph 1

| VERMONT DIVISION FOR HISTORIC PRESERVATION                                                             |
|--------------------------------------------------------------------------------------------------------|
| CO. Rutland TOWN Castleton DATE 5/72                                                                   |
| CO. <u>Autland</u> TOWN <u>Castleton</u> DATE 5/72<br>SUBJECT <u>Mulholland + Keece Hauses</u> VIEW 5E |
| FILE # 77-H-38. CREDIT Juna Cane Meilley                                                               |
|                                                                                                        |