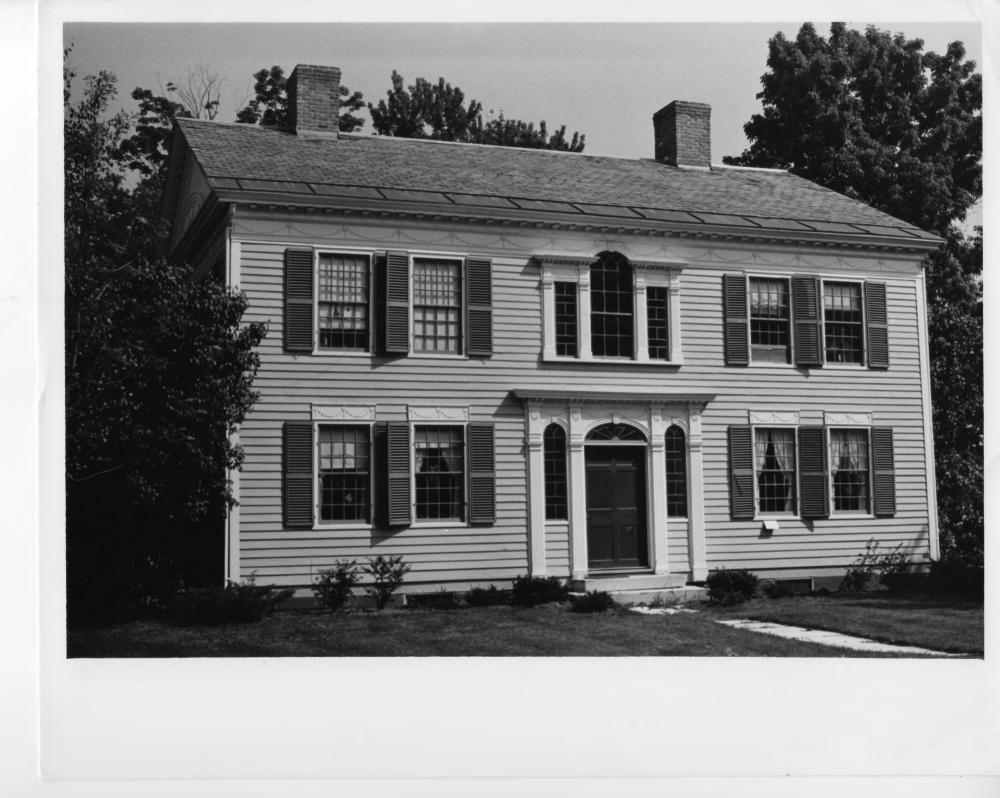

| VERMONT DIVISION FOR HISTORIC PRES | ERVATION | ,      |
|------------------------------------|----------|--------|
| co. Rutland TOWN Castleton         | DATE     | 5/77   |
| SUBJECT E. O'neill Hause           | VIEW     | N      |
| FILE # 27-A-37. CREDIT Comma       | Jane     | neelle |
| Tra                                | 11       |        |



Credit: Emma Jane Saxe Date: May 1977 Negative filed at Vermont Division for Historic Preservation

Description: Charles Pellegrino House (#27) Photograph 19

| VERMONT DIVISION FOR HISTORIC PRESERVATION |
|--------------------------------------------|
| CO. Rutland TOWN Castleton DATE 5/17       |
| SUBJECT Charles Pellegino HouseVIEW NW     |
| FILE # 77-A-37 CREDIT Emma Jane Meelley    |
| 423                                        |



Credit: Emma Jane Saxe 26 Date: May 1977 Negative filed at Vermont Division for Historic Preservation

Description: Hanis-Rehlen House facade (#28) Photograph 20 501 31 1978

| VERMONT DE SON FOR HISTORIC PRESERVATION |
|------------------------------------------|
| CO. Rutland TOWN Castleton DATE 5/17     |
| SUBJECT Ranis-Rehlen Hause facade VIEW N |
| FILE # 77-A-36 CREDIT Imma Jane Malley   |
| #28 / +                                  |



36

Credit: Emma Jane Saxe 26 Date: May 1977 Negative filed at Vermont Division for Historic Preservation

Description: Harris-Rehlen House -W elevation (#28) Photograph 21

| VERMONT DIVISION FOR HISTORIC PRESERVATION     |  |
|------------------------------------------------|--|
| CO. Rutland TOWN Castleton DATE 5/77           |  |
| SUBJECT Hani