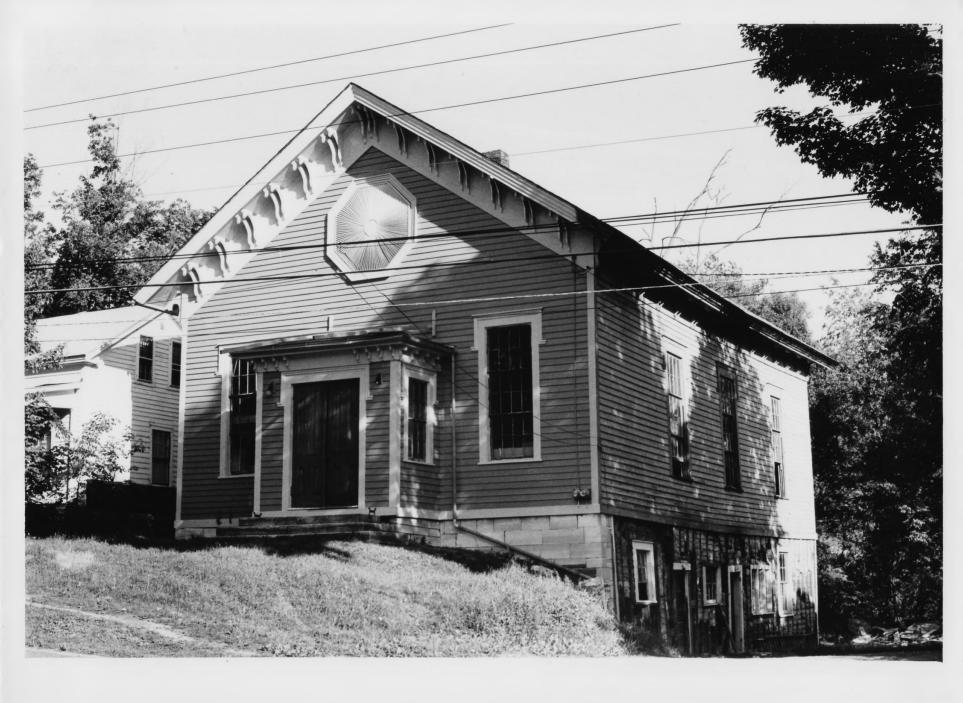

Credit: Emma Jane Saxe Date: May 1977 Negative filed at Vermont Division for Historic Preservation 39

Description: Advent Church (Rehlen Apts) (#56) Photograph 45 JUL 31 1978

| VERMONT DIVISION FOR HISTORIC PRESERVATION |
|--------------------------------------------|
| CO. Rutland TOWN Conteton DATE 5/17        |
| SUBJECT Revent Church (Redlen apts) VIEW S |
| FILE # 77-19-39 CREDIT Imma Jane Aselley   |
| . 4756                                     |