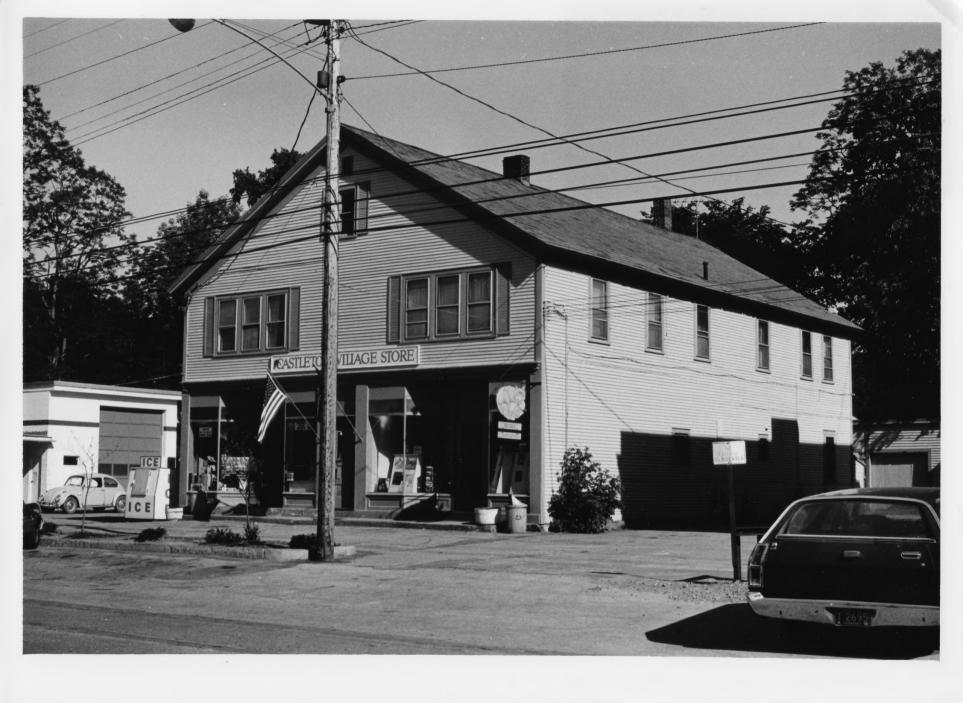

Credit: Emma Jane Saxe 26 Mg Date: May 1977 Negative Filed at Vermont Division for Historic Preservation

Description: Castleton Village Store (#7) Photograph 5

JUL 31 1978

| VERMONT DIVISION FOR HISTORIC PRESERVATION |  |
|--------------------------------------------|--|
| CO. Rutland TOWN Castleton DATE 5/77       |  |
| SUBJECT Castleton Village Store VIEW_SE    |  |
| FILE # 77-A-39 CREDIT Imma and Meelly      |  |