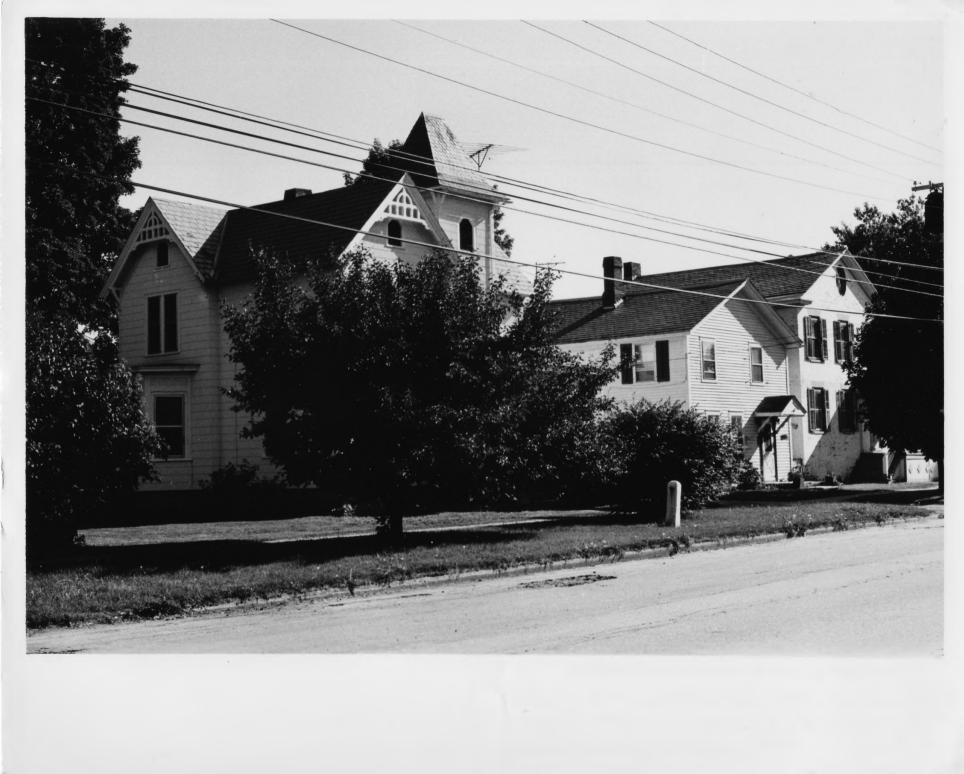

Credit: Emma Jane Saxe 26 Date: May 1977 Negative filed at Vermont Division for Historic Preservation

Description: Lee Lodge Building (#6) Photograph 4 JUL 31 1978

39

| VERMONT DIVISION FOR HISTORIC PRESERVATION |  |
|--------------------------------------------|--|
| CO. Rutland TOWN Castleton DATE 5/77       |  |
| SUBJECT Lee Lodge Mulding VIEW SE          |  |
| FILE # 77- H-39 CREDIT Imma Jone Neelley   |  |