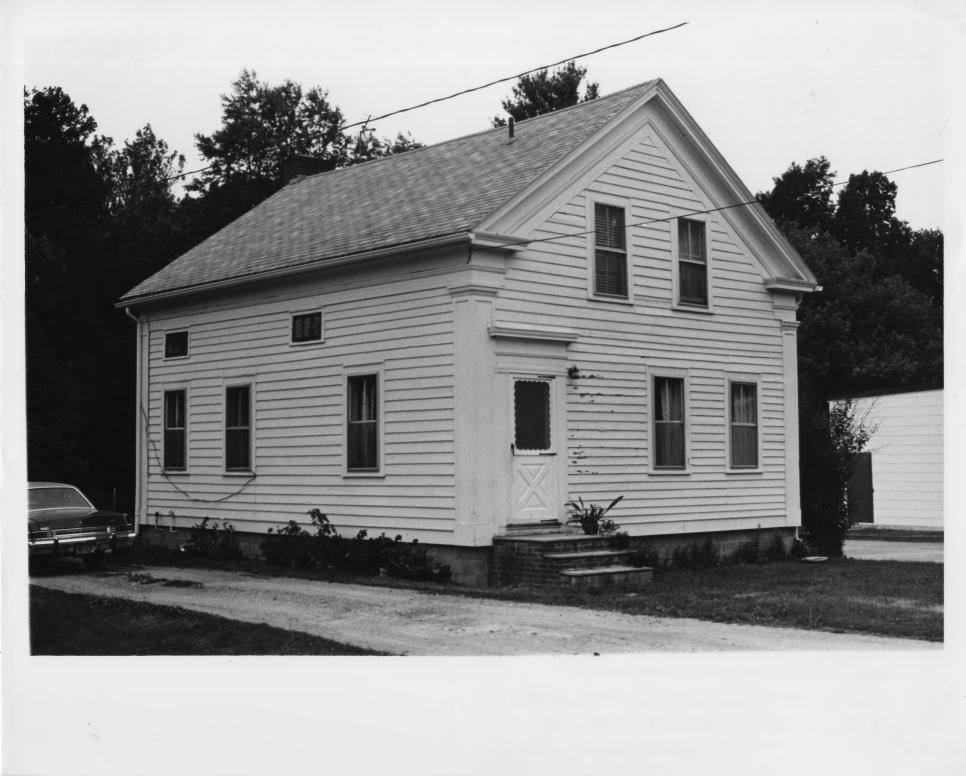

Credit: Emma Jane Saxe Date: May 1977 Negative filed at Vermont Division for Historic Preservation

Description: Town office (old bank) (#34) Photograph 27 JUL 31 1978

paza

| VERMONT DIVISION FOR HISTORIC PRESERVATION |
|--------------------------------------------|
| Butland TOWN Castleton DATE 5/77           |
| BJECT Town Office (ald bank) VIEW NE       |
| E # 77-A-38. CREDIT Emma Jane Dealley      |
|                                            |