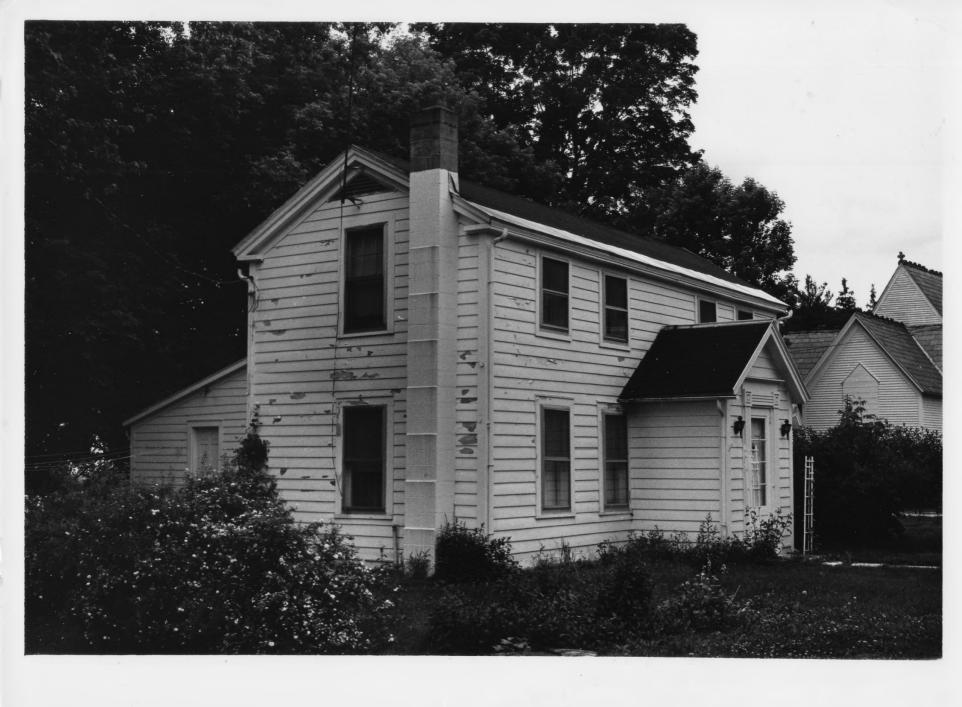

Credit: Emma Jane Saxe 46 Date: May 1977 Negative filed at Vermont Division for Historic Preservation

Description: Mulholland & Keech House (#2) (#1) Photograph 1

| VERMONT DIVISION FOR HISTORIC PRESERVATION                                                             |
|--------------------------------------------------------------------------------------------------------|
| CO. Rutland TOWN Castleton DATE 5/72                                                                   |
| CO. <u>Autland</u> TOWN <u>Castleton</u> DATE 5/72<br>SUBJECT <u>Mulholland + Keece Hauses</u> VIEW 5E |
| FILE # 77-H-38. CREDIT Juna Cane Meilley                                                               |
|                                                                                                        |