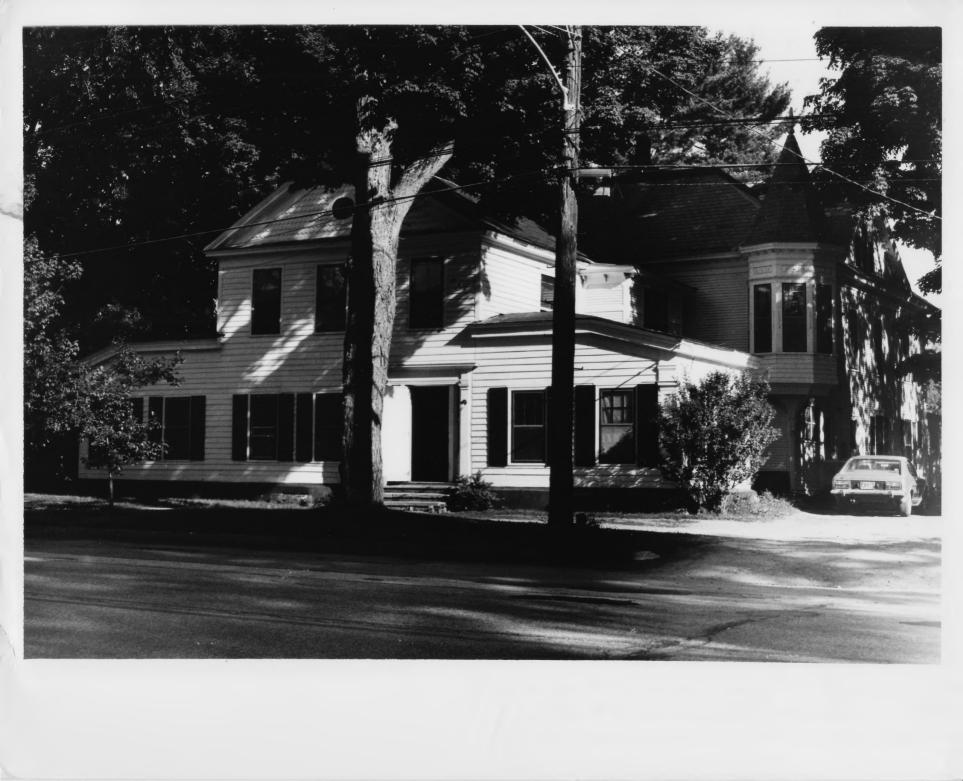

Credit: Emma Jane Saxe Date: May 1977 Negative filed at Vermont Division for Historic Preservation

Description: Rendezvous Diner (#37)

Photograph 29

JUL 31 1978

Vt. Div. for Historic Preservation Rutländ County Castleton 7/76 Rendezvous Diner-Castleton Ctr. NW 76-A-175 Emma Jane Neelley

Credit: Emma Jane Saxe 26 M9 Date: May 1977 Negative filed at Vermont Division for Historic Preservation

Description: B&B Diner & Castleton P.O. (#37) Photograph 30 JUL 311978

| VERMONT DIVISION FOR HISTORIC PRESERVATION |             |
|--------------------------------------------|-------------|
| CO: Butland TOWN Castleton DATE 5/77       |             |
| SUBJECT B. B. Denerand Castleton PO VIEW E | in appian   |
| FILE # 77-A-38 CREDIT Imma Jane Deelley    | and opposed |