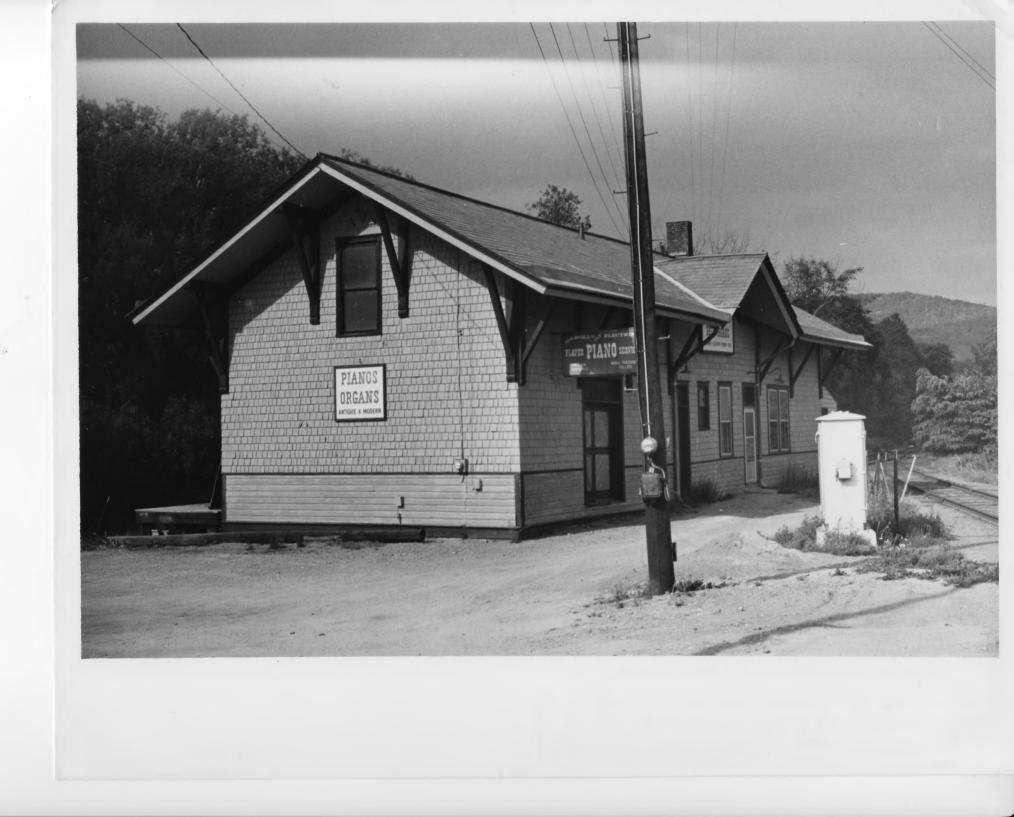

Credit: Emma Jane Saxe Date: May 1977 Negative filed at Vermont Division for Historic Preservation

Description: D & H Railroad Depot (#21) JUL 31 1978

| VERMONT ON SON FOR HISTORIC PRESERVATION |
|------------------------------------------|
| CO. Putland TOWN Castleton DATE 5/77_    |
| SUBJECT DA PAiland Report VIEW NE        |
| FILE # 77-A-37 CREDIT Imma Jane Meiller  |
| + - 1 /                                  |