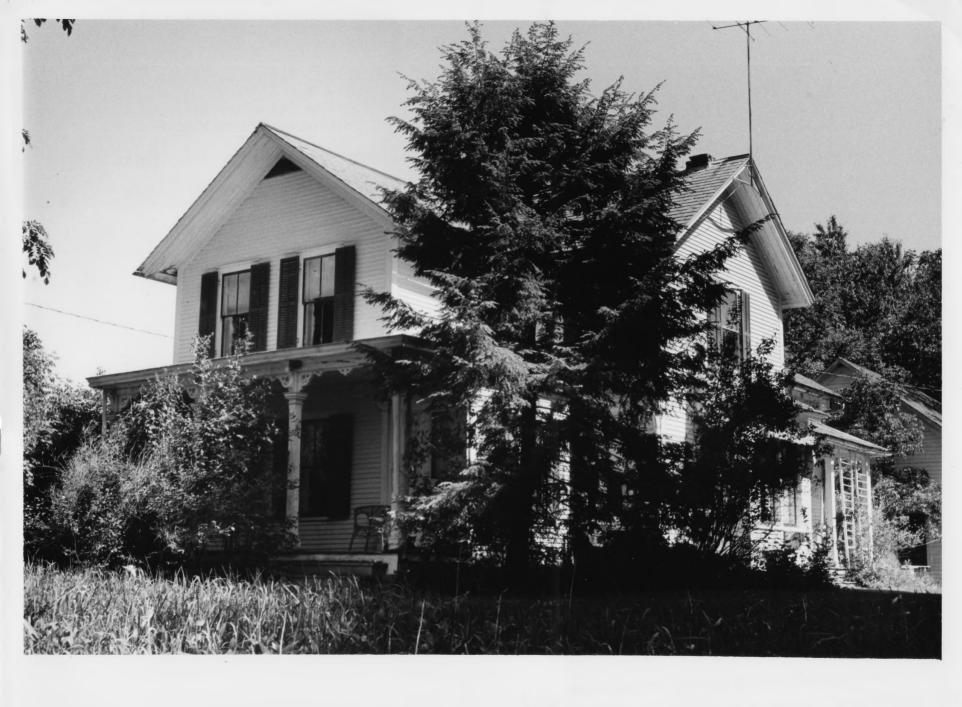

Credit: Emma Jane Saxe 26 979 Date: May 1977 Negative filed at Vermont Division for Historic Preservation

Description: Hamilton House (#74)

Photograph 62 JUL 31 1978

| VERMONT DIVISION FOR HISTORIC PRESERVATION |
|--------------------------------------------|
| CO. Rutland TOWN Lastleton DATE 5/17       |
| SUBJECT Stamilton Hause VIEW SE            |
| FILE # 77-A 38 . CREDIT Imma Jone Meelling |
| #174                                       |

Castleton Village Historic District Castleton, VT Rut And Co.

Credit: Emma Jane Saxe Date: May 1977 Negative filed at Vermont Division for Historic Preservation

Description: Moriarty House (#75)

Photograph 63 JUL 31 1978

| VERMONT DIVISION FOR HISTORIC PRESERVATION |
|--------------------------------------------|
| CO. Builland TOWN TO A.                    |
| SUBJECT Morrarity Hause VIEW_SE            |
| File # 77-A-38 CREDIT brance Care Marthan  |
| "SEE # 1-H-38 CREDIT Emma Jone Neelley     |