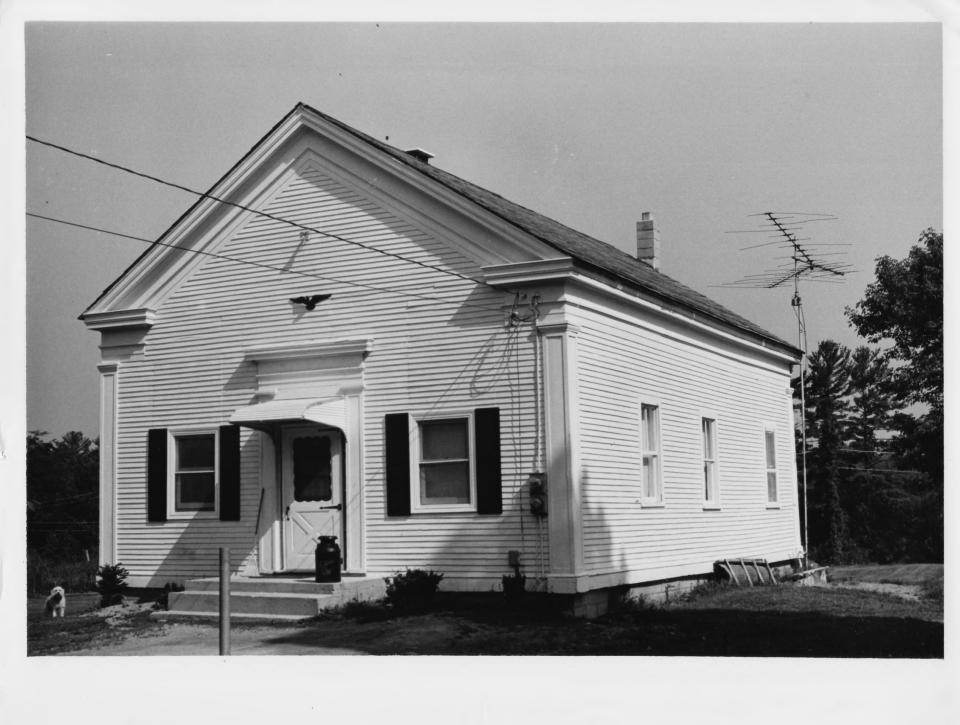

Credit: Emma Jane Saxe Date: May 1977 Negative filed at Vermont Division for Historic Preservation

Description: Town office (old bank) (#34) Photograph 27 JUL 31 1978

paza

| VERMONT DIVISION FOR HISTORIC PRESERVATION |
|--------------------------------------------|
| Butland TOWN Castleton DATE 5/77           |
| BJECT Town Office (ald bank) VIEW NE       |
| E # 77-A-38. CREDIT Emma Jane Dealley      |
|                                            |