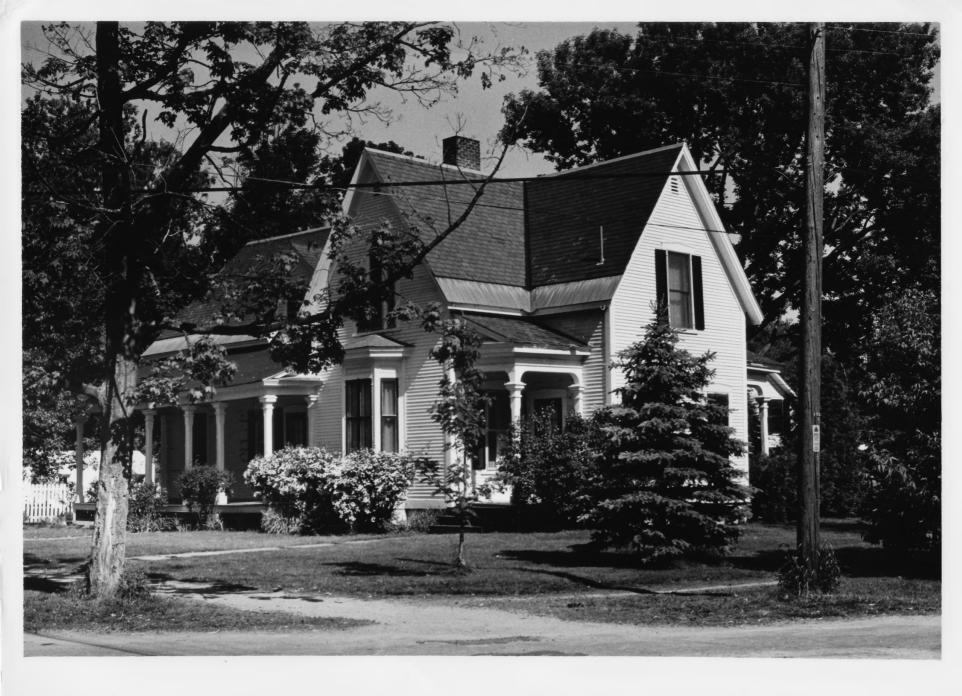

APR 2 6 1979 Credit: Emma Jane Saxe Date: May 1977 Negative filed at Vermont Division for Historic Preservation Description: The Center & Pellegrino House (#4) (#3) JUL OF 1918

Photograph 2

| VERMONT DIVISION FOR HISTORIC PRESERVATION |
|--------------------------------------------|
| ,                                          |
| CO. Rutland TOWN Castleton DATE 3/72       |
| SUBJECT The Center Pellesimo House VIEW_SW |
| FILE # 77-A-39. CREDIT Imma Jane Heelley   |
| #4 #2 C +                                  |