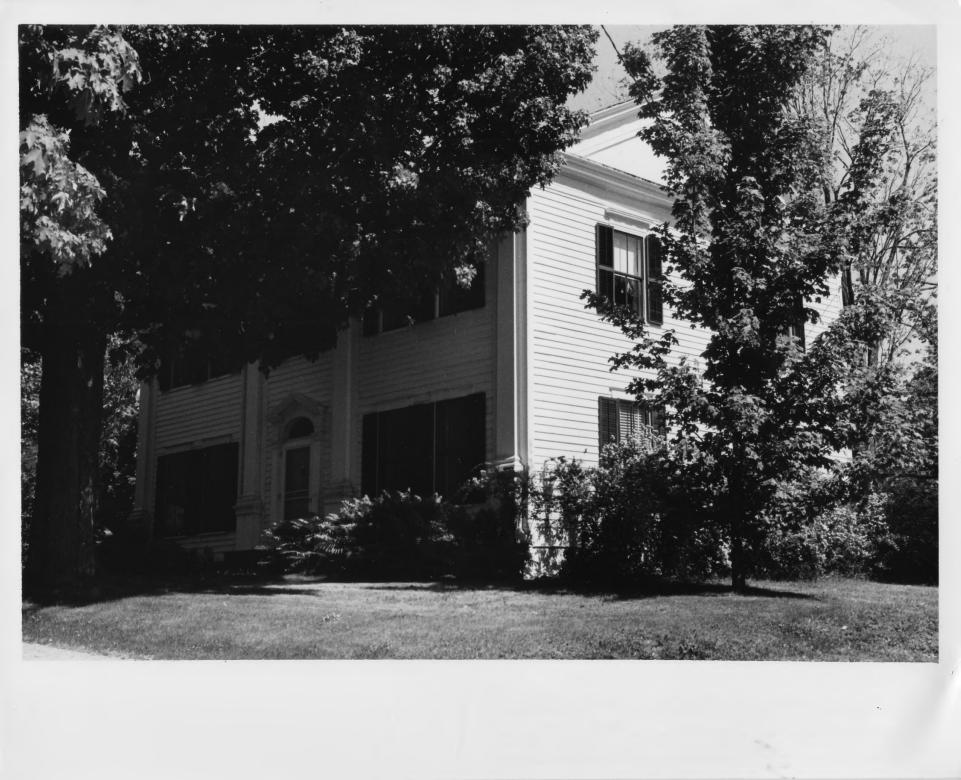

Credit: Emma Jane Saxe 26 Date: May 1977 Negative filed at Vermont Division for Historic Preservation

Description: Lee Lodge Building (#6) Photograph 4 JUL 31 1978

39

| VERMONT DIVISION FOR HISTORIC PRESERVATION |  |
|--------------------------------------------|--|
| CO. Rutland TOWN Castleton DATE 5/77       |  |
| SUBJECT Lee Lodge Mulding VIEW SE          |  |
| FILE # 77- H-39 CREDIT Imma Jone Neelley   |  |