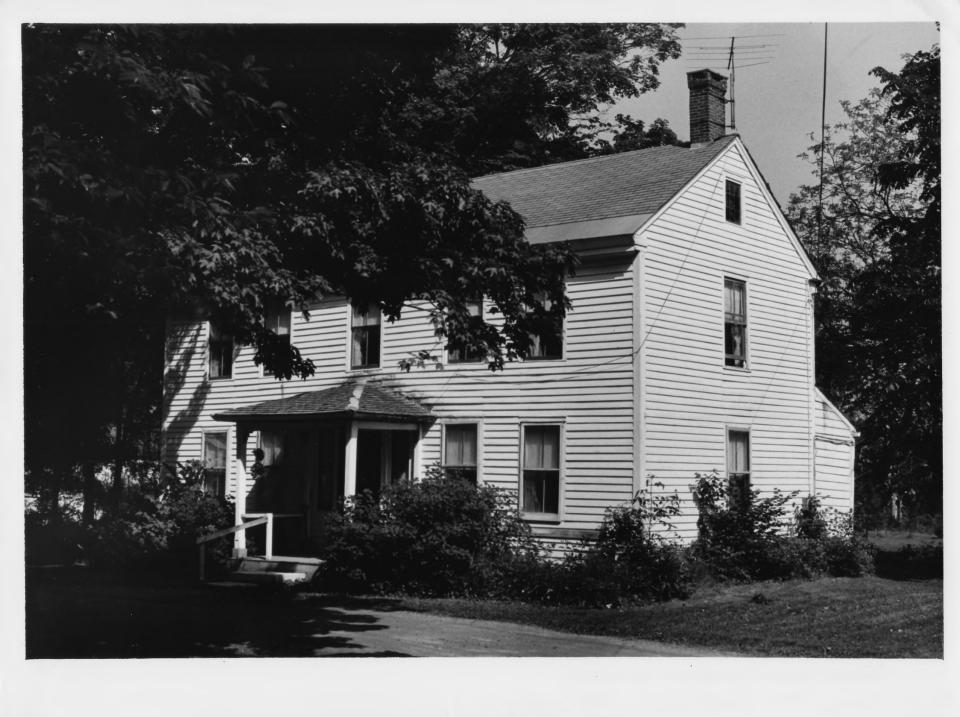

Credit: Emma Jane Saxe 46 Date: May 1977 Negative filed at Vermont Division for Historic Preservation

Description: Mulholland & Keech House (#2) (#1) Photograph 1

| VERMONT DIVISION FOR HISTORIC PRESERVATION                                                             |
|--------------------------------------------------------------------------------------------------------|
| CO. Rutland TOWN Castleton DATE 5/72                                                                   |
| CO. <u>Autland</u> TOWN <u>Castleton</u> DATE 5/72<br>SUBJECT <u>Mulholland + Keece Hauses</u> VIEW 5E |
| FILE # 77-H-38. CREDIT Juna Cane Meilley                                                               |
|                                                                                                        |