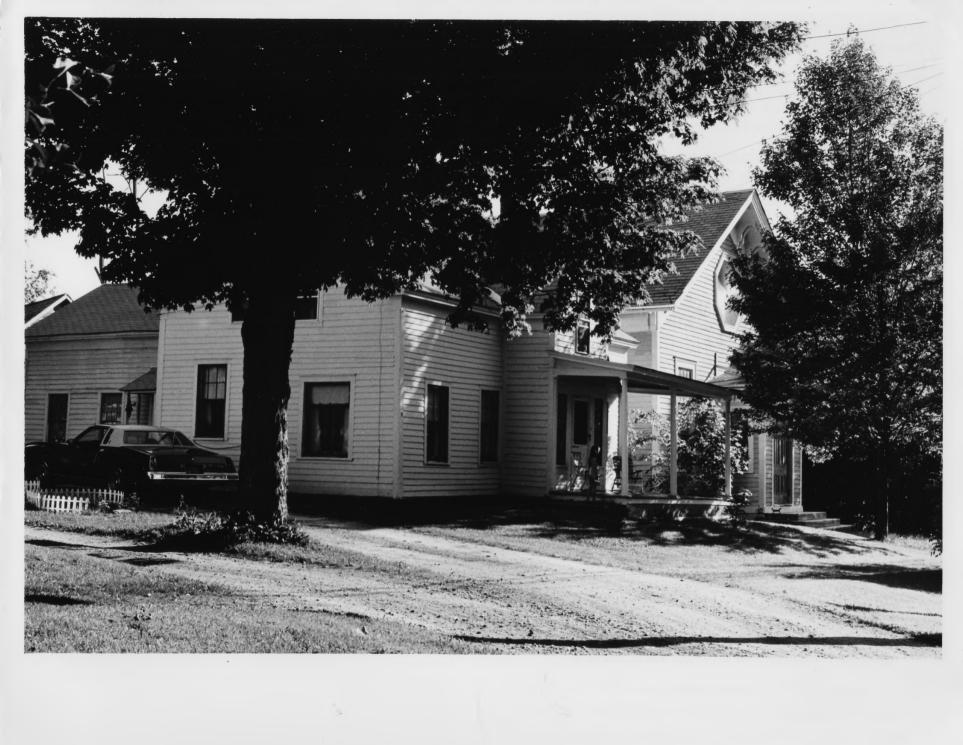

3

Credit: Emma Jane Saxe Date: May 1977 Negative filed at Vermont Division for Historic Preservation

Description: Jones & Durkee Houses (#42) (#41) JUL 31 1978

| VERMONT DIVISION FOR HISTORIC PRESERVATION |
|--------------------------------------------|
| CO. Rutland TOWN Castleton DATE 5/77       |
| SUBJECT Jones and Alurkee Hauses VIEW NW   |
| FILE # 37-A-37. CREDIT Jenna por Meelley   |
| 7 117, 711                                 |