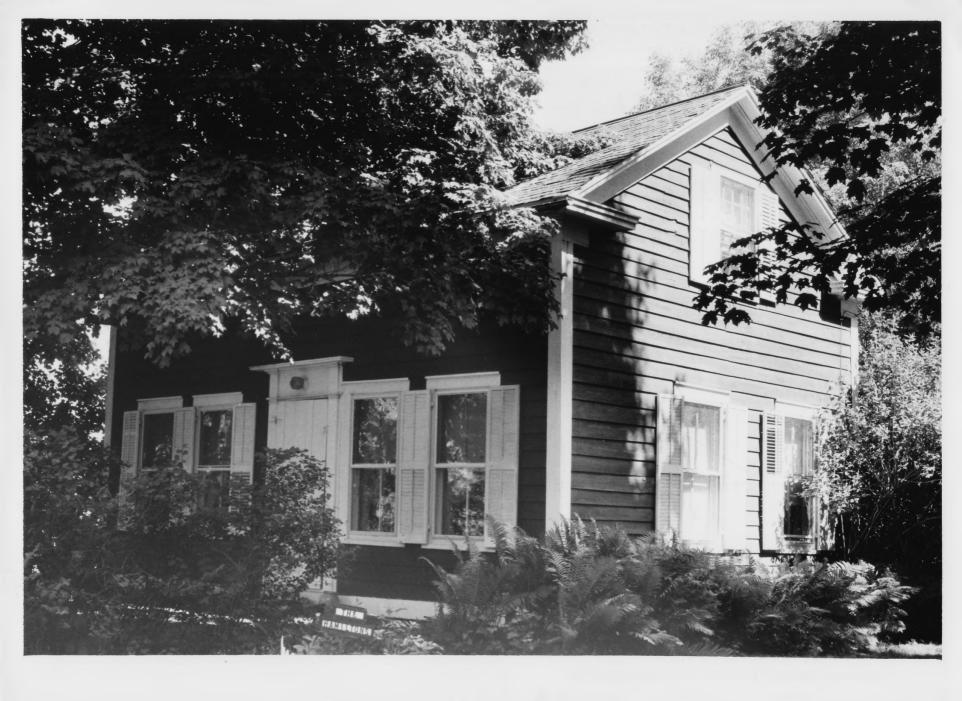

Credit: Emma Jane Saxe 26 979 Date: May 1977 Negative filed at Vermont Division for Historic Preservation

Description: Christopher House (#58)

Photograph 47

| VERMONT DIVISION FOR HISTORIC PRESERVATION |
|--------------------------------------------|
| CO. Rutland TOWN Castleton DATE 5/77       |
| SUBJECT Christophin House VIEW_SW          |
| FILE # 77-A-39. CREDIT Emma Jane Meelley   |

| Castleton Village Historic District<br>Castleton, VT                                                               |
|--------------------------------------------------------------------------------------------------------------------|
| Credit: Emma Jane Saxe 26 979<br>Date: May 1977<br>Negative filed at Vermont Division for<br>Historic Preservation |
| Description: Terry House (#59)                                                                                     |
| Photograph 48 JUL 31 1978                                                                                          |

39

| VERMONT DI     | ISION FOR HISTORIC PRE | SERVATION  |
|----------------|------------------------|------------|
| CO. Butland T  | OWN Castleton          | DATE 5/77  |
| SUBJECT Lerry  | Alouse                 | _ VIEW_SW  |
| FILE # 77-A-34 | CREDIT Emma            | ne neelles |
|                | \$1a                   | L          |