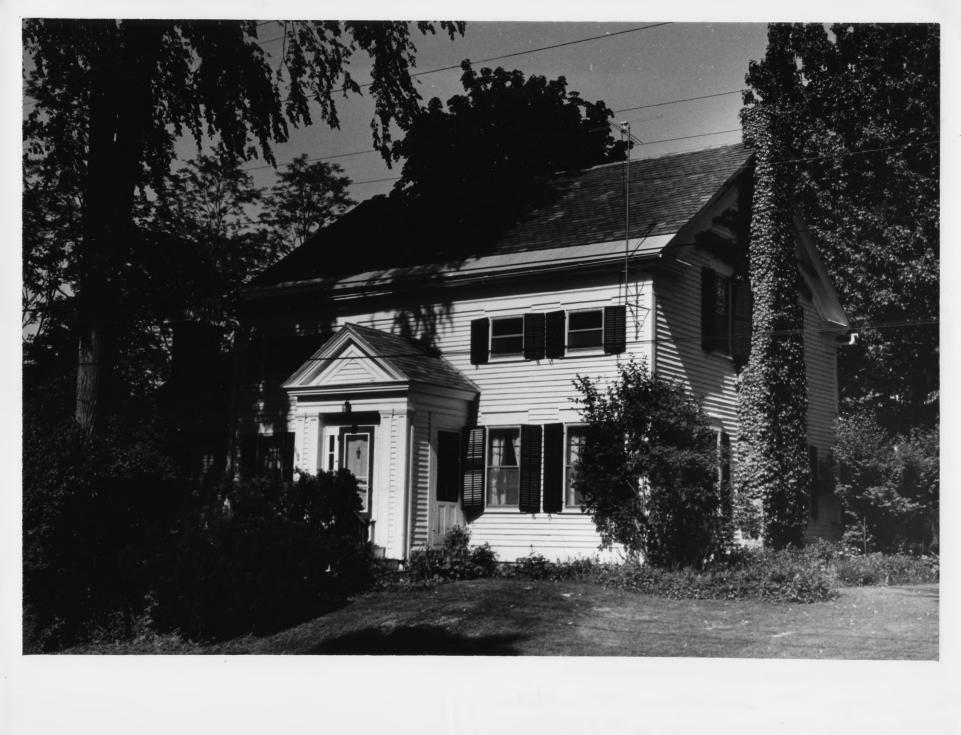

APR 2 6 1979 Credit: Emma Jane Saxe Date: May 1977 Negative filed at Vermont Division for Historic Preservation Description: The Center & Pellegrino House (#4) (#3) JUL OF 1918

Photograph 2

| VERMONT DIVISION FOR HISTORIC PRESERVATION |
|--------------------------------------------|
| ,                                          |
| CO. Rutland TOWN Castleton DATE 3/72       |
| SUBJECT The Center Pellesimo House VIEW_SW |
| FILE # 77-A-39. CREDIT Imma Jane Heelley   |
| #4 #2 C +                                  |