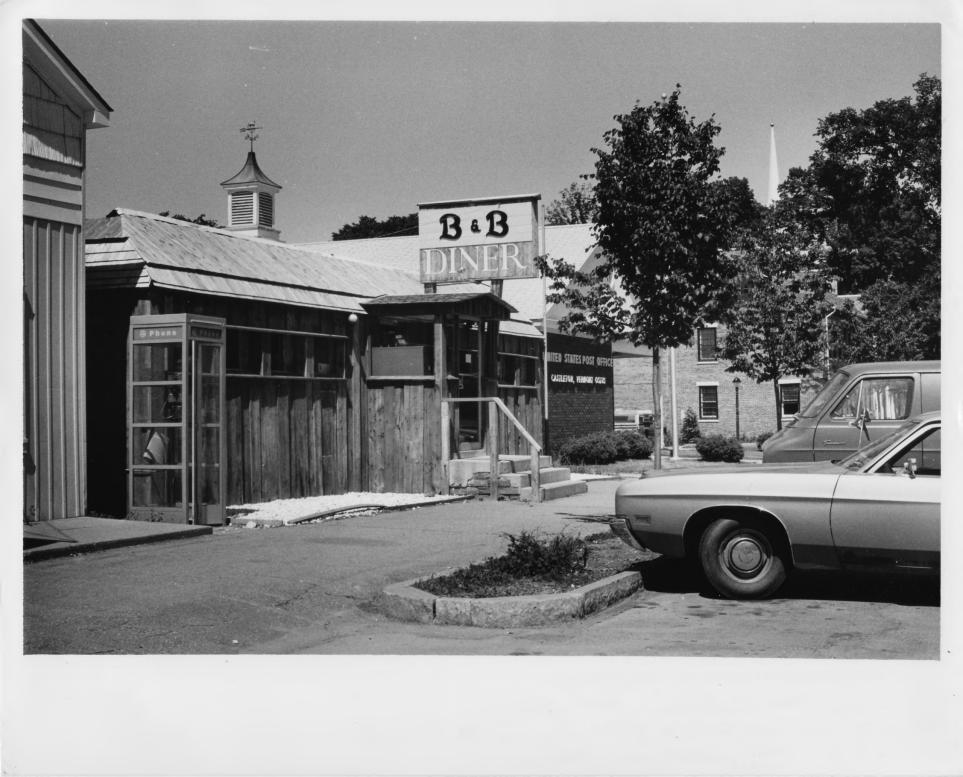

Credit: Emma Jane Saxe 26 M9 Date: May 1977 Negative filed at Vermont Division for Historic Preservation

Description: B&B Diner & Castleton P.O. (#37) Photograph 30 JUL 311978

| VERMONT DIVISION FOR HISTORIC PRESERVATION |             |
|--------------------------------------------|-------------|
| CO: Butland TOWN Castleton DATE 5/77       |             |
| SUBJECT B. B. Denerand Castleton PO VIEW E | in appian   |
| FILE # 77-A-38 CREDIT Imma Jane Deelley    | and opposed |