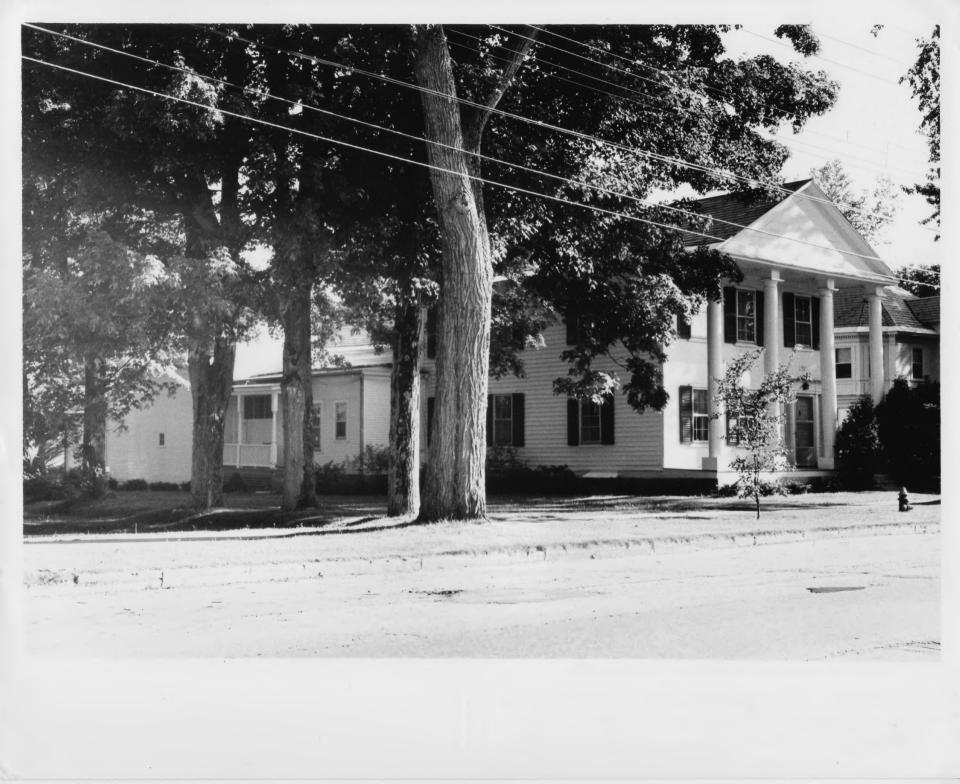

Credit: Emma Jane Saxe Date: May 1977 Negative Filed at Vermont Division for Historic Preservation

phils 3

39

Description: Texaco Station (#5) Photograph 3 JUL 31 1978

|      | VERMONT DIVISION FOR HISTORIC PR | ESERVATION   |
|------|----------------------------------|--------------|
| CO.  | Butland TOWN Lastleton           | DATE 5/77    |
| SUB  | ECT Jexaco Station               | VIEW SCU     |
| FILE | # 77- A-39 CREDIT Jemma          | Jane Deilley |