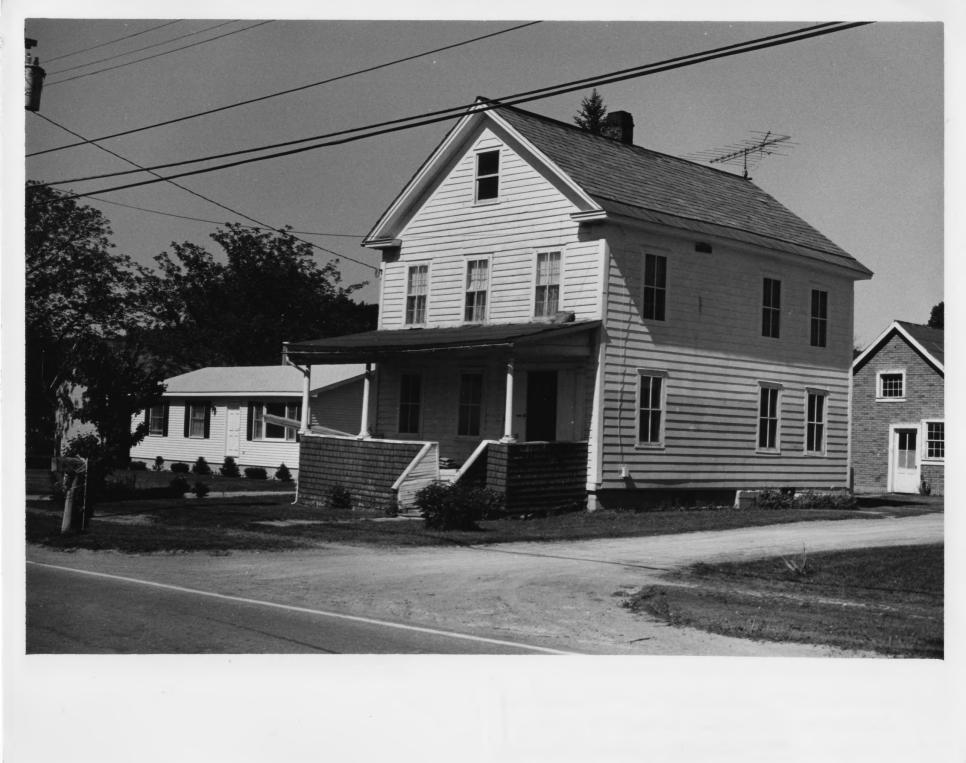

Credit: Emma Jane Saxe Date: May 1977 Negative filed at Vermont Division for Historic Preservation

Description: Town office (old bank) (#34) Photograph 27 JUL 31 1978

paza

| VERMONT DIVISION FOR HISTORIC PRESERVATION |
|--------------------------------------------|
| Butland TOWN Castleton DATE 5/77           |
| BJECT Town Office (ald bank) VIEW NE       |
| E # 77-A-38. CREDIT Emma Jane Dealley      |
|                                            |

CO SU FIL

Credit: Emma Jane Saxe Date: May 1977 Negative filed at Vermont Division for Historic Preservation

Description: Keezer House (#35)

Photograph 28 JUL 31 1978

| VERMONT DIVISION FOR HISTORIC PRES |       |        |
|------------------------------------|-------|--------|
| CO. Rutland TOWN Castleton         | DATE  | 3/77   |
| SUBJECT Keeper Hause               | VIEW  | NE     |
| FILE # 77- A- 38. CREDIT Anna (    | ano y | Peelly |