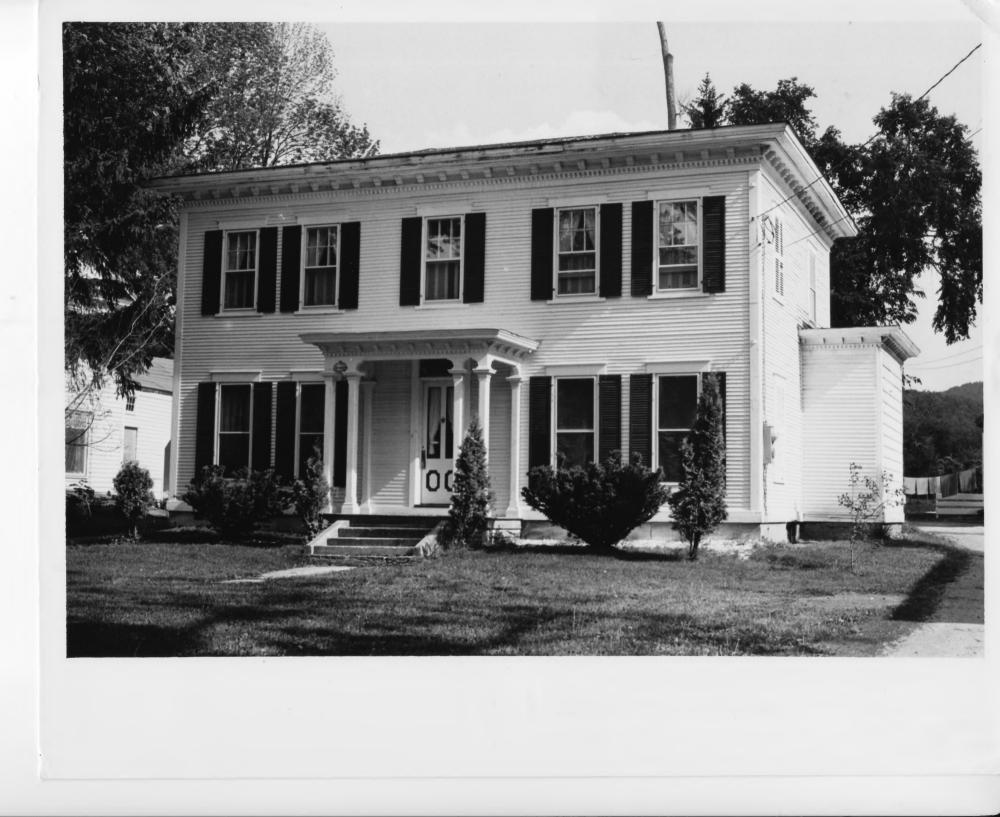

Credit: Emma Jane Saxe 46 Date: May 1977 Negative filed at Vermont Division for Historic Preservation

Description: Mulholland & Keech House (#2) (#1) Photograph 1

| VERMONT DIVISION FOR HISTORIC PRESERVATION                                                             |
|--------------------------------------------------------------------------------------------------------|
| CO. Rutland TOWN Castleton DATE 5/72                                                                   |
| CO. <u>Autland</u> TOWN <u>Castleton</u> DATE 5/72<br>SUBJECT <u>Mulholland + Keece Hauses</u> VIEW 5E |
| FILE # 77-H-38. CREDIT Juna Cane Meilley                                                               |
|                                                                                                        |