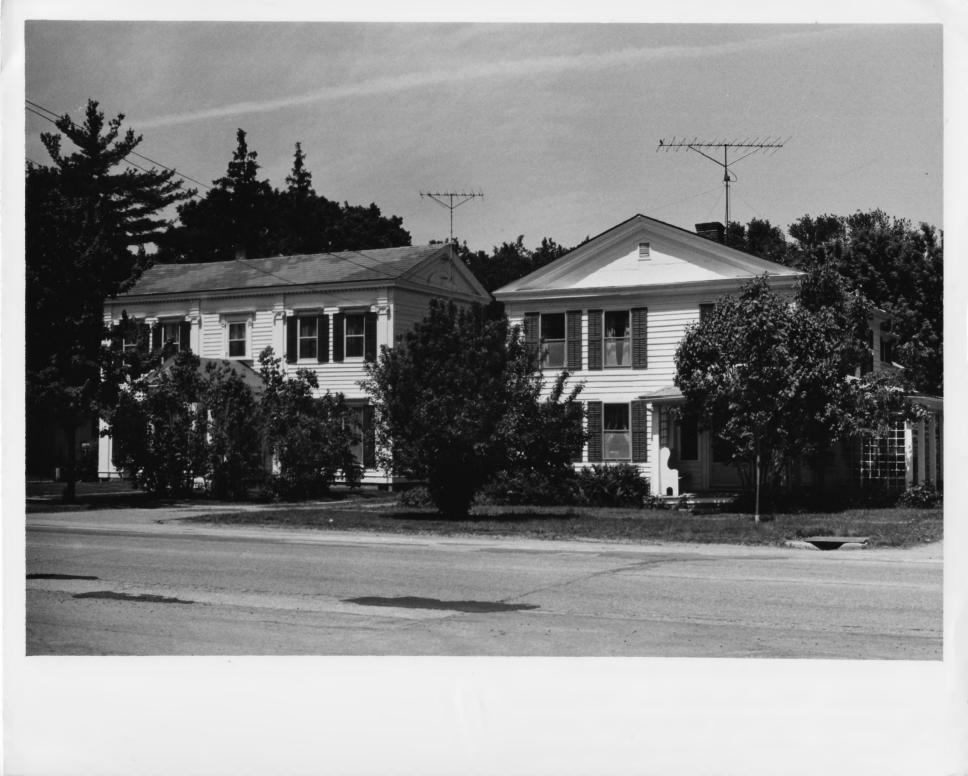

Credit: Emma Jane Saxe 46 Date: May 1977 Negative filed at Vermont Division for Historic Preservation

Description: Mulholland & Keech House (#2) (#1) Photograph 1

| VERMONT DIVISION FOR HISTORIC PRESERVATION                                                             |
|--------------------------------------------------------------------------------------------------------|
| CO. Rutland TOWN Castleton DATE 5/72                                                                   |
| CO. <u>Autland</u> TOWN <u>Castleton</u> DATE 5/72<br>SUBJECT <u>Mulholland + Keece Hauses</u> VIEW 5E |
| FILE # 77-H-38. CREDIT Juna Cane Meilley                                                               |
|                                                                                                        |