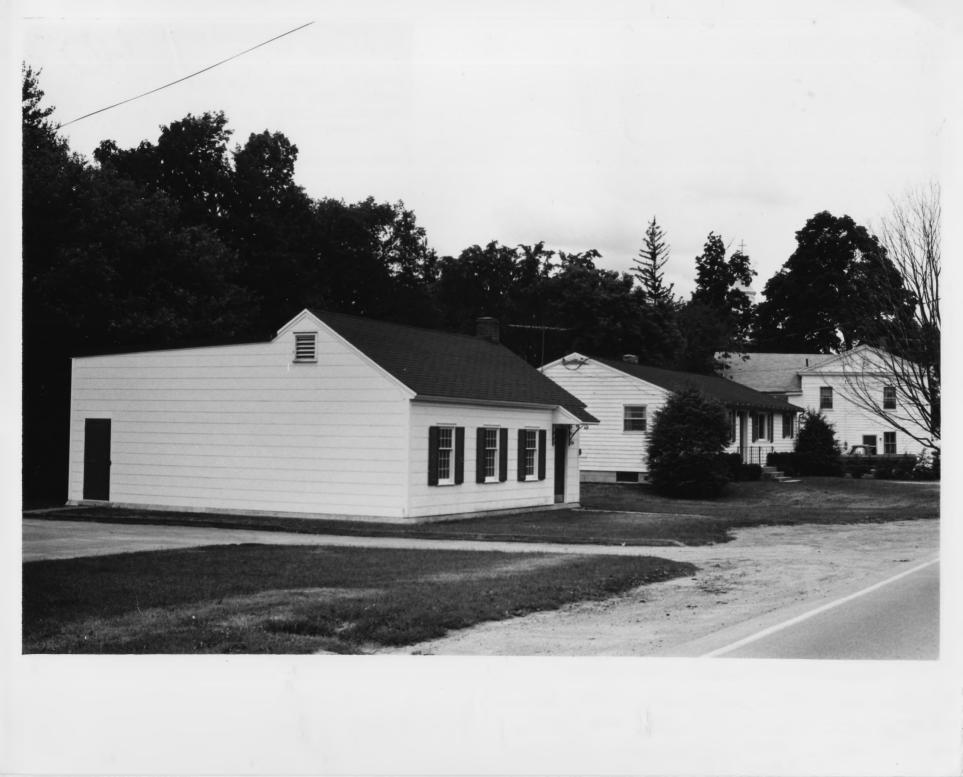

Credit: Emma Jane Saxe Date: May 1977 Negative Filed at Vermont Division for Historic Preservation

phils 3

39

Description: Texaco Station (#5) Photograph 3 JUL 31 1978

|      | VERMONT DIVISION FOR HISTORIC PR | ESERVATION   |
|------|----------------------------------|--------------|
| CO.  | Butland TOWN Lastleton           | DATE 5/77    |
| SUB  | ECT Jexaco Station               | VIEW SCU     |
| FILE | # 77- A-39 CREDIT Jemma          | Jane Deilley |

Credit: Emma Jane Saxe 26 Date: May 1977 Negative filed at Vermont Division for Historic Preservation

Description: Lee Lodge Building (#6) Photograph 4 JUL 31 1978

39

| VERMONT DIVISION FOR HISTORIC PRESERVATION |  |
|--------------------------------------------|--|
| CO. Rutland TOWN Castleton DATE 5/77       |  |
| SUBJECT Lee Lodge Mulding VIEW SE          |  |
| FILE # 77- H-39 CREDIT Imma Jone Neelley   |  |