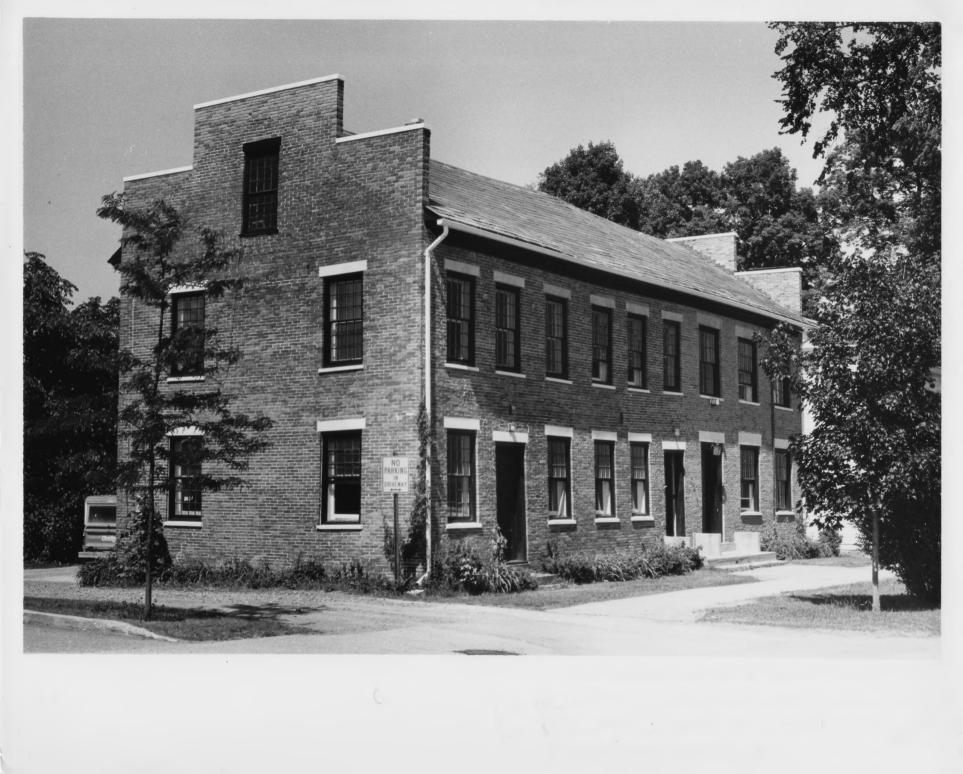

Credit: Emma Jane Saxe Date: May 1977 Negative Filed at Vermont Division for Historic Preservation

phils 3

39

Description: Texaco Station (#5) Photograph 3 JUL 31 1978

|      | VERMONT DIVISION FOR HISTORIC PR | ESERVATION   |
|------|----------------------------------|--------------|
| CO.  | Butland TOWN Lastleton           | DATE 5/77    |
| SUB  | ECT Jexaco Station               | VIEW SCU     |
| FILE | # 77- A-39 CREDIT Jemma          | Jane Deilley |