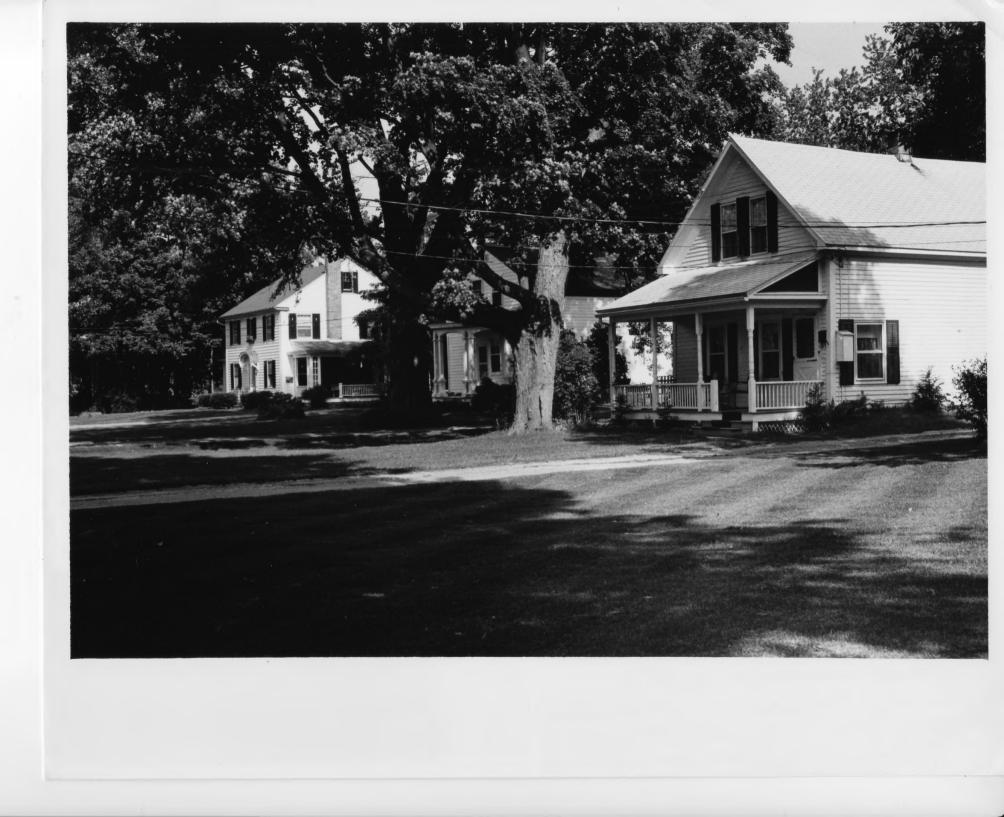

Credit: Emma Jane Saxe 26 Date: May 1977 Negative filed at Vermont Division for Historic Preservation

Description: Lee Lodge Building (#6) Photograph 4 JUL 31 1978

39

| VERMONT DIVISION FOR HISTORIC PRESERVATION |  |
|--------------------------------------------|--|
| CO. Rutland TOWN Castleton DATE 5/77       |  |
| SUBJECT Lee Lodge Mulding VIEW SE          |  |
| FILE # 77- H-39 CREDIT Imma Jone Neelley   |  |