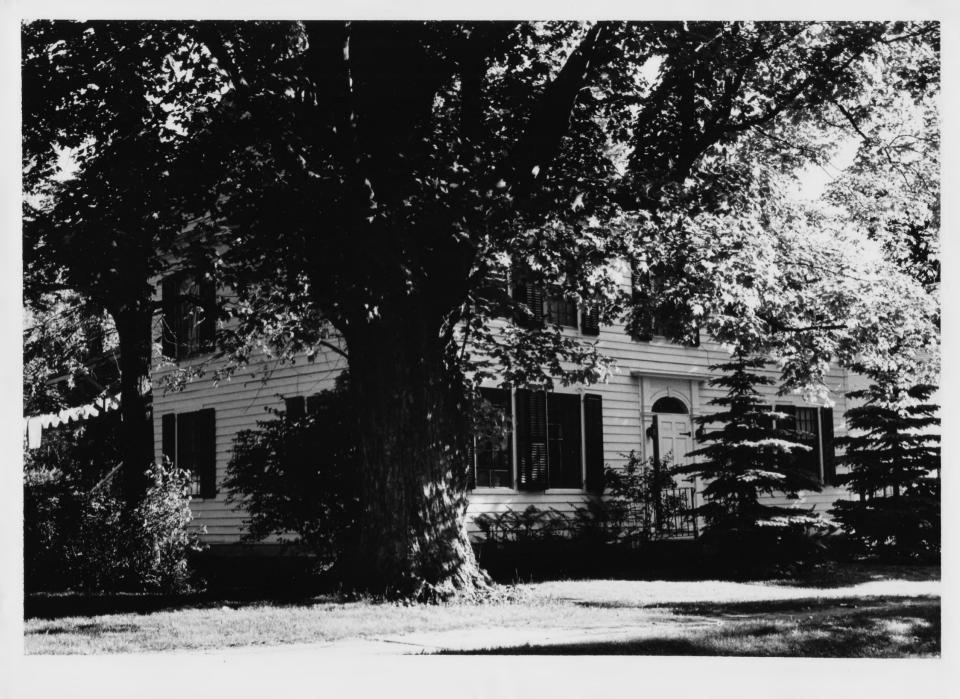

Credit: Emma Jane Saxe 46 Date: May 1977 Negative filed at Vermont Division for Historic Preservation

Description: Mulholland & Keech House (#2) (#1) Photograph 1

| VERMONT DIVISION FOR HISTORIC PRESERVATION                                                             |
|--------------------------------------------------------------------------------------------------------|
| CO. Rutland TOWN Castleton DATE 5/72                                                                   |
| CO. <u>Autland</u> TOWN <u>Castleton</u> DATE 5/72<br>SUBJECT <u>Mulholland + Keece Hauses</u> VIEW 5E |
| FILE # 77-H-38. CREDIT Juna Cane Meilley                                                               |
|                                                                                                        |