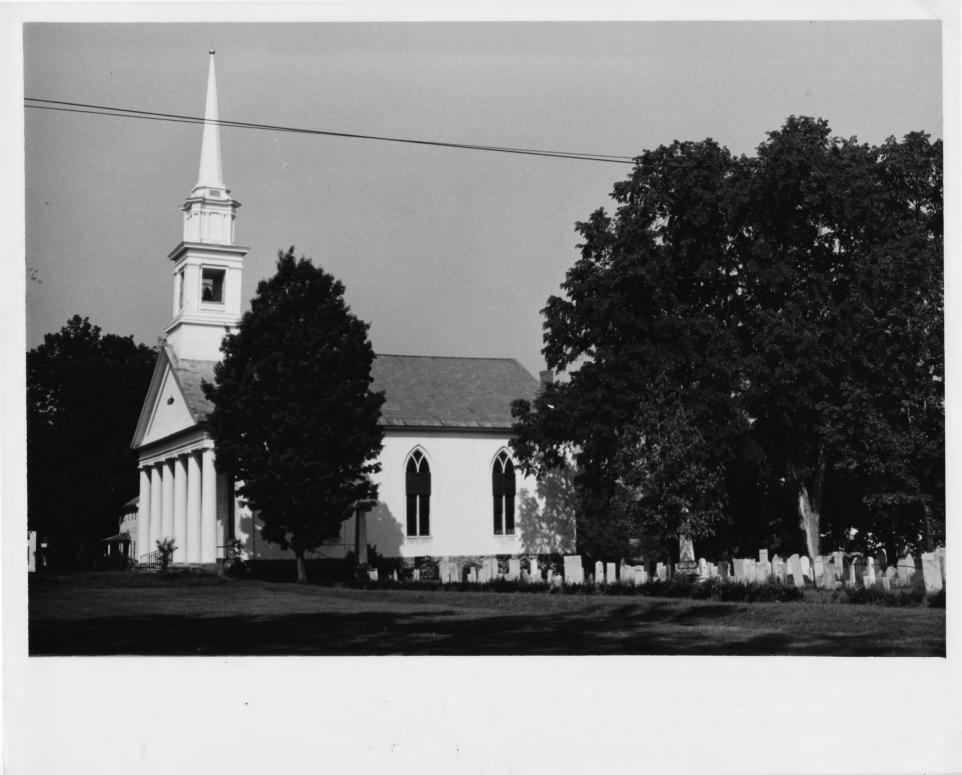

Castleton Village Historic District Castleton, VT Rut And Co,

Credit: Emma Jane Saxe 26 1979 Date: May 1977 Negative filed at Vermont Division for Historic Preservation

Description: St. Mark's Church (#87)

Photograph 70 JUL 31 1978

| VERMONT DIVISION FOR HISTORIC PRES | ERVATIC | N       |
|------------------------------------|---------|---------|
| CO. Butland TOWN Castleton         | DATE    | 5/77    |
| SUBJECT St. Mark's Church          | VIE W_  | SE      |
| FILE # 17-A-39. CREDIT Imma        | Jane-   | neelley |
| #87                                |         | 1 1     |