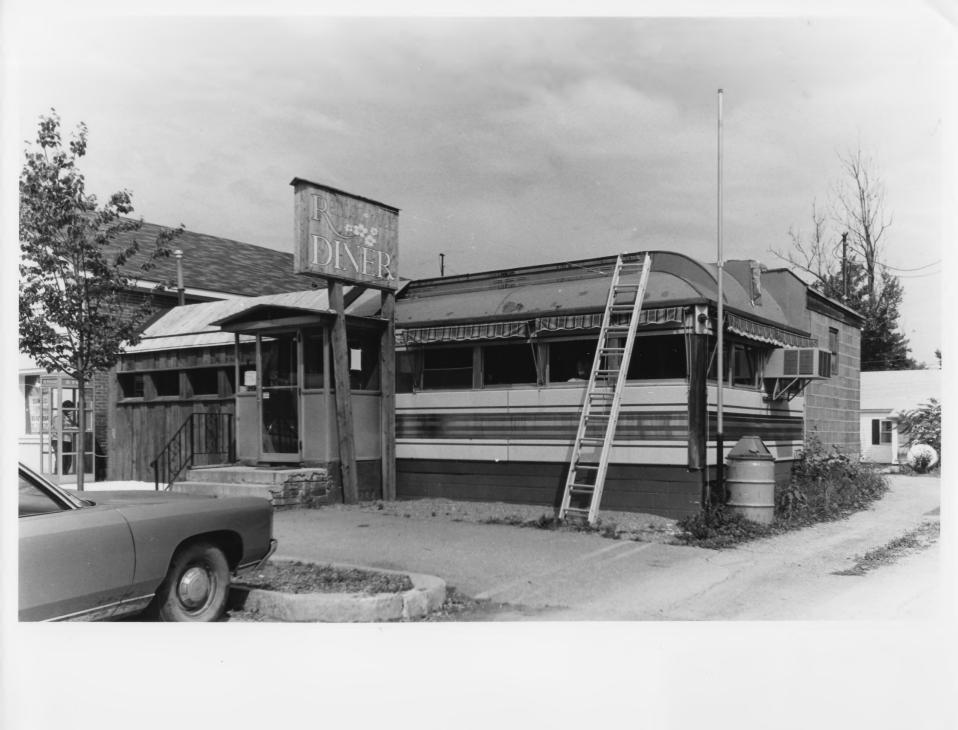

Credit: Emma Jane Saxe Date: May 1977 Negative filed at Vermont Division for Historic Preservation

Description: Rendezvous Diner (#37)

Photograph 29

JUL 31 1978

Vt. Div. for Historic Preservation Rutländ County Castleton 7/76 Rendezvous Diner-Castleton Ctr. NW 76-A-175 Emma Jane Neelley