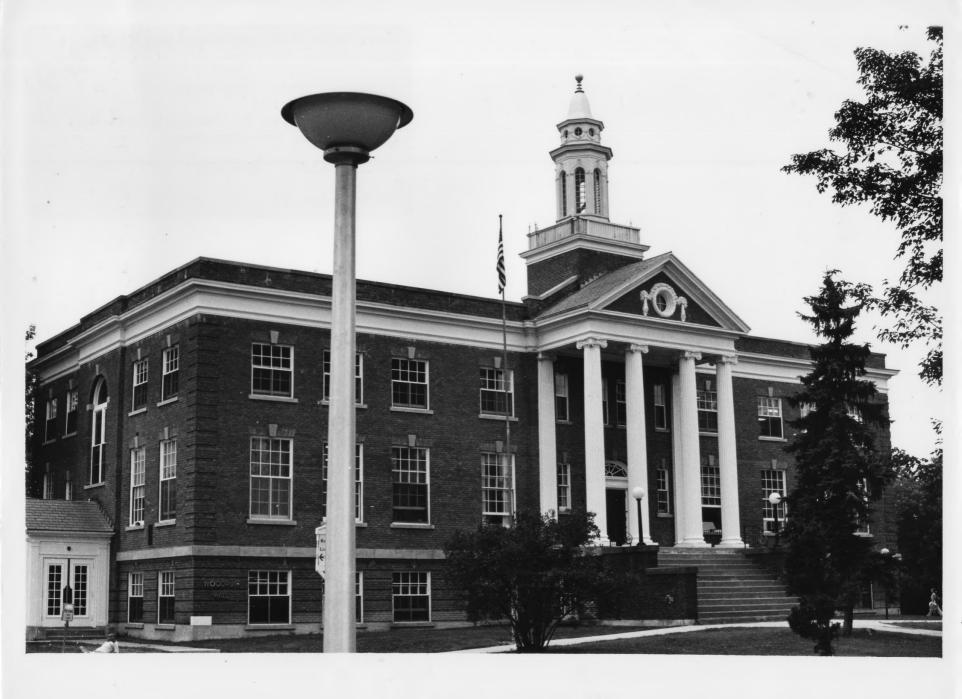

## Castleton Village Historic District Castleton, VT Ruthand CO.

Credit: Emma Jane Saxe 26 979 Date: May 1977 Negative filed at Vermont Division for Historic Preservation

Description: Woodruff Hall - CSC (#92) Photograph 75 JUL 311978