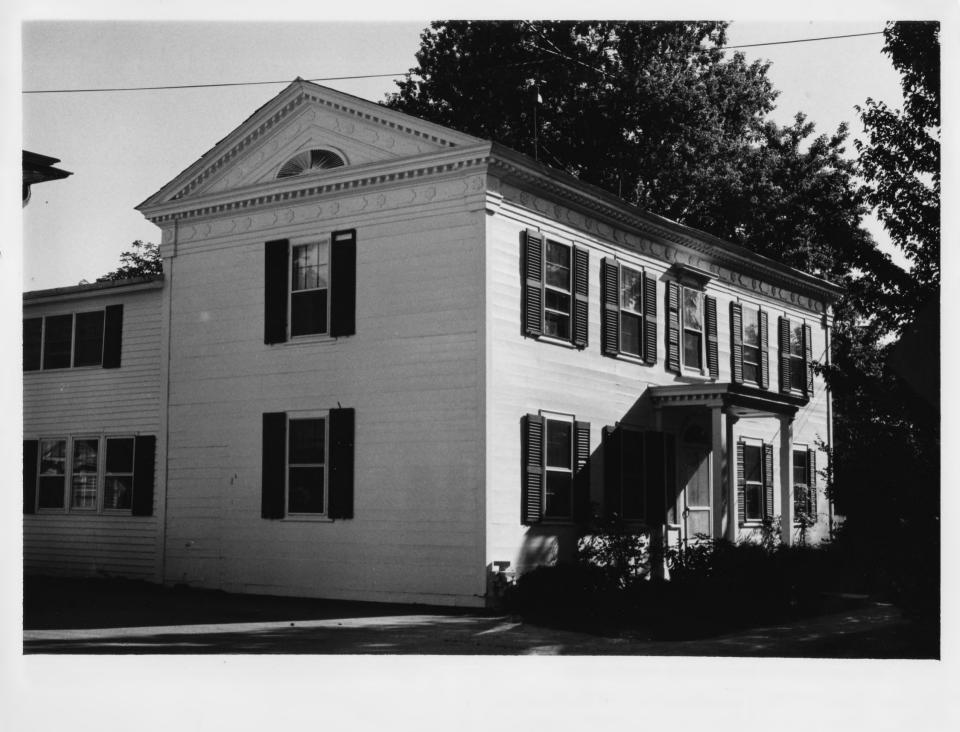

Credit: Emma Jane Saxe Date: May 1977 Negative Filed at Vermont Division for Historic Preservation

phils 3

39

Description: Texaco Station (#5) Photograph 3 JUL 31 1978

|      | VERMONT DIVISION FOR HISTORIC PR | ESERVATION   |
|------|----------------------------------|--------------|
| CO.  | Butland TOWN Lastleton           | DATE 5/77    |
| SUB  | ECT Jexaco Station               | VIEW SCU     |
| FILE | # 77- A-39 CREDIT Jemma          | Jane Deilley |