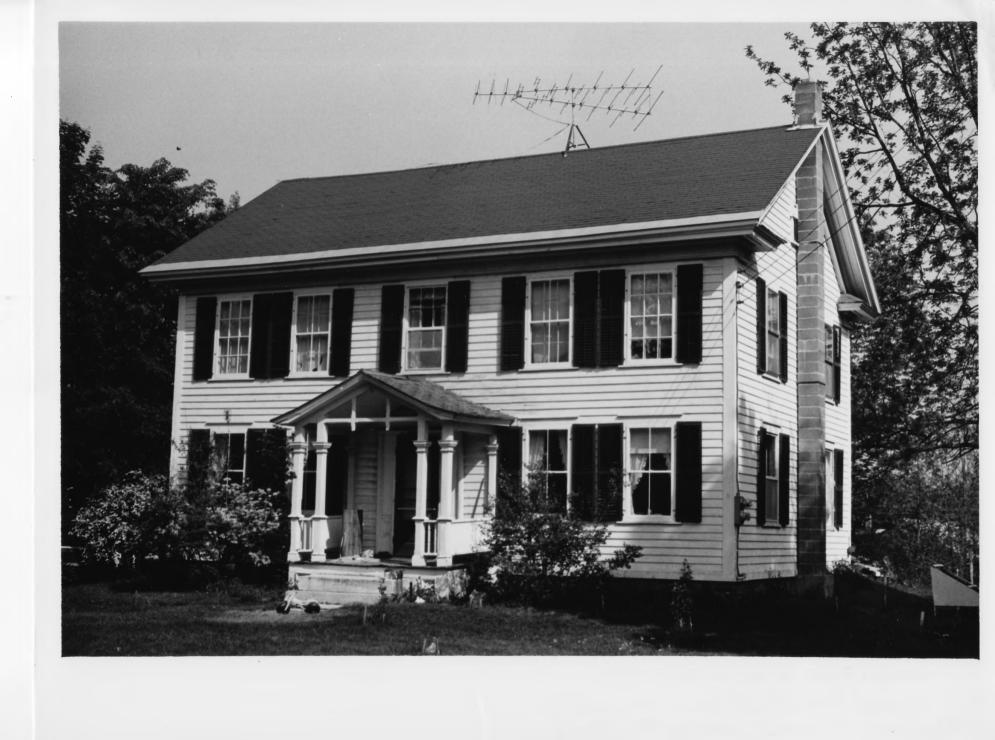

Credit: Emma Jane Saxe 2.6 979 Date: May 1977 Negative filed at Vermont Division for Historic Preservation

36

Description: Hanley House (#11)

Photograph 8 JUL 31 1978

| VERMONT DIVISION FOR HISTORIC PRE | SERVATION    |
|-----------------------------------|--------------|
| CO. Rutland TOWN Castleton        | DATE 5/77    |
| SUBJECT Donley House              | VIEW SE      |
| FILE # 77-A-36 CREDIT Imma        | Jane Neckley |
| H11 . (                           | 1 1 4        |