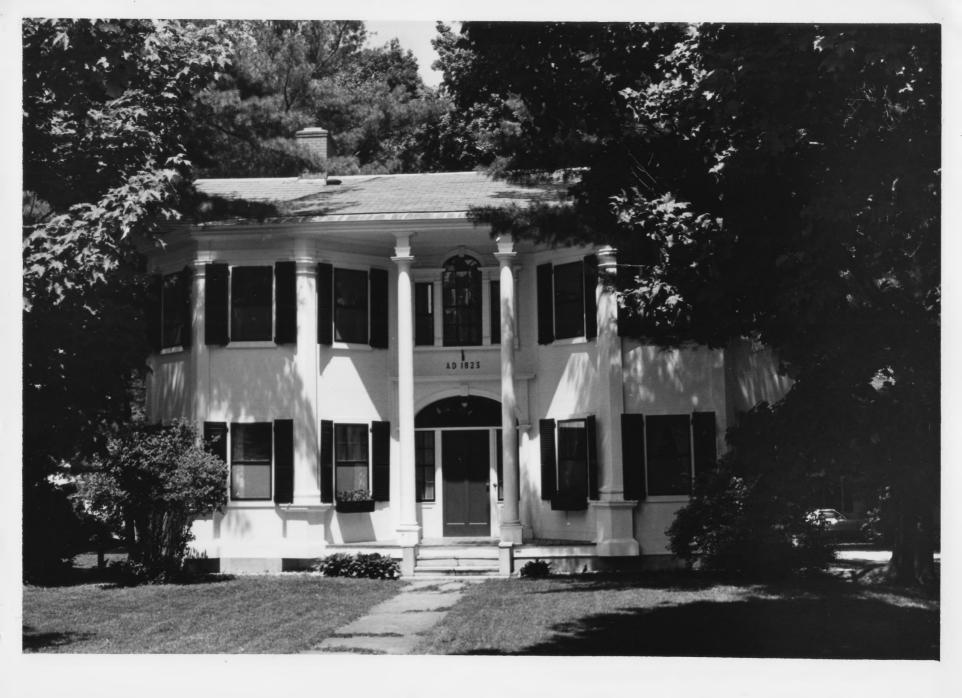

Credit: Emma Jane Saxe 46 Date: May 1977 Negative filed at Vermont Division for Historic Preservation

Description: Mulholland & Keech House (#2) (#1) Photograph 1

| VERMONT DIVISION FOR HISTORIC PRESERVATION                                                             |
|--------------------------------------------------------------------------------------------------------|
| CO. Rutland TOWN Castleton DATE 5/72                                                                   |
| CO. <u>Autland</u> TOWN <u>Castleton</u> DATE 5/72<br>SUBJECT <u>Mulholland + Keece Hauses</u> VIEW 5E |
| FILE # 77-H-38. CREDIT Juna Cane Meilley                                                               |
|                                                                                                        |