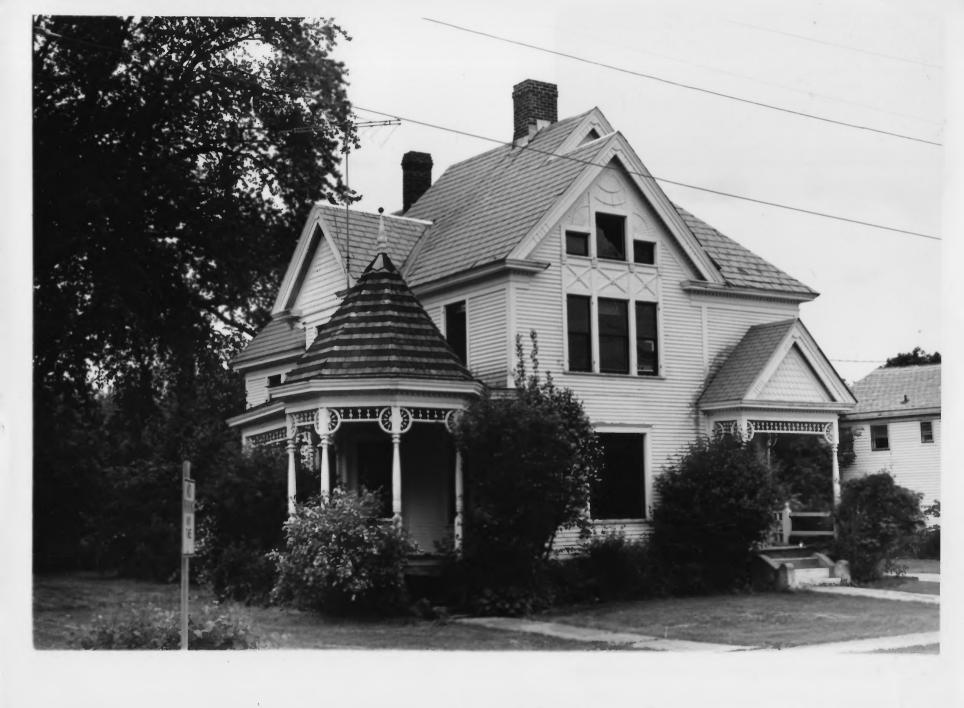

Credit: Emma Jane Saxe 46 Date: May 1977 Negative filed at Vermont Division for Historic Preservation

Description: Mulholland & Keech House (#2) (#1) Photograph 1

| VERMONT DIVISION FOR HISTORIC PRESERVATION                                                             |
|--------------------------------------------------------------------------------------------------------|
| CO. Rutland TOWN Castleton DATE 5/72                                                                   |
| CO. <u>Autland</u> TOWN <u>Castleton</u> DATE 5/72<br>SUBJECT <u>Mulholland + Keece Hauses</u> VIEW 5E |
| FILE # 77-H-38. CREDIT Juna Cane Meilley                                                               |
|                                                                                                        |