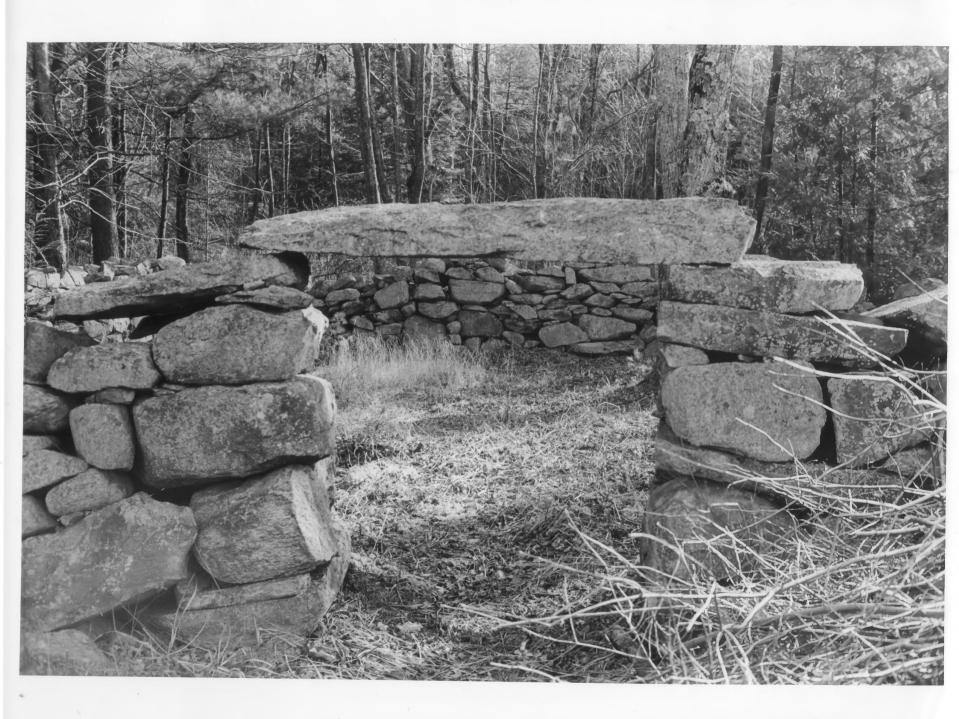

# NATIONAL REGISTER OF HISTORIC PLACES PROPERTY PHOTOGRAPH FORM

(Type all entries - attach to or enclose with photograph)

| 1. NAME                         |                | NUMERIC CODE (Assigned by NPS)                          |
|---------------------------------|----------------|---------------------------------------------------------|
| Foster Center Historic District | Foster Centre  | MAY 1 1974                                              |
| 2. LOCATION                     |                |                                                         |
| Rhode Island                    | Providence     | Foster                                                  |
| STREET AND NUMBER               |                |                                                         |
| see Continua                    | ation Sheet #1 |                                                         |
| 3. PHOTO REFERENCE              |                |                                                         |
| Ancelin V. Lynch                | March, 1974    | Preservation Commission, 52 Power St., Providence, R.I. |
| 4. IDENTIFICATION               |                | SILI2S                                                  |
| DESCRIBE VIEW, DIRECTION, ETC.  |                |                                                         |
| View of the Foster Town         | Pound. 4047    | RECEIVED  APR 1 7 1974  NATIONAL REGISTER               |
|                                 | <i>r u</i>     | 711121                                                  |