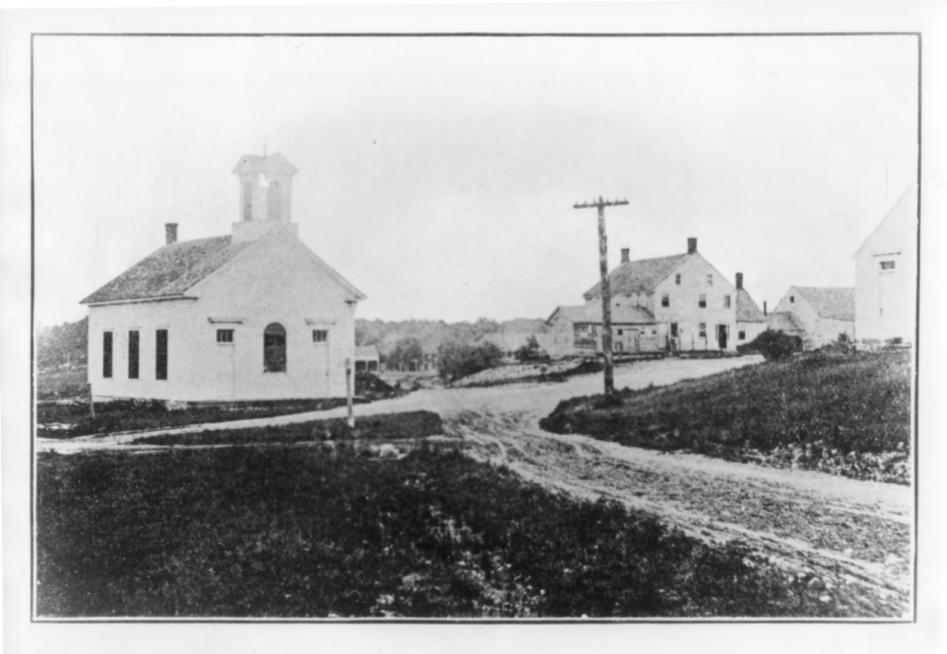

DESCRIBE VIEW, DIRECTION, ETC.

View of Foster Center Baptist Church and Welcome Road Tavern in 1904, from a booklet entitled: Old Home Day at Foster Centre, R.I., First Observance.