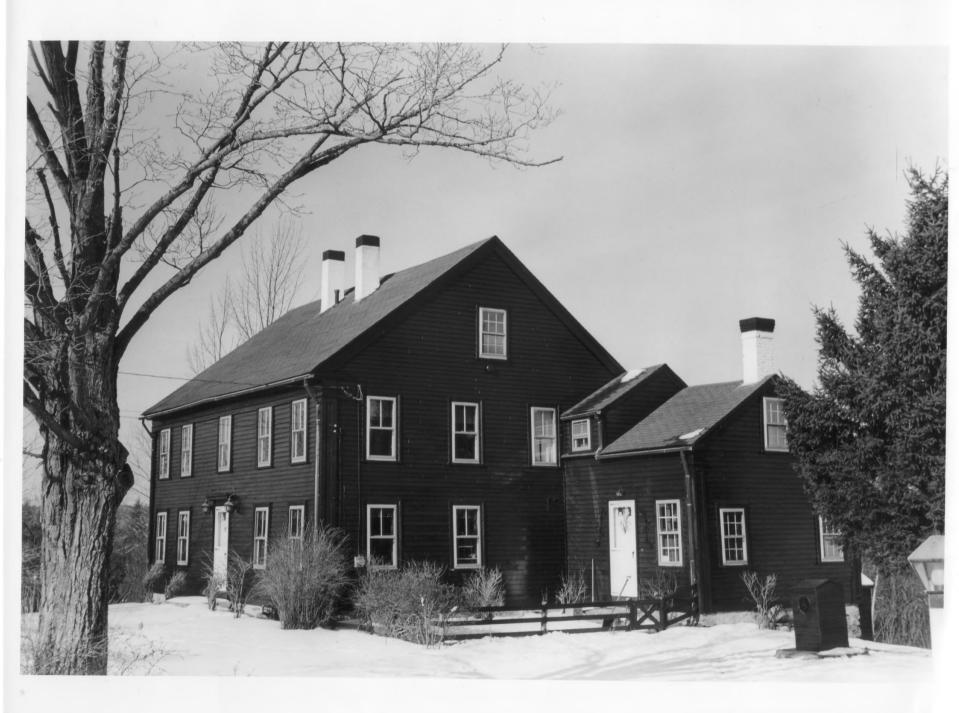

DESCRIBE VIEW, DIRECTION, ETC.

View of the exterior of the Thomas Hammond House, from the northeast.

3067

GPO 932-009