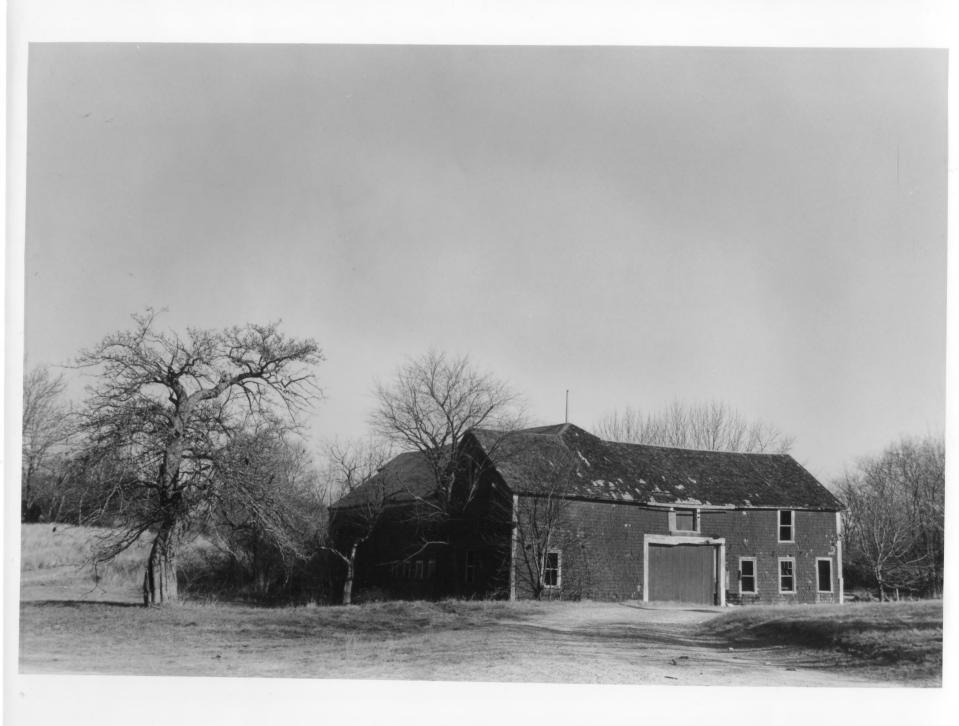

View of the barn of the Dr. Mowry Arnold farm.

7017

GPO 932-009

PROPERTY OF THE STER