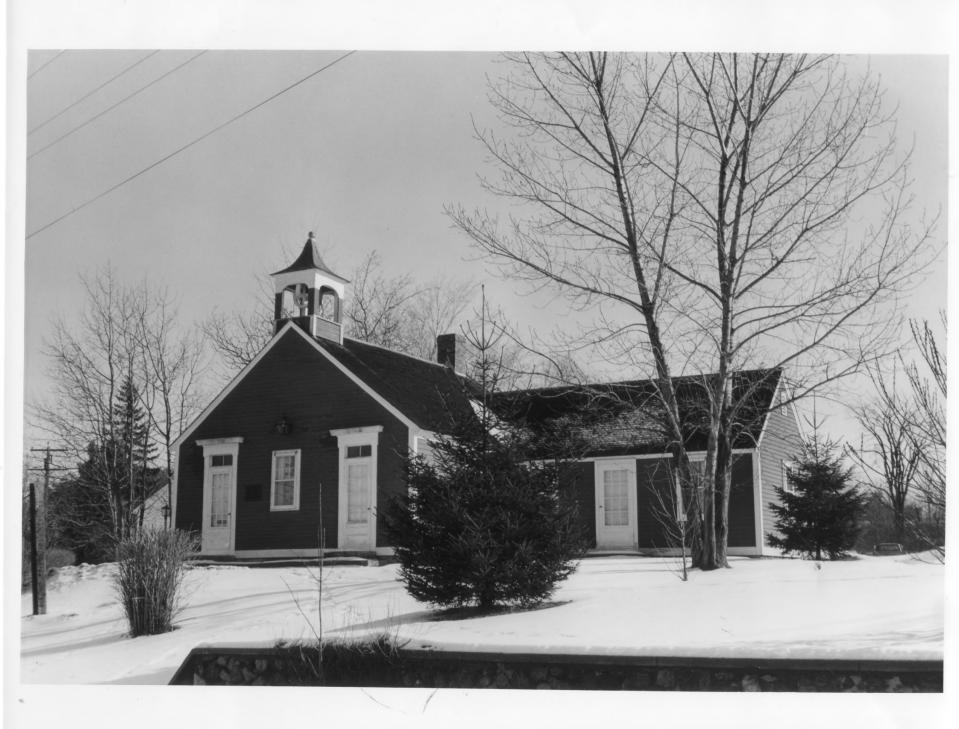

View of Foster Center Public Library, showing the "Hemlock Schoolhouse" core, and modern addition.

1067

GPO 932-009