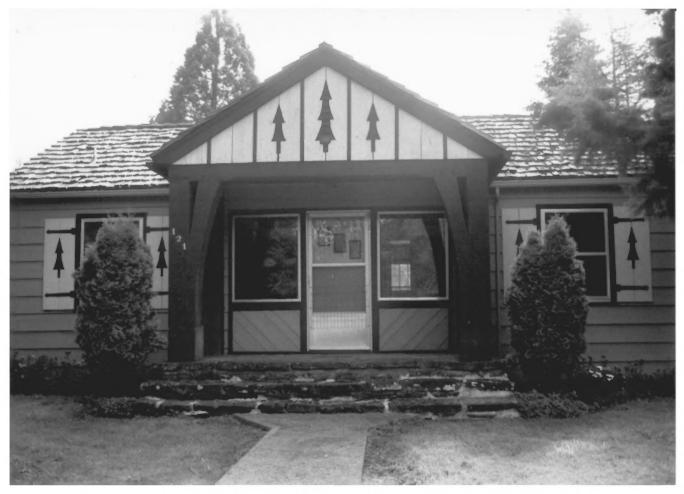

1) Name of Property: Glide Ranger Station Office
#1084

- 2) City and State: Glide, Oregon
- 3) Photographer: Gerald W. Williams
- 4) Date: 6/84
- 5) Negative Location: USDA Forest Service, Regional Office, Recreation Unit, CRM files.
- 6) Description: Looking east at main west-facing facade of office
- 7) Photograph Number: 15-04-1084