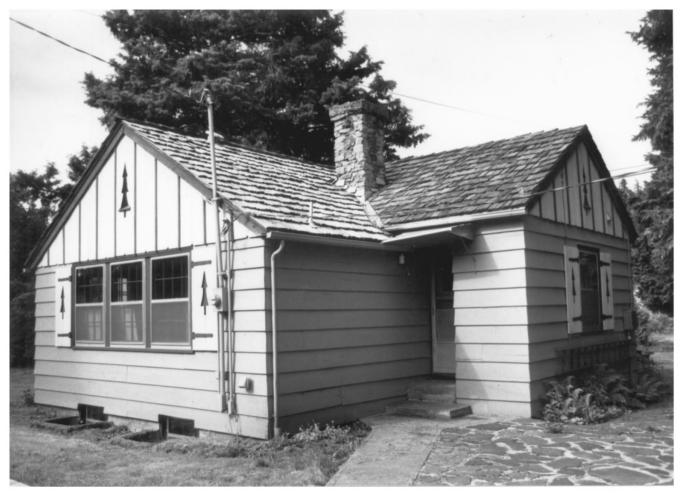

- 1) Name of Property: Glide Ranger Station Office #1084
- 2) City and State: Glide, OR
- 3) Photographer: Gerald W. Williams
- 4) Date: 6/84
- 5) Negative Location: USDA Forest Service, Region-
- al Office, Recreation Unit, CRM files.
- 6) Description: Looking southwest at north gable end, rear (east) elevation, rear entry
- 7) Photograph Number: 15-04-1084-2