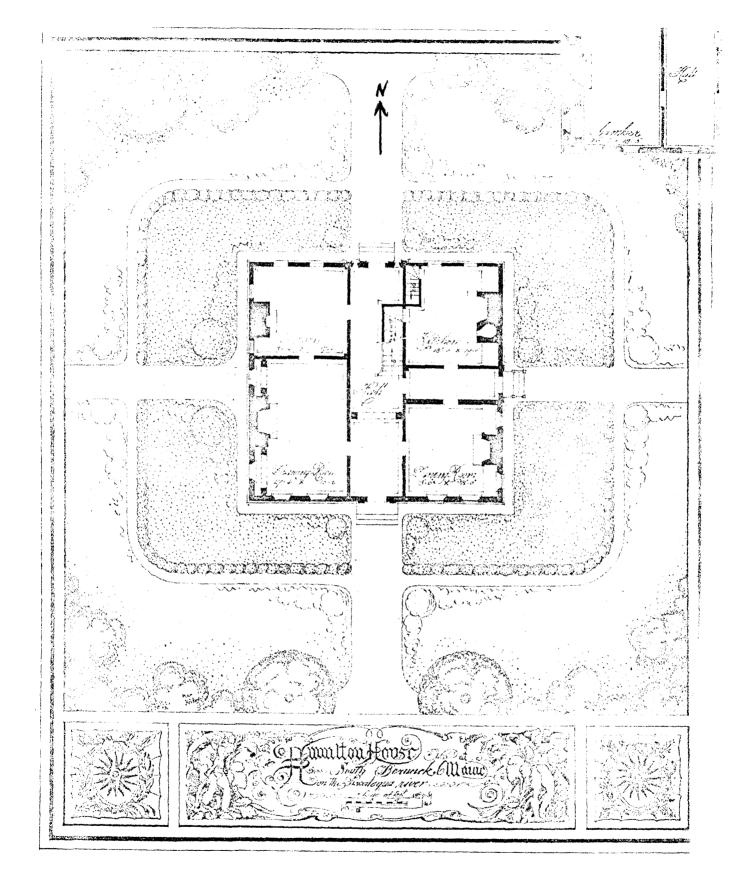

Form 10-300 (July 1969) UNITED STATES DEPARTMENT OF THE INTERIOR NATIONAL PARK SERVICE

## NATIONAL REGISTER OF HISTORIC PLACES INVENTORY - NOMINATION FORM

| STATE:         |      |
|----------------|------|
| Maine          |      |
| COUNTY:        |      |
| York           |      |
| FOR NPS USE ON | LY   |
| ENTRY NUMBER   | DATE |
|                |      |