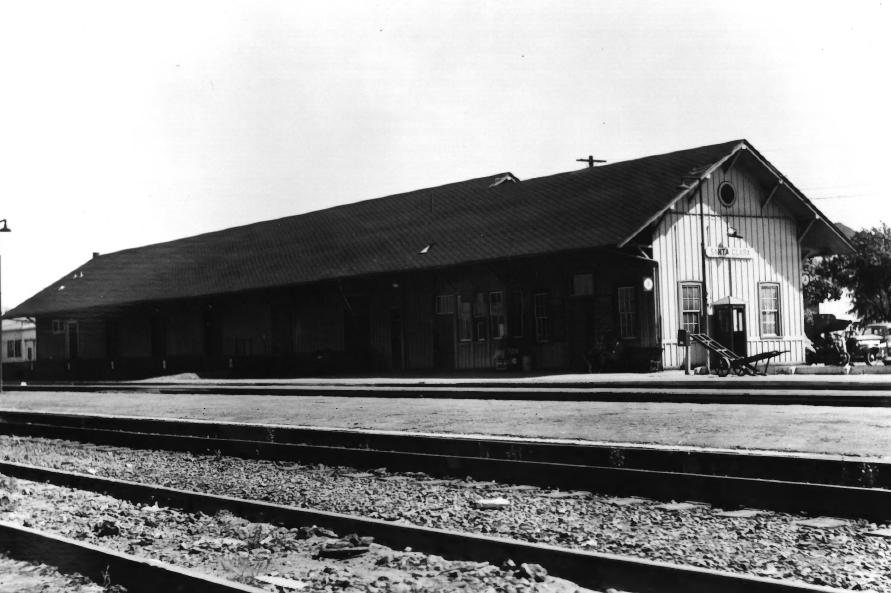

Photo No. 1 of 2, Historic

Santa Clara Depot 1 Railroad Avenue Santa Clara, Santa Clara County, CA

Photo from: Roy D. Graves Collection

Bancroft Library

University of Calif., Berkeley

University of Calif., Berkeley
Vol. 69, photo no. 252

Vol. 69, photo no. 252 August 7, 1953 View approximately southwest

Photo No. 2 of 2, Historic

Santa Clara Depot Santa Clara Depot Santa Clara, California 1 Railroad Avenue John W. Snyder, October 1983 Santa Clara, Santa Clara County, CA CALTRANS, Sacramento View south Photo 1 of 5