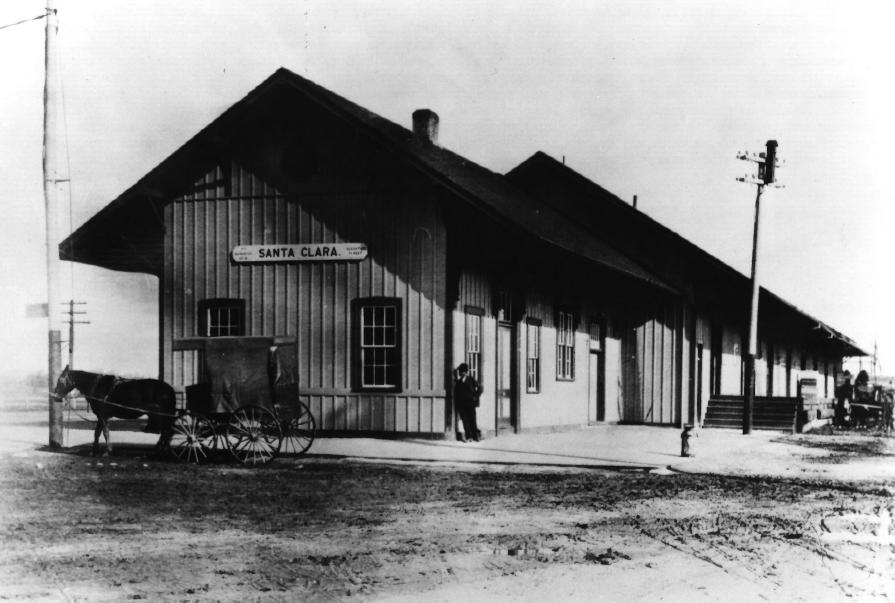

Santa Clara Depot 1 Railroad Avenue Santa Clara, Santa Clara County, CA Roy D. Graves Collection Photo from: Bancroft Library University of Calif., Berkeley Vol. 69, photo no. 251 V. Sappers, photographer 1912 View approximately southeast