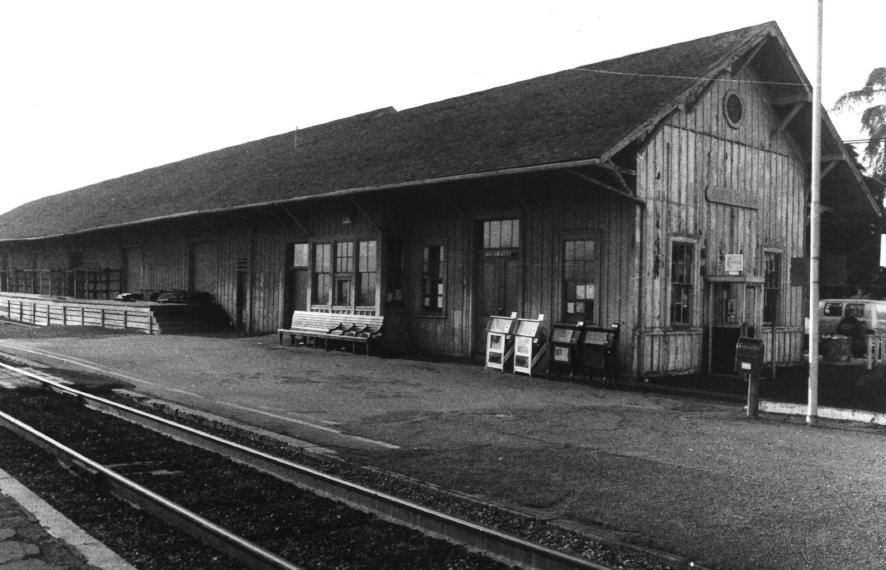

Vol. 69, photo no. 252 August 7, 1953 View approximately southwest

Photo No. 2 of 2, Historic

Santa Clara Depot Santa Clara Depot Santa Clara, California 1 Railroad Avenue John W. Snyder, October 1983 Santa Clara, Santa Clara County, CA CALTRANS, Sacramento View south Photo 1 of 5

| Santa Clara Depot<br>Santa Clara, California<br>John W. Snyder, October 1983<br>CALTRANS, Sacramento<br>View southeast | Santa Clara Depot<br>1 Railroad Avenue<br>Santa Clara, Santa Clara County, CA |
|------------------------------------------------------------------------------------------------------------------------|-------------------------------------------------------------------------------|
|                                                                                                                        |                                                                               |