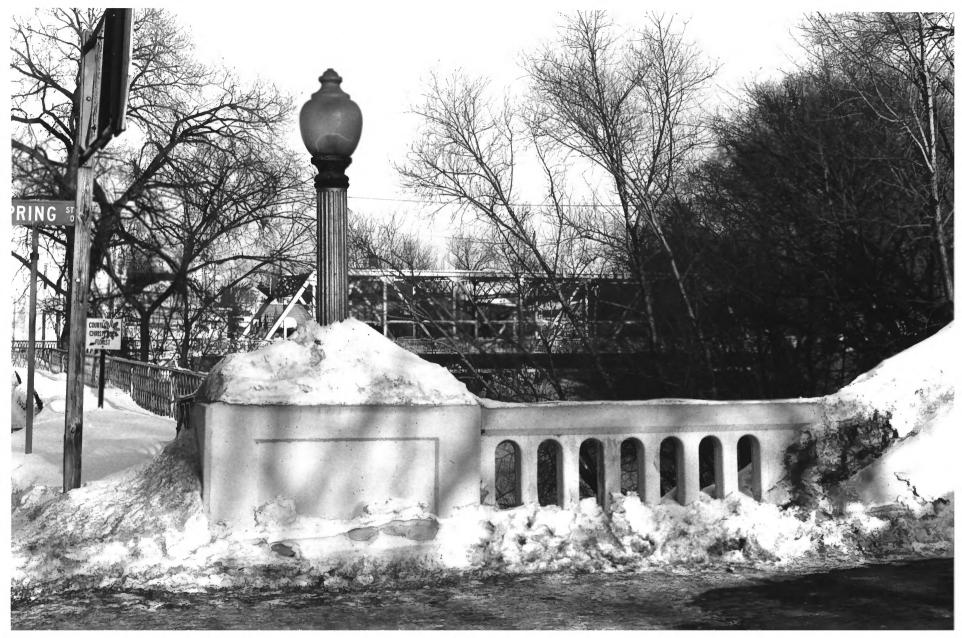

MARSH RAINBOW ARCH BRIDGE, Spring St., Chippewa Falls, Chippewa Co., Wisc. Photo by Barbara Wyatt, February 1982. Neg, at WI Hist. Society. Facing west. Photo #3 of 4.

MARSH RAINBOW ARCH BRIDGE, Spring St., Chippewa Falls, Chippewa Co., Wisc. Photo by Barbara Wyatt, February 1982. Neg. at WI Hist. Society. Detail: bridge plate. Photo #4 of 4.