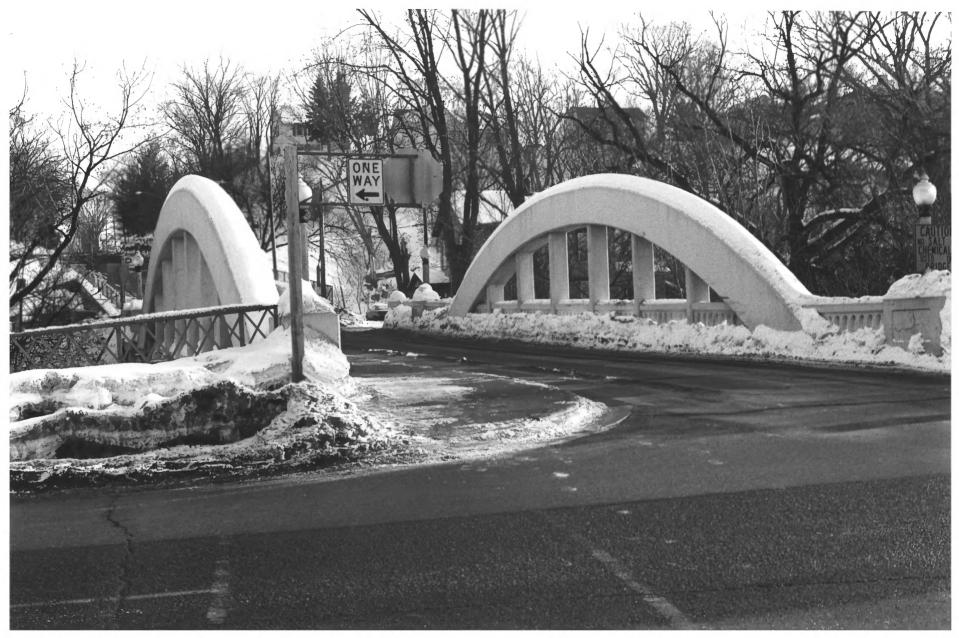

MARSH RAINBOW ARCH BRIDGE, Spring St., Chippewa Falls, Chippewa Co., Wisc. Photo by Barbara Wyatt. February 1982. Neg. at Wisc. Hist. Society. Facing NE. Photo #1 of 4.

MARSH RAINBOW ARCH BRIDGE, Spring St.. Chippewa Falls, Chippewa Co., Wisc. Photo by Barbara Wyatt, February 1982. Neg. at Wisc. Hist. Society. Facing NE. Photo #2 of 4.