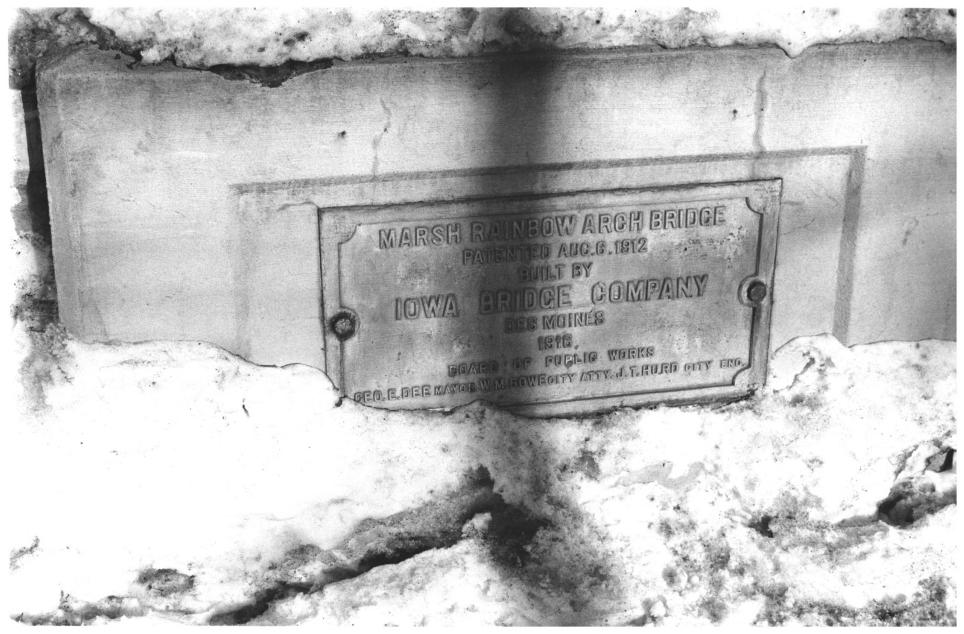

MARSH RAINBOW ARCH BRIDGE, Spring St., Chippewa Falls, Chippewa Co., Wisc. Photo by Barbara Wyatt, February 1982. Neg, at WI Hist. Society. Facing west. Photo #3 of 4.

MARSH RAINBOW ARCH BRIDGE, Spring St., Chippewa Falls, Chippewa Co., Wisc. Photo by Barbara Wyatt, February 1982. Neg. at WI Hist. Society. Detail: bridge plate. Photo #4 of 4.