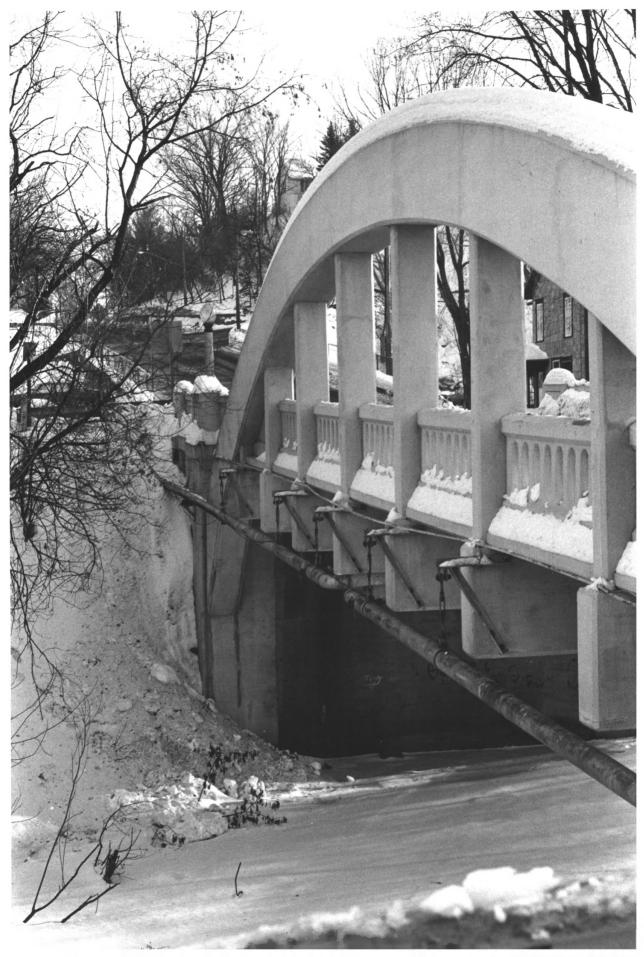

MARSH RAINBOW ARCH BRIDGE, Spring St., Chippewa Falls, Chippewa Co., Wisc. Photo by Barbara Wyatt. February 1982. Neg. at Wisc. Hist. Society. Facing NE. Photo #1 of 4.

MARSH RAINBOW ARCH BRIDGE, Spring St.. Chippewa Falls, Chippewa Co., Wisc. Photo by Barbara Wyatt, February 1982. Neg. at Wisc. Hist. Society. Facing NE. Photo #2 of 4.