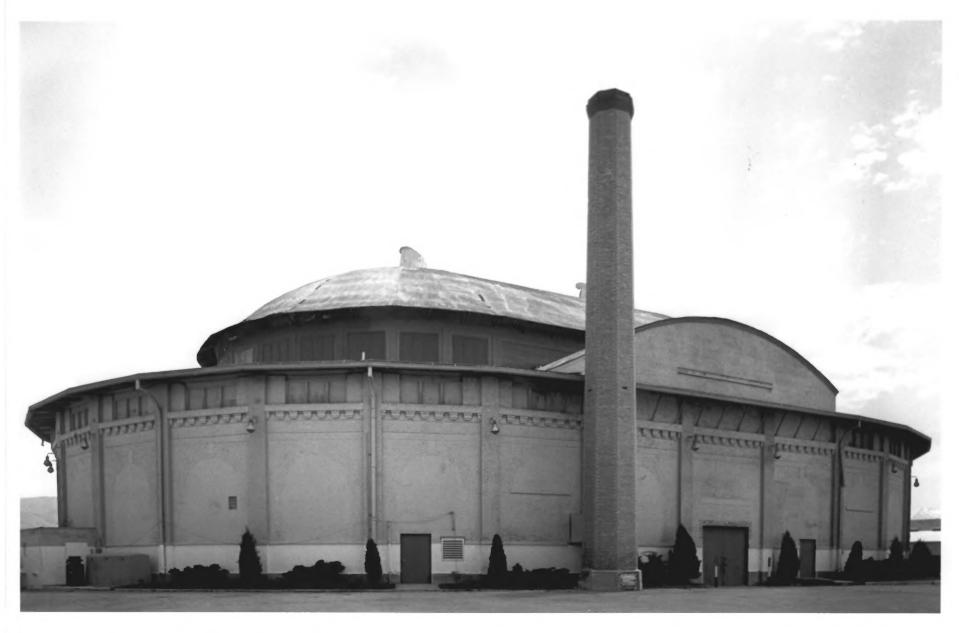

DEC 1 9 1980

JAN 27 1981

Coliseum

Utah State Fairgrounds, Salt Lake City
View from Northwest
Photographer: John McCormick, May 1980
Negative filed at Utah State Historical
Society

# SITE #1)

Coliseum Utah State Fairgrounds, Salt Lake City Co. East Facade Photographer: John McCormick, May 1980 Negative filed at Utah State Historical Society JAN 27 1981 DEC 19 1980

Crafts and Photo Building Utah State Fairgrounds, Salt Lake City CO. North Facade Photographer: John McCormick, May 1980 Negative filed at Utah State Historical Society JAN 27 1981