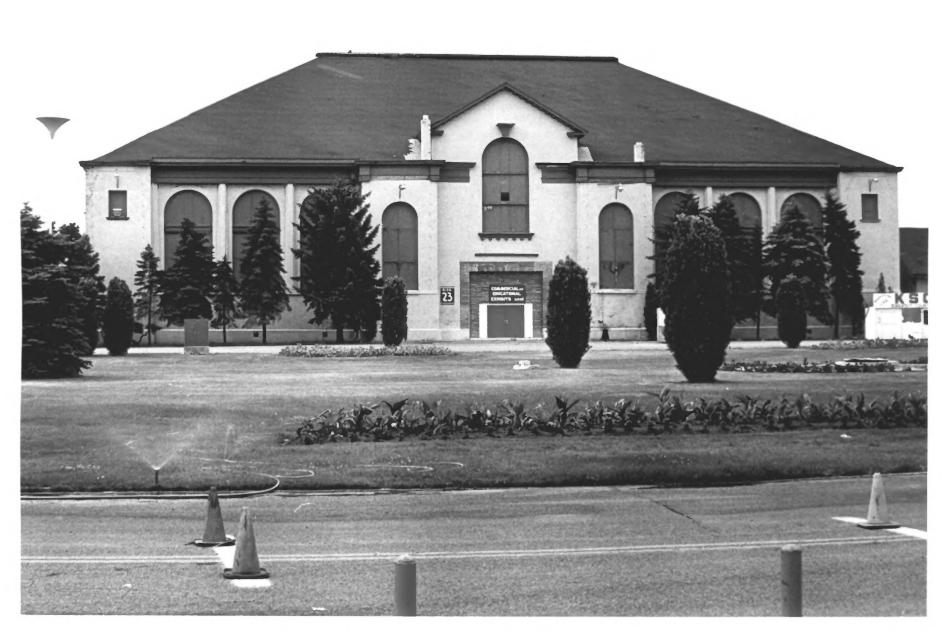

North Facade

Photographer: John McCormick, May 1980 Negative filed at Utah State Historical Society

DEC 19 1980

Floriculture BUilding Utah State Fairgrounds Satt lake Co. North Facade Photogrpaher: John McCormick, May 1980 Negative filed at Utah State Historical Society