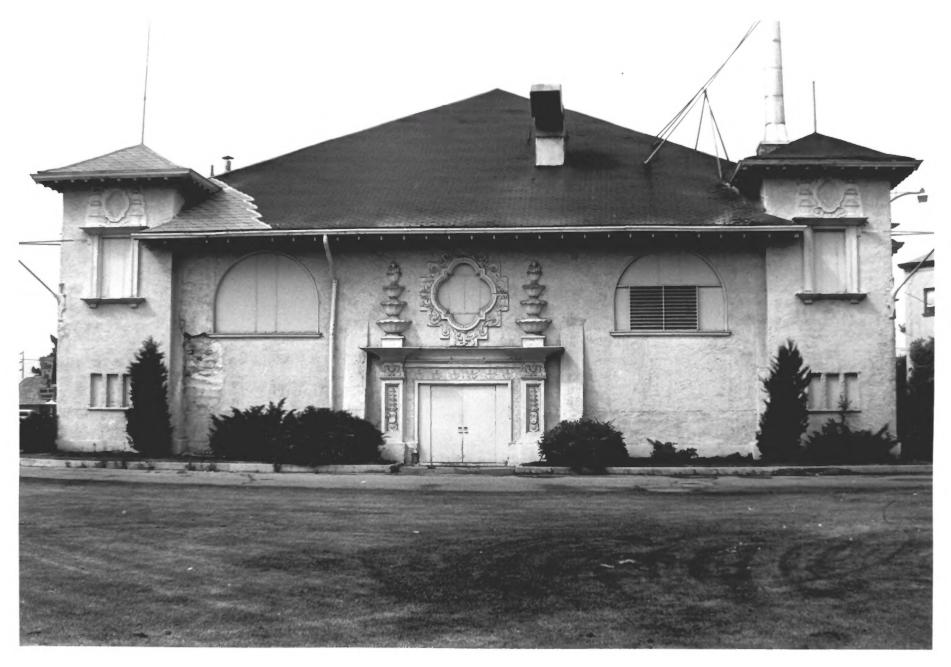

**DEC** 1 9 1980

SCAPE "C"

Horticulture Building (1902)
Utah State Fairgrounds, Salt Lake City
Northeast Facade
Photographer: John McCormick, May 1980
Negative filed at Utah State Historical
Society

JAN 27 1981

Horticulture Building (1902)
Utah State Fairgrounds, Salt Lake City Co.
East Facade
Photogrpher: John McCormick, May 1980
Negative filed at Utah State Historical
Society

Horticulture Building (1902)
Utah State Fairgrounds, Salt Lake City
North and East Facade
Photographer: John McCormick, may 1980
Negative filed at Utah State Historical
Society