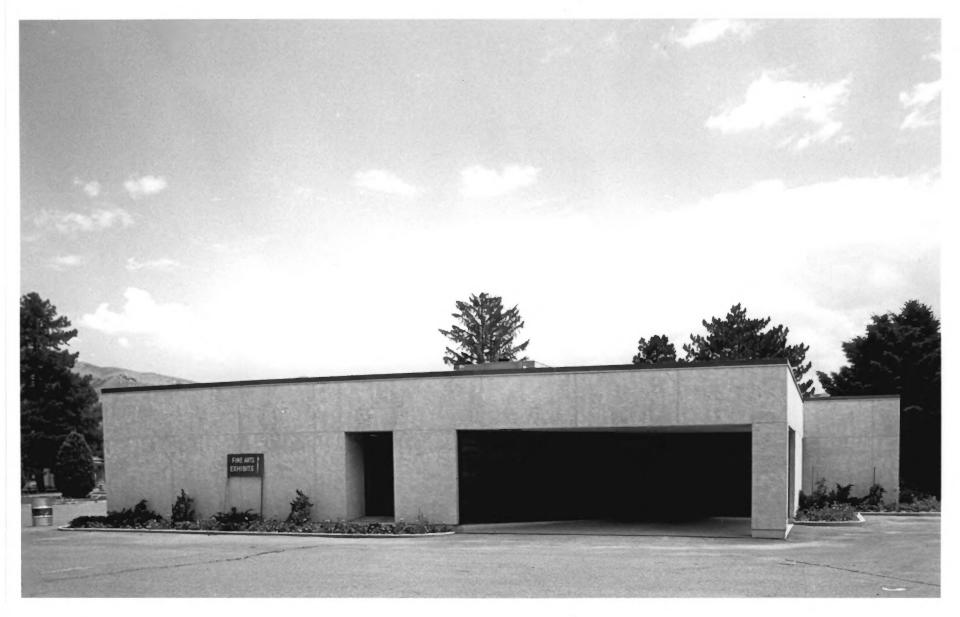

# refreshments

Cafe
Utah State Fairgrounds, Salt Lake City Color
South facade
Photographer: John McCormick, May 1980
Negative filed at Utah State Historical
Society

DEC 1 9 1980

JAN 2 1 1981

Fine Arts Building
Utah State Fairgrounds, Salt Lake City Co.
West Facade
Photographer: John McCormick, May 1980
Negative filed at Utah State Historical
Society