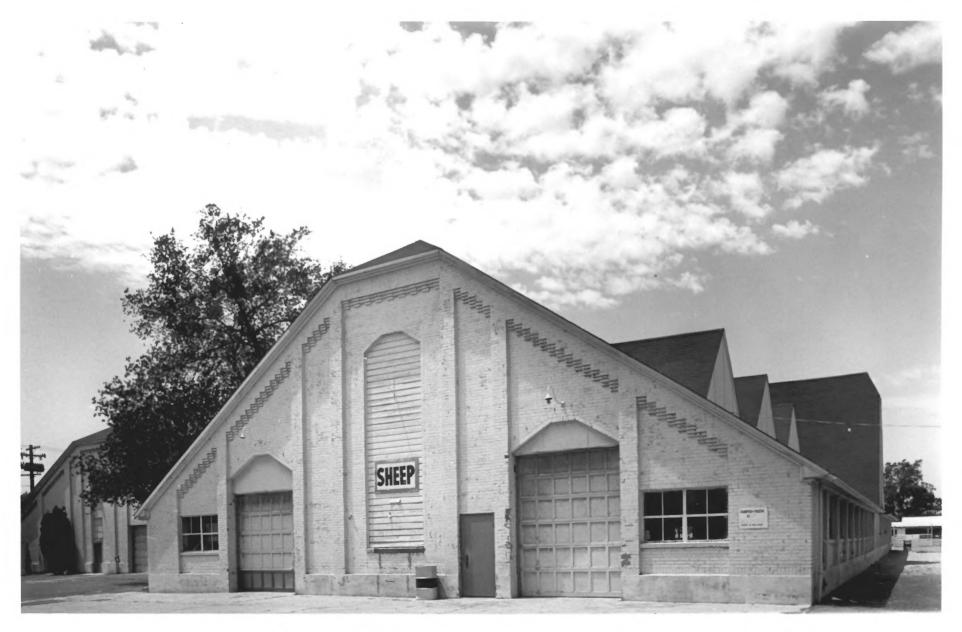

# SITES # 6- 80

Animal Exhibition BUilding (Utah State Fairgrounds, Salt Lake City Co. North Facade Photographer: John McCormick, May 1980 Negative filed at Utah State Historical Society

DEC 1 9 1980

Animal Exhibition BUilding
Utah State Fairgrounds, Salt Lake City
North and East Facades
Photographer: John McCormick, May 1980
Negative Filed at Utah State Historical
Society