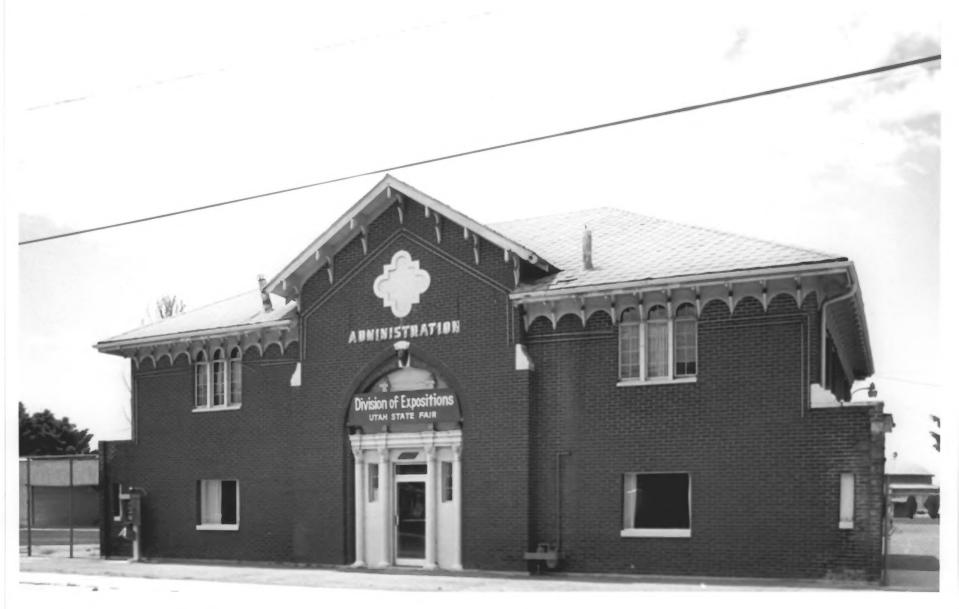

DEC 1 9 1980

Administration BUilding Utah State Fairgrounds, Salt Lake City 🐠 East Facade Photographer: John McCormick, May 1980 Negative filed at Utah State Historical Society.

DEC 1.9 1980