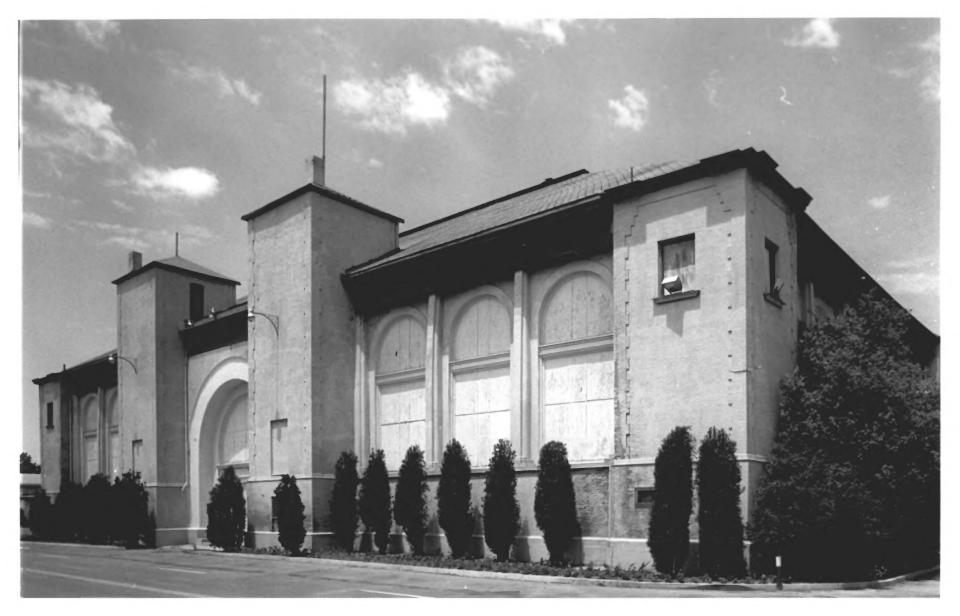

DEC 1 9 1980

JAN 27 1981

Coliseum

Utah State Fairgrounds, Salt Lake City
View from Northwest
Photographer: John McCormick, May 1980
Negative filed at Utah State Historical
Society

# SITE #1)

Coliseum Utah State Fairgrounds, Salt Lake City Co. East Facade Photographer: John McCormick, May 1980 Negative filed at Utah State Historical Society JAN 27 1981 DEC 19 1980

Crafts and Photo Building Utah State Fairgrounds, Salt Lake City CO. North Facade Photographer: John McCormick, May 1980 Negative filed at Utah State Historical Society JAN 27 1981