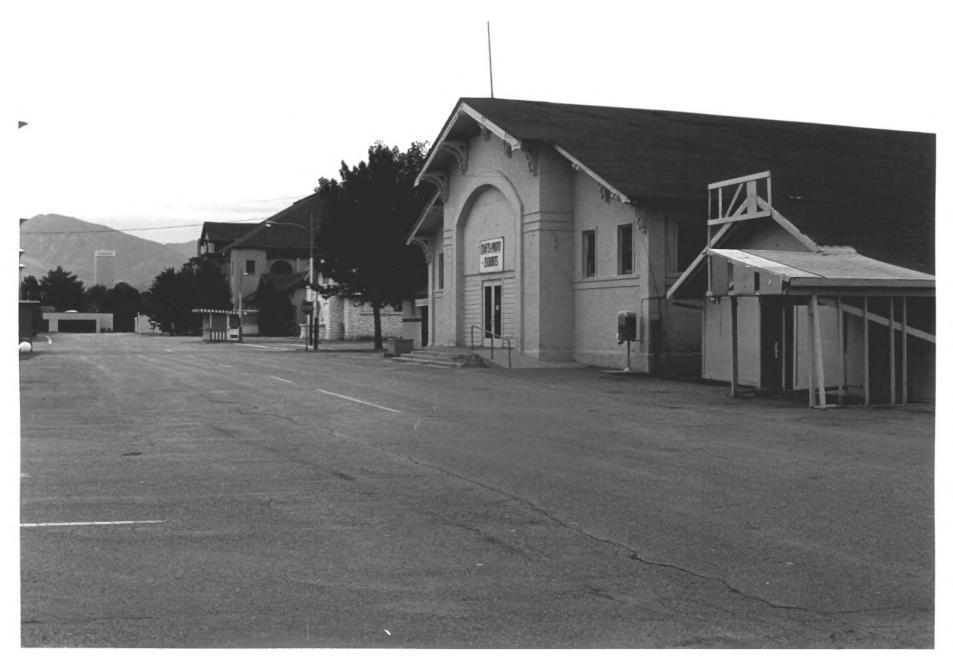

JAN 27 1981 Utah State Fairgrounds, Salt Lake City CO Looking East: Crafts and Photo building on right' Fish and Game Building in center; Exhibition Hall (1905) at left. Photographer: John McCormick, May 1980 Negative filed at Utah State Historical Society