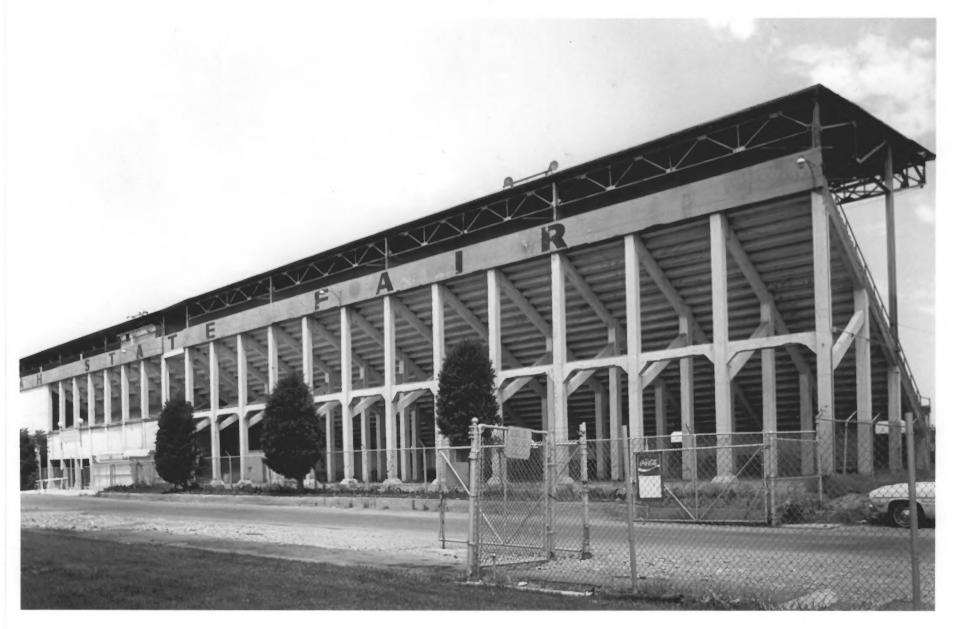

Grandstand Utah State Fairgrounds, SLC South Facade Photographer: John McCormick, May 1980 Negative filed at Utah State Historical Society

DEC 19 1980

Home Arts Building
Utah State Fairgrounds, Salt Lake City Co.
West Facade