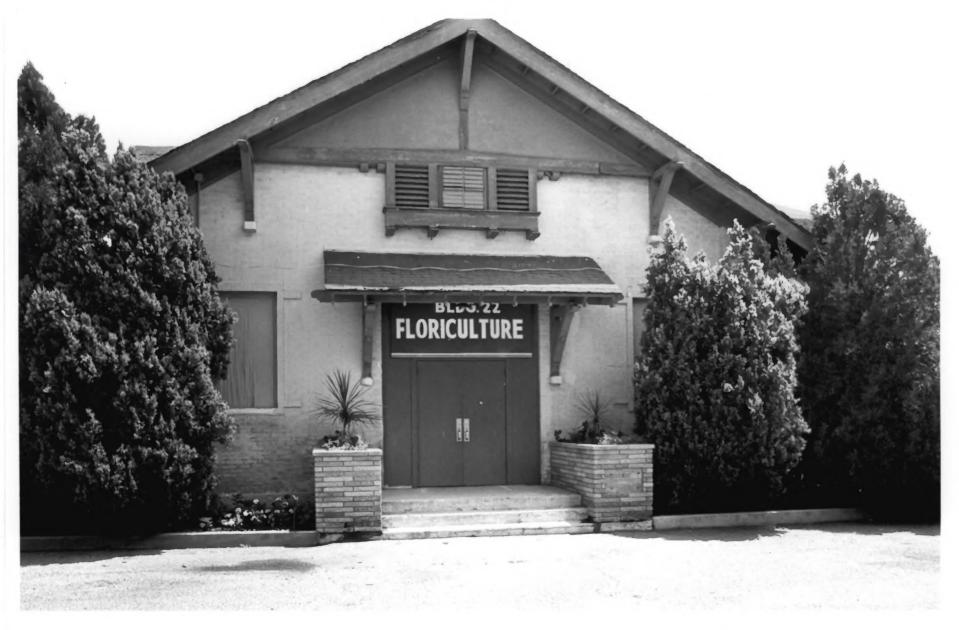

North Facade

Photographer: John McCormick, May 1980 Negative filed at Utah State Historical Society

DEC 19 1980

Floriculture BUilding Utah State Fairgrounds Satt lake Co. North Facade Photogrpaher: John McCormick, May 1980 Negative filed at Utah State Historical Society