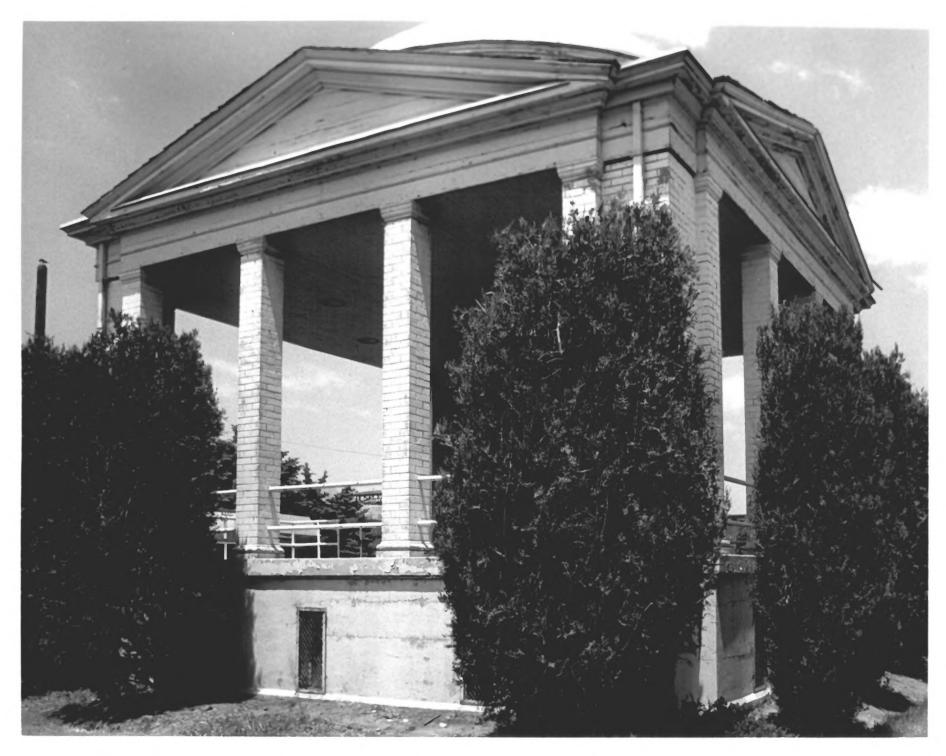

Photographer: John McCormick, May 1980 Negative filed at Utah State Historical Society

JAN 27 1981

Bandst and Utah State Fairgrounds, Salt Lake City Co. North and East Facades Photographer: John S. McCormick, May 1980 Negative filed at Utah State Historical Society