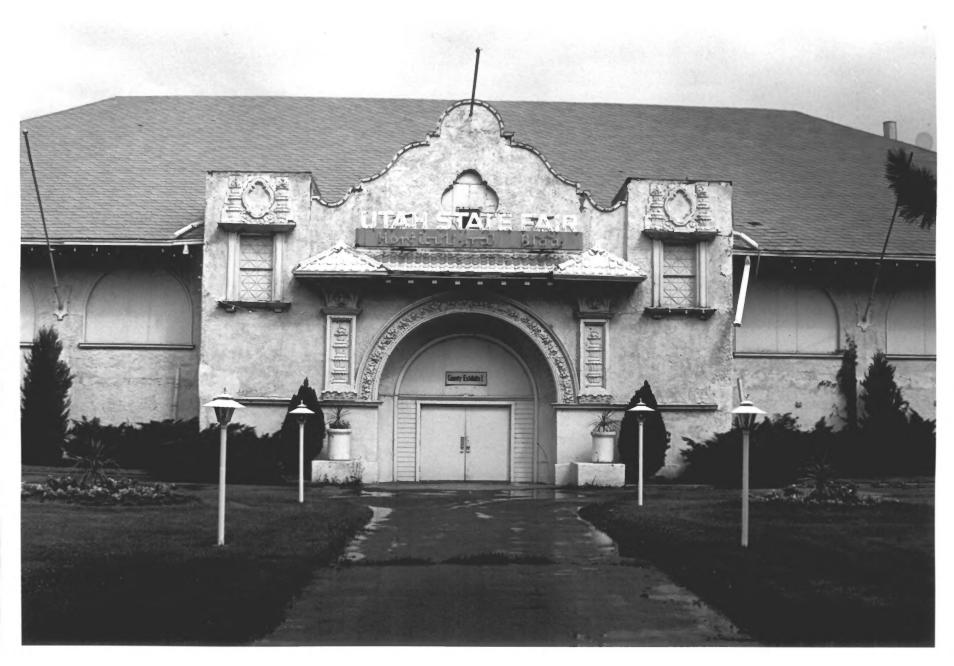

### SITE # Z

Exhibition Hall (1905) /Utah State Fairgrounds, Salt Lake City 🕒 . South and East Facade Photographer: John McCormick, May 1980 Negative filed at Utah State Historical Society IAN 27 1981

Exhibition Hall (105) Utah State Fairgrounds, Salt Lake City Co.