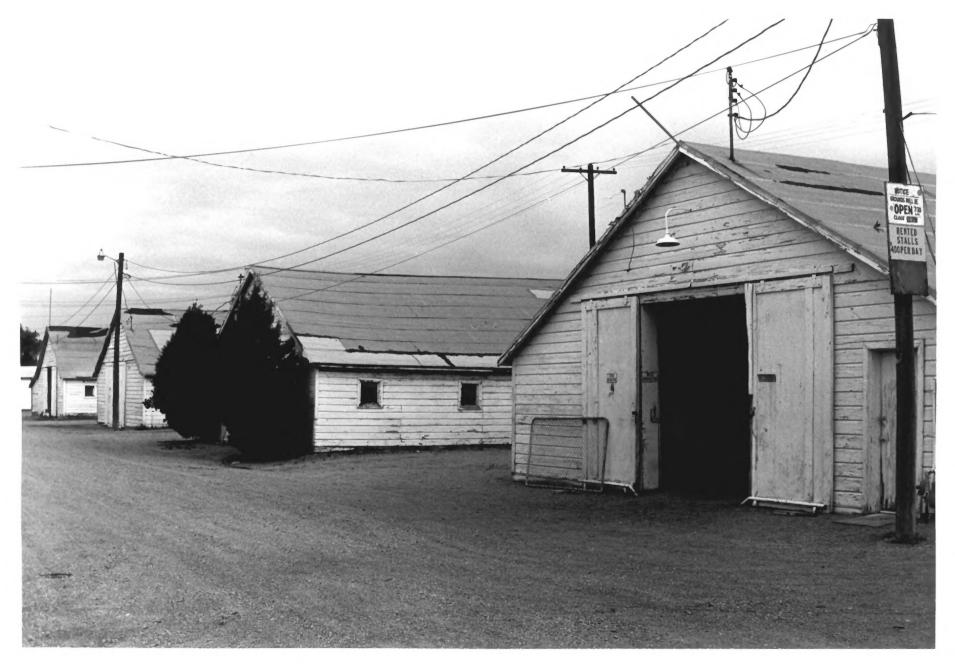

### SITES #28-29

Horse Sheds
Utah State Fairgrounds, Salt Lake City CO,
South and East facades
Photographer: John McCormick, May 1980
Negative filed at Utah State Historical
Society

DEC 1 9 1980