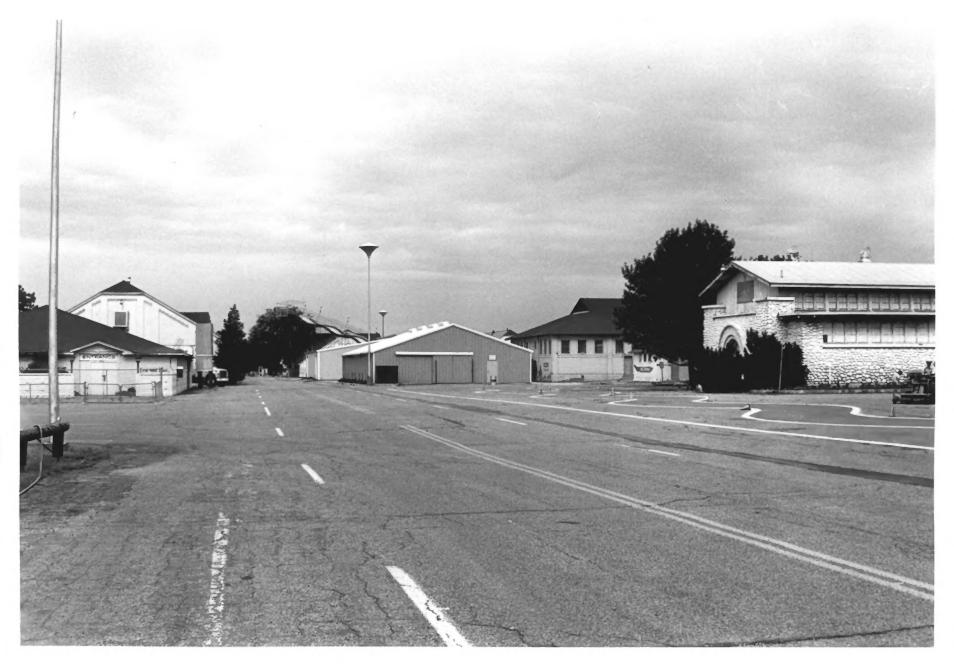

# JAN 27 1981

Utah State Fairgrounds, Salt Lake Ctiy Looking East; Exhibition Hall (1905) in Center, Fish and Game Building in center right, partial view of Coliseum at extreme right Photographer: John McCormick, May 1980 Negative filed at Utah State Historical Society