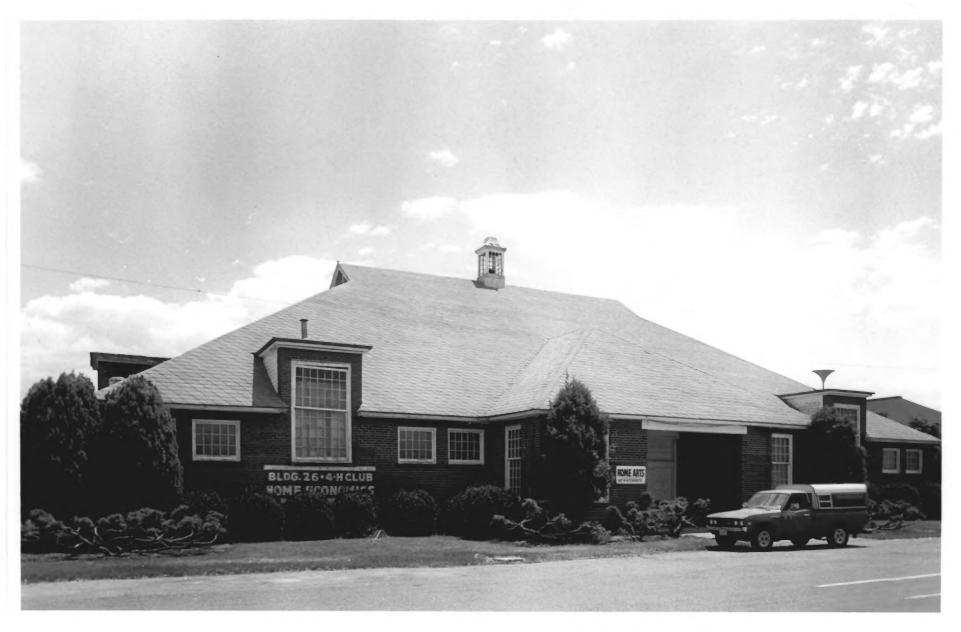

Grandstand Utah State Fairgrounds, SLC South Facade Photographer: John McCormick, May 1980 Negative filed at Utah State Historical Society

DEC 19 1980

Home Arts Building
Utah State Fairgrounds, Salt Lake City Co.
West Facade