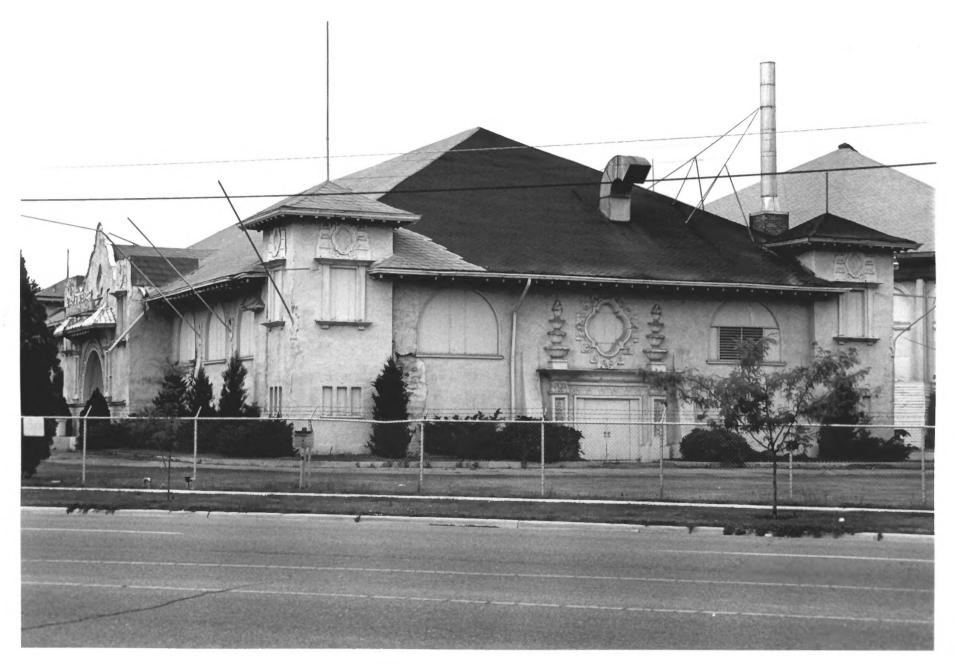

**DEC** 1 9 1980

SCAPE "C"

Horticulture Building (1902)
Utah State Fairgrounds, Salt Lake City
Northeast Facade
Photographer: John McCormick, May 1980
Negative filed at Utah State Historical
Society

JAN 27 1981

Horticulture Building (1902)
Utah State Fairgrounds, Salt Lake City Co.
East Facade
Photogrpher: John McCormick, May 1980
Negative filed at Utah State Historical
Society

Horticulture Building (1902)
Utah State Fairgrounds, Salt Lake City
North and East Facade
Photographer: John McCormick, may 1980
Negative filed at Utah State Historical
Society