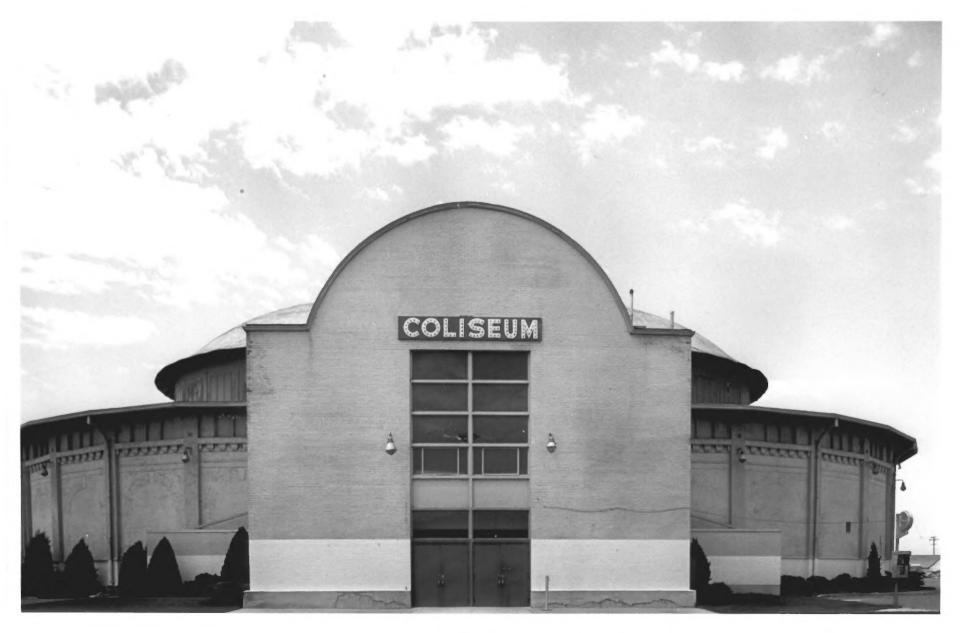

# SITE #1)

Coliseum Utah State Fairgrounds, Salt Lake City Co. East Facade Photographer: John McCormick, May 1980 Negative filed at Utah State Historical Society JAN 27 1981 DEC 19 1980

Crafts and Photo Building Utah State Fairgrounds, Salt Lake City CO. North Facade Photographer: John McCormick, May 1980 Negative filed at Utah State Historical Society JAN 27 1981