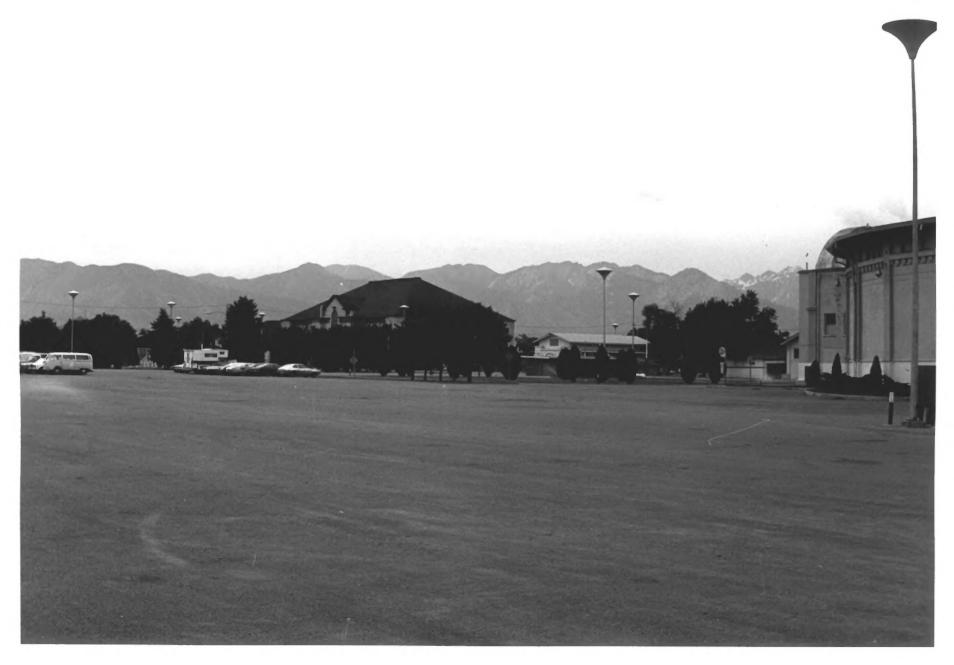

### JAN 27 1981

Utah State Fairgrounds, Salt Lake City Cs Looking west; Fish and Game Building on extreme right; animal exhibition buildings on extreme left. Photographer: John McCormick, May 1980 Negative filed at Utah State Historical Society