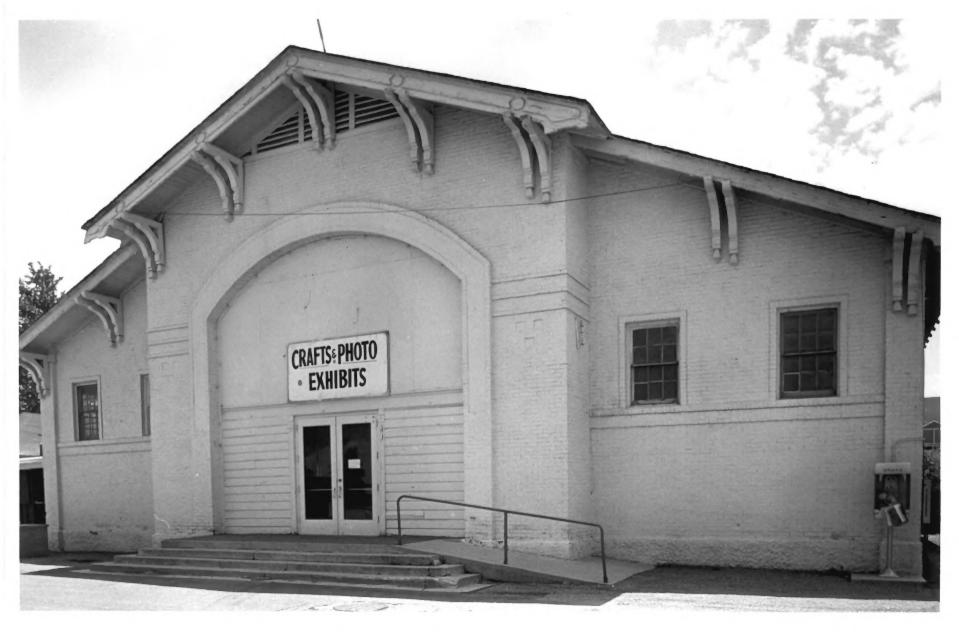

# SITE #1)

Coliseum Utah State Fairgrounds, Salt Lake City Co. East Facade Photographer: John McCormick, May 1980 Negative filed at Utah State Historical Society JAN 27 1981 DEC 19 1980

Crafts and Photo Building Utah State Fairgrounds, Salt Lake City CO. North Facade Photographer: John McCormick, May 1980 Negative filed at Utah State Historical Society JAN 27 1981