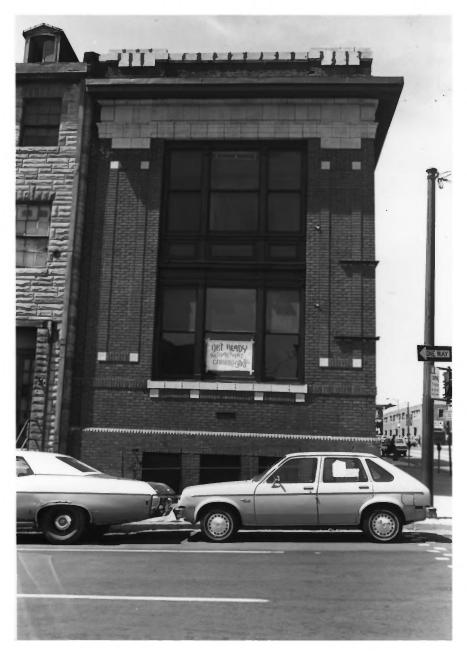

9 1980

Baltimore General Dispensary Baltimore City, Maryland Fred B. Shoken, CHAP June 1979 Southern Side Facade

#3 of 10

MAR 1 8 198JAN 9 1980

Baltimore General Dispensary Baltimore City, Maryland Fred B. Shoken, CHAP June .1979 Entrance detail