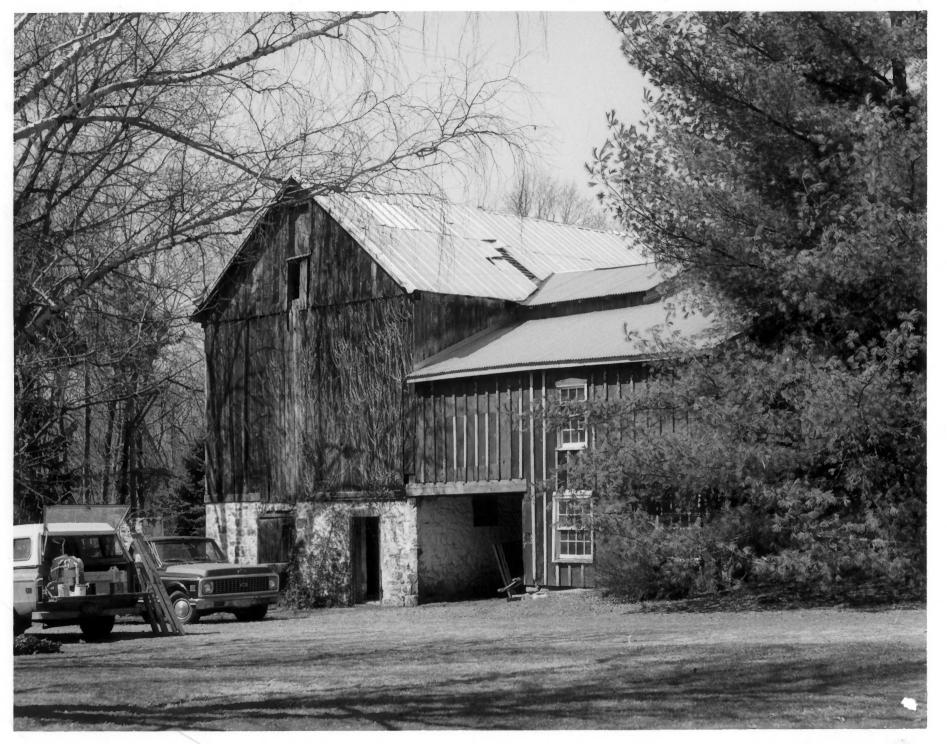

Photographer: Valerie Cesna

Date: June 1986

Location of Negative: Bureau of Archaeology and Historic Preservation, Dover, Delaware

Description: Barn, view from east

Photograph Number: 2