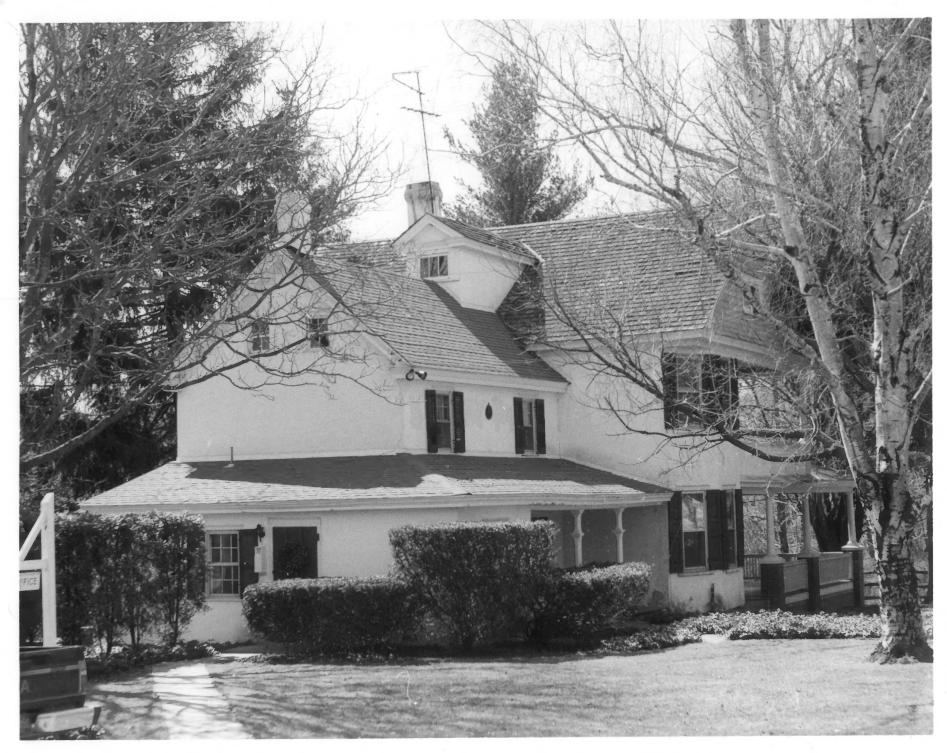

Name: Agricultural Buildings and Complexes in Mill Creek Hundred, 1800-1840, J. Stinsen Farm (N-195)

Location: 750 Corner Ketch Road, Newark, Delaware 19711

Photographer: Valerie Cesna

Date: June 1986

**Location of Negative:** Bureau of Archaeology and Historic Preservation, Dover, Delaware

Description: Dwelling, view from north

Photograph Number: 1

Name: Agricultural Buildings and Complexes in Mill Creek Hundred, 1800-1840, J. Stinsen Farm (N-195)

Location: 750 Corner Ketch Road, Newark, Delaware 19711