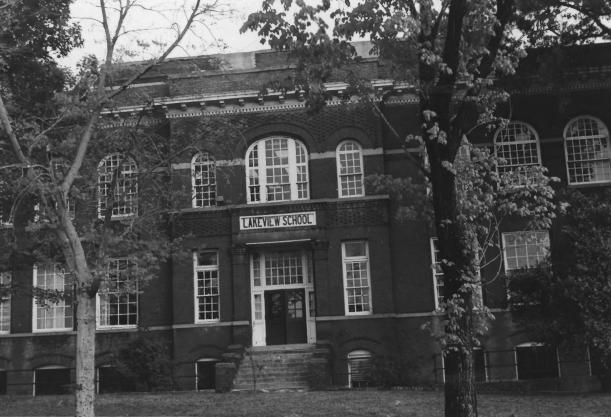

HISTORIC NAME: Lakeview School COMMON NAME: Same LOCATION: Birmingham, Jefferson Co., Alabama PHOTO CREDIT: Donna C. Hole DATE OF PHOTO: April. 1976 NEGATIVE FILED: Alabama Historical Com. Main, or north facade taken IDENTIFICATION: from parking lot looking south.