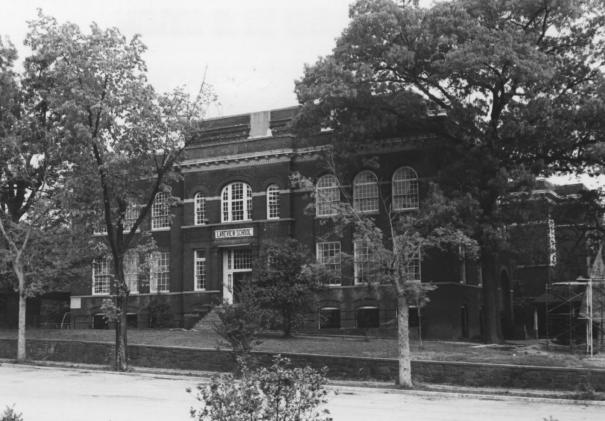

HISTORIC NAME: Lakeview School COMMON NAME: Same LOCATION: Birmingham, Jefferson Co., Alaban PHOTO CREDIT: Donna C. Hole DATE OF PHOTO: April, 1976 NEGATIVE FILED: Alabama Historical Commiss: IDENTIFICATION: North facade taken from Clairmont Avenue looking south. PHOTO NUMBER:  $1\eta \psi$ 