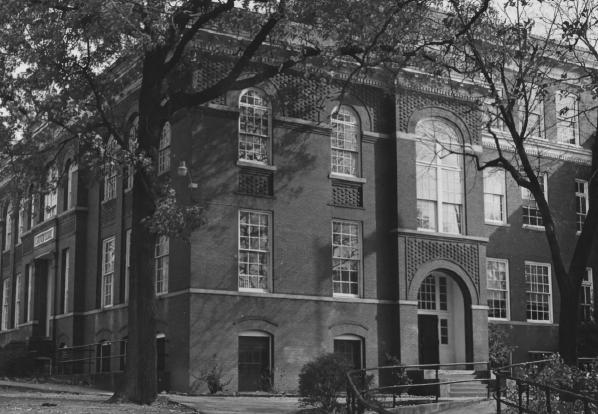

HISTORIC NAME: Lakeview School COMMON NAME: Same LOCATION: Birmingham, Jefferson Co., Alabama PHOTO CREDIT: Donna C. Hole NEGATIVE FILED: Alabama Historical Com. DATE OF PHOTO: April. 1976 IDENTIFICATION: North and west facade taken from 28th Street looking southeast.