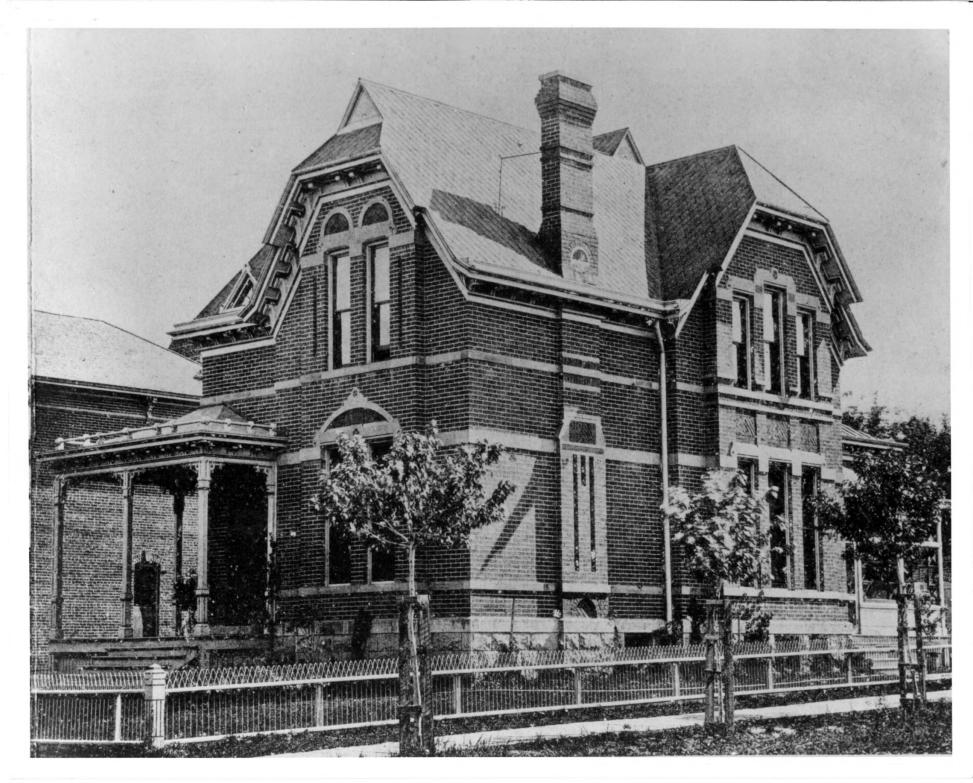

| orm No. 10-301a                                        | 01a UNITED STATES DEPARTMENT OF THE INTERIOR<br>NATIONAL PARK SERVICE |                  | COLORADO         |           |  |
|--------------------------------------------------------|-----------------------------------------------------------------------|------------------|------------------|-----------|--|
| 7/72)                                                  |                                                                       |                  |                  |           |  |
|                                                        | NATIONAL REGISTER OF HISTO                                            |                  |                  |           |  |
|                                                        | BROBERTY BHOTOCRARH E                                                 | Denver           |                  |           |  |
| PROPERTY PHOTOGRAPH FORM                               |                                                                       |                  | FOR NPS USE ONLY |           |  |
| (Type all entries - attach to or enclose with photogra |                                                                       | with photograph) | ENTRY NUMBER     | DATE      |  |
| Z                                                      |                                                                       | MAY 3            | 0 1975           |           |  |
|                                                        |                                                                       |                  |                  |           |  |
|                                                        | II. II. Inomab Kebrached                                              | 3                |                  |           |  |
|                                                        | R HISTORIC:                                                           |                  |                  |           |  |
| - 2. LOCAT                                             | T AND NUMBER:                                                         |                  |                  |           |  |
| J PIREE                                                | 2104 Glenarm Place                                                    |                  |                  |           |  |
|                                                        | R TOWN:                                                               |                  |                  |           |  |
| z i                                                    | Denver                                                                |                  |                  |           |  |
| - STATE                                                |                                                                       | CODE COUNTY:     |                  |           |  |
| <b>^</b>                                               | Colorado                                                              | 0000             |                  | CODE      |  |
| COMPANY AND                                            | REFERENCE                                                             | <u>d 180 l</u>   | enver            |           |  |
| C                                                      | CREDIT: State Historical                                              | Society of       | Colorado         | 112       |  |
|                                                        | OF PHOTO: UNKNOWN                                                     | beeteey of       | <u>cororado</u>  |           |  |
|                                                        | IVE FILED AT:                                                         |                  | Denve            | er, Color |  |
| u                                                      | State Historical                                                      | Society of       | ( 1              |           |  |
|                                                        | FICATION                                                              | 2-0              |                  |           |  |
| DESC                                                   | RIBE VIEW, DIRECTION, ETC.                                            |                  | Z- MARZ          | 0 1975    |  |
|                                                        | South side view and front                                             | west view        | GT MARZ          | 0 17.0    |  |
|                                                        |                                                                       |                  | ET NATU          | ONAL      |  |
| h                                                      |                                                                       |                  | IN DEGI          | ISTER     |  |
|                                                        | THE NATIONAL R                                                        | TOICTEN          | IN RECO          | 10.1      |  |
| 87                                                     |                                                                       |                  |                  |           |  |