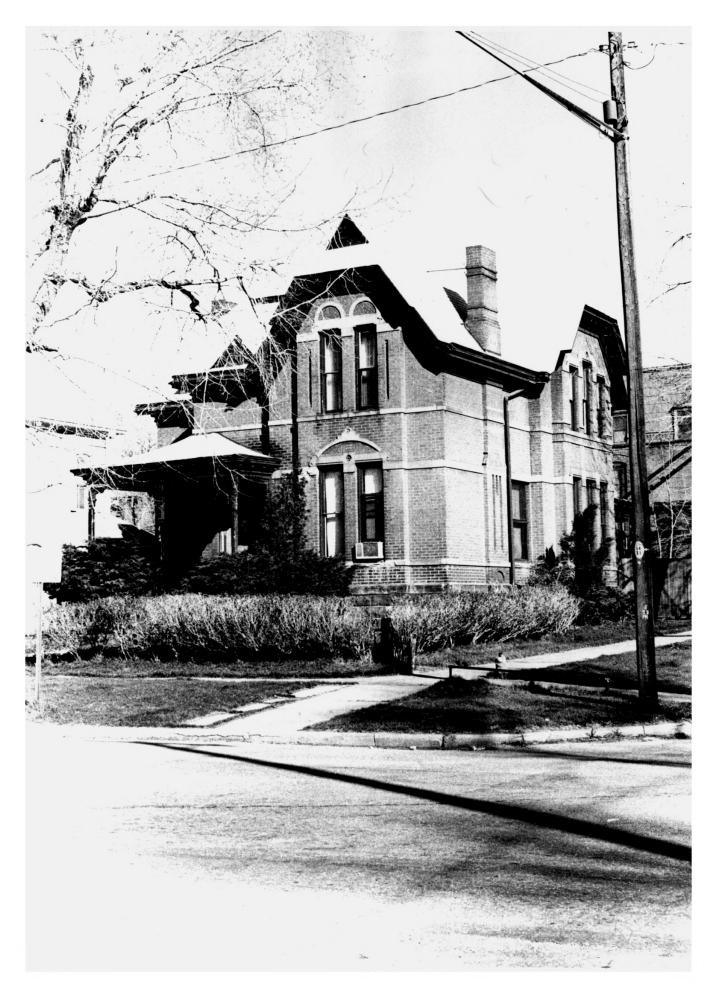

| Form No. 1                             | 301a UNITED STATES DEPARTMENT OF THE INTERIOR |                       | STATE                                 |          |  |  |  |  |
|----------------------------------------|-----------------------------------------------|-----------------------|---------------------------------------|----------|--|--|--|--|
| (7/72)                                 | NATIONAL PARK SERVIC                          | NATIONAL PARK SERVICE |                                       | Colorado |  |  |  |  |
|                                        | NATIONAL REGISTER OF HIST                     | COUNTY                |                                       |          |  |  |  |  |
|                                        |                                               | Denver                |                                       |          |  |  |  |  |
|                                        | PROPERTY PHOTOGRAPH F                         | FOR NPS USE ONL       | Y                                     |          |  |  |  |  |
| S                                      | (Type all entries - attach to or enclose      | ENTRY NUMBER          | DATE                                  |          |  |  |  |  |
|                                        |                                               |                       | MAY 3 0 1975                          |          |  |  |  |  |
| 5.63833                                | NAME                                          |                       |                                       |          |  |  |  |  |
| 0                                      | COMMON: H. H. Thomas Residen                  | ce                    | · · · · · · · · · · · · · · · · · · · |          |  |  |  |  |
| . 1                                    | AND/OR HISTORIC:                              |                       |                                       |          |  |  |  |  |
| -                                      | STREET AND NUMBER:                            |                       |                                       |          |  |  |  |  |
| U                                      | 2104 Glenarm Place                            |                       |                                       |          |  |  |  |  |
| D                                      | CITY OR TOWN:                                 |                       |                                       |          |  |  |  |  |
| €£                                     | Denver                                        |                       |                                       |          |  |  |  |  |
| H                                      | STATE:                                        | CODE COUNTY:          |                                       | CODE     |  |  |  |  |
| S                                      | Colorado                                      | 08 I                  | Denver Millio                         | 031      |  |  |  |  |
|                                        | PHOTO REFERENCE                               |                       | 16                                    | $\sum$   |  |  |  |  |
|                                        | PHOTO CREDIT: William Robyn J                 | ames                  |                                       | 15.      |  |  |  |  |
|                                        | DATE OF PHOTO: 1974                           |                       | CY DECEIVED                           | H        |  |  |  |  |
| ш                                      | NEGATIVE FILED AT:                            | 0104 01               | ALCONT                                | , tal    |  |  |  |  |
| ш                                      |                                               | 2104 Gienarm          | Place, Denver, Co                     | ororado  |  |  |  |  |
| s 4                                    | IDENTIFICATION                                |                       | MAK-                                  |          |  |  |  |  |
|                                        | DESCRIBE VIEW, DIRECTION, ETC.                |                       | NATIONAL NATIONAL                     | 5/       |  |  |  |  |
|                                        | Front west view and south                     | side view             | PEGIDI                                | /        |  |  |  |  |
| ,A                                     | FIGHE WEBE VIEW and Boaten                    | Dide view             | FOICTED                               | /        |  |  |  |  |
|                                        | OF TH                                         | r MATIONAL H          | LUIJICN                               | 1        |  |  |  |  |
| BAGE PROPERTY OF THE NATIONAL REGISTER |                                               |                       |                                       |          |  |  |  |  |
|                                        | PRUFLITT                                      |                       |                                       |          |  |  |  |  |