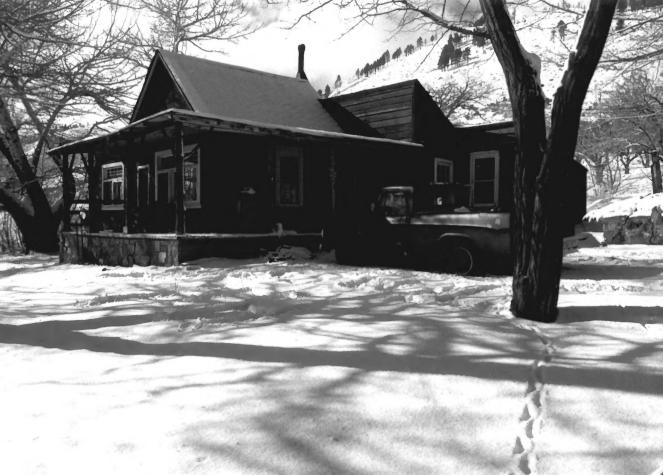

WALTER CLIFF RANCH Washoe Valley. Nevada March 1985 Photographer: Kathleen Hoff Negative: 17 S Patterson Place Sparks, NV 89431 Exterior view of house looking southwest Photo # 1

WALTER CLIFF RANCH Washoe Valley, Nevada March 1985 Photographer: Kathleen Hoff Negative: 17 S Patterson Place Sparks, NV 89431 Exterior view of house looking northwest Photo # 2