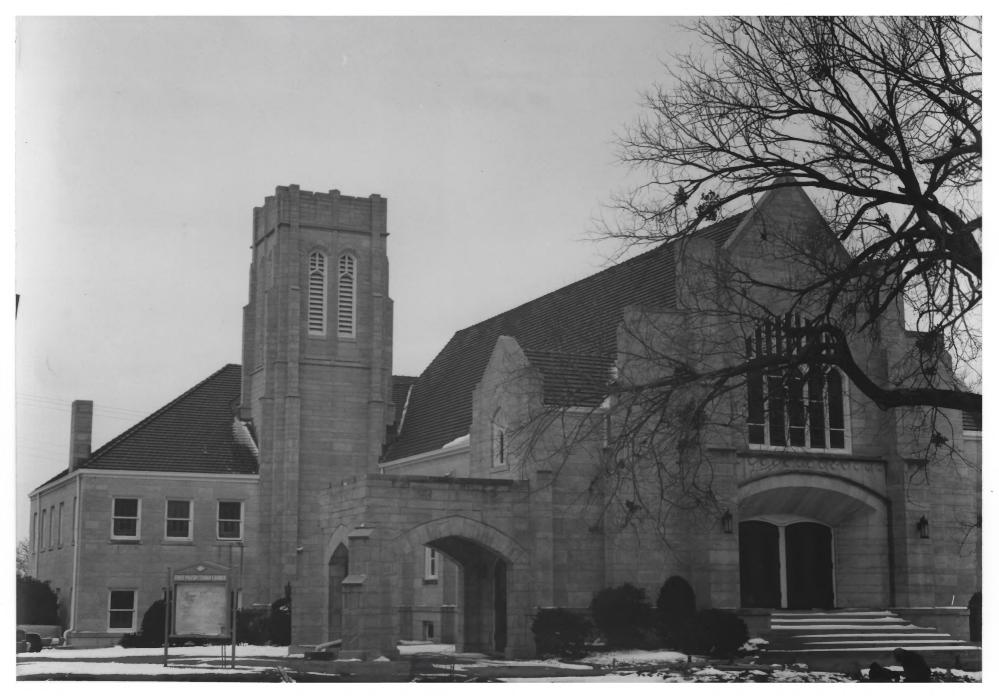

Briston, OB., Pushylerian Church Bristow Presbyterian Church Creek County, Oklahoma Bristow, OK - 1979 Mrs Harry M McMillan 620 W 8 Bristow, OK 74010 1) View from NNHAUG 1 work duing done replacing gions steps as the original.