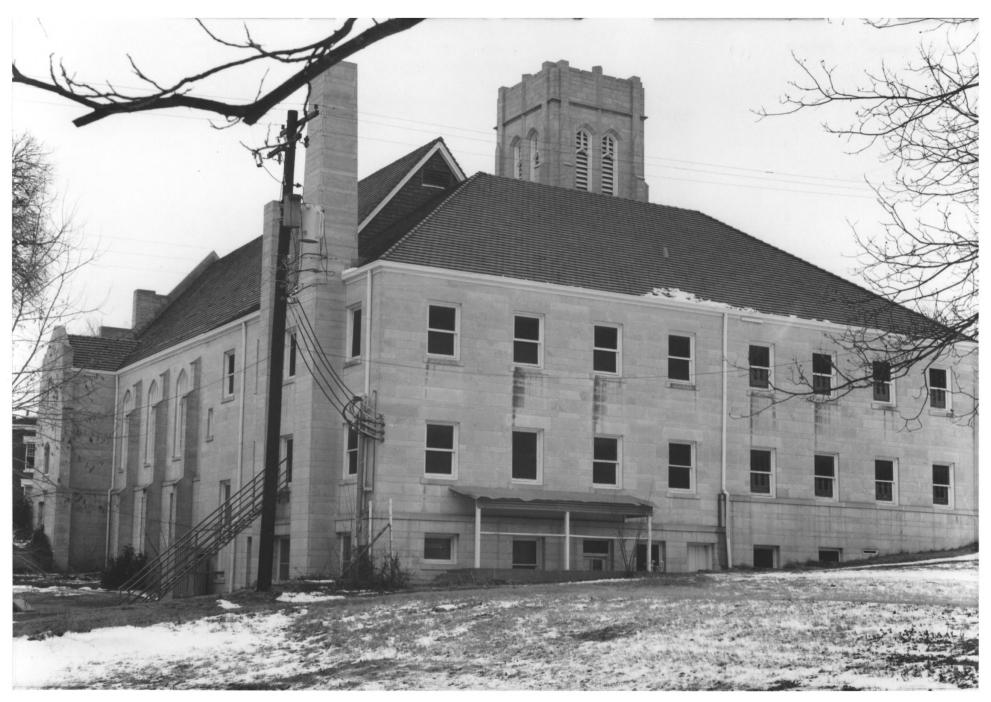

new sidewalks and frait drive # 10/3

Buston, ok., Pushylerian Church Bristow Presbyterian Church Bristow, OK - ALRY 1979 Mrs Harry M McMillan Mai view - 1479 620 W 8 Bristow. OK 74010 2) View of back from SSW Creek County, Oklahoma 243 OCT 3 1979