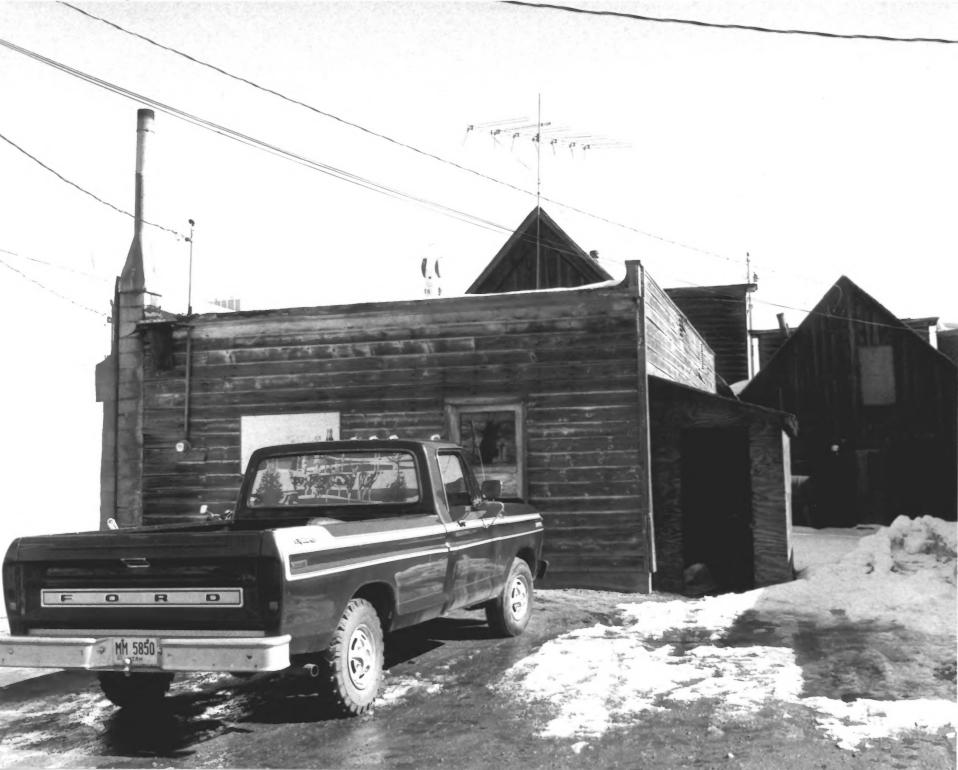

Photographer: Rob Welch, March 1980 Negative filed at Utah State Historical Society SEP 2 3 1980 9 1980

Wasatch Saloon 4 of 4 445 East 1st North Heber City, Wasatch County, Utah

West (rear) facade

Photographer: Rob Welch, March 1980 Negative filed at Utah State Historical Society SEP 23 1980 9 1980