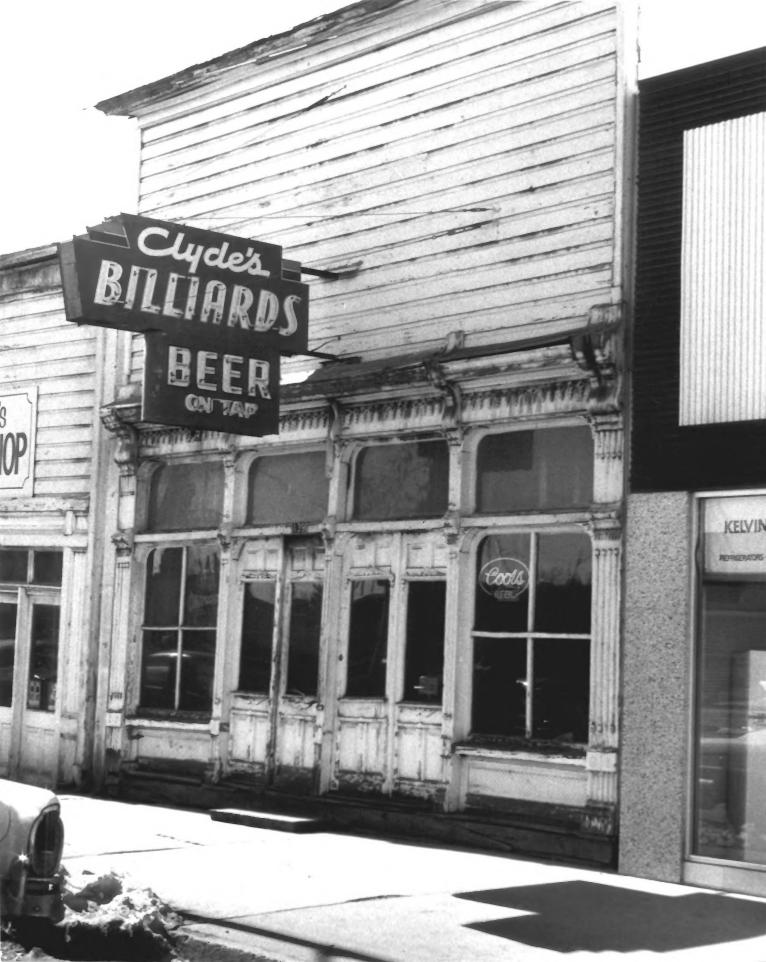

Wasatch Saloon l of 4 445 East 1st North Heber City, Wasatch County, Utah

East (front) facade

March 1980 Photographer: Rob Welch Negative filed at Utah State Historical Society SEP 23 1980

Wasatch Saloon2 of 4445 East 1st NorthHeber City, Wasatch County, Utah

East (front) facade JUL 9 1980

Photographer: Rob Welch, March 1980 Negative filed at Utah State Historical Society SEP 23 1980

Wasatch Saloon 3 of 4 445 East 1st North Heber City, Wasatch County, Utah

East (front) facade detail