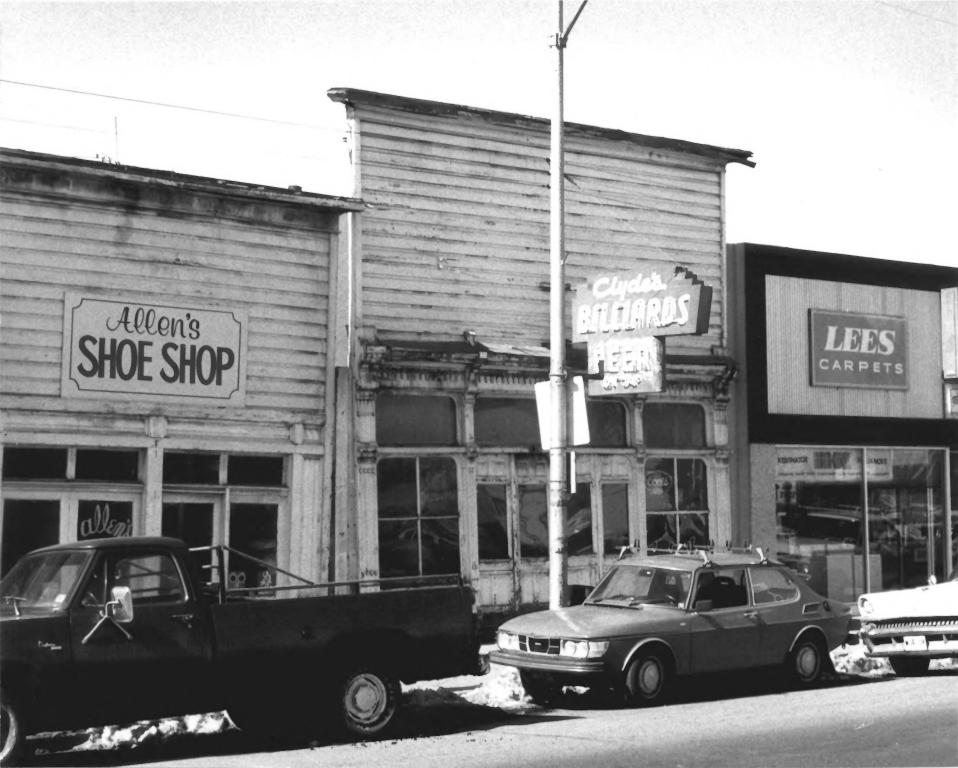

Wasatch Saloon l of 4 445 East 1st North Heber City, Wasatch County, Utah

East (front) facade

March 1980 Photographer: Rob Welch Negative filed at Utah State Historical Society SEP 23 1980

Wasatch Saloon2 of 4445 East 1st NorthHeber City, Wasatch County, Utah