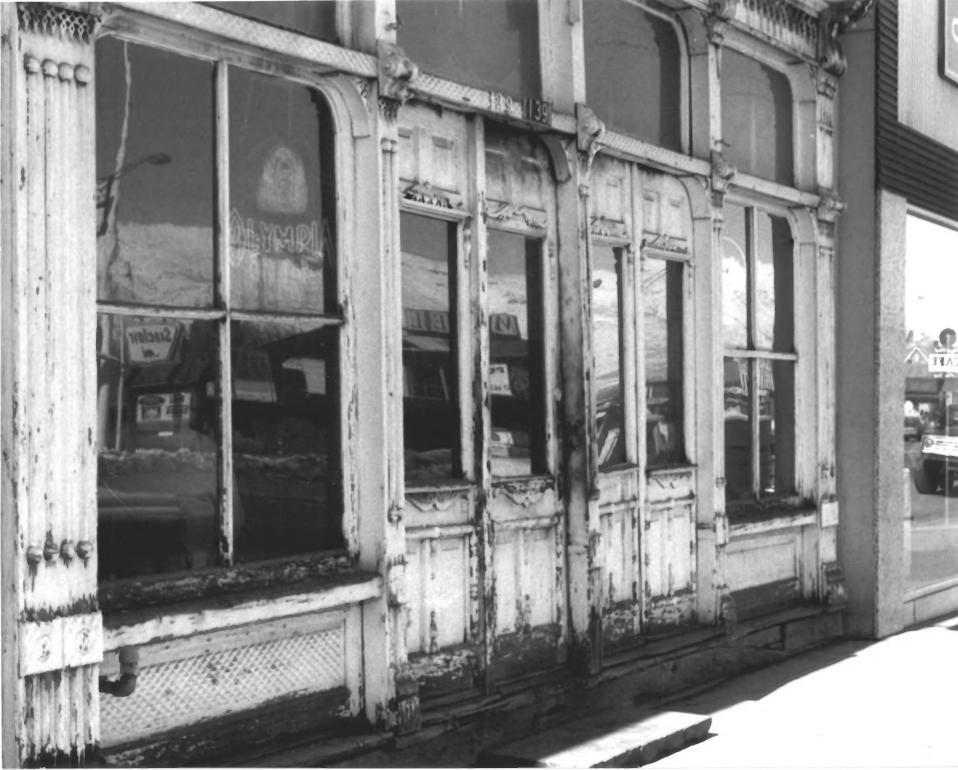

East (front) facade JUL 9 1980

Photographer: Rob Welch, March 1980 Negative filed at Utah State Historical Society SEP 23 1980

Wasatch Saloon 3 of 4 445 East 1st North Heber City, Wasatch County, Utah

East (front) facade detail

Photographer: Rob Welch, March 1980 Negative filed at Utah State Historical Society SEP 2 3 1980 9 1980

Wasatch Saloon 4 of 4 445 East 1st North Heber City, Wasatch County, Utah

West (rear) facade

Photographer: Rob Welch, March 1980 Negative filed at Utah State Historical Society SEP 23 1980 9 1980