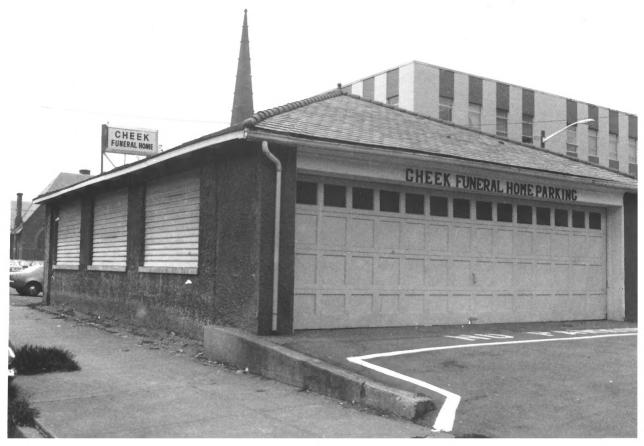

Frederick William Cooke Residence Paterson, Passaic County, NJ Camera facing southwest Photo by Daniel Brunetto 2/1981

Frederick William Cooke Residence Paterson, Passaic Co., NJ 1930's Garage Camera facing northwest 3/1980 Photo by Cheek Funeral Home 15