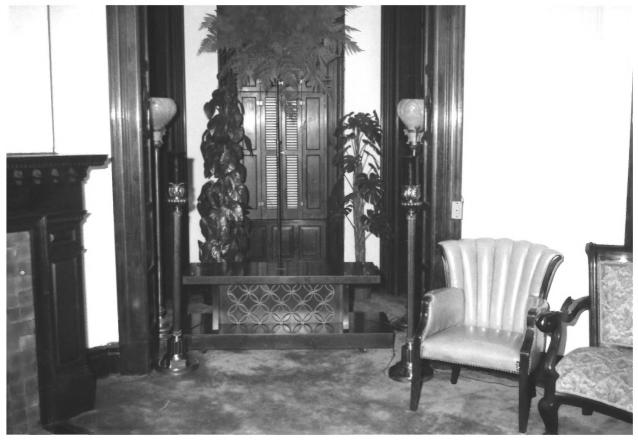

Frederick William Cooke Residence Paterson, Passaic Co., NJ From hall, looking into southwest viewing room. Photo by 3/1980 22 Cheek Funeral Home

Frederick William Cooke Residence Paterson, Passaic Co., NJ Northwest viewing room, looking into corner turret 3/1980 Photo by Cheek Funeral Home