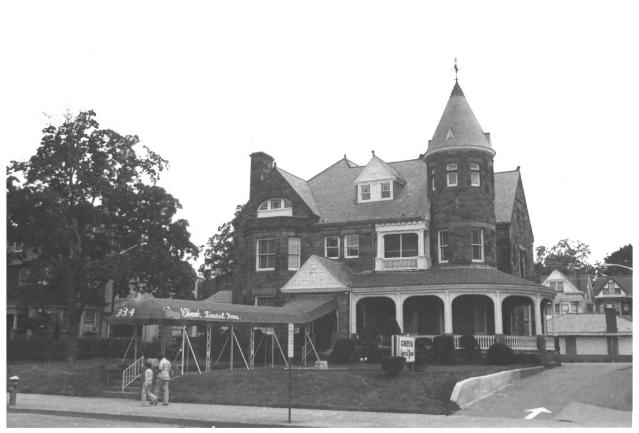

## Frederick William Cooke Residence Paterson, Passaic Co., NJ Camera facing southwest

Frederick William Cooke Residence Paterson, Passaic Co., NJ Camera facing south Photo by Cheek Funeral Home Hackensack 3/1980

NA Frederick William Cooke Residence Paterson, Passaic Co., NJ Camera facing south Photo by Cheek Funeral Home 3/1980

Frederick William Cooke Residence Paterson, Passaic County, NJ Camera facing northwest Photo by Cheek Funeral Home 3/1980