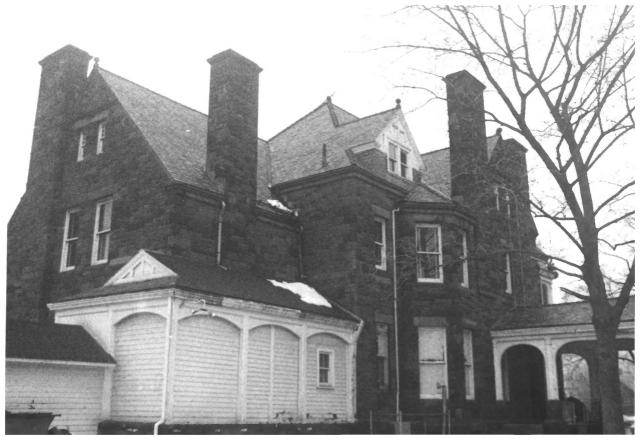

Frederick William Cooke Residence Paterson, Passaic Co., NJ Camera facing south

Frederick William Cooke Residence Paterson, Passaic Co., NJ Camera facing north Photo by Daniel Brunetto 2/1981

Frederick William Cooke Residence Paterson, Passaic Co., NJ Camera facing south Photo by Daniel Brunetto 2/1981