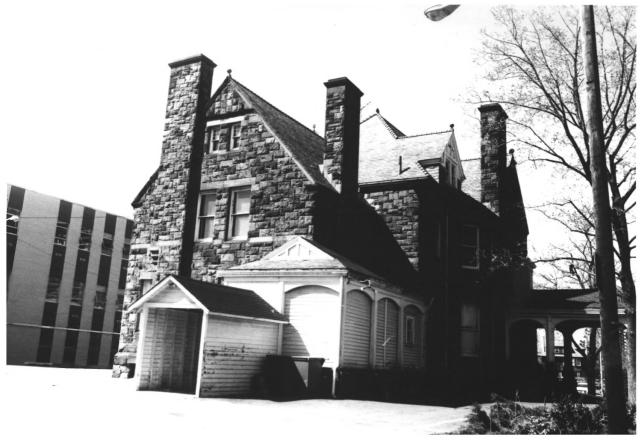

## Frederick William Cooke Residence Paterson, Passaic Co., NJ Camera facing north Photo by Daniel Brunetto 2/1981

Frederick William Cooke Residence Paterson, Passaic Co., NJ Camera facing south Photo by Cheek Funeral Home Hackensack 3/1980

Frederick William Cooke Residence Paterson, Passaic Co., NJ Camera facing north Photo by Daniel Brunetto 2/1981

Frederick William Cooke Residence Paterson, Passaic Co., NJ Camera facing south Photo by Daniel Brunetto 2/1981