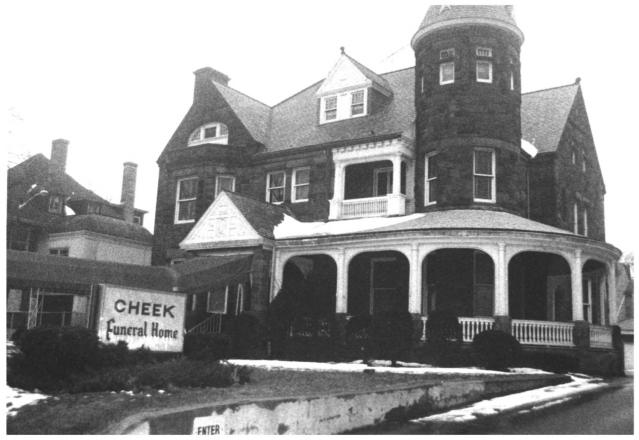

## Frederick William Cooke Residence Paterson, Passaic Co., NJ Camera facing southwest

Frederick William Cooke Residence Paterson, Passaic Co., NJ Camera facing south Photo by Cheek Funeral Home Hackensack 3/1980

NA Frederick William Cooke Residence Paterson, Passaic Co., NJ Camera facing south Photo by Cheek Funeral Home 3/1980

Frederick William Cooke Residence Paterson, Passaic County, NJ Camera facing northwest Photo by Cheek Funeral Home 3/1980