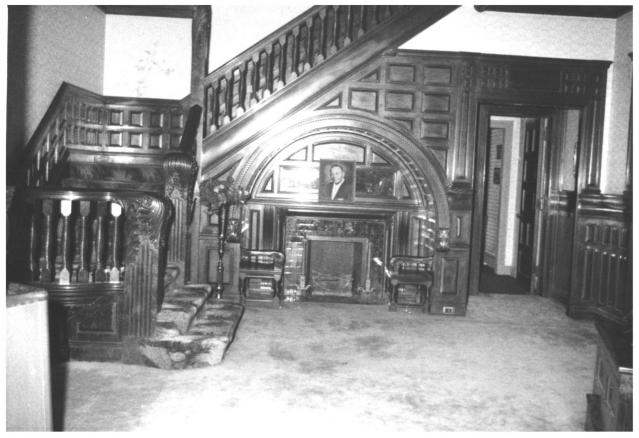

Frederick William Cooke Residence Paterson, Passaic Co., NJ **Hallway** Photo by Cheek Funeral Home 16 3/1980

Frederick William Cooke Residence Paterson, Passaic Co., NJ Hall, stairs, and englenook Photo by Cheek Funeral Home 3/1980

Frederick William Cooke Residence Paterson, Passaic Co., NJ Hall Photo by Cheek Funeral Home 3/1980

Frederick William Cooke Residence Paterson, Passaic Co., NJ Second floor stair landing and frescoes. Photo by Cheek Funeral Home 3/1980