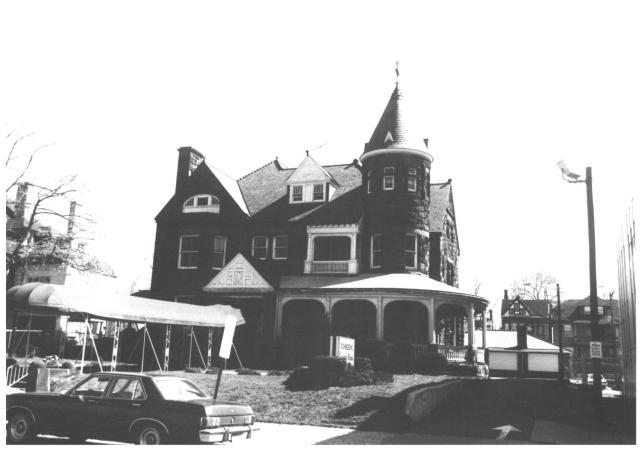

## Frederick William Cooke Residence Paterson, Passaic Co., NJ Camera facing southwest

Frederick William Cooke Residence Paterson, Passaic Co., NJ Main stairway

Frederick William Cooke Residence Paterson, Passaic Co., NJ Mortuary preparation room in basement

## Frederick William Cooke Residence Paterson, Passaic Co., NJ Camera facing southwest

Frederick William Cooke Residence Paterson, Passaic Co., NJ Camera facing south Photo by Cheek Funeral Home Hackensack 3/1980