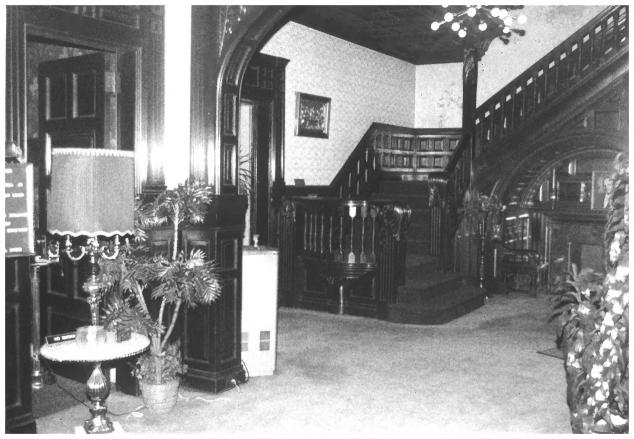

## Frederick William Cooke Residence Paterson, Passaic Co., NJ Camera facing southwest

Frederick William Cooke Residence Paterson, Passaic Co., NJ Main stairway

Frederick William Cooke Residence Paterson, Passaic Co., NJ Mortuary preparation room in basement

Frederick William Cooke Residence Paterson, Passaic Co., NJ **Hallway** Photo by Cheek Funeral Home 16 3/1980

Frederick William Cooke Residence Paterson, Passaic Co., NJ Hall, stairs, and englenook Photo by Cheek Funeral Home 3/1980