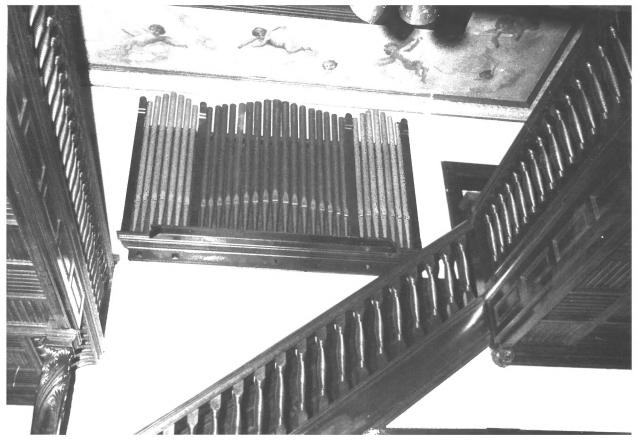

Frederick William Cooke Residence Paterson, Passaic Co., NJ Hall Photo by Cheek Funeral Home 3/1980

Frederick William Cooke Residence Paterson, Passaic Co., NJ Second floor stair landing and frescoes. Photo by Cheek Funeral Home 3/1980