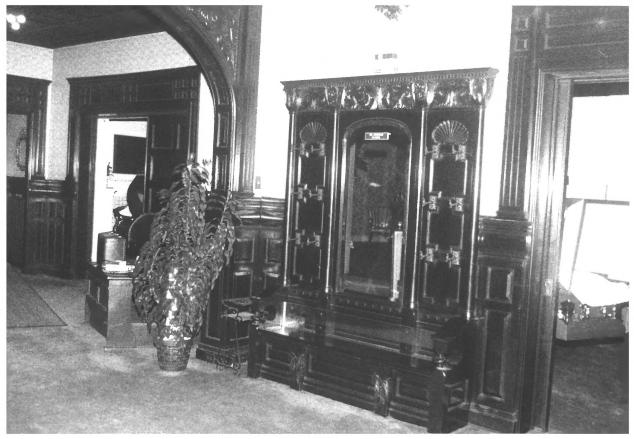

Frederick William Cooke Residence Paterson, Passaic Co., NJ **Hallway** Photo by Cheek Funeral Home 16 3/1980

Frederick William Cooke Residence Paterson, Passaic Co., NJ Hall, stairs, and englenook Photo by Cheek Funeral Home 3/1980

Frederick William Cooke Residence Paterson, Passaic Co., NJ Hall Photo by Cheek Funeral Home 3/1980

Frederick William Cooke Residence Paterson, Passaic Co., NJ Second floor stair landing and frescoes. Photo by Cheek Funeral Home 3/1980