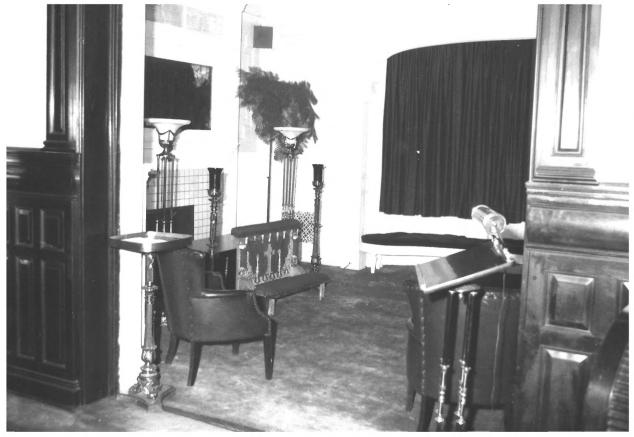

Frederick William Cooke Residence Paterson, Passaic Co., NJ Looking from the hall into southwest viewing room. Photo by Cheek Funeral Home 3/1980

Frederick William Cooke Residence Paterson, Passaic Co., NJ Tile fireplace and paneled wainscoting in southwest viewing room. Photo by Cheek Funeral Home 3/1980

Frederick William Cooke Residence Paterson, Passaic Co., NJ Bay window and paneling in southwest viewing room. 3/1980 Photo by Cheek Funeral Home 28