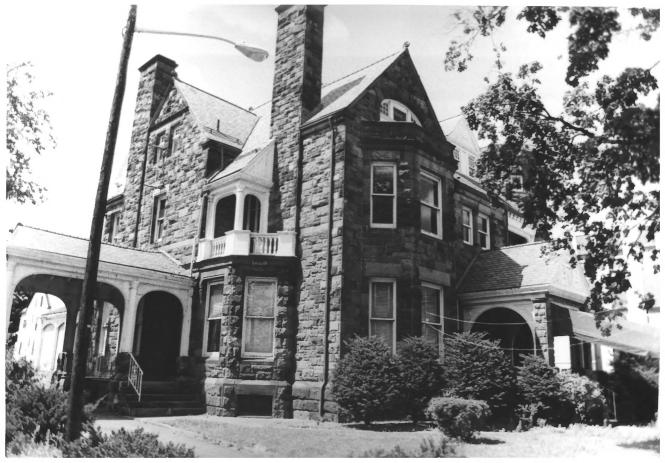

## Frederick William Cooke Residence Paterson, Passaic Co., NJ Camera facing southwest

Frederick William Cooke Residence Paterson, Passaic Co., NJ Main stairway

Frederick William Cooke Residence Paterson, Passaic Co., NJ Mortuary preparation room in basement

Frederick William Cooke Residence Paterson, Passaic Co., NJ Camera facing south