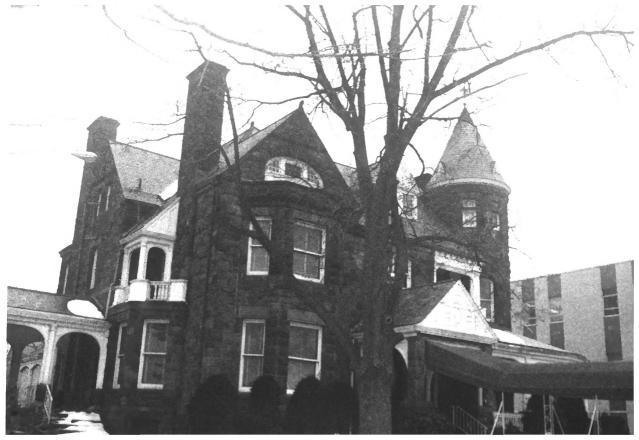

## Frederick William Cooke Residence Paterson, Passaic Co., NJ Camera facing southwest

Frederick William Cooke Residence Paterson, Passaic Co., NJ Main stairway

Frederick William Cooke Residence Paterson, Passaic Co., NJ Mortuary preparation room in basement

## Frederick William Cooke Residence Paterson, Passaic Co., NJ Camera facing southwest

Frederick William Cooke Residence Paterson, Passaic Co., NJ Camera facing south Photo by Cheek Funeral Home Hackensack 3/1980