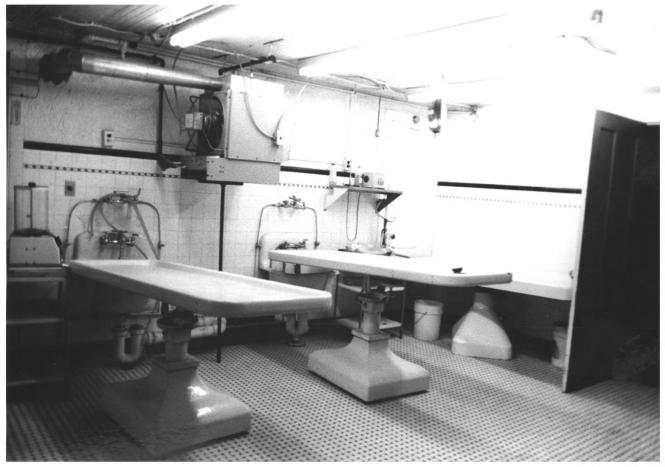

## Frederick William Cooke Residence Paterson, Passaic Co., NJ Camera facing southwest

Frederick William Cooke Residence Paterson, Passaic Co., NJ Main stairway

Frederick William Cooke Residence Paterson, Passaic Co., NJ Mortuary preparation room in basement