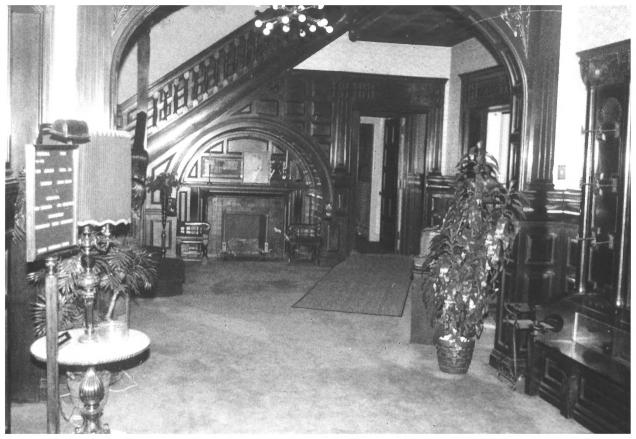

Frederick William Cooke Residence Paterson, Passaic Co., NJ **Hallway** Photo by Cheek Funeral Home 16 3/1980

Frederick William Cooke Residence Paterson, Passaic Co., NJ Hall, stairs, and englenook Photo by Cheek Funeral Home 3/1980

Frederick William Cooke Residence Paterson, Passaic Co., NJ Hall Photo by Cheek Funeral Home 3/1980

Frederick William Cooke Residence Paterson, Passaic Co., NJ Second floor stair landing and frescoes. Photo by Cheek Funeral Home 3/1980