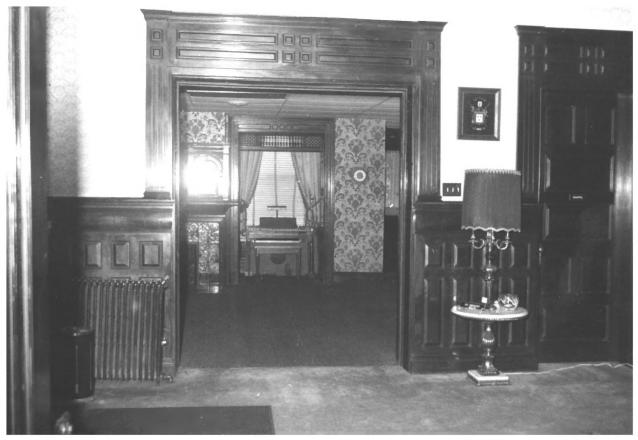

Frederick William Cooke Residence Paterson, Passaic Co., NJ From hall, looking into southwest viewing room. Photo by 3/1980 22 Cheek Funeral Home

Frederick William Cooke Residence Paterson, Passaic Co., NJ Northwest viewing room, looking into corner turret 3/1980 Photo by Cheek Funeral Home