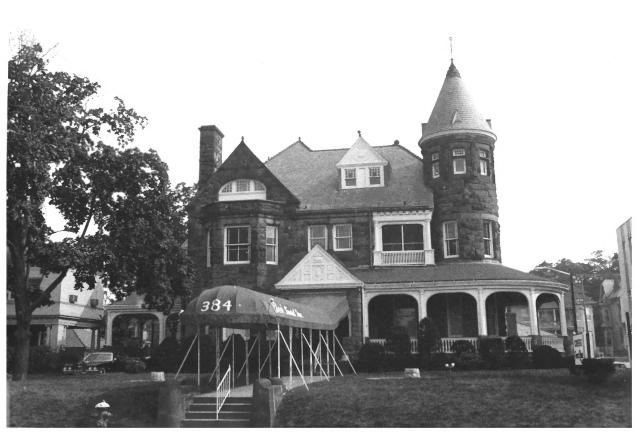

| Frederick William Cooke<br>Residence<br>Paterson, Passaic Co., N.<br>Camera facing southwest<br>Photo by Cheek Funeral He<br>3/1980. |     |                                                                                                               | 288      |
|--------------------------------------------------------------------------------------------------------------------------------------|-----|---------------------------------------------------------------------------------------------------------------|----------|
| 3/1980.                                                                                                                              | 11, | e de la companya de | <b>∞</b> |
|                                                                                                                                      |     |                                                                                                               | 7        |
|                                                                                                                                      |     |                                                                                                               | <b>Q</b> |
|                                                                                                                                      |     |                                                                                                               | 8        |
|                                                                                                                                      | •   |                                                                                                               | Ę        |
|                                                                                                                                      |     |                                                                                                               | Ç.       |
| •                                                                                                                                    |     |                                                                                                               | ~        |
|                                                                                                                                      |     |                                                                                                               | B        |
|                                                                                                                                      |     |                                                                                                               | $\sim$   |
|                                                                                                                                      |     |                                                                                                               | 8.       |
|                                                                                                                                      |     |                                                                                                               | 8        |
| • 28                                                                                                                                 |     |                                                                                                               | , ''     |
|                                                                                                                                      |     |                                                                                                               |          |
|                                                                                                                                      |     |                                                                                                               | C        |
|                                                                                                                                      |     |                                                                                                               | م ا      |
|                                                                                                                                      |     |                                                                                                               |          |

Frederick William Cooke Residence Paterson, Passaic County, NJ Camera facing southwest Photo by Daniel Brunetto 2/1981

Frederick William Cooke Residence Paterson, Passaic Co., NJ 1930's Garage Camera facing northwest 3/1980 Photo by Cheek Funeral Home 15