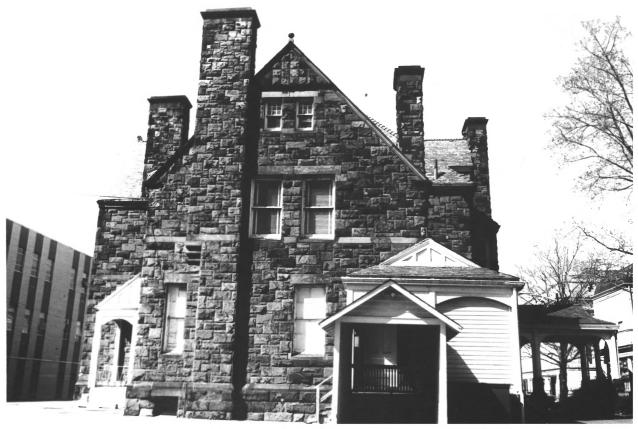

Frederick William Cooke Residence Paterson, Passaic County, NJ Camera facing southwest Photo by Daniel Brunetto 2/1981

Frederick William Cooke Residence Paterson, Passaic Co., NJ 1930's Garage Camera facing northwest 3/1980 Photo by Cheek Funeral Home 15