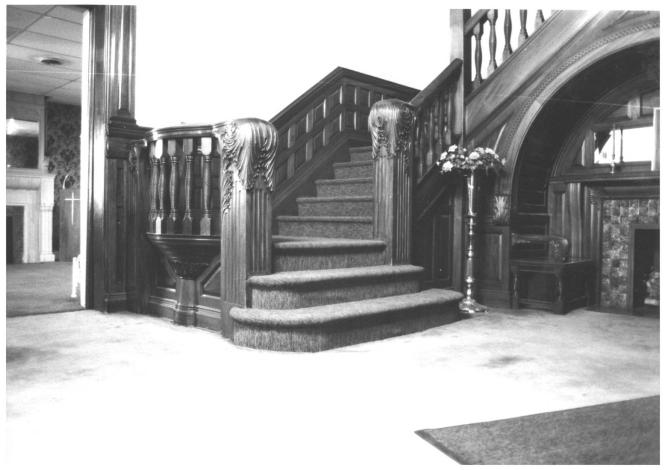

## Frederick William Cooke Residence Paterson, Passaic Co., NJ Camera facing southwest

Frederick William Cooke Residence Paterson, Passaic Co., NJ Main stairway

Frederick William Cooke Residence Paterson, Passaic Co., NJ Mortuary preparation room in basement

Frederick William Cooke Residence Paterson, Passaic Co., NJ **Hallway** Photo by Cheek Funeral Home 16 3/1980

Frederick William Cooke Residence Paterson, Passaic Co., NJ Hall, stairs, and englenook Photo by Cheek Funeral Home 3/1980