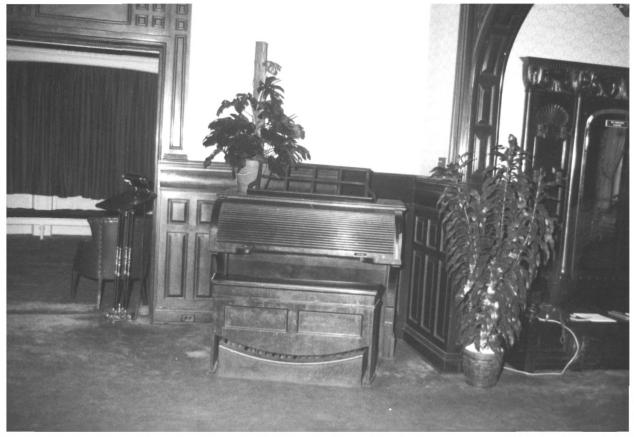

Frederick William Cooke Residence Paterson, Passaic Co., NJ **Hallway** Photo by Cheek Funeral Home 16 3/1980

Frederick William Cooke Residence Paterson, Passaic Co., NJ Hall, stairs, and englenook Photo by Cheek Funeral Home 3/1980

Frederick William Cooke Residence Paterson, Passaic Co., NJ Hall Photo by Cheek Funeral Home 3/1980

Frederick William Cooke Residence Paterson, Passaic Co., NJ Second floor stair landing and frescoes. Photo by Cheek Funeral Home 3/1980