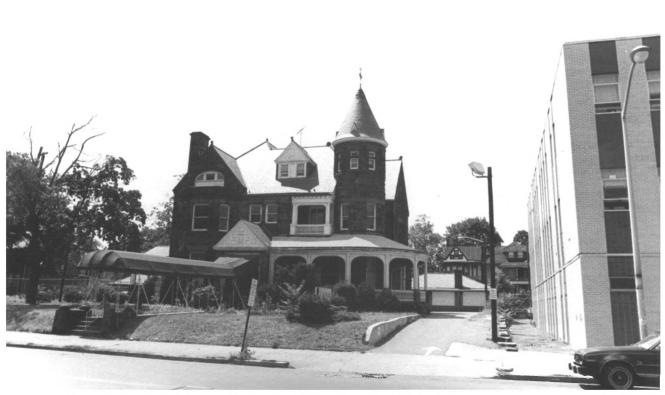

## Frederick William Cooke Residence Paterson, Passaic Co., NJ Camera facing southwest



Frederick William Cooke Residence Paterson, Passaic Co., NJ Main stairway



Frederick William Cooke Residence Paterson, Passaic Co., NJ Mortuary preparation room in basement



Frederick William Cooke Residence Paterson, Passaic Co., NJ Camera facing south



## Frederick William Cooke Residence Paterson, Passaic Co., NJ Camera facing southwest



Frederick William Cooke Residence Paterson, Passaic Co., NJ Camera facing south Photo by Cheek Funeral Home Hackensack 3/1980



## Frederick William Cooke Residence Paterson, Passaic Co., NJ Camera facing north Photo by Daniel Brunetto 2/1981



Frederick William Cooke Residence Paterson, Passaic Co., NJ Camera facing south Photo by Cheek Funeral Home Hackensack 3/1980



NA Frederick William Cooke Residence Paterson, Passaic Co., NJ Camera facing south Photo by Cheek Funeral Home 3/1980



Frederick William Cooke Residence Paterson, Passaic County, NJ Camera facing northwest Photo by Cheek Funeral Home 3/1980



| F