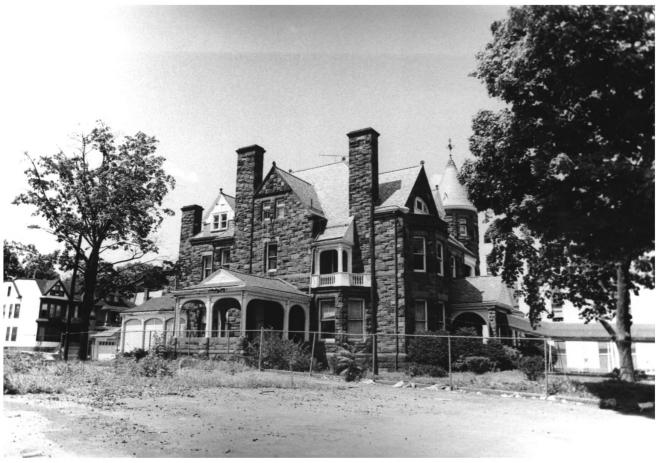

## Frederick William Cooke Residence Paterson, Passaic Co., NJ Camera facing southwest

Frederick William Cooke Residence Paterson, Passaic Co., NJ Main stairway

Frederick William Cooke Residence Paterson, Passaic Co., NJ Mortuary preparation room in basement