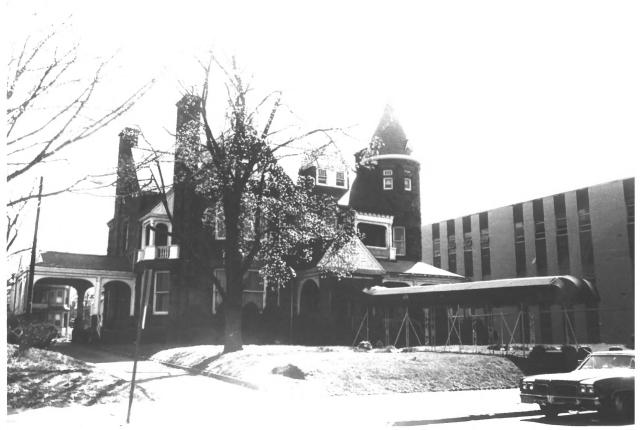

Frederick William Cooke Residence Paterson, Passaic Co., NJ Camera facing south

Frederick William Cooke Residence Paterson, Passaic Co., NJ Camera facing north Photo by Daniel Brunetto 2/1981

Frederick William Cooke Residence Paterson, Passaic Co., NJ Camera facing south Photo by Daniel Brunetto 2/1981