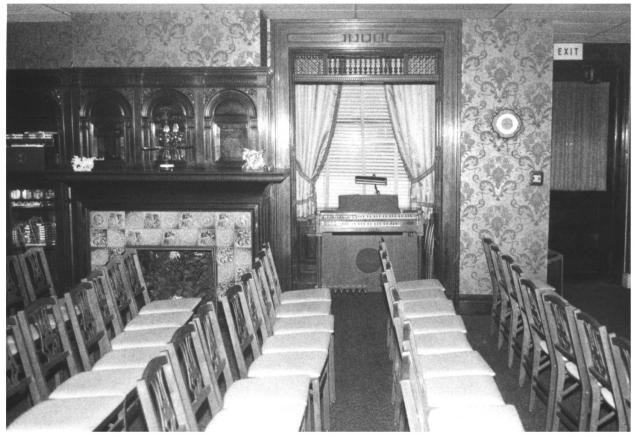

Frederick William Cooke Residence Paterson, Passaic Co., NJ Looking from the hall into southwest viewing room. Photo by Cheek Funeral Home 3/1980

Frederick William Cooke Residence Paterson, Passaic Co., NJ Tile fireplace and paneled wainscoting in southwest viewing room. Photo by Cheek Funeral Home 3/1980