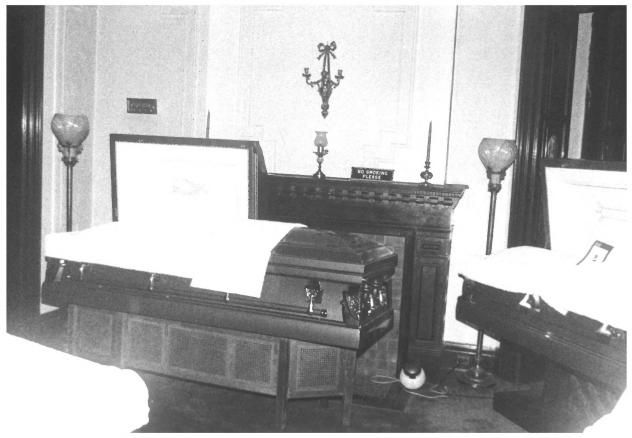

Frederick William Cooke Residence Paterson, Passaic Co., NJ From hall, looking into southwest viewing room. Photo by 3/1980 22 Cheek Funeral Home

Frederick William Cooke Residence Paterson, Passaic Co., NJ Northwest viewing room, looking into corner turret 3/1980 Photo by Cheek Funeral Home

Frederick William Cooke Residence Paterson, Passaic Co., NJ Looking from the hall into southwest viewing room. Photo by Cheek Funeral Home 3/1980

Frederick William Cooke Residence Paterson, Passaic Co., NJ Tile fireplace and paneled wainscoting in southwest viewing room. Photo by Cheek Funeral Home 3/1980