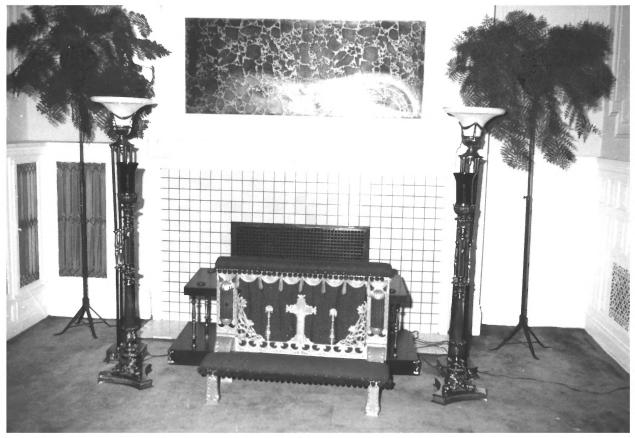

Frederick William Cooke Residence Paterson, Passaic Co., NJ Looking from the hall into southwest viewing room. Photo by Cheek Funeral Home 3/1980

Frederick William Cooke Residence Paterson, Passaic Co., NJ Tile fireplace and paneled wainscoting in southwest viewing room. Photo by Cheek Funeral Home 3/1980