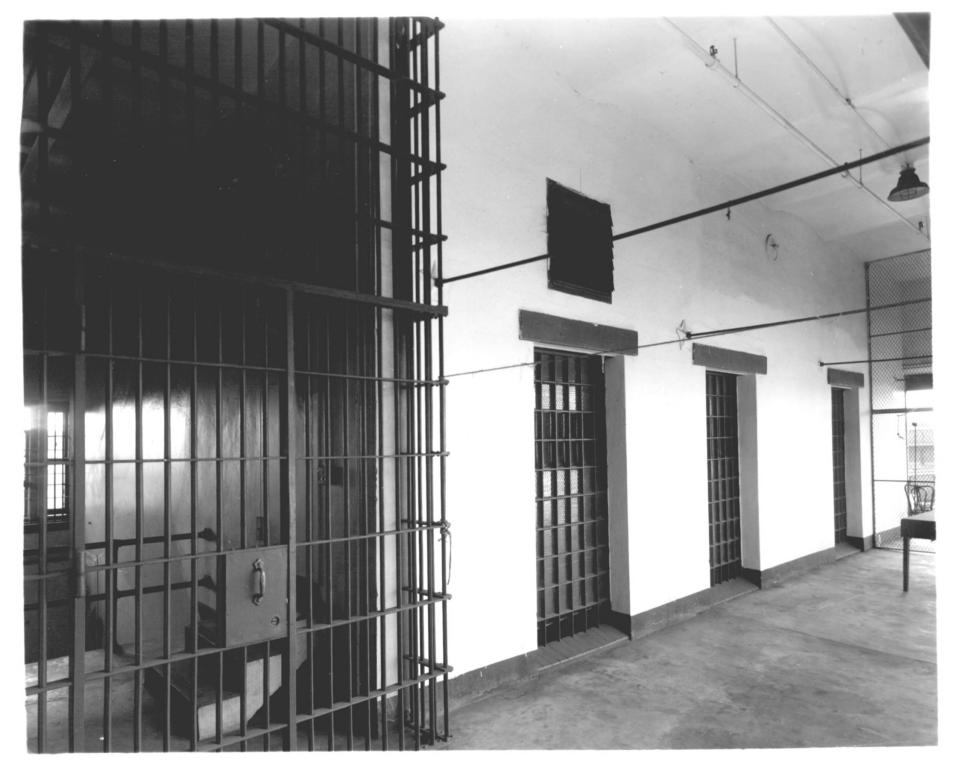

### OLD U.S. MINT, New Orleans, Louisiana, December 27, 1946 (PICTURE NO. 5)

View of the porch in front of the Cell Block on the 3Rd. Floor wing, on the North Peters Street or River side. Refer to Picture No. 3 and this porch will be located on the right. The top of the 2nd. tier of cells extends to the 1st. cross bar of the windows. Each end wing has two porches like this along the cell blocks. These wings would have to be reconverted as three tiers of cells now occupy the former 2nd & 3rd floors. With the exception of the installation of prison fixtures, structure is basically the same as when built.