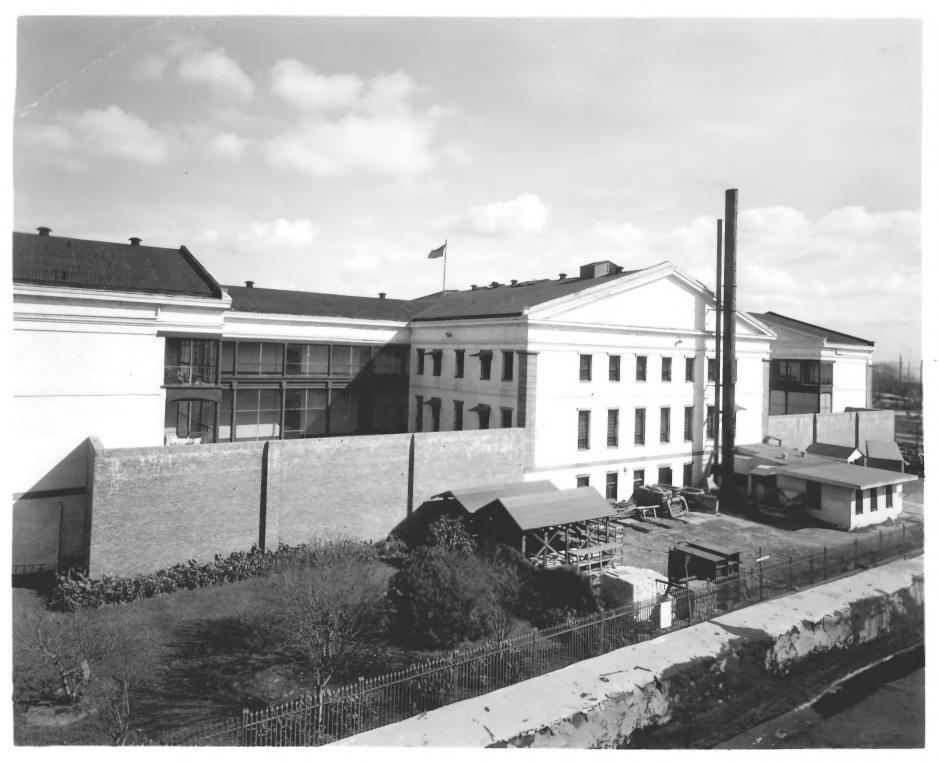

# OLD U.S. MINT, New Orleans, Louisiana, December 27, 1946 (PICTURE NO. 3)

View of the rear of the mint from the top of the roof of a building across Barracks Streets. A portion of the Mississippi River can be seen in distance on the extreme right center. The brick walls were added by the Bureau of Prisons. The sheds and supplies belong to the Coast Guard which now uses the structure. The guarded porches and the barred windows are the only changes in the structure