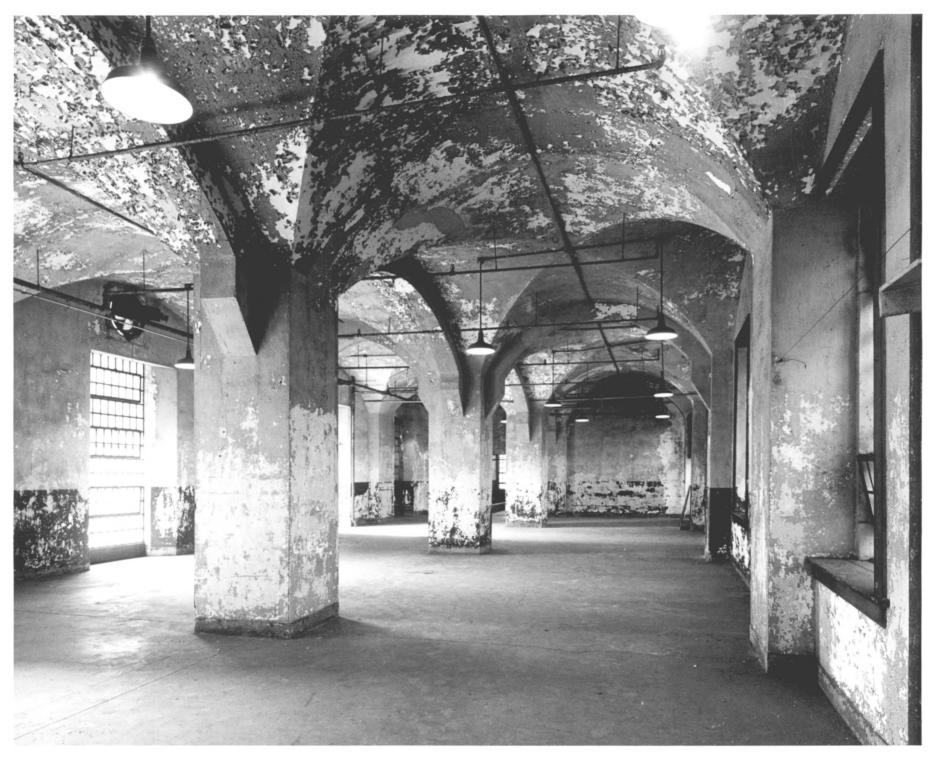

United States Branch Mint, New Orleans--Counting and Coining Room, Principal level. NPS Photo 1974

|                                                                       |                                                           | UNITED STATES DEPARTMENT OF THE INTERIOR<br>NATIONAL PARK SERVICE |                          | STATE<br>Louisiana |      |  |
|-----------------------------------------------------------------------|-----------------------------------------------------------|-------------------------------------------------------------------|--------------------------|--------------------|------|--|
|                                                                       | 1                                                         | NATIONAL REGISTER OF HIST                                         | COUNTY<br>Orleans Parish |                    |      |  |
|                                                                       |                                                           | PROPERTY PHOTOGRAPH F                                             | ORM                      | FOR NPS USE ONLY   |      |  |
| S                                                                     | (Type all entries - attach to or enclose with photograph) |                                                                   |                          | ENTRY NUMBER       | DATE |  |
| Z                                                                     | 1, NAME                                                   |                                                                   | /                        | 8119               |      |  |
| 0                                                                     | COMMON:                                                   | New Orleans Branch,                                               | United States M          | nt ton             |      |  |
| -                                                                     | AND/OR HIS                                                |                                                                   |                          | RECEIVED           |      |  |
| H                                                                     | 2. LOCATION                                               |                                                                   | <u>(9)</u>               | 7 1973 =           |      |  |
| U                                                                     | STREET AND                                                |                                                                   |                          | NATIONAL           |      |  |
|                                                                       | CITY OR TO                                                | 420 Esplanade Avenue                                              | 101                      | REGISTER O         |      |  |
| R                                                                     |                                                           | New Orleans                                                       |                          | REGIST             |      |  |
| -                                                                     | STATE:                                                    |                                                                   | CODE COUNTY              | ACTURIN            | CODE |  |
| S                                                                     |                                                           | Louisiana                                                         | Orlean                   | s Parish           |      |  |
| Z                                                                     | 3. PHOTO REF                                              | ERENCE                                                            |                          |                    |      |  |
| -                                                                     | PHOTO CRE                                                 | DIT: Louisiana State Muse                                         | um                       |                    |      |  |
|                                                                       | DATE OF PH                                                | юто: <u>1972</u>                                                  |                          |                    |      |  |
| ш                                                                     | NEGATIVE F                                                | FILED AT:                                                         |                          |                    |      |  |
| ш                                                                     |                                                           | Louisiana State Muse                                              | <u>um</u>                |                    |      |  |
| S                                                                     | 4. IDENTIFICA                                             |                                                                   |                          |                    |      |  |
|                                                                       | DESCRIBE                                                  | VIEW, DIRECTION, ETC.                                             |                          |                    |      |  |
|                                                                       | # 5                                                       |                                                                   |                          |                    |      |  |
| Interior view of building, showing one of two identical areas on main |                                                           |                                                                   |                          |                    |      |  |
| floor (second level).                                                 |                                                           |                                                                   |                          |                    |      |  |
|                                                                       |                                                           |                                                                   |                          |                    |      |  |