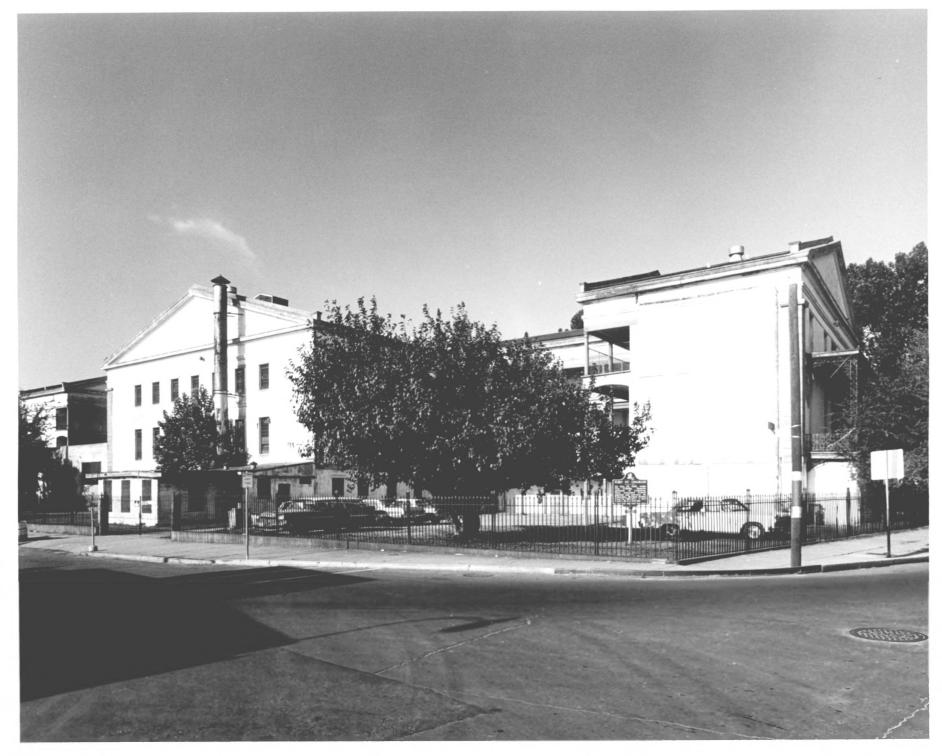

|        | UNITED STATES DEPARTMENT OF THE INTERIOR<br>NATIONAL PARK SERVICE   | state<br>Louisiana       |  |  |  |  |  |
|--------|---------------------------------------------------------------------|--------------------------|--|--|--|--|--|
|        | NATIONAL REGISTER OF HISTORIC PLACES                                | COUNTY<br>Orleans Parish |  |  |  |  |  |
|        | PROPERTY PHOTOGRAPH FORM                                            | FOR NPS USE ONLY         |  |  |  |  |  |
|        | (Type all entries - attach to or enclose with photograph)           | ENTRY NUMBER DATE        |  |  |  |  |  |
| S      | (Type all entries - attach to of enclose with photograph)           | MAR 3 0 1975             |  |  |  |  |  |
| Z      | I. NAME                                                             |                          |  |  |  |  |  |
| 0      | COMMON: New Orleans Branch, United States Mint                      |                          |  |  |  |  |  |
|        | AND/OR HISTORIC: Old United States Mint                             | A ULLEIVED O             |  |  |  |  |  |
| H      | 2. LOCATION                                                         |                          |  |  |  |  |  |
| U      | STREET AND NUMBER:                                                  | NATIONAL E               |  |  |  |  |  |
|        | 420 Esplanade Avenue                                                | H NATIONAL A             |  |  |  |  |  |
| 2      | CITY OR TOWN:                                                       | REGISTER                 |  |  |  |  |  |
|        | New Orleans                                                         | CODE                     |  |  |  |  |  |
| here . | STATE:                                                              |                          |  |  |  |  |  |
| S      |                                                                     | s Parish                 |  |  |  |  |  |
| Z      | 3. PHOTO REFERENCE                                                  |                          |  |  |  |  |  |
|        | PHOTO CREDIT: Louisiana State Museum                                |                          |  |  |  |  |  |
|        | DATE OF PHOTO: 1972                                                 |                          |  |  |  |  |  |
| ш      | NEGATIVE FILED AT:                                                  |                          |  |  |  |  |  |
| ш      | 4. IDENTIFICATION                                                   |                          |  |  |  |  |  |
| S      | DESCRIBE VIEW, DIRECTION, ETC.                                      |                          |  |  |  |  |  |
|        | # 2                                                                 |                          |  |  |  |  |  |
|        | # 2<br>Front and end view, corner of Esplanade and Decatur Streets. |                          |  |  |  |  |  |
|        |                                                                     |                          |  |  |  |  |  |
|        |                                                                     |                          |  |  |  |  |  |
|        |                                                                     |                          |  |  |  |  |  |

### OLD U.S. MINT, New Orleans, Louisiana, December 27, 1946, (PICTURE NO. 4)

View at the intersection of Esplanade Avenue and Decatur Street. Picture No 3, was made from the roof of the building shown on right center