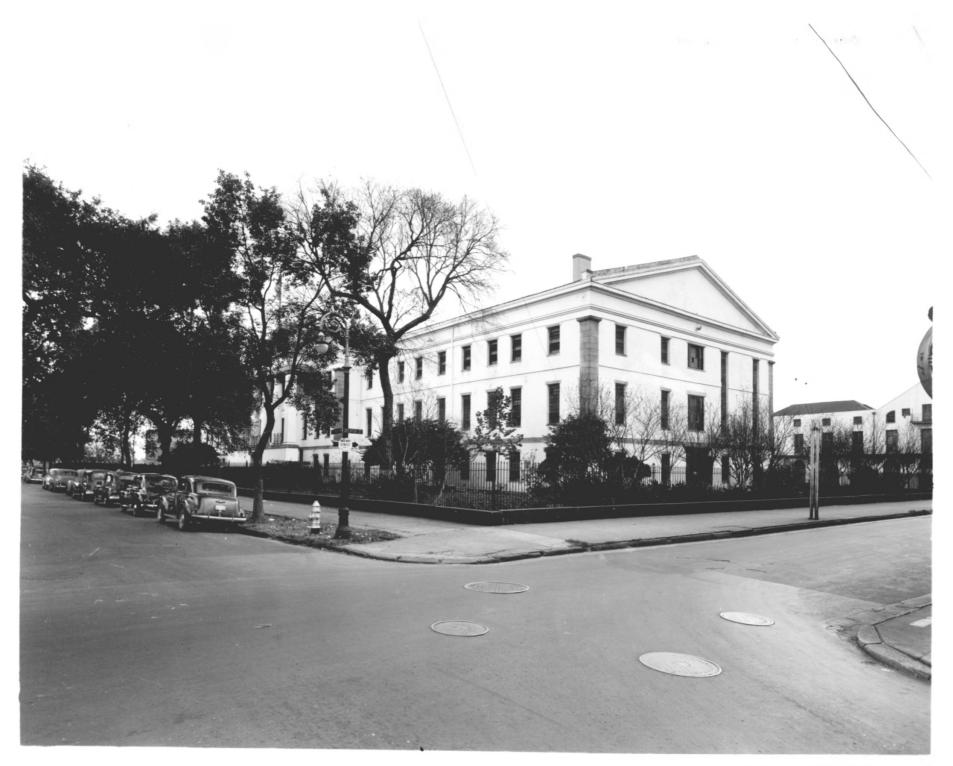

### OLD U.S. MINT, New Orleans, Louisiana, December 27, 1946, (PICTURE NO. 4)

View at the intersection of Esplanade Avenue and Decatur Street. Picture No 3, was made from the roof of the building shown on right center