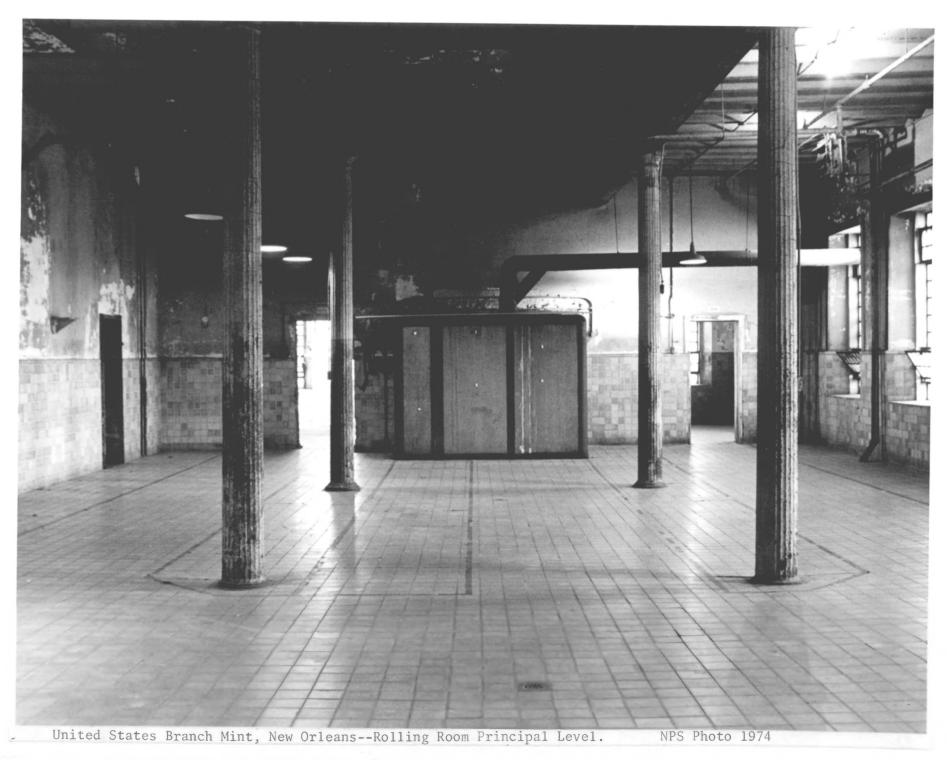

United States Branch Mint, New Orleans--Counting and Coining Room, Principal level. NPS Photo 1974

|                                                                       |                                                           | UNITED STATES DEPARTMENT OF THE INTERIOR<br>NATIONAL PARK SERVICE |                          | STATE<br>Louisiana |      |  |
|-----------------------------------------------------------------------|-----------------------------------------------------------|-------------------------------------------------------------------|--------------------------|--------------------|------|--|
|                                                                       | 1                                                         | NATIONAL REGISTER OF HIST                                         | COUNTY<br>Orleans Parish |                    |      |  |
|                                                                       |                                                           | PROPERTY PHOTOGRAPH F                                             | ORM                      | FOR NPS USE ONLY   |      |  |
| S                                                                     | (Type all entries - attach to or enclose with photograph) |                                                                   |                          | ENTRY NUMBER       | DATE |  |
| Z                                                                     | 1, NAME                                                   |                                                                   | /                        | 8119               |      |  |
| 0                                                                     | COMMON:                                                   | New Orleans Branch,                                               | United States M          | nt ton             |      |  |
| -                                                                     | AND/OR HIS                                                |                                                                   |                          | RECEIVED           |      |  |
| H                                                                     | 2. LOCATION                                               |                                                                   | <u>(9)</u>               | 7 1973 =           |      |  |
| U                                                                     | STREET AND                                                |                                                                   |                          | NATIONAL           |      |  |
|                                                                       | CITY OR TO                                                | 420 Esplanade Avenue                                              | 101                      | REGISTER O         |      |  |
| R                                                                     |                                                           | New Orleans                                                       |                          | REGIST             |      |  |
| -                                                                     | STATE:                                                    |                                                                   | CODE COUNTY              | ACTURIN            | CODE |  |
| S                                                                     |                                                           | Louisiana                                                         | Orlean                   | s Parish           |      |  |
| Z                                                                     | 3. PHOTO REF                                              | ERENCE                                                            |                          |                    |      |  |
| -                                                                     | PHOTO CRE                                                 | DIT: Louisiana State Muse                                         | um                       |                    |      |  |
|                                                                       | DATE OF PH                                                | юто: <u>1972</u>                                                  |                          |                    |      |  |
| ш                                                                     | NEGATIVE F                                                | FILED AT:                                                         |                          |                    |      |  |
| ш                                                                     |                                                           | Louisiana State Muse                                              | <u>um</u>                |                    |      |  |
| S                                                                     | 4. IDENTIFICA                                             |                                                                   |                          |                    |      |  |
|                                                                       | DESCRIBE                                                  | VIEW, DIRECTION, ETC.                                             |                          |                    |      |  |
|                                                                       | # 5                                                       |                                                                   |                          |                    |      |  |
| Interior view of building, showing one of two identical areas on main |                                                           |                                                                   |                          |                    |      |  |
| floor (second level).                                                 |                                                           |                                                                   |                          |                    |      |  |
|                                                                       |                                                           |                                                                   |                          |                    |      |  |