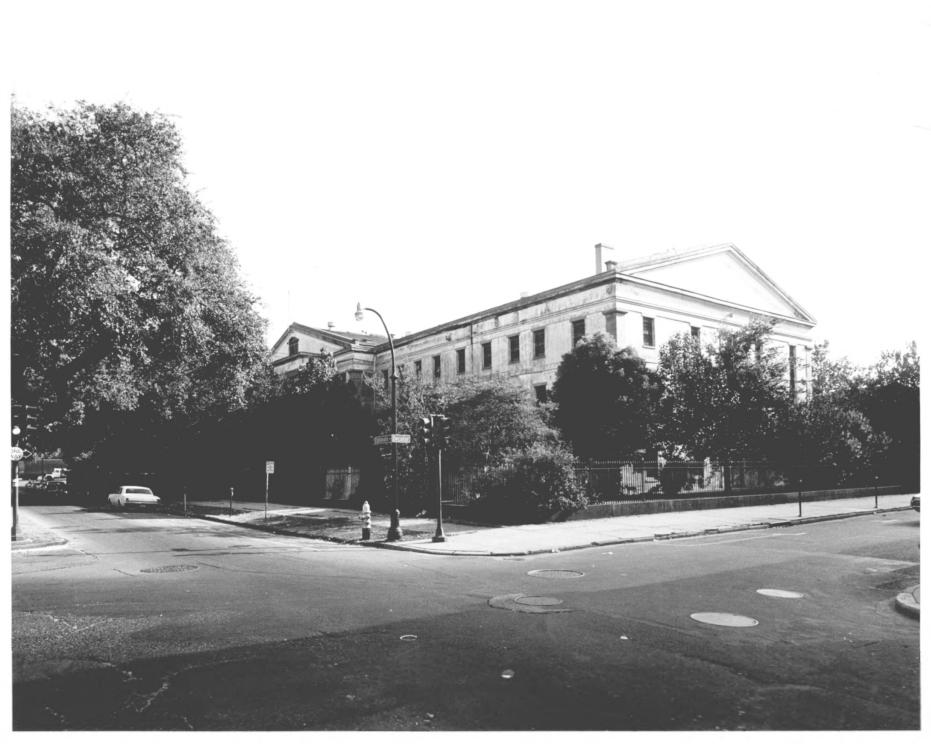

|                                                          | UNITED STATES DEPARTMENT OF THE INTERIOR<br>NATIONAL PARK SERVICE Louisiana |  |  |  |
|----------------------------------------------------------|-----------------------------------------------------------------------------|--|--|--|
| N                                                        | ATIONAL REGISTER OF HISTORIC PLACES                                         |  |  |  |
|                                                          | PROPERTY PHOTOGRAPH FORM Orleans                                            |  |  |  |
|                                                          | ENTRY NUMBER DA                                                             |  |  |  |
| (T)                                                      | pe all entries - attach to or enclose with photograph)                      |  |  |  |
| 1. NAME                                                  |                                                                             |  |  |  |
| COMMON:                                                  | New Orleans Branch, United States Mint                                      |  |  |  |
| 000000000000000000000000000000000000000                  | ORIC: Old United States Mint                                                |  |  |  |
| 2. LOCATION                                              |                                                                             |  |  |  |
| STREET AND                                               | A20 Esplanade Avenue                                                        |  |  |  |
| CITY OR TO                                               |                                                                             |  |  |  |
|                                                          | New Orleans                                                                 |  |  |  |
| STATE:                                                   | CODE COUNTY: REGIONAL                                                       |  |  |  |
|                                                          | Louisiana Orleans ParishEP                                                  |  |  |  |
| 3. PHOTO REF                                             | ERENCE                                                                      |  |  |  |
| PHOTO CRE                                                | DIT: Louisiana State Museum                                                 |  |  |  |
| DATE OF PH                                               | ото: <u>1972</u>                                                            |  |  |  |
| NEGATIVE FILED AT:                                       |                                                                             |  |  |  |
|                                                          | Louisiana State Museum                                                      |  |  |  |
| 4. IDENTIFICA                                            |                                                                             |  |  |  |
| DESCRIBE VIEW, DIRECTION, ETC.                           |                                                                             |  |  |  |
| # 3                                                      |                                                                             |  |  |  |
| Rear view facing Barracks Street and French Market area. |                                                                             |  |  |  |
|                                                          |                                                                             |  |  |  |
|                                                          |                                                                             |  |  |  |