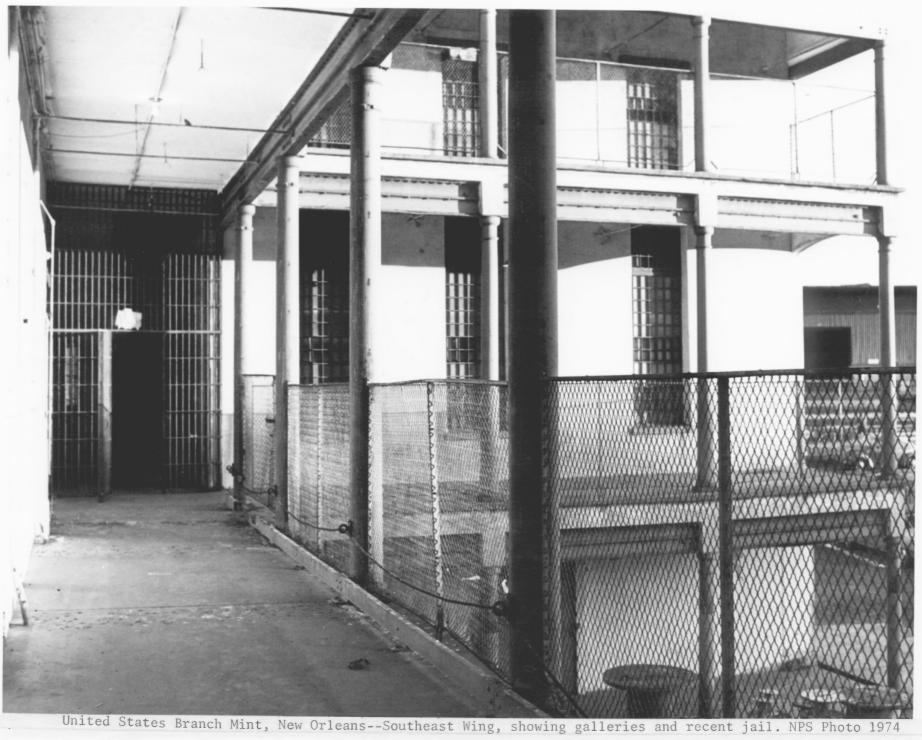

### OLD U.S. MINT, New Orleans, Louisiana, December 27, 1946 (PICTURE NO. 5)

View of the porch in front of the Cell Block on the 3Rd. Floor wing, on the North Peters Street or River side. Refer to Picture No. 3 and this porch will be located on the right. The top of the 2nd. tier of cells extends to the 1st. cross bar of the windows. Each end wing has two porches like this along the cell blocks. These wings would have to be reconverted as three tiers of cells now occupy the former 2nd & 3rd floors. With the exception of the installation of prison fixtures, structure is basically the same as when built.