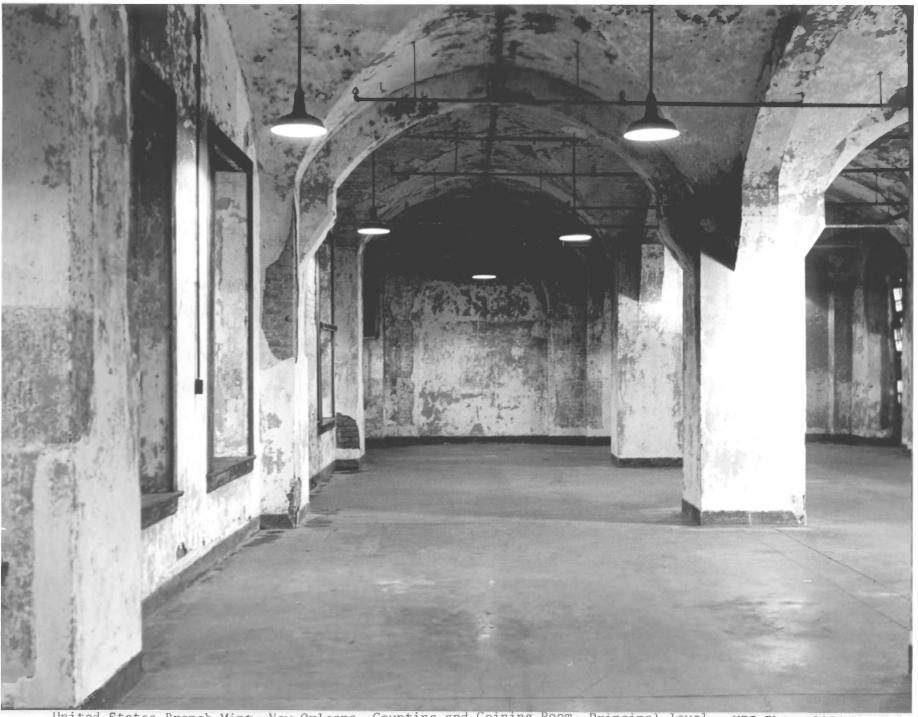

United States Branch Mint, New Orleans--Counting and Coining Room, Principal level. NPS Photo 1974

|                                                                       |                                                           | UNITED STATES DEPARTMENT OF THE INTERIOR<br>NATIONAL PARK SERVICE |                          | STATE<br>Louisiana |      |  |
|-----------------------------------------------------------------------|-----------------------------------------------------------|-------------------------------------------------------------------|--------------------------|--------------------|------|--|
|                                                                       | 1                                                         | NATIONAL REGISTER OF HIST                                         | COUNTY<br>Orleans Parish |                    |      |  |
|                                                                       |                                                           | PROPERTY PHOTOGRAPH F                                             | ORM                      | FOR NPS USE ONLY   |      |  |
| S                                                                     | (Type all entries - attach to or enclose with photograph) |                                                                   |                          | ENTRY NUMBER       | DATE |  |
| Z                                                                     | 1, NAME                                                   |                                                                   | /                        | 8119               |      |  |
| 0                                                                     | COMMON:                                                   | New Orleans Branch,                                               | United States M          | nt ton             |      |  |
| -                                                                     | AND/OR HIS                                                |                                                                   |                          | RECEIVED           |      |  |
| H                                                                     | 2. LOCATION                                               |                                                                   | <u>(9)</u>               | 7 1973 =           |      |  |
| U                                                                     | STREET AND                                                |                                                                   |                          | NATIONAL           |      |  |
|                                                                       | CITY OR TO                                                | 420 Esplanade Avenue                                              | 101                      | REGISTER O         |      |  |
| R                                                                     |                                                           | New Orleans                                                       |                          | REGIST             |      |  |
| -                                                                     | STATE:                                                    |                                                                   | CODE COUNTY              | ACTURIN            | CODE |  |
| S                                                                     |                                                           | Louisiana                                                         | Orlean                   | s Parish           |      |  |
| Z                                                                     | 3. PHOTO REF                                              | ERENCE                                                            |                          |                    |      |  |
| -                                                                     | PHOTO CRE                                                 | DIT: Louisiana State Muse                                         | um                       |                    |      |  |
|                                                                       | DATE OF PH                                                | юто: <u>1972</u>                                                  |                          |                    |      |  |
| ш                                                                     | NEGATIVE F                                                | FILED AT:                                                         |                          |                    |      |  |
| ш                                                                     |                                                           | Louisiana State Muse                                              | <u>um</u>                |                    |      |  |
| S                                                                     | 4. IDENTIFICA                                             |                                                                   |                          |                    |      |  |
|                                                                       | DESCRIBE                                                  | VIEW, DIRECTION, ETC.                                             |                          |                    |      |  |
|                                                                       | # 5                                                       |                                                                   |                          |                    |      |  |
| Interior view of building, showing one of two identical areas on main |                                                           |                                                                   |                          |                    |      |  |
| floor (second level).                                                 |                                                           |                                                                   |                          |                    |      |  |
|                                                                       |                                                           |                                                                   |                          |                    |      |  |