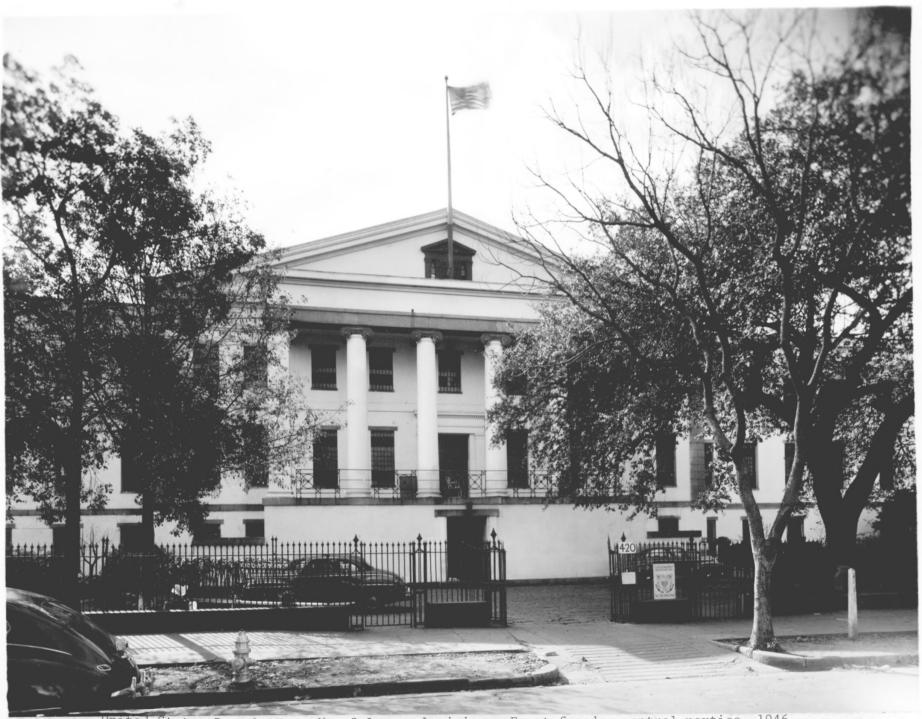

United States Branch Mint, New Orleans, Louisiana. Front facade, central portico, 1946. Photo by L. L. Martin for NPS

### OLD U.S.MINT, New Orleans, Louisiana, December 27, 1946, (PICTURE NO. 1)

View of the central portion of the mint from across Esplanade Avenue. Ist. floor is called a basement in the plans and has a ceiling height of 11 feet. Acess to this floor is from the ground level central door. Acess to the 2nd, or main floor is by double steps parallel to the building, meeting over the basement door on a small porch. The main door opens into the hallway shown in Picture No. 6. William Munford was hanged from a gibbet projecting from the peristyle just under the flagstaff ( see narrative report). Fence is the original and the bars at the windows are the only change.