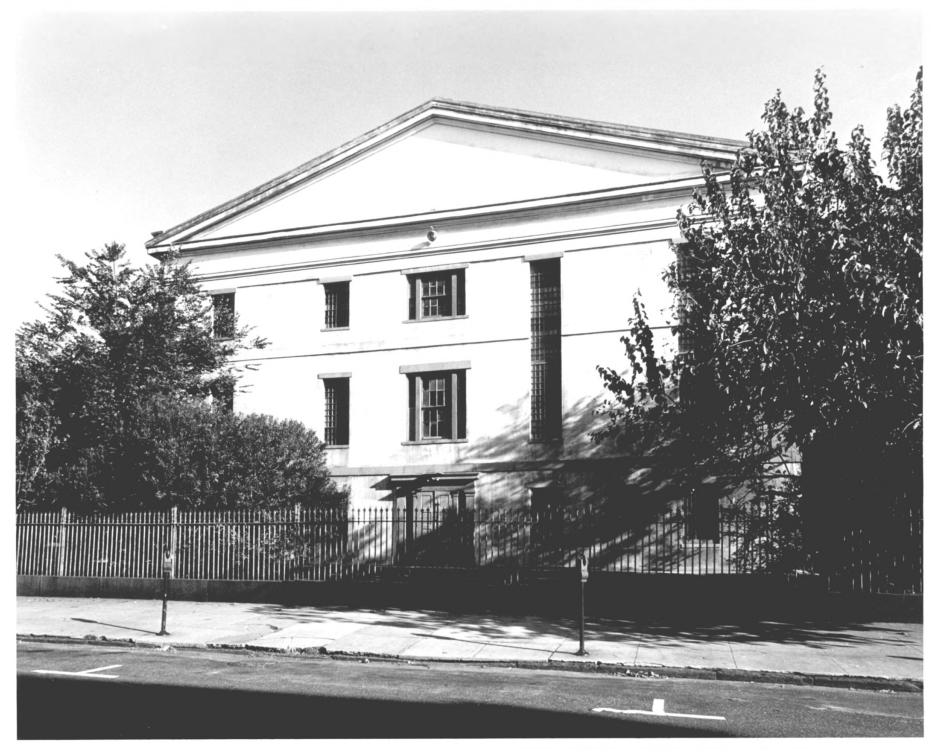

|   | UNITED STATES DEPARTMENT OF THE INTERIOR<br>NATIONAL PARK SERVICE Louisiana |  |  |  |  |  |  |
|---|-----------------------------------------------------------------------------|--|--|--|--|--|--|
|   | NATIONAL REGISTER OF HISTORIC PLACES                                        |  |  |  |  |  |  |
|   | PROPERTY PHOTOGRAPH FORM FOR NPS USE ONLY                                   |  |  |  |  |  |  |
|   | (Type all entries - attach to or enclose with photograph)                   |  |  |  |  |  |  |
| S | (Type all entries - attach to or chorose with photography                   |  |  |  |  |  |  |
| Z | 1. NAME                                                                     |  |  |  |  |  |  |
| 0 | COMMON: New Orleans Branch, United States Mint MECENFE                      |  |  |  |  |  |  |
|   | AND/OR HISTORIC: Old United States Mint                                     |  |  |  |  |  |  |
| F | 2. LOCATION                                                                 |  |  |  |  |  |  |
| C | STREET AND NUMBER:                                                          |  |  |  |  |  |  |
|   | 420 Esplanade Avenue                                                        |  |  |  |  |  |  |
| R | CITY OR TOWN:                                                               |  |  |  |  |  |  |
|   | New Orleans                                                                 |  |  |  |  |  |  |
|   |                                                                             |  |  |  |  |  |  |
| S | 3. PHOTO REFERENCE                                                          |  |  |  |  |  |  |
| Z | PHOTO CREDIT: Louisiana State Museum                                        |  |  |  |  |  |  |
| - | DATE OF PHOTO: 1972                                                         |  |  |  |  |  |  |
| ш | NEGATIVE FILED AT:                                                          |  |  |  |  |  |  |
| ш | Louisiana State Museum                                                      |  |  |  |  |  |  |
|   | 4. IDENTIFICATION                                                           |  |  |  |  |  |  |
| S | DESCRIBE VIEW, DIRECTION, ETC.                                              |  |  |  |  |  |  |
|   | # 4                                                                         |  |  |  |  |  |  |
|   | End view, on North Peters Street (Mississippi River side)                   |  |  |  |  |  |  |
|   |                                                                             |  |  |  |  |  |  |
|   |                                                                             |  |  |  |  |  |  |