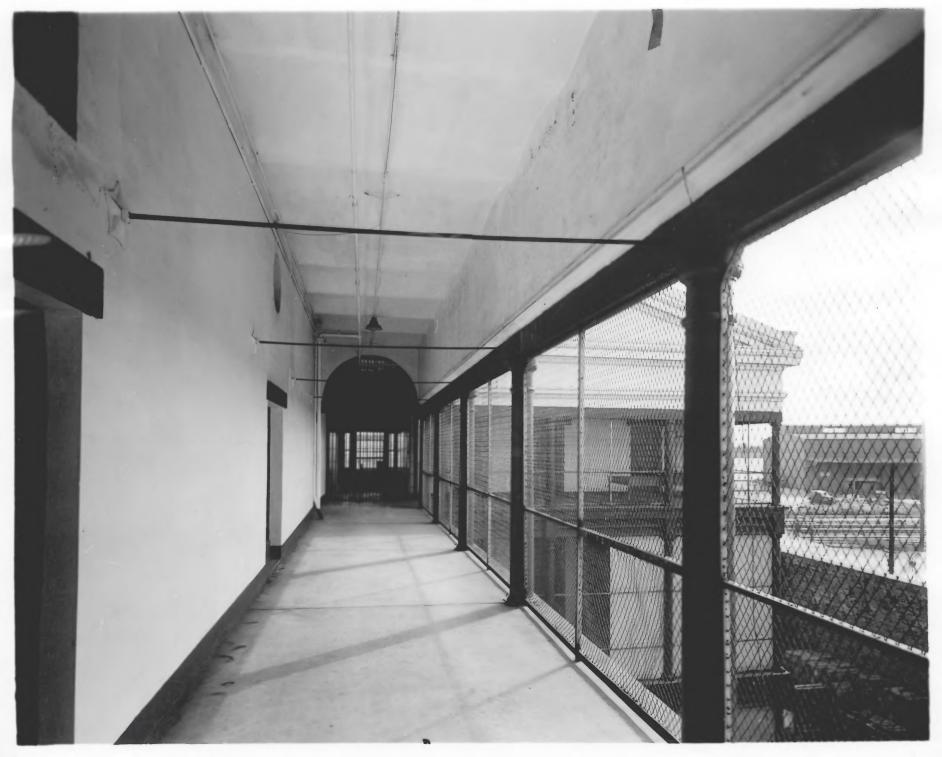

## OLD U.S.MINT, New Orleans, Louisiana, December 27, 1946 (PICTURE NO. 7)

View of enclosed porch connecting the central wing with the end wing on the North Peters Street side showing modification for prison use. Portion of the Mississippi River can be seen across the tracks by the warehouse. As this and the other pictures indicate the structure is in excellent condition.