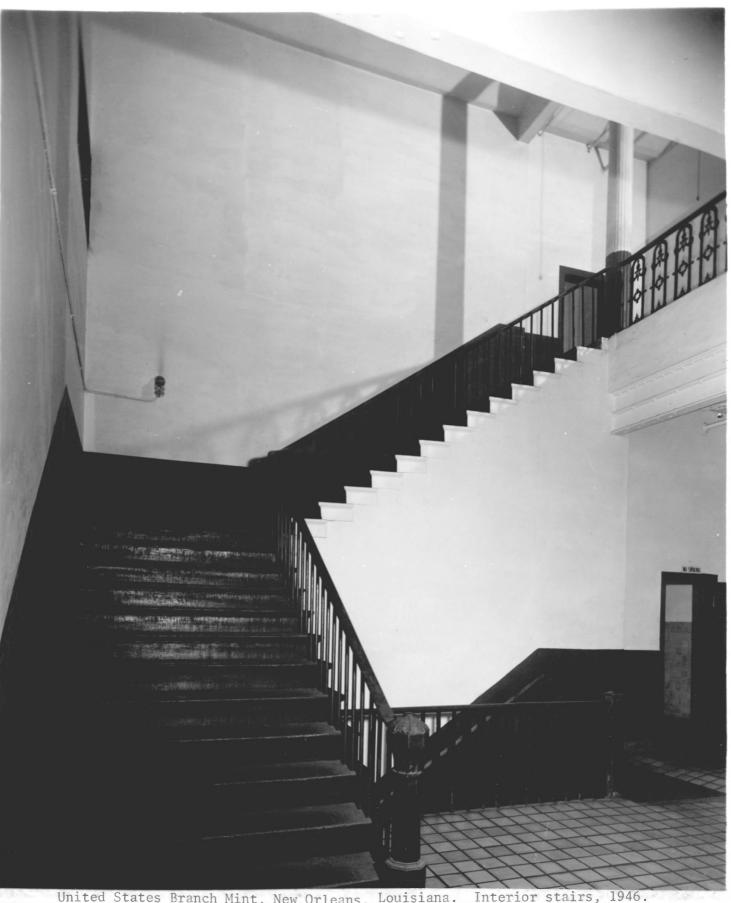

.

United States Branch Mint, New Orleans, Louisiana. Interior stairs, 1946. Photo by L. L. Martin for NPS OLD U.S. MINT. New Orleans, Louisiana, Dec. 27, 1946 ( PICTURE NO 6) View of portion main hall, on main floor, ( second floor ) showing stairway on left. Stairway on right is identical. Ceiling height of this floor is 16 feet - height of floor just above is 14 feet. Small 1-ton elevator also serves building and is located near stairs on the right.