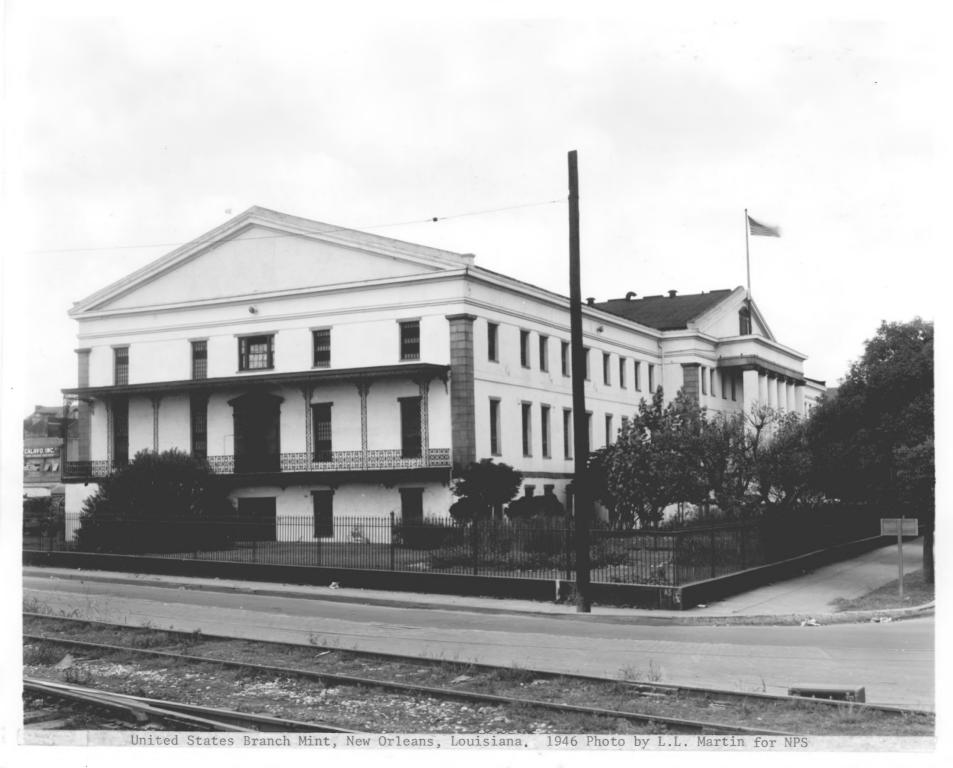

the set of the second descent second descent and the second descent and the second descent second descent and the second descent and the

OLD U.S.MINT, New Orleans, Louisiana, December 27, 1946. (PICTURE NO. 2) View from tracks of the L.& N. RR, looking across worth Peters Street at corner of Esplanade Avenue. Cell blocks in three tiers occupy the 2nd. & 3rd. floors from the central end door and window to the left. With the exception of the barred windows there are no visible changes in the structure, on the exterior, since its use as a mint. Photograph on file made in 1909 from the same point is almost identical as condition of streets and shrubbery are the only differences.