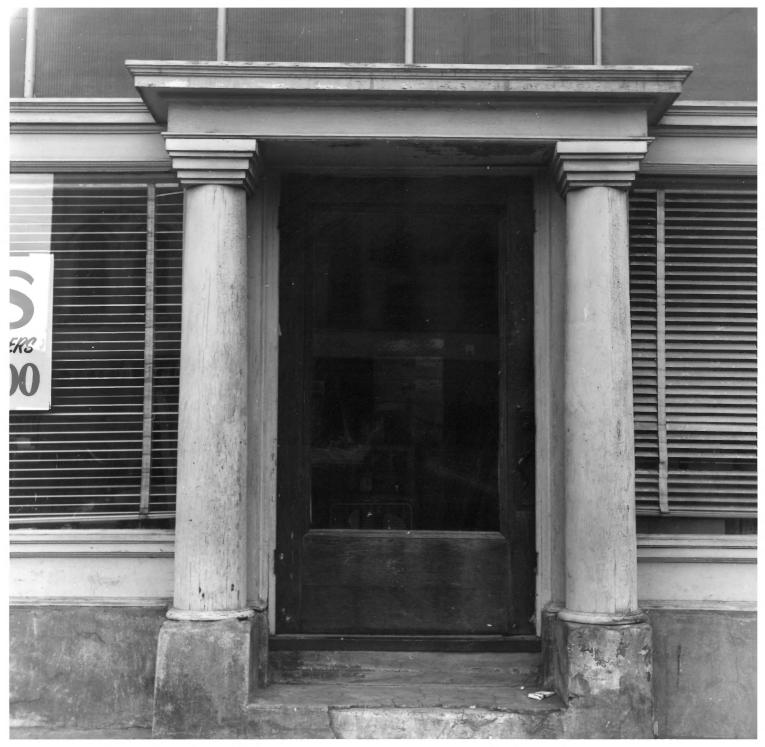

U.S. GOVERNMENT PRINTING OFFICE: 876-167

| ATIONAL / //<br>Egiste /(Type) | ROPERTY PHOTOGRAPH   |             | CES      | COUNTY Walla FOR N ENTRY NU | PS USE ONL | Y    |
|--------------------------------|----------------------|-------------|----------|-----------------------------|------------|------|
| L. NAME                        |                      | •           |          | NOV 5                       | - 19/4     |      |
| GOMMON:                        | Dacres Hotel         |             |          |                             | ,          |      |
| AND/OR HISTORI                 |                      |             |          |                             |            |      |
| 2. LOCATION                    |                      |             |          |                             |            |      |
| STREET IND NU                  | MBER:                |             |          |                             |            |      |
|                                | 4th and Main Streets | 5           |          |                             |            |      |
| CITY OR TOWN:                  | Walla Walla          |             |          |                             |            |      |
| STATE:                         |                      | CODE        | OUNTY:   |                             |            | CODE |
|                                | Washington           | 53          | Wa       | alla Walla                  |            | 071  |
| 3. PHOTO REFERE                | NCE .                |             |          |                             |            |      |
| PHOTO CREDIT:                  | Jacob E. Thomas      |             |          |                             |            |      |
| DATE OF PHOTO                  | · August 1974        |             |          |                             |            |      |
| NEGATIVE FILE                  | _                    |             |          |                             |            |      |
|                                | Washington State Pa  | rks and Rec | creation | Commission                  |            |      |
| 4. IDENTIFICATIO               |                      |             |          |                             |            |      |
| DESCRIBE VIE                   | W, DIRECTION, ETC.   |             |          |                             |            |      |
|                                | Entrance detail, no  | rthwest fac | cade     |                             |            |      |
|                                |                      |             |          |                             |            |      |