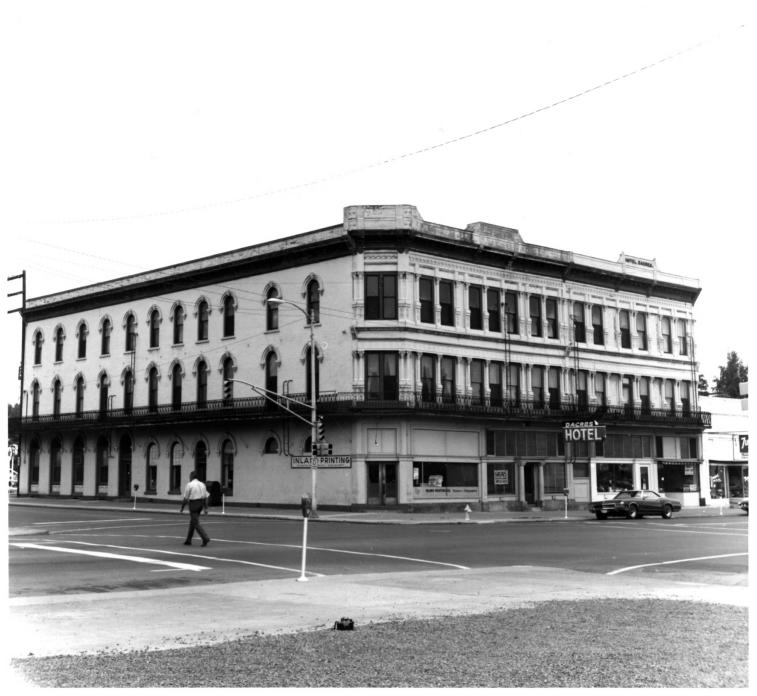

STATE UNITED STATES DEPARTMENT OF THE INTERIOR Form No. 10-301a NATIONAL PARK SERVICE Washington COUNTY NATIONAL REGISTER OF HISTORIC PLACES Walla Walla PROPERTY PHOTOGRAPH FORM FOR NPS USE ONLY ENTRY NUMBER DATE (Type all entries - attach to or enclose with photograph) SEP 26 1974 1974 TATIONAME PEGIS COMMON: Dacres Hotel AND/OR HISTORIC: Same LOCATION STREET IND NUMBER: 4th and Main Streets CITY OR TOWN: œ Walla Walla COUNTY: CODE STATE: CODE 071 Washington 53 Walla Walla S **B. PHOTO REFERENCE** Z Jacob E. Thomas PHOTO CREDIT: DATE OF PHOTO: August 1974 NEGATIVE FILED AT: ш Washington State Parks and Recreation Commission ш 4. IDENTIFICATION 5 DESCRIBE VIEW, DIRECTION, ETC. Northeast and northwest (front) facades, view to the south