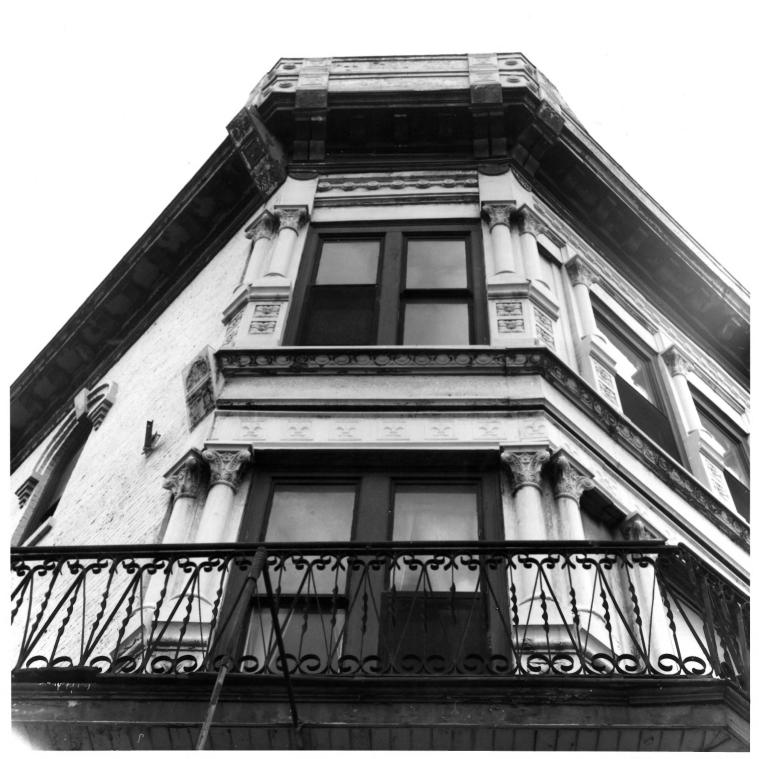

A1043

STATE UNITED STATES DEPARTMENT OF THE INTERIOR Folm No. 10-301a NATIONAL PARK SERVICE Washington COUNTY NATIONAL REGISTER OF HISTORIC PLACES RECEIVEU Walla Walla PROPERTY PHOTOGRAPH FORM FOR NPS USE ONLY SEP 26 1974 DATE Type all entries - attach to or enclose with photograph) MATIONAL REGISTRAME COMMON: Dacres Hotel AND OR HISTORIC: Same LOCATION STREET AND NUMBER: C 4th and Main Streets  $\Rightarrow$ CITY OR TOWN: R Walla Walla COUNTY: CODE CODE -STATE: 071 Washington 53 Walla Walla S 3. PHOTO REFERENCE Z Jacob E. Thomas PHOTO CREDIT: DATE OF PHOTO: August 1974 ш NEGATIVE FILED AT: Washington State Parks and Recreation Commission ш 14. IDENTIFICATION S DESCRIBE VIEW, DIRECTION, ETC. North corner detail Second and third floors