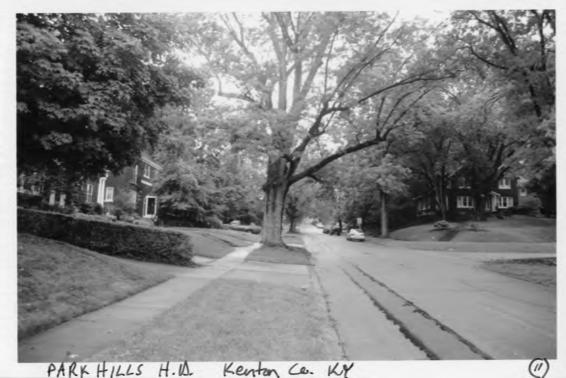

The Park Hills Historic District is laid out in an irregular pattern, and lacks the rectilinear grid appearance which characterizes many neighborhoods. Instead, the district embraces the rambling character of the picturesque residential suburban subdivisions of the 1920s. The streets are platted without alleys, all are paved, and most have concrete curbs and sidewalks. Parking is permitted on most streets and street lighting employs cobra-head devices mounted on wooden poles with overhead wiring. A small lake (KEPH-742), less than two acres in area, is at the head of Park Drive, characteristic of the planned picturesque character of this residential suburb.

The Park Hills Historic District is densely built-up with very few vacant lots. Those parcels which are vacant typically occupy hillside sites and are overgrown. On nearly every street, houses exhibit a similar front yard setback. Vegetation in the district consists of lawns, mature deciduous and evergreen trees, and domestic landscaping of a nearly universal high caliber.