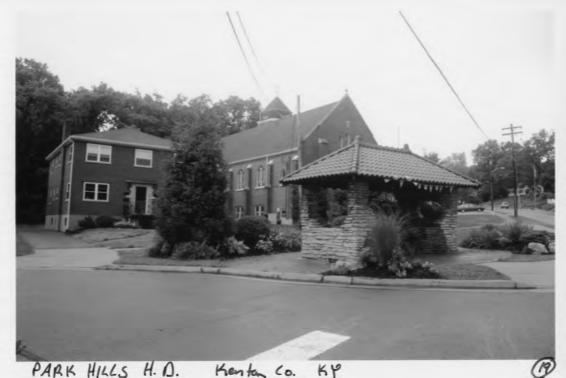

In addition to the hundreds of residences in the district, one church and a former waiting station for the trolley are along Amsterdam Road, and the former Park Hills Elementary School (non-contributing because of alterations) is at the east end of Old State Road. The vast majority of buildings in the Park Hills Historic District are 1½ to two stories in height. Many are of balloon frame construction and are veneered in brick, while others are of solid masonry construction and are finished in brick, stucco, and half-timbering, and occasionally are trimmed in stone. The earliest foundations are of stone, primarily found in that section of the district at the east end of Amsterdam Road, in the nineteenth-century Amsterdam neighborhood. Most twentieth-century foundations within the district are of poured concrete, finished smooth; a small percentage are of rock-faced concrete block. Roof forms are divided evenly between gabled, hipped, and pyramidal; both front-facing and laterally-oriented gable roofs appear. Dutch Colonial Revival-style homes have the distinctive gambrel roof which typifies the style. Roof cladding is nearly exclusively of asphalt shingles, although a few tile roofs are found within the district and a fewer number of roofs are finished in slate. The flat-topped window form is favored throughout the district, with one-over-one or multi-light sash; some Tudor Revival-style houses employ casement windows.