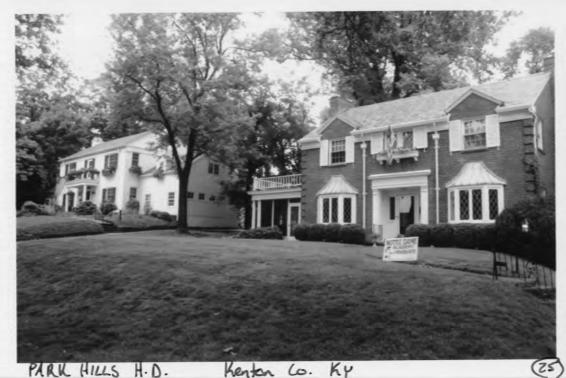

#### 7. Description

The Park Hills Historic District (Photos 1-35; Figs. 1-6) consists of a mid-nineteenth- to mid-twentiethcentury largely residential concentration of 243 acres located northwest of the Dixie Highway (U. S. Routes 25, 42, and 127) within the city of Park Hills, in Kenton County, Kentucky. Park Hills lies in northern Kentucky immediately south of Covington, which is on the Ohio River opposite Cincinnati. The district contains a total of 719 resources, nearly all of which are single-family residences. The single-family houses are joined by some original duplexes, one church, and two suburban trolley waiting stations. With respect to the resource count which appears in Section 5, smaller dependencies, such as sheds and a diversity of small garages, are treated as uncounted landscape features. The district's various public roadways and the masonry retaining walls found throughout the district's rolling terrain are each counted collectively as two contributing structures (KEPH-747 and KEPH-748, respectively); two pairs of stone entry portals (KEPH-745 and KEPH-746) are counted as four contributing structures. A small lake (KEPH-742) behind properties facing Cleveland Avenue at the north end of the boulevarded Park Drive is counted as a contributing site and the boulevard itself (KEPH-741) as a contributing structure. Scattered throughout the district are 36 vacant lots, none of which have ever been built upon; these are treated as contributing sites within the context of the district as a whole. Of the 719 resources in the district, 599 (83%) contribute to the character of the district and 120 (17%) are non-contributing. Most noncontributing properties are so designated because they post-date the period of significance; only a few historic properties have been insensitively altered to the extent that they no longer retain sufficient integrity to be considered contributing. Approximately 90% of the properties in the district were built between the mid-1920s and 1950.

#### National Register of Historic Places Continuation Sheet

Park Hills Historic District Kenton County, KY Historic Residential Suburbs in the United States, 1830-1960 MPS

Section Number 7 Page 4

The properties in the Park Hills Historic District represent a variety of styles of design, spanning the decades which correspond to the Period of Significance. Some buildings reflect vernacular adaptations of formal styles and others were erected without reference to any particular architectural style. Some of these vernacular properties are unadorned cottages and other representatives of the 1920s "small house" movement discussed in Section 8, while others borrow minimally from the form and finish of more formally-designed domestic architecture, such as the stylized half-timbered finishes which hint at the Tudor Revival style but which are applied to the pediment of a porch of an otherwise undistinguished cottage. While the work of no specific architect has been identified in Park Hills, the sophistication of design in many of the homes, notable those along Park Drive, Cleveland Avenue, and Emerson Road, is indicative of the obvious formal training of their designers.