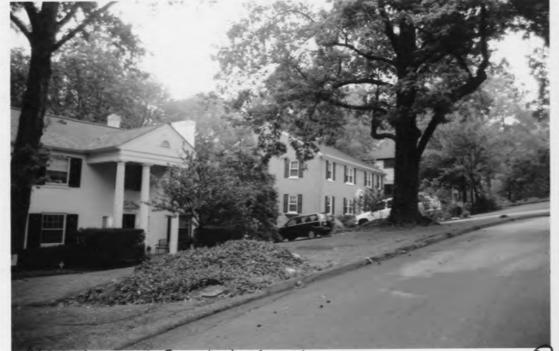

#### 7. Description

The Park Hills Historic District (Photos 1-35; Figs. 1-6) consists of a mid-nineteenth- to mid-twentiethcentury largely residential concentration of 243 acres located northwest of the Dixie Highway (U. S. Routes 25, 42, and 127) within the city of Park Hills, in Kenton County, Kentucky. Park Hills lies in northern Kentucky immediately south of Covington, which is on the Ohio River opposite Cincinnati. The district contains a total of 719 resources, nearly all of which are single-family residences. The single-family houses are joined by some original duplexes, one church, and two suburban trolley waiting stations. With respect to the resource count which appears in Section 5, smaller dependencies, such as sheds and a diversity of small garages, are treated as uncounted landscape features. The district's various public roadways and the masonry retaining walls found throughout the district's rolling terrain are each counted collectively as two contributing structures (KEPH-747 and KEPH-748, respectively); two pairs of stone entry portals (KEPH-745 and KEPH-746) are counted as four contributing structures. A small lake (KEPH-742) behind properties facing Cleveland Avenue at the north end of the boulevarded Park Drive is counted as a contributing site and the boulevard itself (KEPH-741) as a contributing structure. Scattered throughout the district are 36 vacant lots, none of which have ever been built upon; these are treated as contributing sites within the context of the district as a whole. Of the 719 resources in the district, 599 (83%) contribute to the character of the district and 120 (17%) are non-contributing. Most noncontributing properties are so designated because they post-date the period of significance; only a few historic properties have been insensitively altered to the extent that they no longer retain sufficient integrity to be considered contributing. Approximately 90% of the properties in the district were built between the mid-1920s and 1950.

The district as a whole retains integrity in all of its composite qualities and stands as a strong, physically-cohesive concentration of individual buildings, generally of identical historic and current function, located within a geographical area whose boundaries can be readily defined by the character of the properties found within. The installation of non-historic siding or replacement window units does not necessarily preclude a property's being deemed contributing within the character of the district. When major alterations to the fenestration are evident or when major significant changes to the surface texture have occurred (e. g., the installation of permastone or its equivalent), or when a major non-historic addition has been constructed on a principal elevation, an evaluation of "non-contributing" is rendered. Such has occurred only in fourteen instances in the Park Hills Historic District. Integrity is most closely evaluated according to National Register Bulletin No. 15, How to Apply the National Register Criteria for Evaluation, which states that integrity remains "if the significant form, features, and detailing are not obscured." The test of integrity also relies to a degree on the standard argument which poses the question, "If individuals from the past were to return and view the property, would they recognize it?"

The topography of the Park Hills Historic District is characterized by rolling, sometimes steep, terrain throughout. The district rises significantly from the northern edge, at the foot of Montague Road at the Park Hills-Covington city line, to the area of Emerson Road, near Devou Park. In **The Green Line: The Cincinnati, Covington, and Newport Railway**, authors Terry Lehman and Earl Clark noted that the Green Line traversed a 3,500' 6.5 percent grade in its climb along Arlington Road from Covington to Park Hills (Fig. 3).<sup>2</sup>