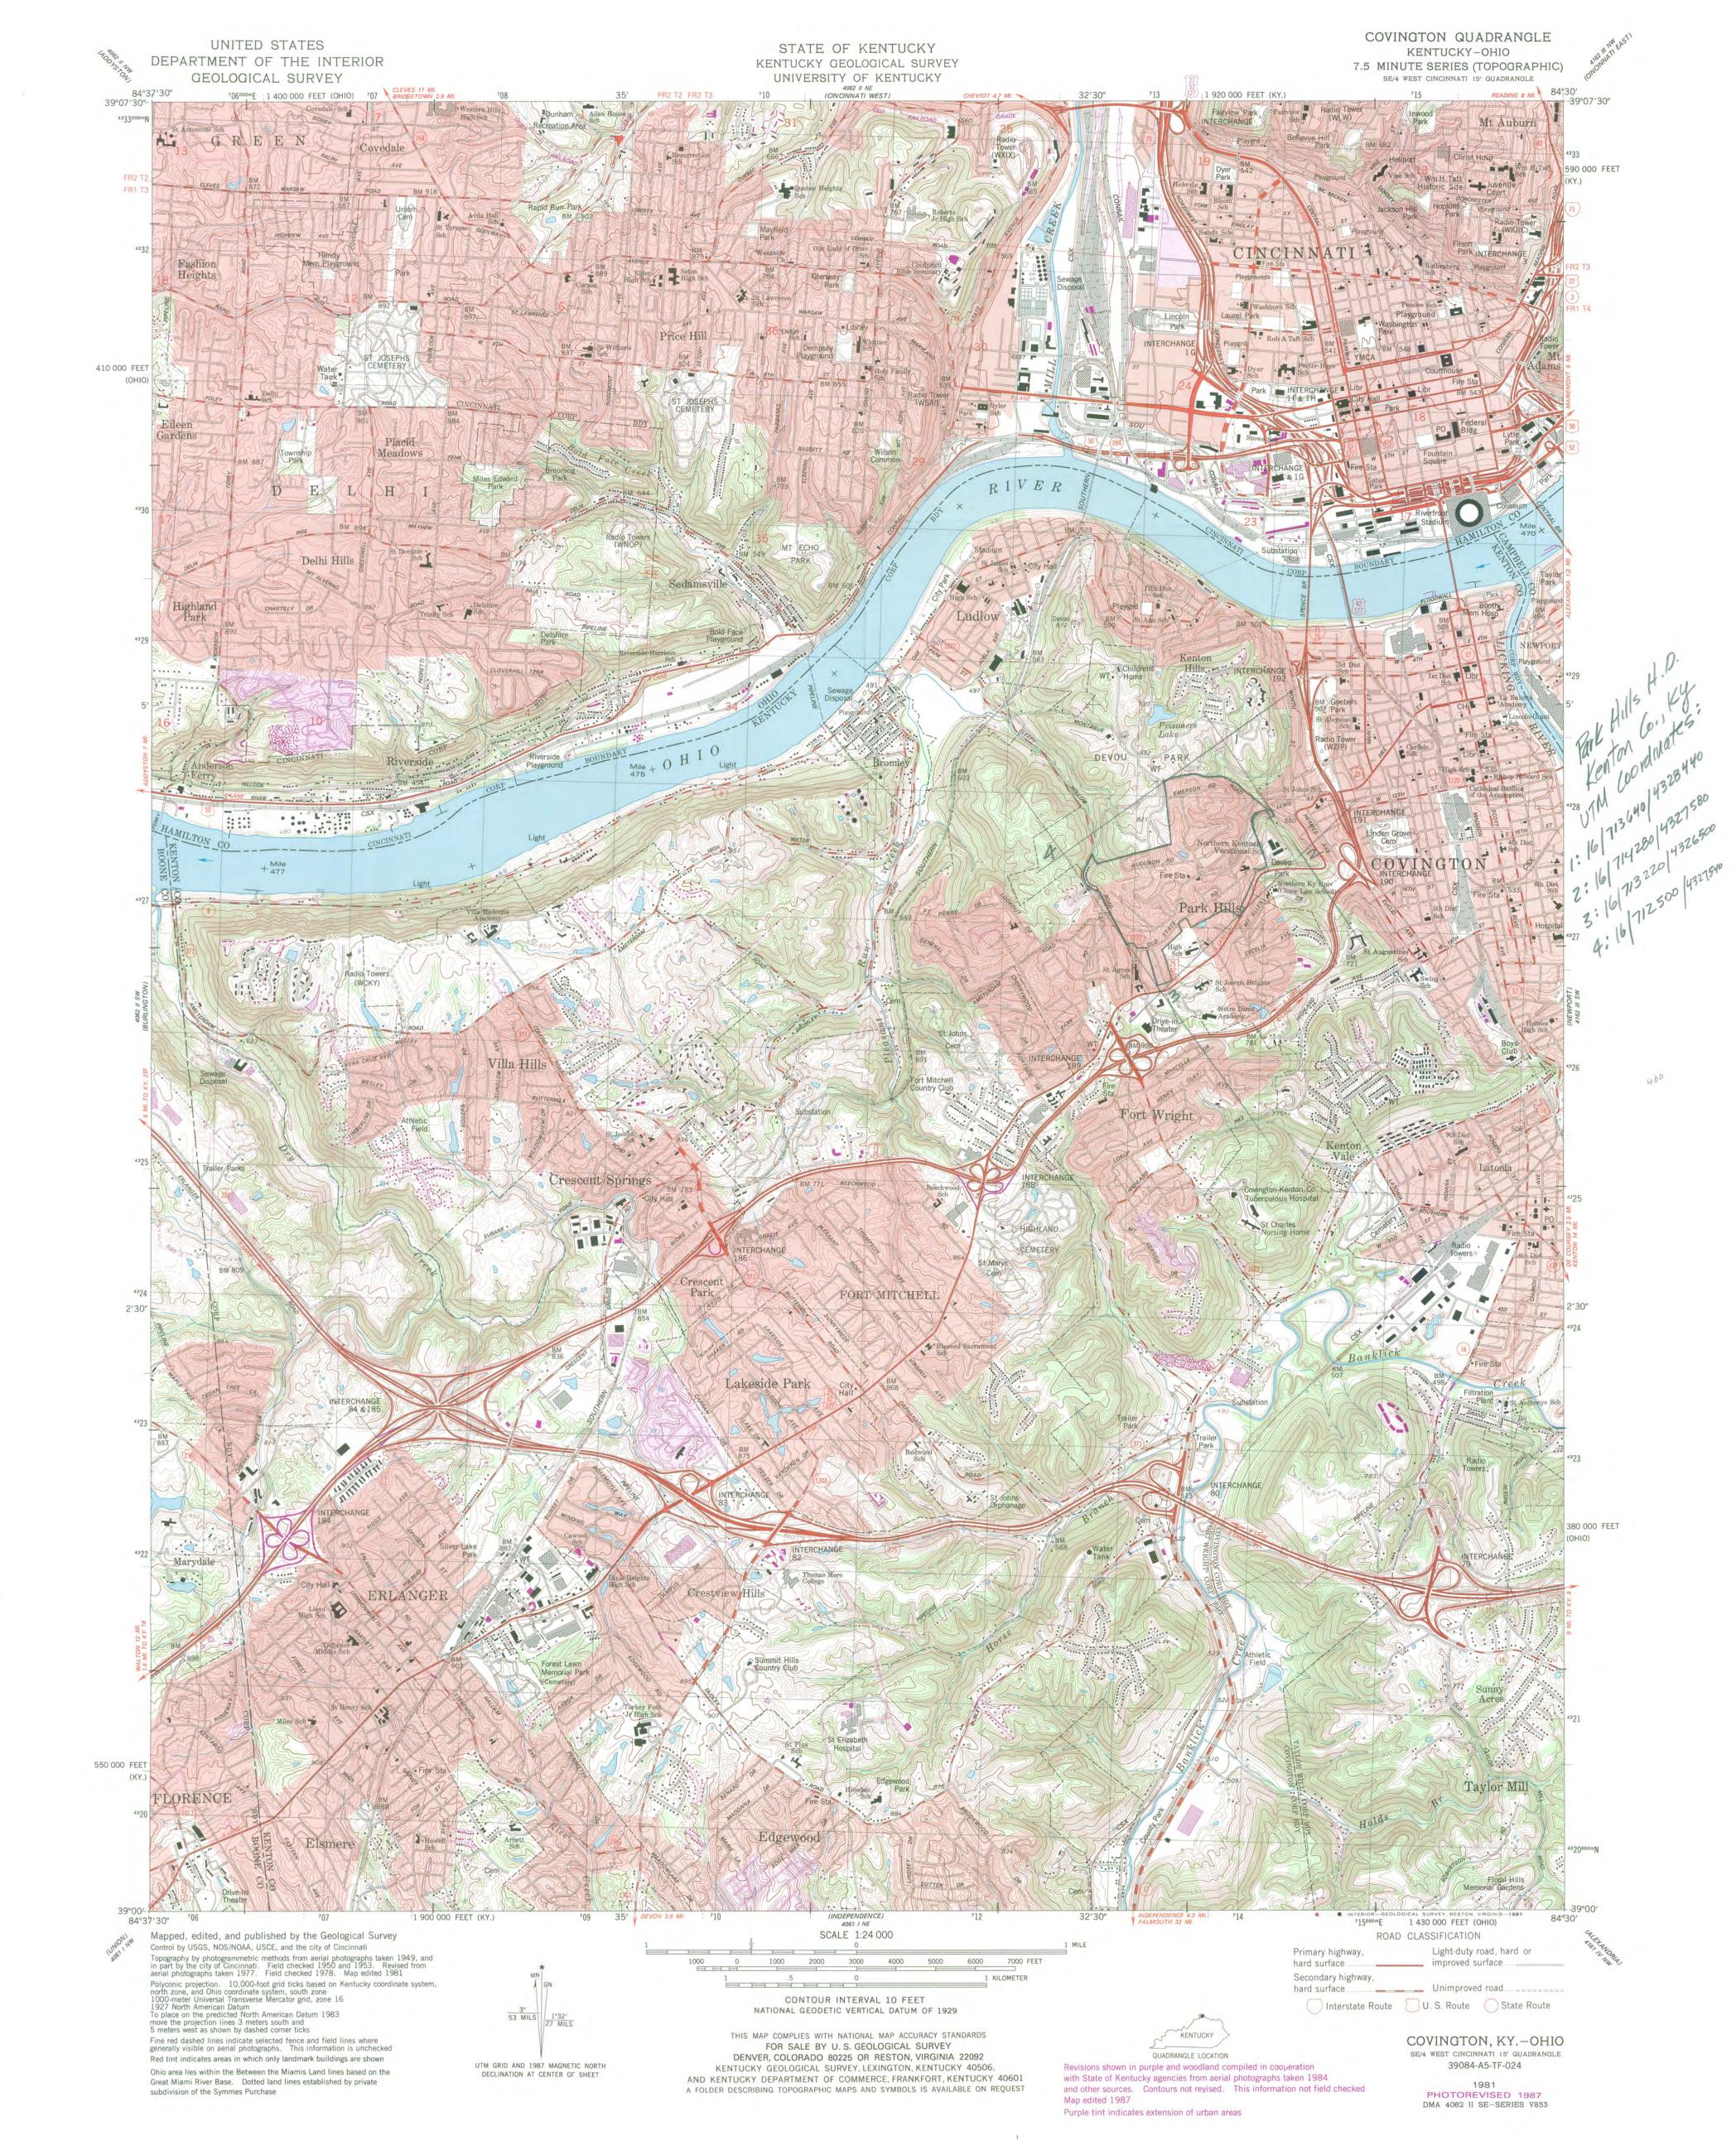

The district is confined to that portion of Park Hills between the City of Covington's Devou Park on the north and northwest, additional portions of Covington on the east, the commercial area along the Dixie Highway on the southeast, and Sleepy Hollow Road, the municipal boundary between Park Hills and Ft. Wright on the west. The section of the city lying southeast of the Dixie Highway is not included within this district.

The Park Hills Historic District consists of a series of interconnected residential streets, some of which intersect the Dixie Highway, which, as noted above, is a major commercial thoroughfare which bisects the city and is not included within the nominated area. The streets in the district lie northwest of the Dixie Highway and meander in a picturesque manner through the undulating terrain of the community. Included within the district are St. James Avenue, Arlington Road, Aberdeen Road, Old State Road, Hamilton Road, Terrace Drive, Amsterdam Road, Altavia Avenue, Alhambra Court, Coram Street, Emerson and Lawton Roads, Rose Circle, Audubon Road, Park Drive, Jackson Road, Breckenridge and Emerson Roads, Parkvale and Morgan Courts, Cleveland Avenue, Terrace and Park Drives, Locust Street, and Sleepy Hollow Road. Parkcrest Lane, a comparatively new street, contains a series of 1970s-1980s condominiums which by far constitute the district's largest concentration of non-contributing resources; they are clustered on a single parcel and do not materially detract from the district's otherwise strong integrity and little-altered historic character.

The topography of the Park Hills Historic District is characterized by rolling, sometimes steep, terrain throughout. The district rises significantly from the northern edge, at the foot of Montague Road at the Park Hills-Covington city line, to the area of Emerson Road, near Devou Park. In **The Green Line: The Cincinnati, Covington, and Newport Railway**, authors Terry Lehman and Earl Clark noted that the Green Line traversed a 3,500' 6.5 percent grade in its climb along Arlington Road from Covington to Park Hills (Fig. 3).<sup>2</sup>