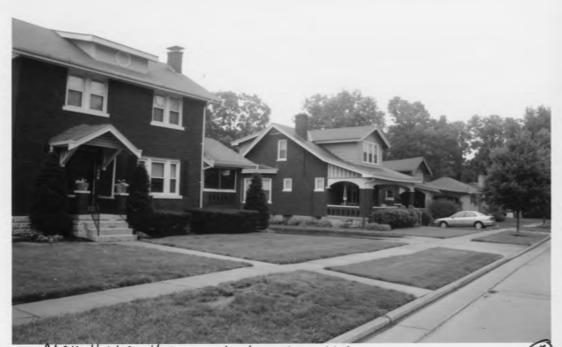

#### 7. Description

The Park Hills Historic District (Photos 1-35; Figs. 1-6) consists of a mid-nineteenth- to mid-twentiethcentury largely residential concentration of 243 acres located northwest of the Dixie Highway (U. S. Routes 25, 42, and 127) within the city of Park Hills, in Kenton County, Kentucky. Park Hills lies in northern Kentucky immediately south of Covington, which is on the Ohio River opposite Cincinnati. The district contains a total of 719 resources, nearly all of which are single-family residences. The single-family houses are joined by some original duplexes, one church, and two suburban trolley waiting stations. With respect to the resource count which appears in Section 5, smaller dependencies, such as sheds and a diversity of small garages, are treated as uncounted landscape features. The district's various public roadways and the masonry retaining walls found throughout the district's rolling terrain are each counted collectively as two contributing structures (KEPH-747 and KEPH-748, respectively); two pairs of stone entry portals (KEPH-745 and KEPH-746) are counted as four contributing structures. A small lake (KEPH-742) behind properties facing Cleveland Avenue at the north end of the boulevarded Park Drive is counted as a contributing site and the boulevard itself (KEPH-741) as a contributing structure. Scattered throughout the district are 36 vacant lots, none of which have ever been built upon; these are treated as contributing sites within the context of the district as a whole. Of the 719 resources in the district, 599 (83%) contribute to the character of the district and 120 (17%) are non-contributing. Most noncontributing properties are so designated because they post-date the period of significance; only a few historic properties have been insensitively altered to the extent that they no longer retain sufficient integrity to be considered contributing. Approximately 90% of the properties in the district were built between the mid-1920s and 1950.

In addition to the hundreds of residences in the district, one church and a former waiting station for the trolley are along Amsterdam Road, and the former Park Hills Elementary School (non-contributing because of alterations) is at the east end of Old State Road. The vast majority of buildings in the Park Hills Historic District are 1½ to two stories in height. Many are of balloon frame construction and are veneered in brick, while others are of solid masonry construction and are finished in brick, stucco, and half-timbering, and occasionally are trimmed in stone. The earliest foundations are of stone, primarily found in that section of the district at the east end of Amsterdam Road, in the nineteenth-century Amsterdam neighborhood. Most twentieth-century foundations within the district are of poured concrete, finished smooth; a small percentage are of rock-faced concrete block. Roof forms are divided evenly between gabled, hipped, and pyramidal; both front-facing and laterally-oriented gable roofs appear. Dutch Colonial Revival-style homes have the distinctive gambrel roof which typifies the style. Roof cladding is nearly exclusively of asphalt shingles, although a few tile roofs are found within the district and a fewer number of roofs are finished in slate. The flat-topped window form is favored throughout the district, with one-over-one or multi-light sash; some Tudor Revival-style houses employ casement windows.

#### National Register of Historic Places Continuation Sheet

Park Hills Historic District Kenton County, KY Historic Residential Suburbs in the United States, 1830-1960 MPS

Section Number 7 Page 4

The properties in the Park Hills Historic District represent a variety of styles of design, spanning the decades which correspond to the Period of Significance. Some buildings reflect vernacular adaptations of formal styles and others were erected without reference to any particular architectural style. Some of these vernacular properties are unadorned cottages and other representatives of the 1920s "small house" movement discussed in Section 8, while others borrow minimally from the form and finish of more formally-designed domestic architecture, such as the stylized half-timbered finishes which hint at the Tudor Revival style but which are applied to the pediment of a porch of an otherwise undistinguished cottage. While the work of no specific architect has been identified in Park Hills, the sophistication of design in many of the homes, notable those along Park Drive, Cleveland Avenue, and Emerson Road, is indicative of the obvious formal training of their designers.