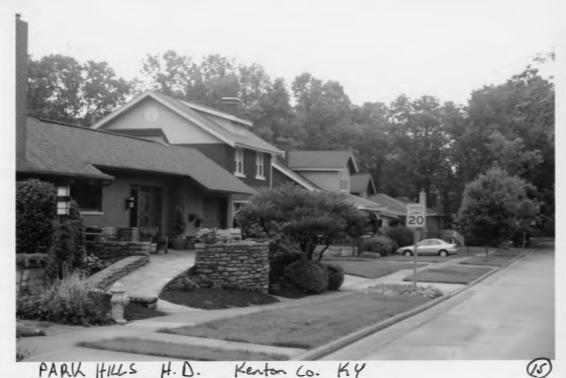

#### 7. Description

The Park Hills Historic District (Photos 1-35; Figs. 1-6) consists of a mid-nineteenth- to mid-twentiethcentury largely residential concentration of 243 acres located northwest of the Dixie Highway (U. S. Routes 25, 42, and 127) within the city of Park Hills, in Kenton County, Kentucky. Park Hills lies in northern Kentucky immediately south of Covington, which is on the Ohio River opposite Cincinnati. The district contains a total of 719 resources, nearly all of which are single-family residences. The single-family houses are joined by some original duplexes, one church, and two suburban trolley waiting stations. With respect to the resource count which appears in Section 5, smaller dependencies, such as sheds and a diversity of small garages, are treated as uncounted landscape features. The district's various public roadways and the masonry retaining walls found throughout the district's rolling terrain are each counted collectively as two contributing structures (KEPH-747 and KEPH-748, respectively); two pairs of stone entry portals (KEPH-745 and KEPH-746) are counted as four contributing structures. A small lake (KEPH-742) behind properties facing Cleveland Avenue at the north end of the boulevarded Park Drive is counted as a contributing site and the boulevard itself (KEPH-741) as a contributing structure. Scattered throughout the district are 36 vacant lots, none of which have ever been built upon; these are treated as contributing sites within the context of the district as a whole. Of the 719 resources in the district, 599 (83%) contribute to the character of the district and 120 (17%) are non-contributing. Most noncontributing properties are so designated because they post-date the period of significance; only a few historic properties have been insensitively altered to the extent that they no longer retain sufficient integrity to be considered contributing. Approximately 90% of the properties in the district were built between the mid-1920s and 1950.

In addition to the hundreds of residences in the district, one church and a former waiting station for the trolley are along Amsterdam Road, and the former Park Hills Elementary School (non-contributing because of alterations) is at the east end of Old State Road. The vast majority of buildings in the Park Hills Historic District are 1½ to two stories in height. Many are of balloon frame construction and are veneered in brick, while others are of solid masonry construction and are finished in brick, stucco, and half-timbering, and occasionally are trimmed in stone. The earliest foundations are of stone, primarily found in that section of the district at the east end of Amsterdam Road, in the nineteenth-century Amsterdam neighborhood. Most twentieth-century foundations within the district are of poured concrete, finished smooth; a small percentage are of rock-faced concrete block. Roof forms are divided evenly between gabled, hipped, and pyramidal; both front-facing and laterally-oriented gable roofs appear. Dutch Colonial Revival-style homes have the distinctive gambrel roof which typifies the style. Roof cladding is nearly exclusively of asphalt shingles, although a few tile roofs are found within the district and a fewer number of roofs are finished in slate. The flat-topped window form is favored throughout the district, with one-over-one or multi-light sash; some Tudor Revival-style houses employ casement windows.