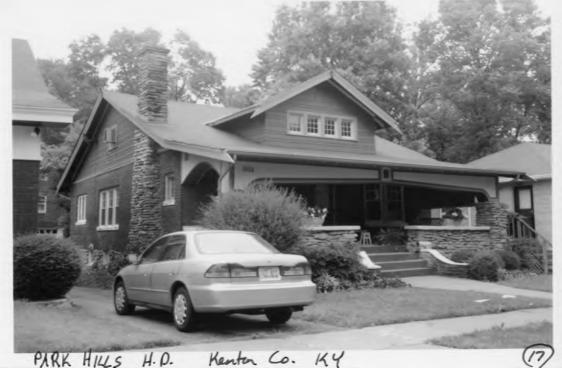

Bungalows were erected throughout the district in the 1920s and 1930s, typically of brick construction, with a laterally-oriented gable roof, a dormer on the facade, and a recessed front porch. Bungalows include the houses at: