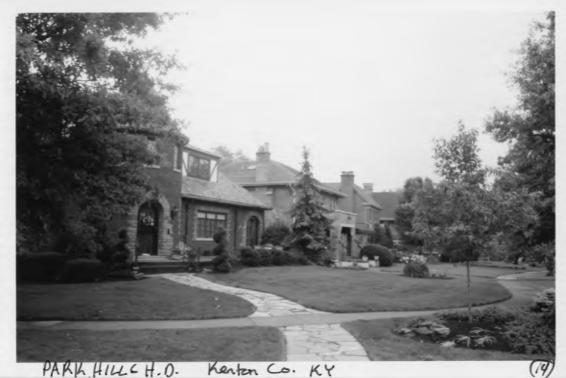

#### 7. Description

The Park Hills Historic District (Photos 1-35; Figs. 1-6) consists of a mid-nineteenth- to mid-twentiethcentury largely residential concentration of 243 acres located northwest of the Dixie Highway (U. S. Routes 25, 42, and 127) within the city of Park Hills, in Kenton County, Kentucky. Park Hills lies in northern Kentucky immediately south of Covington, which is on the Ohio River opposite Cincinnati. The district contains a total of 719 resources, nearly all of which are single-family residences. The single-family houses are joined by some original duplexes, one church, and two suburban trolley waiting stations. With respect to the resource count which appears in Section 5, smaller dependencies, such as sheds and a diversity of small garages, are treated as uncounted landscape features. The district's various public roadways and the masonry retaining walls found throughout the district's rolling terrain are each counted collectively as two contributing structures (KEPH-747 and KEPH-748, respectively); two pairs of stone entry portals (KEPH-745 and KEPH-746) are counted as four contributing structures. A small lake (KEPH-742) behind properties facing Cleveland Avenue at the north end of the boulevarded Park Drive is counted as a contributing site and the boulevard itself (KEPH-741) as a contributing structure. Scattered throughout the district are 36 vacant lots, none of which have ever been built upon; these are treated as contributing sites within the context of the district as a whole. Of the 719 resources in the district, 599 (83%) contribute to the character of the district and 120 (17%) are non-contributing. Most noncontributing properties are so designated because they post-date the period of significance; only a few historic properties have been insensitively altered to the extent that they no longer retain sufficient integrity to be considered contributing. Approximately 90% of the properties in the district were built between the mid-1920s and 1950.

Rights-of-way vary throughout the district. Park Drive enjoys a 150' right-of-way at its intersection with Amsterdam Road; this expanse accommodates a landscaped boulevard (KEPH—; Fig. 4), providing an impressive entrance to that portion of the district which is characterized by significantly larger lots and more substantial homes than are found elsewhere in the district, where rights-of-way are forty to fifty feet in width.

The Park Hills Historic District is laid out in an irregular pattern, and lacks the rectilinear grid appearance which characterizes many neighborhoods. Instead, the district embraces the rambling character of the picturesque residential suburban subdivisions of the 1920s. The streets are platted without alleys, all are paved, and most have concrete curbs and sidewalks. Parking is permitted on most streets and street lighting employs cobra-head devices mounted on wooden poles with overhead wiring. A small lake (KEPH-742), less than two acres in area, is at the head of Park Drive, characteristic of the planned picturesque character of this residential suburb.