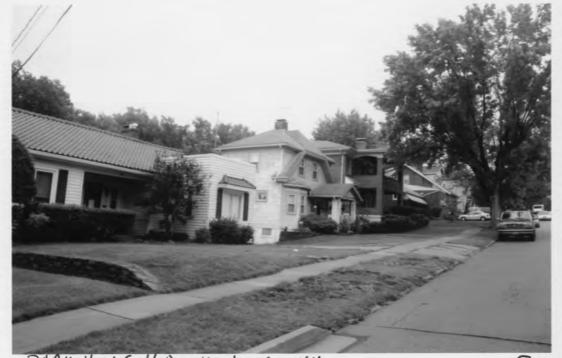

The earliest section of the district, dating from the middle decades of the nineteenth century, is found in the area of lower Amsterdam Road southwest of Montague Road, along the Park Hills-Covington municipal boundary. This area, which developed as the unincorporated village of Amsterdam, appears as a separate community in the D. J. Lake 1883 Atlas of Boone, Kenton, and Campbell Counties, Kentucky<sup>4</sup> and was eventually absorbed into the City of Park Hills. It consists of nineteenth-century houses built only on the northwest side of Amsterdam Road; the opposite side of the street is vacant due to the rugged and sloping terrain. Here are several early brick and wood houses, including one with an Eastlake-style double-gallery porch on the facade, and an Italianate-style brick house, also with a double-gallery porch.

Another nineteenth-century section in the district is found along Old State Road, which predates the twentieth-century development of the majority of the district. Several vernacular houses are found along this portion of Old State Road, interspersed with domestic architecture dating from the 1920s and 1930s.