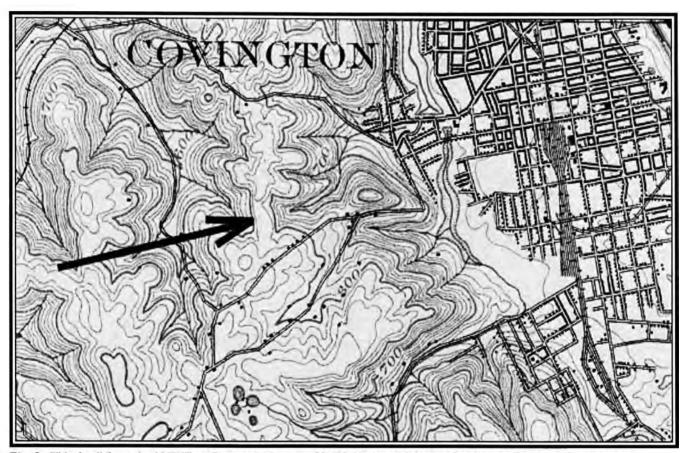

The topography of the Park Hills Historic District is characterized by rolling, sometimes steep, terrain throughout. The district rises significantly from the northern edge, at the foot of Montague Road at the Park Hills-Covington city line, to the area of Emerson Road, near Devou Park. In **The Green Line: The Cincinnati, Covington, and Newport Railway**, authors Terry Lehman and Earl Clark noted that the Green Line traversed a 3,500' 6.5 percent grade in its climb along Arlington Road from Covington to Park Hills (Fig. 3).<sup>2</sup>