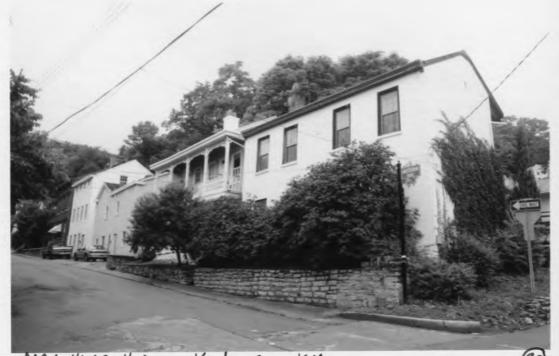

The earliest section of the district, dating from the middle decades of the nineteenth century, is found in the area of lower Amsterdam Road southwest of Montague Road, along the Park Hills-Covington municipal boundary. This area, which developed as the unincorporated village of Amsterdam, appears as a separate community in the D. J. Lake 1883 Atlas of Boone, Kenton, and Campbell Counties, Kentucky<sup>4</sup> and was eventually absorbed into the City of Park Hills. It consists of nineteenth-century houses built only on the northwest side of Amsterdam Road; the opposite side of the street is vacant due to the rugged and sloping terrain. Here are several early brick and wood houses, including one with an Eastlake-style double-gallery porch on the facade, and an Italianate-style brick house, also with a double-gallery porch.