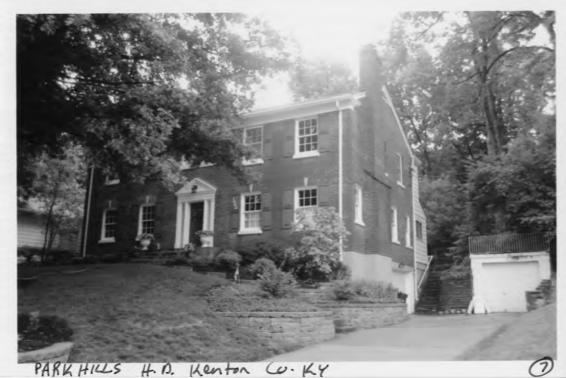

Chronologically, the style which first appears in significant numbers in Park Hills is the Colonial Revival style, born of the fervor of patriotism in the wake of the Centennial of 1876 and in full swing when Park Hills was first formally platted in the 1920s. Within the Park Hills Historic District, this style employs—with varying degrees of faithfulness—the form and detail of eighteenth-century domestic design, and incorporates both the

## National Register of Historic Places Continuation Sheet

Park Hills Historic District Kenton County, KY

Historic Residential Suburbs in the United States, 1830-1960 MPS

Section Number 7 Page 5

side-passage and central-passage form, enriched by embellishments such as multi-light flat-topped windows, sometimes with jack-arch lintels, porticos, exterior shutters, and frontispiece entrances. Examples of Colonial Revival design in the district include:<sup>5</sup>