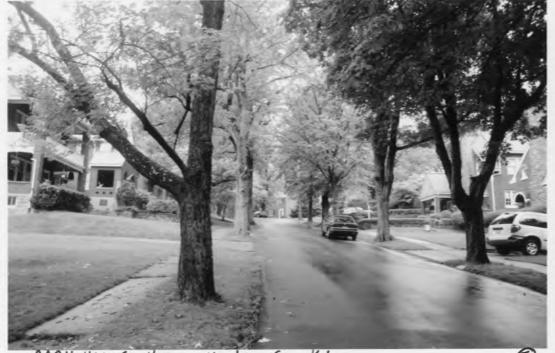

Rights-of-way vary throughout the district. Park Drive enjoys a 150' right-of-way at its intersection with Amsterdam Road; this expanse accommodates a landscaped boulevard (KEPH—; Fig. 4), providing an impressive entrance to that portion of the district which is characterized by significantly larger lots and more substantial homes than are found elsewhere in the district, where rights-of-way are forty to fifty feet in width.

The Park Hills Historic District is laid out in an irregular pattern, and lacks the rectilinear grid appearance which characterizes many neighborhoods. Instead, the district embraces the rambling character of the picturesque residential suburban subdivisions of the 1920s. The streets are platted without alleys, all are paved, and most have concrete curbs and sidewalks. Parking is permitted on most streets and street lighting employs cobra-head devices mounted on wooden poles with overhead wiring. A small lake (KEPH-742), less than two acres in area, is at the head of Park Drive, characteristic of the planned picturesque character of this residential suburb.