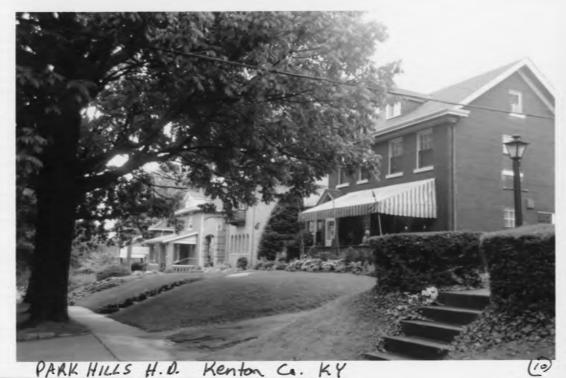

#### 7. Description

The Park Hills Historic District (Photos 1-35; Figs. 1-6) consists of a mid-nineteenth- to mid-twentiethcentury largely residential concentration of 243 acres located northwest of the Dixie Highway (U. S. Routes 25, 42, and 127) within the city of Park Hills, in Kenton County, Kentucky. Park Hills lies in northern Kentucky immediately south of Covington, which is on the Ohio River opposite Cincinnati. The district contains a total of 719 resources, nearly all of which are single-family residences. The single-family houses are joined by some original duplexes, one church, and two suburban trolley waiting stations. With respect to the resource count which appears in Section 5, smaller dependencies, such as sheds and a diversity of small garages, are treated as uncounted landscape features. The district's various public roadways and the masonry retaining walls found throughout the district's rolling terrain are each counted collectively as two contributing structures (KEPH-747 and KEPH-748, respectively); two pairs of stone entry portals (KEPH-745 and KEPH-746) are counted as four contributing structures. A small lake (KEPH-742) behind properties facing Cleveland Avenue at the north end of the boulevarded Park Drive is counted as a contributing site and the boulevard itself (KEPH-741) as a contributing structure. Scattered throughout the district are 36 vacant lots, none of which have ever been built upon; these are treated as contributing sites within the context of the district as a whole. Of the 719 resources in the district, 599 (83%) contribute to the character of the district and 120 (17%) are non-contributing. Most noncontributing properties are so designated because they post-date the period of significance; only a few historic properties have been insensitively altered to the extent that they no longer retain sufficient integrity to be considered contributing. Approximately 90% of the properties in the district were built between the mid-1920s and 1950.

The district as a whole retains integrity in all of its composite qualities and stands as a strong, physically-cohesive concentration of individual buildings, generally of identical historic and current function, located within a geographical area whose boundaries can be readily defined by the character of the properties found within. The installation of non-historic siding or replacement window units does not necessarily preclude a property's being deemed contributing within the character of the district. When major alterations to the fenestration are evident or when major significant changes to the surface texture have occurred (e. g., the installation of permastone or its equivalent), or when a major non-historic addition has been constructed on a principal elevation, an evaluation of "non-contributing" is rendered. Such has occurred only in fourteen instances in the Park Hills Historic District. Integrity is most closely evaluated according to National Register Bulletin No. 15, How to Apply the National Register Criteria for Evaluation, which states that integrity remains "if the significant form, features, and detailing are not obscured." The test of integrity also relies to a degree on the standard argument which poses the question, "If individuals from the past were to return and view the property, would they recognize it?"