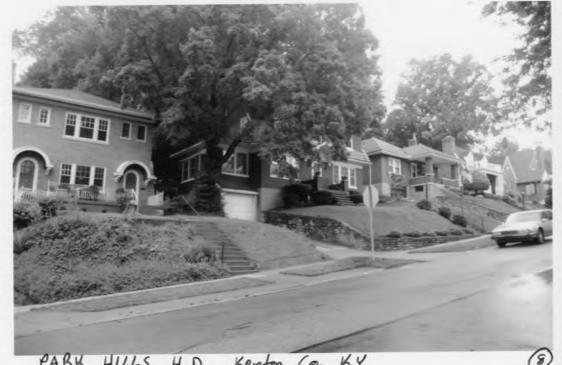

The Park Hills Historic District is densely built-up with very few vacant lots. Those parcels which are vacant typically occupy hillside sites and are overgrown. On nearly every street, houses exhibit a similar front yard setback. Vegetation in the district consists of lawns, mature deciduous and evergreen trees, and domestic landscaping of a nearly universal high caliber.

In addition to the hundreds of residences in the district, one church and a former waiting station for the trolley are along Amsterdam Road, and the former Park Hills Elementary School (non-contributing because of alterations) is at the east end of Old State Road. The vast majority of buildings in the Park Hills Historic District are 1½ to two stories in height. Many are of balloon frame construction and are veneered in brick, while others are of solid masonry construction and are finished in brick, stucco, and half-timbering, and occasionally are trimmed in stone. The earliest foundations are of stone, primarily found in that section of the district at the east end of Amsterdam Road, in the nineteenth-century Amsterdam neighborhood. Most twentieth-century foundations within the district are of poured concrete, finished smooth; a small percentage are of rock-faced concrete block. Roof forms are divided evenly between gabled, hipped, and pyramidal; both front-facing and laterally-oriented gable roofs appear. Dutch Colonial Revival-style homes have the distinctive gambrel roof which typifies the style. Roof cladding is nearly exclusively of asphalt shingles, although a few tile roofs are found within the district and a fewer number of roofs are finished in slate. The flat-topped window form is favored throughout the district, with one-over-one or multi-light sash; some Tudor Revival-style houses employ casement windows.