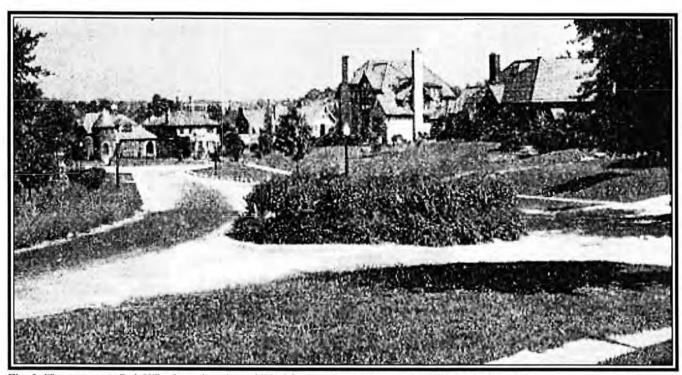

#### 7. Description

The Park Hills Historic District (Photos 1-35; Figs. 1-6) consists of a mid-nineteenth- to mid-twentiethcentury largely residential concentration of 243 acres located northwest of the Dixie Highway (U. S. Routes 25, 42, and 127) within the city of Park Hills, in Kenton County, Kentucky. Park Hills lies in northern Kentucky immediately south of Covington, which is on the Ohio River opposite Cincinnati. The district contains a total of 719 resources, nearly all of which are single-family residences. The single-family houses are joined by some original duplexes, one church, and two suburban trolley waiting stations. With respect to the resource count which appears in Section 5, smaller dependencies, such as sheds and a diversity of small garages, are treated as uncounted landscape features. The district's various public roadways and the masonry retaining walls found throughout the district's rolling terrain are each counted collectively as two contributing structures (KEPH-747 and KEPH-748, respectively); two pairs of stone entry portals (KEPH-745 and KEPH-746) are counted as four contributing structures. A small lake (KEPH-742) behind properties facing Cleveland Avenue at the north end of the boulevarded Park Drive is counted as a contributing site and the boulevard itself (KEPH-741) as a contributing structure. Scattered throughout the district are 36 vacant lots, none of which have ever been built upon; these are treated as contributing sites within the context of the district as a whole. Of the 719 resources in the district, 599 (83%) contribute to the character of the district and 120 (17%) are non-contributing. Most noncontributing properties are so designated because they post-date the period of significance; only a few historic properties have been insensitively altered to the extent that they no longer retain sufficient integrity to be considered contributing. Approximately 90% of the properties in the district were built between the mid-1920s and 1950.

Rights-of-way vary throughout the district. Park Drive enjoys a 150' right-of-way at its intersection with Amsterdam Road; this expanse accommodates a landscaped boulevard (KEPH—; Fig. 4), providing an impressive entrance to that portion of the district which is characterized by significantly larger lots and more substantial homes than are found elsewhere in the district, where rights-of-way are forty to fifty feet in width.

The Park Hills Historic District is laid out in an irregular pattern, and lacks the rectilinear grid appearance which characterizes many neighborhoods. Instead, the district embraces the rambling character of the picturesque residential suburban subdivisions of the 1920s. The streets are platted without alleys, all are paved, and most have concrete curbs and sidewalks. Parking is permitted on most streets and street lighting employs cobra-head devices mounted on wooden poles with overhead wiring. A small lake (KEPH-742), less than two acres in area, is at the head of Park Drive, characteristic of the planned picturesque character of this residential suburb.