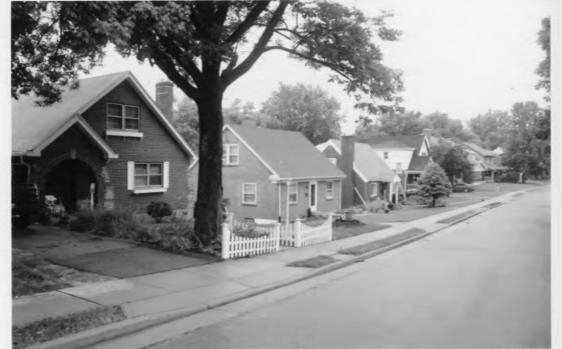

#### 7. Description

The Park Hills Historic District (Photos 1-35; Figs. 1-6) consists of a mid-nineteenth- to mid-twentiethcentury largely residential concentration of 243 acres located northwest of the Dixie Highway (U. S. Routes 25, 42, and 127) within the city of Park Hills, in Kenton County, Kentucky. Park Hills lies in northern Kentucky immediately south of Covington, which is on the Ohio River opposite Cincinnati. The district contains a total of 719 resources, nearly all of which are single-family residences. The single-family houses are joined by some original duplexes, one church, and two suburban trolley waiting stations. With respect to the resource count which appears in Section 5, smaller dependencies, such as sheds and a diversity of small garages, are treated as uncounted landscape features. The district's various public roadways and the masonry retaining walls found throughout the district's rolling terrain are each counted collectively as two contributing structures (KEPH-747 and KEPH-748, respectively); two pairs of stone entry portals (KEPH-745 and KEPH-746) are counted as four contributing structures. A small lake (KEPH-742) behind properties facing Cleveland Avenue at the north end of the boulevarded Park Drive is counted as a contributing site and the boulevard itself (KEPH-741) as a contributing structure. Scattered throughout the district are 36 vacant lots, none of which have ever been built upon; these are treated as contributing sites within the context of the district as a whole. Of the 719 resources in the district, 599 (83%) contribute to the character of the district and 120 (17%) are non-contributing. Most noncontributing properties are so designated because they post-date the period of significance; only a few historic properties have been insensitively altered to the extent that they no longer retain sufficient integrity to be considered contributing. Approximately 90% of the properties in the district were built between the mid-1920s and 1950.

The district as a whole retains integrity in all of its composite qualities and stands as a strong, physically-cohesive concentration of individual buildings, generally of identical historic and current function, located within a geographical area whose boundaries can be readily defined by the character of the properties found within. The installation of non-historic siding or replacement window units does not necessarily preclude a property's being deemed contributing within the character of the district. When major alterations to the fenestration are evident or when major significant changes to the surface texture have occurred (e. g., the installation of permastone or its equivalent), or when a major non-historic addition has been constructed on a principal elevation, an evaluation of "non-contributing" is rendered. Such has occurred only in fourteen instances in the Park Hills Historic District. Integrity is most closely evaluated according to National Register Bulletin No. 15, How to Apply the National Register Criteria for Evaluation, which states that integrity remains "if the significant form, features, and detailing are not obscured." The test of integrity also relies to a degree on the standard argument which poses the question, "If individuals from the past were to return and view the property, would they recognize it?"

The Park Hills Historic District is laid out in an irregular pattern, and lacks the rectilinear grid appearance which characterizes many neighborhoods. Instead, the district embraces the rambling character of the picturesque residential suburban subdivisions of the 1920s. The streets are platted without alleys, all are paved, and most have concrete curbs and sidewalks. Parking is permitted on most streets and street lighting employs cobra-head devices mounted on wooden poles with overhead wiring. A small lake (KEPH-742), less than two acres in area, is at the head of Park Drive, characteristic of the planned picturesque character of this residential suburb.

The Park Hills Historic District is densely built-up with very few vacant lots. Those parcels which are vacant typically occupy hillside sites and are overgrown. On nearly every street, houses exhibit a similar front yard setback. Vegetation in the district consists of lawns, mature deciduous and evergreen trees, and domestic landscaping of a nearly universal high caliber.

In addition to the hundreds of residences in the district, one church and a former waiting station for the trolley are along Amsterdam Road, and the former Park Hills Elementary School (non-contributing because of alterations) is at the east end of Old State Road. The vast majority of buildings in the Park Hills Historic District are 1½ to two stories in height. Many are of balloon frame construction and are veneered in brick, while others are of solid masonry construction and are finished in brick, stucco, and half-timbering, and occasionally are trimmed in stone. The earliest foundations are of stone, primarily found in that section of the district at the east end of Amsterdam Road, in the nineteenth-century Amsterdam neighborhood. Most twentieth-century foundations within the district are of poured concrete, finished smooth; a small percentage are of rock-faced concrete block. Roof forms are divided evenly between gabled, hipped, and pyramidal; both front-facing and laterally-oriented gable roofs appear. Dutch Colonial Revival-style homes have the distinctive gambrel roof which typifies the style. Roof cladding is nearly exclusively of asphalt shingles, although a few tile roofs are found within the district and a fewer number of roofs are finished in slate. The flat-topped window form is favored throughout the district, with one-over-one or multi-light sash; some Tudor Revival-style houses employ casement windows.