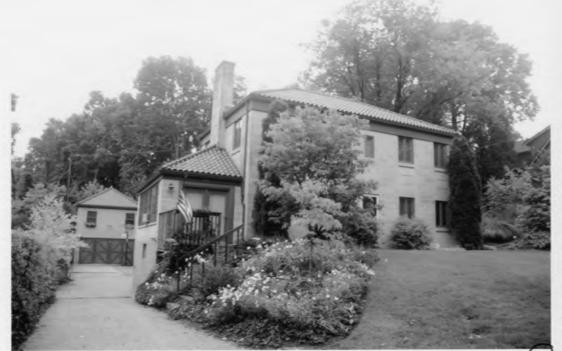

In addition to the hundreds of residences in the district, one church and a former waiting station for the trolley are along Amsterdam Road, and the former Park Hills Elementary School (non-contributing because of alterations) is at the east end of Old State Road. The vast majority of buildings in the Park Hills Historic District are 1½ to two stories in height. Many are of balloon frame construction and are veneered in brick, while others are of solid masonry construction and are finished in brick, stucco, and half-timbering, and occasionally are trimmed in stone. The earliest foundations are of stone, primarily found in that section of the district at the east end of Amsterdam Road, in the nineteenth-century Amsterdam neighborhood. Most twentieth-century foundations within the district are of poured concrete, finished smooth; a small percentage are of rock-faced concrete block. Roof forms are divided evenly between gabled, hipped, and pyramidal; both front-facing and laterally-oriented gable roofs appear. Dutch Colonial Revival-style homes have the distinctive gambrel roof which typifies the style. Roof cladding is nearly exclusively of asphalt shingles, although a few tile roofs are found within the district and a fewer number of roofs are finished in slate. The flat-topped window form is favored throughout the district, with one-over-one or multi-light sash; some Tudor Revival-style houses employ casement windows.

#### National Register of Historic Places Continuation Sheet

Park Hills Historic District Kenton County, KY Historic Residential Suburbs in the United States, 1830-1960 MPS

Section Number 7 Page 4

The properties in the Park Hills Historic District represent a variety of styles of design, spanning the decades which correspond to the Period of Significance. Some buildings reflect vernacular adaptations of formal styles and others were erected without reference to any particular architectural style. Some of these vernacular properties are unadorned cottages and other representatives of the 1920s "small house" movement discussed in Section 8, while others borrow minimally from the form and finish of more formally-designed domestic architecture, such as the stylized half-timbered finishes which hint at the Tudor Revival style but which are applied to the pediment of a porch of an otherwise undistinguished cottage. While the work of no specific architect has been identified in Park Hills, the sophistication of design in many of the homes, notable those along Park Drive, Cleveland Avenue, and Emerson Road, is indicative of the obvious formal training of their designers.