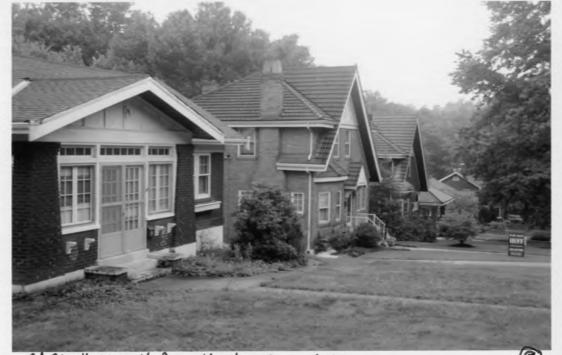

In addition to the hundreds of residences in the district, one church and a former waiting station for the trolley are along Amsterdam Road, and the former Park Hills Elementary School (non-contributing because of alterations) is at the east end of Old State Road. The vast majority of buildings in the Park Hills Historic District are 1½ to two stories in height. Many are of balloon frame construction and are veneered in brick, while others are of solid masonry construction and are finished in brick, stucco, and half-timbering, and occasionally are trimmed in stone. The earliest foundations are of stone, primarily found in that section of the district at the east end of Amsterdam Road, in the nineteenth-century Amsterdam neighborhood. Most twentieth-century foundations within the district are of poured concrete, finished smooth; a small percentage are of rock-faced concrete block. Roof forms are divided evenly between gabled, hipped, and pyramidal; both front-facing and laterally-oriented gable roofs appear. Dutch Colonial Revival-style homes have the distinctive gambrel roof which typifies the style. Roof cladding is nearly exclusively of asphalt shingles, although a few tile roofs are found within the district and a fewer number of roofs are finished in slate. The flat-topped window form is favored throughout the district, with one-over-one or multi-light sash; some Tudor Revival-style houses employ casement windows.

#### National Register of Historic Places Continuation Sheet

Park Hills Historic District Kenton County, KY Historic Residential Suburbs in the United States, 1830-1960 MPS

Section Number 7 Page 4

The properties in the Park Hills Historic District represent a variety of styles of design, spanning the decades which correspond to the Period of Significance. Some buildings reflect vernacular adaptations of formal styles and others were erected without reference to any particular architectural style. Some of these vernacular properties are unadorned cottages and other representatives of the 1920s "small house" movement discussed in Section 8, while others borrow minimally from the form and finish of more formally-designed domestic architecture, such as the stylized half-timbered finishes which hint at the Tudor Revival style but which are applied to the pediment of a porch of an otherwise undistinguished cottage. While the work of no specific architect has been identified in Park Hills, the sophistication of design in many of the homes, notable those along Park Drive, Cleveland Avenue, and Emerson Road, is indicative of the obvious formal training of their designers.