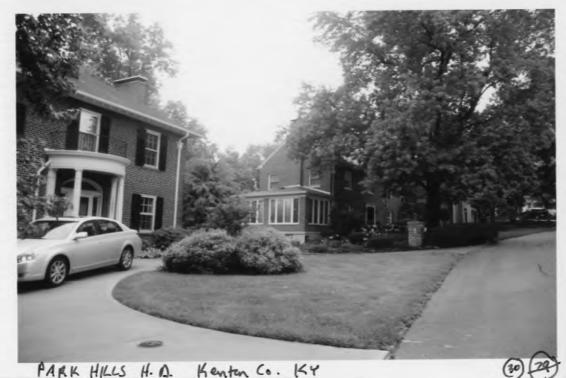

#### 7. Description

The Park Hills Historic District (Photos 1-35; Figs. 1-6) consists of a mid-nineteenth- to mid-twentiethcentury largely residential concentration of 243 acres located northwest of the Dixie Highway (U. S. Routes 25, 42, and 127) within the city of Park Hills, in Kenton County, Kentucky. Park Hills lies in northern Kentucky immediately south of Covington, which is on the Ohio River opposite Cincinnati. The district contains a total of 719 resources, nearly all of which are single-family residences. The single-family houses are joined by some original duplexes, one church, and two suburban trolley waiting stations. With respect to the resource count which appears in Section 5, smaller dependencies, such as sheds and a diversity of small garages, are treated as uncounted landscape features. The district's various public roadways and the masonry retaining walls found throughout the district's rolling terrain are each counted collectively as two contributing structures (KEPH-747 and KEPH-748, respectively); two pairs of stone entry portals (KEPH-745 and KEPH-746) are counted as four contributing structures. A small lake (KEPH-742) behind properties facing Cleveland Avenue at the north end of the boulevarded Park Drive is counted as a contributing site and the boulevard itself (KEPH-741) as a contributing structure. Scattered throughout the district are 36 vacant lots, none of which have ever been built upon; these are treated as contributing sites within the context of the district as a whole. Of the 719 resources in the district, 599 (83%) contribute to the character of the district and 120 (17%) are non-contributing. Most noncontributing properties are so designated because they post-date the period of significance; only a few historic properties have been insensitively altered to the extent that they no longer retain sufficient integrity to be considered contributing. Approximately 90% of the properties in the district were built between the mid-1920s and 1950.

The district as a whole retains integrity in all of its composite qualities and stands as a strong, physically-cohesive concentration of individual buildings, generally of identical historic and current function, located within a geographical area whose boundaries can be readily defined by the character of the properties found within. The installation of non-historic siding or replacement window units does not necessarily preclude a property's being deemed contributing within the character of the district. When major alterations to the fenestration are evident or when major significant changes to the surface texture have occurred (e. g., the installation of permastone or its equivalent), or when a major non-historic addition has been constructed on a principal elevation, an evaluation of "non-contributing" is rendered. Such has occurred only in fourteen instances in the Park Hills Historic District. Integrity is most closely evaluated according to National Register Bulletin No. 15, How to Apply the National Register Criteria for Evaluation, which states that integrity remains "if the significant form, features, and detailing are not obscured." The test of integrity also relies to a degree on the standard argument which poses the question, "If individuals from the past were to return and view the property, would they recognize it?"

The Park Hills Historic District is densely built-up with very few vacant lots. Those parcels which are vacant typically occupy hillside sites and are overgrown. On nearly every street, houses exhibit a similar front yard setback. Vegetation in the district consists of lawns, mature deciduous and evergreen trees, and domestic landscaping of a nearly universal high caliber.