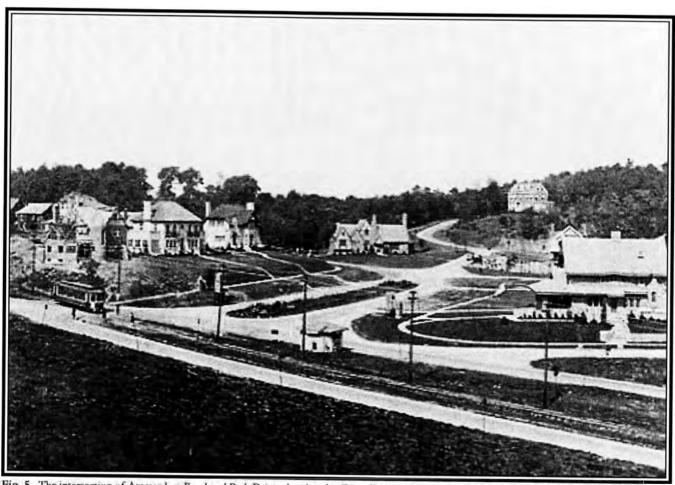

Rights-of-way vary throughout the district. Park Drive enjoys a 150' right-of-way at its intersection with Amsterdam Road; this expanse accommodates a landscaped boulevard (KEPH—; Fig. 4), providing an impressive entrance to that portion of the district which is characterized by significantly larger lots and more substantial homes than are found elsewhere in the district, where rights-of-way are forty to fifty feet in width.