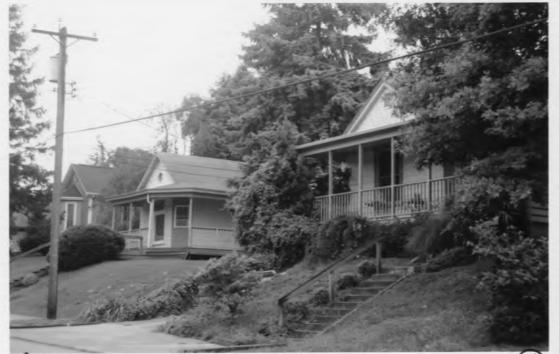

#### 7. Description

The Park Hills Historic District (Photos 1-35; Figs. 1-6) consists of a mid-nineteenth- to mid-twentiethcentury largely residential concentration of 243 acres located northwest of the Dixie Highway (U. S. Routes 25, 42, and 127) within the city of Park Hills, in Kenton County, Kentucky. Park Hills lies in northern Kentucky immediately south of Covington, which is on the Ohio River opposite Cincinnati. The district contains a total of 719 resources, nearly all of which are single-family residences. The single-family houses are joined by some original duplexes, one church, and two suburban trolley waiting stations. With respect to the resource count which appears in Section 5, smaller dependencies, such as sheds and a diversity of small garages, are treated as uncounted landscape features. The district's various public roadways and the masonry retaining walls found throughout the district's rolling terrain are each counted collectively as two contributing structures (KEPH-747 and KEPH-748, respectively); two pairs of stone entry portals (KEPH-745 and KEPH-746) are counted as four contributing structures. A small lake (KEPH-742) behind properties facing Cleveland Avenue at the north end of the boulevarded Park Drive is counted as a contributing site and the boulevard itself (KEPH-741) as a contributing structure. Scattered throughout the district are 36 vacant lots, none of which have ever been built upon; these are treated as contributing sites within the context of the district as a whole. Of the 719 resources in the district, 599 (83%) contribute to the character of the district and 120 (17%) are non-contributing. Most noncontributing properties are so designated because they post-date the period of significance; only a few historic properties have been insensitively altered to the extent that they no longer retain sufficient integrity to be considered contributing. Approximately 90% of the properties in the district were built between the mid-1920s and 1950.

The district as a whole retains integrity in all of its composite qualities and stands as a strong, physically-cohesive concentration of individual buildings, generally of identical historic and current function, located within a geographical area whose boundaries can be readily defined by the character of the properties found within. The installation of non-historic siding or replacement window units does not necessarily preclude a property's being deemed contributing within the character of the district. When major alterations to the fenestration are evident or when major significant changes to the surface texture have occurred (e. g., the installation of permastone or its equivalent), or when a major non-historic addition has been constructed on a principal elevation, an evaluation of "non-contributing" is rendered. Such has occurred only in fourteen instances in the Park Hills Historic District. Integrity is most closely evaluated according to National Register Bulletin No. 15, How to Apply the National Register Criteria for Evaluation, which states that integrity remains "if the significant form, features, and detailing are not obscured." The test of integrity also relies to a degree on the standard argument which poses the question, "If individuals from the past were to return and view the property, would they recognize it?"

In addition to the hundreds of residences in the district, one church and a former waiting station for the trolley are along Amsterdam Road, and the former Park Hills Elementary School (non-contributing because of alterations) is at the east end of Old State Road. The vast majority of buildings in the Park Hills Historic District are 1½ to two stories in height. Many are of balloon frame construction and are veneered in brick, while others are of solid masonry construction and are finished in brick, stucco, and half-timbering, and occasionally are trimmed in stone. The earliest foundations are of stone, primarily found in that section of the district at the east end of Amsterdam Road, in the nineteenth-century Amsterdam neighborhood. Most twentieth-century foundations within the district are of poured concrete, finished smooth; a small percentage are of rock-faced concrete block. Roof forms are divided evenly between gabled, hipped, and pyramidal; both front-facing and laterally-oriented gable roofs appear. Dutch Colonial Revival-style homes have the distinctive gambrel roof which typifies the style. Roof cladding is nearly exclusively of asphalt shingles, although a few tile roofs are found within the district and a fewer number of roofs are finished in slate. The flat-topped window form is favored throughout the district, with one-over-one or multi-light sash; some Tudor Revival-style houses employ casement windows.