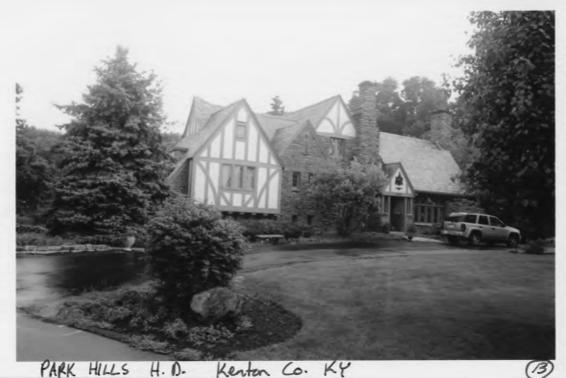

The Tudor Revival style gained popularity early in the early years of the twentieth century and employed the form and finishes of English Renaissance buildings of the sixteenth and seventeenth centuries. Chief among these is the decorative--rather than structural--half-timbered finish, which appears on Tudor Revival-style homes both in large expanses of wall surfaces and in the pediments of gable ends. Some half-timbering is rectilinear, while other examples are curvilinear. Among the most popular styles in the Park Hills Historic District, the Tudor Revival

Section Number 7 Page 6

style is seen in small cottages with half-timber-finished porches as well as in estate-scale domestic architecture which is generally 2½ stories in height, considerably larger in scale than the small houses of the same period, more elaborately detailed, and set on considerably larger parcels. Examples include: