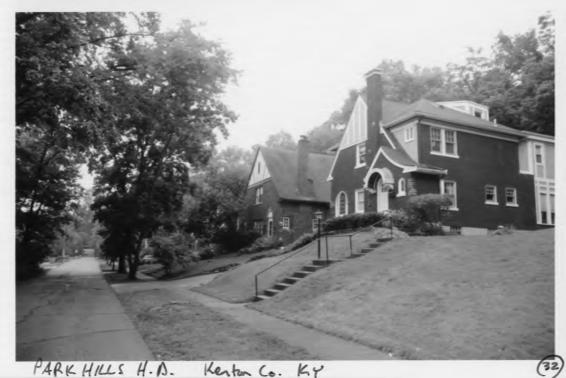

The Tudor Revival style gained popularity early in the early years of the twentieth century and employed the form and finishes of English Renaissance buildings of the sixteenth and seventeenth centuries. Chief among these is the decorative--rather than structural--half-timbered finish, which appears on Tudor Revival-style homes both in large expanses of wall surfaces and in the pediments of gable ends. Some half-timbering is rectilinear, while other examples are curvilinear. Among the most popular styles in the Park Hills Historic District, the Tudor Revival

Section Number 7 Page 6

style is seen in small cottages with half-timber-finished porches as well as in estate-scale domestic architecture which is generally 2½ stories in height, considerably larger in scale than the small houses of the same period, more elaborately detailed, and set on considerably larger parcels. Examples include: