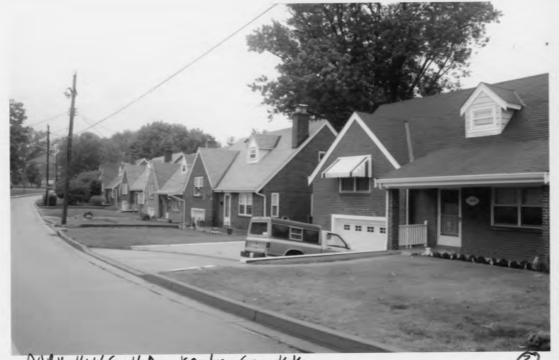

#### 7. Description

The Park Hills Historic District (Photos 1-35; Figs. 1-6) consists of a mid-nineteenth- to mid-twentiethcentury largely residential concentration of 243 acres located northwest of the Dixie Highway (U. S. Routes 25, 42, and 127) within the city of Park Hills, in Kenton County, Kentucky. Park Hills lies in northern Kentucky immediately south of Covington, which is on the Ohio River opposite Cincinnati. The district contains a total of 719 resources, nearly all of which are single-family residences. The single-family houses are joined by some original duplexes, one church, and two suburban trolley waiting stations. With respect to the resource count which appears in Section 5, smaller dependencies, such as sheds and a diversity of small garages, are treated as uncounted landscape features. The district's various public roadways and the masonry retaining walls found throughout the district's rolling terrain are each counted collectively as two contributing structures (KEPH-747 and KEPH-748, respectively); two pairs of stone entry portals (KEPH-745 and KEPH-746) are counted as four contributing structures. A small lake (KEPH-742) behind properties facing Cleveland Avenue at the north end of the boulevarded Park Drive is counted as a contributing site and the boulevard itself (KEPH-741) as a contributing structure. Scattered throughout the district are 36 vacant lots, none of which have ever been built upon; these are treated as contributing sites within the context of the district as a whole. Of the 719 resources in the district, 599 (83%) contribute to the character of the district and 120 (17%) are non-contributing. Most noncontributing properties are so designated because they post-date the period of significance; only a few historic properties have been insensitively altered to the extent that they no longer retain sufficient integrity to be considered contributing. Approximately 90% of the properties in the district were built between the mid-1920s and 1950.

The district as a whole retains integrity in all of its composite qualities and stands as a strong, physically-cohesive concentration of individual buildings, generally of identical historic and current function, located within a geographical area whose boundaries can be readily defined by the character of the properties found within. The installation of non-historic siding or replacement window units does not necessarily preclude a property's being deemed contributing within the character of the district. When major alterations to the fenestration are evident or when major significant changes to the surface texture have occurred (e. g., the installation of permastone or its equivalent), or when a major non-historic addition has been constructed on a principal elevation, an evaluation of "non-contributing" is rendered. Such has occurred only in fourteen instances in the Park Hills Historic District. Integrity is most closely evaluated according to National Register Bulletin No. 15, How to Apply the National Register Criteria for Evaluation, which states that integrity remains "if the significant form, features, and detailing are not obscured." The test of integrity also relies to a degree on the standard argument which poses the question, "If individuals from the past were to return and view the property, would they recognize it?"

In addition to the hundreds of residences in the district, one church and a former waiting station for the trolley are along Amsterdam Road, and the former Park Hills Elementary School (non-contributing because of alterations) is at the east end of Old State Road. The vast majority of buildings in the Park Hills Historic District are 1½ to two stories in height. Many are of balloon frame construction and are veneered in brick, while others are of solid masonry construction and are finished in brick, stucco, and half-timbering, and occasionally are trimmed in stone. The earliest foundations are of stone, primarily found in that section of the district at the east end of Amsterdam Road, in the nineteenth-century Amsterdam neighborhood. Most twentieth-century foundations within the district are of poured concrete, finished smooth; a small percentage are of rock-faced concrete block. Roof forms are divided evenly between gabled, hipped, and pyramidal; both front-facing and laterally-oriented gable roofs appear. Dutch Colonial Revival-style homes have the distinctive gambrel roof which typifies the style. Roof cladding is nearly exclusively of asphalt shingles, although a few tile roofs are found within the district and a fewer number of roofs are finished in slate. The flat-topped window form is favored throughout the district, with one-over-one or multi-light sash; some Tudor Revival-style houses employ casement windows.