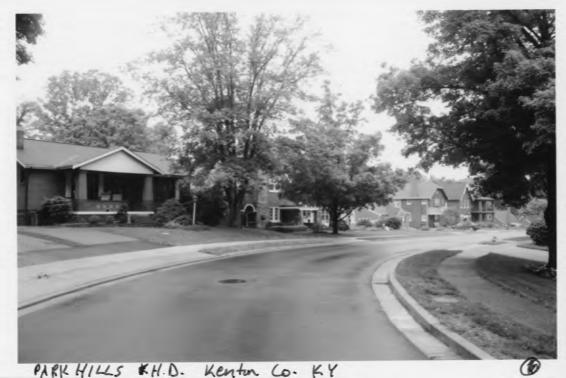

#### 7. Description

The Park Hills Historic District (Photos 1-35; Figs. 1-6) consists of a mid-nineteenth- to mid-twentiethcentury largely residential concentration of 243 acres located northwest of the Dixie Highway (U. S. Routes 25, 42, and 127) within the city of Park Hills, in Kenton County, Kentucky. Park Hills lies in northern Kentucky immediately south of Covington, which is on the Ohio River opposite Cincinnati. The district contains a total of 719 resources, nearly all of which are single-family residences. The single-family houses are joined by some original duplexes, one church, and two suburban trolley waiting stations. With respect to the resource count which appears in Section 5, smaller dependencies, such as sheds and a diversity of small garages, are treated as uncounted landscape features. The district's various public roadways and the masonry retaining walls found throughout the district's rolling terrain are each counted collectively as two contributing structures (KEPH-747 and KEPH-748, respectively); two pairs of stone entry portals (KEPH-745 and KEPH-746) are counted as four contributing structures. A small lake (KEPH-742) behind properties facing Cleveland Avenue at the north end of the boulevarded Park Drive is counted as a contributing site and the boulevard itself (KEPH-741) as a contributing structure. Scattered throughout the district are 36 vacant lots, none of which have ever been built upon; these are treated as contributing sites within the context of the district as a whole. Of the 719 resources in the district, 599 (83%) contribute to the character of the district and 120 (17%) are non-contributing. Most noncontributing properties are so designated because they post-date the period of significance; only a few historic properties have been insensitively altered to the extent that they no longer retain sufficient integrity to be considered contributing. Approximately 90% of the properties in the district were built between the mid-1920s and 1950.

The Park Hills Historic District is laid out in an irregular pattern, and lacks the rectilinear grid appearance which characterizes many neighborhoods. Instead, the district embraces the rambling character of the picturesque residential suburban subdivisions of the 1920s. The streets are platted without alleys, all are paved, and most have concrete curbs and sidewalks. Parking is permitted on most streets and street lighting employs cobra-head devices mounted on wooden poles with overhead wiring. A small lake (KEPH-742), less than two acres in area, is at the head of Park Drive, characteristic of the planned picturesque character of this residential suburb.