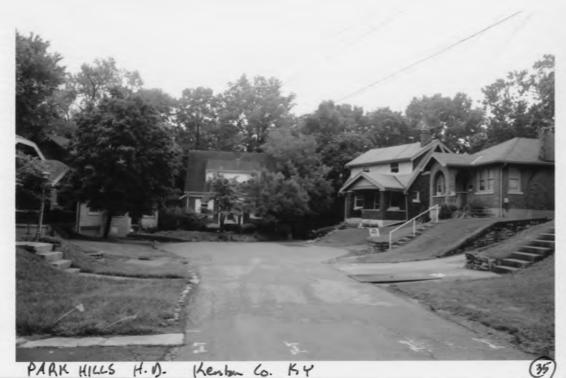

#### 7. Description

The Park Hills Historic District (Photos 1-35; Figs. 1-6) consists of a mid-nineteenth- to mid-twentiethcentury largely residential concentration of 243 acres located northwest of the Dixie Highway (U. S. Routes 25, 42, and 127) within the city of Park Hills, in Kenton County, Kentucky. Park Hills lies in northern Kentucky immediately south of Covington, which is on the Ohio River opposite Cincinnati. The district contains a total of 719 resources, nearly all of which are single-family residences. The single-family houses are joined by some original duplexes, one church, and two suburban trolley waiting stations. With respect to the resource count which appears in Section 5, smaller dependencies, such as sheds and a diversity of small garages, are treated as uncounted landscape features. The district's various public roadways and the masonry retaining walls found throughout the district's rolling terrain are each counted collectively as two contributing structures (KEPH-747 and KEPH-748, respectively); two pairs of stone entry portals (KEPH-745 and KEPH-746) are counted as four contributing structures. A small lake (KEPH-742) behind properties facing Cleveland Avenue at the north end of the boulevarded Park Drive is counted as a contributing site and the boulevard itself (KEPH-741) as a contributing structure. Scattered throughout the district are 36 vacant lots, none of which have ever been built upon; these are treated as contributing sites within the context of the district as a whole. Of the 719 resources in the district, 599 (83%) contribute to the character of the district and 120 (17%) are non-contributing. Most noncontributing properties are so designated because they post-date the period of significance; only a few historic properties have been insensitively altered to the extent that they no longer retain sufficient integrity to be considered contributing. Approximately 90% of the properties in the district were built between the mid-1920s and 1950.

The district as a whole retains integrity in all of its composite qualities and stands as a strong, physically-cohesive concentration of individual buildings, generally of identical historic and current function, located within a geographical area whose boundaries can be readily defined by the character of the properties found within. The installation of non-historic siding or replacement window units does not necessarily preclude a property's being deemed contributing within the character of the district. When major alterations to the fenestration are evident or when major significant changes to the surface texture have occurred (e. g., the installation of permastone or its equivalent), or when a major non-historic addition has been constructed on a principal elevation, an evaluation of "non-contributing" is rendered. Such has occurred only in fourteen instances in the Park Hills Historic District. Integrity is most closely evaluated according to National Register Bulletin No. 15, How to Apply the National Register Criteria for Evaluation, which states that integrity remains "if the significant form, features, and detailing are not obscured." The test of integrity also relies to a degree on the standard argument which poses the question, "If individuals from the past were to return and view the property, would they recognize it?"

In addition to the hundreds of residences in the district, one church and a former waiting station for the trolley are along Amsterdam Road, and the former Park Hills Elementary School (non-contributing because of alterations) is at the east end of Old State Road. The vast majority of buildings in the Park Hills Historic District are 1½ to two stories in height. Many are of balloon frame construction and are veneered in brick, while others are of solid masonry construction and are finished in brick, stucco, and half-timbering, and occasionally are trimmed in stone. The earliest foundations are of stone, primarily found in that section of the district at the east end of Amsterdam Road, in the nineteenth-century Amsterdam neighborhood. Most twentieth-century foundations within the district are of poured concrete, finished smooth; a small percentage are of rock-faced concrete block. Roof forms are divided evenly between gabled, hipped, and pyramidal; both front-facing and laterally-oriented gable roofs appear. Dutch Colonial Revival-style homes have the distinctive gambrel roof which typifies the style. Roof cladding is nearly exclusively of asphalt shingles, although a few tile roofs are found within the district and a fewer number of roofs are finished in slate. The flat-topped window form is favored throughout the district, with one-over-one or multi-light sash; some Tudor Revival-style houses employ casement windows.