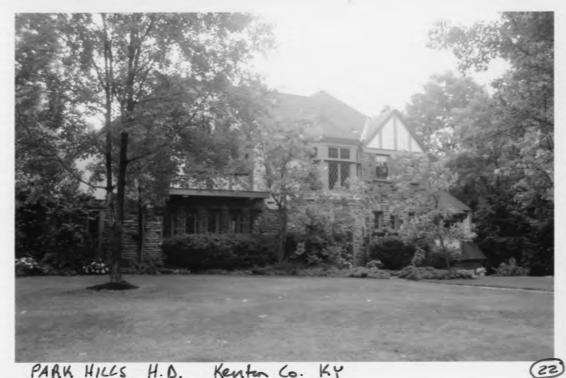

#### 7. Description

The Park Hills Historic District (Photos 1-35; Figs. 1-6) consists of a mid-nineteenth- to mid-twentiethcentury largely residential concentration of 243 acres located northwest of the Dixie Highway (U. S. Routes 25, 42, and 127) within the city of Park Hills, in Kenton County, Kentucky. Park Hills lies in northern Kentucky immediately south of Covington, which is on the Ohio River opposite Cincinnati. The district contains a total of 719 resources, nearly all of which are single-family residences. The single-family houses are joined by some original duplexes, one church, and two suburban trolley waiting stations. With respect to the resource count which appears in Section 5, smaller dependencies, such as sheds and a diversity of small garages, are treated as uncounted landscape features. The district's various public roadways and the masonry retaining walls found throughout the district's rolling terrain are each counted collectively as two contributing structures (KEPH-747 and KEPH-748, respectively); two pairs of stone entry portals (KEPH-745 and KEPH-746) are counted as four contributing structures. A small lake (KEPH-742) behind properties facing Cleveland Avenue at the north end of the boulevarded Park Drive is counted as a contributing site and the boulevard itself (KEPH-741) as a contributing structure. Scattered throughout the district are 36 vacant lots, none of which have ever been built upon; these are treated as contributing sites within the context of the district as a whole. Of the 719 resources in the district, 599 (83%) contribute to the character of the district and 120 (17%) are non-contributing. Most noncontributing properties are so designated because they post-date the period of significance; only a few historic properties have been insensitively altered to the extent that they no longer retain sufficient integrity to be considered contributing. Approximately 90% of the properties in the district were built between the mid-1920s and 1950.

In addition to the hundreds of residences in the district, one church and a former waiting station for the trolley are along Amsterdam Road, and the former Park Hills Elementary School (non-contributing because of alterations) is at the east end of Old State Road. The vast majority of buildings in the Park Hills Historic District are 1½ to two stories in height. Many are of balloon frame construction and are veneered in brick, while others are of solid masonry construction and are finished in brick, stucco, and half-timbering, and occasionally are trimmed in stone. The earliest foundations are of stone, primarily found in that section of the district at the east end of Amsterdam Road, in the nineteenth-century Amsterdam neighborhood. Most twentieth-century foundations within the district are of poured concrete, finished smooth; a small percentage are of rock-faced concrete block. Roof forms are divided evenly between gabled, hipped, and pyramidal; both front-facing and laterally-oriented gable roofs appear. Dutch Colonial Revival-style homes have the distinctive gambrel roof which typifies the style. Roof cladding is nearly exclusively of asphalt shingles, although a few tile roofs are found within the district and a fewer number of roofs are finished in slate. The flat-topped window form is favored throughout the district, with one-over-one or multi-light sash; some Tudor Revival-style houses employ casement windows.