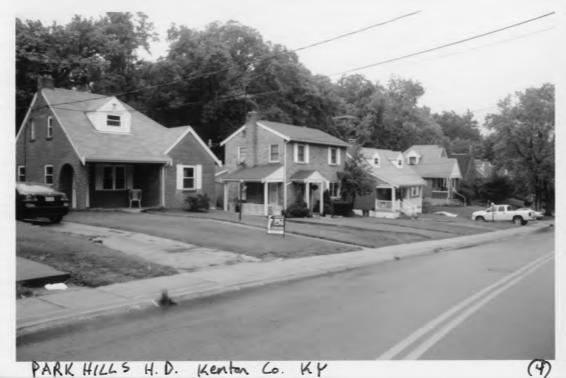

#### 7. Description

The Park Hills Historic District (Photos 1-35; Figs. 1-6) consists of a mid-nineteenth- to mid-twentiethcentury largely residential concentration of 243 acres located northwest of the Dixie Highway (U. S. Routes 25, 42, and 127) within the city of Park Hills, in Kenton County, Kentucky. Park Hills lies in northern Kentucky immediately south of Covington, which is on the Ohio River opposite Cincinnati. The district contains a total of 719 resources, nearly all of which are single-family residences. The single-family houses are joined by some original duplexes, one church, and two suburban trolley waiting stations. With respect to the resource count which appears in Section 5, smaller dependencies, such as sheds and a diversity of small garages, are treated as uncounted landscape features. The district's various public roadways and the masonry retaining walls found throughout the district's rolling terrain are each counted collectively as two contributing structures (KEPH-747 and KEPH-748, respectively); two pairs of stone entry portals (KEPH-745 and KEPH-746) are counted as four contributing structures. A small lake (KEPH-742) behind properties facing Cleveland Avenue at the north end of the boulevarded Park Drive is counted as a contributing site and the boulevard itself (KEPH-741) as a contributing structure. Scattered throughout the district are 36 vacant lots, none of which have ever been built upon; these are treated as contributing sites within the context of the district as a whole. Of the 719 resources in the district, 599 (83%) contribute to the character of the district and 120 (17%) are non-contributing. Most noncontributing properties are so designated because they post-date the period of significance; only a few historic properties have been insensitively altered to the extent that they no longer retain sufficient integrity to be considered contributing. Approximately 90% of the properties in the district were built between the mid-1920s and 1950.

The district as a whole retains integrity in all of its composite qualities and stands as a strong, physically-cohesive concentration of individual buildings, generally of identical historic and current function, located within a geographical area whose boundaries can be readily defined by the character of the properties found within. The installation of non-historic siding or replacement window units does not necessarily preclude a property's being deemed contributing within the character of the district. When major alterations to the fenestration are evident or when major significant changes to the surface texture have occurred (e. g., the installation of permastone or its equivalent), or when a major non-historic addition has been constructed on a principal elevation, an evaluation of "non-contributing" is rendered. Such has occurred only in fourteen instances in the Park Hills Historic District. Integrity is most closely evaluated according to National Register Bulletin No. 15, How to Apply the National Register Criteria for Evaluation, which states that integrity remains "if the significant form, features, and detailing are not obscured." The test of integrity also relies to a degree on the standard argument which poses the question, "If individuals from the past were to return and view the property, would they recognize it?"

In addition to the hundreds of residences in the district, one church and a former waiting station for the trolley are along Amsterdam Road, and the former Park Hills Elementary School (non-contributing because of alterations) is at the east end of Old State Road. The vast majority of buildings in the Park Hills Historic District are 1½ to two stories in height. Many are of balloon frame construction and are veneered in brick, while others are of solid masonry construction and are finished in brick, stucco, and half-timbering, and occasionally are trimmed in stone. The earliest foundations are of stone, primarily found in that section of the district at the east end of Amsterdam Road, in the nineteenth-century Amsterdam neighborhood. Most twentieth-century foundations within the district are of poured concrete, finished smooth; a small percentage are of rock-faced concrete block. Roof forms are divided evenly between gabled, hipped, and pyramidal; both front-facing and laterally-oriented gable roofs appear. Dutch Colonial Revival-style homes have the distinctive gambrel roof which typifies the style. Roof cladding is nearly exclusively of asphalt shingles, although a few tile roofs are found within the district and a fewer number of roofs are finished in slate. The flat-topped window form is favored throughout the district, with one-over-one or multi-light sash; some Tudor Revival-style houses employ casement windows.