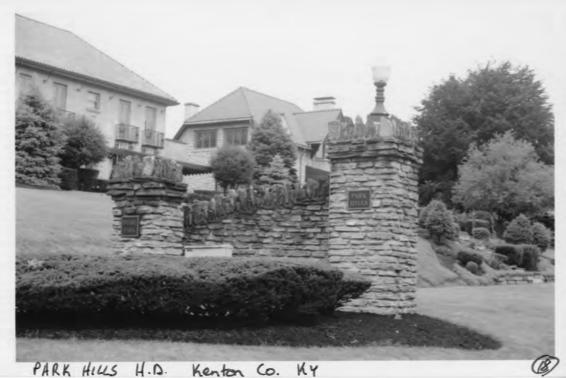

Rights-of-way vary throughout the district. Park Drive enjoys a 150' right-of-way at its intersection with Amsterdam Road; this expanse accommodates a landscaped boulevard (KEPH—; Fig. 4), providing an impressive entrance to that portion of the district which is characterized by significantly larger lots and more substantial homes than are found elsewhere in the district, where rights-of-way are forty to fifty feet in width.

The Park Hills Historic District is laid out in an irregular pattern, and lacks the rectilinear grid appearance which characterizes many neighborhoods. Instead, the district embraces the rambling character of the picturesque residential suburban subdivisions of the 1920s. The streets are platted without alleys, all are paved, and most have concrete curbs and sidewalks. Parking is permitted on most streets and street lighting employs cobra-head devices mounted on wooden poles with overhead wiring. A small lake (KEPH-742), less than two acres in area, is at the head of Park Drive, characteristic of the planned picturesque character of this residential suburb.