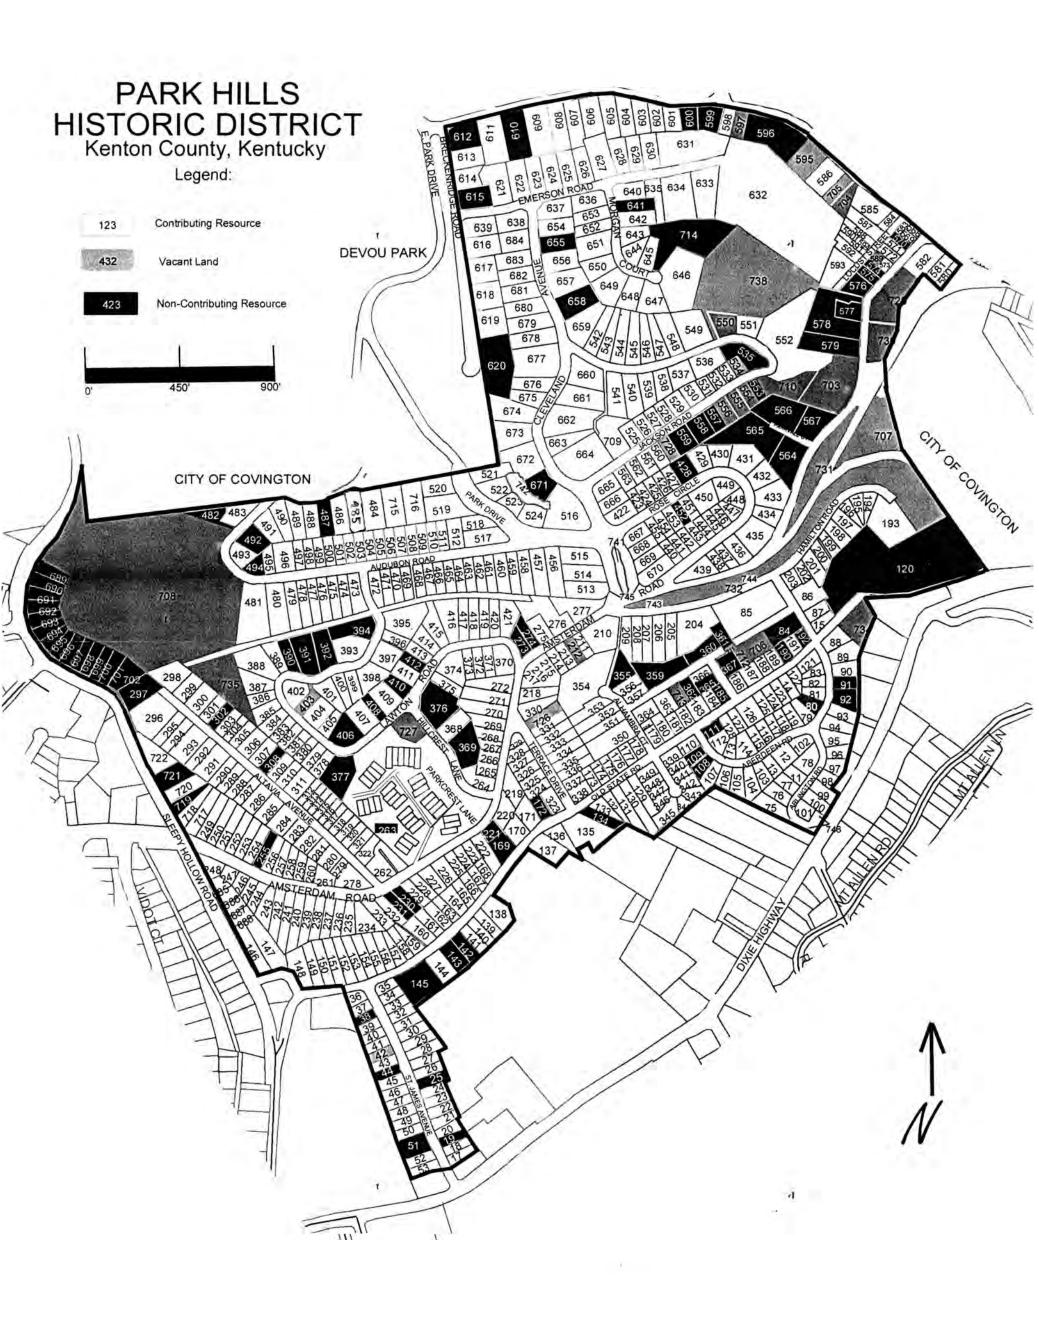

#### 7. Description

The Park Hills Historic District (Photos 1-35; Figs. 1-6) consists of a mid-nineteenth- to mid-twentiethcentury largely residential concentration of 243 acres located northwest of the Dixie Highway (U. S. Routes 25, 42, and 127) within the city of Park Hills, in Kenton County, Kentucky. Park Hills lies in northern Kentucky immediately south of Covington, which is on the Ohio River opposite Cincinnati. The district contains a total of 719 resources, nearly all of which are single-family residences. The single-family houses are joined by some original duplexes, one church, and two suburban trolley waiting stations. With respect to the resource count which appears in Section 5, smaller dependencies, such as sheds and a diversity of small garages, are treated as uncounted landscape features. The district's various public roadways and the masonry retaining walls found throughout the district's rolling terrain are each counted collectively as two contributing structures (KEPH-747 and KEPH-748, respectively); two pairs of stone entry portals (KEPH-745 and KEPH-746) are counted as four contributing structures. A small lake (KEPH-742) behind properties facing Cleveland Avenue at the north end of the boulevarded Park Drive is counted as a contributing site and the boulevard itself (KEPH-741) as a contributing structure. Scattered throughout the district are 36 vacant lots, none of which have ever been built upon; these are treated as contributing sites within the context of the district as a whole. Of the 719 resources in the district, 599 (83%) contribute to the character of the district and 120 (17%) are non-contributing. Most noncontributing properties are so designated because they post-date the period of significance; only a few historic properties have been insensitively altered to the extent that they no longer retain sufficient integrity to be considered contributing. Approximately 90% of the properties in the district were built between the mid-1920s and 1950.

## National Register of Historic Places Continuation Sheet

Park Hills Historic District Kenton County, KY Historic Residential Suburbs in the

United States, 1830-1960 MPS

Section Number 7 Page 8

corresponds to that employed by the survey system of the Kentucky Heritage Council (the SHPO); other dates were taken from the records of the Kenton County Property Value Administrator. Under the *evaluation* column, properties considered to be contributing to the character of the district are coded "C," while those coded "NC" are non-contributing, either because they date from outside the period of significance of the district or because their integrity has been compromised by insensitive alterations. The Inventory numbers (each preceded by "KE-PH," indicating Kenton County/Park Hills and also associated with the SHPO survey system) are keyed to the map accompanying the nomination. The first survey number in the inventory is KE-PH-11, since survey sites KE-PH-1 through KE-PH-10 were outside the district boundaries.