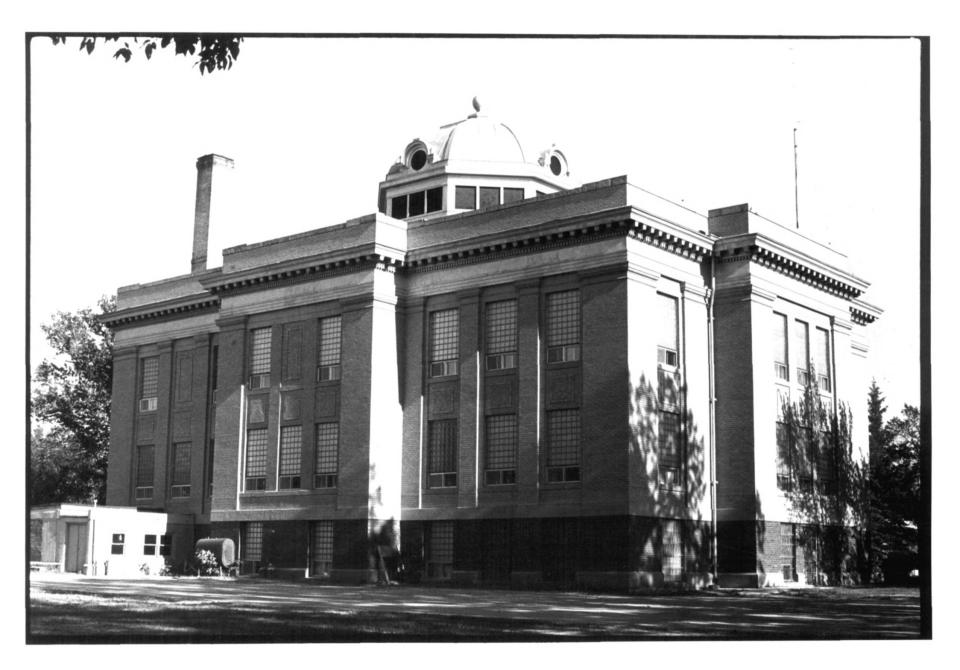

Buechner & Orth Courthouses in ND Thematic Resources Dickey Go. & others McIntosh County Courthouse Ashley, North Dakota

Photo credit: Kurt Schweigert
Date of photo: June, 1980
Location of negative: State Historical Society of North Dakota
Liberty Memorial Building
Bismarck, North Dakota 58505

Front facade from southeast.

Photo 31 of 33



Buechner & Orth Courthouses in ND Thematic Resources Dickey Co. & others

McIntosh County Courthouse Ashley, North Dakota

Photo credit: Kurt Schweigert
Date of photo: June, 1980
Location of negative: State Historical Society of North Dakota
Liberty Memorial Building
Bismarck, North Dakota 58505

Rear facade from northwest.

Photo 32 of 33

## COUNTY COURT HOUSE

## Buechner & Orth Courthouses in ND Thematic Resources Dickey Co. & others

McIntosh County Courthouse Ashley, North Dakota

Photo credit: Kurt Schweigert Date of photo: June, 1980

Location of negative: State Historical Society of North Dakota

Liberty Memorial Building Bismarck, North Dakota 58505

Detail of front facade.

Photo 33 of 33