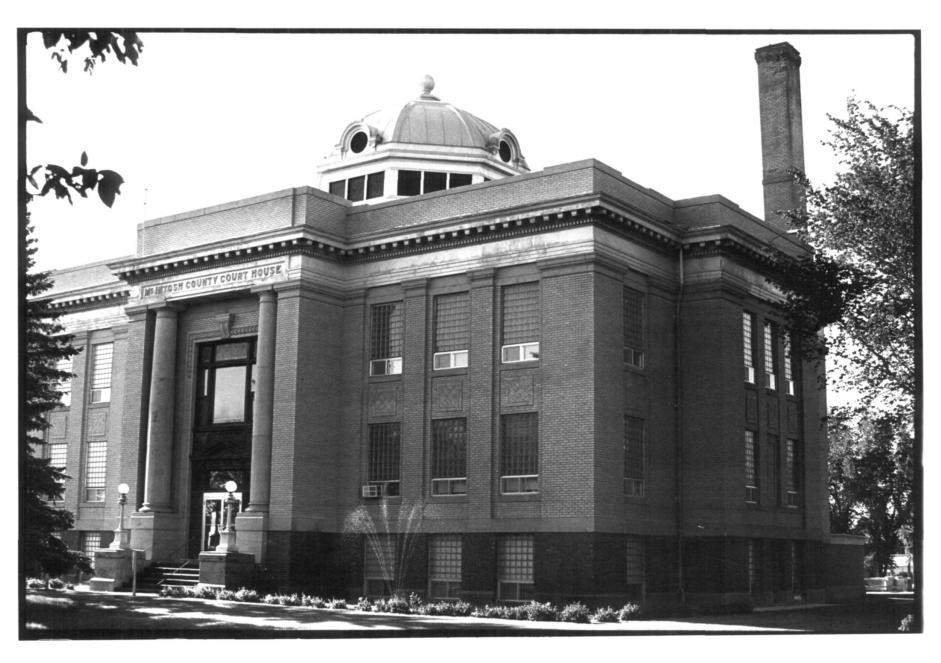

Buechner & Orth Courthouses in ND Thematic Resources Dickey Go. & others McIntosh County Courthouse Ashley, North Dakota

Photo credit: Kurt Schweigert
Date of photo: June, 1980
Location of negative: State Historical Society of North Dakota
Liberty Memorial Building
Bismarck, North Dakota 58505

Front facade from southeast.

Photo 31 of 33

Buechner & Orth Courthouses in ND Thematic Resources Dickey Co. & others

McIntosh County Courthouse Ashley, North Dakota

Photo credit: Kurt Schweigert
Date of photo: June, 1980
Location of negative: State Historical Society of North Dakota
Liberty Memorial Building
Bismarck, North Dakota 58505