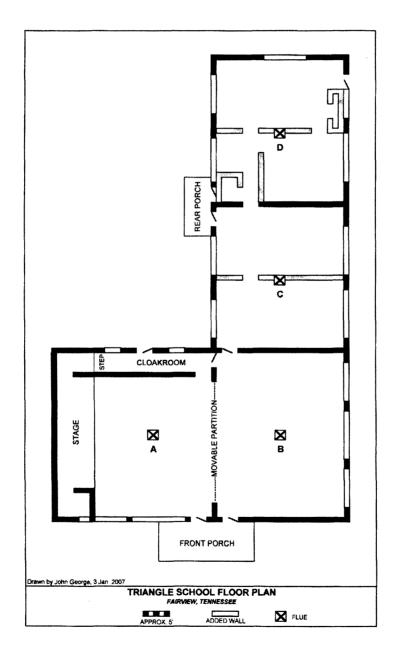

the end. The southeast gable end includes one large window and a plain board door. The northwest gable end includes paneled double-doors flanked on either side by four-over-four windows. There are two brick flues attached to the building, one outside of the northeast wall, and another inside the southwest wall. The current general condition of the cafeteria building is poor and part of a wall is missing. It is a noncontributing building (NC, due to deterioration).

<sup>&</sup>lt;sup>2</sup> lbid.

### **United States Department of the Interior** National Park Service

# **National Register of Historic Places Continuation Sheet**

| Section number | 7 | Page | 4 |  |
|----------------|---|------|---|--|

Triangle School Williamson County, Tennessee

Plan of Triangle School

Not to scale



**United States Department of the Interior** National Park Service

### **National Register of Historic Places** Continuation Sheet

|                |   | _    |   | Triangle School              |
|----------------|---|------|---|------------------------------|
| Section number | 8 | Page | 5 | Williamson County, Tennessee |
|                |   |      |   |                              |

#### STATEMENT OF SIGNIFICANCE

Triangle School is eligible for listing in the National Register of Historic Places under Criterion A for its locally significant associations with the development of education in Fairview, a rural community at the western end of Williamson County. Triangle School opened in 1939 to consolidate the students and teachers from several area single-teacher one-room schoolhou