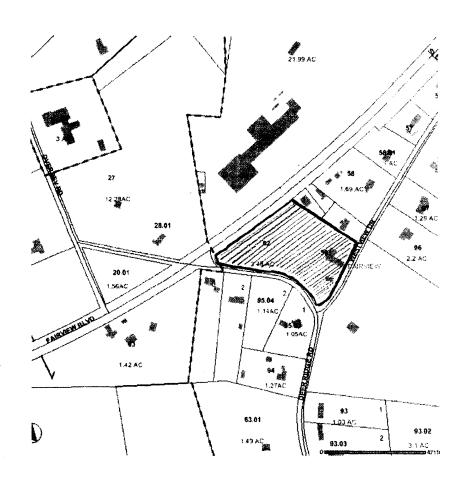

nessee's New Deal Landscape. Knoxville: University of Tennessee Press, 2001.
- Williamson County Board of Education Minutes. Triangle School file. Williamson County Archives, Franklin, TN.

### **United States Department of the Interior**National Park Service

## **National Register of Historic Places Continuation Sheet**

Section number

10 Page

Triangle School Williamson County, Tennessee

#### **GEOGRAPHICAL DATA**

**VERBAL BOUNDARY DESCRIPTION** 

The boundary of the nominated property is parcel 62 on property tax map 69, Williamson County. See attached Williamson County property tax map.

#### **BOUNDARY JUSTIFICATION**

The boundary includes all the land (3.48 acres) currently and historically associated with the Triangle School and owned by the City of Fairview at this location.



#### **United States Department of the Interior** National Park Service

### **National Register of Historic Places Continuation Sheet**

photos Page 10 Section number

Triangle School Williamson County, Tennessee

| PHOTOS                                       |                                                                     |                                                                                      |  |  |  |
|----------------------------------------------|---------------------------------------------------------------------|--------------------------------------------------------------------------------------|--|--|--|
| Photos by:<br>Date of Photo<br>Negatives/dig | • .                                                                 | Carroll Van West and Elizabeth Moo