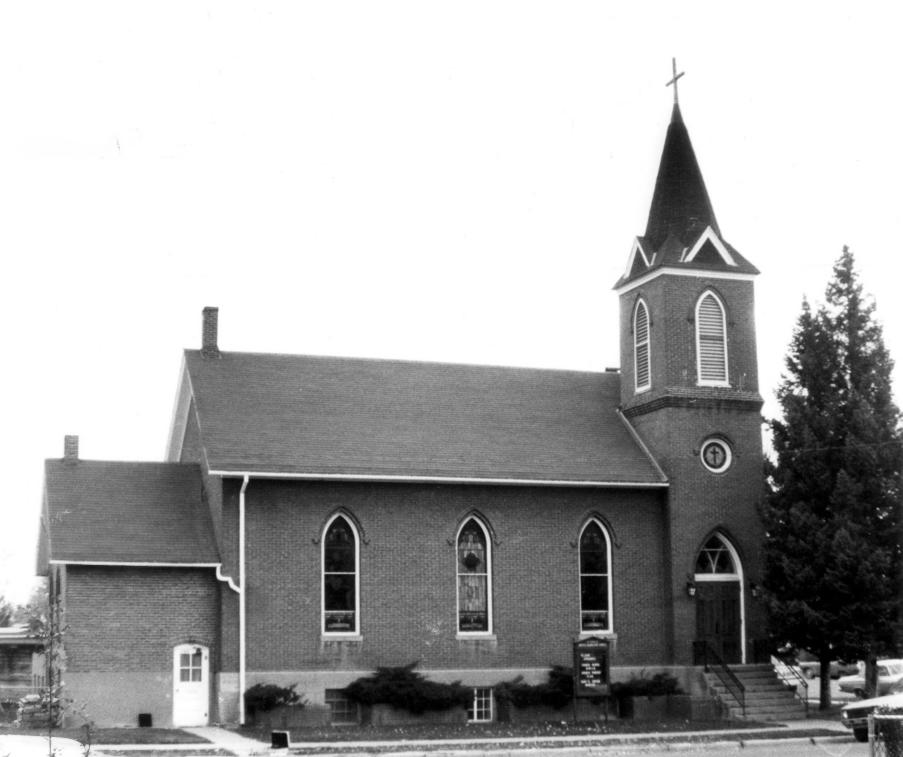

## SEP 30 1982

St. Paul's United Church of Christ Laramie, Wyoming Ed Fowler, photographer February 1981 Negative filed with church records

Camera facing south from Garfield St. Left portion was added in 1922.