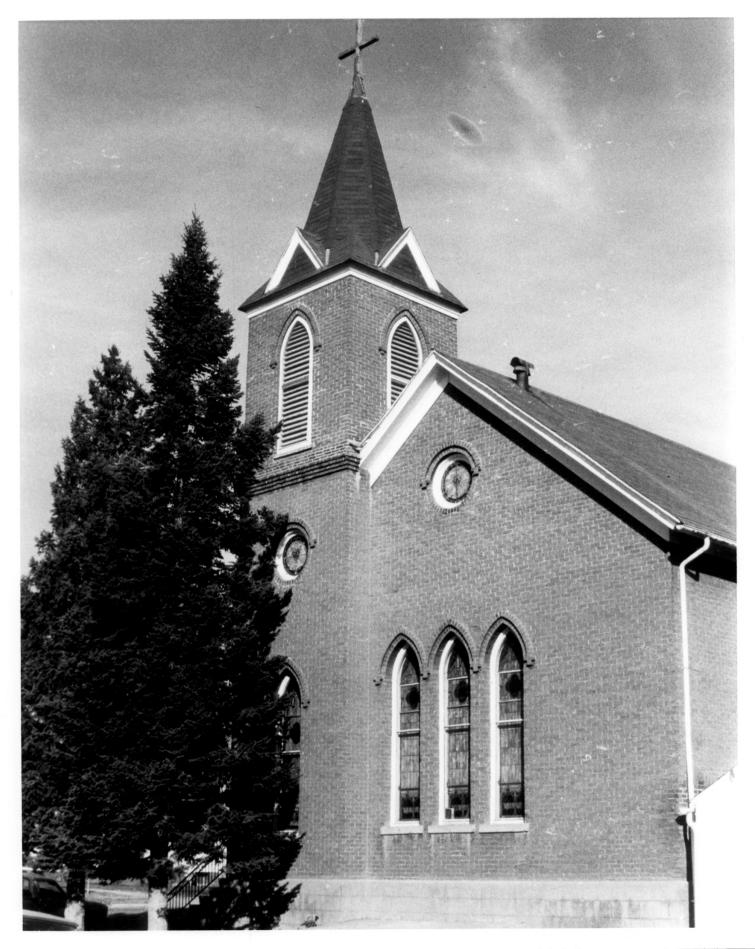

St. Paul's United Church of Christ Laramie, Wyoming Ed Fowler, photographef February 1981 Negative filed with church records

Camera facing east from 6th St. West wall of church building.

SEP 30 1982

St. Paul's United Church of Christ Laramie, Wyoming Photographer unknown Date unknown Negative filed with church records