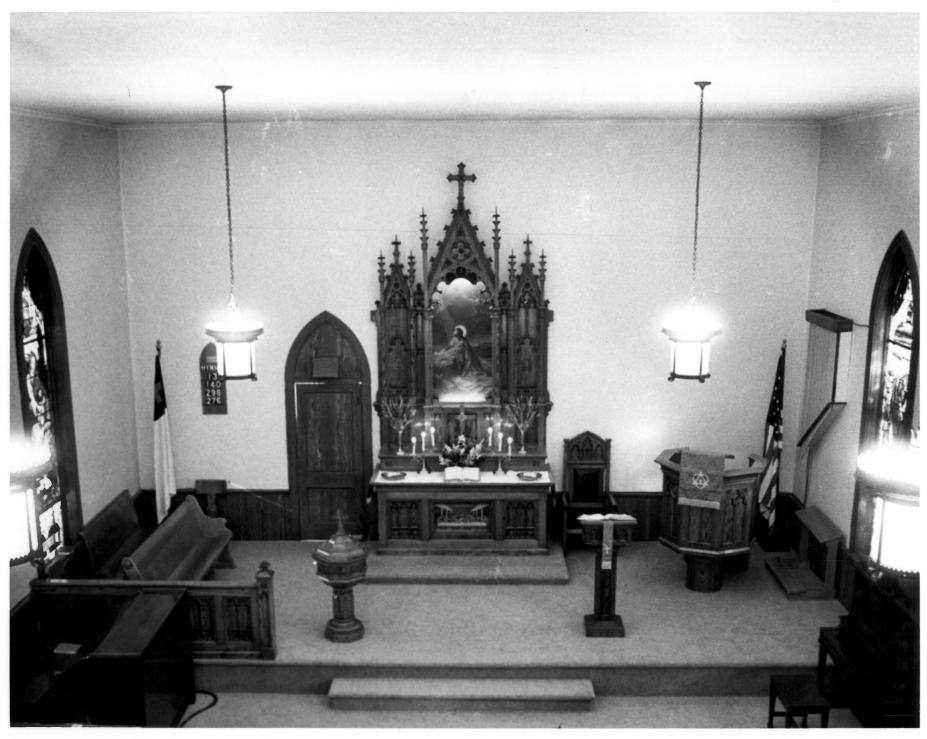

- St. Paul's United Church of Christ Laramie, Wyoming Ed Fowler, photographer February 1981 Negative filed with church records
  - Camera facing south. Art glass window in the bell tower.

SEP 30 1982

St. Paul's United Church of Christ Laramie, Wyoming Ed Fowler, photographer February 1981 Negative filed with church records Camera facing east from west balcony. Sanctuary view.