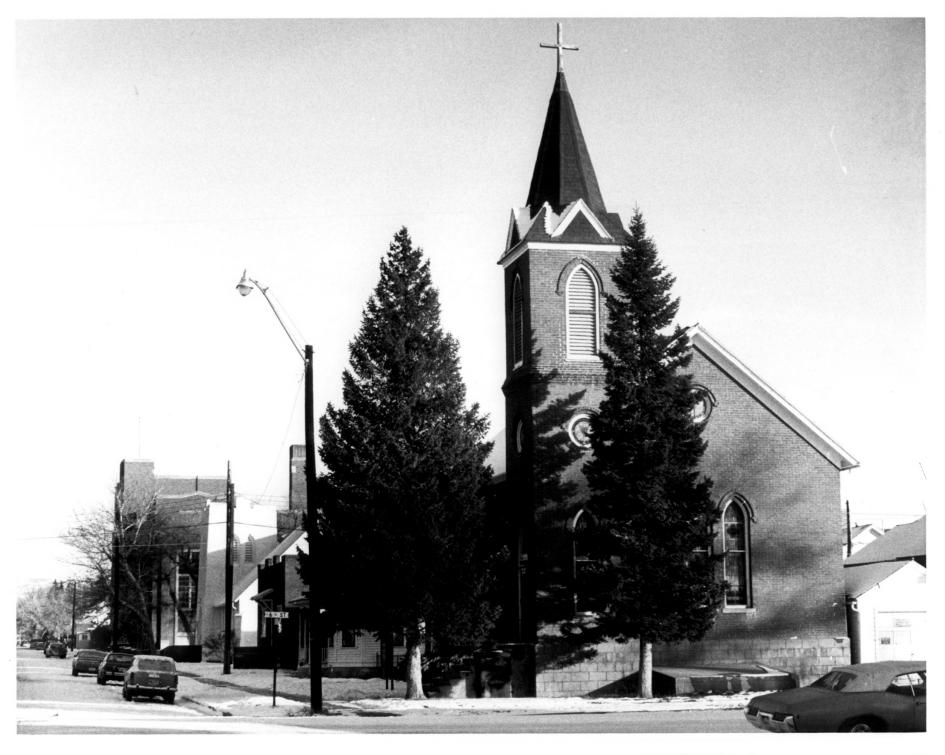

St. Paul's United Church of Christ Laramie, Wyoming Ed Fowler, photographer February 1981 Negative filed with church records

Camera facing east, from 6th and Garfield corner. The tall building at left (corner of 7th St.) is former Junior High School (an historic site). White building is Berean Baptist Church (formerly Swedish Lutheran).

Brick building east of alley is the parsonage of Berean Church. White house west of alley is St. Paul's parsonage, built in 1908. Garage building south is church property.

No. 1