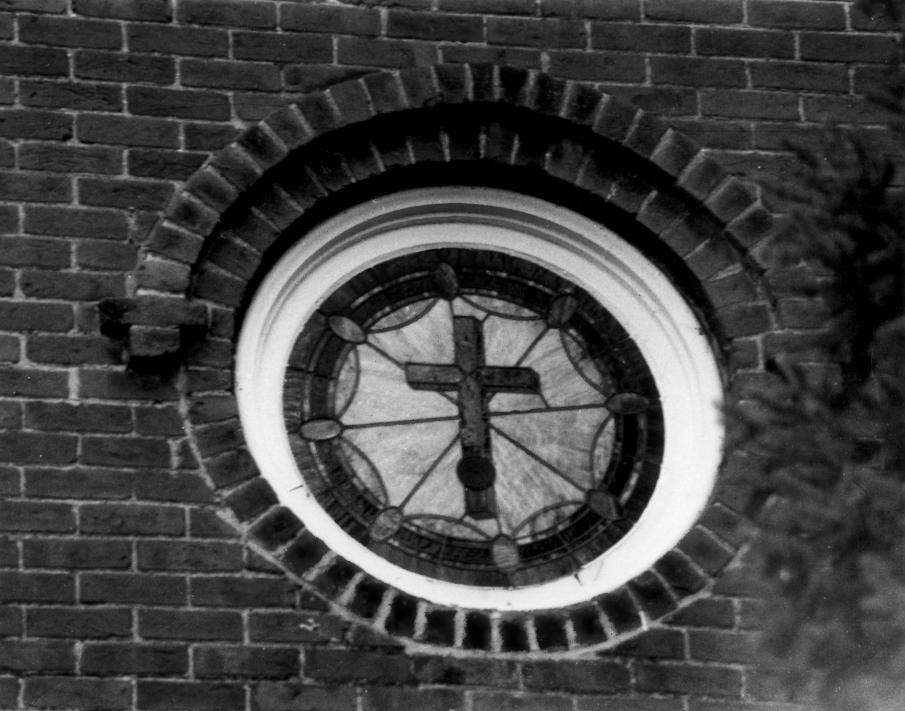

- St. Paul's United Church of Christ Laramie, Wyoming Ed Fowler, photographer February 1981 Negative filed with church records
  - Camera facing south. Art glass window in the bell tower.

SEP 30 1982

St. Paul's United Church of Christ Laramie, Wyoming Ed Fowler, photographer February 1981 Negative filed with church records Camera facing east from west balcony. Sanctuary view.