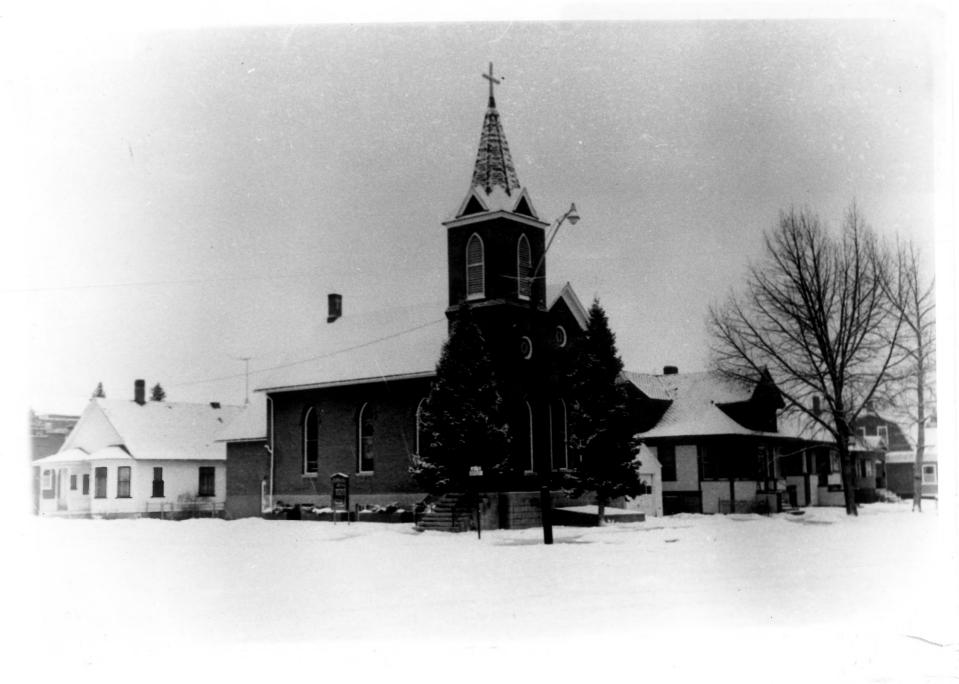

Camera facing southeast from 6th St. White garage on south is church property. Two houses south and two more houses make up the block. SEP 30 1982

No. 4 .

St. Paul's United Church of Christ Laramie, Wyoming Ed Fowler, photographer February 1981 Negative filed with church records Camera facing south from Garfield St. Cornerstone.