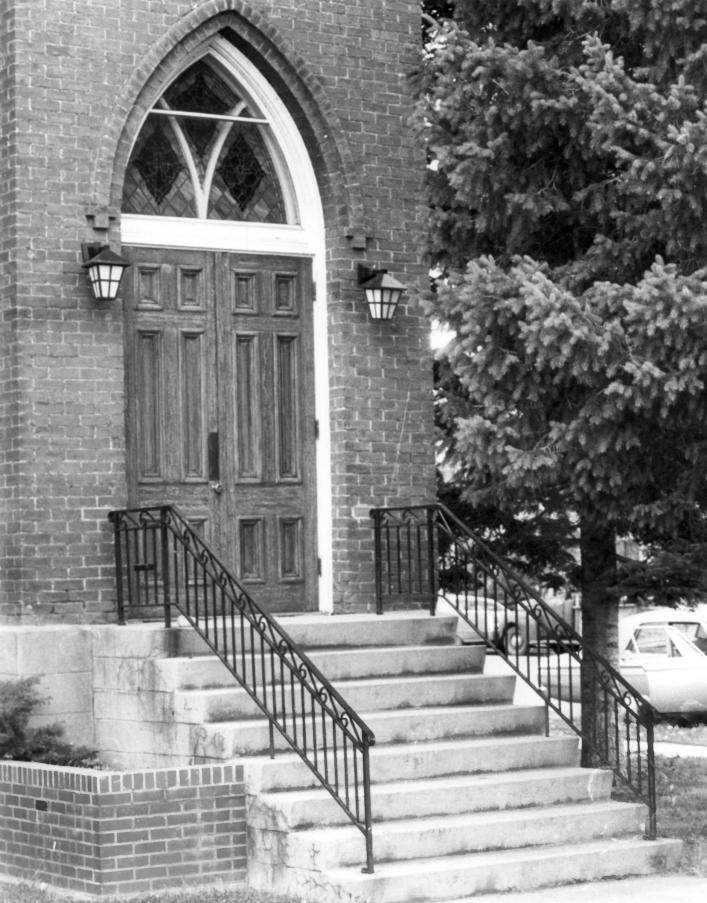

SEP 3 0 1982

St. Paul's United Church of Christ Laramie, Wyoming Ed Fowler, photographer February 1931 Negative filed with church records Camera facing south on Garfield St. Entry doors to church building. SEP 30 1982 No. 6