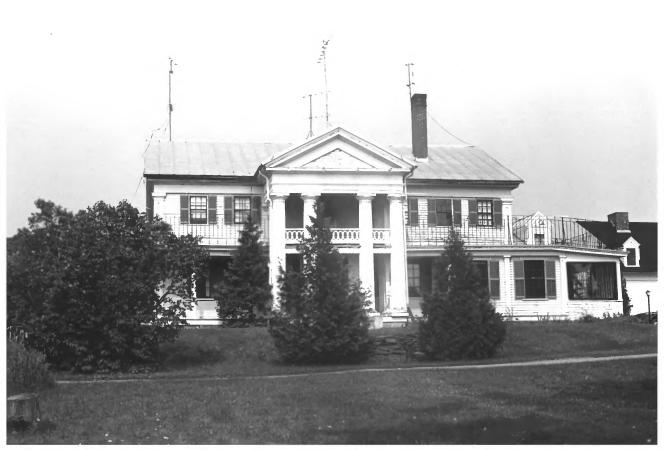

```
Mill Agent's House
State Route 32
N. Vassalboro, Kennebec, Maine
Frank A. Beard 7/83
Me. Historic Preservation Comm.
View from W
                    (1 \text{ of } 4)
```

```
Mill Agent's House
State Route 32
N. Vassalboro, Kennebec, Maine
Frank A. Beard 7/83
Me. Historic Preservation Comm.
View from NW
                    (2 \text{ of } 4)
```