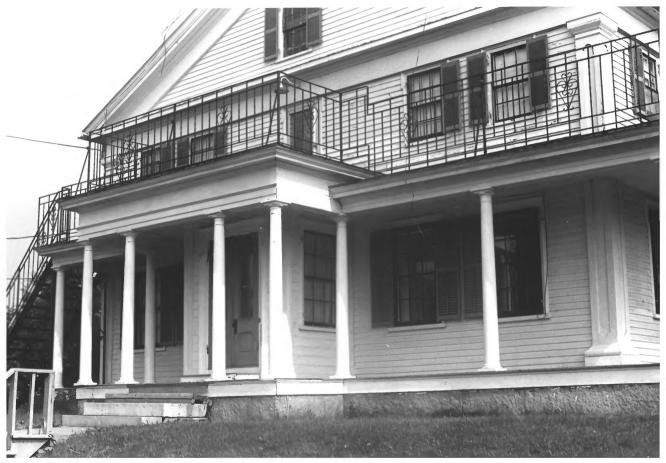

Mill Agent's House State Route 32 N. Vassalboro, Kennebec, Maine Frank A. Beard 7/83 Me. Historic Preservation Comm. Detail of N Facade (3 of 4)

```
Mill AGent's House
State Route 32
N. Vassalboro, Kennebec, Maine
Frank A. Beard 7/83
Me. Historic Preservation Comm.
View from S
                    (4 \text{ of } 4)
```