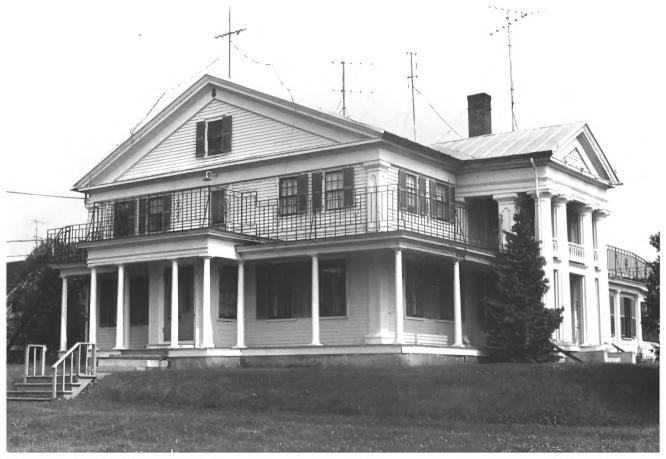

```
Mill Agent's House
State Route 32
N. Vassalboro, Kennebec, Maine
Frank A. Beard 7/83
Me. Historic Preservation Comm.
View from W
                    (1 \text{ of } 4)
```

```
Mill Agent's House
State Route 32
N. Vassalboro, Kennebec, Maine
Frank A. Beard 7/83
Me. Historic Preservation Comm.
View from NW
                    (2 \text{ of } 4)
```