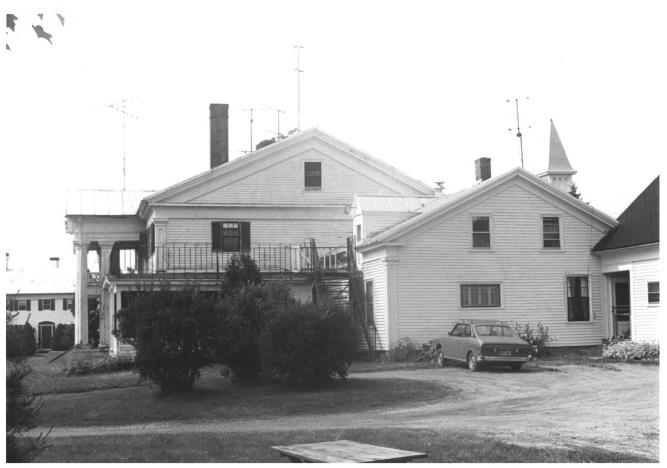

Mill Agent's House State Route 32 N. Vassalboro, Kennebec, Maine Frank A. Beard 7/83 Me. Historic Preservation Comm. Detail of N Facade (3 of 4)

```
Mill AGent's House
State Route 32
N. Vassalboro, Kennebec, Maine
Frank A. Beard 7/83
Me. Historic Preservation Comm.
View from S
                    (4 \text{ of } 4)
```