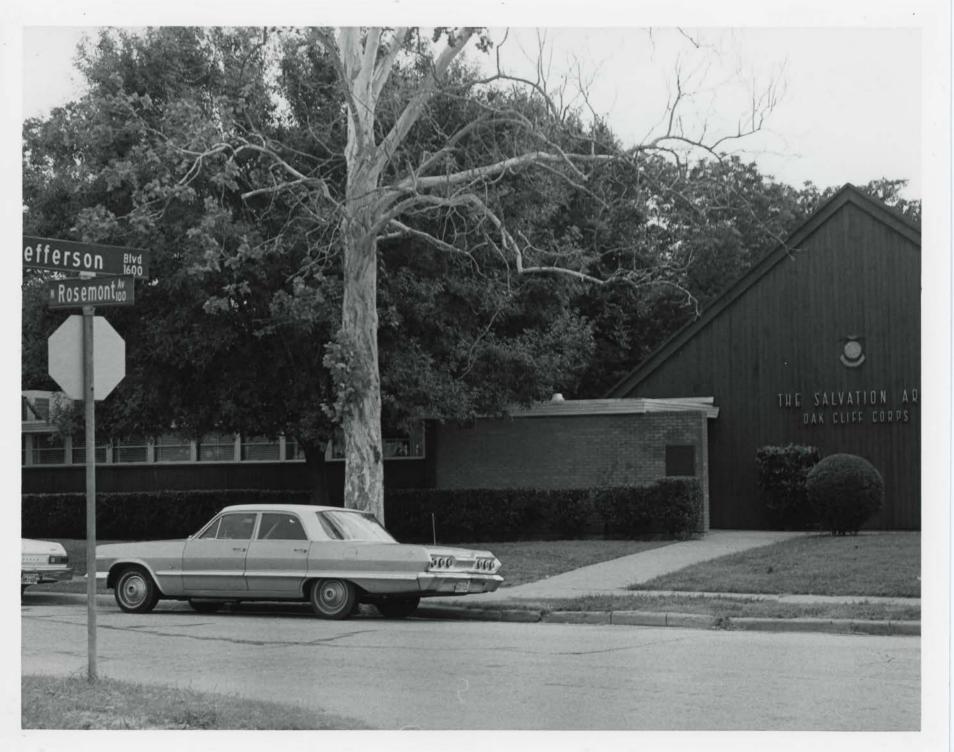

#### Describe the present and original (if known) physical appearance

The Winnetka Heights Historic District of Dallas, Texas, is an early 20th-century suburban residential neighborhood which is substantially intact. Forming a rectangular area of roughly 164 acres with approximately 600 buildings, the Heights is located in Dallas' Oak Cliff section across the Trinity River from the central business district. Houses of frame construction predominate in the neighborhood, and date largely from the period 1910 to 1920. They reflect the popular house types of that era, and were built in Prairie, Bungaloid, and various eclectic styles. Winnetka Heights' grid layout of tree-lined streets and generous setbacks for houses provides a uniform scale and rhythm throughout the entire area (photos 1,2,3,4). Contained within the district are seven streets which run north-south, intersected by seven cross streets to form rectangular blocks of houses facing east or west. This boundary approximates that of the original Winnetka Heights subdivision. In addition to the numerous single- and double-family residences, the nominated district includes a small commercial component along West Davis Street. Little change in topographic elevation occurs within Winnetka Heights, but Oak Cliff as a whole (which embraces the Heights) overlooks the originally separate city of Dallas from a superior elevation.