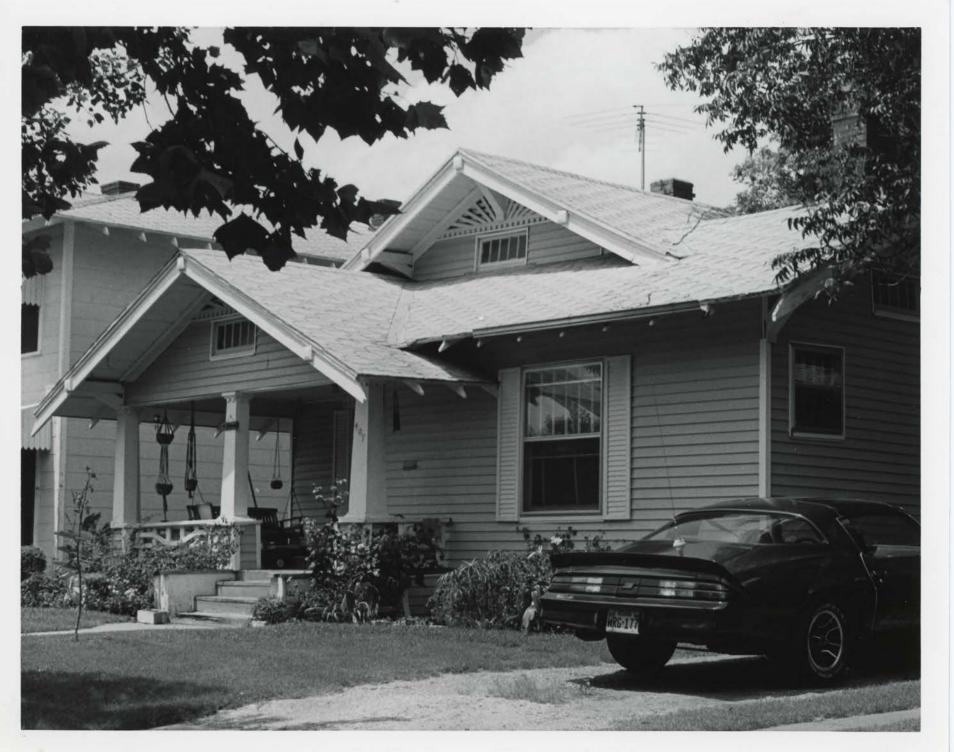

#### Describe the present and original (if known) physical appearance

The Winnetka Heights Historic District of Dallas, Texas, is an early 20th-century suburban residential neighborhood which is substantially intact. Forming a rectangular area of roughly 164 acres with approximately 600 buildings, the Heights is located in Dallas' Oak Cliff section across the Trinity River from the central business district. Houses of frame construction predominate in the neighborhood, and date largely from the period 1910 to 1920. They reflect the popular house types of that era, and were built in Prairie, Bungaloid, and various eclectic styles. Winnetka Heights' grid layout of tree-lined streets and generous setbacks for houses provides a uniform scale and rhythm throughout the entire area (photos 1,2,3,4). Contained within the district are seven streets which run north-south, intersected by seven cross streets to form rectangular blocks of houses facing east or west. This boundary approximates that of the original Winnetka Heights subdivision. In addition to the numerous single- and double-family residences, the nominated district includes a small commercial component along West Davis Street. Little change in topographic elevation occurs within Winnetka Heights, but Oak Cliff as a whole (which embraces the Heights) overlooks the originally separate city of Dallas from a superior elevation.

Bungalows are the most common house type in Winnetka Heights. These are primarily one-story houses exhibiting the usual Bungaloid elements, with low-pitched gable roofs, and broadly gabled front porches with brick piers and wooden columns. Wooden frame and siding constitute the most common kind of construction, although there are a few houses of brick or stucco. Modest in size and material, the ornamentation of these structures is provided by eave brackets, decoratively cut rafter ends, battered porch posts, clipped gables, pergolas, and half-timbering with stucco fill. Their doublehung, wood-sash windows frequently feature a multilight upper sash over a single-light lower sash or ornamental screens. Representative examples of the Winnetka Heights bungalows are at 300 South Montclair (photo 11), 200 North Montclair (photo 12), and 311 South Rosemont (photo 13). Although Winnetka Heights was essentially completed by 1922, a small number of later residences is also found. A few Period Revival houses were constructed in the 1930s. Modest Jacobethan Revival cottages, generally of brick construction and with an arched front entryway, are common from this era. Examples of this latter type are the houses at 402 North Montclair (photo 18) and at 131 North Montclair (photo 19).