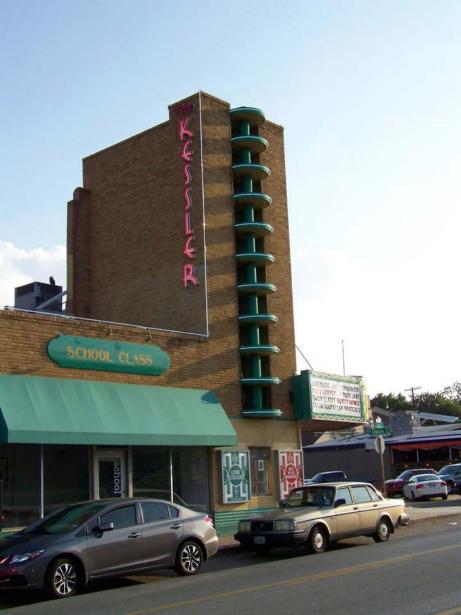

#### Describe the present and original (if known) physical appearance

The Winnetka Heights Historic District of Dallas, Texas, is an early 20th-century suburban residential neighborhood which is substantially intact. Forming a rectangular area of roughly 164 acres with approximately 600 buildings, the Heights is located in Dallas' Oak Cliff section across the Trinity River from the central business district. Houses of frame construction predominate in the neighborhood, and date largely from the period 1910 to 1920. They reflect the popular house types of that era, and were built in Prairie, Bungaloid, and various eclectic styles. Winnetka Heights' grid layout of tree-lined streets and generous setbacks for houses provides a uniform scale and rhythm throughout the entire area (photos 1,2,3,4). Contained within the district are seven streets which run north-south, intersected by seven cross streets to form rectangular blocks of houses facing east or west. This boundary approximates that of the original Winnetka Heights subdivision. In addition to the numerous single- and double-family residences, the nominated district includes a small commercial component along West Davis Street. Little change in topographic elevation occurs within Winnetka Heights, but Oak Cliff as a whole (which embraces the Heights) overlooks the originally separate city of Dallas from a superior elevation.