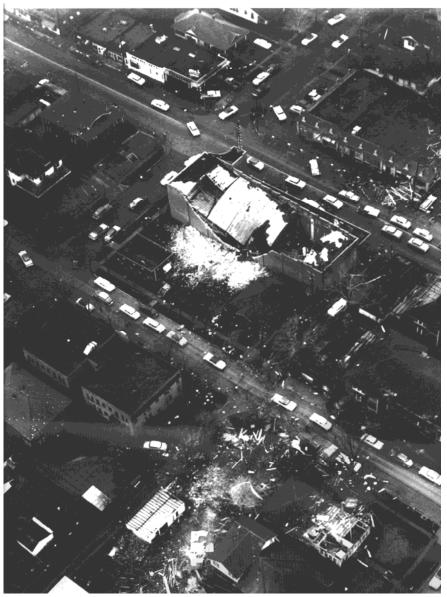

#### Describe the present and original (if known) physical appearance

The Winnetka Heights Historic District of Dallas, Texas, is an early 20th-century suburban residential neighborhood which is substantially intact. Forming a rectangular area of roughly 164 acres with approximately 600 buildings, the Heights is located in Dallas' Oak Cliff section across the Trinity River from the central business district. Houses of frame construction predominate in the neighborhood, and date largely from the period 1910 to 1920. They reflect the popular house types of that era, and were built in Prairie, Bungaloid, and various eclectic styles. Winnetka Heights' grid layout of tree-lined streets and generous setbacks for houses provides a uniform scale and rhythm throughout the entire area (photos 1,2,3,4). Contained within the district are seven streets which run north-south, intersected by seven cross streets to form rectangular blocks of houses facing east or west. This boundary approximates that of the original Winnetka Heights subdivision. In addition to the numerous single- and double-family residences, the nominated district includes a small commercial component along West Davis Street. Little change in topographic elevation occurs within Winnetka Heights, but Oak Cliff as a whole (which embraces the Heights) overlooks the originally separate city of Dallas from a superior elevation.