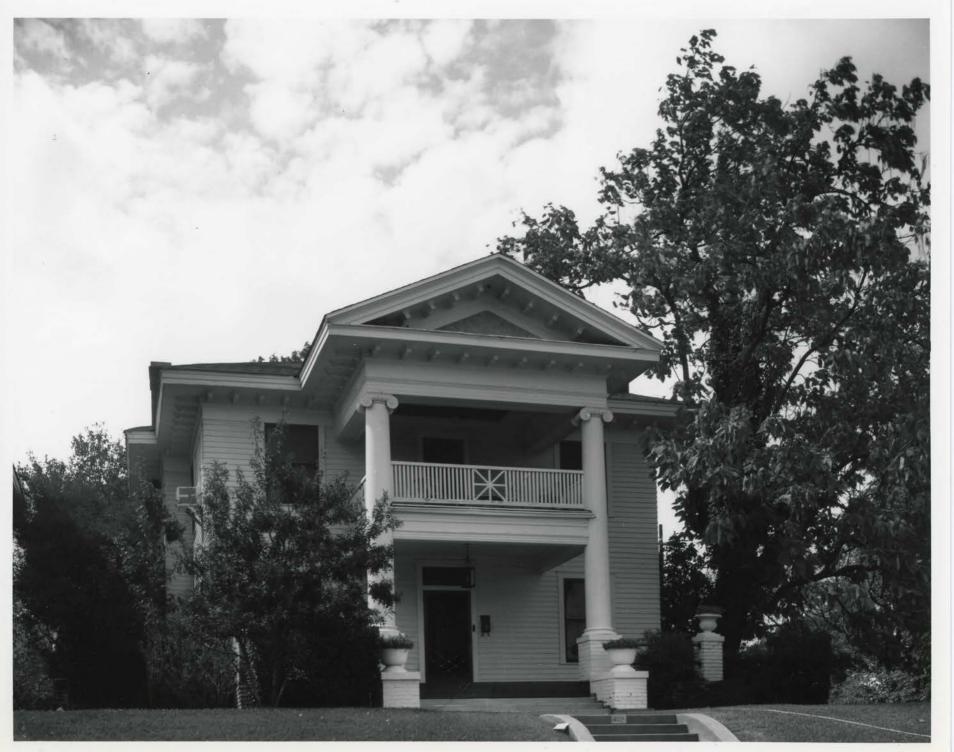

A number of large, two-story houses in the district exhibit influences of the Prairie School of architecture. They have block-like massing, with wide, deep porches across their front facades, and generally feature the over-scaled proportions associated with the Wilsonian era. Columns are often brick, massive, and square in section, while roofs are usually hipped with a single dormer window centered on the front. Selected examples of this type include the houses at 401 North Rosemont (photo 5), 503 North Windomere (photo 7), and 307 N. Montclair (photo 8). The Colonial Revival of the early 20th century also found favor with some home-builders in Winnetka Heights as well. The two-story frame house at 215 South Edgefield (photo 9) is one example, with its double portico typical of the style.