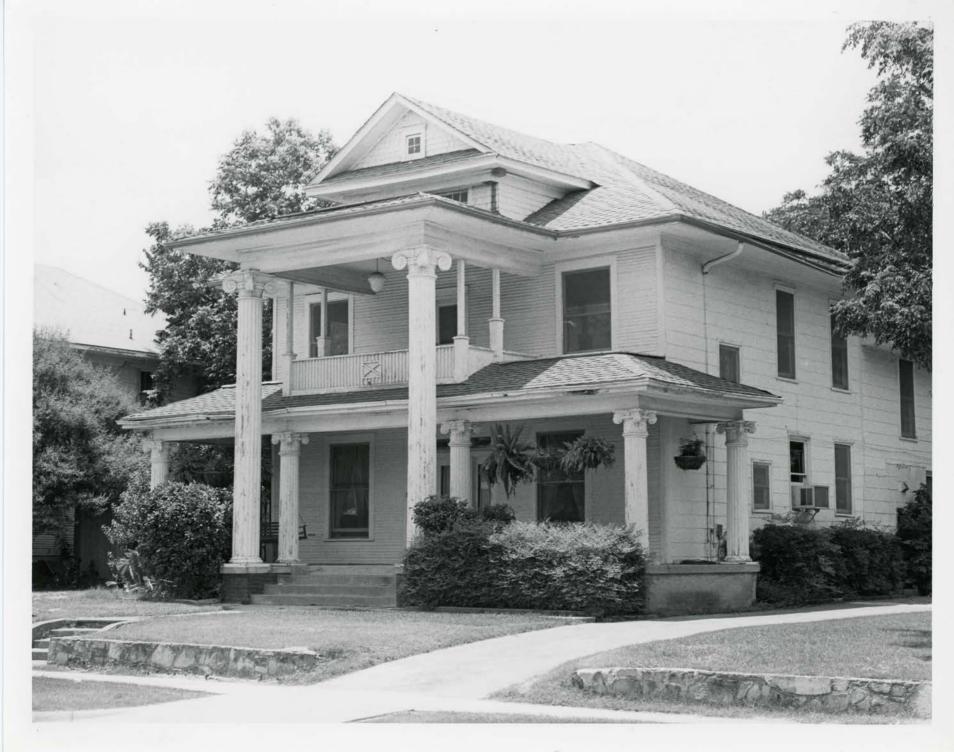

A number of large, two-story houses in the district exhibit influences of the Prairie School of architecture. They have block-like massing, with wide, deep porches across their front facades, and generally feature the over-scaled proportions associated with the Wilsonian era. Columns are often brick, massive, and square in section, while roofs are usually hipped with a single dormer window centered on the front. Selected examples of this type include the houses at 401 North Rosemont (photo 5), 503 North Windomere (photo 7), and 307 N. Montclair (photo 8). The Colonial Revival of the early 20th century also found favor with some home-builders in Winnetka Heights as well. The two-story frame house at 215 South Edgefield (photo 9) is one example, with its double portico typical of the style.