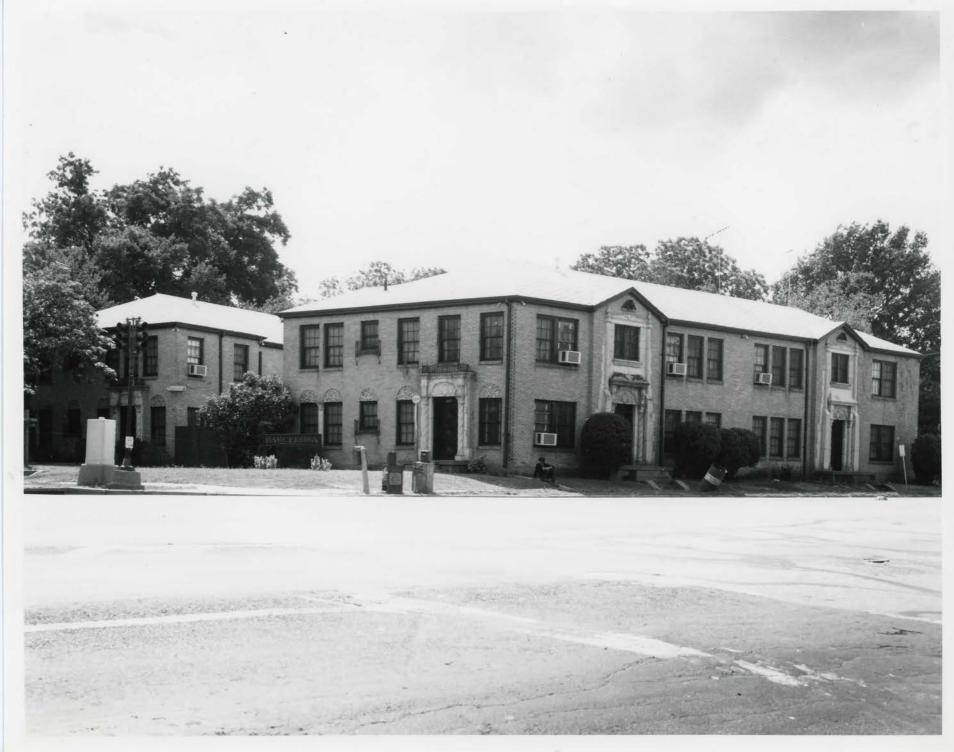

#### Describe the present and original (if known) physical appearance

The Winnetka Heights Historic District of Dallas, Texas, is an early 20th-century suburban residential neighborhood which is substantially intact. Forming a rectangular area of roughly 164 acres with approximately 600 buildings, the Heights is located in Dallas' Oak Cliff section across the Trinity River from the central business district. Houses of frame construction predominate in the neighborhood, and date largely from the period 1910 to 1920. They reflect the popular house types of that era, and were built in Prairie, Bungaloid, and various eclectic styles. Winnetka Heights' grid layout of tree-lined streets and generous setbacks for houses provides a uniform scale and rhythm throughout the entire area (photos 1,2,3,4). Contained within the district are seven streets which run north-south, intersected by seven cross streets to form rectangular blocks of houses facing east or west. This boundary approximates that of the original Winnetka Heights subdivision. In addition to the numerous single- and double-family residences, the nominated district includes a small commercial component along West Davis Street. Little change in topographic elevation occurs within Winnetka Heights, but Oak Cliff as a whole (which embraces the Heights) overlooks the originally separate city of Dallas from a superior elevation.