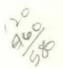

#### Describe the present and original (if known) physical appearance

The Winnetka Heights Historic District of Dallas, Texas, is an early 20th-century suburban residential neighborhood which is substantially intact. Forming a rectangular area of roughly 164 acres with approximately 600 buildings, the Heights is located in Dallas' Oak Cliff section across the Trinity River from the central business district. Houses of frame construction predominate in the neighborhood, and date largely from the period 1910 to 1920. They reflect the popular house types of that era, and were built in Prairie, Bungaloid, and various eclectic styles. Winnetka Heights' grid layout of tree-lined streets and generous setbacks for houses provides a uniform scale and rhythm throughout the entire area (photos 1,2,3,4). Contained within the district are seven streets which run north-south, intersected by seven cross streets to form rectangular blocks of houses facing east or west. This boundary approximates that of the original Winnetka Heights subdivision. In addition to the numerous single- and double-family residences, the nominated district includes a small commercial component along West Davis Street. Little change in topographic elevation occurs within Winnetka Heights, but Oak Cliff as a whole (which embraces the Heights) overlooks the originally separate city of Dallas from a superior elevation.