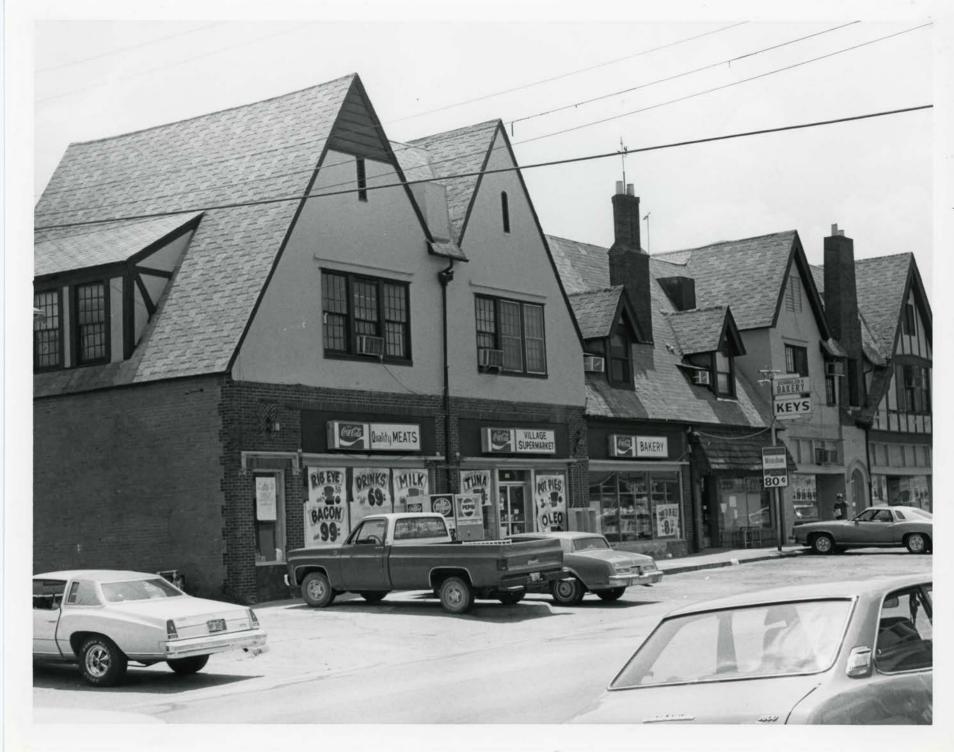

#### Describe the present and original (if known) physical appearance

The Winnetka Heights Historic District of Dallas, Texas, is an early 20th-century suburban residential neighborhood which is substantially intact. Forming a rectangular area of roughly 164 acres with approximately 600 buildings, the Heights is located in Dallas' Oak Cliff section across the Trinity River from the central business district. Houses of frame construction predominate in the neighborhood, and date largely from the period 1910 to 1920. They reflect the popular house types of that era, and were built in Prairie, Bungaloid, and various eclectic styles. Winnetka Heights' grid layout of tree-lined streets and generous setbacks for houses provides a uniform scale and rhythm throughout the entire area (photos 1,2,3,4). Contained within the district are seven streets which run north-south, intersected by seven cross streets to form rectangular blocks of houses facing east or west. This boundary approximates that of the original Winnetka Heights subdivision. In addition to the numerous single- and double-family residences, the nominated district includes a small commercial component along West Davis Street. Little change in topographic elevation occurs within Winnetka Heights, but Oak Cliff as a whole (which embraces the Heights) overlooks the originally separate city of Dallas from a superior elevation.