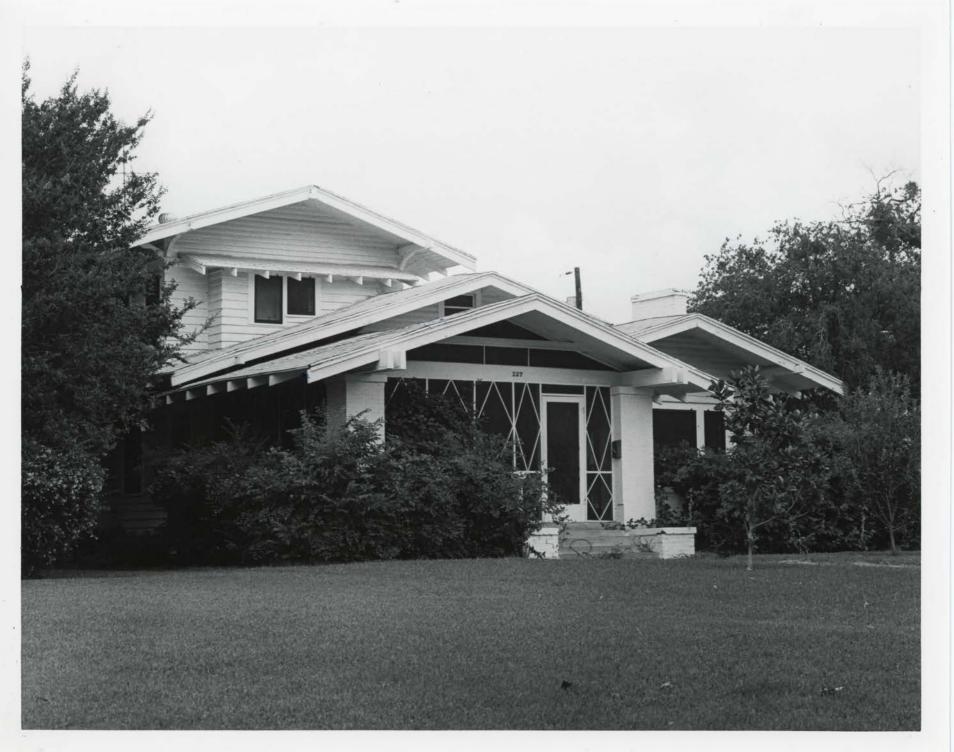

Bungalows are the most common house type in Winnetka Heights. These are primarily one-story houses exhibiting the usual Bungaloid elements, with low-pitched gable roofs, and broadly gabled front porches with brick piers and wooden columns. Wooden frame and siding constitute the most common kind of construction, although there are a few houses of brick or stucco. Modest in size and material, the ornamentation of these structures is provided by eave brackets, decoratively cut rafter ends, battered porch posts, clipped gables, pergolas, and half-timbering with stucco fill. Their doublehung, wood-sash windows frequently feature a multilight upper sash over a single-light lower sash or ornamental screens. Representative examples of the Winnetka Heights bungalows are at 300 South Montclair (photo 11), 200 North Montclair (photo 12), and 311 South Rosemont (photo 13). Although Winnetka Heights was essentially completed by 1922, a small number of later residences is also found. A few Period Revival houses were constructed in the 1930s. Modest Jacobethan Revival cottages, generally of brick construction and with an arched front entryway, are common from this era. Examples of this latter type are the houses at 402 North Montclair (photo 18) and at 131 North Montclair (photo 19).