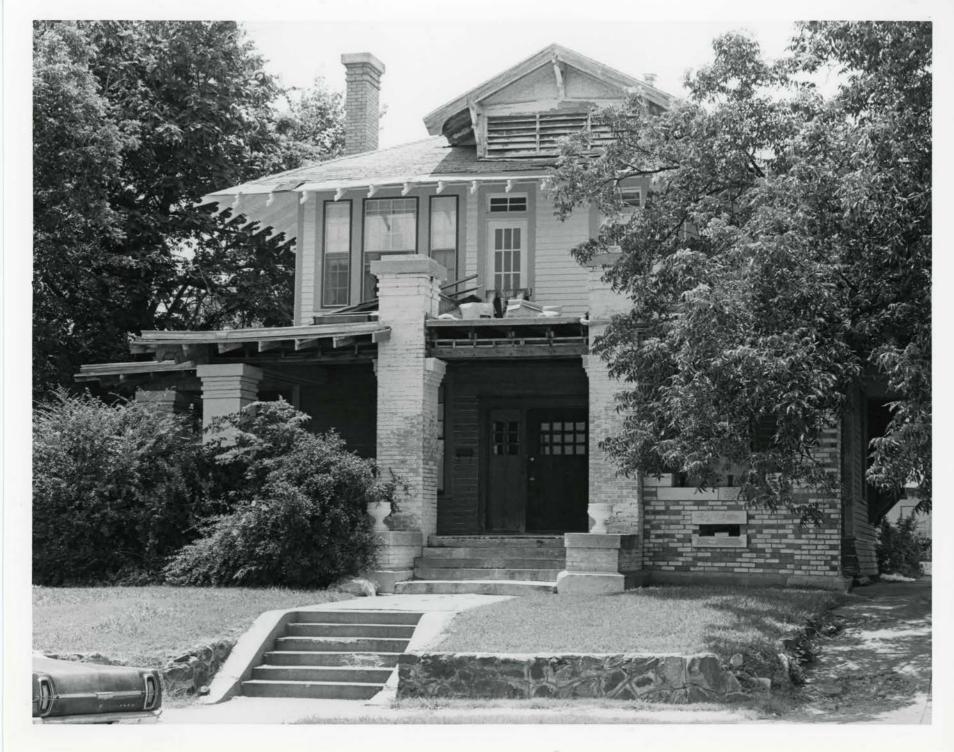

Bungalows are the most common house type in Winnetka Heights. These are primarily one-story houses exhibiting the usual Bungaloid elements, with low-pitched gable roofs, and broadly gabled front porches with brick piers and wooden columns. Wooden frame and siding constitute the most common kind of construction, although there are a few houses of brick or stucco. Modest in size and material, the ornamentation of these structures is provided by eave brackets, decoratively cut rafter ends, battered porch posts, clipped gables, pergolas, and half-timbering with stucco fill. Their doublehung, wood-sash windows frequently feature a multilight upper sash over a single-light lower sash or ornamental screens. Representative examples of the Winnetka Heights bungalows are at 300 South Montclair (photo 11), 200 North Montclair (photo 12), and 311 South Rosemont (photo 13). Although Winnetka Heights was essentially completed by 1922, a small number of later residences is also found. A few Period Revival houses were constructed in the 1930s. Modest Jacobethan Revival cottages, generally of brick construction and with an arched front entryway, are common from this era. Examples of this latter type are the houses at 402 North Montclair (photo 18) and at 131 North Montclair (photo 19).