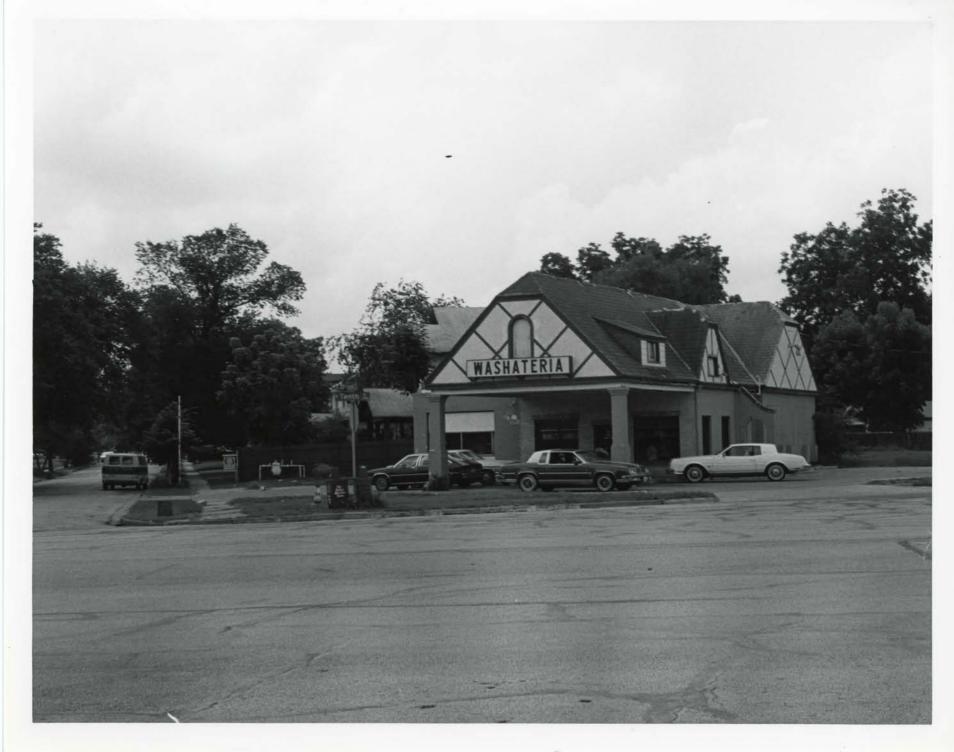

#### Describe the present and original (if known) physical appearance

The Winnetka Heights Historic District of Dallas, Texas, is an early 20th-century suburban residential neighborhood which is substantially intact. Forming a rectangular area of roughly 164 acres with approximately 600 buildings, the Heights is located in Dallas' Oak Cliff section across the Trinity River from the central business district. Houses of frame construction predominate in the neighborhood, and date largely from the period 1910 to 1920. They reflect the popular house types of that era, and were built in Prairie, Bungaloid, and various eclectic styles. Winnetka Heights' grid layout of tree-lined streets and generous setbacks for houses provides a uniform scale and rhythm throughout the entire area (photos 1,2,3,4). Contained within the district are seven streets which run north-south, intersected by seven cross streets to form rectangular blocks of houses facing east or west. This boundary approximates that of the original Winnetka Heights subdivision. In addition to the numerous single- and double-family residences, the nominated district includes a small commercial component along West Davis Street. Little change in topographic elevation occurs within Winnetka Heights, but Oak Cliff as a whole (which embraces the Heights) overlooks the originally separate city of Dallas from a superior elevation.

Bungalows are the most common house type in Winnetka Heights. These are primarily one-story houses exhibiting the usual Bungaloid elements, with low-pitched gable roofs, and broadly gabled front porches with brick piers and wooden columns. Wooden frame and siding constitute the most common kind of construction, although there are a few houses of brick or stucco. Modest in size and material, the ornamentation of these structures is provided by eave brackets, decoratively cut rafter ends, battered porch posts, clipped gables, pergolas, and half-timbering with stucco fill. Their doublehung, wood-sash windows frequently feature a multilight upper sash over a single-light lower sash or ornamental screens. Representative examples of the Winnetka Heights bungalows are at 300 South Montclair (photo 11), 200 North Montclair (photo 12), and 311 South Rosemont (photo 13). Although Winnetka Heights was essentially completed by 1922, a small number of later residences is also found. A few Period Revival houses were constructed in the 1930s. Modest Jacobethan Revival cottages, generally of brick construction and with an arched front entryway, are common from this era. Examples of this latter type are the houses at 402 North Montclair (photo 18) and at 131 North Montclair (photo 19).