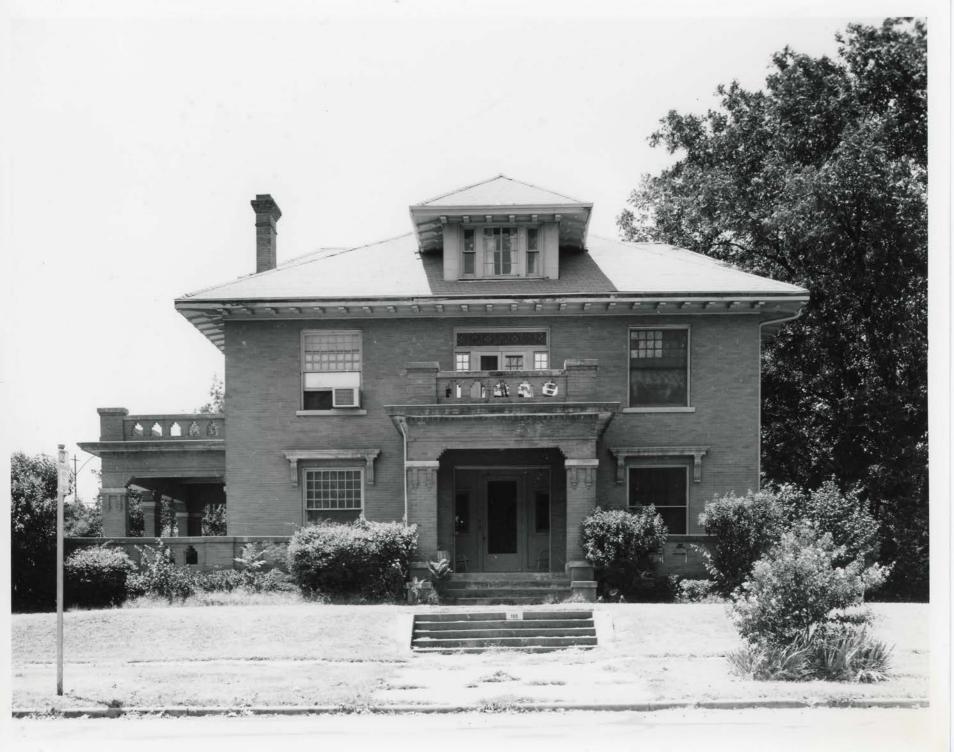

A number of large, two-story houses in the district exhibit influences of the Prairie School of architecture. They have block-like massing, with wide, deep porches across their front facades, and generally feature the over-scaled proportions associated with the Wilsonian era. Columns are often brick, massive, and square in section, while roofs are usually hipped with a single dormer window centered on the front. Selected examples of this type include the houses at 401 North Rosemont (photo 5), 503 North Windomere (photo 7), and 307 N. Montclair (photo 8). The Colonial Revival of the early 20th century also found favor with some home-builders in Winnetka Heights as well. The two-story frame house at 215 South Edgefield (photo 9) is one example, with its double portico typical of the style.