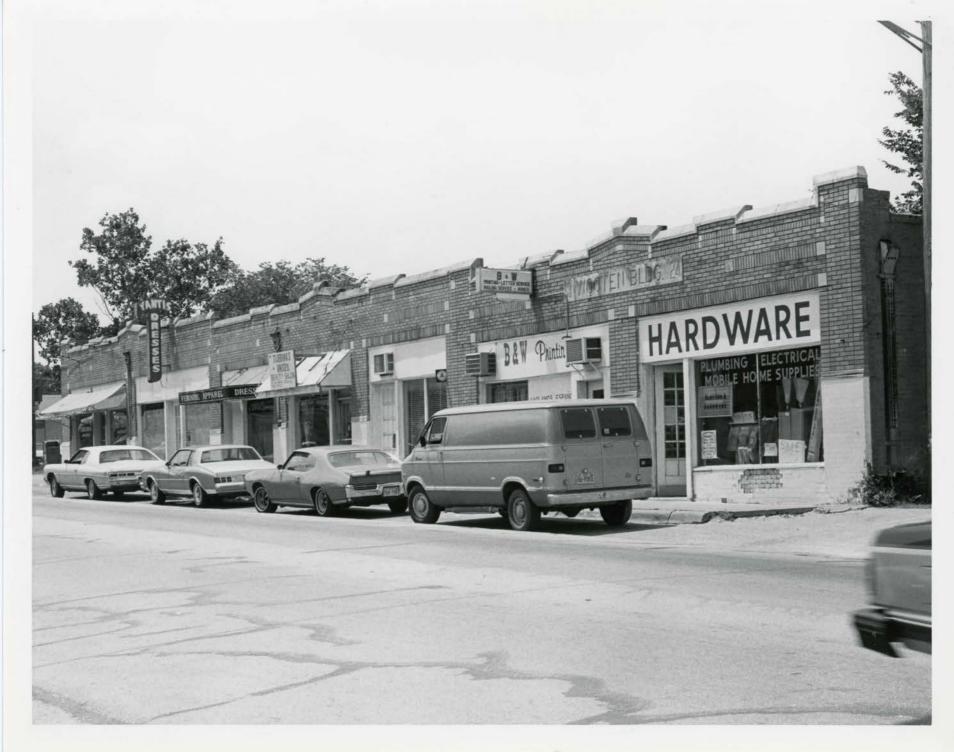

#### Describe the present and original (if known) physical appearance

The Winnetka Heights Historic District of Dallas, Texas, is an early 20th-century suburban residential neighborhood which is substantially intact. Forming a rectangular area of roughly 164 acres with approximately 600 buildings, the Heights is located in Dallas' Oak Cliff section across the Trinity River from the central business district. Houses of frame construction predominate in the neighborhood, and date largely from the period 1910 to 1920. They reflect the popular house types of that era, and were built in Prairie, Bungaloid, and various eclectic styles. Winnetka Heights' grid layout of tree-lined streets and generous setbacks for houses provides a uniform scale and rhythm throughout the entire area (photos 1,2,3,4). Contained within the district are seven streets which run north-south, intersected by seven cross streets to form rectangular blocks of houses facing east or west. This boundary approximates that of the original Winnetka Heights subdivision. In addition to the numerous single- and double-family residences, the nominated district includes a small commercial component along West Davis Street. Little change in topographic elevation occurs within Winnetka Heights, but Oak Cliff as a whole (which embraces the Heights) overlooks the originally separate city of Dallas from a superior elevation.

### National Register of Historic Places Inventory—Nomination Form

For NPS use only
received
date entered

Continuation sheet

Item number

4

Page

1

The following is a list of buildings in the district with their owners, organized by street address. Each building has been considered individually for designation in one of three categories: "contributing," "compatible," or "intrusive" to the character of the district. The vast majority of structures in the Winnetka Heights district, having been built during its original development, retain their architectural integrity and contribute to the significance of the district. In the itemized list of buildings, those not otherwise designated are to be considered as contributing structures. Compatible structures are indicated by "CP," and intrusive buildings by "INT." Compatible buildings are those constructed within the past 50 years which, through their scale and materials, show a visual continuity with the physical character of the earlier structures in the district. Buildings in the compatible category also include those early structures which have had inappropriate alterations. If sympathetically rehabilitated, many compatible structures may be upgraded to the contributing category; at present, however, they should be considered noncontributing. New construction which is dissimilar to the remainder of the district in scale and materials makes up the bulk of the intrusive category. Older structures that have undergone radical alteration, however, may also be in the intrusive classification. Separate mailing addresses for owners are given when these are different from the address of the structure. Unless otherwise indicated, these addresses are located in the area of Dallas, Texas, having zip code 75208. Tax records and other sources were unclear as to the ownership of a small number of properties. These have been marked with asterisks (\*).