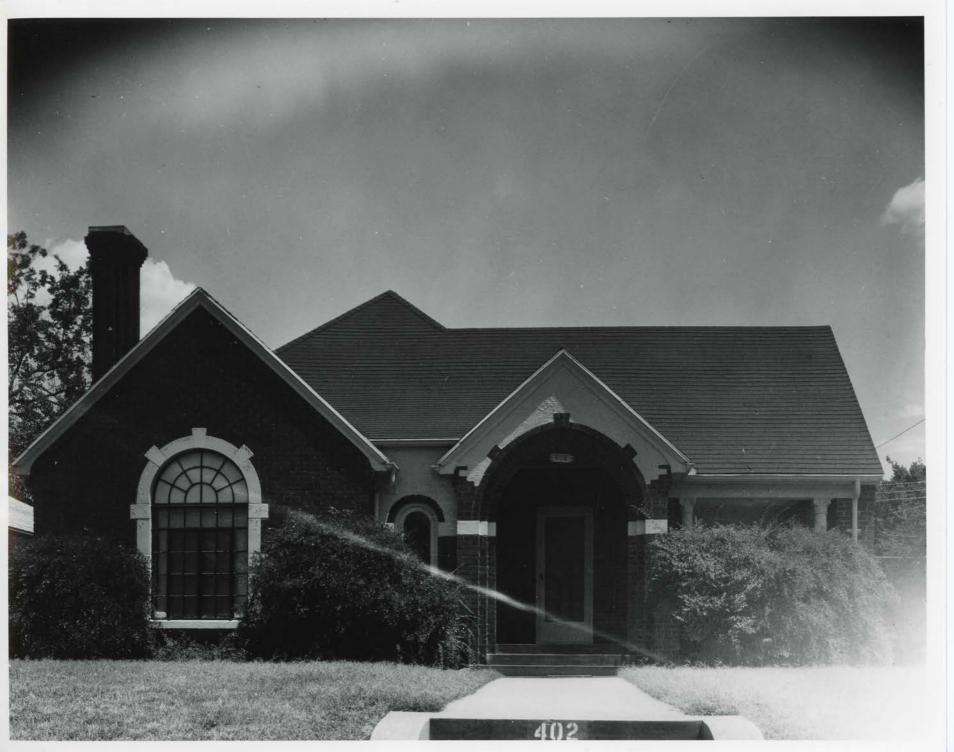

Bungalows are the most common house type in Winnetka Heights. These are primarily one-story houses exhibiting the usual Bungaloid elements, with low-pitched gable roofs, and broadly gabled front porches with brick piers and wooden columns. Wooden frame and siding constitute the most common kind of construction, although there are a few houses of brick or stucco. Modest in size and material, the ornamentation of these structures is provided by eave brackets, decoratively cut rafter ends, battered porch posts, clipped gables, pergolas, and half-timbering with stucco fill. Their doublehung, wood-sash windows frequently feature a multilight upper sash over a single-light lower sash or ornamental screens. Representative examples of the Winnetka Heights bungalows are at 300 South Montclair (photo 11), 200 North Montclair (photo 12), and 311 South Rosemont (photo 13). Although Winnetka Heights was essentially completed by 1922, a small number of later residences is also found. A few Period Revival houses were constructed in the 1930s. Modest Jacobethan Revival cottages, generally of brick construction and with an arched front entryway, are common from this era. Examples of this latter type are the houses at 402 North Montclair (photo 18) and at 131 North Montclair (photo 19).