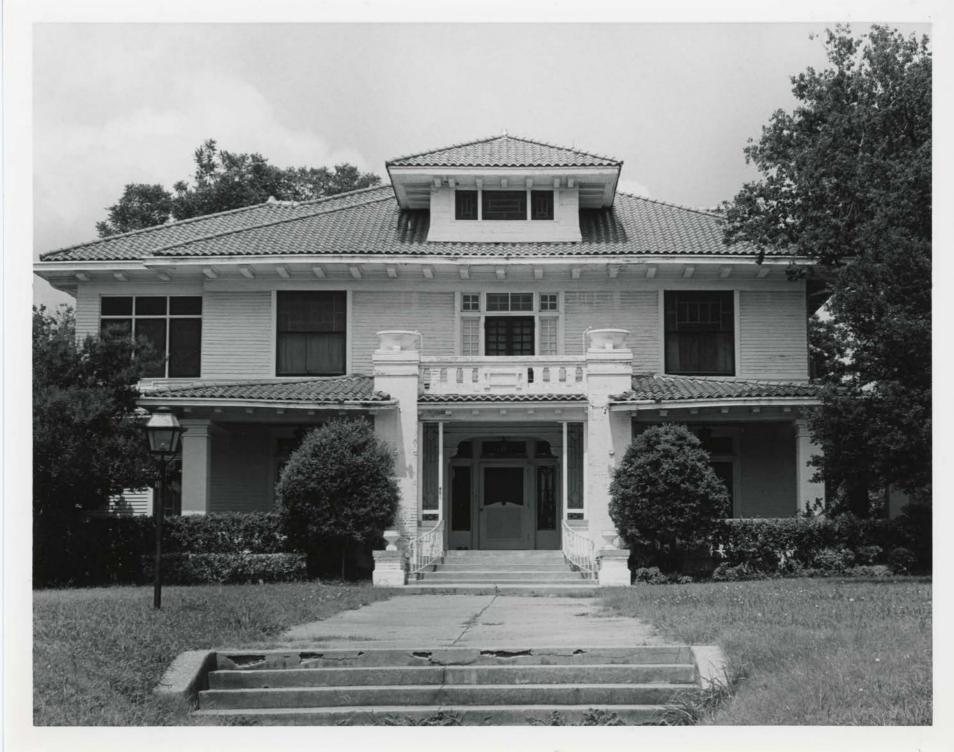

A number of large, two-story houses in the district exhibit influences of the Prairie School of architecture. They have block-like massing, with wide, deep porches across their front facades, and generally feature the over-scaled proportions associated with the Wilsonian era. Columns are often brick, massive, and square in section, while roofs are usually hipped with a single dormer window centered on the front. Selected examples of this type include the houses at 401 North Rosemont (photo 5), 503 North Windomere (photo 7), and 307 N. Montclair (photo 8). The Colonial Revival of the early 20th century also found favor with some home-builders in Winnetka Heights as well. The two-story frame house at 215 South Edgefield (photo 9) is one example, with its double portico typical of the style.