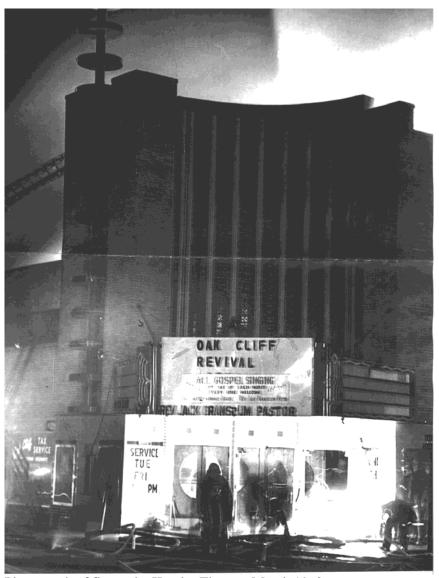

#### Describe the present and original (if known) physical appearance

The Winnetka Heights Historic District of Dallas, Texas, is an early 20th-century suburban residential neighborhood which is substantially intact. Forming a rectangular area of roughly 164 acres with approximately 600 buildings, the Heights is located in Dallas' Oak Cliff section across the Trinity River from the central business district. Houses of frame construction predominate in the neighborhood, and date largely from the period 1910 to 1920. They reflect the popular house types of that era, and were built in Prairie, Bungaloid, and various eclectic styles. Winnetka Heights' grid layout of tree-lined streets and generous setbacks for houses provides a uniform scale and rhythm throughout the entire area (photos 1,2,3,4). Contained within the district are seven streets which run north-south, intersected by seven cross streets to form rectangular blocks of houses facing east or west. This boundary approximates that of the original Winnetka Heights subdivision. In addition to the numerous single- and double-family residences, the nominated district includes a small commercial component along West Davis Street. Little change in topographic elevation occurs within Winnetka Heights, but Oak Cliff as a whole (which embraces the Heights) overlooks the originally separate city of Dallas from a superior elevation.