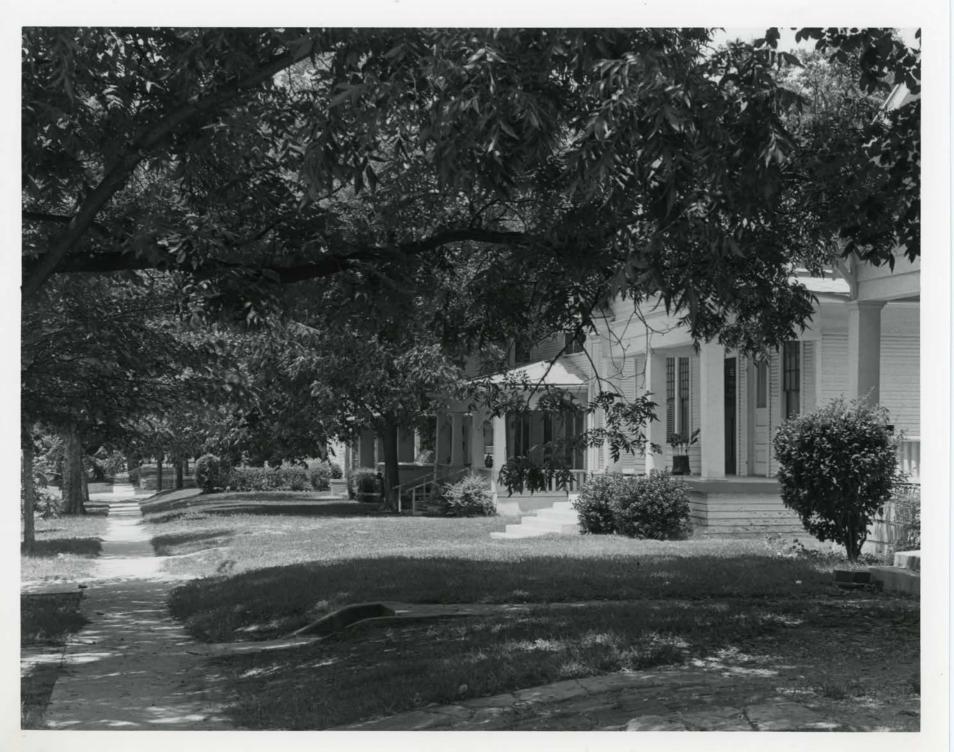

#### Describe the present and original (if known) physical appearance

The Winnetka Heights Historic District of Dallas, Texas, is an early 20th-century suburban residential neighborhood which is substantially intact. Forming a rectangular area of roughly 164 acres with approximately 600 buildings, the Heights is located in Dallas' Oak Cliff section across the Trinity River from the central business district. Houses of frame construction predominate in the neighborhood, and date largely from the period 1910 to 1920. They reflect the popular house types of that era, and were built in Prairie, Bungaloid, and various eclectic styles. Winnetka Heights' grid layout of tree-lined streets and generous setbacks for houses provides a uniform scale and rhythm throughout the entire area (photos 1,2,3,4). Contained within the district are seven streets which run north-south, intersected by seven cross streets to form rectangular blocks of houses facing east or west. This boundary approximates that of the original Winnetka Heights subdivision. In addition to the numerous single- and double-family residences, the nominated district includes a small commercial component along West Davis Street. Little change in topographic elevation occurs within Winnetka Heights, but Oak Cliff as a whole (which embraces the Heights) overlooks the originally separate city of Dallas from a superior elevation.

Bungalows are the most common house type in Winnetka Heights. These are primarily one-story houses exhibiting the usual Bungaloid elements, with low-pitched gable roofs, and broadly gabled front porches with brick piers and wooden columns. Wooden frame and siding constitute the most common kind of construction, although there are a few houses of brick or stucco. Modest in size and material, the ornamentation of these structures is provided by eave brackets, decoratively cut rafter ends, battered porch posts, clipped gables, pergolas, and half-timbering with stucco fill. Their doublehung, wood-sash windows frequently feature a multilight upper sash over a single-light lower sash or ornamental screens. Representative examples of the Winnetka Heights bungalows are at 300 South Montclair (photo 11), 200 North Montclair (photo 12), and 311 South Rosemont (photo 13). Although Winnetka Heights was essentially completed by 1922, a small number of later residences is also found. A few Period Revival houses were constructed in the 1930s. Modest Jacobethan Revival cottages, generally of brick construction and with an arched front entryway, are common from this era. Examples of this latter type are the houses at 402 North Montclair (photo 18) and at 131 North Montclair (photo 19).