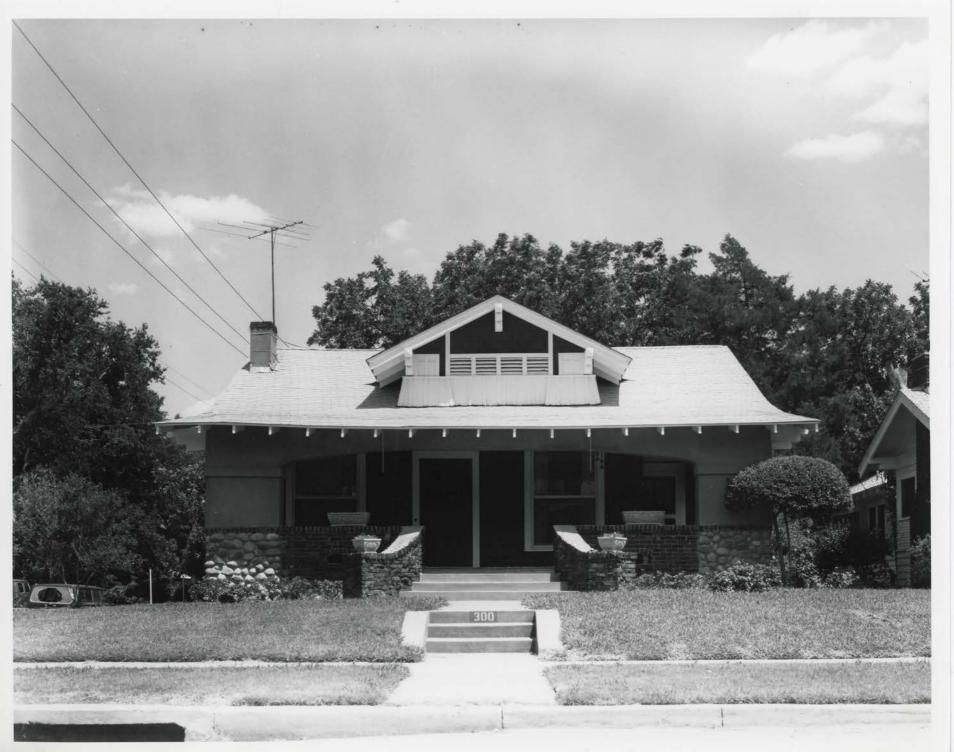

Bungalows are the most common house type in Winnetka Heights. These are primarily one-story houses exhibiting the usual Bungaloid elements, with low-pitched gable roofs, and broadly gabled front porches with brick piers and wooden columns. Wooden frame and siding constitute the most common kind of construction, although there are a few houses of brick or stucco. Modest in size and material, the ornamentation of these structures is provided by eave brackets, decoratively cut rafter ends, battered porch posts, clipped gables, pergolas, and half-timbering with stucco fill. Their doublehung, wood-sash windows frequently feature a multilight upper sash over a single-light lower sash or ornamental screens. Representative examples of the Winnetka Heights bungalows are at 300 South Montclair (photo 11), 200 North Montclair (photo 12), and 311 South Rosemont (photo 13). Although Winnetka Heights was essentially completed by 1922, a small number of later residences is also found. A few Period Revival houses were constructed in the 1930s. Modest Jacobethan Revival cottages, generally of brick construction and with an arched front entryway, are common from this era. Examples of this latter type are the houses at 402 North Montclair (photo 18) and at 131 North Montclair (photo 19).