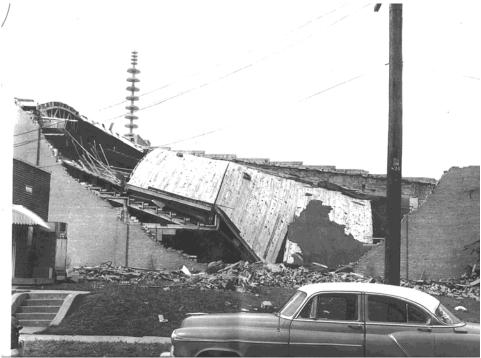

#### Describe the present and original (if known) physical appearance

The Winnetka Heights Historic District of Dallas, Texas, is an early 20th-century suburban residential neighborhood which is substantially intact. Forming a rectangular area of roughly 164 acres with approximately 600 buildings, the Heights is located in Dallas' Oak Cliff section across the Trinity River from the central business district. Houses of frame construction predominate in the neighborhood, and date largely from the period 1910 to 1920. They reflect the popular house types of that era, and were built in Prairie, Bungaloid, and various eclectic styles. Winnetka Heights' grid layout of tree-lined streets and generous setbacks for houses provides a uniform scale and rhythm throughout the entire area (photos 1,2,3,4). Contained within the district are seven streets which run north-south, intersected by seven cross streets to form rectangular blocks of houses facing east or west. This boundary approximates that of the original Winnetka Heights subdivision. In addition to the numerous single- and double-family residences, the nominated district includes a small commercial component along West Davis Street. Little change in topographic elevation occurs within Winnetka Heights, but Oak Cliff as a whole (which embraces the Heights) overlooks the originally separate city of Dallas from a superior elevation.