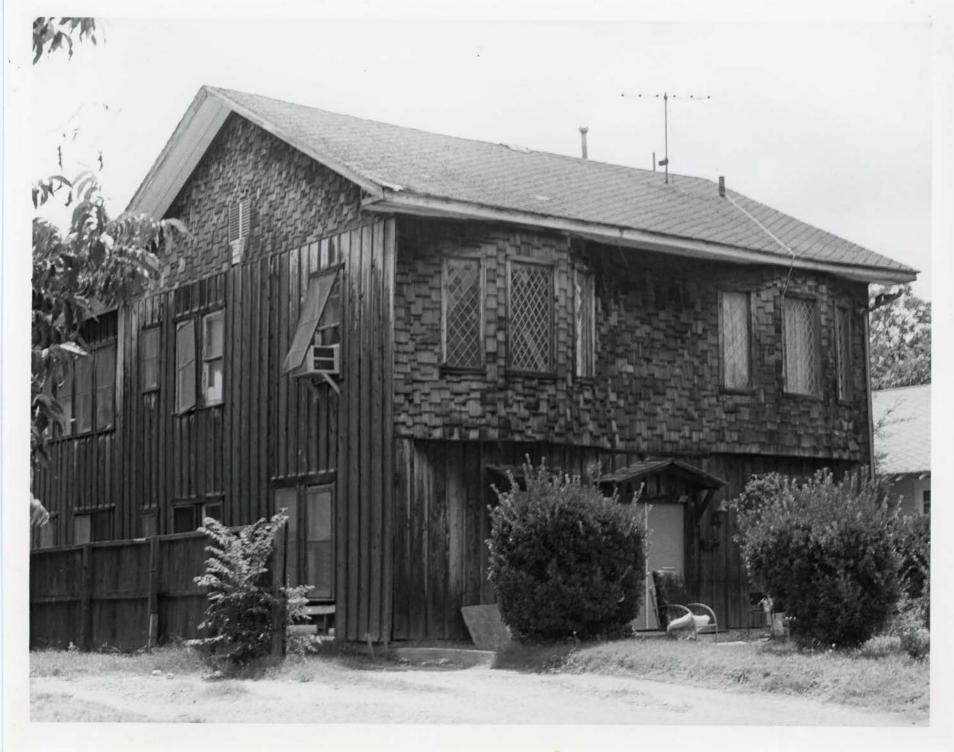

#### Describe the present and original (if known) physical appearance

The Winnetka Heights Historic District of Dallas, Texas, is an early 20th-century suburban residential neighborhood which is substantially intact. Forming a rectangular area of roughly 164 acres with approximately 600 buildings, the Heights is located in Dallas' Oak Cliff section across the Trinity River from the central business district. Houses of frame construction predominate in the neighborhood, and date largely from the period 1910 to 1920. They reflect the popular house types of that era, and were built in Prairie, Bungaloid, and various eclectic styles. Winnetka Heights' grid layout of tree-lined streets and generous setbacks for houses provides a uniform scale and rhythm throughout the entire area (photos 1,2,3,4). Contained within the district are seven streets which run north-south, intersected by seven cross streets to form rectangular blocks of houses facing east or west. This boundary approximates that of the original Winnetka Heights subdivision. In addition to the numerous single- and double-family residences, the nominated district includes a small commercial component along West Davis Street. Little change in topographic elevation occurs within Winnetka Heights, but Oak Cliff as a whole (which embraces the Heights) overlooks the originally separate city of Dallas from a superior elevation.

Bungalows are the most common house type in Winnetka Heights. These are primarily one-story houses exhibiting the usual Bungaloid elements, with low-pitched gable roofs, and broadly gabled front porches with brick piers and wooden columns. Wooden frame and siding constitute the most common kind of construction, although there are a few houses of brick or stucco. Modest in size and material, the ornamentation of these structures is provided by eave brackets, decoratively cut rafter ends, battered porch posts, clipped gables, pergolas, and half-timbering with stucco fill. Their doublehung, wood-sash windows frequently feature a multilight upper sash over a single-light lower sash or ornamental screens. Representative examples of the Winnetka Heights bungalows are at 300 South Montclair (photo 11), 200 North Montclair (photo 12), and 311 South Rosemont (photo 13). Although Winnetka Heights was essentially completed by 1922, a small number of later residences is also found. A few Period Revival houses were constructed in the 1930s. Modest Jacobethan Revival cottages, generally of brick construction and with an arched front entryway, are common from this era. Examples of this latter type are the houses at 402 North Montclair (photo 18) and at 131 North Montclair (photo 19).