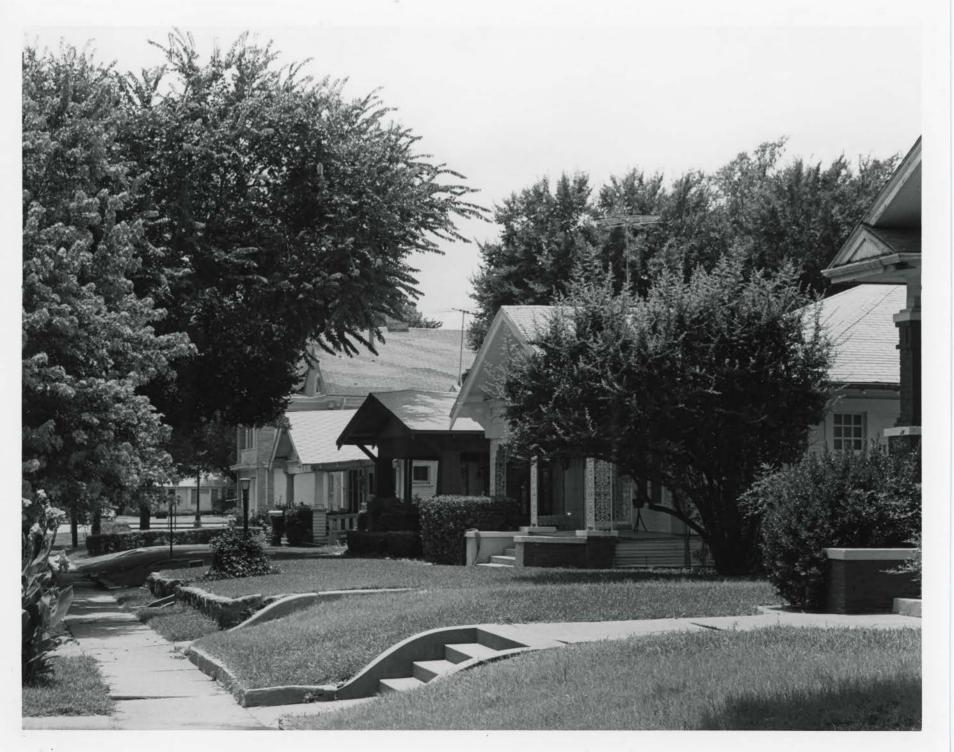

#### Describe the present and original (if known) physical appearance

The Winnetka Heights Historic District of Dallas, Texas, is an early 20th-century suburban residential neighborhood which is substantially intact. Forming a rectangular area of roughly 164 acres with approximately 600 buildings, the Heights is located in Dallas' Oak Cliff section across the Trinity River from the central business district. Houses of frame construction predominate in the neighborhood, and date largely from the period 1910 to 1920. They reflect the popular house types of that era, and were built in Prairie, Bungaloid, and various eclectic styles. Winnetka Heights' grid layout of tree-lined streets and generous setbacks for houses provides a uniform scale and rhythm throughout the entire area (photos 1,2,3,4). Contained within the district are seven streets which run north-south, intersected by seven cross streets to form rectangular blocks of houses facing east or west. This boundary approximates that of the original Winnetka Heights subdivision. In addition to the numerous single- and double-family residences, the nominated district includes a small commercial component along West Davis Street. Little change in topographic elevation occurs within Winnetka Heights, but Oak Cliff as a whole (which embraces the Heights) overlooks the originally separate city of Dallas from a superior elevation.

A number of large, two-story houses in the district exhibit influences of the Prairie School of architecture. They have block-like massing, with wide, deep porches across their front facades, and generally feature the over-scaled proportions associated with the Wilsonian era. Columns are often brick, massive, and square in section, while roofs are usually hipped with a single dormer window centered on the front. Selected examples of this type include the houses at 401 North Rosemont (photo 5), 503 North Windomere (photo 7), and 307 N. Montclair (photo 8). The Colonial Revival of the early 20th century also found favor with some home-builders in Winnetka Heights as well. The two-story frame house at 215 South Edgefield (photo 9) is one example, with its double portico typical of the style.