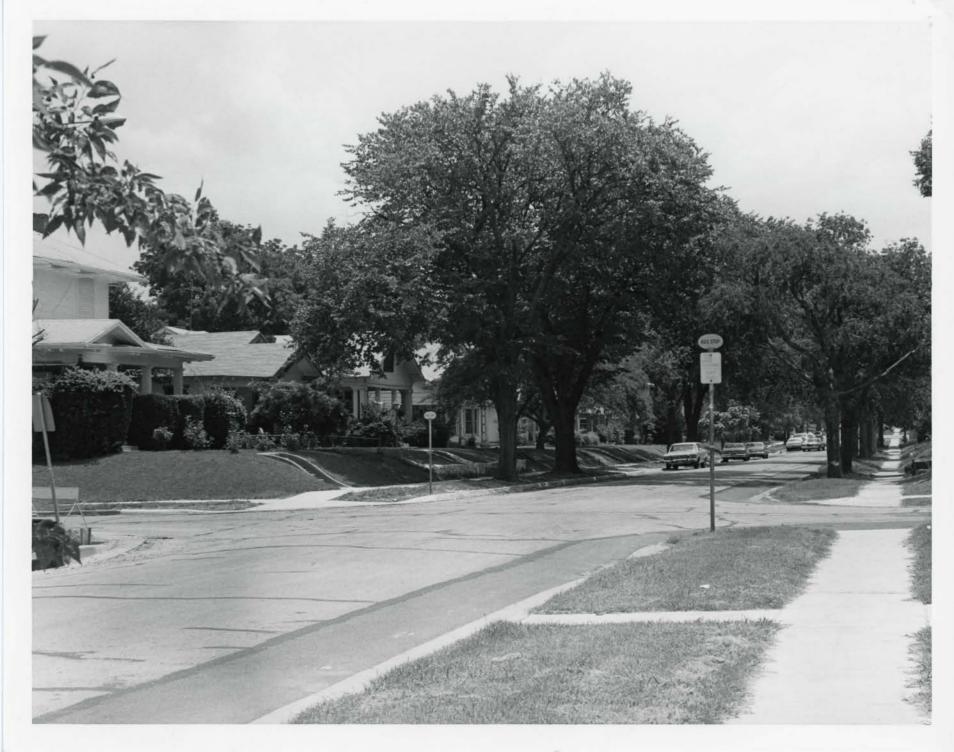

#### Describe the present and original (if known) physical appearance

The Winnetka Heights Historic District of Dallas, Texas, is an early 20th-century suburban residential neighborhood which is substantially intact. Forming a rectangular area of roughly 164 acres with approximately 600 buildings, the Heights is located in Dallas' Oak Cliff section across the Trinity River from the central business district. Houses of frame construction predominate in the neighborhood, and date largely from the period 1910 to 1920. They reflect the popular house types of that era, and were built in Prairie, Bungaloid, and various eclectic styles. Winnetka Heights' grid layout of tree-lined streets and generous setbacks for houses provides a uniform scale and rhythm throughout the entire area (photos 1,2,3,4). Contained within the district are seven streets which run north-south, intersected by seven cross streets to form rectangular blocks of houses facing east or west. This boundary approximates that of the original Winnetka Heights subdivision. In addition to the numerous single- and double-family residences, the nominated district includes a small commercial component along West Davis Street. Little change in topographic elevation occurs within Winnetka Heights, but Oak Cliff as a whole (which embraces the Heights) overlooks the originally separate city of Dallas from a superior elevation.

Bungalows are the most common house type in Winnetka Heights. These are primarily one-story houses exhibiting the usual Bungaloid elements, with low-pitched gable roofs, and broadly gabled front porches with brick piers and wooden columns. Wooden frame and siding constitute the most common kind of construction, although there are a few houses of brick or stucco. Modest in size and material, the ornamentation of these structures is provided by eave brackets, decoratively cut rafter ends, battered porch posts, clipped gables, pergolas, and half-timbering with stucco fill. Their doublehung, wood-sash windows frequently feature a multilight upper sash over a single-light lower sash or ornamental screens. Representative examples of the Winnetka Heights bungalows are at 300 South Montclair (photo 11), 200 North Montclair (photo 12), and 311 South Rosemont (photo 13). Although Winnetka Heights was essentially completed by 1922, a small number of later residences is also found. A few Period Revival houses were constructed in the 1930s. Modest Jacobethan Revival cottages, generally of brick construction and with an arched front entryway, are common from this era. Examples of this latter type are the houses at 402 North Montclair (photo 18) and at 131 North Montclair (photo 19).