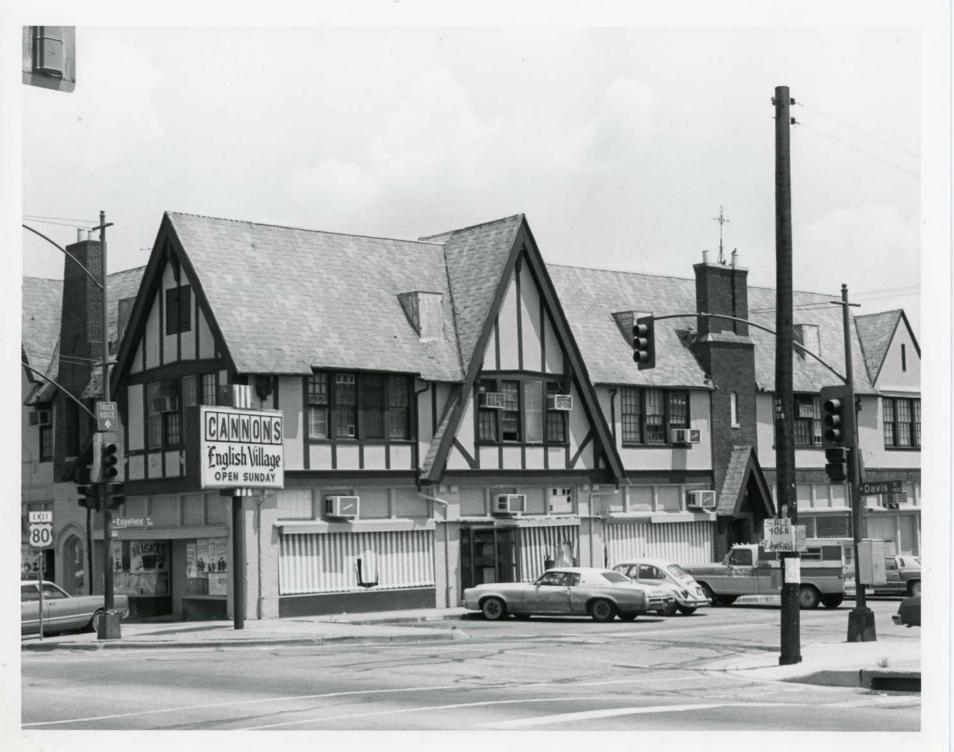

#### Describe the present and original (if known) physical appearance

The Winnetka Heights Historic District of Dallas, Texas, is an early 20th-century suburban residential neighborhood which is substantially intact. Forming a rectangular area of roughly 164 acres with approximately 600 buildings, the Heights is located in Dallas' Oak Cliff section across the Trinity River from the central business district. Houses of frame construction predominate in the neighborhood, and date largely from the period 1910 to 1920. They reflect the popular house types of that era, and were built in Prairie, Bungaloid, and various eclectic styles. Winnetka Heights' grid layout of tree-lined streets and generous setbacks for houses provides a uniform scale and rhythm throughout the entire area (photos 1,2,3,4). Contained within the district are seven streets which run north-south, intersected by seven cross streets to form rectangular blocks of houses facing east or west. This boundary approximates that of the original Winnetka Heights subdivision. In addition to the numerous single- and double-family residences, the nominated district includes a small commercial component along West Davis Street. Little change in topographic elevation occurs within Winnetka Heights, but Oak Cliff as a whole (which embraces the Heights) overlooks the originally separate city of Dallas from a superior elevation.

### National Register of Historic Places Inventory—Nomination Form

For NPS use only
received
date entered

Continuation sheet

Item number

4

Page

1

The following is a list of buildings in the district with their owners, organized by street address. Each building has been considered individually for designation in one of three categories: "contributing," "compatible," or "intrusive" to the character of the district. The vast majority of structures in the Winnetka Heights district, having been built during its original development, retain their architectural integrity and contribute to the significance of the district. In the itemized list of buildings, those not otherwise designated are to be considered as contributing structures. Compatible structures are indicated by "CP," and intrusive buildings by "INT." Compatible buildings are those constructed within the past 50 years which, through their scale and materials, show a visual continuity with the physical character of the earlier structures in the district. Buildings in the compatible category also include those early structures which have had inappropriate alterations. If sympathetically rehabilitated, many compatible structures may be upgraded to the contributing category; at present, however, they should be considered noncontributing. New construction which is dissimilar to the remainder of the district in scale and materials makes up the bulk of the intrusive category. Older structures that have undergone radical alteration, however, may also be in the intrusive classification. Separate mailing addresses for owners are given when these are different from the address of the structure. Unless otherwise indicated, these addresses are located in the area of Dallas, Texas, having zip code 75208. Tax records and other sources were unclear as to the ownership of a small number of properties. These have been marked with asterisks (\*).