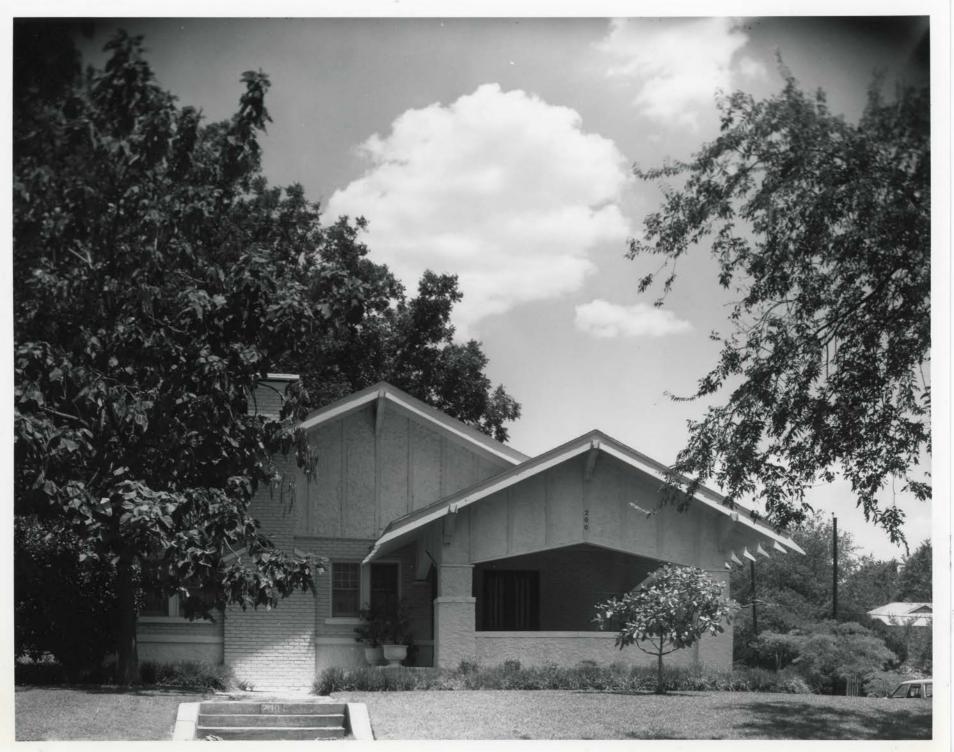

#### Describe the present and original (if known) physical appearance

The Winnetka Heights Historic District of Dallas, Texas, is an early 20th-century suburban residential neighborhood which is substantially intact. Forming a rectangular area of roughly 164 acres with approximately 600 buildings, the Heights is located in Dallas' Oak Cliff section across the Trinity River from the central business district. Houses of frame construction predominate in the neighborhood, and date largely from the period 1910 to 1920. They reflect the popular house types of that era, and were built in Prairie, Bungaloid, and various eclectic styles. Winnetka Heights' grid layout of tree-lined streets and generous setbacks for houses provides a uniform scale and rhythm throughout the entire area (photos 1,2,3,4). Contained within the district are seven streets which run north-south, intersected by seven cross streets to form rectangular blocks of houses facing east or west. This boundary approximates that of the original Winnetka Heights subdivision. In addition to the numerous single- and double-family residences, the nominated district includes a small commercial component along West Davis Street. Little change in topographic elevation occurs within Winnetka Heights, but Oak Cliff as a whole (which embraces the Heights) overlooks the originally separate city of Dallas from a superior elevation.

A number of large, two-story houses in the district exhibit influences of the Prairie School of architecture. They have block-like massing, with wide, deep porches across their front facades, and generally feature the over-scaled proportions associated with the Wilsonian era. Columns are often brick, massive, and square in section, while roofs are usually hipped with a single dormer window centered on the front. Selected examples of this type include the houses at 401 North Rosemont (photo 5), 503 North Windomere (photo 7), and 307 N. Montclair (photo 8). The Colonial Revival of the early 20th century also found favor with some home-builders in Winnetka Heights as well. The two-story frame house at 215 South Edgefield (photo 9) is one example, with its double portico typical of the style.