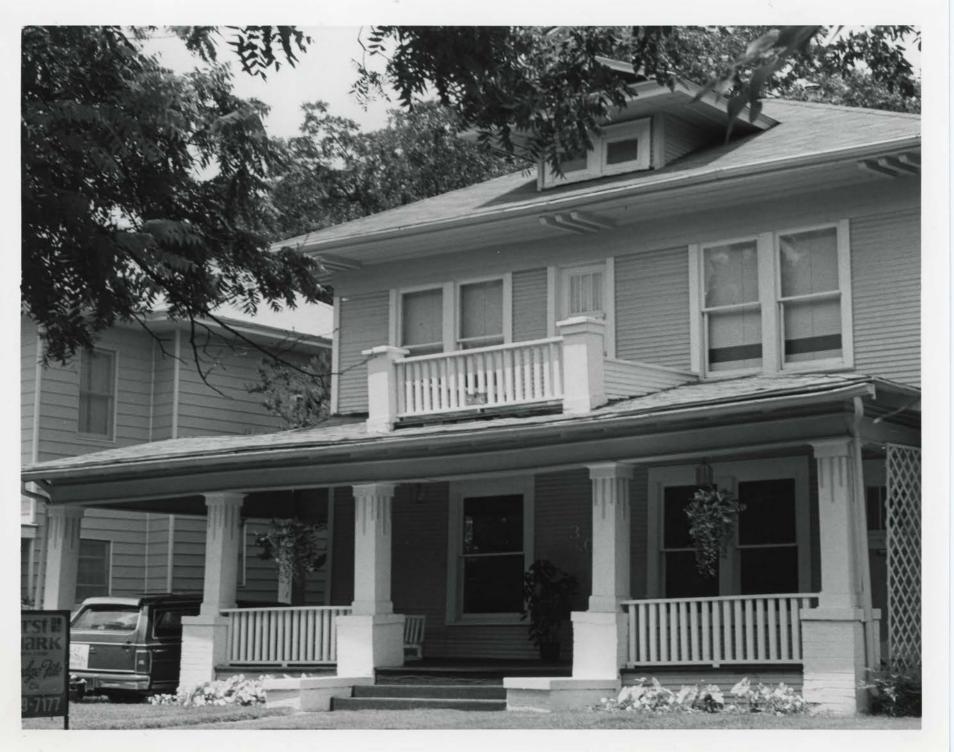

Bungalows are the most common house type in Winnetka Heights. These are primarily one-story houses exhibiting the usual Bungaloid elements, with low-pitched gable roofs, and broadly gabled front porches with brick piers and wooden columns. Wooden frame and siding constitute the most common kind of construction, although there are a few houses of brick or stucco. Modest in size and material, the ornamentation of these structures is provided by eave brackets, decoratively cut rafter ends, battered porch posts, clipped gables, pergolas, and half-timbering with stucco fill. Their doublehung, wood-sash windows frequently feature a multilight upper sash over a single-light lower sash or ornamental screens. Representative examples of the Winnetka Heights bungalows are at 300 South Montclair (photo 11), 200 North Montclair (photo 12), and 311 South Rosemont (photo 13). Although Winnetka Heights was essentially completed by 1922, a small number of later residences is also found. A few Period Revival houses were constructed in the 1930s. Modest Jacobethan Revival cottages, generally of brick construction and with an arched front entryway, are common from this era. Examples of this latter type are the houses at 402 North Montclair (photo 18) and at 131 North Montclair (photo 19).