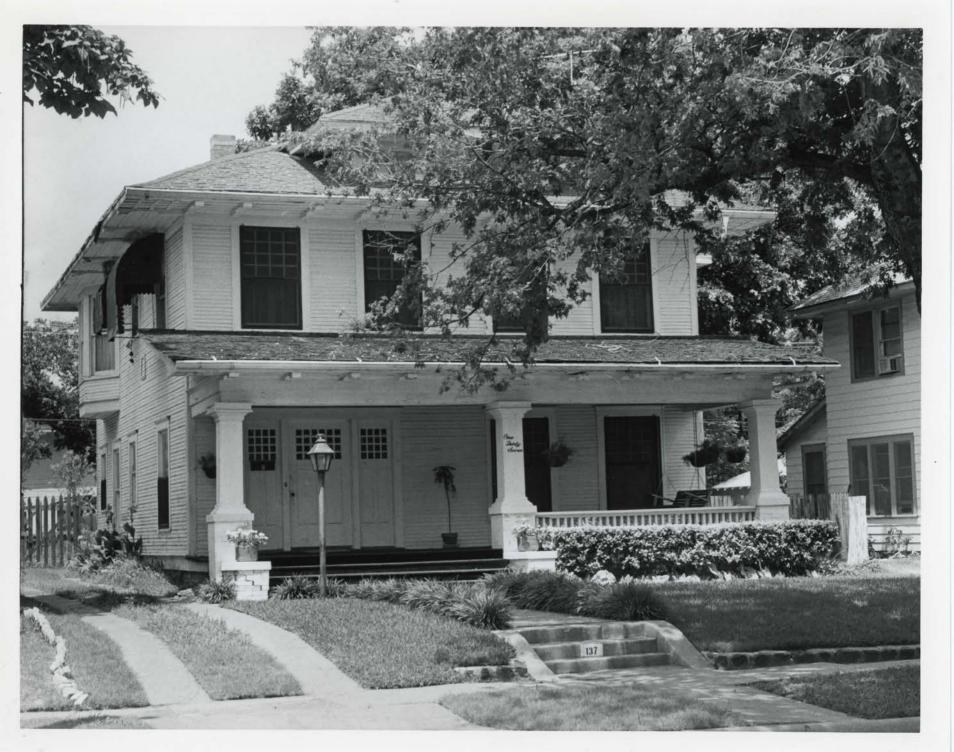

#### Describe the present and original (if known) physical appearance

The Winnetka Heights Historic District of Dallas, Texas, is an early 20th-century suburban residential neighborhood which is substantially intact. Forming a rectangular area of roughly 164 acres with approximately 600 buildings, the Heights is located in Dallas' Oak Cliff section across the Trinity River from the central business district. Houses of frame construction predominate in the neighborhood, and date largely from the period 1910 to 1920. They reflect the popular house types of that era, and were built in Prairie, Bungaloid, and various eclectic styles. Winnetka Heights' grid layout of tree-lined streets and generous setbacks for houses provides a uniform scale and rhythm throughout the entire area (photos 1,2,3,4). Contained within the district are seven streets which run north-south, intersected by seven cross streets to form rectangular blocks of houses facing east or west. This boundary approximates that of the original Winnetka Heights subdivision. In addition to the numerous single- and double-family residences, the nominated district includes a small commercial component along West Davis Street. Little change in topographic elevation occurs within Winnetka Heights, but Oak Cliff as a whole (which embraces the Heights) overlooks the originally separate city of Dallas from a superior elevation.

A number of large, two-story houses in the district exhibit influences of the Prairie School of architecture. They have block-like massing, with wide, deep porches across their front facades, and generally feature the over-scaled proportions associated with the Wilsonian era. Columns are often brick, massive, and square in section, while roofs are usually hipped with a single dormer window centered on the front. Selected examples of this type include the houses at 401 North Rosemont (photo 5), 503 North Windomere (photo 7), and 307 N. Montclair (photo 8). The Colonial Revival of the early 20th century also found favor with some home-builders in Winnetka Heights as well. The two-story frame house at 215 South Edgefield (photo 9) is one example, with its double portico typical of the style.