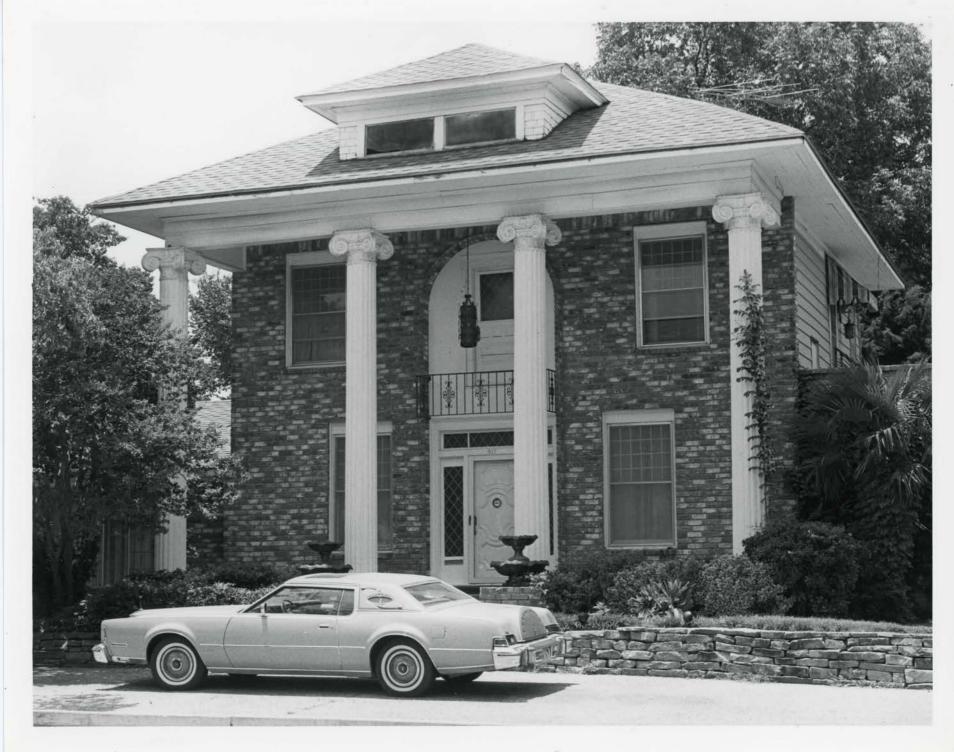

A number of large, two-story houses in the district exhibit influences of the Prairie School of architecture. They have block-like massing, with wide, deep porches across their front facades, and generally feature the over-scaled proportions associated with the Wilsonian era. Columns are often brick, massive, and square in section, while roofs are usually hipped with a single dormer window centered on the front. Selected examples of this type include the houses at 401 North Rosemont (photo 5), 503 North Windomere (photo 7), and 307 N. Montclair (photo 8). The Colonial Revival of the early 20th century also found favor with some home-builders in Winnetka Heights as well. The two-story frame house at 215 South Edgefield (photo 9) is one example, with its double portico typical of the style.