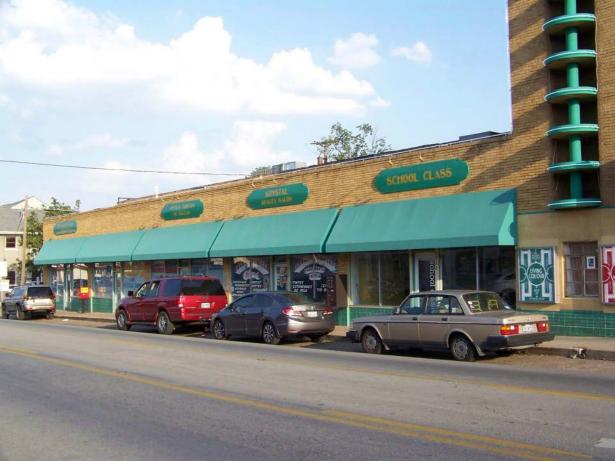

#### Describe the present and original (if known) physical appearance

The Winnetka Heights Historic District of Dallas, Texas, is an early 20th-century suburban residential neighborhood which is substantially intact. Forming a rectangular area of roughly 164 acres with approximately 600 buildings, the Heights is located in Dallas' Oak Cliff section across the Trinity River from the central business district. Houses of frame construction predominate in the neighborhood, and date largely from the period 1910 to 1920. They reflect the popular house types of that era, and were built in Prairie, Bungaloid, and various eclectic styles. Winnetka Heights' grid layout of tree-lined streets and generous setbacks for houses provides a uniform scale and rhythm throughout the entire area (photos 1,2,3,4). Contained within the district are seven streets which run north-south, intersected by seven cross streets to form rectangular blocks of houses facing east or west. This boundary approximates that of the original Winnetka Heights subdivision. In addition to the numerous single- and double-family residences, the nominated district includes a small commercial component along West Davis Street. Little change in topographic elevation occurs within Winnetka Heights, but Oak Cliff as a whole (which embraces the Heights) overlooks the originally separate city of Dallas from a superior elevation.

Bungalows are the most common house type in Winnetka Heights. These are primarily one-story houses exhibiting the usual Bungaloid elements, with low-pitched gable roofs, and broadly gabled front porches with brick piers and wooden columns. Wooden frame and siding constitute the most common kind of construction, although there are a few houses of brick or stucco. Modest in size and material, the ornamentation of these structures is provided by eave brackets, decoratively cut rafter ends, battered porch posts, clipped gables, pergolas, and half-timbering with stucco fill. Their doublehung, wood-sash windows frequently feature a multilight upper sash over a single-light lower sash or ornamental screens. Representative examples of the Winnetka Heights bungalows are at 300 South Montclair (photo 11), 200 North Montclair (photo 12), and 311 South Rosemont (photo 13). Although Winnetka Heights was essentially completed by 1922, a small number of later residences is also found. A few Period Revival houses were constructed in the 1930s. Modest Jacobethan Revival cottages, generally of brick construction and with an arched front entryway, are common from this era. Examples of this latter type are the houses at 402 North Montclair (photo 18) and at 131 North Montclair (photo 19).