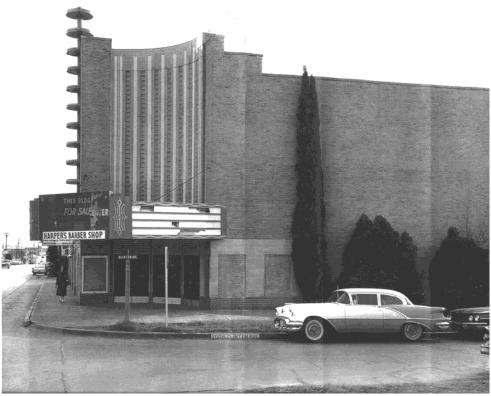

#### Describe the present and original (if known) physical appearance

The Winnetka Heights Historic District of Dallas, Texas, is an early 20th-century suburban residential neighborhood which is substantially intact. Forming a rectangular area of roughly 164 acres with approximately 600 buildings, the Heights is located in Dallas' Oak Cliff section across the Trinity River from the central business district. Houses of frame construction predominate in the neighborhood, and date largely from the period 1910 to 1920. They reflect the popular house types of that era, and were built in Prairie, Bungaloid, and various eclectic styles. Winnetka Heights' grid layout of tree-lined streets and generous setbacks for houses provides a uniform scale and rhythm throughout the entire area (photos 1,2,3,4). Contained within the district are seven streets which run north-south, intersected by seven cross streets to form rectangular blocks of houses facing east or west. This boundary approximates that of the original Winnetka Heights subdivision. In addition to the numerous single- and double-family residences, the nominated district includes a small commercial component along West Davis Street. Little change in topographic elevation occurs within Winnetka Heights, but Oak Cliff as a whole (which embraces the Heights) overlooks the originally separate city of Dallas from a superior elevation.