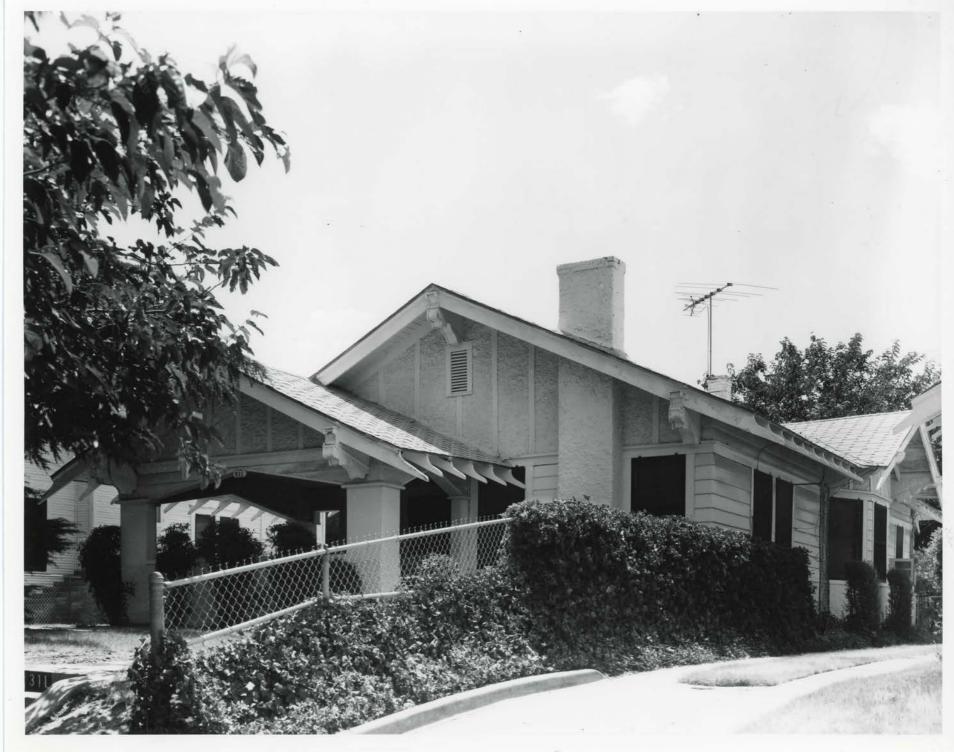

#### Describe the present and original (if known) physical appearance

The Winnetka Heights Historic District of Dallas, Texas, is an early 20th-century suburban residential neighborhood which is substantially intact. Forming a rectangular area of roughly 164 acres with approximately 600 buildings, the Heights is located in Dallas' Oak Cliff section across the Trinity River from the central business district. Houses of frame construction predominate in the neighborhood, and date largely from the period 1910 to 1920. They reflect the popular house types of that era, and were built in Prairie, Bungaloid, and various eclectic styles. Winnetka Heights' grid layout of tree-lined streets and generous setbacks for houses provides a uniform scale and rhythm throughout the entire area (photos 1,2,3,4). Contained within the district are seven streets which run north-south, intersected by seven cross streets to form rectangular blocks of houses facing east or west. This boundary approximates that of the original Winnetka Heights subdivision. In addition to the numerous single- and double-family residences, the nominated district includes a small commercial component along West Davis Street. Little change in topographic elevation occurs within Winnetka Heights, but Oak Cliff as a whole (which embraces the Heights) overlooks the originally separate city of Dallas from a superior elevation.

A number of large, two-story houses in the district exhibit influences of the Prairie School of architecture. They have block-like massing, with wide, deep porches across their front facades, and generally feature the over-scaled proportions associated with the Wilsonian era. Columns are often brick, massive, and square in section, while roofs are usually hipped with a single dormer window centered on the front. Selected examples of this type include the houses at 401 North Rosemont (photo 5), 503 North Windomere (photo 7), and 307 N. Montclair (photo 8). The Colonial Revival of the early 20th century also found favor with some home-builders in Winnetka Heights as well. The two-story frame house at 215 South Edgefield (photo 9) is one example, with its double portico typical of the style.