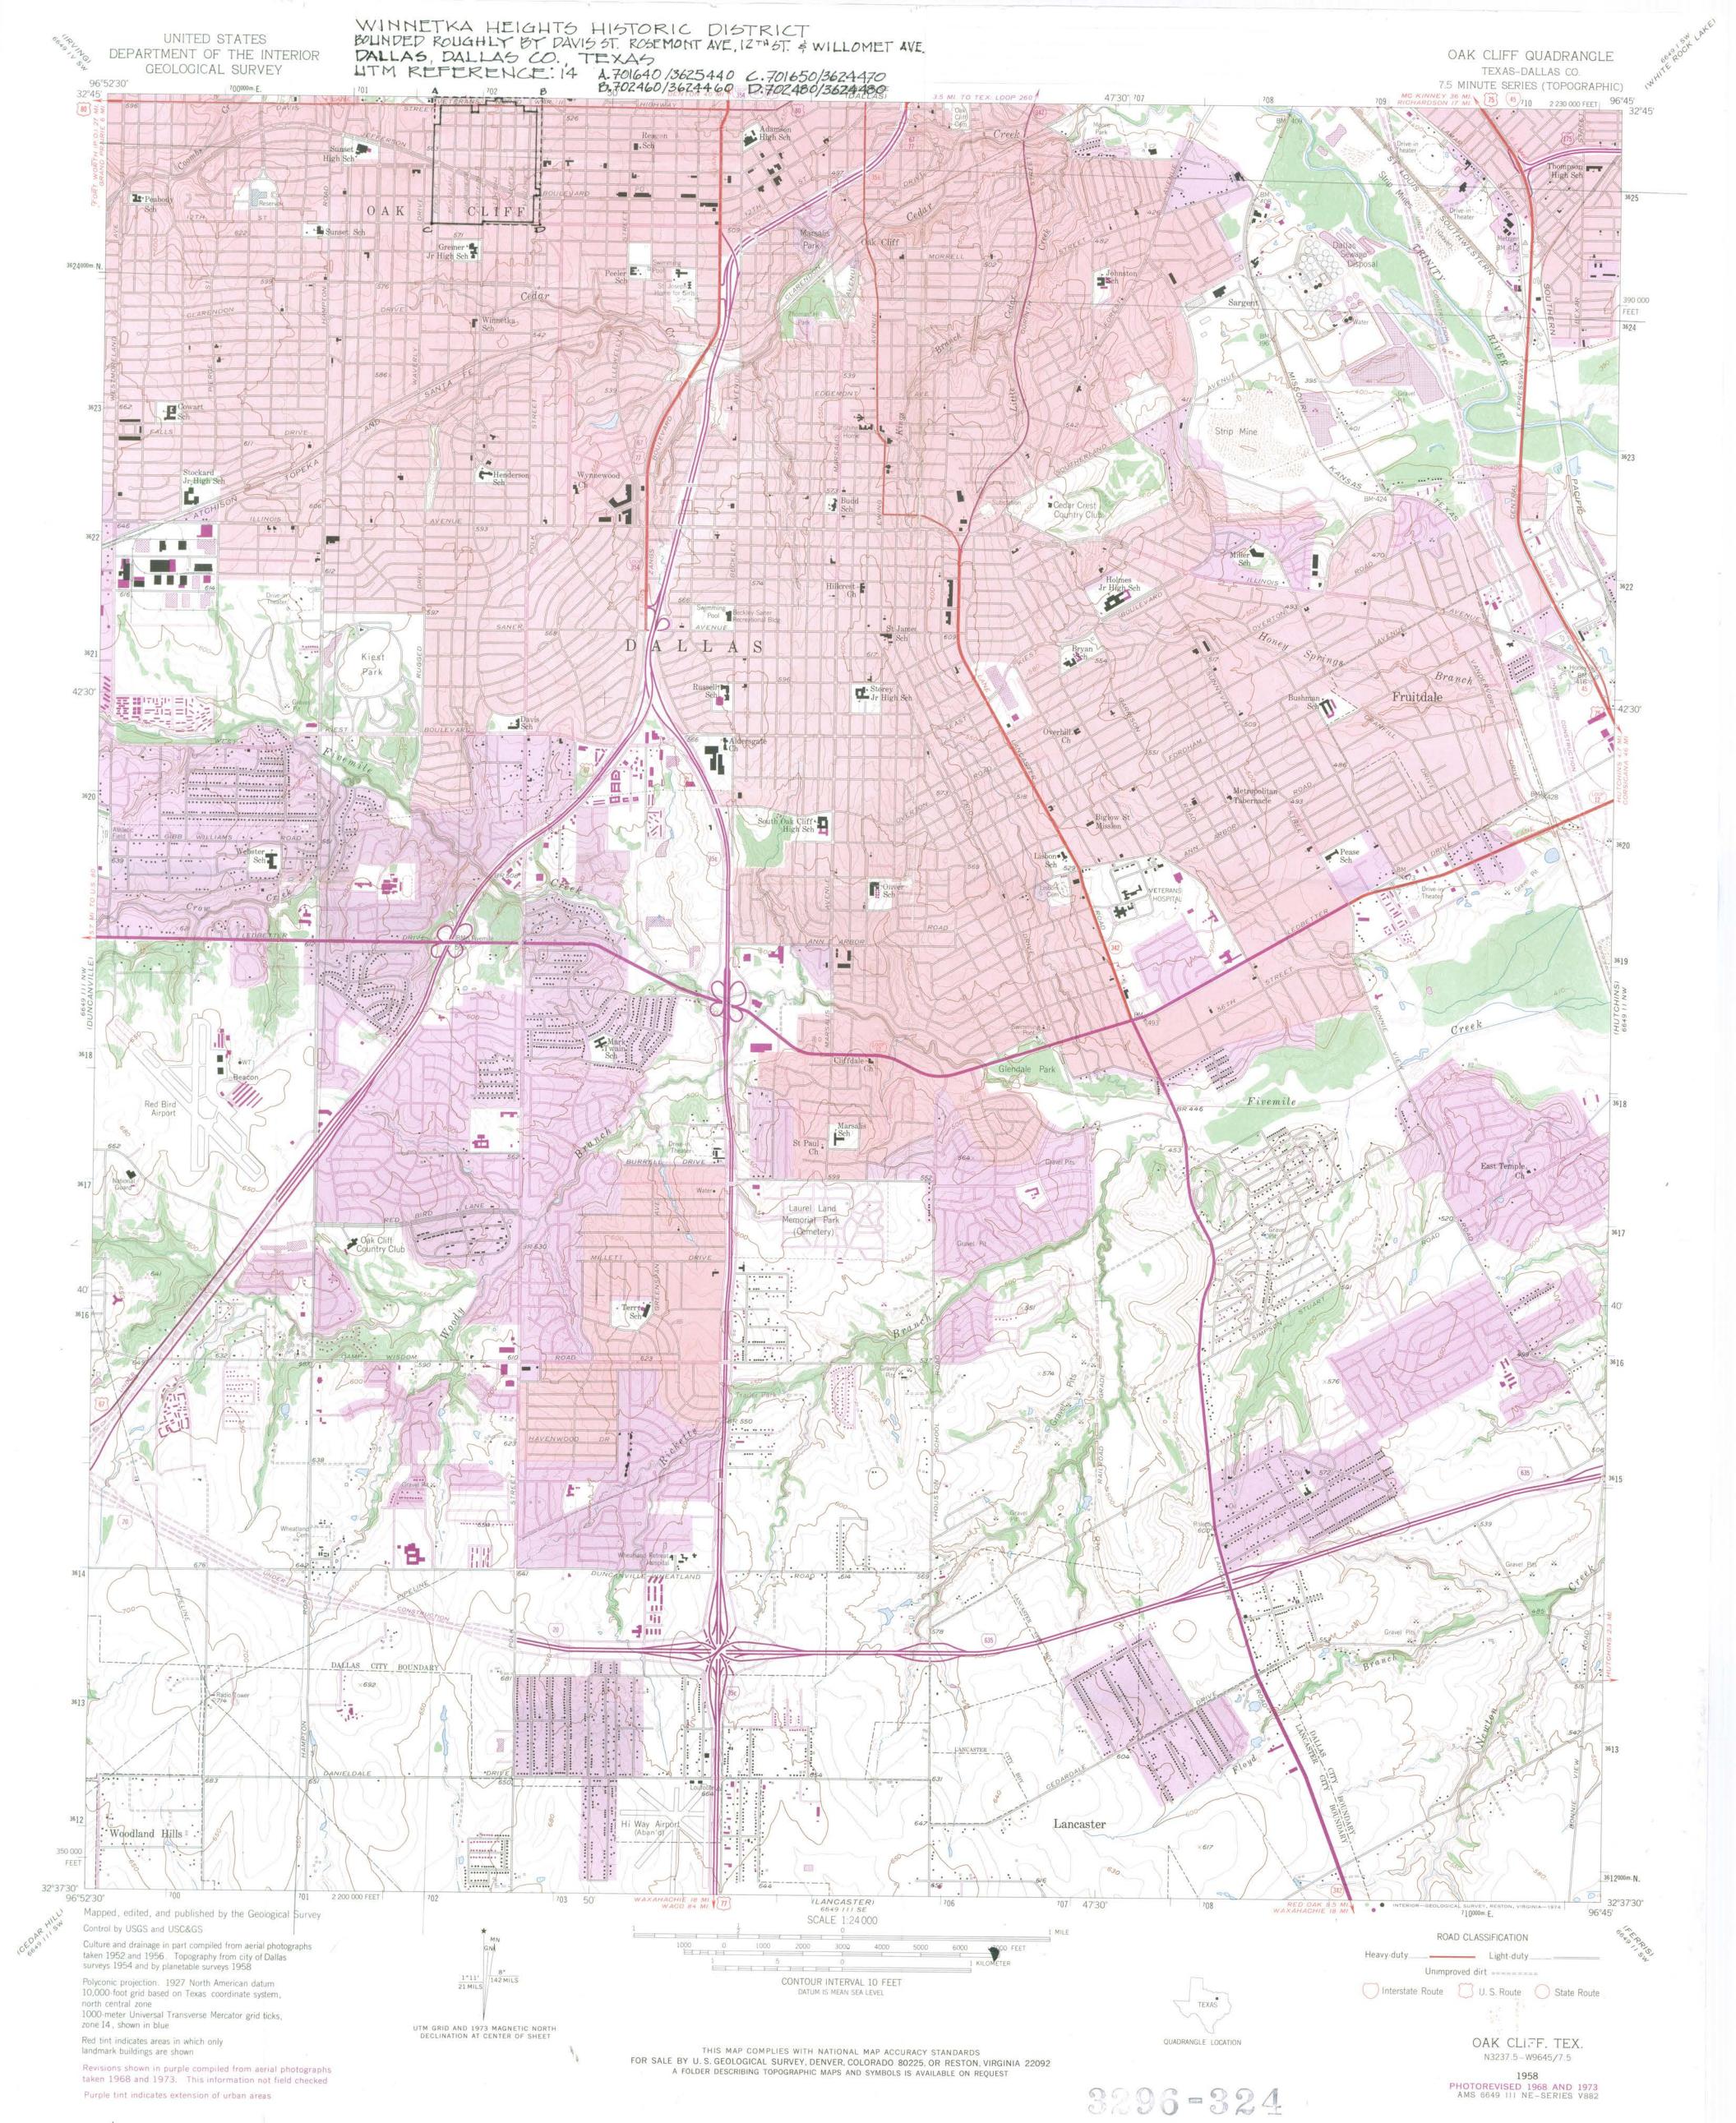

# National Register of Historic Places Inventory—Nomination Form

Austin

city, town

For NPS use only OCT 3 1983 received date entered

| 1. Name                                                                                                                                                                                                                                                                                                                                                                                                                                                                                                                                                                                                                                                                                                                                                                                                                                                                                                                                                                                                                                                                                                                                                                                                                                                                                                                                                                                                                                                                                                                                                                                                                                                                                                                                                                                                                                                                                                                                                                                                                                                                                                                       | media di Augustia y                                                                                                                                        | public memory and                                                                  | Like Health and                                          |
|-------------------------------------------------------------------------------------------------------------------------------------------------------------------------------------------------------------------------------------------------------------------------------------------------------------------------------------------------------------------------------------------------------------------------------------------------------------------------------------------------------------------------------------------------------------------------------------------------------------------------------------------------------------------------------------------------------------------------------------------------------------------------------------------------------------------------------------------------------------------------------------------------------------------------------------------------------------------------------------------------------------------------------------------------------------------------------------------------------------------------------------------------------------------------------------------------------------------------------------------------------------------------------------------------------------------------------------------------------------------------------------------------------------------------------------------------------------------------------------------------------------------------------------------------------------------------------------------------------------------------------------------------------------------------------------------------------------------------------------------------------------------------------------------------------------------------------------------------------------------------------------------------------------------------------------------------------------------------------------------------------------------------------------------------------------------------------------------------------------------------------|------------------------------------------------------------------------------------------------------------------------------------------------------------|------------------------------------------------------------------------------------|----------------------------------------------------------|
| historic Winnetka Heights                                                                                                                                                                                                                                                                                                                                                                                                                                                                                                                                                                                                                                                                                                                                                                                                                                                                                                                                                                                                                                                                                                                                                                                                                                                                                                                                                                                                                                                                                                                                                                                                                                                                                                                                                                                                                                                                                                                                                                                                                                                                                                     | Historic District                                                                                                                                          |                                                                                    | A STATE OF THE                                           |
| 0                                                                                                                                                                                                                                                                                                                                                                                                                                                                                                                                                                                                                                                                                                                                                                                                                                                                                                                                                                                                                                                                                                                                                                                                                                                                                                                                                                                                                                                                                                                                                                                                                                                                                                                                                                                                                                                                                                                                                                                                                                                                                                                             | 0- 0                                                                                                                                                       | 0 01                                                                               | 1111                                                     |
| 0                                                                                                                                                                                                                                                                                                                                                                                                                                                                                                                                                                                                                                                                                                                                                                                                                                                                                                                                                                                                                                                                                                                                                                                                                                                                                                                                                                                                                                                                                                                                                                                                                                                                                                                                                                                                                                                                                                                                                                                                                                                                                                                             | ighly hounded a                                                                                                                                            | y Danis St.                                                                        | 12th Stry                                                |
|                                                                                                                                                                                                                                                                                                                                                                                                                                                                                                                                                                                                                                                                                                                                                                                                                                                                                                                                                                                                                                                                                                                                                                                                                                                                                                                                                                                                                                                                                                                                                                                                                                                                                                                                                                                                                                                                                                                                                                                                                                                                                                                               | remort and Wil                                                                                                                                             | Clonet aues.                                                                       |                                                          |
|                                                                                                                                                                                                                                                                                                                                                                                                                                                                                                                                                                                                                                                                                                                                                                                                                                                                                                                                                                                                                                                                                                                                                                                                                                                                                                                                                                                                                                                                                                                                                                                                                                                                                                                                                                                                                                                                                                                                                                                                                                                                                                                               | hly by Davis Street, R<br>and Willomet Avenue:                                                                                                             | osemont Avenue,                                                                    | N/A not for publication                                  |
| city, town Dallas                                                                                                                                                                                                                                                                                                                                                                                                                                                                                                                                                                                                                                                                                                                                                                                                                                                                                                                                                                                                                                                                                                                                                                                                                                                                                                                                                                                                                                                                                                                                                                                                                                                                                                                                                                                                                                                                                                                                                                                                                                                                                                             | N/A vicinity of                                                                                                                                            | congressional district                                                             |                                                          |
| state Texas                                                                                                                                                                                                                                                                                                                                                                                                                                                                                                                                                                                                                                                                                                                                                                                                                                                                                                                                                                                                                                                                                                                                                                                                                                                                                                                                                                                                                                                                                                                                                                                                                                                                                                                                                                                                                                                                                                                                                                                                                                                                                                                   | code 048 count                                                                                                                                             | y Dallas                                                                           | code 113                                                 |
| 3. Classification                                                                                                                                                                                                                                                                                                                                                                                                                                                                                                                                                                                                                                                                                                                                                                                                                                                                                                                                                                                                                                                                                                                                                                                                                                                                                                                                                                                                                                                                                                                                                                                                                                                                                                                                                                                                                                                                                                                                                                                                                                                                                                             |                                                                                                                                                            |                                                                                    |                                                          |
| Category  X district public public private x both public Acquisitie                                                                                                                                                                                                                                                                                                                                                                                                                                                                                                                                                                                                                                                                                                                                                                                                                                                                                                                                                                                                                                                                                                                                                                                                                                                                                                                                                                                                                                                                                                                                                                                                                                                                                                                                                                                                                                                                                                                                                                                                                                                           | Status  X occupied  X unoccupied  X work in progress  Accessible  X yes: restricted                                                                        | Present Use agricultureX commercial educational entertainment government           | museum X park X private residence X religious scientific |
| 4. Owner of Pro                                                                                                                                                                                                                                                                                                                                                                                                                                                                                                                                                                                                                                                                                                                                                                                                                                                                                                                                                                                                                                                                                                                                                                                                                                                                                                                                                                                                                                                                                                                                                                                                                                                                                                                                                                                                                                                                                                                                                                                                                                                                                                               | ered X yes: unrestricted X no                                                                                                                              | d industrial military                                                              | transportation other:                                    |
| 4. Owner of Pro                                                                                                                                                                                                                                                                                                                                                                                                                                                                                                                                                                                                                                                                                                                                                                                                                                                                                                                                                                                                                                                                                                                                                                                                                                                                                                                                                                                                                                                                                                                                                                                                                                                                                                                                                                                                                                                                                                                                                                                                                                                                                                               | perty  see continuation s                                                                                                                                  | heets for item 4-1                                                                 | other:                                                   |
| 4. Owner of Proname Multiple Ownership street & number                                                                                                                                                                                                                                                                                                                                                                                                                                                                                                                                                                                                                                                                                                                                                                                                                                                                                                                                                                                                                                                                                                                                                                                                                                                                                                                                                                                                                                                                                                                                                                                                                                                                                                                                                                                                                                                                                                                                                                                                                                                                        | perty  see continuation s  N/A vicinity of                                                                                                                 | heets for item 4-1                                                                 | other:                                                   |
| 4. Owner of Proname Multiple Ownership street & number                                                                                                                                                                                                                                                                                                                                                                                                                                                                                                                                                                                                                                                                                                                                                                                                                                                                                                                                                                                                                                                                                                                                                                                                                                                                                                                                                                                                                                                                                                                                                                                                                                                                                                                                                                                                                                                                                                                                                                                                                                                                        | perty  see continuation s                                                                                                                                  | heets for item 4-1                                                                 | other:                                                   |
| 4. Owner of Proname Multiple Ownership street & number                                                                                                                                                                                                                                                                                                                                                                                                                                                                                                                                                                                                                                                                                                                                                                                                                                                                                                                                                                                                                                                                                                                                                                                                                                                                                                                                                                                                                                                                                                                                                                                                                                                                                                                                                                                                                                                                                                                                                                                                                                                                        | perty  see continuation s  N/A vicinity of                                                                                                                 | heets for item 4-1 state                                                           | other:                                                   |
| 4. Owner of Proname Multiple Ownership street & number city, town 5. Location of L                                                                                                                                                                                                                                                                                                                                                                                                                                                                                                                                                                                                                                                                                                                                                                                                                                                                                                                                                                                                                                                                                                                                                                                                                                                                                                                                                                                                                                                                                                                                                                                                                                                                                                                                                                                                                                                                                                                                                                                                                                            | perty  see continuation s  N/A vicinity of  egal Descript                                                                                                  | heets for item 4-1 state                                                           | other:                                                   |
| 4. Owner of Proname Multiple Ownership street & number city, town 5. Location of L courthouse, registry of deeds, etc.                                                                                                                                                                                                                                                                                                                                                                                                                                                                                                                                                                                                                                                                                                                                                                                                                                                                                                                                                                                                                                                                                                                                                                                                                                                                                                                                                                                                                                                                                                                                                                                                                                                                                                                                                                                                                                                                                                                                                                                                        | Pered X yes: unrestricted X no  Perty  — see continuation s  N/A vicinity of legal Descript  Dallas County Record                                          | heets for item 4-1 state                                                           | other:                                                   |
| 4. Owner of Proname Multiple Ownership street & number city, town 5. Location of Location | perty  see continuation s  N/A vicinity of  Legal Descript  Dallas County Record  500 Elm Street                                                           | heets for item 4-1 state                                                           | other:                                                   |
| 4. Owner of Proname Multiple Ownership street & number city, town 5. Location of Location | Pered X yes: unrestricted X no  Perty  — see continuation s  N/A vicinity of  Pegal Descript  Dallas County Record  500 Elm Street  Dallas  On in Existing | heets for item 4-1 state                                                           | other:                                                   |
| 4. Owner of Proname Multiple Ownership street & number  city, town  5. Location of L  courthouse, registry of deeds, etc.  street & number  city, town  6. Representati                                                                                                                                                                                                                                                                                                                                                                                                                                                                                                                                                                                                                                                                                                                                                                                                                                                                                                                                                                                                                                                                                                                                                                                                                                                                                                                                                                                                                                                                                                                                                                                                                                                                                                                                                                                                                                                                                                                                                       | Pered X yes: unrestricted X no  Perty  — see continuation s  N/A vicinity of  Pegal Descript  Dallas County Record  500 Elm Street  Dallas  On in Existing | heets for item 4-1 state tion s Building state Surveys property been determined of | other:                                                   |

#### Describe the present and original (if known) physical appearance

The Winnetka Heights Historic District of Dallas, Texas, is an early 20th-century suburban residential neighborhood which is substantially intact. Forming a rectangular area of roughly 164 acres with approximately 600 buildings, the Heights is located in Dallas' Oak Cliff section across the Trinity River from the central business district. Houses of frame construction predominate in the neighborhood, and date largely from the period 1910 to 1920. They reflect the popular house types of that era, and were built in Prairie, Bungaloid, and various eclectic styles. Winnetka Heights' grid layout of tree-lined streets and generous setbacks for houses provides a uniform scale and rhythm throughout the entire area (photos 1,2,3,4). Contained within the district are seven streets which run north-south, intersected by seven cross streets to form rectangular blocks of houses facing east or west. This boundary approximates that of the original Winnetka Heights subdivision. In addition to the numerous single- and double-family residences, the nominated district includes a small commercial component along West Davis Street. Little change in topographic elevation occurs within Winnetka Heights, but Oak Cliff as a whole (which embraces the Heights) overlooks the originally separate city of Dallas from a superior elevation.