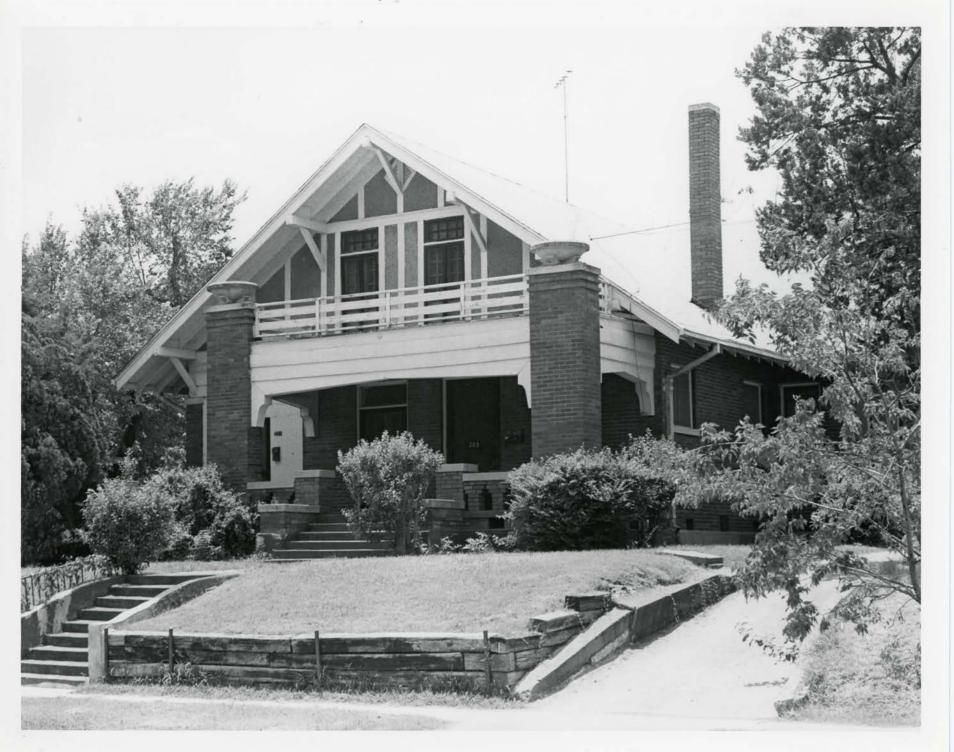

A number of large, two-story houses in the district exhibit influences of the Prairie School of architecture. They have block-like massing, with wide, deep porches across their front facades, and generally feature the over-scaled proportions associated with the Wilsonian era. Columns are often brick, massive, and square in section, while roofs are usually hipped with a single dormer window centered on the front. Selected examples of this type include the houses at 401 North Rosemont (photo 5), 503 North Windomere (photo 7), and 307 N. Montclair (photo 8). The Colonial Revival of the early 20th century also found favor with some home-builders in Winnetka Heights as well. The two-story frame house at 215 South Edgefield (photo 9) is one example, with its double portico typical of the style.