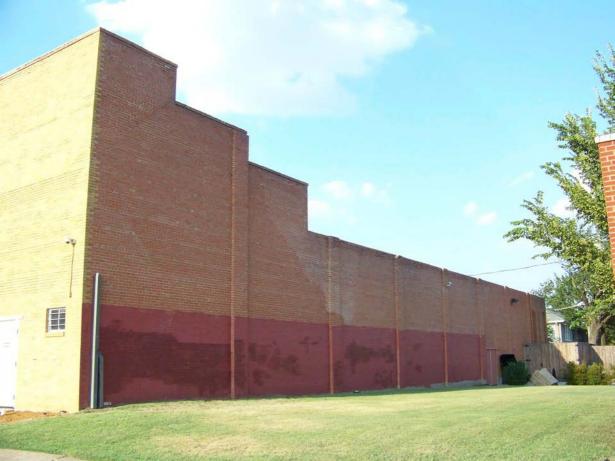

#### Describe the present and original (if known) physical appearance

The Winnetka Heights Historic District of Dallas, Texas, is an early 20th-century suburban residential neighborhood which is substantially intact. Forming a rectangular area of roughly 164 acres with approximately 600 buildings, the Heights is located in Dallas' Oak Cliff section across the Trinity River from the central business district. Houses of frame construction predominate in the neighborhood, and date largely from the period 1910 to 1920. They reflect the popular house types of that era, and were built in Prairie, Bungaloid, and various eclectic styles. Winnetka Heights' grid layout of tree-lined streets and generous setbacks for houses provides a uniform scale and rhythm throughout the entire area (photos 1,2,3,4). Contained within the district are seven streets which run north-south, intersected by seven cross streets to form rectangular blocks of houses facing east or west. This boundary approximates that of the original Winnetka Heights subdivision. In addition to the numerous single- and double-family residences, the nominated district includes a small commercial component along West Davis Street. Little change in topographic elevation occurs within Winnetka Heights, but Oak Cliff as a whole (which embraces the Heights) overlooks the originally separate city of Dallas from a superior elevation.