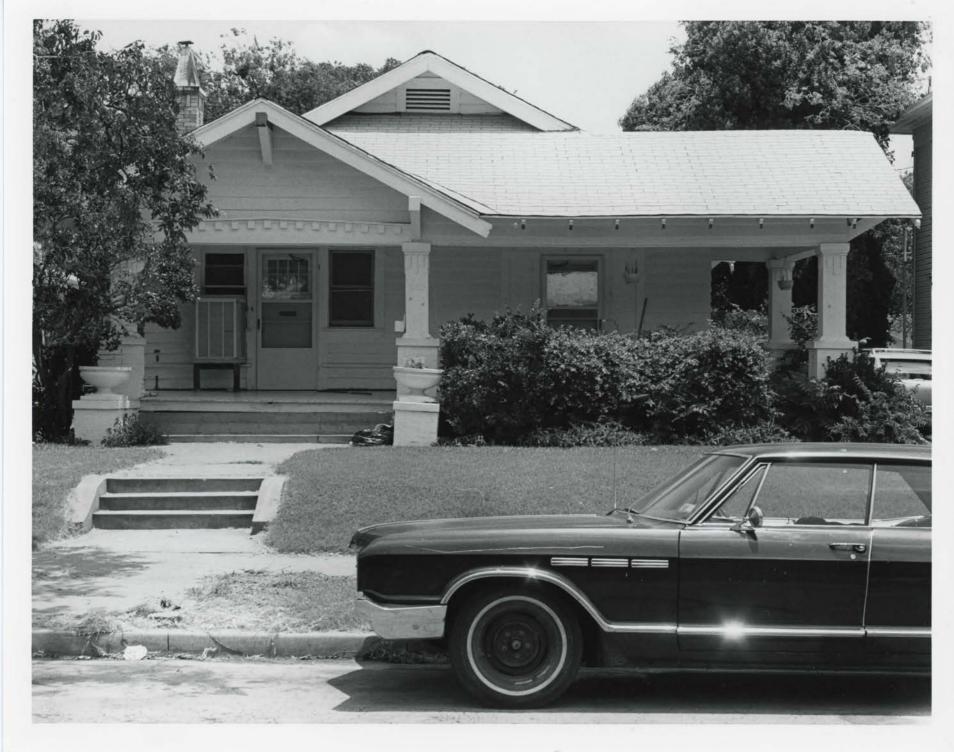

#### Describe the present and original (if known) physical appearance

The Winnetka Heights Historic District of Dallas, Texas, is an early 20th-century suburban residential neighborhood which is substantially intact. Forming a rectangular area of roughly 164 acres with approximately 600 buildings, the Heights is located in Dallas' Oak Cliff section across the Trinity River from the central business district. Houses of frame construction predominate in the neighborhood, and date largely from the period 1910 to 1920. They reflect the popular house types of that era, and were built in Prairie, Bungaloid, and various eclectic styles. Winnetka Heights' grid layout of tree-lined streets and generous setbacks for houses provides a uniform scale and rhythm throughout the entire area (photos 1,2,3,4). Contained within the district are seven streets which run north-south, intersected by seven cross streets to form rectangular blocks of houses facing east or west. This boundary approximates that of the original Winnetka Heights subdivision. In addition to the numerous single- and double-family residences, the nominated district includes a small commercial component along West Davis Street. Little change in topographic elevation occurs within Winnetka Heights, but Oak Cliff as a whole (which embraces the Heights) overlooks the originally separate city of Dallas from a superior elevation.

Bungalows are the most common house type in Winnetka Heights. These are primarily one-story houses exhibiting the usual Bungaloid elements, with low-pitched gable roofs, and broadly gabled front porches with brick piers and wooden columns. Wooden frame and siding constitute the most common kind of construction, although there are a few houses of brick or stucco. Modest in size and material, the ornamentation of these structures is provided by eave brackets, decoratively cut rafter ends, battered porch posts, clipped gables, pergolas, and half-timbering with stucco fill. Their doublehung, wood-sash windows frequently feature a multilight upper sash over a single-light lower sash or ornamental screens. Representative examples of the Winnetka Heights bungalows are at 300 South Montclair (photo 11), 200 North Montclair (photo 12), and 311 South Rosemont (photo 13). Although Winnetka Heights was essentially completed by 1922, a small number of later residences is also found. A few Period Revival houses were constructed in the 1930s. Modest Jacobethan Revival cottages, generally of brick construction and with an arched front entryway, are common from this era. Examples of this latter type are the houses at 402 North Montclair (photo 18) and at 131 North Montclair (photo 19).