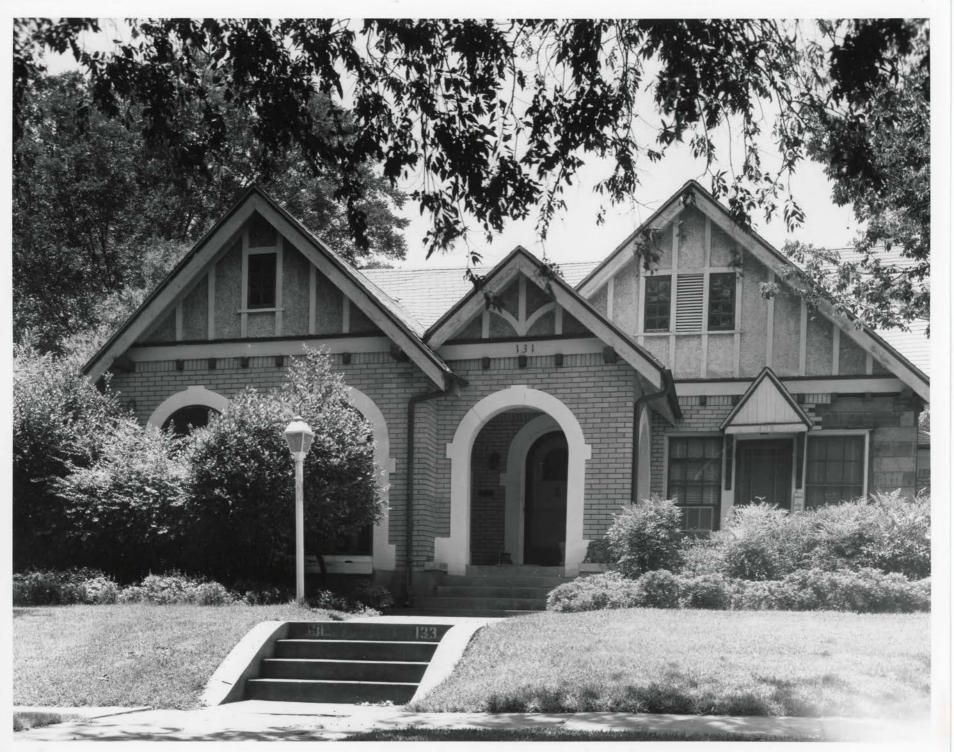

Bungalows are the most common house type in Winnetka Heights. These are primarily one-story houses exhibiting the usual Bungaloid elements, with low-pitched gable roofs, and broadly gabled front porches with brick piers and wooden columns. Wooden frame and siding constitute the most common kind of construction, although there are a few houses of brick or stucco. Modest in size and material, the ornamentation of these structures is provided by eave brackets, decoratively cut rafter ends, battered porch posts, clipped gables, pergolas, and half-timbering with stucco fill. Their doublehung, wood-sash windows frequently feature a multilight upper sash over a single-light lower sash or ornamental screens. Representative examples of the Winnetka Heights bungalows are at 300 South Montclair (photo 11), 200 North Montclair (photo 12), and 311 South Rosemont (photo 13). Although Winnetka Heights was essentially completed by 1922, a small number of later residences is also found. A few Period Revival houses were constructed in the 1930s. Modest Jacobethan Revival cottages, generally of brick construction and with an arched front entryway, are common from this era. Examples of this latter type are the houses at 402 North Montclair (photo 18) and at 131 North Montclair (photo 19).