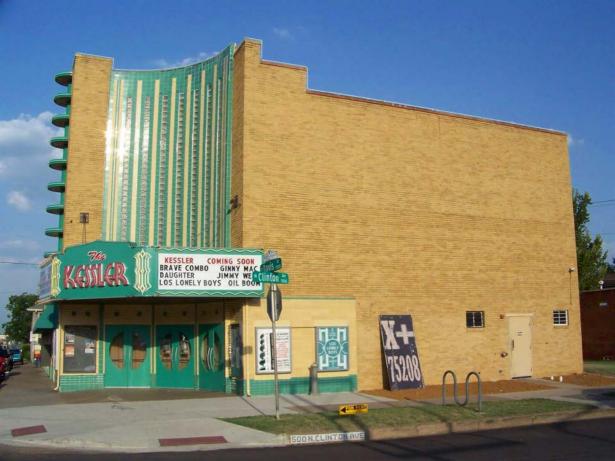

#### Describe the present and original (if known) physical appearance

The Winnetka Heights Historic District of Dallas, Texas, is an early 20th-century suburban residential neighborhood which is substantially intact. Forming a rectangular area of roughly 164 acres with approximately 600 buildings, the Heights is located in Dallas' Oak Cliff section across the Trinity River from the central business district. Houses of frame construction predominate in the neighborhood, and date largely from the period 1910 to 1920. They reflect the popular house types of that era, and were built in Prairie, Bungaloid, and various eclectic styles. Winnetka Heights' grid layout of tree-lined streets and generous setbacks for houses provides a uniform scale and rhythm throughout the entire area (photos 1,2,3,4). Contained within the district are seven streets which run north-south, intersected by seven cross streets to form rectangular blocks of houses facing east or west. This boundary approximates that of the original Winnetka Heights subdivision. In addition to the numerous single- and double-family residences, the nominated district includes a small commercial component along West Davis Street. Little change in topographic elevation occurs within Winnetka Heights, but Oak Cliff as a whole (which embraces the Heights) overlooks the originally separate city of Dallas from a superior elevation.