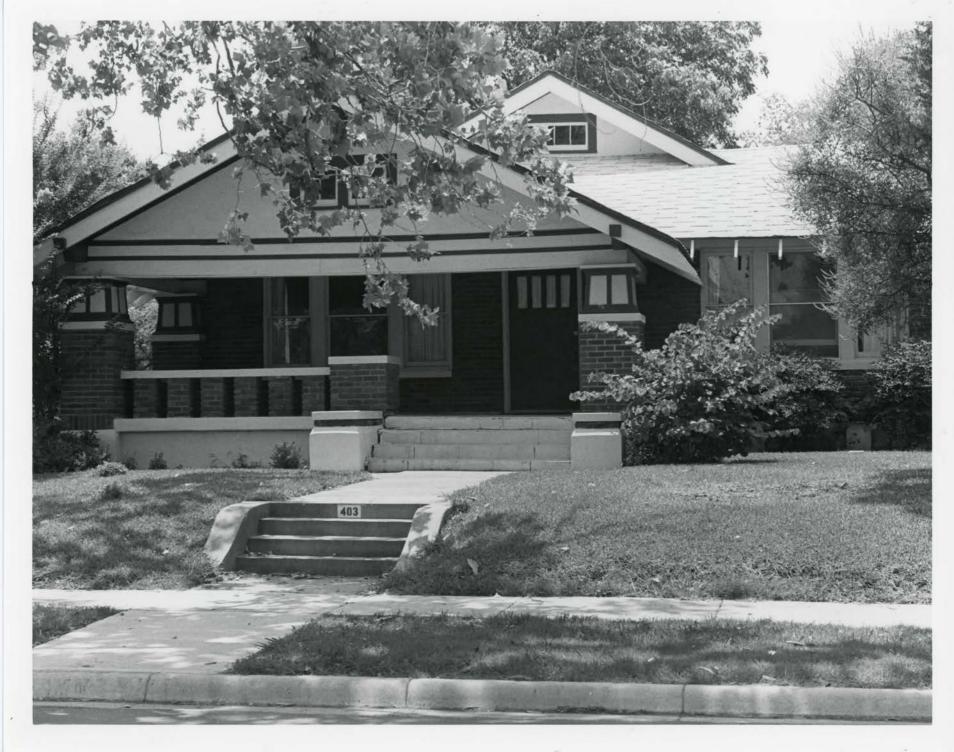

Bungalows are the most common house type in Winnetka Heights. These are primarily one-story houses exhibiting the usual Bungaloid elements, with low-pitched gable roofs, and broadly gabled front porches with brick piers and wooden columns. Wooden frame and siding constitute the most common kind of construction, although there are a few houses of brick or stucco. Modest in size and material, the ornamentation of these structures is provided by eave brackets, decoratively cut rafter ends, battered porch posts, clipped gables, pergolas, and half-timbering with stucco fill. Their doublehung, wood-sash windows frequently feature a multilight upper sash over a single-light lower sash or ornamental screens. Representative examples of the Winnetka Heights bungalows are at 300 South Montclair (photo 11), 200 North Montclair (photo 12), and 311 South Rosemont (photo 13). Although Winnetka Heights was essentially completed by 1922, a small number of later residences is also found. A few Period Revival houses were constructed in the 1930s. Modest Jacobethan Revival cottages, generally of brick construction and with an arched front entryway, are common from this era. Examples of this latter type are the houses at 402 North Montclair (photo 18) and at 131 North Montclair (photo 19).