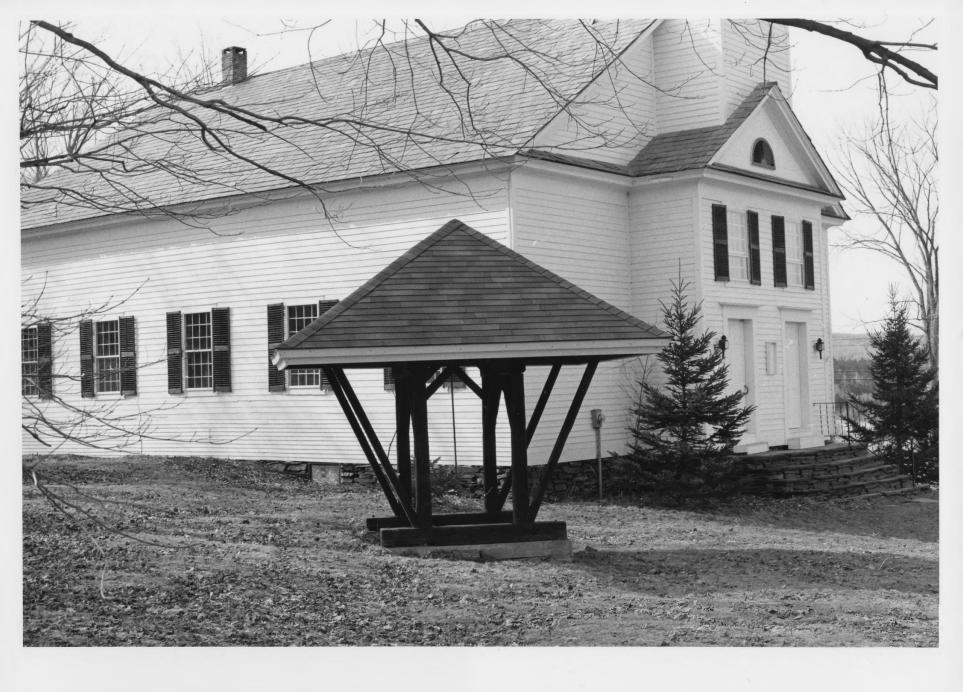

80-FT-41

Union Meetinglouse The Old Meeting House Wishington Co. East Montpelier Center, VT MAY 2 0 1980 Credit: Nancy E. Boone JUN 30 1980 Date: April 1980 Negative filed at Vermont Division for Historic Preservation Description: Bell Shelter (foreground), Old Meeting House (background), view northwest. Photograph 2/4