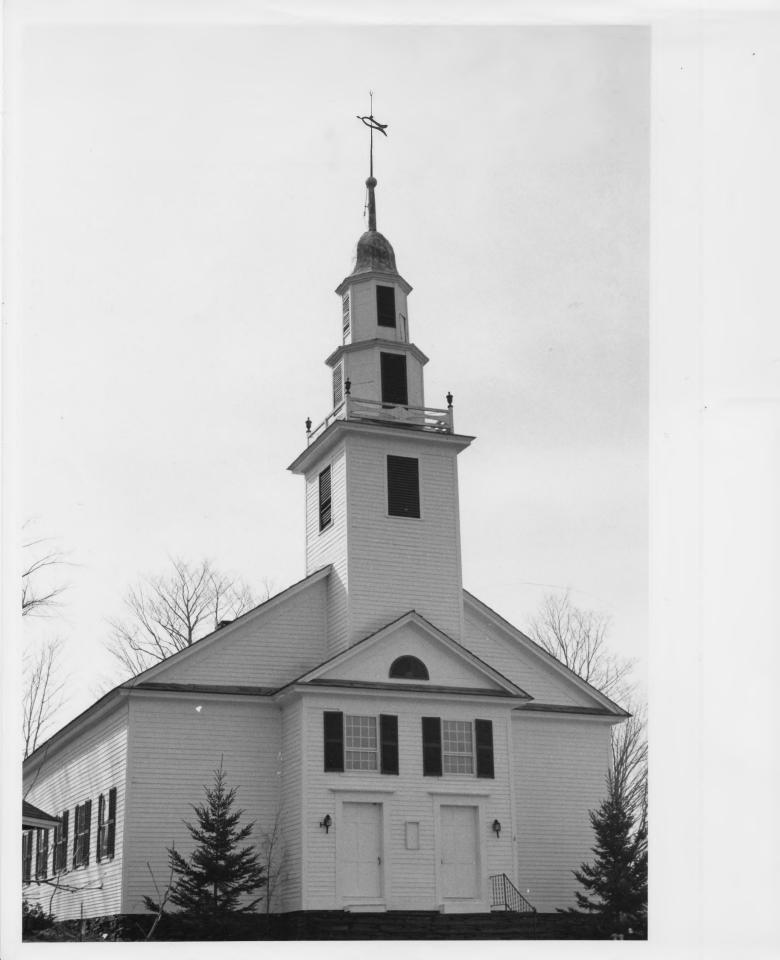

Union meetinghouse

The Old Meeting House East Montpelier Center, VT Credit: Nancy E. Boone Date: April 1980 Negative filed at Vermont Division for Historic Preservation Description: The Old Meeting House, view NW. Photograph 1/ef