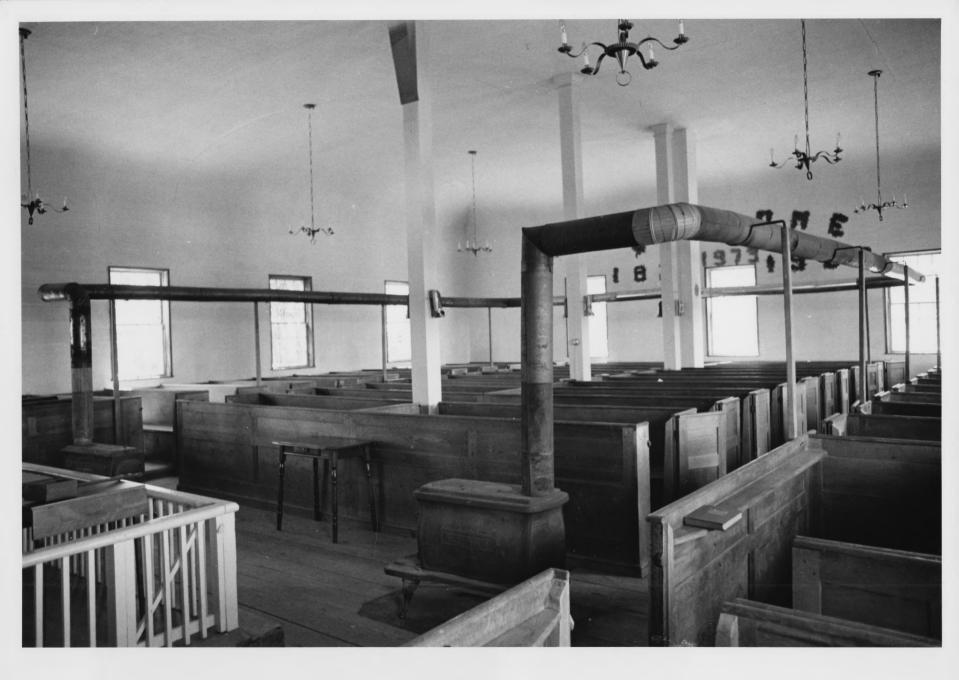

Union Meetinghouse

The Old Meeting House East Montpelier Center, VT Credit: Harvey M. Kaplan Date: August 1976 Negative filed at Vermont Division for Historic Preservation Description: Interior view of the Old Meeting House Photograph 4/4