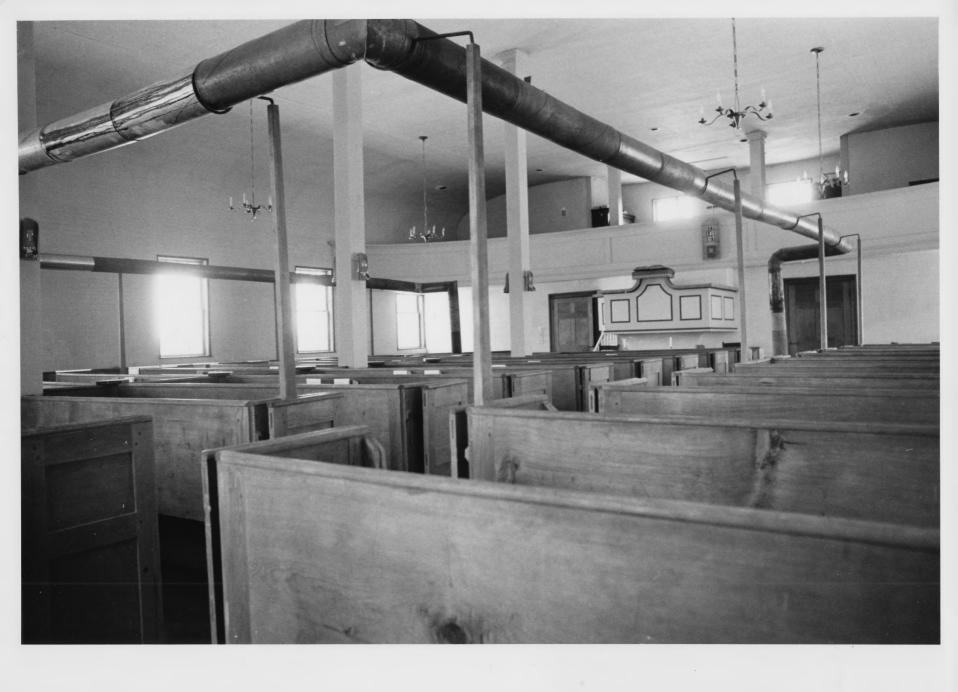

26-A-139

union meetinghouse The Old Meeting House

Ulistangton CO. MAY 2 0 1980 JUN 3 0 1980 East Montpelier Center, VT Credit: Harvey M. Kaplan Date: August 1976 Negative filed at Vermont Division for Historic Preservation Description: Interior view of the Old Meeting House Photograph 3/7