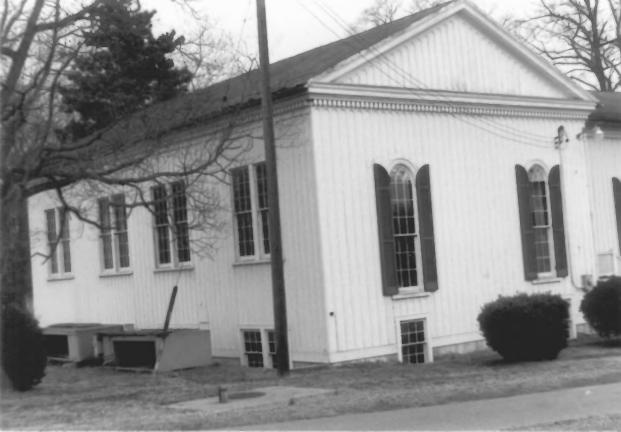

Cross Roads Church Anne Arundel County, Maryland 11 1980 Photo: Charles Hill Neg: MD Historical Trust, Annapolis, MD Entrance facade 4/16

Cross Roads Church Anne Arundel County, Maryland Photo: Charles Hill Neg: MD Historical Trust, Annapolis, MD View of present westerly elevation 5/16