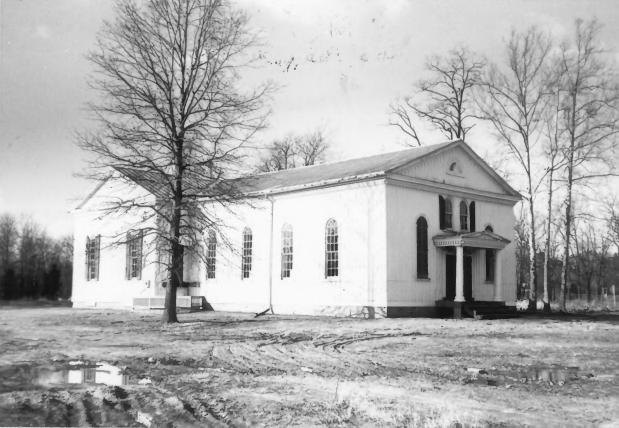

Cross Roads Church Anne Arundel County, Maryland Source: Dove Photography 1094 Plum Drive, Arden Crownsville, MD 1982 View of entrance facade (southern) 2/16

Cross Roads Church Anne Arundel County, Maryland Source: Dove Photography 1094 Plum Drive, Arden 1982 Crownsville, MD View of southern & western elevations 3/16