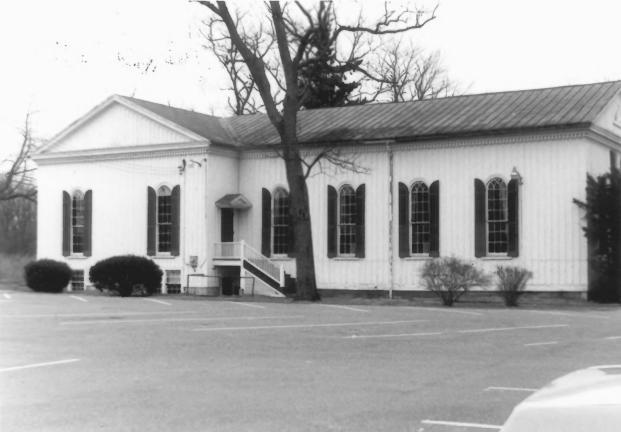

Cross Roads Church Anne Arundel County, Maryland 1982 Source: Dove Photography / 1094 Plum Drive, Arden Crownsville, MD View NW from intersection of General's Highway & Indian Landing & Millersville Roads 1/16