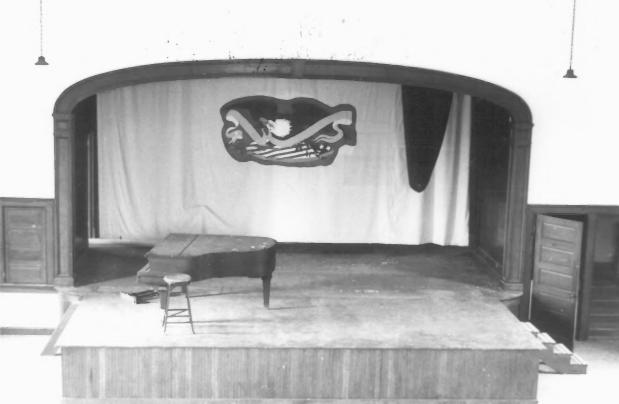

Cross Roads Church Anne Arundel County, Maryland and the state of 1980 Photo: Charles Hill Neg: MD Historical Trust, Annapolis, MD

View of interior, main entrance doors 10/16

Cross Roads Church Anne Arundel County, Maryland Photo: Charles Hill Neg: MD Historical Trust, Annapolis, MD Interior, stage and proscenium arch added in 1930s 11/16