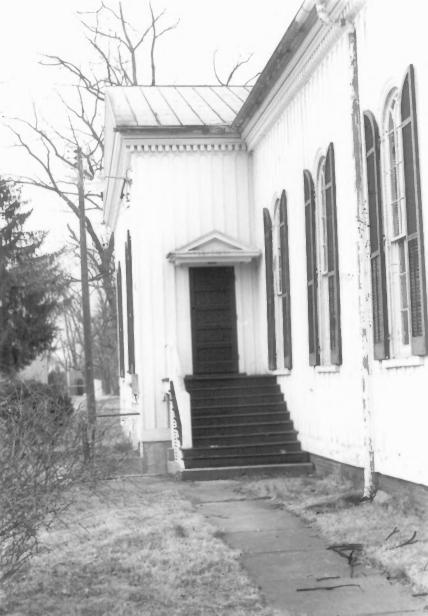

Cross Roads Church Anne Arundel County, Maryland Source: Dove Photography 1094 Plum Drive, Arden Crownsville, MD 1982 View of entrance facade (southern) 2/16

Cross Roads Church Anne Arundel County, Maryland Source: Dove Photography 1094 Plum Drive, Arden 1982 Crownsville, MD View of southern & western elevations 3/16