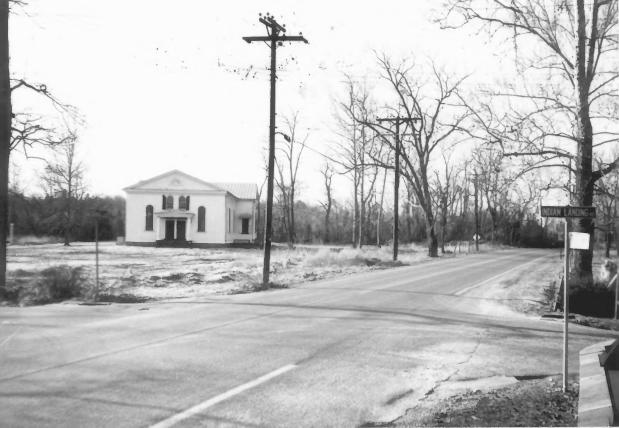

Cross Roads Church Anne Arundel County, Maryland 1982 Source: Dove Photography / 1094 Plum Drive, Arden Crownsville, MD View NW from intersection of General's Highway & Indian Landing & Millersville Roads 1/16