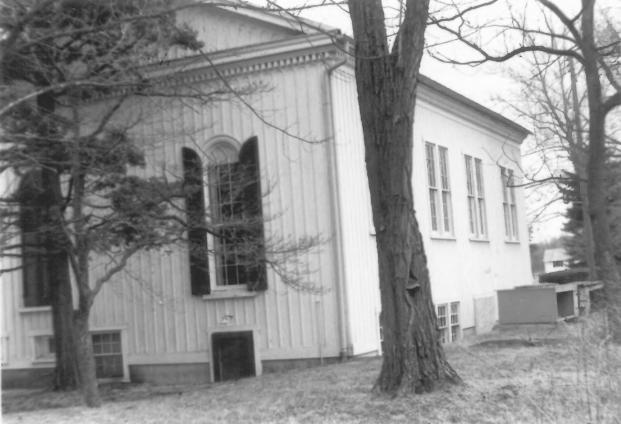

Cross Roads Church Anne Arundel County, Maryland 1980 Photo: Charles Hill Neg: MD Historical Trust, Annapolis, MD View of present southerly and westerly elevations 6/16

Cross Roads Church Anne Arundel County, Maryland thing the self to the 1980 Photo: Charles Hill Neg: MD Historical Trust, Annapolis, MD View of present southerly and westerly elevations 7/16