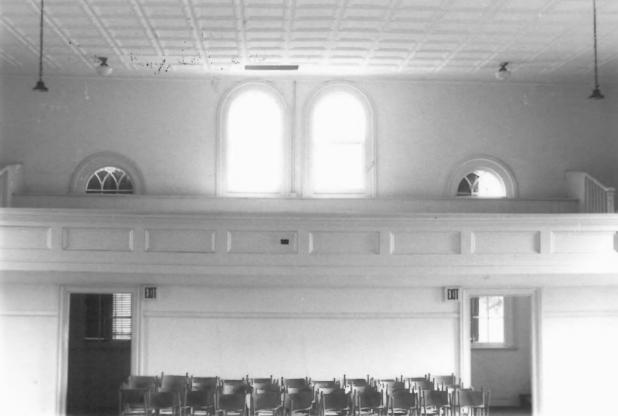

Cross Roads Church Anne Arundel County, Maryland 1980 the thing will Photo: Charles Hill Neg: MD Historical Trust, Annapolis, MD Interior, galley 12/16

Cross Roads Church Anne Arundel County, Maryland 1980 Photo: Charles Hill
Neg: MD Historical Trust, Annapolis, MD Interior, galley 13/16

Cross Roads Church Anne Arundel County, Maryland the bear that a start 1980 Photo: Charles Hill Neg: MD Historical Trust, Annapolis, MD. Interior, galley 14/16

Cross Roads Church Anne Arundel County, Maryland 1980 Photo: Charles Hill Neg: MD Historical Trust, Annapolis, MD Interior, galley 15/16

Cross Roads Church Anne Arundel County, Maryland Hall being all a ch 1980 Photo: Charles Hill Neg: MD Historical Trust, Annapolis, MD Interior gallery 16/16