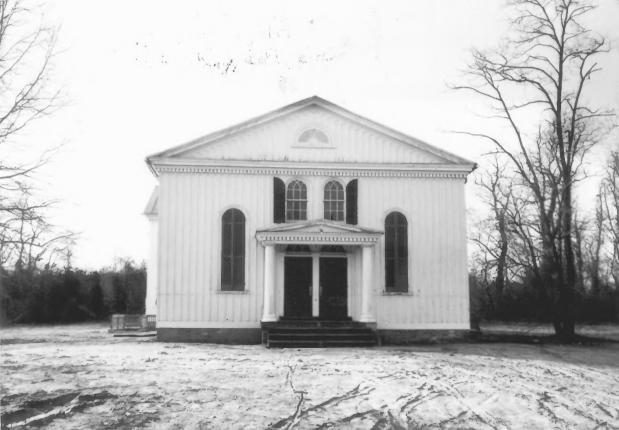

Cross Roads Church Anne Arundel County, Maryland Source: Dove Photography 1094 Plum Drive, Arden Crownsville, MD 1982 View of entrance facade (southern) 2/16

Cross Roads Church Anne Arundel County, Maryland Source: Dove Photography 1094 Plum Drive, Arden 1982 Crownsville, MD View of southern & western elevations 3/16