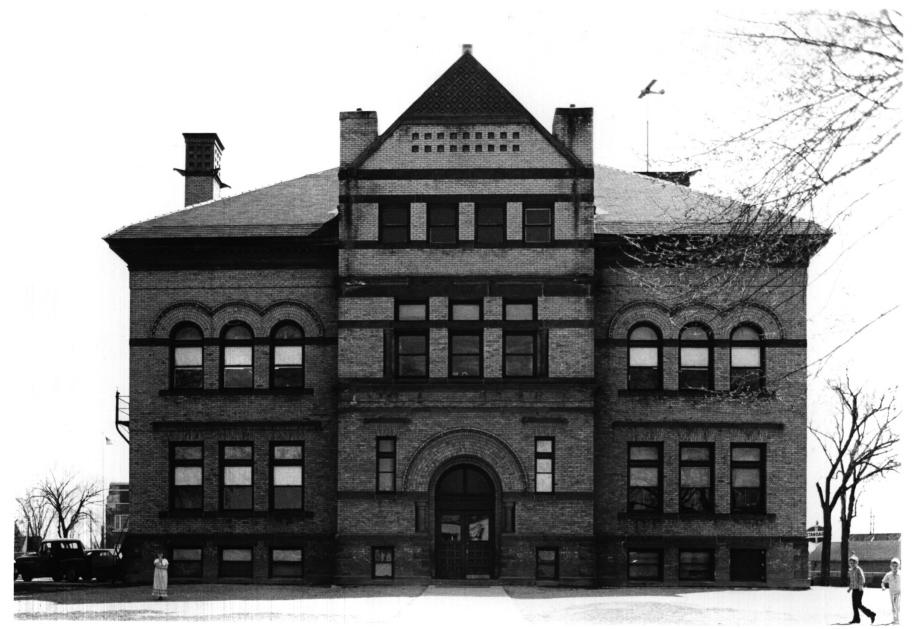

Central School Itassa Co. Grand Rapids, Minnesota 2 1977 Stephen Murray MAR 2 1973 Minnesota Historical Society, 690 Cedar Street, St. Paul, Minn. West elevation 16A/0467