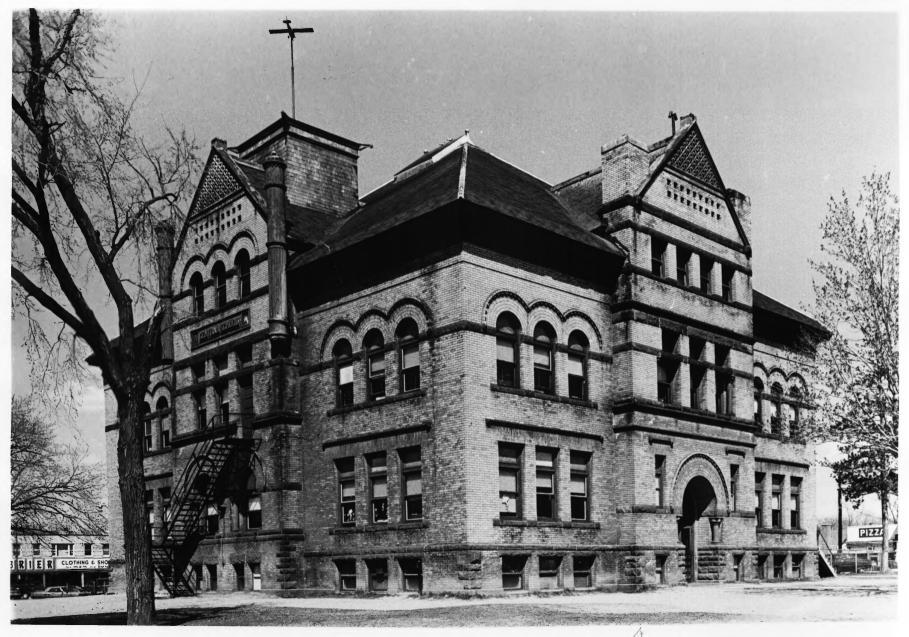

Central School Ttasca Co Grand Rapids, Minnesota Stephen Murray 1973 Minnesota Historical Society, 690 Cedar Street, St. Paul, Minn. Perspective view from Southeast 7A/0467

Central School Grand Rapids, Minnesota Stephen Murray AUG 16 1977 1973 Minnesota Historical Society, 690 Cedar Street, St. Paul, Minn. South elevation 1A/0467