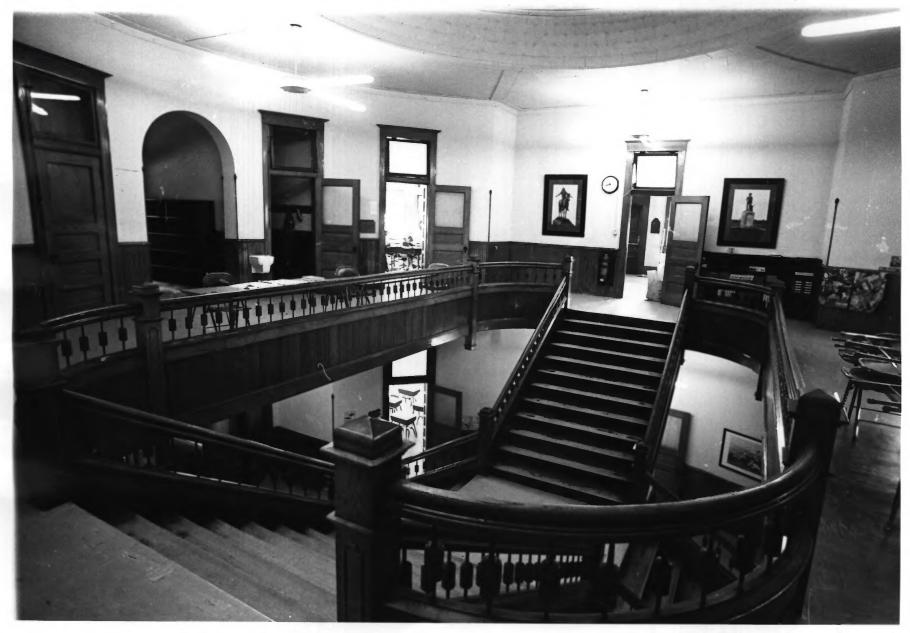

```
Central School Ttases (a).
                                      #/0/6
Grand Rapids, Minnesota
Stephen Murray AUG 16 1977
1973
Minnesota Historical Society, 690
 Cedar Street, St. Paul, Minn.
Interior; staircase as seen from
second floor
                MAR 2 1977
21A/0467
```