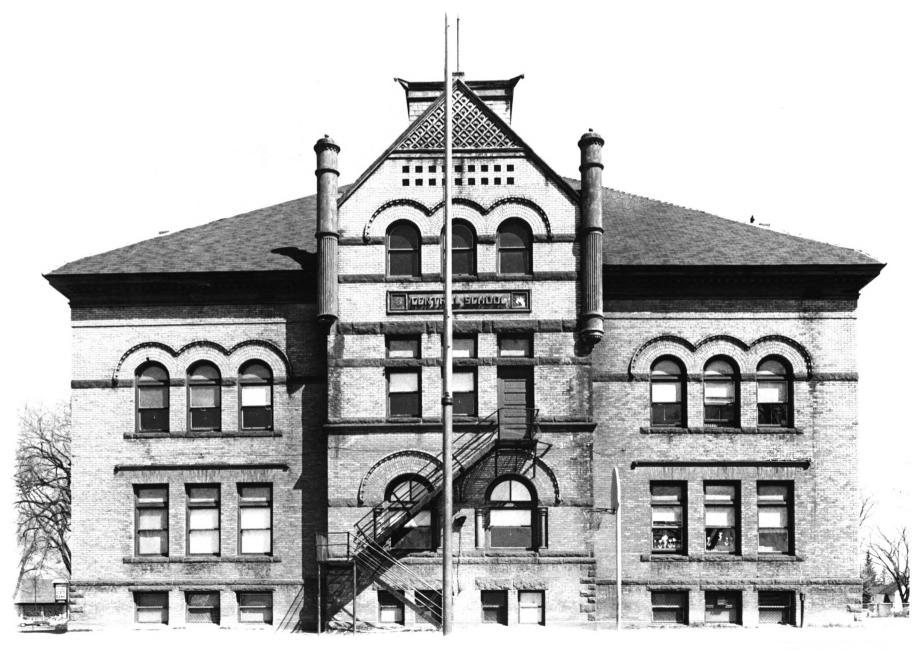

Central School Ttasca Co Grand Rapids, Minnesota Stephen Murray 1973 Minnesota Historical Society, 690 Cedar Street, St. Paul, Minn. Perspective view from Southeast 7A/0467

Central School Grand Rapids, Minnesota Stephen Murray AUG 16 1977 1973 Minnesota Historical Society, 690 Cedar Street, St. Paul, Minn. South elevation 1A/0467