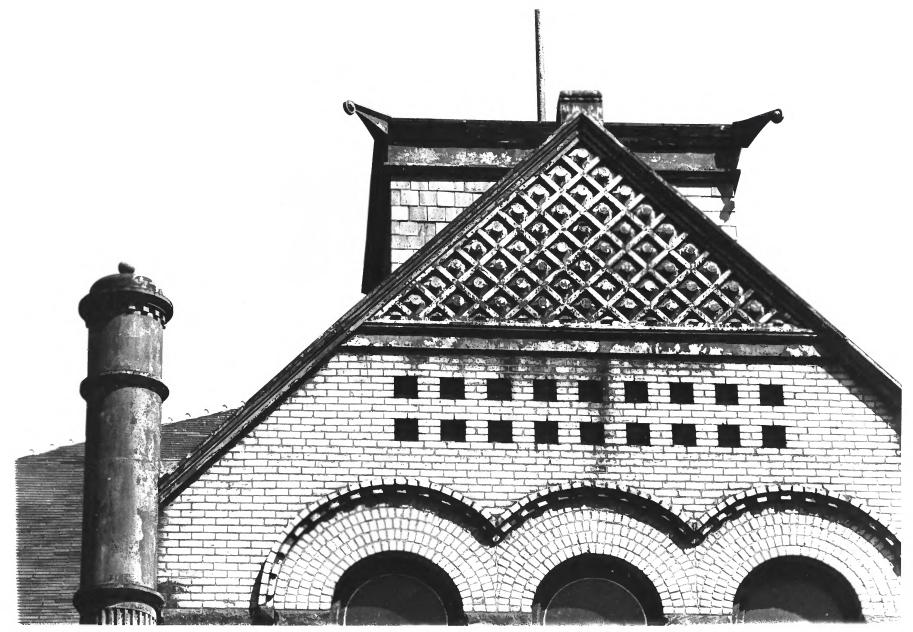

Grand Rapids, Minnesota Itasea Co. Stephen Murray 1973 Minnesota Historical Society, 690 Cedar Street, St. Paul, Minn. Interior: central staircase as seen from first floor AUG 16 1977 22A/0467

Central School Grand Rapids, Minnesota Stephen Murray 1973 Minnesota Historical Society, 690 Cedar Street, St. Paul, Minn. Detail of south gable showing tower base in background AUG 16 1977 4A/0467