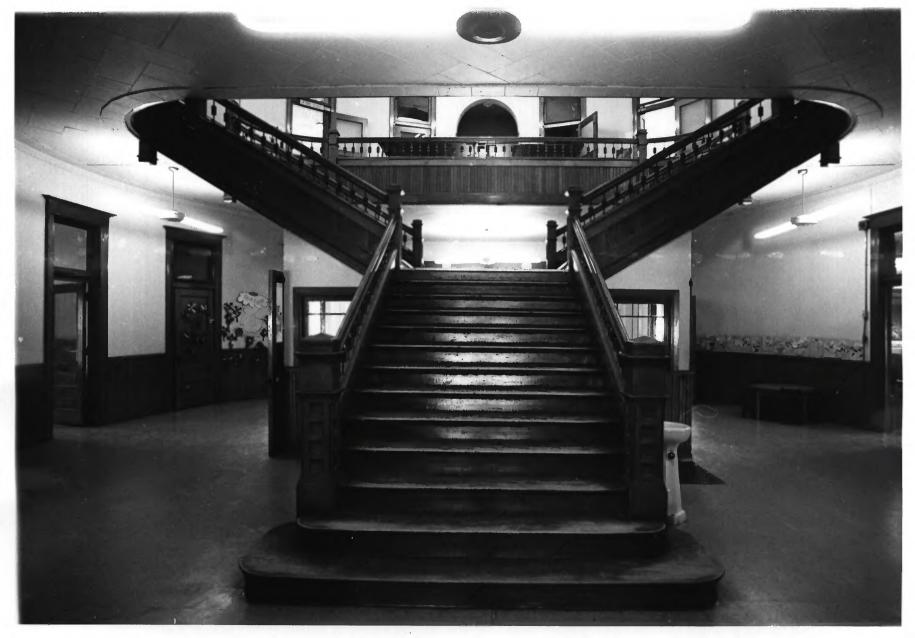

Grand Rapids, Minnesota Itasea Co. Stephen Murray 1973 Minnesota Historical Society, 690 Cedar Street, St. Paul, Minn. Interior: central staircase as seen from first floor AUG 16 1977 22A/0467

Central School Grand Rapids, Minnesota Stephen Murray 1973 Minnesota Historical Society, 690 Cedar Street, St. Paul, Minn. Detail of south gable showing tower base in background AUG 16 1977 4A/0467