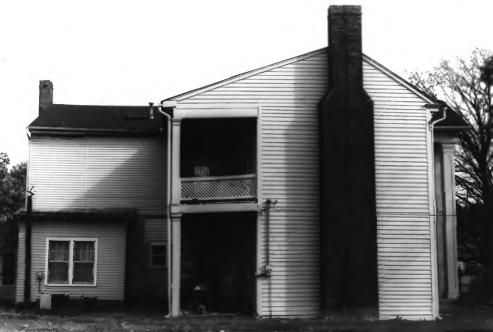

- Joseph Wilson House(WM-153), Clovercroft Rd Williamson County Multiple Resource Area Williamson County. TN Date: July, 1987 Photo by: Thomason and Associates Neg: TN Historical Commission Nashville. TN
- View: Southeast, of north and west facades
- Photo#: 5 of 11

- Joseph Wilson House(WM-153),Clovercroft Rd Williamson County Multiple Resource Area Williamson County, TN Date: July, 1987 Photo by: Thomason and Associates Neg: TN Historical Commission Nashville, TN View: East, of west facade
- Photo #: 6 of 11