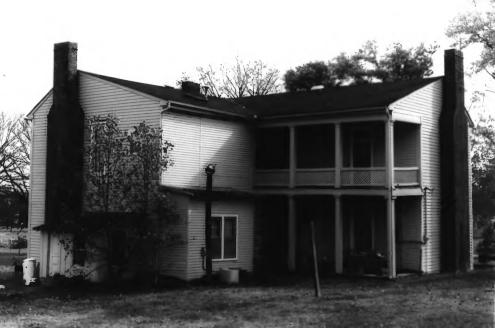

- Joseph Wilson House(WM-153), Clovercroft Rd Williamson County Multiple Resource Area Williamson County, TN Date: July. 1987 Photo by: Thomason and Associates Neq: TN Historical Commission Nashville. TN View: Southwest, of north and east facades
- Photo #: 4 of 11

- Joseph Wilson House(WM-153), Clovercroft Rd Williamson County Multiple Resource Area Williamson County. TN Date: July, 1987 Photo by: Thomason and Associates Neg: TN Historical Commission Nashville. TN
- View: Southeast, of north and west facades
- Photo#: 5 of 11