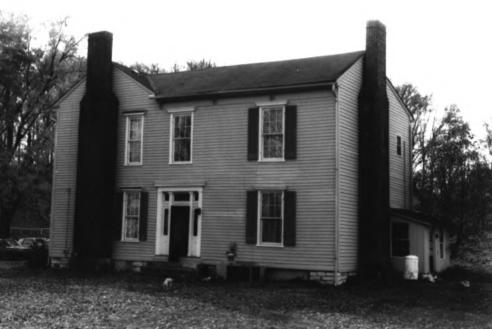

Joseph Wilson House(WM-153), Clovercroft Rd Williamson County Multiple Resource Area Williamson County, TN Date: July, 1987 Photo by: Thomason and Associates Neg: TN Historical Commission Nashville, TN View: Northeast, of south facade

Photo #: 7 of 11

- Joseph Wilson House(WM-153), Clovercroft Rd Williamson County Multiple Resource Area Williamson County, TN Date: July. 1987 Photo by: Thomason and Associates Neg: TN Historical Commission Nashville. TN
  - View: Detail, main entrance, on south facade