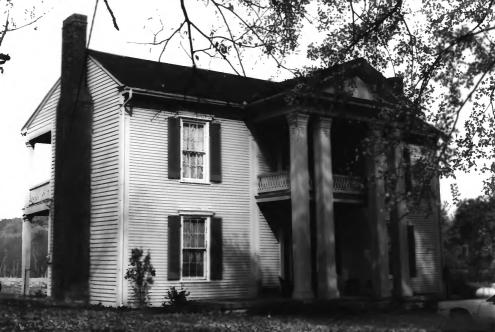

- Joseph Wilson House(WM-153),Clovercroft Rd
- Williamson County Multiple Resource Area Williamson County, TN
- Date: July, 1987
- Photo by: Thomason and Associates
- Neg: TN Historical Commission Nashville. TN
- View: Northwest, of south(main) facade
- Photo #: 1 of 11

Joseph Wilson House(WM-153), Clovercroft Rd Williamson County Multiple Resource Area Williamson County. TN Date: July. 1987 Photo by: Thomason and Associates Neg: TN Historical Commission Nashville, TN View: Northwest, of south and east facades