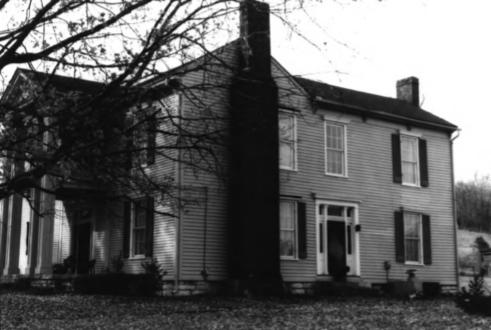

- Joseph Wilson House(WM-153), Clovercroft Rd Williamson County Multiple Resource Area Williamson County, TN Date: July. 1987 Photo by: Thomason and Associates Neq: TN Historical Commission Nashville. TN View: Southwest, of north and east facades
- Photo #: 4 of 11

- Joseph Wilson House(WM-153), Clovercroft Rd Williamson County Multiple Resource Area Williamson County. TN Date: July, 1987 Photo by: Thomason and Associates Neg: TN Historical Commission Nashville. TN
- View: Southeast, of north and west facades
- Photo#: 5 of 11