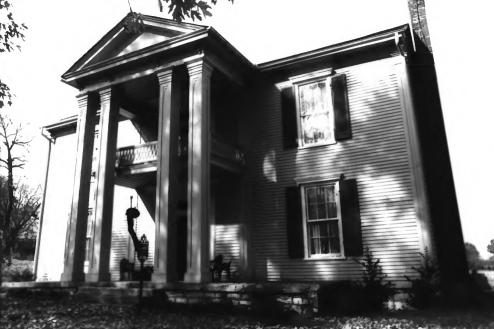

- Joseph Wilson House(WM-153),Clovercroft Rd
- Williamson County Multiple Resource Area Williamson County, TN
- Date: July, 1987
- Photo by: Thomason and Associates
- Neg: TN Historical Commission Nashville. TN
- View: Northwest, of south(main) facade
- Photo #: 1 of 11

Joseph Wilson House(WM-153), Clovercroft Rd Williamson County Multiple Resource Area Williamson County. TN Date: July. 1987 Photo by: Thomason and Associates Neg: TN Historical Commission Nashville, TN View: Northwest, of south and east facades