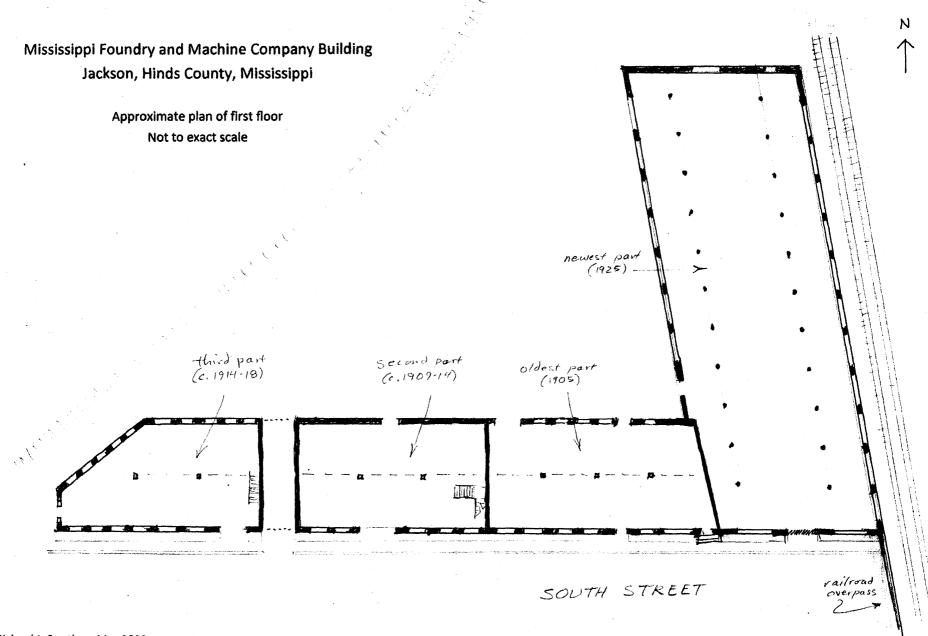

#### 7. Description

### **Architectural Classification(s):**

No style

Materials:

foundation:

concrete

roof:

asphalt

walls:

brick

other