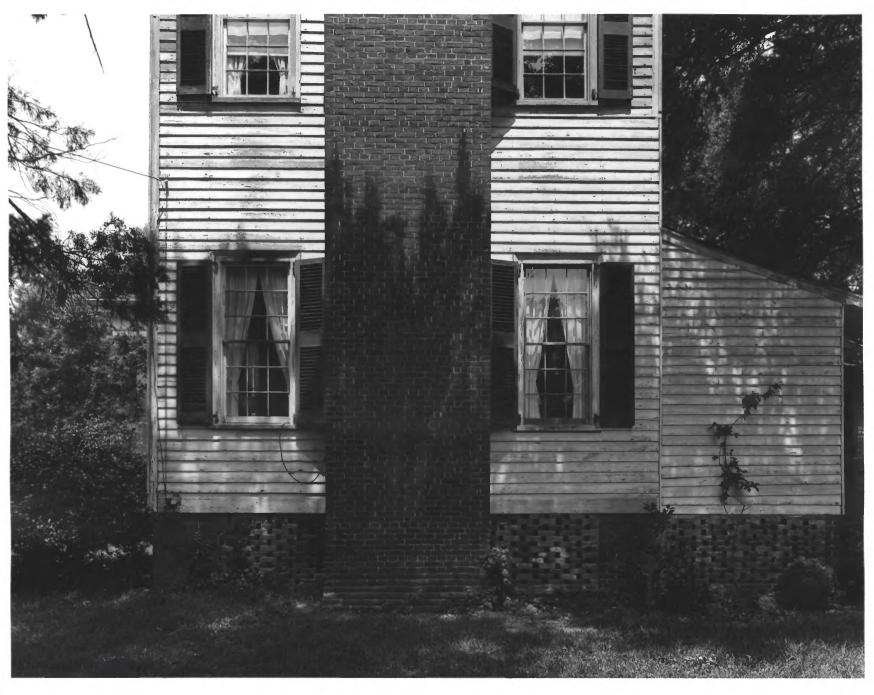

## FEB 8 1980 DEC 04 1979

SAPP PLANTATION FFB 8 1980 Sardis, Burke County, Georgia Photographer: James R. Lockhart Negative filed: Georgia Department of Natural Resources Date: June, 1979 Description: East chimney detail and southeast side of Sapp House; photographer facing northwest. DEC 04 1979