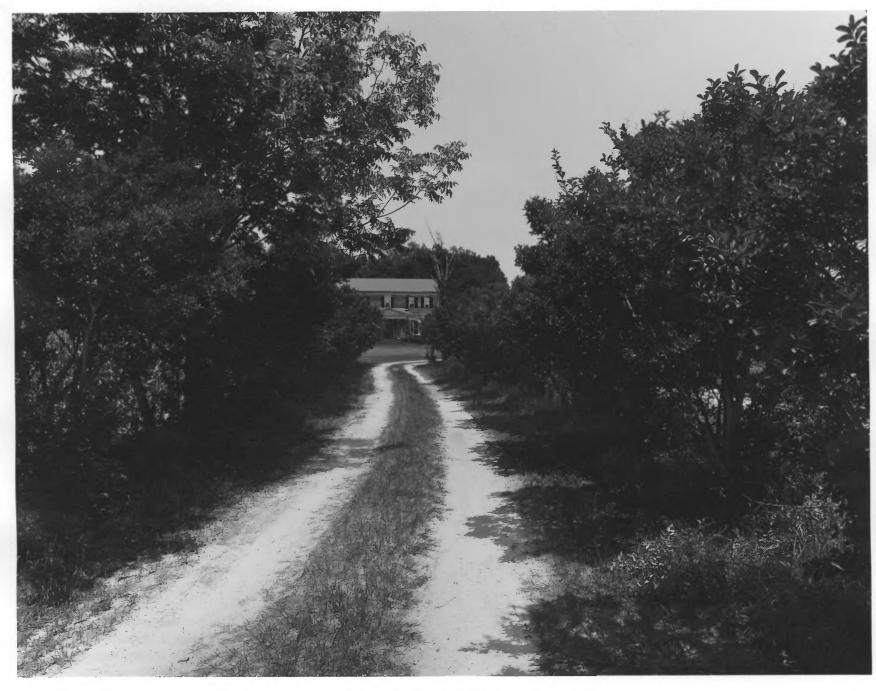

#### FER 8 19 SAPP PLANTATION Sardis, Burke County, Georgia Photographer: James R. Lockhart Negative filed: Georgia Department of Natural Resources Date: June, 1979 Description: Sapp House from "Old Quaker Road:" photographer facing north.