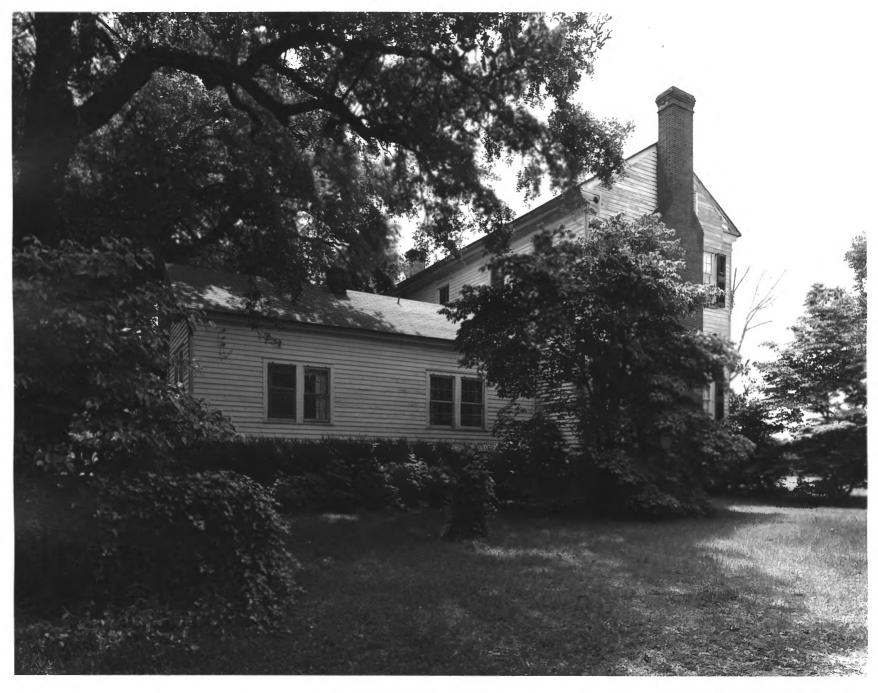

8 . SAPP PLANTATION FFR Sardis, Burke County, Georgia Photographer: James R. Lockhart Negative filed: Georgia Department of Natural Resources Date: June, 1979 Description: Northwest side of Sapp House; photographer facing southeast.