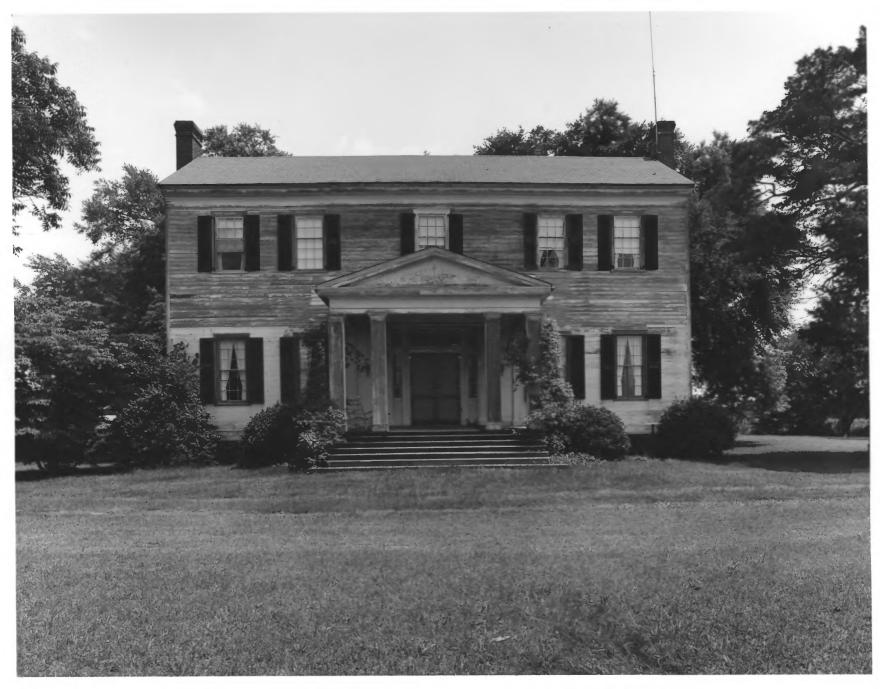

8.19 FFB SAPP PLANTATION Sardis, Burke County, Georgia Photographer: James R. Lockhart Negative filed: Georgia Department of Natural Resources Date: June, 1979 Description: Front elevation of Sapp House photographer facing northeast.