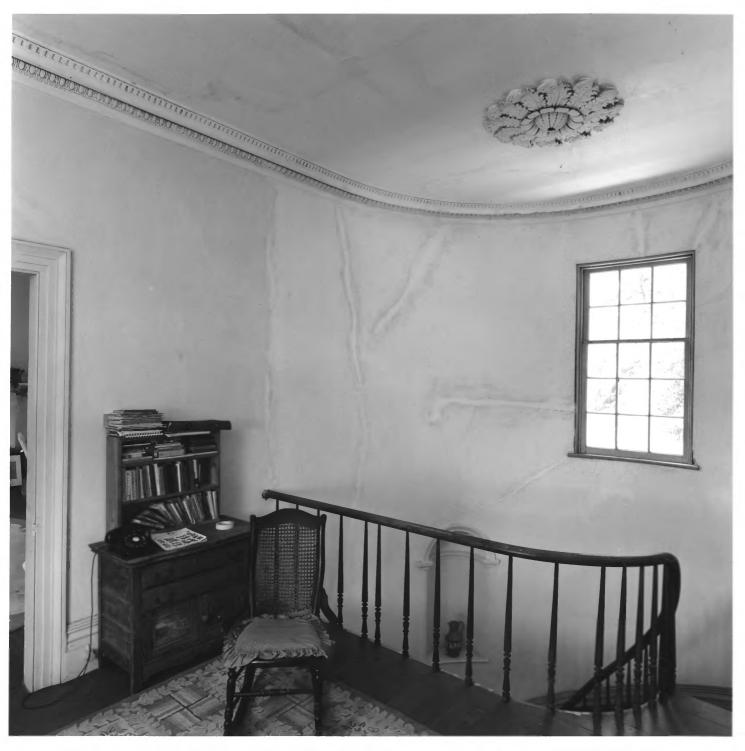

## DEC 04 1979

Sardis, Burke County, Georgia Photographer: James R. Lockhart Negative filed: Georgia Department of Natural Resources Date: June, 1979 Description: Second-floor hall, Sapp House; photographer facing north.