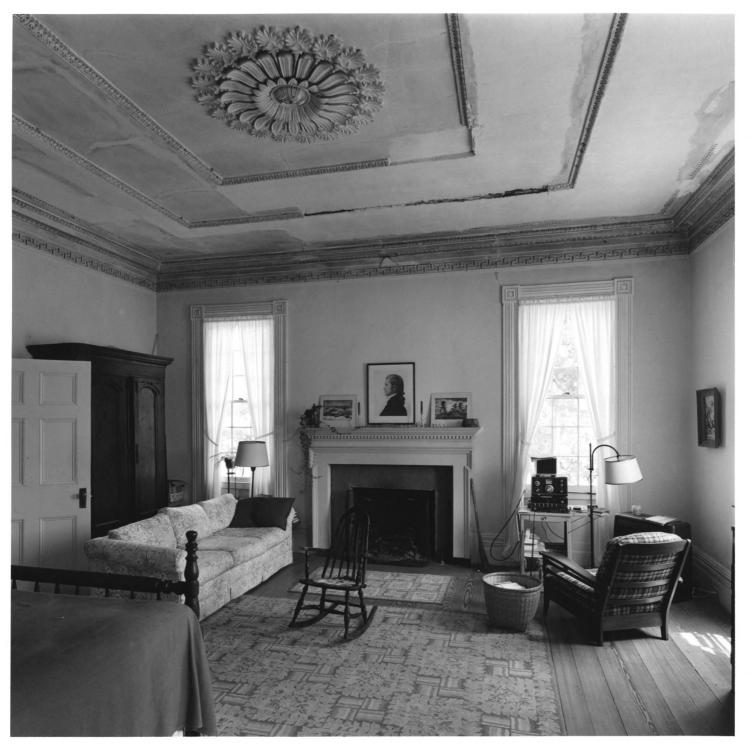

SAPP PLANTATION DEC 04 1979 Sardis, Burke County, Georgia Photographer: James R. Lockhart Negative filed: Georgia Department of Natural Resources Date: June, 1979 Description: First floor, east room; photographer facing east.