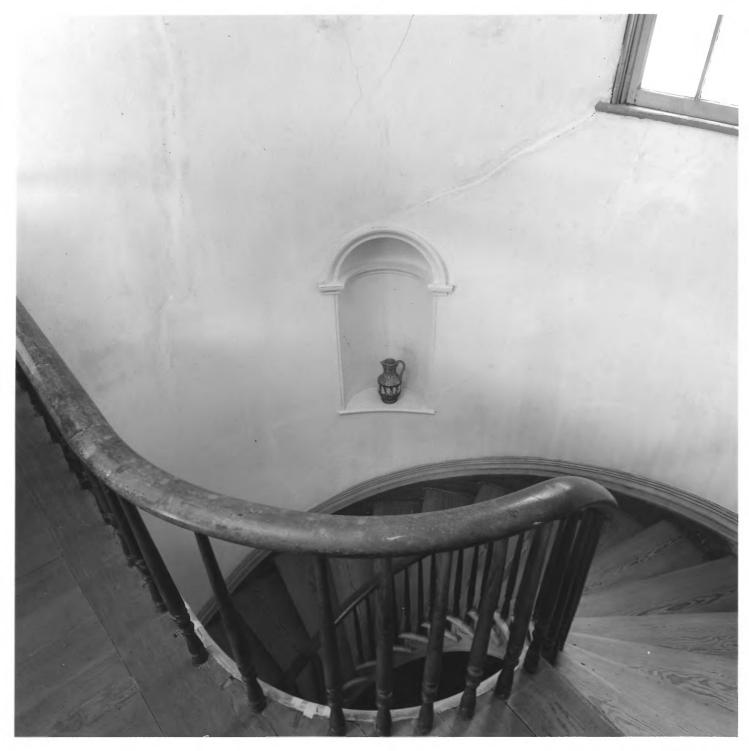

SAPP PLANTATION

SAPP PLANTATION DEC 04 1979 Sardis, Burke County, Georgia Photographer: James R. Lockhart Negative filed: Georgia Department of Natural Resources Date: June, 1979 Description: Second-floor stairwell, Sapp House; photographer facing north.