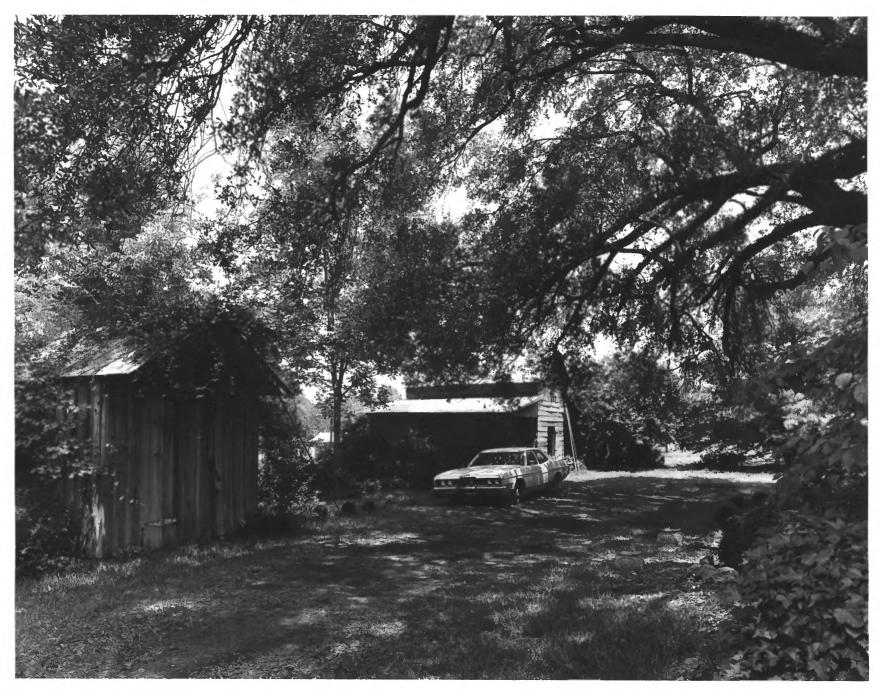

#### SAPP PLANTATION

Sardis, Burke County, Georgia Photographer: James R. Lockhart Negative filed: Georgia Department of Natural Resources Date: June, 1979 Description: Outbuildings; photographer facing north.