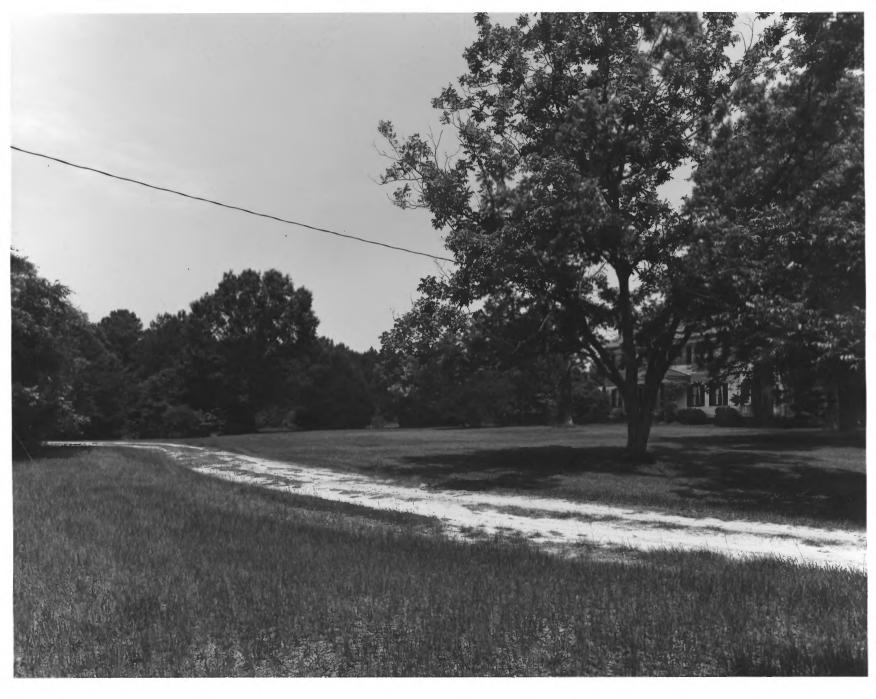

SAPP PLANTATION FFB Sardis, Burke County, Georgia Photographer: James R. Lockhart Negative filed: Georgia Department of Natural Resources Date: June, 1979 Description: Sapp House from driveway; photographer facing northeast.