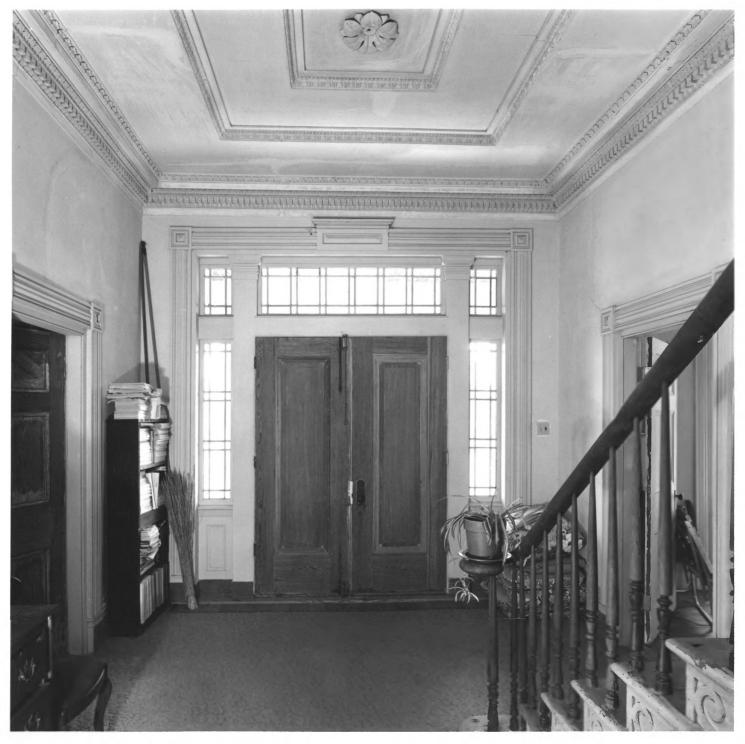

## DEC 04 1979

Sardis, Burke County, Georgia Photographer: James R. Lockhart Negative filed: Georgia Department of Natural Resources Date: June, 1979 Description: Second-floor hall, Sapp House; photographer facing north.

SAPP PLANTATION

SAPP PLANTATION DEC 04 1979 Sardis, Burke County, Georgia Photographer: James R. Lockhart Negative filed: Georgia Department of Natural Resources Date: June, 1979 Description: Second-floor stairwell, Sapp House; photographer facing north.