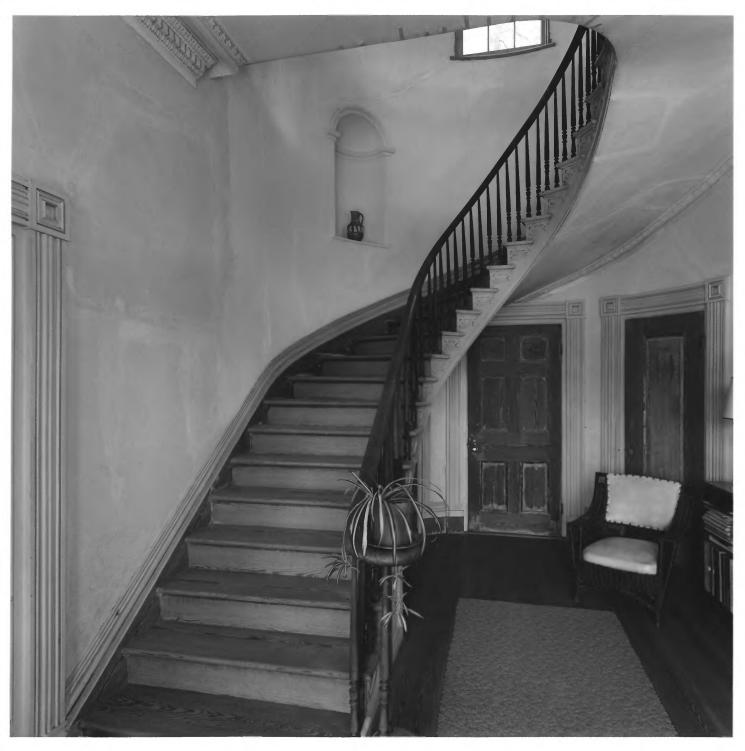

#### FFR 8 SAPP PLANTATION Sardis, Burke County, Georgia Photographer: James R. Lockhart Negative filed: Georgia Department of Natural Resources Date: June, 1979 Description: Entrance hall and stairwell of Sapp House; photographer facing northeast. DEC 04 1979

# DEC 04 1979

SAPP PLANTATION Sardis, Burke County, Georgia Photographer: James R. Lockhart Negative filed: Georgia Department of Natural Resources Date: June, 1979 Description: Entrance hall and stairwell of Sapp House; photographer facing southwest.