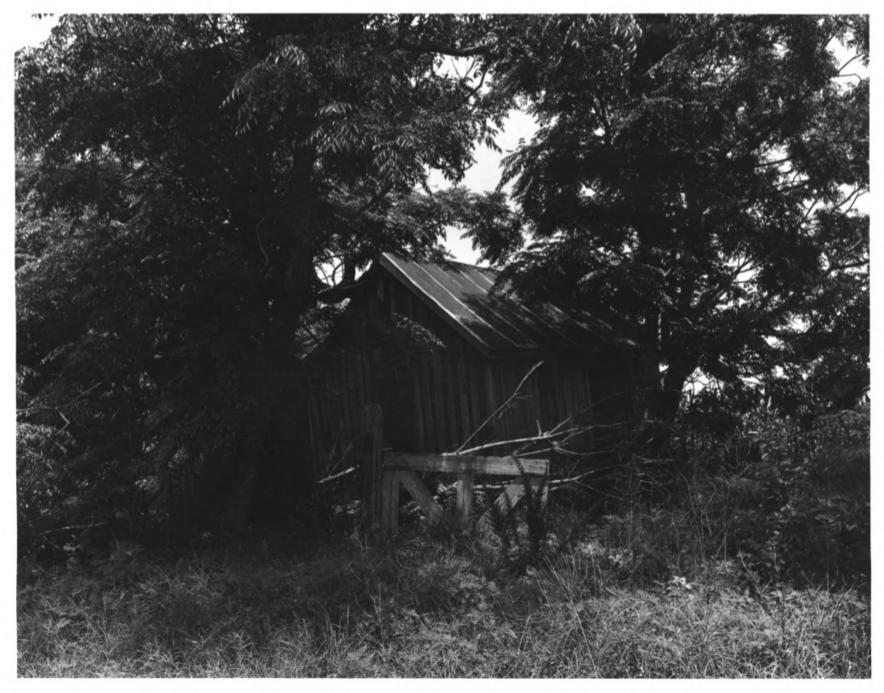

#### 8 19 FFR SAPP PLANTATION Sardis, Burke County, Georgia Photographer: James R. Lockhart Negative filed: Georgia: Department of Natural Resources Description: Outbuildings; photographer facing north.