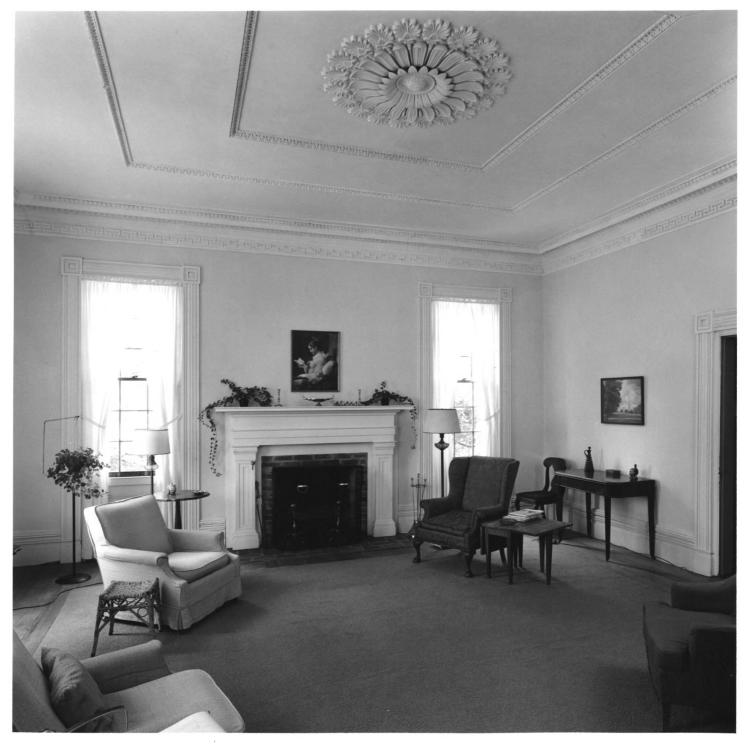

NEC 04 1979 SAPP PLANTATION Sardis, Burke County, Georgia Photographer: James R. Lockhart Negative filed: Georgia Department of Natural Resources Date: June, 1979 Description: First floor, west room of Sapp House; photographer facing northwest