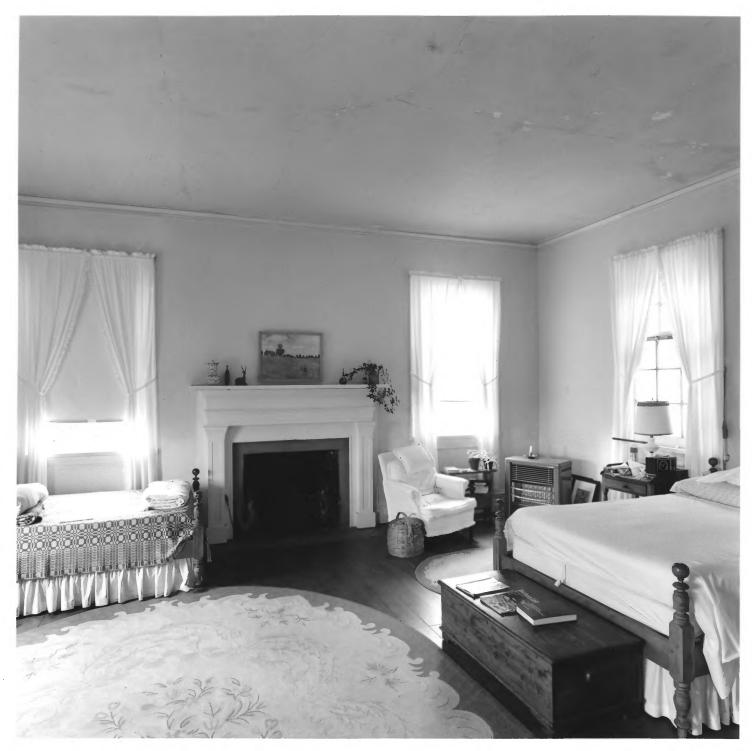

SAPP PLANTATION Sardis, Burke County, Georgia DEC 04 1379 Photographer: James R. Lockhart Negative filed: Georgia Department of Natural Resources Date: June, 1979 Description: Second-floor west room, Sapp House; photographer facing northwest.