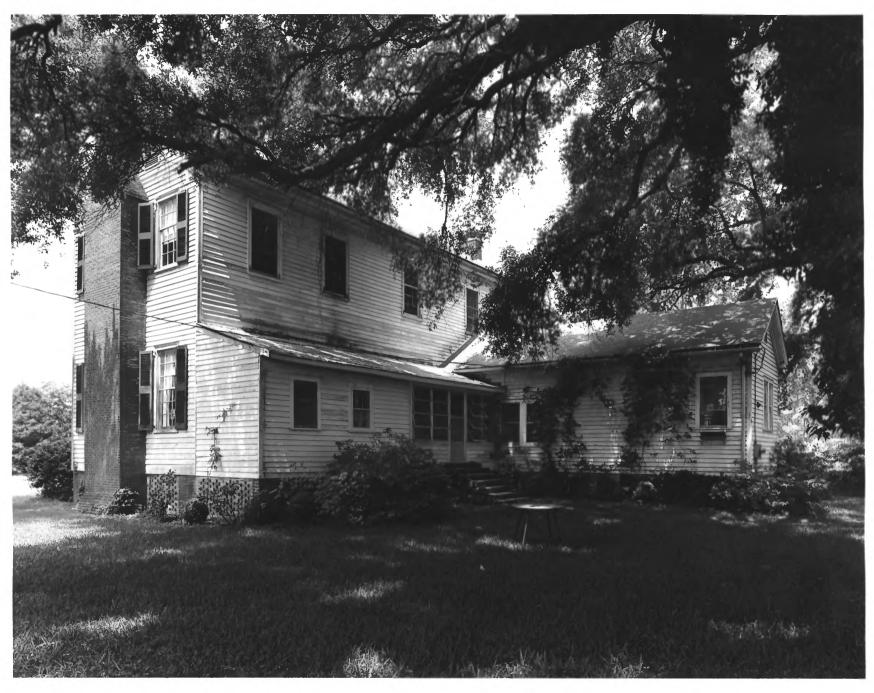

SAPP PLANTATION Sardis, Burke County, Georgia Photographer: James R. Lockhart Negative filed: Georgia Department of Natural Resources Date: June, 1979 Description: East perspective of Sapp House; photographer facing west.