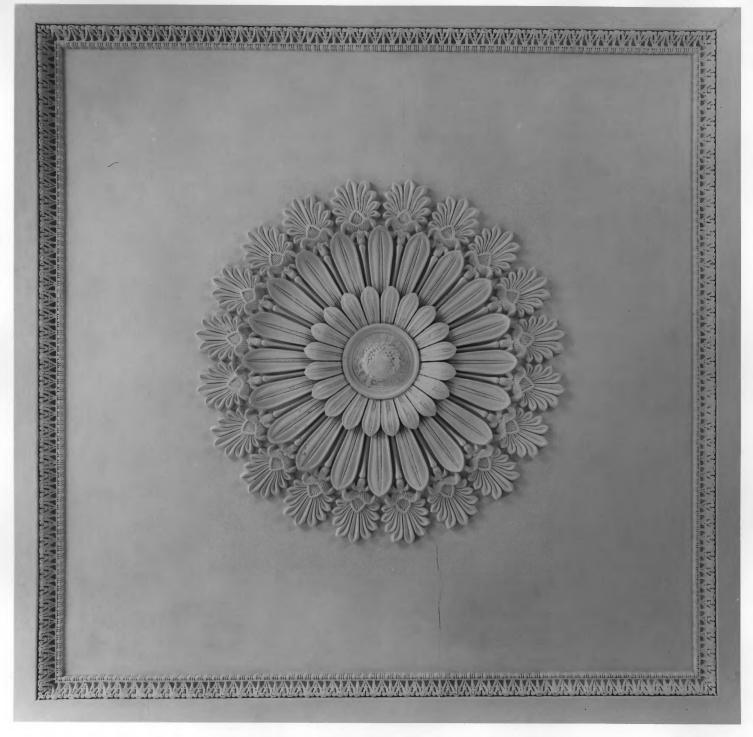

FEB 8 1980

DEC 04-1979 SAPP PLANTATION Sardis, Burke County, Georgia Photographer: James R. Lockhart Negative filed: Georgia Department of Natural Resources Date: June, 1979 Description: Detail of medallion, west room; photographer facing up S. 11 FFR