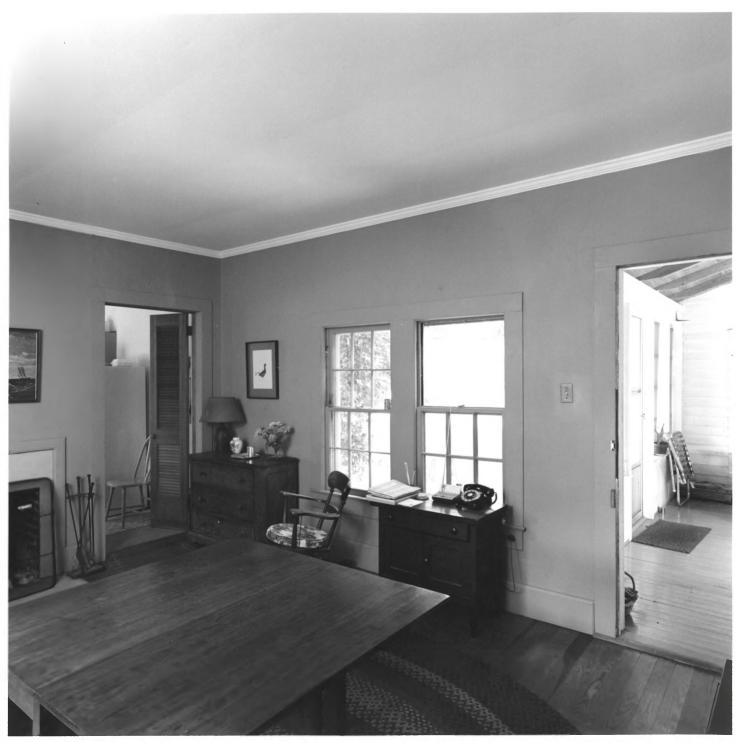

FFR

SAPP PLANTATION Sardis, Burke County, Georgia DEC 04 1979 Photographer: James R. Lockhart Negative filed: Georgia Department of Natural Resources Date: June, 1979 Description: First-floor addition, Sapp House; photographer facing east.