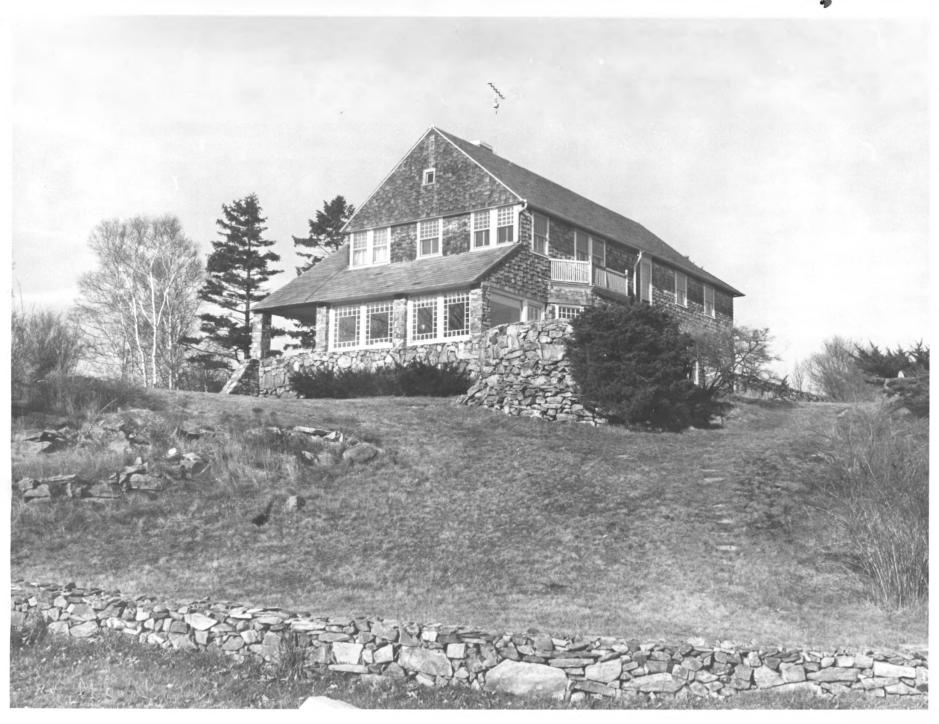

2.6. thettle work Wel. 1713 200

| Form N<br>(7/72) | •. 10-301 ON UNITED STATES DEPARTMENT OF TH<br>NATIONAL PARK SERVICE |                         | Maine<br>County<br>Cumberland |                  |  |
|------------------|----------------------------------------------------------------------|-------------------------|-------------------------------|------------------|--|
|                  | PROPERTY PHOTOGRAPH FO                                               | ROPERTY PHOTOGRAPH FORM |                               | FOR NPS USE ONLY |  |
| s                | (Type all entries - attach to or enclose                             | with photograph)        | ENTRY NUMBER                  | DATE             |  |
| z                | I. NAME                                                              |                         |                               | <u> </u>         |  |
| 0                | COMMON: C. A. Brown Cottage                                          |                         |                               |                  |  |
| -                | AND/OR HISTORIC:                                                     |                         |                               |                  |  |
| F                | 2. LOCATION                                                          |                         |                               |                  |  |
| U                | STREET AND NUMBER:                                                   |                         |                               |                  |  |
|                  | 9 Delano Park                                                        |                         |                               |                  |  |
| 04               | CITY OR TOWN:                                                        |                         |                               |                  |  |
|                  | Cape Elizabeth                                                       | T                       |                               |                  |  |
| H                | STATE:                                                               | CODE COUNTY:            |                               | COD              |  |
| S                | Maine                                                                | <u>  23  </u> Cur       | nberland                      | 00               |  |
| Z                | PHOTO REFERENCE                                                      |                         |                               |                  |  |
| -                |                                                                      | Jr.                     | ·                             |                  |  |
| ш                | DATE OF PHOTO: December, 1973                                        |                         | <u>(91</u>                    | 10/              |  |
| ш                | Maine Historic Prese                                                 | rvation Commis          | ssion 3                       | -10              |  |
|                  | 4. IDENTIFICATION                                                    |                         | S NECE                        | VED              |  |
|                  | DESCRIBE VIEW, DIRECTION, ETC.                                       |                         | MAD 1 -                       |                  |  |
| •••              |                                                                      |                         | mrth 1 7                      | 107              |  |
|                  |                                                                      |                         | MAR 1 1                       | 19/4             |  |