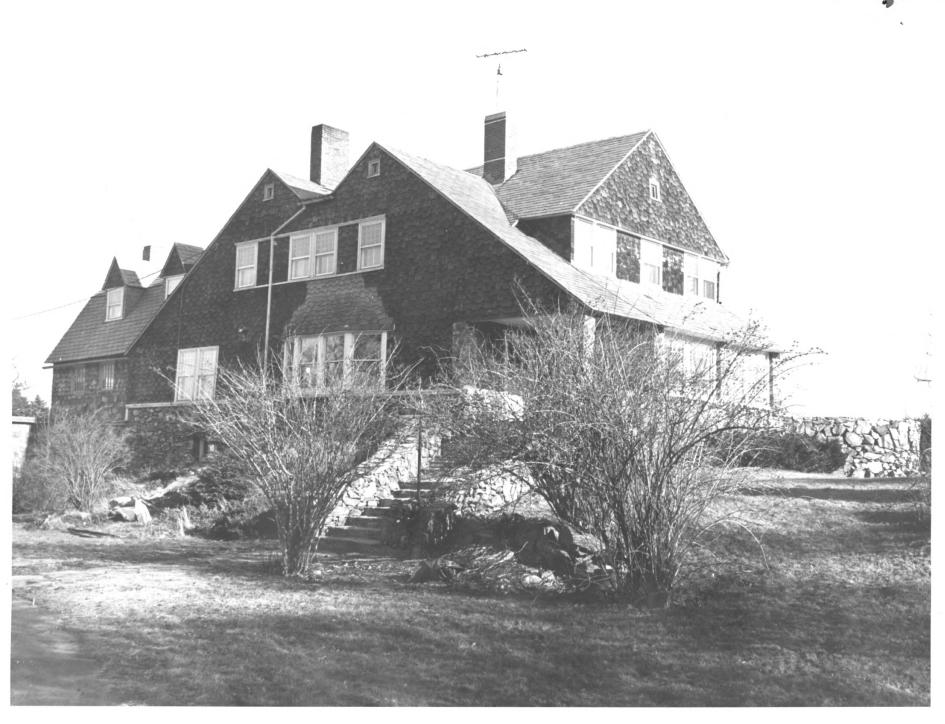

| (7 /72) | 10-301<br>UNITED STATES DEPARTMENT OF THE INTERIOR<br>NATIONAL PARK SERVICE<br>NATIONAL REGISTER OF HISTORIC PLACES<br>PROPERTY PHOTOGRAPH FORM | Maine<br>COUNTY<br>Cumberland<br>FOR NPS USE ONLY |
|---------|-------------------------------------------------------------------------------------------------------------------------------------------------|---------------------------------------------------|
| s       | (Type all entries - attach to or enclose with photograph)                                                                                       | UL 3 0 1974                                       |
| z       | NAME                                                                                                                                            |                                                   |
| 0       | COMMON: C. A. Brown Cottage                                                                                                                     | -                                                 |
| _       | AND/OR HISTORIC:                                                                                                                                |                                                   |
| F [     | LOCATION                                                                                                                                        |                                                   |
| U       | STREET AND NUMBER:                                                                                                                              |                                                   |
| 5       | 9 Delano Park                                                                                                                                   |                                                   |
|         | CITY OR TOWN:                                                                                                                                   |                                                   |
| R       | Cape Elizabeth                                                                                                                                  |                                                   |
| H       | STATE: O                                                                                                                                        | erland 0                                          |
| S       | TRATING                                                                                                                                         |                                                   |
| Z       | PHOTO REFERENCE<br>PHOTO CREDIT: Earle G. Shettleworth, Jr.                                                                                     |                                                   |
| -       | DATE OF PHOTO: December, 1973                                                                                                                   |                                                   |
| ш       | NEGATIVE FILED AT:                                                                                                                              | 611191110                                         |
| ш       | Maine Historic Preservation Comm                                                                                                                | ission                                            |
| S       | IDENTIFICATION                                                                                                                                  | NY ITEREIVED S                                    |
|         | DESCRIBE VIEW, DIRECTION, ETC.                                                                                                                  | MAR 1 1 107                                       |
|         | View towards the northwest. #1                                                                                                                  | DIA 1974                                          |
|         | 2.1                                                                                                                                             | 2 7 RECIONAL                                      |
|         | 49                                                                                                                                              | I I GISTE                                         |
|         |                                                                                                                                                 | The stall                                         |
|         |                                                                                                                                                 | 1118 11                                           |