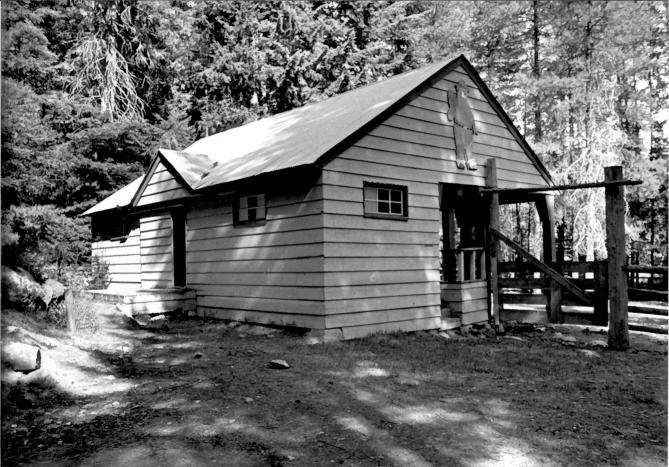

1) Name of Property: Chatter Creek Guard Station--Barn

- 2) City and State: Vicinity--Leavenworth, Washington
- 3) Photographer: Susan Carter
- 4) Date: 09-15-83
- 5) Negative Location: USDA Forest Service, Region-
- al Office, Recreation Unit, CRM files.
- 6) Description: Back (west) and left elevations, camera facing  $70^{\circ}$
- 7) Photograph Number: 17-07-WELC