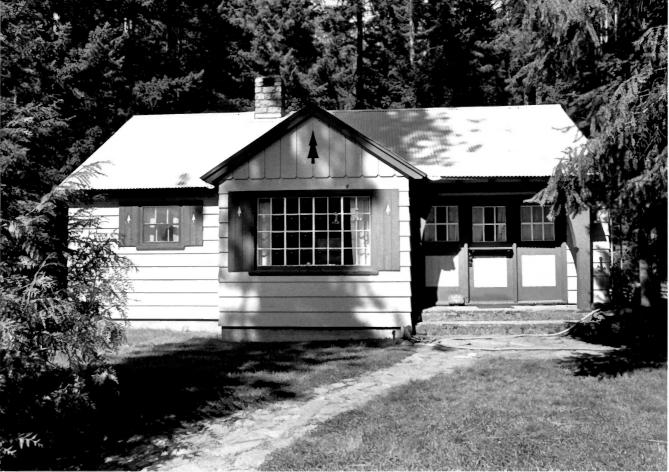

- 1) Name of Property: Chatter Creek Guard Station
- 2) City and State: Vicinity--Leavenworth, Washington
- 3) Photographer: Susan Carter
- 4) Date: 09/15/83
- 5) Negative Location: USDA Forest Service, Region-
- al Office, Recreation Unit, CRM files.
- 6) Description: Front (south) elevation; camera
- facing 350 degrees.
- 7) Photograph Number: 17-07-WLA