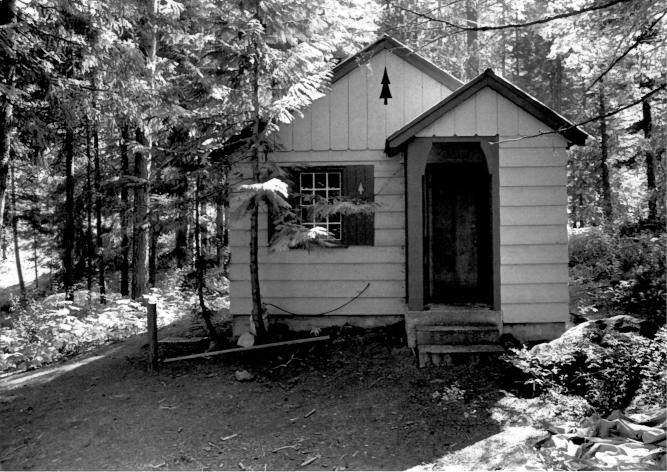

## 1) Name of Property: Chatter Creek Guard Station--Packer's Cabin

- 2) City and State: Vicinity--Leavenworth, Washington
- 3) Photographer: Susan Carter 4) Date: 09-15-83
- 5) Negative Location: USDA Forest Service, Region-
- al Office, Recreation Unit, CRM files.
- 6) Description: North elevation, camera facing 180°
- 7) Photograph Number: 17-07-WELB