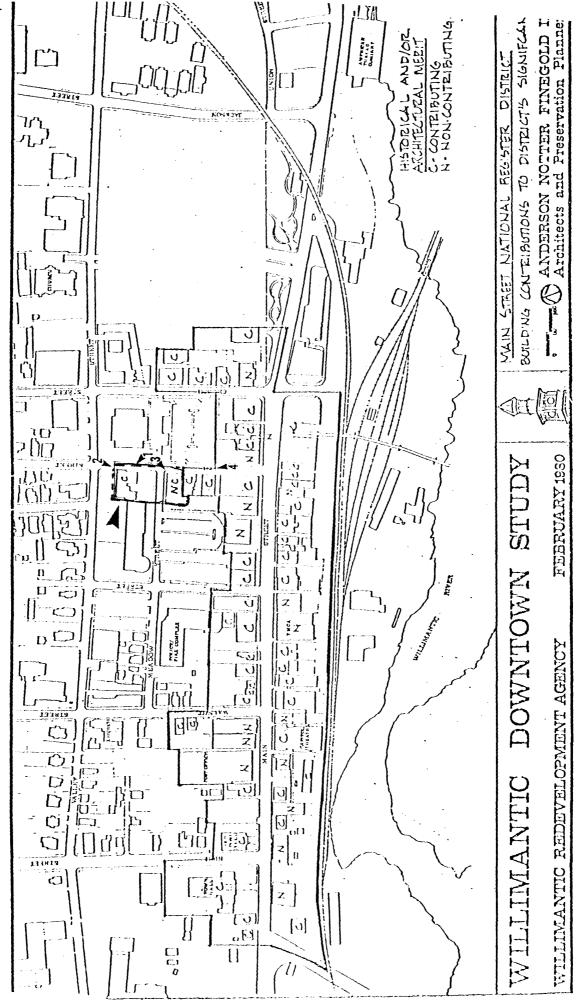

### NATIONAL REGISTER OF HISTORIC PLACES CONTINUATION SHEET

Description

Main Street Historic District (Boundary Increase) Windham (Willimantic), Windham County, CT

#### Additional Description:

This boundary increase adds three properties—a contributing building, a vacant lot, and an intervening noncontributing building—at the north end of North Street to the existing Willimantic Main Street Historic District National Register listing. The contributing building is an 1889 former printing plant and newspaper office that played a central role in the commercial development of Willimantic. Architecturally, it continues the multi-story brick architecture of the commercial buildings that dominate the Main Street district, and visually it appears as a continuation of the North Street commercial streetscape.

The Hall & Bill Building at 54 North Street (Photographs 1 and 2) is a two-story painted brick building with its three-bay facade fronting directly on the sidewalk. The entrance is on the left within an arched opening, above which is carved the building's date of construction, 1889. The building's shallow-pitched roof is concealed by a stepped parapet ornamented with simple brick corbelling and a semi-elliptical window. Window openings are wide and segmental-arched in shape. At the rear of the building, on the south side, is a two-story ell built c.1920. The building is now occupied as government and professional offices. Modern alterations include small-pane "Colonial" sash on the first floor and a one-story wing with a balustrade along its flat roof, added c.1960 to the south side. Despite these changes, the building's overall appearance is little changed from that shown in an 1894 view.

Separating the Hall & Bill Building from Meadow Street is a small vacant lot, used for parking, numbered as 50 North Street. On the southwest corner of North and Meadow streets, directly abutting the existing district, is 32 North Street, a brick restaurant building (now vacant) built c.1980.

Historically, the block on which the Hall & Bill Building is situated was an integral part of the Main Street commercial area, while Valley Street to the north marked the beginning of the hillside residential neighborhood. According to insurance maps of Willimantic, the Hall & Bill Building in the 1890s had as its neighbor to the north the Washburn Building, a 4-story business block with a hall on the upper floor. Other commercial uses on this block included a millinery shop, blacksmith shop, a building with a meat market and social hall, the Park Central Hotel around the corner on Valley Street, and, on the interior of the block, a lumber business. All of these buildings have disappeared, replaced by vacant lots or modern construction. Today, only the Hall & Bill Building remains to indicate the original extent of the downtown commercial core.