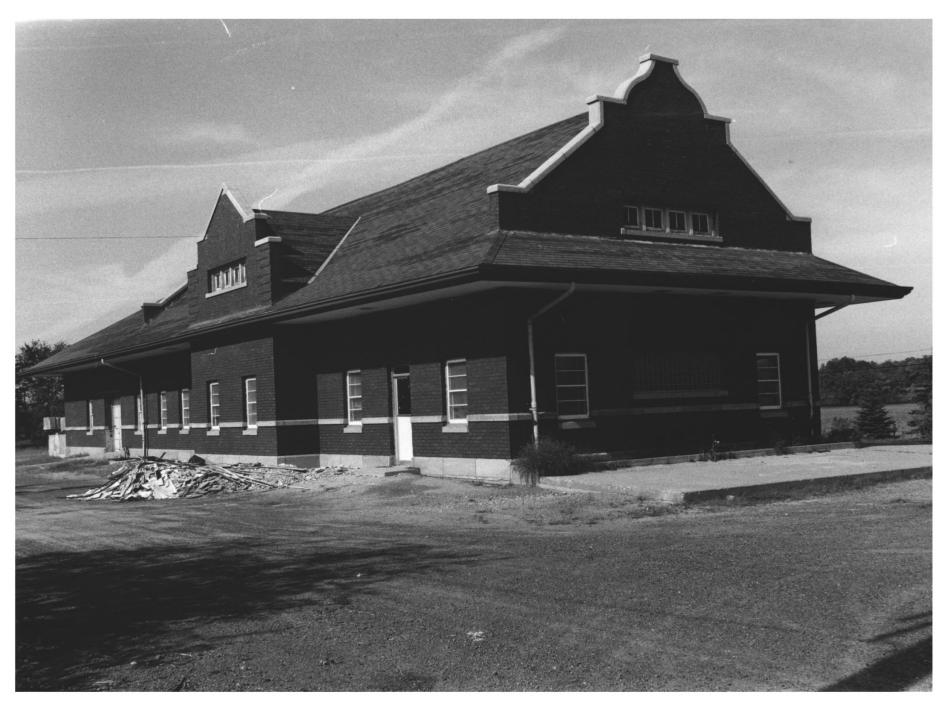

No contact number

Great Northern Passenger Depot Alexandria, MN; Douglas County Susan Granger 1984 Minnesota Historical Society, 690 Cedar St., St. Paul, MN 55101 Looking southwest 07299/5

Great Northern Passenger Depot Alexandria, MN; Douglas County Susan Granger 1984 Minnesota Historical Society, 690 Cedar St., St. Paul, MN 55101 Looking northwest 07299/2