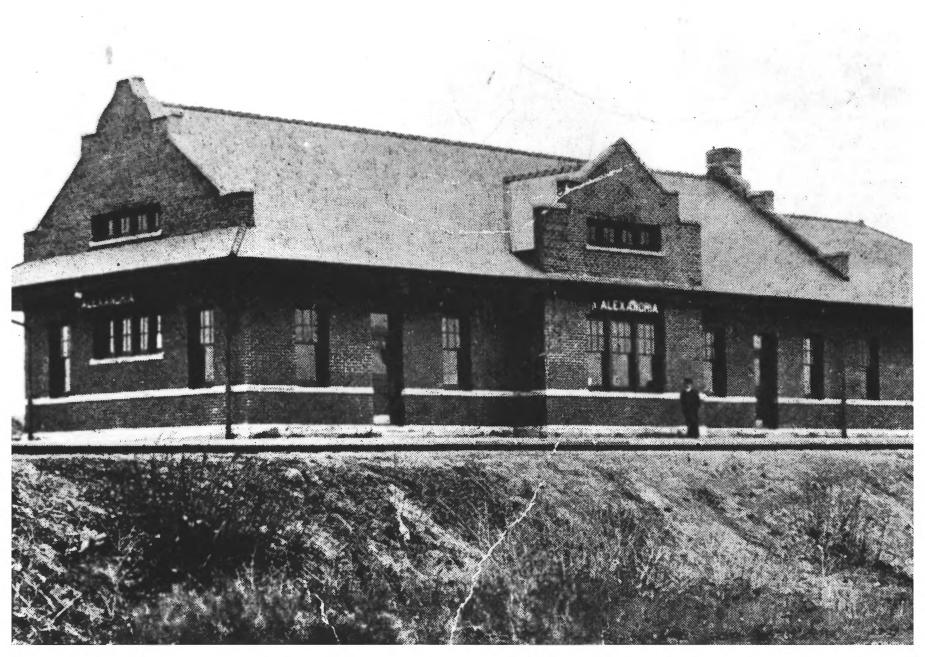

Her depot at confliction (photo copied by Dargles a. Historical Society from their shots collection) Great Northern Passenger Depot Alexandria, MN; Douglas County Photographer: unknown 1907 Neg. filed at Douglas County Historical Society, Alexandria Looking northeast