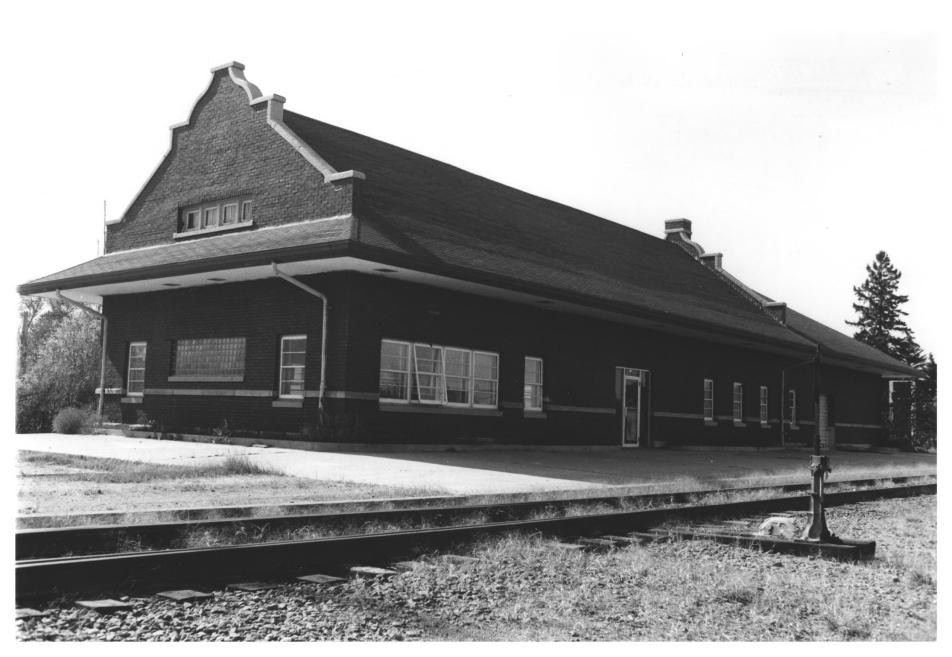

No contact number

Great Northern Passenger Depot Alexandria, MN; Douglas County Susan Granger 1984 Minnesota Historical Society, 690 Cedar St., St. Paul, MN 55101 Looking southwest 07299/5

Great Northern Passenger Depot Alexandria, MN; Douglas County Susan Granger 1984 Minnesota Historical Society, 690 Cedar St., St. Paul, MN 55101 Looking northwest 07299/2