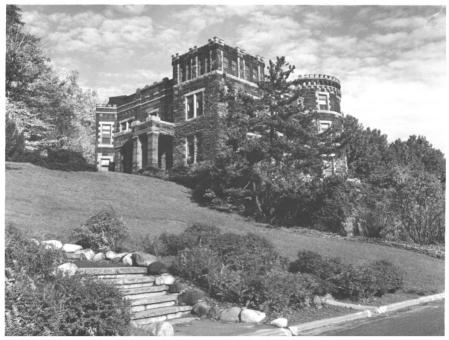

10-301a (Rev. 10-74) UNITED STATES DEPARTMENT OF THE INTERIOR FOR NPS USE ONLY NATIONAL PARK SERVICE RECEIVED JAN 8 1976 NATIONAL REGISTER OF HISTORIC PLACES PROPERTY PHOTOGRAPH FORM DATE ENTERED SEE INSTRUCTIONS IN HOW TO COMPLETE NATIONAL REGISTER FORMS TYPE ALL ENTRIES -- IENCLOSE WITH PHOTOGRAPH

.IIIN 3 197**a** 

#### NAME

CITY, TOWN

Lambert Castle HISTORIC

AND/OR COMMONILBELLE VISTA"

LOCATION

Paterson

**PHOTO REFERENCE** 

VICINITY OF

COUNTY Passaic STATE New Jersey

197h

**DATE OF PHOTO** 

**IDENTIFICATION** 

PHOTO CREDIT Park Commission Police Department

NEGATIVE FILED AT Lambert Castle Police Department File

DESCRIBE VIEW. DIRECTION, ETC. IF DISTRICT, GIVE BUILDING NAME & STREET

Exterior close-up of easterly elevation. looking north west from the south east corner



Form No. 10-301a (Rev. 10-74)

### UNITED STATES DEPARTMENT OF THE INTERIOR NATIONAL PARK SERVICE

# NATIONAL REGISTER OF HISTORIC PLACES PROPERTY PHOTOGRAPH FORM

POR NPS USE ONLY
RECIEVED JAN 8 1976

JUN 3 1976
DATE ENTERED

## SEE INSTRUCTIONS IN HOW TO COMPLETE NATIONAL REGISTER FORMS TYPE ALL ENTRIES -- ENCLOSE WITH PHOTOGRAPH

3 NAME

HISTORIC Lambert Castle

AND/OR COMMON BELLE VISTA"

**2 LOCATION** 

city. town Paterson

\_VICINITY OF

STATE New Jersey

DATE OF PHOTO 1970

county Passaic

3 PHOTO REFERENCE

PHOTO CREDIT D. S. Hammond

NEGATIVE FILED AT Historic Sites Office, NJ Dept, of Env. Protec.

4 IDENTIFICATION

DESCRIBE VIEW, DIRECTION, ETC. IF DISTRICT, GIVE BUILDING NAME & STREET

РНОТО NO. 3023

Exterior full view Camera facing north east