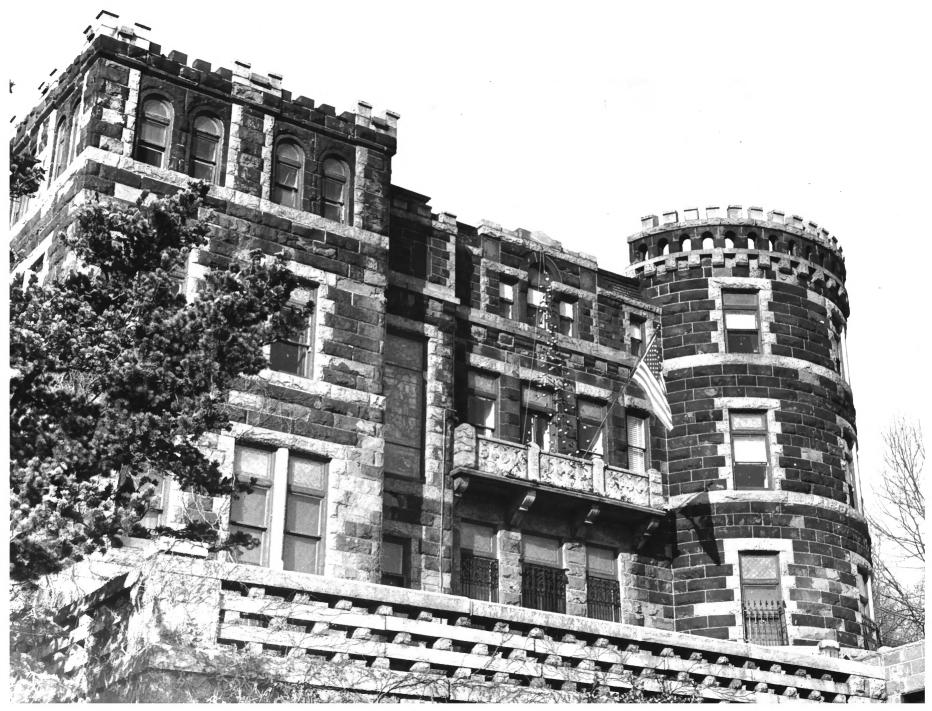

DESCRIBE VIEW, DIRECTION, ETC. IF DISTRICT, GIVE BUILDING NAME & STREET Exterior close-up easterly elevation

Form No. 10-301a (Rev. 10-74) UNITED STATES DEPARTMENT OF THE INTERIOR FOR NPS USE ONLY NATIONAL PARK SERVICE RECEIVED JAN 8 1976 NATIONAL REGISTER OF HISTORIC PLACES PROPERTY PHOTOGRAPH FORM DATE ENTERED SEE INSTRUCTIONS IN HOW TO COMPLETE NATIONAL REGISTER FORMS TYPE ALL ENTRIES -- IENCLOSE WITH PHOTOGRAPH

Exterior close-up of easterly elevation. looking north west from the south east corner

Form No. 10-301a (Rev. 10-74)