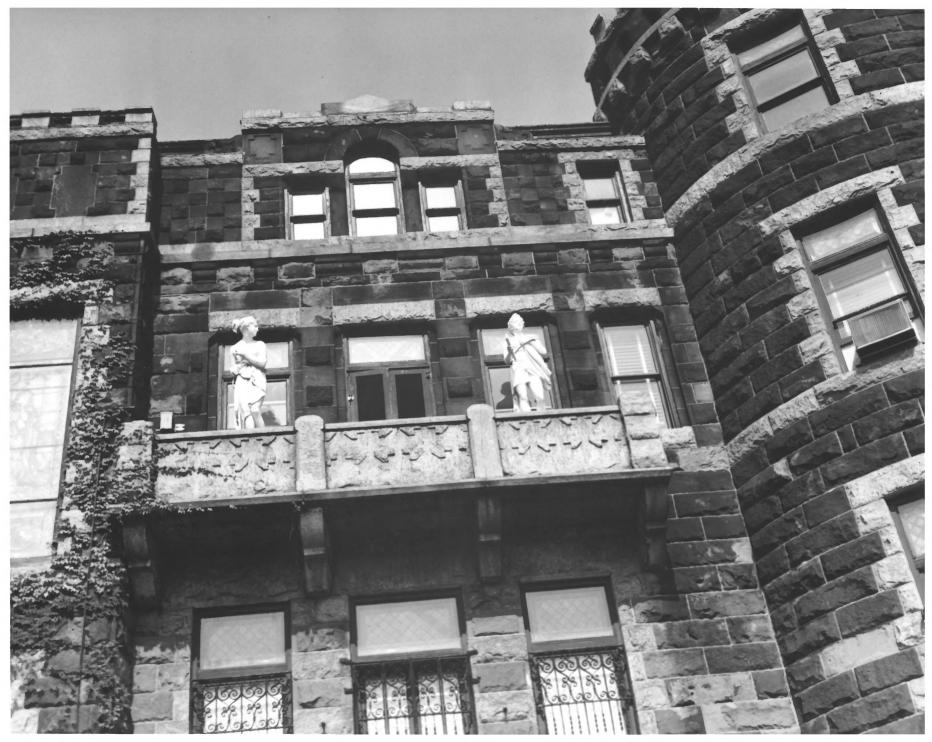

DESCRIBE VIEW, DIRECTION, ETC. IF DISTRICT, GIVE BUILDING NAME & STREET Exterior close-up easterly elevation

Form No. 10-301a (Rev. 10-74) UNITED STATES DEPARTMENT OF THE INTERIOR FOR NPS USE ONLY NATIONAL PARK SERVICE RECEIVED JAN 8 1976 NATIONAL REGISTER OF HISTORIC PLACES PROPERTY PHOTOGRAPH FORM DATE ENTERED SEE INSTRUCTIONS IN HOW TO COMPLETE NATIONAL REGISTER FORMS TYPE ALL ENTRIES -- IENCLOSE WITH PHOTOGRAPH

Exterior close-up of easterly elevation. looking north west from the south east corner

Form No. 10-301a (Rev. 10-74)