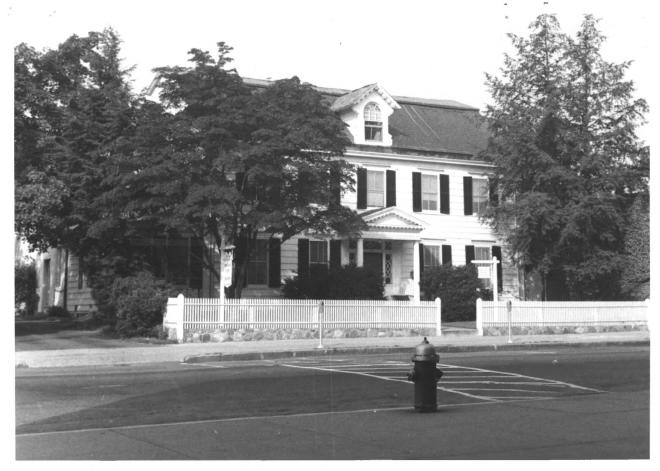

|   | UNITED STATES DEPARTMENT OF THE INTERIOR<br>NATIONAL PARK SERVICE                                  | New Jersey       | • • • • • • • • • • • • • • • • • • • |
|---|----------------------------------------------------------------------------------------------------|------------------|---------------------------------------|
|   | NATIONAL REGISTER OF HISTORIC PLACES                                                               | COUNTY<br>Morris |                                       |
|   | PROPERTY PHOTOGRAPH FORM                                                                           | FOR NPS USE ONLY |                                       |
| ^ | (Type all entries - attach to or enclose with photograph)                                          | ENTRY NUMBER     | DATE                                  |
|   | I. NAME<br>COMMON: Woman's Club of Morristown<br>AND/OR HISTORIC: Dr. Lewis Condict's house - 1797 |                  |                                       |
| _ | 2. LOCATION                                                                                        | 11181            |                                       |
| 5 | STREET AND NUMBER:                                                                                 |                  |                                       |
|   | 51 South Street                                                                                    | RECEIVEN         |                                       |
|   | CITY OR TOWN:                                                                                      | UL 12 1972       |                                       |
| צ | Morristown                                                                                         | - 12 19/2        |                                       |
| - | STATE: CODE COUNTY: NEW JETSEY 34 MOTORS                                                           | REGISTER         | соре<br>027                           |
| z | 3. PHOTO REFERENCE                                                                                 | THEN AU          |                                       |
| _ | PHOTO CREDIT:                                                                                      |                  |                                       |
|   | DATE OF PHOTO:                                                                                     | Liei             |                                       |
| Ц | NEGATIVE FILED AT:                                                                                 |                  |                                       |
| Ц |                                                                                                    |                  |                                       |
| ^ | 4. IDENTIFICATION<br>DESCRIBE VIEW, DIRECTION, ETC.                                                |                  |                                       |
|   | View looking southwest. Front of house facing or<br>Photo taken in 1965.                           | n South Street.  |                                       |