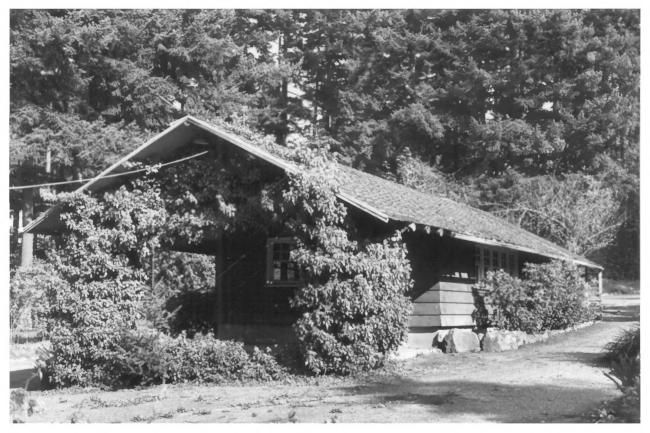

#### NOV. 28 1978 A LAW ALS HIM IN

Stable, Jenkins Estate Near Beaverton, Oregon Photo by George A. McMath Photo taken September 1977 Negative at Allen, McMath Hawkins Stable looking Southwest Photo No. 4