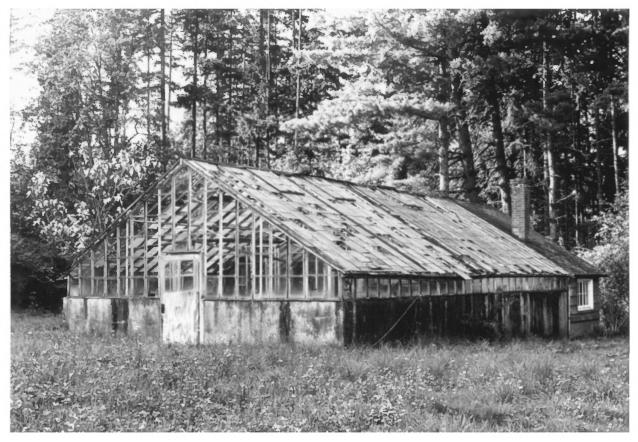

Tea House, Jenkins Estate Near Beaverton, Oregon Photo by George A. McMath Photo taken September 1977 Negative at Allen, McMath, Hawkins Tea House looking Southeast Photo No. 8

Green House, Jenkins Estate Near Beaverton, Oregon Photo by George A. McMath Photo taken September 1977 Negative at Allen, McMath, Hawkins Green House looking Southwest Photo No. 9