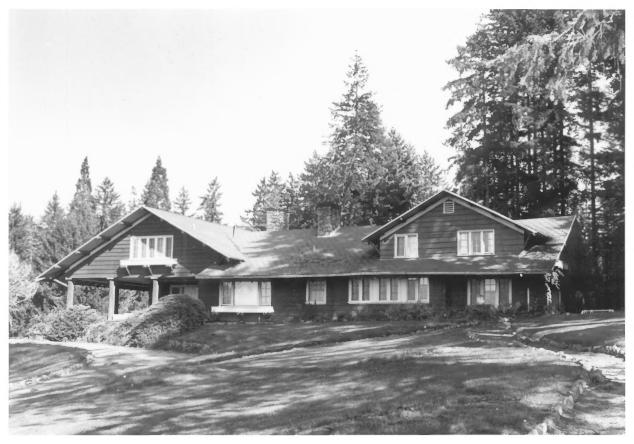

### NUV 2 8 1978

Main House, Jenkins Estate Near Beaverton, Oregon Photo by George A. McMath Photo taken September 1977 Negative at Allen, McMath, Hawkins Main House looking East Photo No. 2

Stable, Jenkins Estate Near Beaverton, Oregon Photo by George A. McMath Photo taken September 1977 Negative at Allen, McMath, Hawkins Stable looking West Photo No. 3