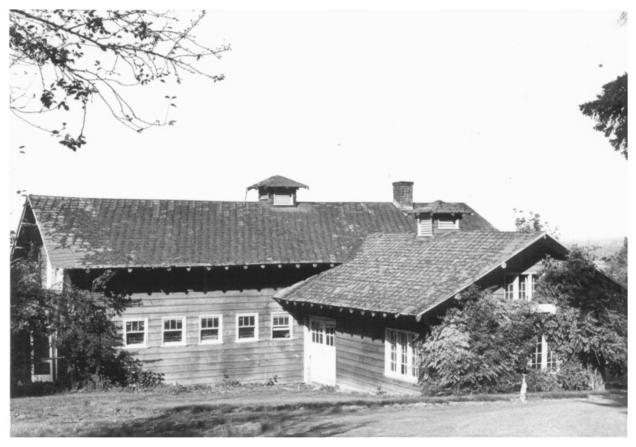

### NUV 2 8 1978

Main House, Jenkins Estate Near Beaverton, Oregon Photo by George A. McMath Photo taken September 1977 Negative at Allen, McMath, Hawkins Main House looking East Photo No. 2

Stable, Jenkins Estate Near Beaverton, Oregon Photo by George A. McMath Photo taken September 1977 Negative at Allen, McMath, Hawkins Stable looking West Photo No. 3

#### NOV. 28 1978 A LAW ALS HIM IN

Stable, Jenkins Estate Near Beaverton, Oregon Photo by George A. McMath Photo taken September 1977 Negative at Allen, McMath Hawkins Stable looking Southwest Photo No. 4