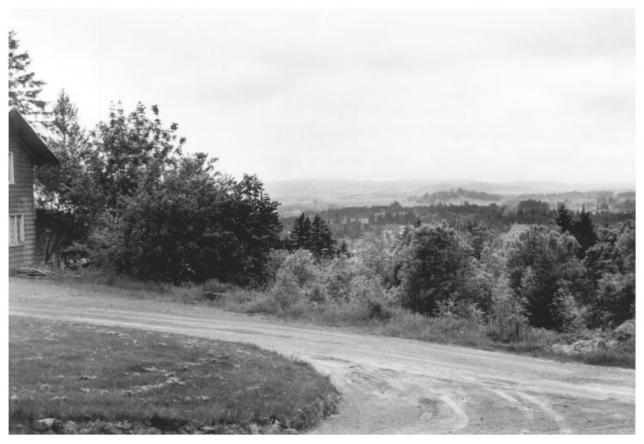

View to the West, Jenkins Estate Near Beaverton, Oregon Photo by Frank C. Allen Photo taken May 1978 Negative at Allen, McMath, Hawkins View to the West from Main House Photo No. 16

NOV 2 8 1978 UG - 9 1978