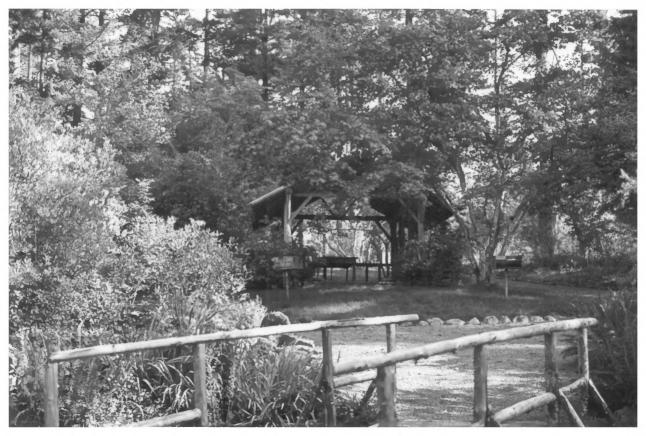

Tea House and Bridge, Jenkins Estate Near Beaverton, Oregon Photo by George A. McMath Photo taken September 1977 Negative at Allen, McMath, Hawkins Tea House and Bridge looking East Photo No. 7

NOV 2 8 1978 AUG - 0 1978