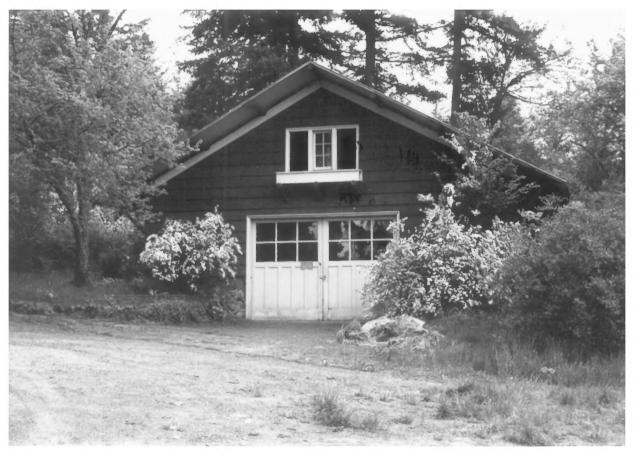

Green House, Jenkins Estate Near Beaverton, Oregon Photo by George A. McMath Photo taken September 1977 Negative at Allen, McMath, Hawkins Green House Interior Photo No. 10

Carriage House, Jenkins Estate Near Beaverton, Oregon Photo by Frank C. Allen Photo taken May 1978 Negative at Allen, McMath, Hawkins Carriage House looking South Photo No. 11