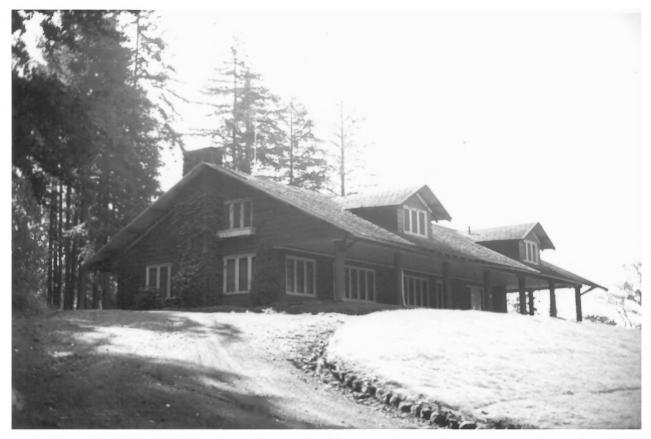

Main House, Jenkins Estate Near Beaverton, Oregon Photo by George A. McMath Photo taken September 1977 Negative at Allen, McMath, Hawkins Main House looking Southwest Photo No. 1