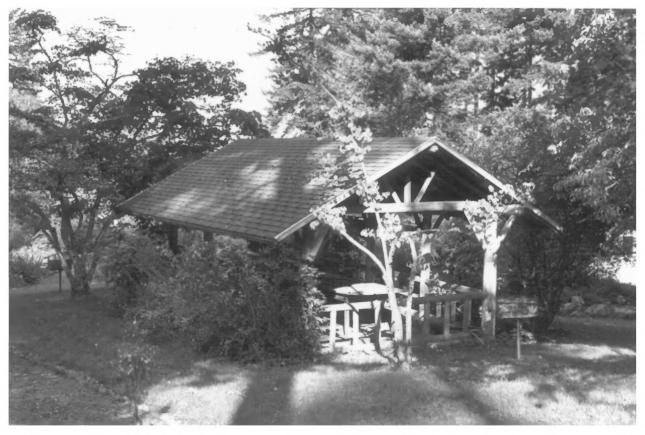

Tea House, Jenkins Estate Near Beaverton, Oregon Photo by George A. McMath Photo taken September 1977 Negative at Allen, McMath, Hawkins Tea House looking Southeast Photo No. 8

Green House, Jenkins Estate Near Beaverton, Oregon Photo by George A. McMath Photo taken September 1977 Negative at Allen, McMath, Hawkins Green House looking Southwest Photo No. 9