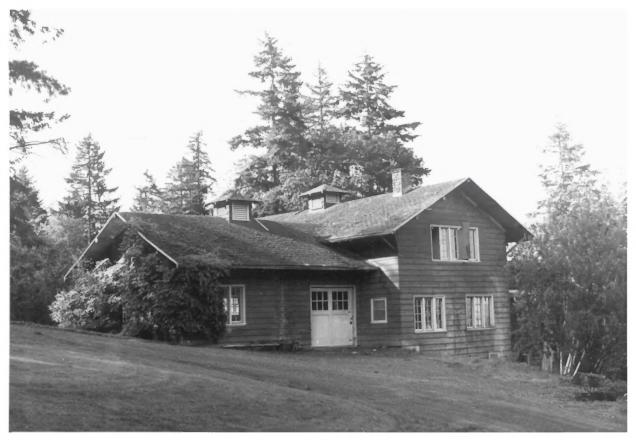

#### NOV. 28 1978 A LAW ALS HIM IN

Stable, Jenkins Estate Near Beaverton, Oregon Photo by George A. McMath Photo taken September 1977 Negative at Allen, McMath Hawkins Stable looking Southwest Photo No. 4