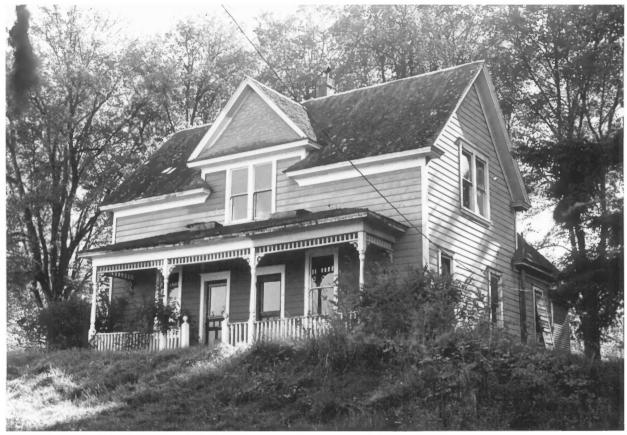

## ORIGINAL FARM HOUSE

Original Farm House, Jenkins Estate Near Beaverton, Oregon Photo by George A. McMath Photo taken September 1977 Negative at Allen, McMath, Hawkins Original Farmhouse looking southwest Photo No. 12