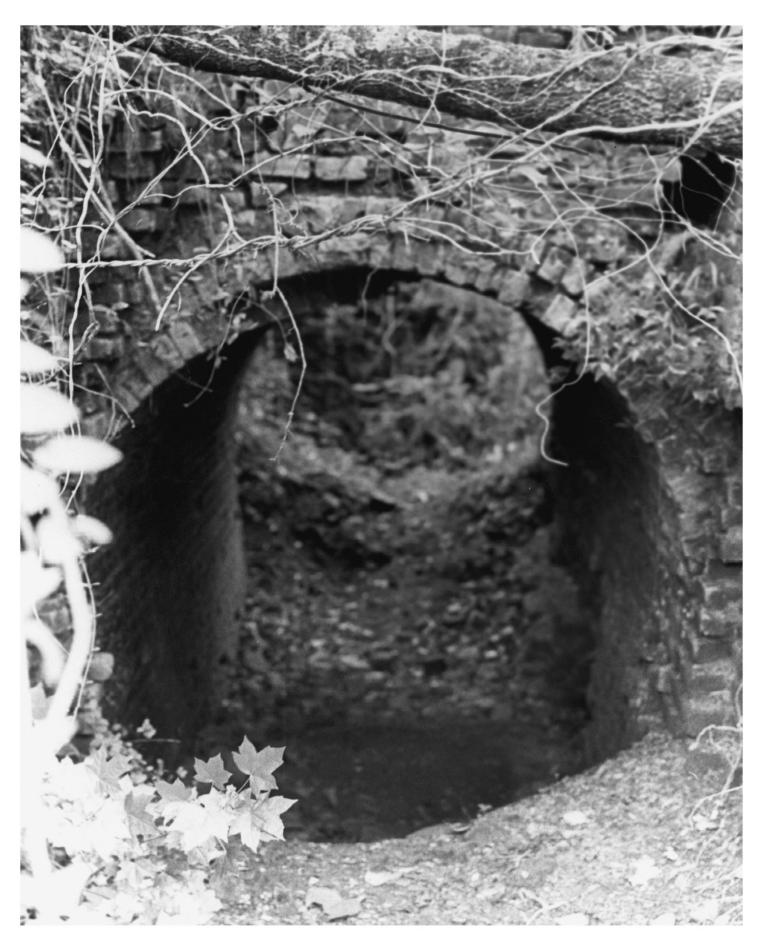

|    | UNITED STATES DEPARTMENT OF THE INTERIO<br>NATIONAL PARK SERVICE |                              |                |                  | Alabama              |        |  |
|----|------------------------------------------------------------------|------------------------------|----------------|------------------|----------------------|--------|--|
|    | NATIO                                                            | ES                           | COUNTY<br>Bibb |                  |                      |        |  |
|    | PR                                                               | OPERTY PHOTOGRAPH F          |                | FOR NPS USE ONLY |                      |        |  |
| S  | (Type all entries - attach to or enclose with photograph)        |                              |                |                  | ENTRY NUMBER         | DATE   |  |
| Z  | 1. NAME                                                          |                              |                |                  |                      |        |  |
| 0  | COMMON:                                                          | Brierfield Furnace           |                |                  |                      |        |  |
|    | AND/OR HISTORIC:                                                 | Brierfield Furnace           |                |                  |                      |        |  |
| ┣━ | 2. LOCATION                                                      |                              |                |                  |                      |        |  |
| υ  | STREET AND NUME                                                  | ER:                          |                |                  |                      |        |  |
|    | CITY OR TOWN:                                                    |                              |                |                  |                      |        |  |
| R  |                                                                  | Brierfield Vicinity          |                |                  |                      |        |  |
|    | STATE:                                                           |                              | CODE           | OUN TY:          |                      | CODE   |  |
| S  |                                                                  | Alabama                      | 01             | Bibb             |                      | 007    |  |
| z  | 3. PHOTO REFEREN                                                 | CE                           |                |                  |                      |        |  |
| -  | PHOTO CREDIT:                                                    | Mike Mahan                   |                |                  | 11217                | ~      |  |
|    | DATE OF PHOTO:                                                   | 1974                         |                |                  |                      | $\sim$ |  |
| ш  | NEGATIVE FILED                                                   | АТ:                          |                |                  | RECEIVEN             | (c)    |  |
| ш  |                                                                  | <u>Alabama Historical Co</u> | mmission       |                  | 12 ISLILLD           | FI     |  |
| S  | 4. IDENTIFICATION                                                |                              |                |                  | OCT 1 6 19           | 74 60  |  |
|    | DESCRIBE VIEW,                                                   | Furnace Ruins                |                |                  | NATIONAL<br>REGISTER | - El   |  |