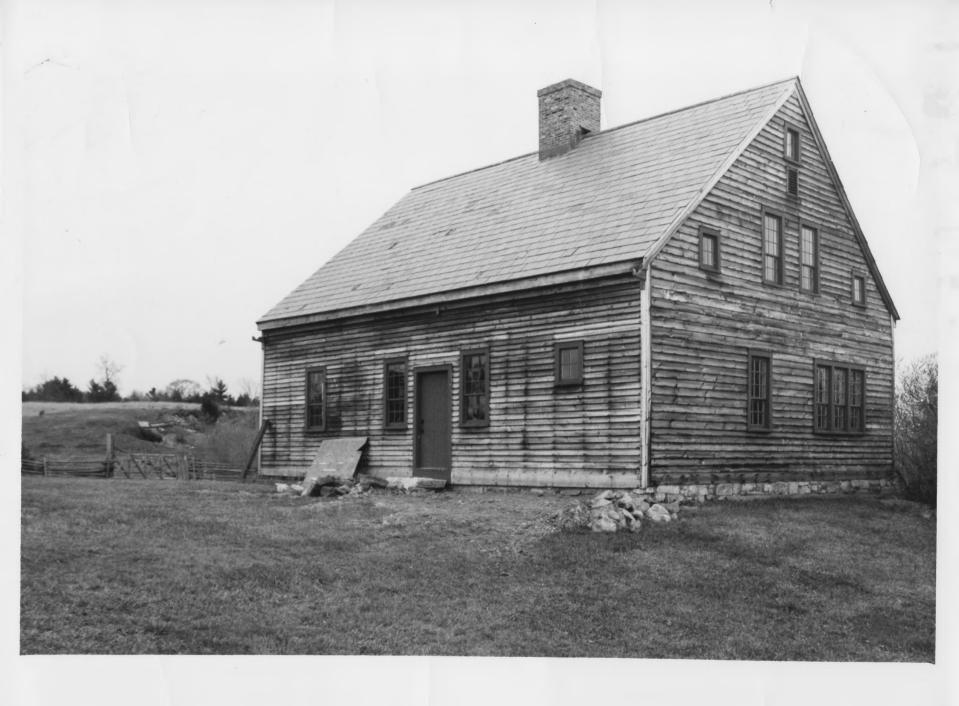

Hand's Cove Shoreham, VT Addison CO, MAY 22 1980 Credit: Charles H. Ashton

Date: November 1978

Negative filed at Vermont Division for

Historic Preservation

Description: Blockhouse, view looking SE.

Photograph 1/3

Vt. Div. for Historic Preservation Addison County Shoreham 11/78 **Blockhouse** 78-A-385 Charles H. Ashton

MAR 2 6 1980

PHOTOGRAPHY BY WING M. WOON

Hand's Cove Addison Ca' 22 1980
Shoreham, VT

Credit: Wing M. Woon