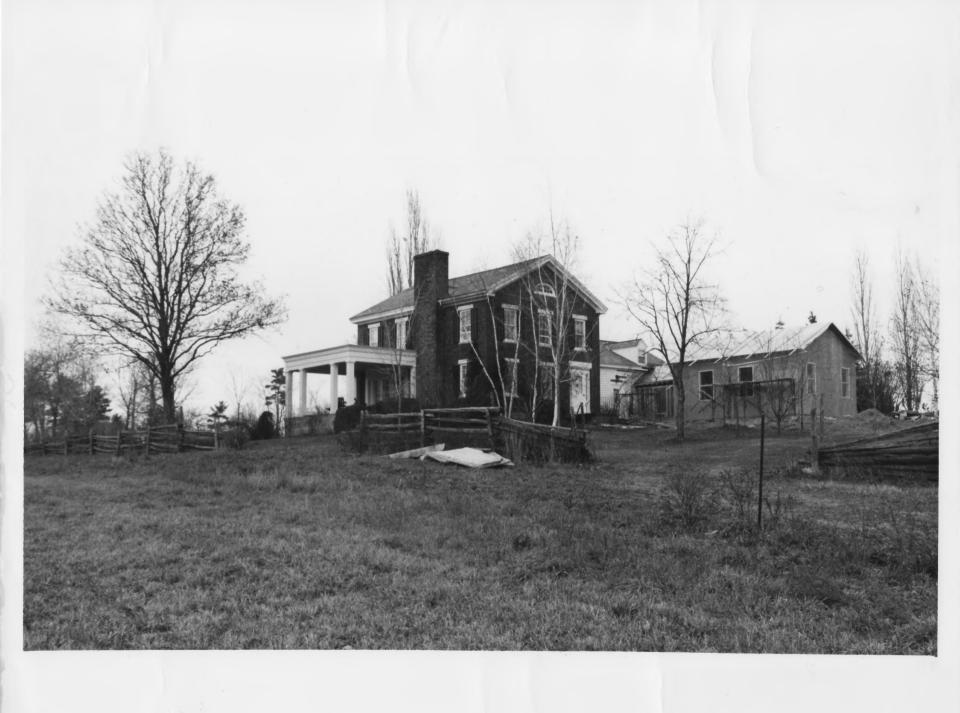

Negative filed at Vermont Division for

Historic Preservation

Description: Maguire House, view looking NE.

MAR 2 6 1980 Photograph 3/3

Vt. Div. for Historic Preservation Addison County Shoreham 11/78 Maguire House NE 78-A-385 Charles H. Ashton