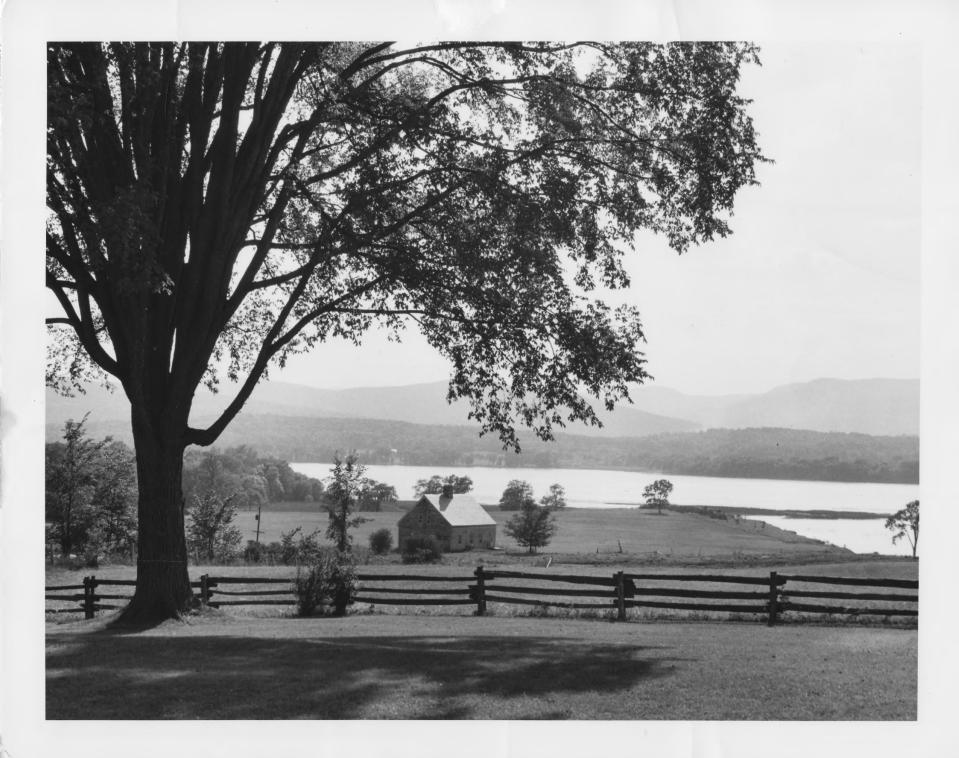

Date: Early 70's

Negative filed at Wing M. Woon Photography Description: View looking southwest towards

Blockhouse.
Photograph 2/3 MAR 2 6 1980

Hand's Cove Shoreham, VT Credit: Charles H. Ashton

Date: November 1978