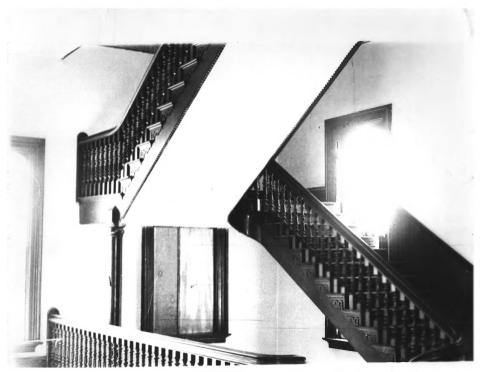

NEGATIVE FILED AT Knightstown Banner Office, North Jefferson St., Knightstown, IN

4 IDENTIFICATION

DESCRIBE VIEW, DIRECTION, ETC. IF DISTRICT, GIVE BUILDING NAME & STREET

ното по. 2 ару

View of stairway in original Academy