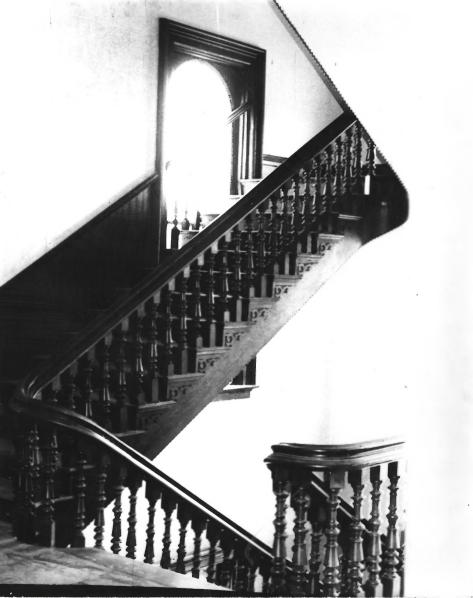

4 IDENTIFICATION

DESCRIBE VIEW, DIRECTION, ETC. IF DISTRICT, GIVE BUILDING NAME & STREET

РНОТО NO. 4 💥 🔏

Interior yiew showing stairway.