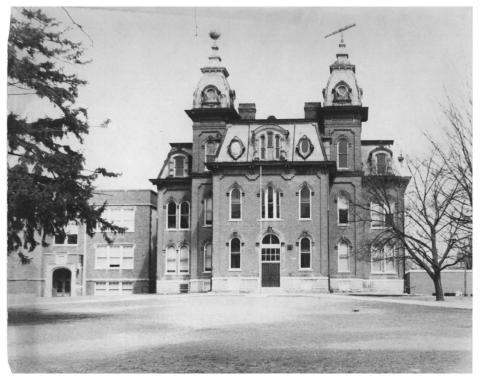

### 4 IDENTIFICATION

DESCRIBE VIEW, DIRECTION, ETC. IF DISTRICT, GIVE BUILDING NAME & STREET

PHOTO NO. 1 ALY

Taken from Cary Street facing the school, showing the 1877 structure with the 1931 addition to the left.