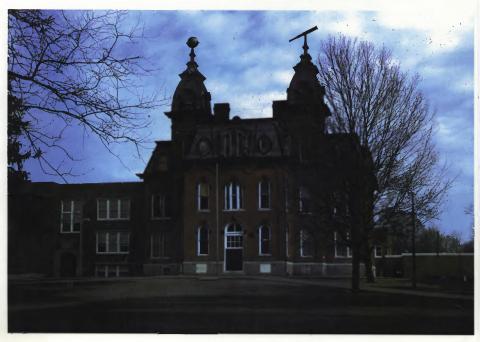

### 4 IDENTIFICATION

DESCRIBE VIEW, DIRECTION, ETC. IF DISTRICT, GIVE BUILDING NAME & STREET

PHOTO NO. 1 ALY

Taken from Cary Street facing the school, showing the 1877 structure with the 1931 addition to the left.