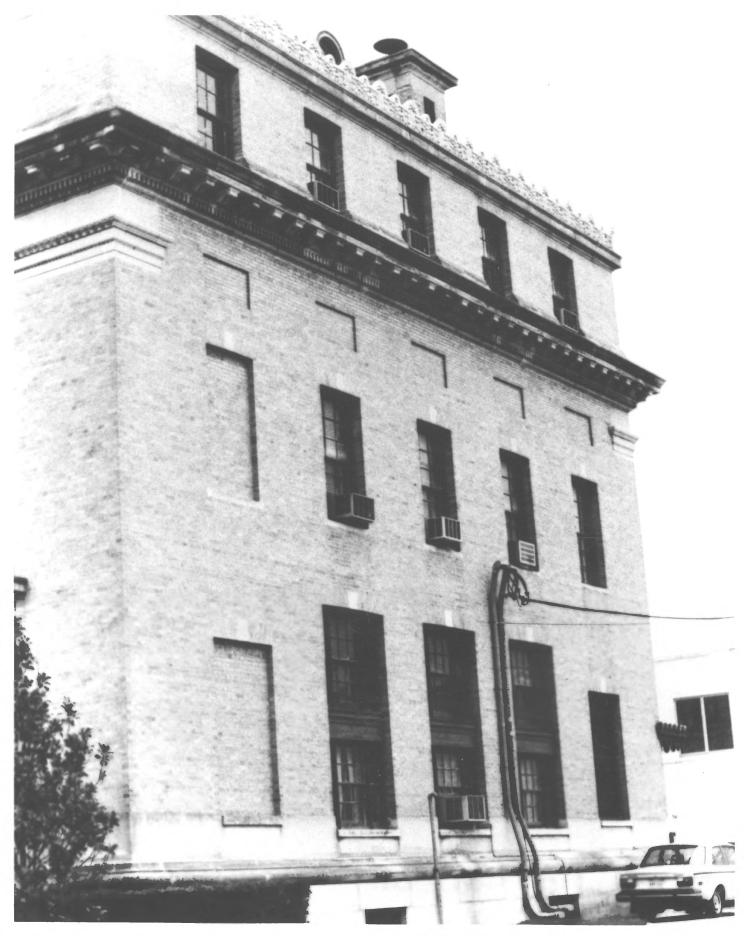

FEB 6 1979

- 1. Old Post Office Building
- Old Post Utrice Durrains
   Gainesville, Florida, alachua County
- 4. 1978
- 5. Florida Division of Archives, History and Records Management
- 6. South facade
- 7. Photo #31/4/