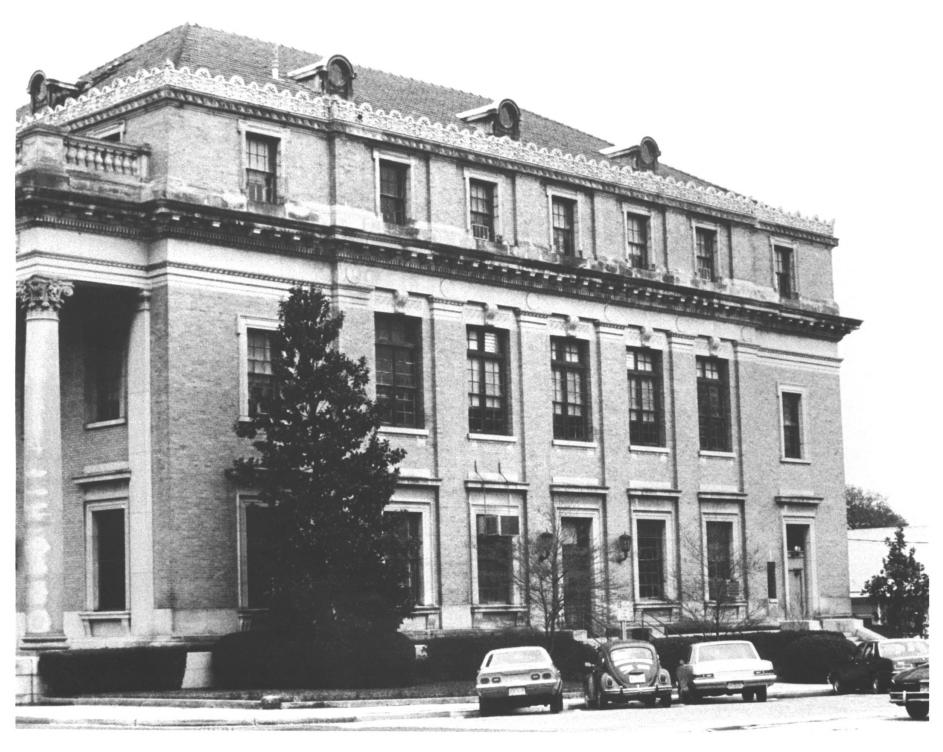

## JUL 101979

- U.S.
  1. Old Post Office Building
  2. Gainesville, Florida, Alashua Counter
  3. Unknown
  4. 1978
- 5. Florida Division of Archives, History and Records Management
- West facade
   Photo #214