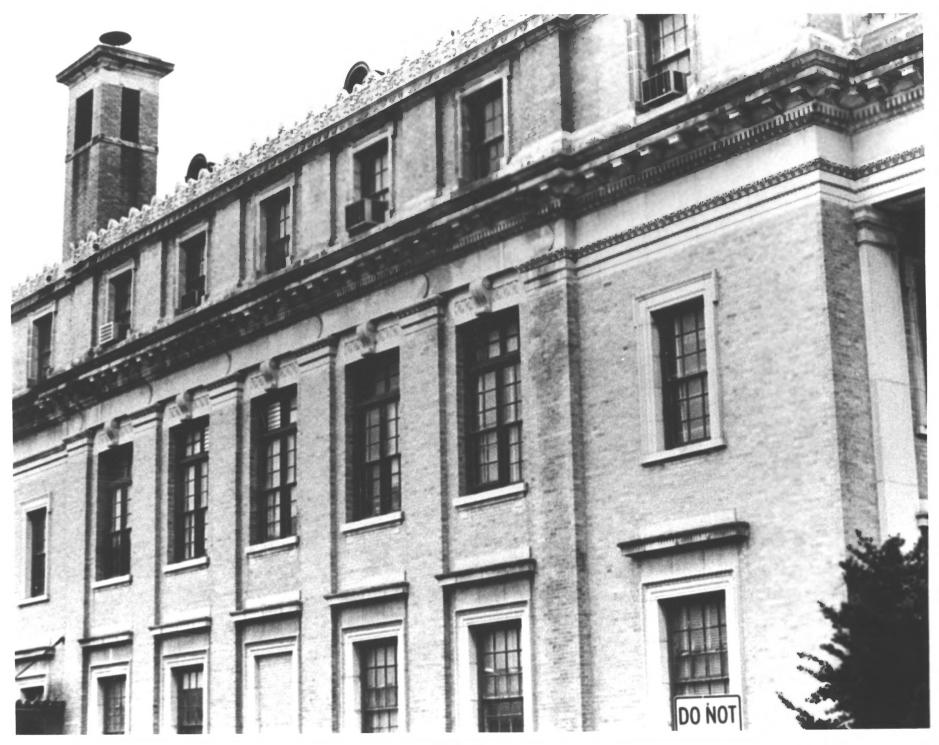

## FEB 6 1979

JUL 10 1979

- Old Post Office Building
   Gainesville, Florida, Alachua County
   Unknown
- 4. 1978
- Florida Division of Archives, 5. History and Records Management
- 6. East facade 7. Photo  $#4 \frac{1}{4}$ FEB 6 1979