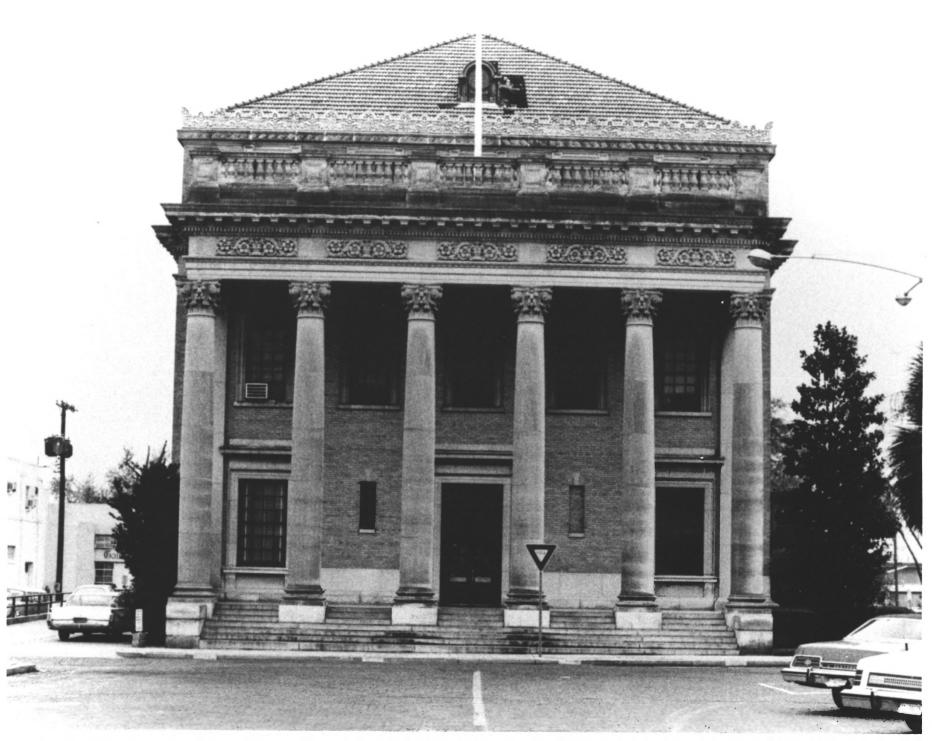

## *РСЕ* JUL I 0 1979

- Old Post Office Building
   Gainesville, Florida, Alachua County
   Unknown
- 4. 1978
- 5. Florida Division of Archives, History and Records Management
- North facade
   Photo #144