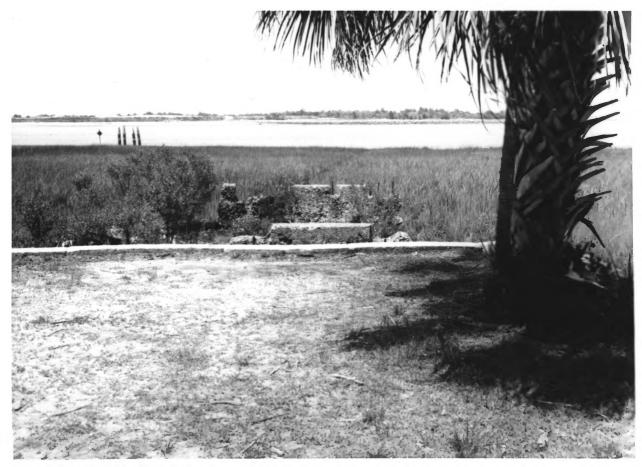

#### UNITED STATES DEPARTMENT OF THE INTERIOR NATIONAL PARK SERVICE NATIONAL REGISTER OF HISTORIC PLACES

PROPERTY PHOTOGRAPH FORM

| (Type all entries - attach to or en close with photograph) |                 |                                |  |  |
|------------------------------------------------------------|-----------------|--------------------------------|--|--|
| 1. NAME                                                    |                 |                                |  |  |
| Workmen's village founda-<br>tions and cisterns            | AND/OR HISTORIC | NUMERIC CODE (Assigned by NPS) |  |  |
| 2. LOCATION                                                |                 |                                |  |  |
| state<br>Georgia                                           | Cha tham        | Savannah Beach                 |  |  |

Fort Pulaski National Monument

3. PHOTO REFERENCE

DATE

PHOTO CREDIT

Dennis Kuenzel 4. IDENTIFICATION

6/1/73

DESCRIBE VIEW, DIRECTION, ETC.

Located 400 yds. north of Fort Pulaski/Z-