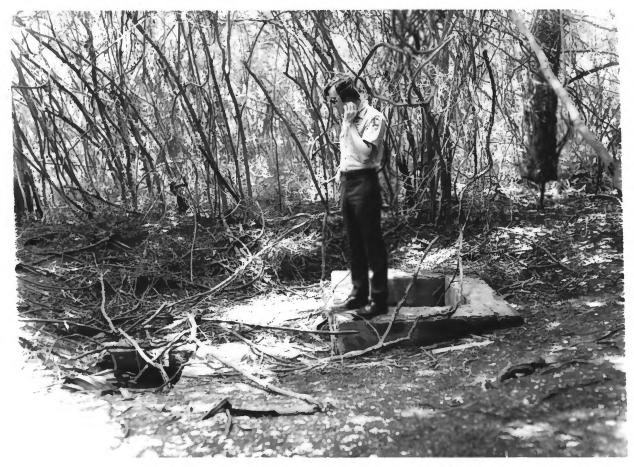

# PROPERTY PHOTOGRAPH FORM

| 1. NAME                  | all entries - attach to or enc |                                         |
|--------------------------|--------------------------------|-----------------------------------------|
| COMMON                   | AND/OR HISTORIC                | NUMERIC CODE (Assigned by NPS           |
| Surface cisterns, FOPU   |                                |                                         |
| 2. LOCATION              |                                |                                         |
| STATE                    | COUNTY                         | TOWN                                    |
| Georgia                  | Chatham                        | Savannah Beach                          |
| STREET AND NUMBER        | -                              |                                         |
| Fort Pulaski National Mo | nument                         |                                         |
| PHOTO CREDIT             | DATE                           | NEGATIVE FILED AT                       |
| Dennis Kuenzel           | 6/1/73                         | Fort Pulaski N. M.                      |
| 4. IDENTIFICATION        | / €                            | (0)                                     |
| Located 200 yds. west of | Fort Pulaski                   | RECEIVED  DEC 9 1975  NATIONAL REGISTER |