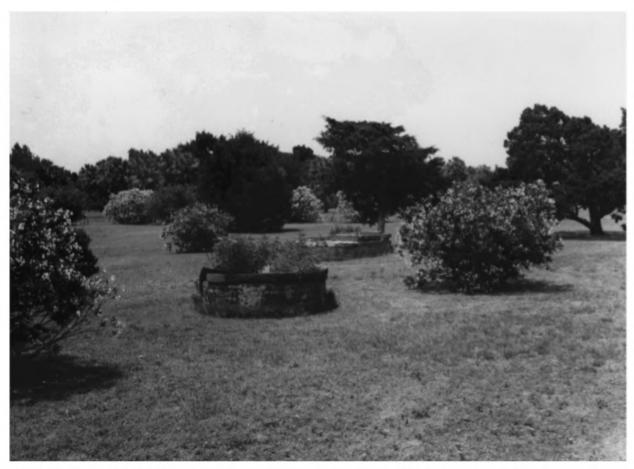

# PROPERTY PHOTOGRAPH FORM

| 1. NAME                  | all entries - attach to or enc |                                         |
|--------------------------|--------------------------------|-----------------------------------------|
| COMMON                   | AND/OR HISTORIC                | NUMERIC CODE (Assigned by NPS           |
| Surface cisterns, FOPU   |                                |                                         |
| 2. LOCATION              |                                |                                         |
| STATE                    | COUNTY                         | TOWN                                    |
| Georgia                  | Chatham                        | Savannah Beach                          |
| STREET AND NUMBER        | -                              |                                         |
| Fort Pulaski National Mo | nument                         |                                         |
| PHOTO CREDIT             | DATE                           | NEGATIVE FILED AT                       |
| Dennis Kuenzel           | 6/1/73                         | Fort Pulaski N. M.                      |
| 4. IDENTIFICATION        | / €                            | (0)                                     |
| Located 200 yds. west of | Fort Pulaski                   | RECEIVED  DEC 9 1975  NATIONAL REGISTER |