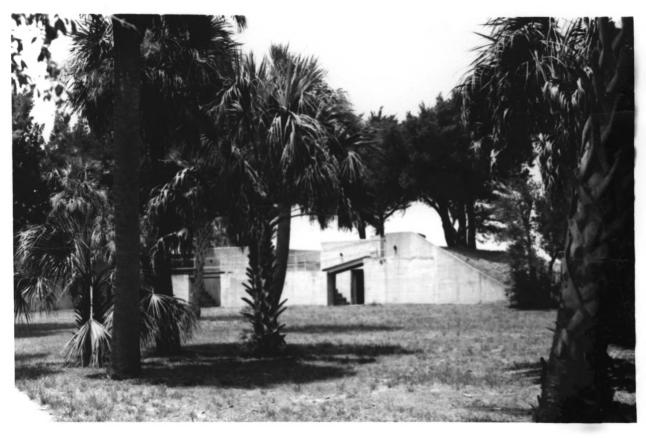

# NATIONAL REGISTER OF HISTORIC PLACES PROPERTY PHOTOGRAPH FORM

| PROPERTY PHOTOGRAPH FORM  (Type all entries - attach to or en close with photograph) |                                  |                                  |  |  |
|--------------------------------------------------------------------------------------|----------------------------------|----------------------------------|--|--|
| 1. NAME                                                                              |                                  |                                  |  |  |
| СОММОН                                                                               | AND/OR HISTORIC                  | NUMERIC CODE (Assigned by NPS)   |  |  |
| Battery Horace Hambright                                                             |                                  |                                  |  |  |
| 2. LOCATION                                                                          |                                  |                                  |  |  |
| STATE                                                                                | COUNTY                           | TOWN                             |  |  |
| Georgia                                                                              | Chatham                          | Savannah Beach                   |  |  |
| Fort Pulaski National Mor                                                            | nument                           |                                  |  |  |
| 3. PHOTO REFERENCE                                                                   |                                  |                                  |  |  |
| PHOTO CREDIT                                                                         | DATE                             | NEGATIVE FILED AT                |  |  |
| Dennis Kuenzel                                                                       | 6/1/73                           | Fort Pulaskill                   |  |  |
| 4. IDENTIFICATION                                                                    |                                  |                                  |  |  |
| Rear of battery showing Looking northwest                                            | sta <b>i</b> rstto gun mounts ar | nd entrances RECT 1975  RECT 1ER |  |  |