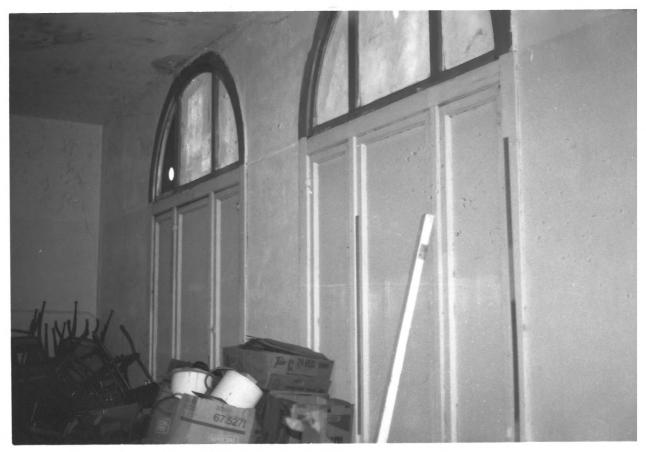

## YOST THEATER/RITZ HOTEL (Auditorium Theater/ Santa Ana Athletic Club) 301-307 N. Spurgeon St. Santa Ana Orange County CA 92701

View of interior first floor of the Ritz Hotel building. Windows are exterior openings on the 3rd St. elevation.

Photo <u>10</u> of <u>11</u> Photo taken May 1984 Negative of Heritage Orange County, Inc.