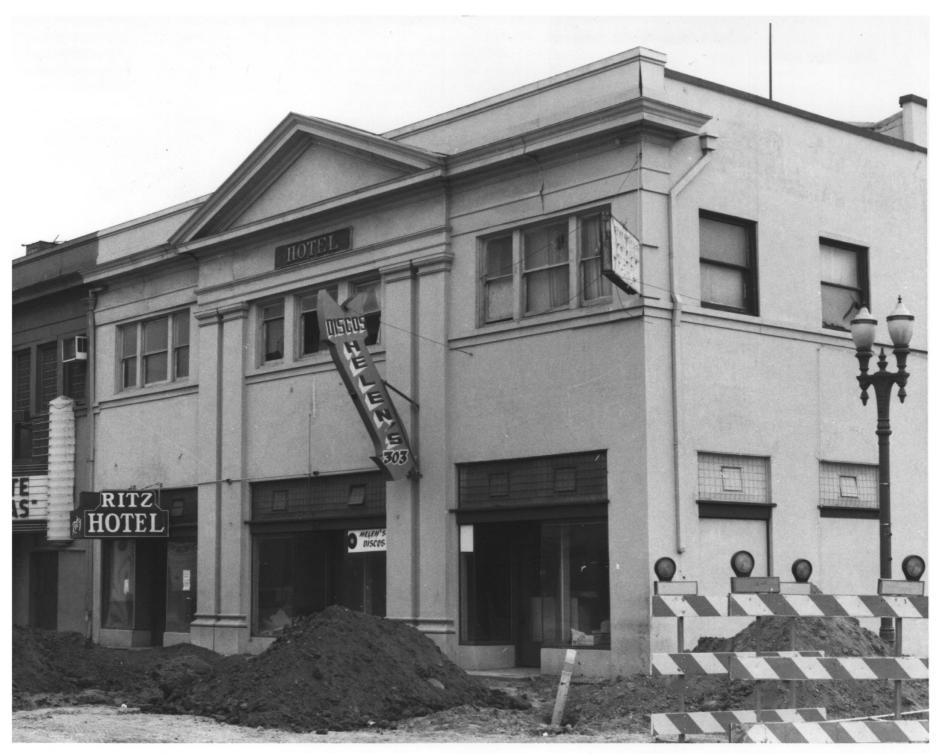

- 1. Yost Theatre/ Ritz Hotel
- 2. 201-307 N. Spurgeon St. Santa Ana, CA
- 3. Rob Richardson
- 4. August 1984
- 5. Heritage Orange County, Inc.
- 6. Front facade of the Ritz
  - Hotel portion. Photographer
    - is facing northeast.
- 7. Photo #1 of 11