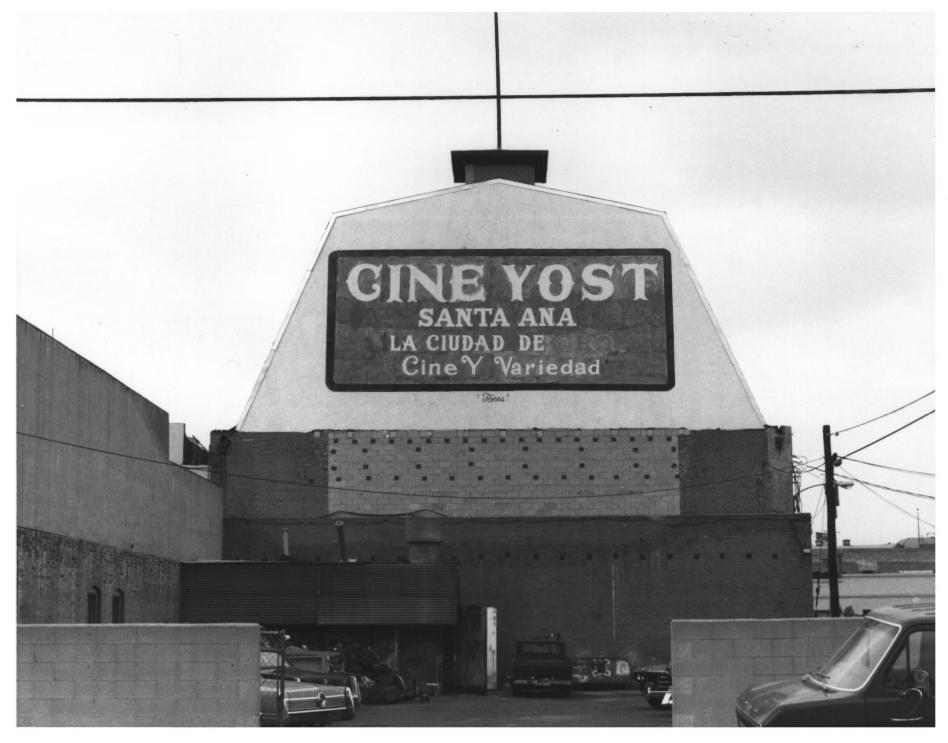

- 1. Yost Theatre/, Ritz Hotel
- 2. 301-307 N. Spurgeon St. Santa Ana, CA
- 3. Rob Richardson
- 4. August 1984
- 5. Heritage Orange County, Inc.
- 6. East facade (rear) of the Yost
  - Theatre. Photographer is facing
    - west.
- 7. Photo #5 of 11