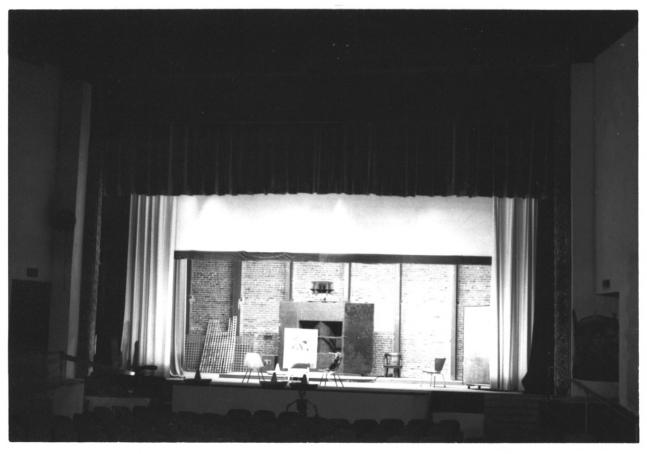

YOST THEATER/RITZ HOTEL

- (Auditorium Theater/ Santa Ana Athletic Club)
  - 301-307 N. Spurgeon St.
  - Santa Ana Orange County CA 92701

View of stage area from mid-theater. Significant features limited to decorative work around stage area.