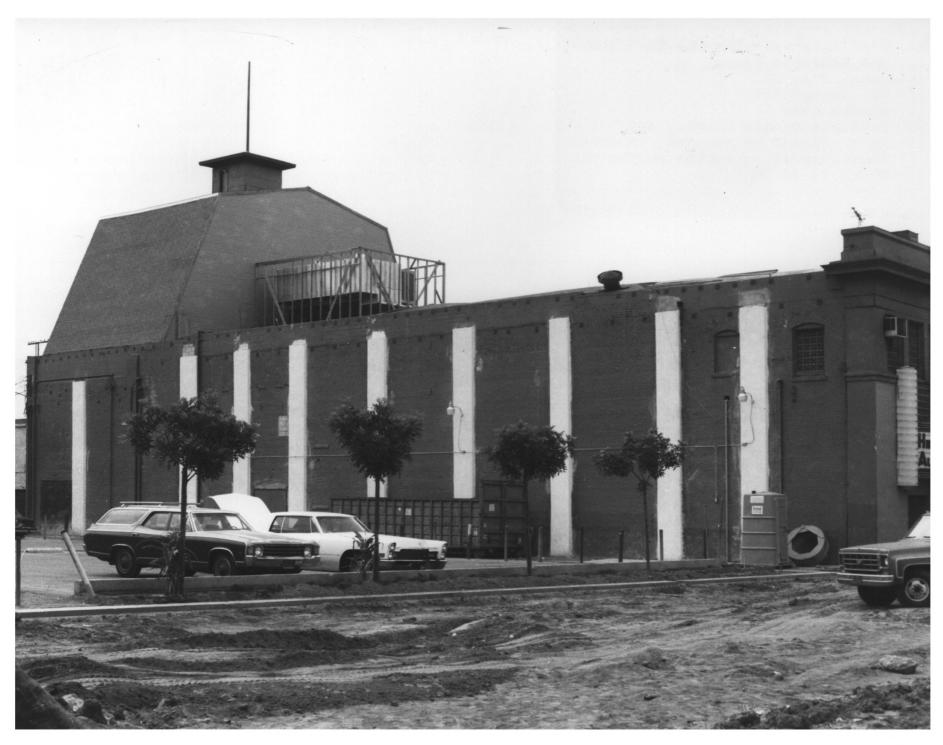

- 1. Yost Theatre/, Ritz Hotel
- 2. 301-307 N. Spurgeon St. Santa Ana, CA
- 3. Rob Richardson
- 4. August 1984
- 5. Heritage Orange County, Inc.
- 6. East facade (rear) of the Yost
  - Theatre. Photographer is facing
    - west.
- 7. Photo #5 of 11