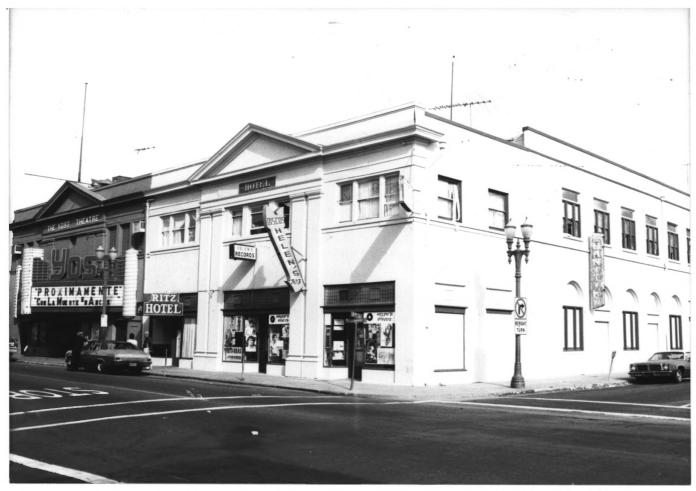

1. Yost Theatre/ Ritz Hotel 2. 301-307 N. Spurgeon St. Santa Ana, CA 3. Rob Richardson 4. August 1984 5. Heritage Orange County, Inc. 6. Front facade of the Yost Theatre. Photographer is facing northeast. 7. Photo #2 of 11

1. Yost Theatre/ Ritz Hotel 2. 301-307 N. Spurgeon St. Santa Ana, CA 3. Rob Richardson 4. August 1984 5. Heritage Orange County, Inc. 6. South facade of the Ritz Hotel portion. Photographer is facing northwest. 7. Photo #3 of 11