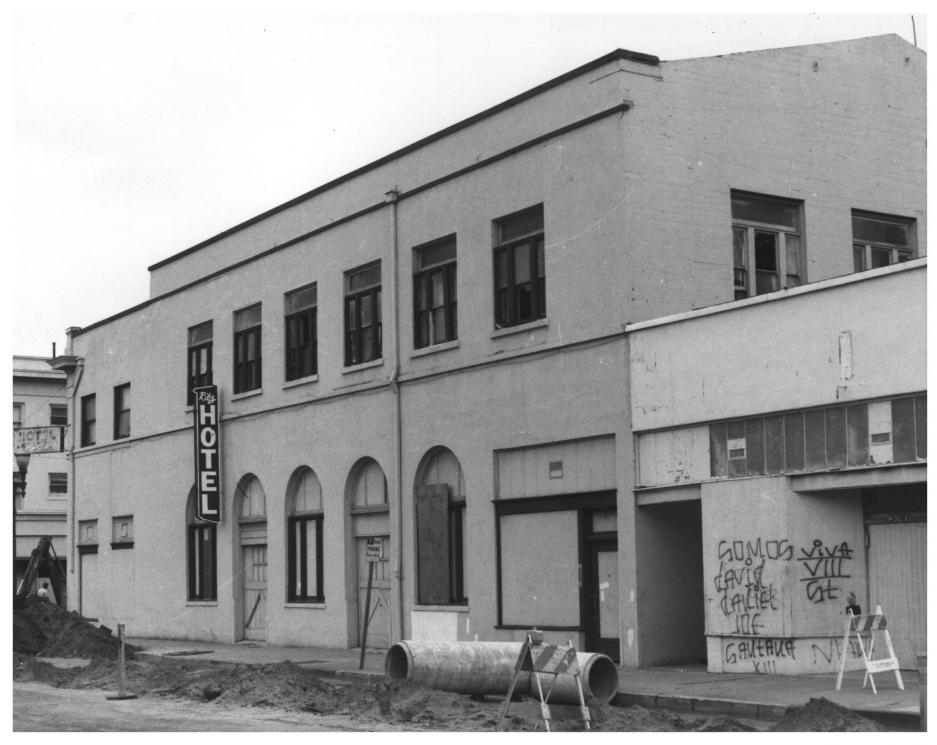

1. Yost Theatre/ Ritz Hotel 2. 301-307 N. Spurgeon St. Santa Ana, CA 3. Rob Richardson 4. August 1984 5. Heritage Orange County, Inc. 6. South facade of the Ritz Hotel portion. Photographer is facing northwest. 7. Photo #3 of 11