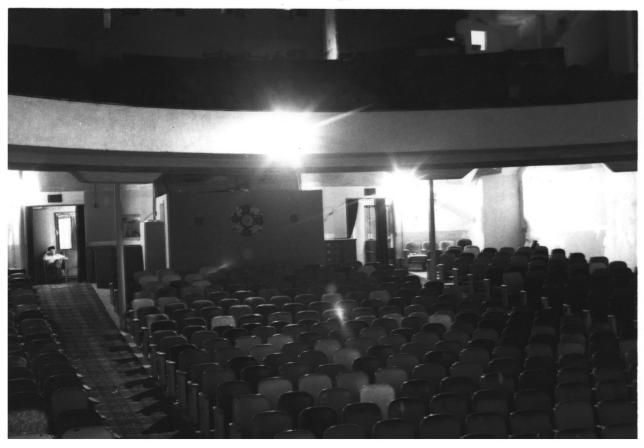

YOST THEATER/RITZ HOTEL (Auditorium Theater/ Santa Ana Athletic Club) 301-307 N. Spurgeon St. Santa Ana Orange County CA 92701 View of main theater area, balcony and rear of lobby area.

Photo 7 of 11 Photo faken May 1984 Negative at Heritage Orange County, Inc.