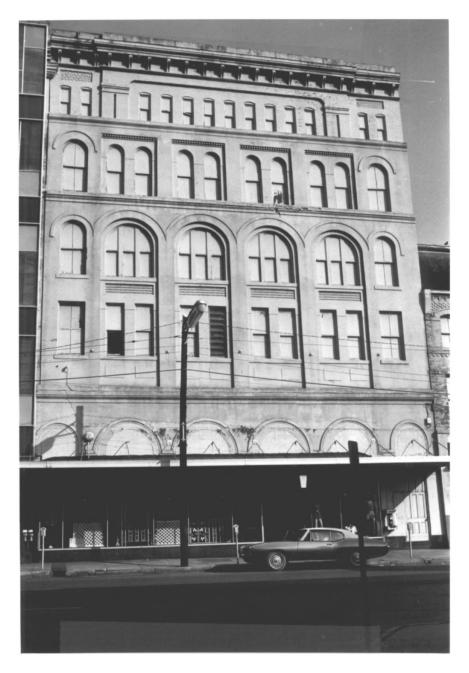

4. IDENTIFICATION

DESCRIBE VIEW, DIRECTION, ETC.

Rear (northwest) elevation, looking southeast.

|           | UNITED STATES DEPARTMENT OF THE INTERIOR<br>NATIONAL PARK SERVICE |                                                      | STATE<br>Mississippi |                    |              |
|-----------|-------------------------------------------------------------------|------------------------------------------------------|----------------------|--------------------|--------------|
|           | NATIONAL REGISTER OF HISTORIC PLACES                              |                                                      | Lauderdale           |                    |              |
|           |                                                                   | PROPERTY PHOTOGRAPH FORM                             |                      | 61 7 OR NPS USE ON | ILY          |
| S         |                                                                   | (Type all entries - attach to or enclose with photog | graph(3)             | RECEIVED TO S      | DATE         |
| Z         | 1. 1                                                              | NAME .                                               | 127                  | 7,81               | 5-16-18/E    |
| 0         |                                                                   | соммон: Grand Opera House                            | 14.                  | JUN 29 1972 =      |              |
| _         |                                                                   | AND/OR HISTORIC:                                     | H                    | NATIONAL S         |              |
| <b>—</b>  | ***********                                                       | OCATION                                              | <u> </u>             | REGISTER /         |              |
| O         |                                                                   | STREET AND NUMBER:                                   | Ki                   | TEGISTER Y         |              |
| $\supset$ |                                                                   | 2208 5th Street                                      | (c)                  |                    |              |
| 22        |                                                                   | CITY OR TOWN:                                        | `                    | 11161              |              |
|           |                                                                   | Meridian                                             |                      |                    | <del> </del> |
| <b>—</b>  |                                                                   | Mississippi 39301 CODE C                             | OUN TY:              | Lauderdale         | 075          |
| S         | 5                                                                 | MISSISSIPPI 39301   20  <br>PHOTO REFERENCE          |                      | Dauderdare         | 075          |
| Z         | 2                                                                 | рното скерит: Barry Camp                             |                      |                    |              |
| _         |                                                                   | DATE OF PHOTO: NOVEMber 18, 1971                     |                      |                    |              |
| ш         |                                                                   | NEGATIVE FILED AT: The Meridian Star                 |                      |                    |              |
| —<br>Ш·   |                                                                   | Post Office Box 1591, M                              | eridia               | an, Mississippi    | 39301        |
| S         | 4.                                                                | IDENTIFICATION                                       |                      |                    |              |
| Ο,        | $\stackrel{\square}{\wedge}$                                      | DESCRIBE VIEW, DIRECTION, ETC.                       |                      |                    |              |
|           | (2,)                                                              | Balcony-level box on east side of                    | stage                | e.                 |              |
|           |                                                                   |                                                      |                      |                    |              |
|           |                                                                   |                                                      |                      |                    |              |
|           |                                                                   |                                                      |                      |                    |              |