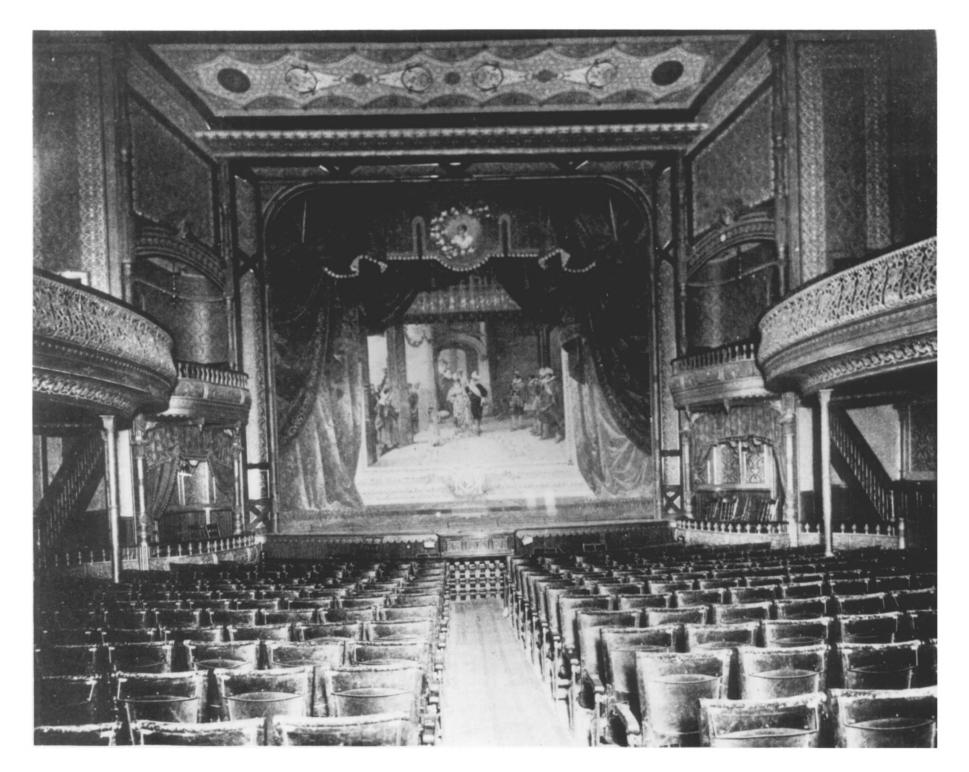

| Name: Grand Opera House                                                           |       |
|-----------------------------------------------------------------------------------|-------|
| Location: 2208 5th St., Meridian, Miss. 39301                                     |       |
| Photo Credit: Collection of Dr. Thomas H. Gandyy 408 N. Pearl St., Natchez, Miss. | 30120 |
| Date of Photo: Ca. 1900                                                           | J212Q |
| Description of View:                                                              |       |
| Interior as it appeared originally.                                               |       |
|                                                                                   |       |
|                                                                                   |       |

NPS Number Sec. 27 1972
Title: Grand Opera House
Loc. Landville Cty Miss
Lateriai as it appeared
Originally