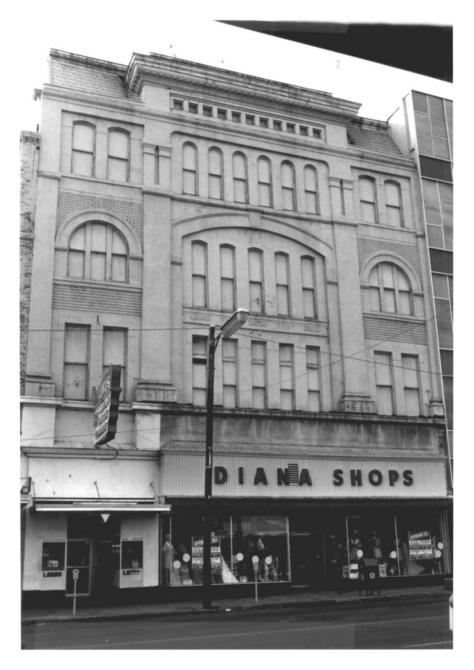

----------------------|-------|
| Location: 2208 5th St., Meridian, Miss. 39301                                     |       |
| Photo Credit: Collection of Dr. Thomas H. Gandyy 408 N. Pearl St., Natchez, Miss. | 30120 |
| Date of Photo: Ca. 1900                                                           | J212Q |
| Description of View:                                                              |       |
| Interior as it appeared originally.                                               |       |
|                                                                                   |       |
|                                                                                   |       |

NPS Number Sec. 27 1972
Title: Grand Opera House
Loc. Landville Cty Miss
Lateriai as it appeared
Originally



## UNITED STATES DEPARTMENT OF THE INTERIOR NATIONAL PARK SERVICE

# PROPERTY PHOTOGRAPH FORM

(Type all entries - attach to or enclose with photograph)

Z

SEE

| STATE           |      |
|-----------------|------|
| Mississippi     |      |
| COUNTY          |      |
| Lauderdale      |      |
| FOR NES USE ONL | Υ    |
| EN DEX NUMBER   | DATE |
|                 |      |

|    |                                               |                     | 1/3/ Da-A                                   | ZJE 11 Z 7 197      |
|----|-----------------------------------------------|---------------------|---------------------------------------------|---------------------|
| 1. | NAME                                          |                     | / RECEIVED                                  | <u> </