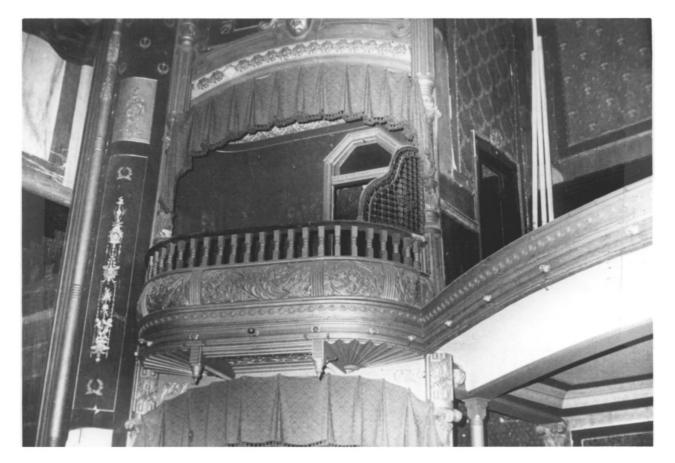

4. IDENTIFICATION

DESCRIBE VIEW, DIRECTION, ETC.

Rear (northwest) elevation, looking southeast.

|           | UNITED STATES DEPARTMENT OF THE INTERIOR<br>NATIONAL PARK SERVICE |                                                      | STATE<br>Mississippi |                    |              |
|-----------|-------------------------------------------------------------------|------------------------------------------------------|----------------------|--------------------|--------------|
|           | NATIONAL REGISTER OF HISTORIC PLACES                              |                                                      | Lauderdale           |                    |              |
|           |                                                                   | PROPERTY PHOTOGRAPH FORM                             |                      | 61 7 OR NPS USE ON | ILY          |
| S         |                                                                   | (Type all entries - attach to or enclose with photog | graph(3)             | RECEIVED TO S      | DATE         |
| Z         | 1. 1                                                              | NAME .                                               | 127                  | 7,81               | 5-16-18/E    |
| 0         |                                                                   | соммон: Grand Opera House                            | 14.                  | JUN 29 1972 =      |              |
| _         |                                                                   | AND/OR HISTORIC:                                     | H                    | NATIONAL S         |              |
| <b>—</b>  | ***********                                                       | OCATION                                              | <u> </u>             | REGISTER /         |              |
| O         |                                                                   | STREET AND NUMBER:                                   | Ki                   | TEGISTER Y         |              |
| $\supset$ |                                                                   | 2208 5th Street                                      | (c)                  |                    |              |
| 22        |                                                                   | CITY OR TOWN:                                        | `                    | 11161              |              |
|           |                                                                   | Meridian                                             |                      |                    | <del> </del> |
| <b>—</b>  |                                                                   | Mississippi 39301 CODE C                             | OUN TY:              | Lauderdale         | 075          |
| S         | 5                                                                 | MISSISSIPPI 39301   20  <br>PHOTO REFERENCE          |                      | Dauderdare         | 075          |
| Z         | 2                                                                 | рното скерит: Barry Camp                             |                      |                    |              |
| _         |                                                                   | DATE OF PHOTO: NOVEMber 18, 1971                     |                      |                    |              |
| ш         |                                                                   | NEGATIVE FILED AT: The Meridian Star                 |                      |                    |              |
| —<br>Ш·   |                                                                   | Post Office Box 1591, M                              | eridia               | an, Mississippi    | 39301        |
| S         | 4.                                                                | IDENTIFICATION                                       |                      |                    |              |
| Ο,        | $\stackrel{\square}{\wedge}$                                      | DESCRIBE VIEW, DIRECTION, ETC.                       |                      |                    |              |
|           | (2,)                                                              | Balcony-level box on east side of                    | stage                | e.                 |              |
|           |                                                                   |                                                      |                      |                    |              |
|           |                                                                   |                                                      |                      |                    |              |
|           |                                                                   |                                                      |                      |                    |              |