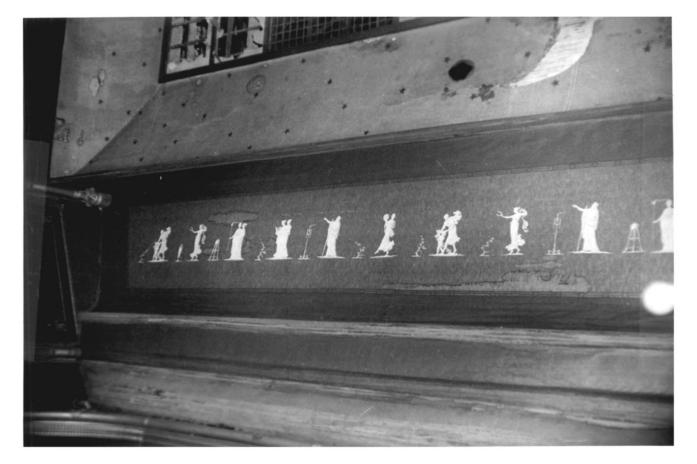

|                                      | DEC 27 1972                     |
|--------------------------------------|---------------------------------|
| NAME                                 |                                 |
| соммом: Grand Opera House            |                                 |
| AND/OR HISTORIC:                     | GI IN                           |
| LOCATION                             |                                 |
| STREET AND NUMBER:                   | Dromund of                      |
| 2208 5th Street                      | INECEIVED 🚫                     |
| CITY OR TOWN:                        | JUN 29 1972                     |
| Meridian                             | 13/2                            |
| STATE:                               | CODE COUNTY: NATIONAL CODE      |
| Mississippi 39301                    | 28 Lauderde Le 075              |
| . PHOTO REFERENCE                    |                                 |
| рното сверіт: Barry Camp             |                                 |
| DATE OF PHOTO: November 18, 1971     |                                 |
| NEGATIVE FILED AT: The Meridian Star | Novidian Mississimai 20201      |
|                                      | 91, Meridian, Mississippi 39301 |
| 4 IDENTIFICATION                     |                                 |
| DESCRIBE VIEW, DIRECTION, ETC.       |                                 |
|                                      |                                 |
| Portion of frieze on ceiling al      | pove stage.                     |
|                                      |                                 |
|                                      |                                 |
|                                      |                                 |