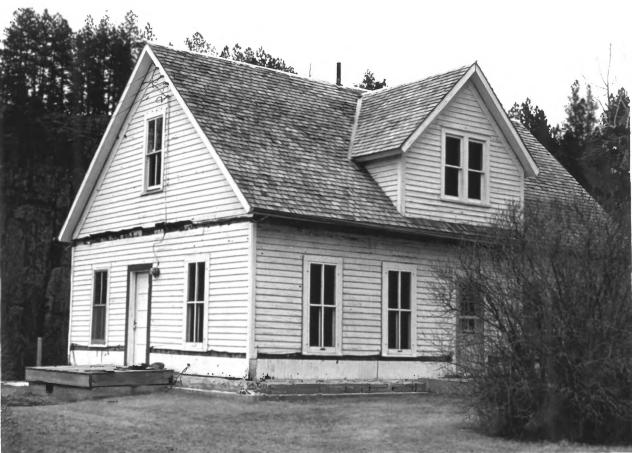

Johnson Siding Johnson, SD Paul Putz 1981 Historical Preservation Center front, south and side east facade of house Photo 4

Johnson Sidina Johnson, SD Paul Putz 1981 Historical Preservation Center front, south and side west facade of house Photo 5