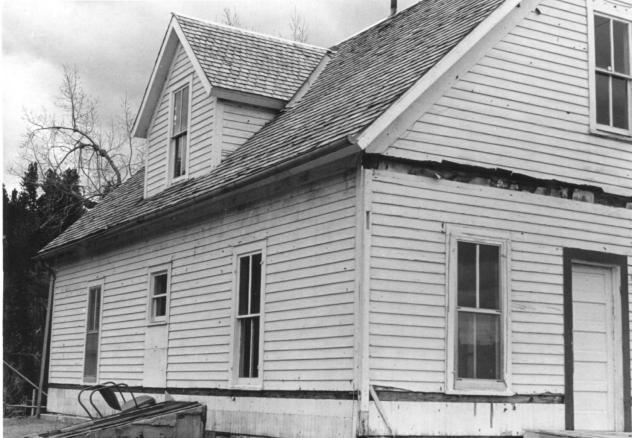

## Johnson Siding Johnson, SD Paul Putz 1981 Historical Preservation Center rear, north facade Photo 2

Johnson Siding Johnson, SD Paul Putz 1981 Historical Preservation Center detail foundation Photo 3