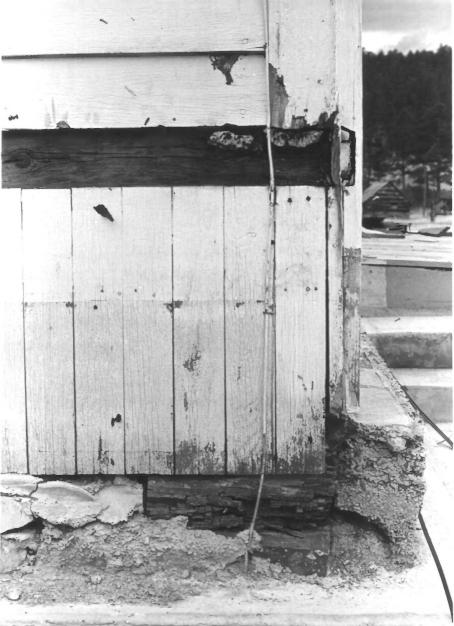

## Johnson Siding Johnson, SD Paul Putz 1981 Historical Preservation Center rear, north facade Photo 2

Johnson Siding Johnson, SD Paul Putz 1981 Historical Preservation Center detail foundation Photo 3