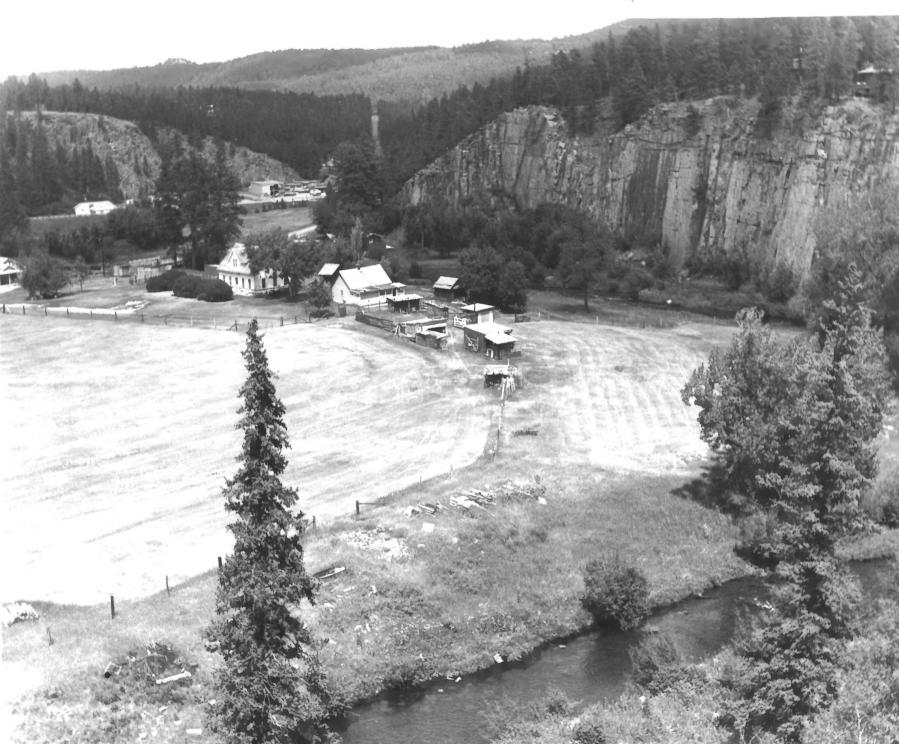

Johnson Siding, (House, Sawmill and Siding) Johnson, SD Heritage O'Neill Studio, 1981 [508 Mt. Rushmore Road, Rapid City SD 5770] Overview of Site with Outbuildings, Looking north and west Photo 6

> HERITAGE O'NEILL STUDIO 1508 Mt. Rushmore Rd. Rapid City, S. D. 57701