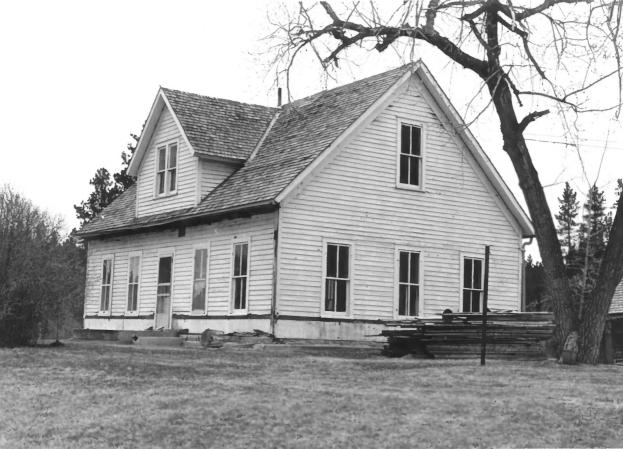

Johnson Siding Johnson, SD Paul Putz 1981 Historical Preservation Center front, south and side east facade of house Photo 4

Johnson Sidina Johnson, SD Paul Putz 1981 Historical Preservation Center front, south and side west facade of house Photo 5