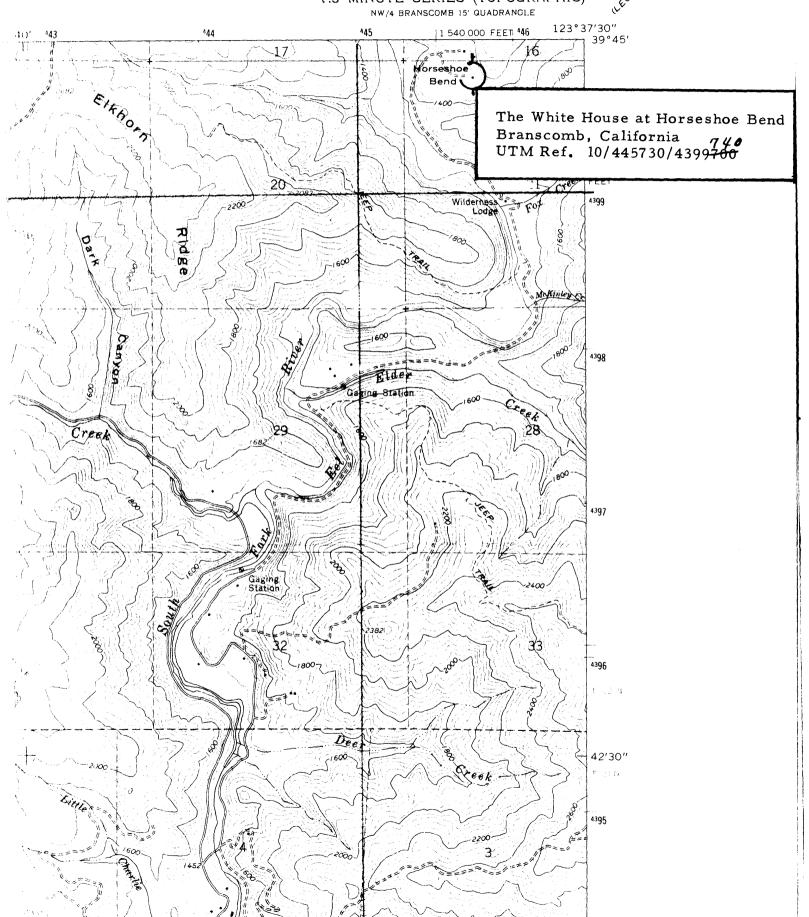

has remained unused.

In 1958 The Nature Conservancy, a national non-profit organization dedicated to the acquisition of ecologically unique lands, bought the site along with 4,000 acres of adjoining lands. The property, known as the Northern Californi Coast Range Preserve, is set aside for scientific and educational use as well as general nature appreciation. Today, the excellent condition and visual integrity of Horseshoe Bend and the White House along with the renewed interest in our national heritage, suggests a museum-interpretive use for the area so that visitors may gain an understanding and appreciation of the rich local history and unique natural elements of Mendocino County.



## LINCOLN RIDGE QUADRANGLE CALIFORNIA-MENDOCINO CO. 7.5 MINUTE SERIES (TOPOGRAPHIC)

LEGETT 1.62.500