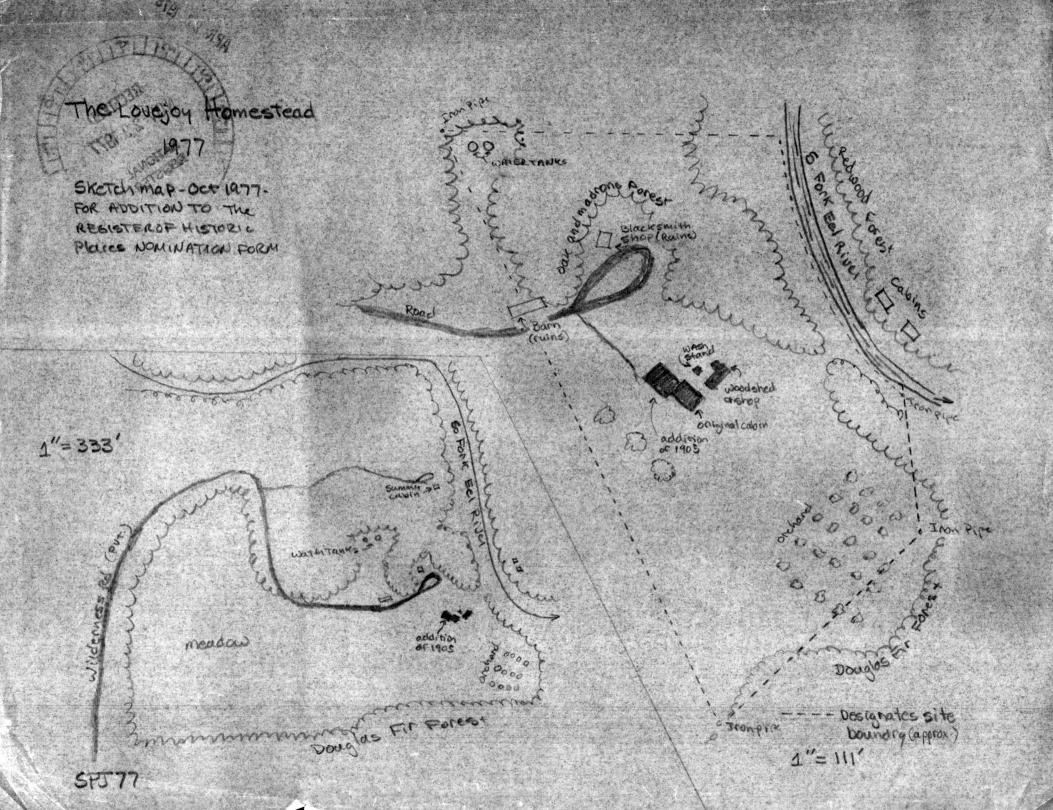

ning center; however, aside from a few visits by the staff, these plans never materialized and the house has remained unused.

In 1958 The Nature Conservancy, a national non-profit organization dedicated to the acquisition of ecologically unique lands, bought the site along with 4,000 acres of adjoining lands. The property, known as the Northern Californi Coast Range Preserve, is set aside for scientific and educational use as well as general nature appreciation. Today, the excellent condition and visual integrity of Horseshoe Bend and the White House along with the renewed interest in our national heritage, suggests a museum-interpretive use for the area so that visitors may gain an understanding and appreciation of the rich local history and unique natural elements of Mendocino County.



## LINCOLN RIDGE QUADRANGLE CALIFORNIA-MENDOCINO CO. 7.5 MINUTE SERIES (TOPOGRAPHIC)

LEGETT 1.62.500