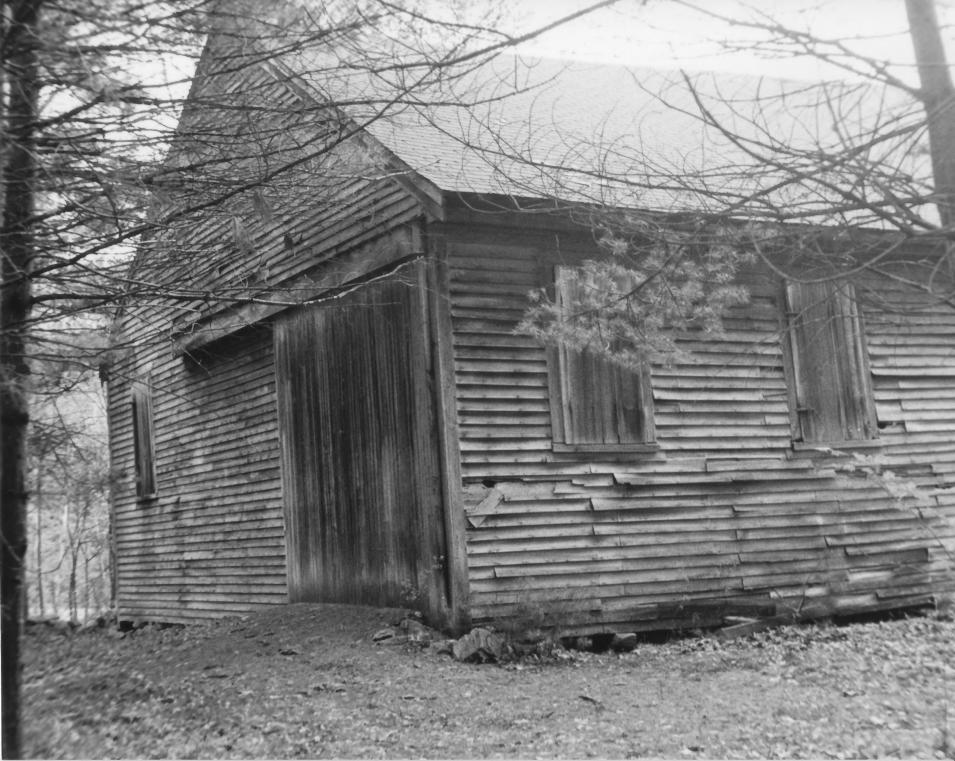

## NATIONAL REGISTER OF HISTORIC PLACES PROPERTY PHOTOGRAPH FORM: NEW HAMPSHIRE

| Historic Name:<br>Common Name:<br>NR District: | New Durham Meetinghouse and found<br>The Old Meetinghouse<br>N/A | EC   | 8 1920 |              |  |
|------------------------------------------------|------------------------------------------------------------------|------|--------|--------------|--|
| Address:                                       | Old Bay Road                                                     |      |        |              |  |
| City/Town/State:                               | New Durham, New Hampshire                                        |      |        |              |  |
| Photographer:                                  | Gretchen Langheld                                                |      | F      | FEB 1 3 1980 |  |
|                                                |                                                                  |      |        |              |  |
| Negative with:                                 | Strafford-Rockingham Regional Council                            |      |        |              |  |
| 4                                              | 1 Water Street, Exeter, New Hampshire                            |      |        |              |  |
| Description:                                   | Rear and side (south and west) elevatio                          | ns   |        |              |  |
|                                                | N N N N N N N N N N N N N N N N N N N                            |      |        |              |  |
|                                                |                                                                  |      |        |              |  |
| Photographer facing                            | NINEESES SWI WI NIM Deate Dates June 15                          | 1070 | DI     |              |  |

Photo Date: June 15, 1979 Photo Number 2 of 3