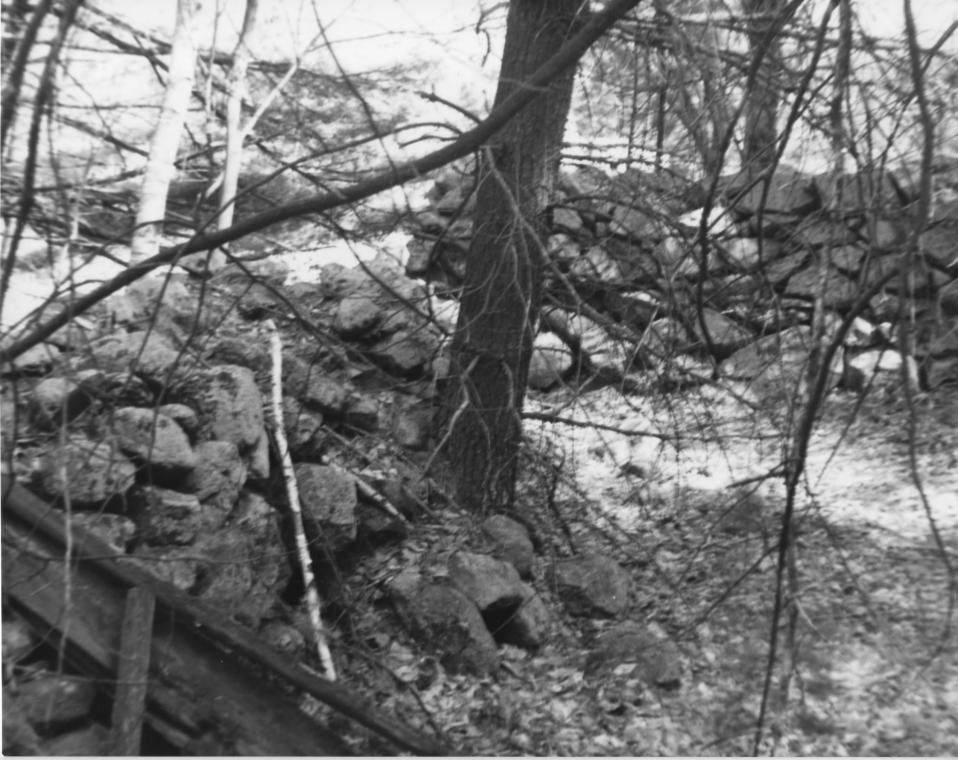

## NATIONAL REGISTER OF HISTORIC PLACES PROPERTY PHOTOGRAPH FORM: NEW HAMPSHIRE

| Historic Name:   | New Durham Meetinghouse and<br>New Durham Town Pound | gound  |        |              |
|------------------|------------------------------------------------------|--------|--------|--------------|
| Common Name:     | New Durham Town Pound                                | DEC    | 8 1980 |              |
| NR District:     | N/A                                                  |        |        |              |
| Address:         | Old Bay Road                                         |        |        |              |
| City/Town/State: | New Durham, New Hampshire                            |        |        | Bitte a      |
| Photographer:    | Gretchen Langheld                                    |        |        | FEB 1 3 1980 |
| Negative with:   | Strafford-Rockingham Regional Co                     | ouncil |        |              |
|                  | 1 Water Street, Exeter, New Hamp                     | oshire |        |              |
| Description:     |                                                      |        |        |              |
|                  |                                                      |        |        |              |
|                  |                                                      |        |        |              |

Photographer facing N NE E SE S SW W NW Photo Date: June 15, 1979 Photo Number 3 of 3