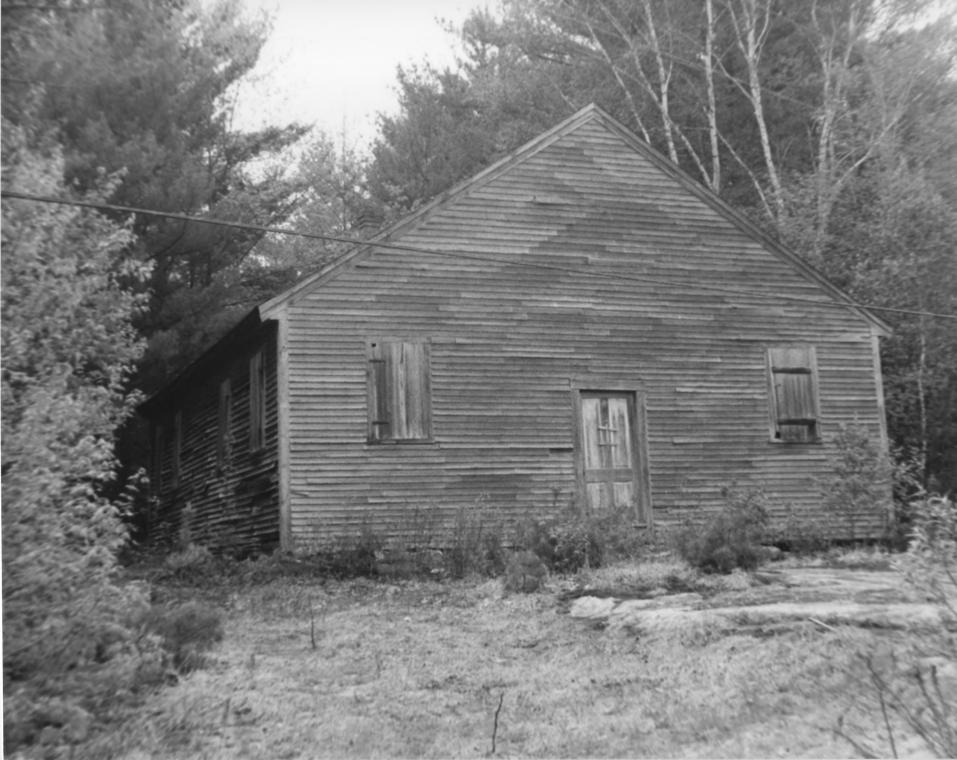

| listoric Name:   | New Durham Meetinghouse and found                                              |                   |
|------------------|--------------------------------------------------------------------------------|-------------------|
| Common Name:     | The Old Meetinghouse UEC 8 1980                                                | Sanda State State |
| NR District:     | N/A                                                                            |                   |
| Address:         | Old Bay Road                                                                   |                   |
| City/Town/State: | New Durham, New Hampshire                                                      |                   |
| Photographer:    | Gretchen Langheld                                                              | FEB 1 3 1980      |
| Negative with:   | Strafford-Rockingham Regional Council<br>1 Water Street, Exeter, New Hampshire |                   |
| Description:     | Front (northeast) gable and elevation                                          |                   |