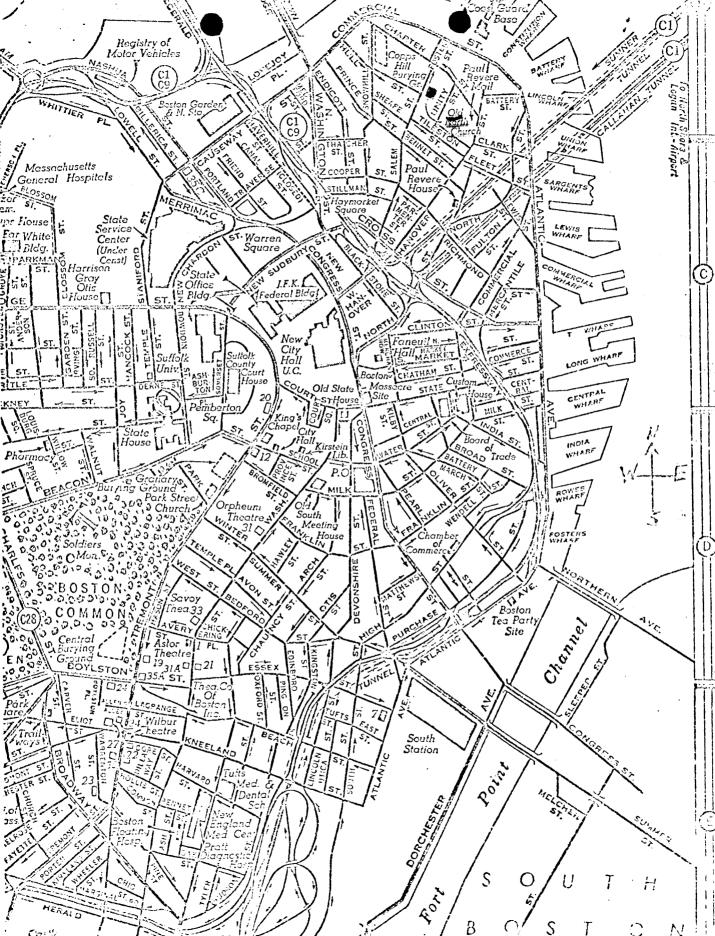

utheasterly by land now or formerly of L. Privitera 20 feet more or less; northeasterly by land now or formerly of L. Privitera 30 feet more or less; southeasterly by land now or formerly of L. Privitera 5 feet more or less; northeasterly by land now or formerly of L. Privetera 23 feet more or less; southeasterly by Unity Street 92 feet more or less; southwesterly by land now or formerly of T. Pernassani and land now or formerly of G. and C. Colarruso 55 feet more or less; northwesterly by said land now or formerly of G. and C. Colarruso 5 feet more or less; southwesterly by land now or formerly of G. and C. Colarruso and land now or formerly of N. and M. DiMasi 45 feet more or less; northwesterly by Salem Court 11 feet more or less; and southwesterly by Salem Court 67 feet more or less.





OLD NORTH CHURCH (CHRIST CHURCH IN THE CITY OF BOSTON) Boston, Massachusetts

Sketch Map A - Boundaries

photocopy of City of Boston property map, date and scale not indicated

National Historic Landmark Boundary