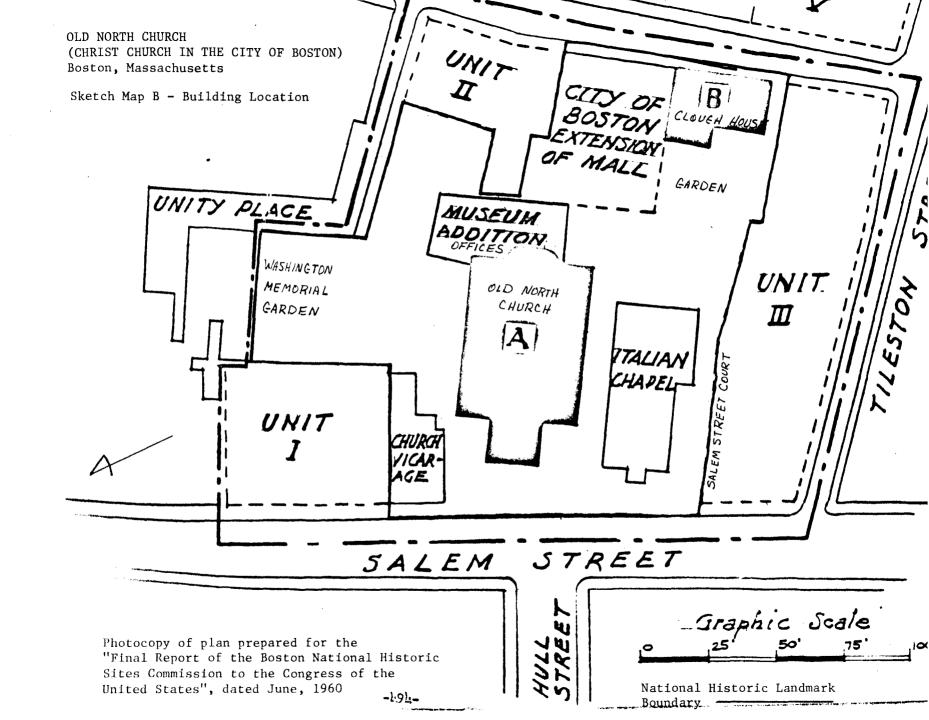

less; northeasterly by land now or formerly of L. Privetera 23 feet more or less; southeasterly by Unity Street 92 feet more or less; southwesterly by land now or formerly of T. Pernassani and land now or formerly of G. and C. Colarruso 55 feet more or less; northwesterly by said land now or formerly of G. and C. Colarruso 5 feet more or less; southwesterly by land now or formerly of G. and C. Colarruso and land now or formerly of N. and M. DiMasi 45 feet more or less; northwesterly by Salem Court 11 feet more or less; and southwesterly by Salem Court 67 feet more or less.





OLD NORTH CHURCH (CHRIST CHURCH IN THE CITY OF BOSTON) Boston, Massachusetts

Sketch Map A - Boundaries

photocopy of City of Boston property map, date and scale not indicated

National Historic Landmark Boundary