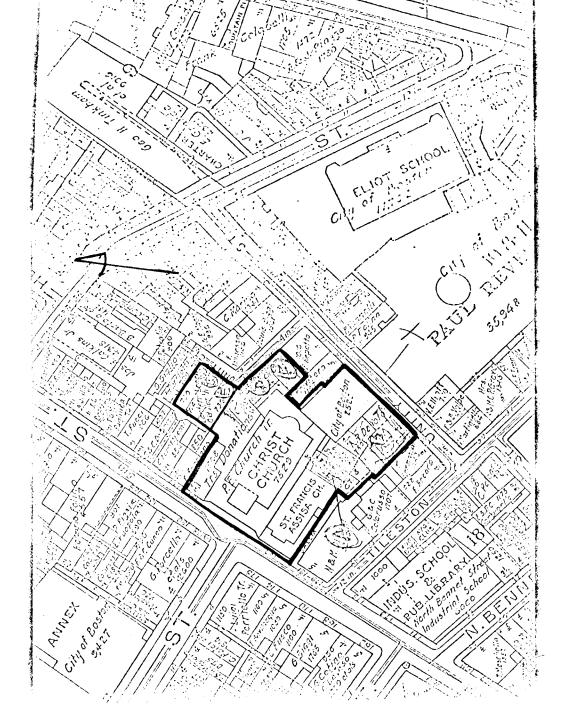

heasterly by land now or formerly of L. Privitera 20 feet more or less; northeasterly by land now or formerly of L. Privitera 30 feet more or less; southeasterly by land now or formerly of L. Privitera 5 feet more or less; northeasterly by land now or formerly of L. Privetera 23 feet more or less; southeasterly by Unity Street 92 feet more or less; southwesterly by land now or formerly of T. Pernassani and land now or formerly of G. and C. Colarruso 55 feet more or less; northwesterly by said land now or formerly of G. and C. Colarruso 5 feet more or less; southwesterly by land now or formerly of G. and C. Colarruso and land now or formerly of N. and M. DiMasi 45 feet more or less; northwesterly by Salem Court 11 feet more or less; and southwesterly by Salem Court 67 feet more or less.





OLD NORTH CHURCH (CHRIST CHURCH IN THE CITY OF BOSTON) Boston, Massachusetts

Sketch Map A - Boundaries

photocopy of City of Boston property map, date and scale not indicated

National Historic Landmark Boundary