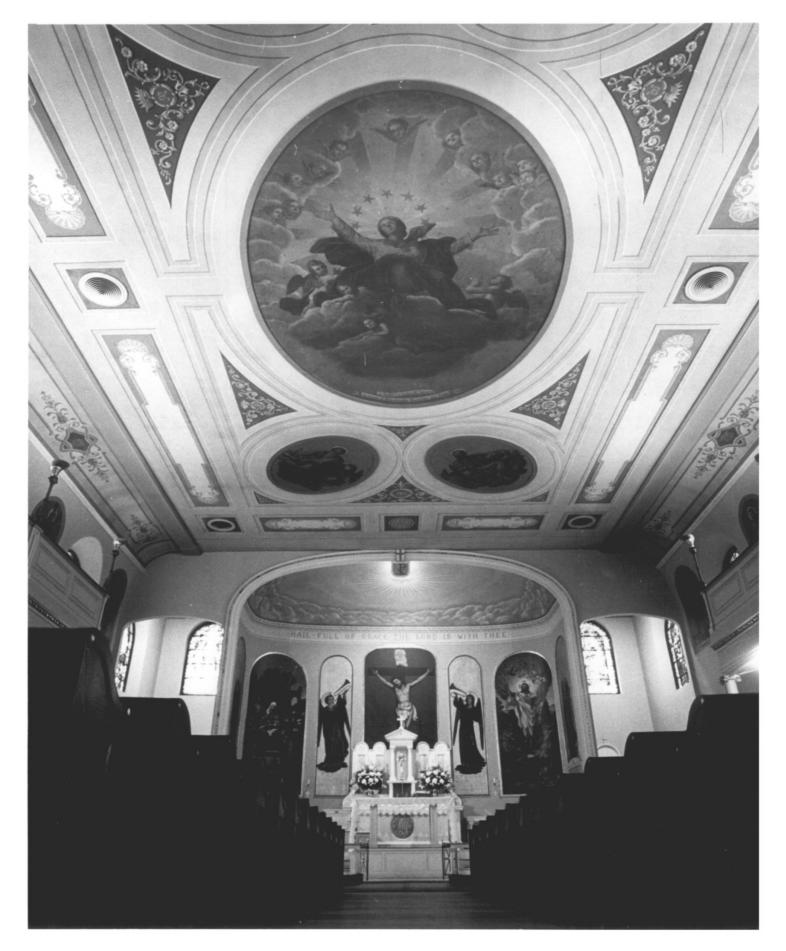

NOV 7 1976

St. Mary's Church MAY 4 1976 Charleston County Mary Ann Eaddy, photographer, 2/76 S. C. Dept. of Archives & History # 3 rear NOV 7 1976

ST. MARY'S Church

93 HASELL SE Charleston, S.C.

St. Mary's Church Charleston County Gene Gibbs, photographer, 5/75 Charleston, South Carolina interior MAY 4 4 1976