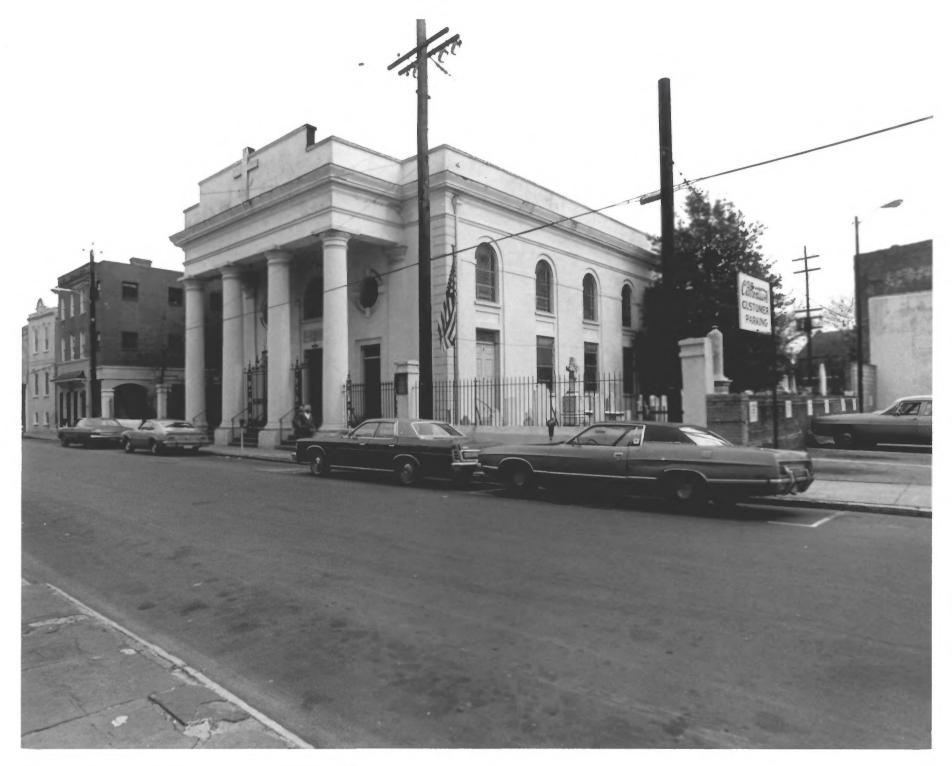

St. Mary's Church Charleston County Gene Gibbs, photographer, 5/75 Charleston, South Carolina # 1 front

NOV 7 1976

ST. MARY'S Church 93 HASELL St CHARLESTON, S.C.

St. Mary's Church MAY 4 1976 Charleston County Mary Ann Eaddy, photographer, 2/76 S. C. Dept. of Archives & History # 2 front and right side