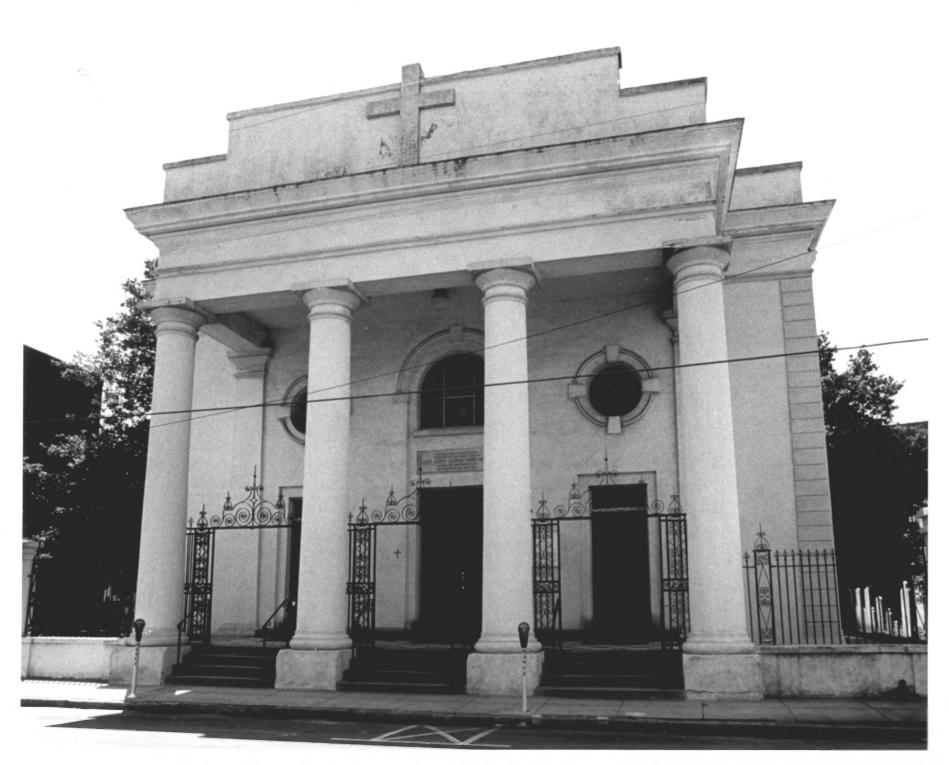

St. Mary's Church Charleston County Gene Gibbs, photographer, 5/75 Charleston, South Carolina # 1 front

NOV 7 1976

ST. MARY'S Church 93 HASELL St CHARLESTON, S.C.

St. Mary's Church MAY 4 1976 Charleston County Mary Ann Eaddy, photographer, 2/76 S. C. Dept. of Archives & History # 2 front and right side