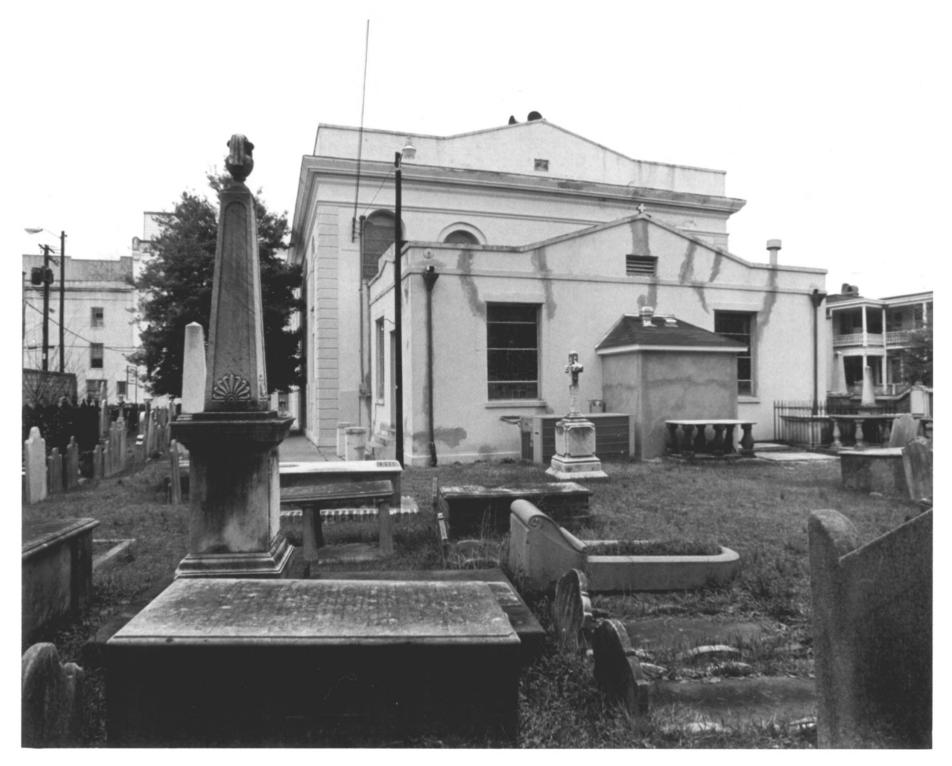

NOV 7 1976

St. Mary's Church MAY 4 1976 Charleston County Mary Ann Eaddy, photographer, 2/76 S. C. Dept. of Archives & History # 3 rear NOV 7 1976

ST. MARY'S Church

93 HASELL SE Charleston, S.C.

St. Mary's Church Charleston County Gene Gibbs, photographer, 5/75 Charleston, South Carolina interior MAY 4 4 1976