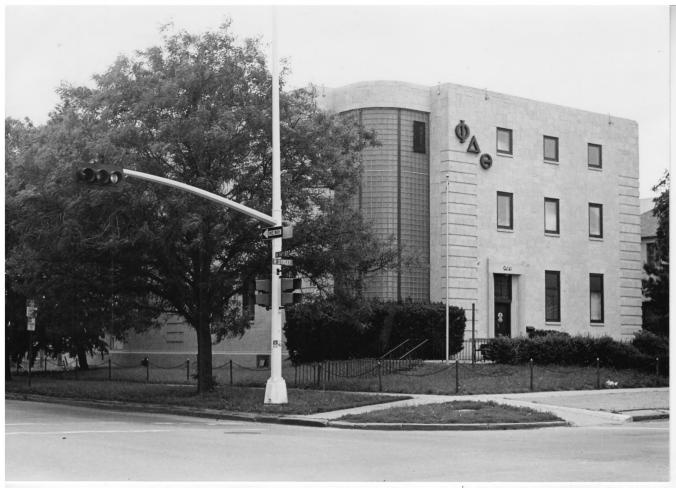

Phi Delta Theta Fraternity House (LC13:D9-511) Photo 2 of 4 1545 "R" Street Lincoln, Lancaster County, NE View from the northeast showing the north facade E. Zimmer, photog., June 1985 Lincoln Planning Dept., 8506/1:28 