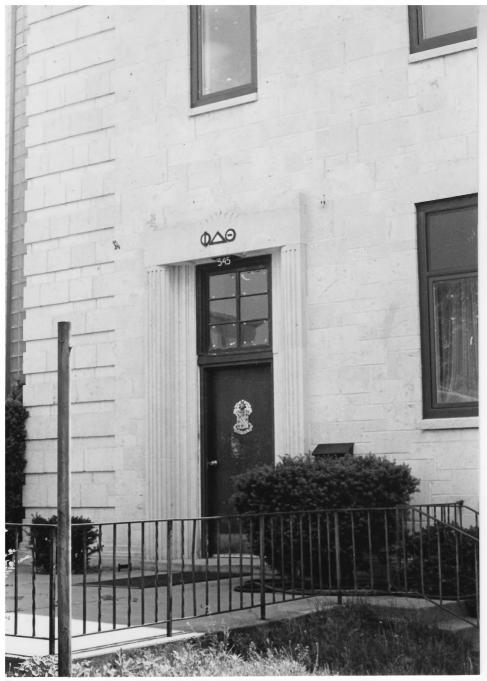

Phi Delta Theta Fraternity House (LC13:D9-511) Photo 3 of 4 1545 "R" Street Lincoln, Lancaster County, NE

Detail of the principal (north) entrance E. Zimmer, photog., June 1985 Lincoln Planning Dept., 8506/1:36