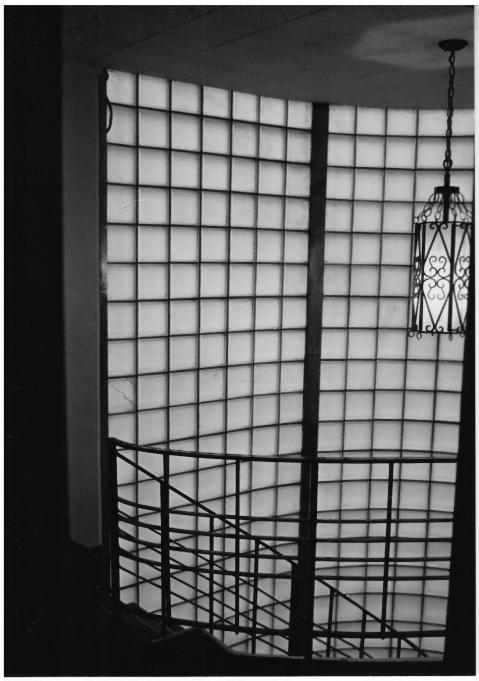

Phi Delta Theta Fraternity House (LC13:D9-511) Photo 4 of 4 1545 "R" Street

Lincoln, Lancaster County, NE

Interior detail of the northeast
 stairwell, second floor
E. Zimmer, photog., June 1985
Lincoln Planning Dept., 8506/2:2