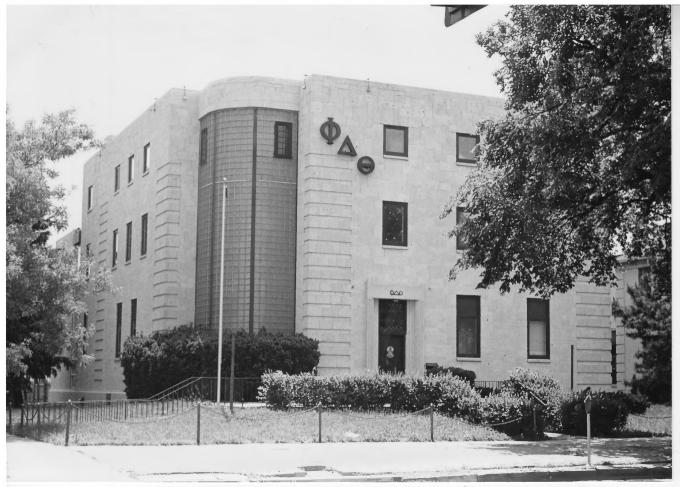

Phi Delta Theta Fraternity House (LC13:D9-511) Photo 1 of 4 1545 "R" Street Lincoln, Lancaster County, NE

View from the north-northeast showing east and north facades E. Zimmer, photog., June 1985 Lincoln Planning Dept., 8506/1:32