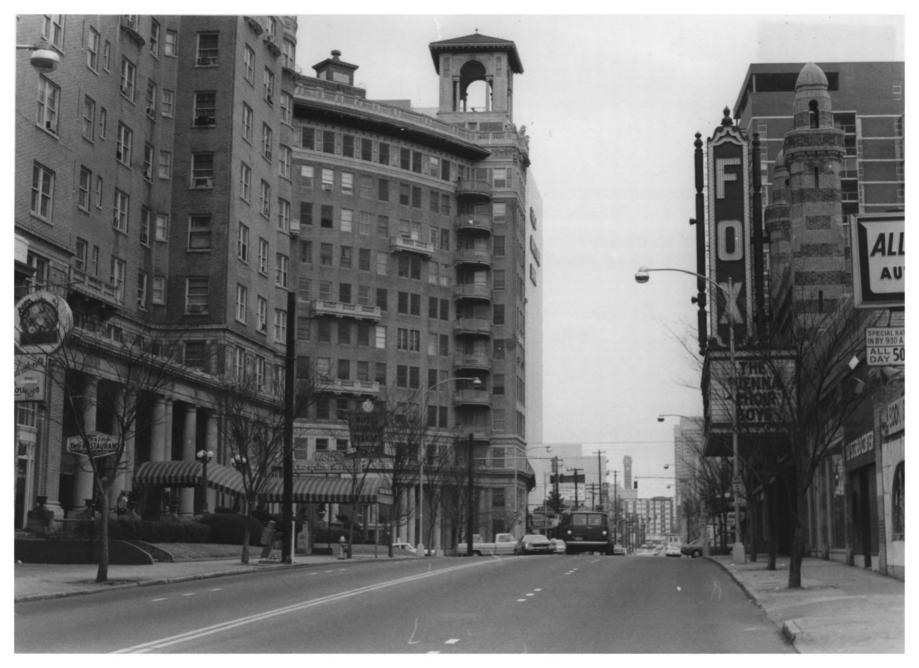

### 4 IDENTIFICATION

Photographer's view to south; Peachtree Street:
Georgian Terrace Hotel (left), Ponce de Leon Apartments (center) and Fox Theatre (right).

PHOTO NO.

2

GPO 892-454

Form No. 10-301a (Rev. 10-74)