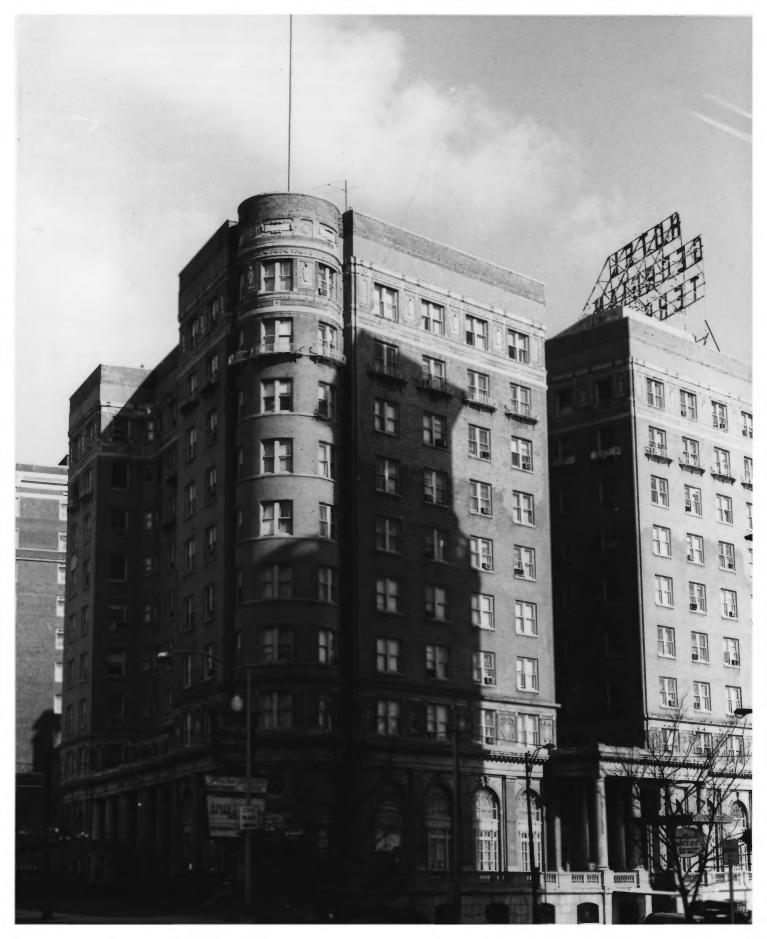

4 IDENTIFICATION

DESCRIBE VIEW, DIRECTION, ETC. IF DISTRICT, GIVE BUILDING NAME & STREET

View to the Southeast from the Fox Theatre

PHOTO NO.

1

Form No. 10-301a (Rev. 10-74)