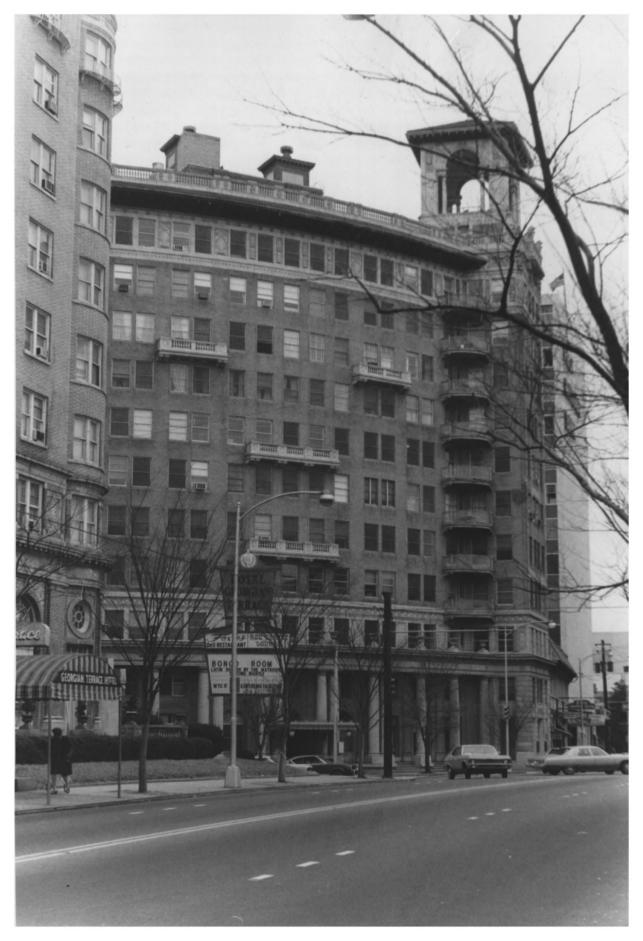

DESCRIBE VIEW, DIRECTION, ETC. IF DISTRICT, GIVE BUILDING NAME & STREET

PHOTO NO.

Photographer's view to the northeast: The Georgian Terrace Hotel

3